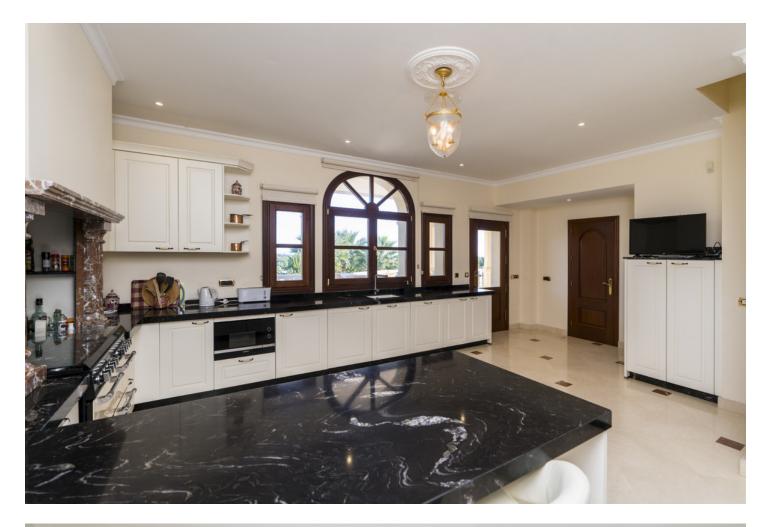

Villa Rosi - An exquisitely presented luxury villa on the New Golden Mile - Marbella West This exquisite property boasts a prime location between the charming towns of San Pedro and Estepona, with easy access to the beach, an 18-hole golf course, and all the luxury amenities of Marbella. As you enter through the majestic wooden gate, you'll be greeted by a grand entrance hall featuring a double height reception room and an Andalucian courtyard. The villa's classic Mediterranean style is complemented by a tasteful use of marble and authentic Andalucian features. The villa's interior is equally impressive, with a spacious dining room, a fully equipped kitchen, a TV-room/bedroom, and stately salons overlooking the lush garden and countryside, with stunning views towards the Mediterranean Sea. The staircase from the main entrance leads to a charming gallery walk around the inner courtyard, where you'll find six beautifully appointed bedroom suites, including the luxurious master bedroom with its own living area, dressing room, and ample bathroom. Outside, the villa is surrounded by a large, beautifully landscaped garden with a saltwater pool, waterfall, and plenty of space for sunbathing. An elevated panorama terrace provides the perfect setting for outdoor dining and barbecues, with easy access to the kitchen and living area. The basement features two additional bedrooms, a gym/entertainment area, and a bodega, making this property ideal for use as a private residence or boutique hotel. Fully functional for all purposes and with floor heating throughout. Villa Rosi offers the perfect blend of luxury and tranquility, making it the ideal holiday or permanent home for modern families seeking a healthy and stylish lifestyle under the sun. Don't miss this opportunity to make this exceptional property your own. Built: 1.068 sqm. - Terraces: 200 sqm. - Plot: 5.000 sqm. - Asking price: 🗋 2.675.000