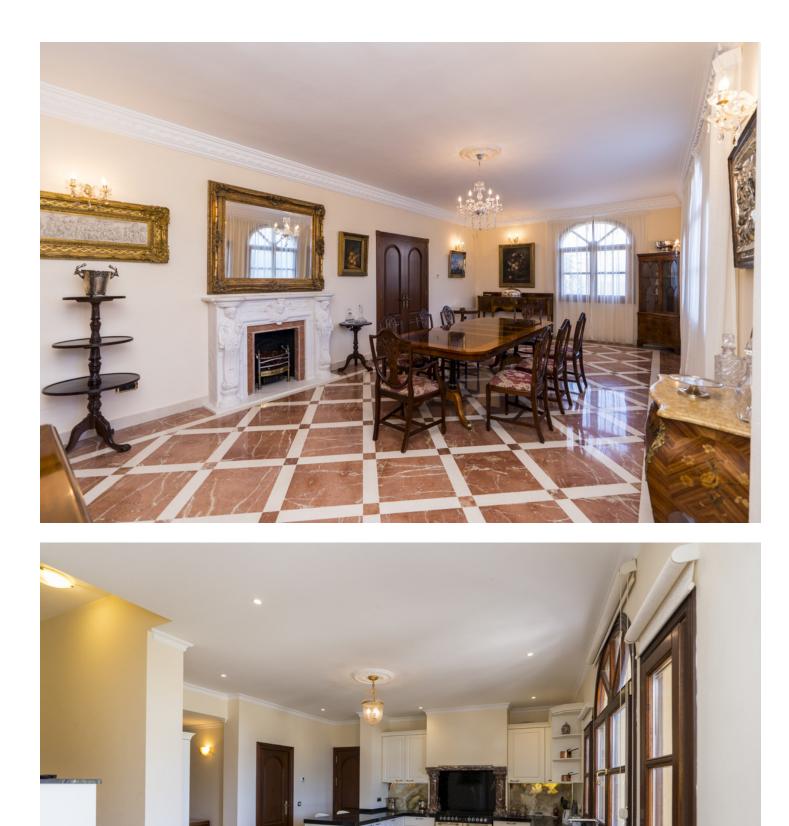

Villa Rosi - An exquisitely presented luxury villa on the New Golden Mile - Marbella West This exquisite property boasts a prime location between the charming towns of San Pedro and Estepona, with easy access to the beach, an 18-hole golf course, and all the luxury amenities of Marbella. As you enter through the majestic wooden gate, you'll be greeted by a grand entrance hall featuring a double height reception room and an Andalucian courtyard. The villa's classic Mediterranean style is complemented by a tasteful use of marble and authentic Andalucian features. The villa's interior is equally impressive, with a spacious dining room, a fully equipped kitchen, a TV-room/bedroom, and stately salons overlooking the lush garden and countryside, with stunning views towards the Mediterranean Sea. The staircase from the main entrance leads to a charming gallery walk around the inner courtyard, where you'll find six beautifully appointed bedroom suites, including the luxurious master bedroom with its own living area, dressing room, and ample bathroom. Outside, the villa is surrounded by a large, beautifully landscaped garden with a saltwater pool, waterfall, and plenty of space for sunbathing. An elevated panorama terrace provides the perfect setting for outdoor dining and barbecues, with easy access to the kitchen and living area. The basement features two additional bedrooms, a gym/entertainment area, and a bodega, making this property ideal for use as a private residence or boutique hotel. Fully functional for all purposes and with floor heating throughout. Villa Rosi offers the perfect blend of luxury and tranquility, making it the ideal holiday or permanent home for modern families seeking a healthy and stylish lifestyle under the sun. Don't miss this opportunity to make this exceptional property your own. Built: 1.068 sqm. - Terraces: 200 sqm. - Plot: 5.000 sqm. - Asking price: 🗋 2.675.000