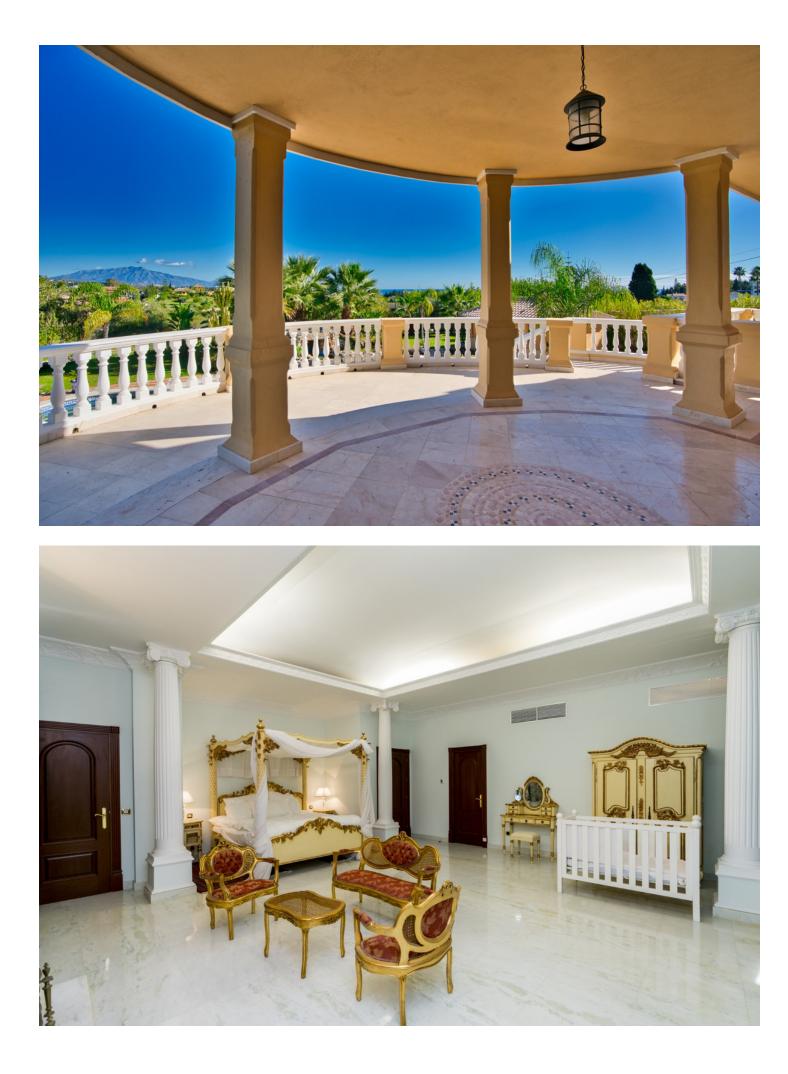

Villa Rosi - An exquisitely presented luxury villa on the New Golden Mile - Marbella West This exquisite property boasts a prime location between the charming towns of San Pedro and Estepona, with easy access to the beach, an 18-hole golf course, and all the luxury amenities of Marbella. As you enter through the majestic wooden gate, you'll be greeted by a grand entrance hall featuring a double height reception room and an Andalucian courtyard. The villa's classic Mediterranean style is complemented by a tasteful use of marble and authentic Andalucian features. The villa's interior is equally impressive, with a spacious dining room, a fully equipped kitchen, a TV-room/bedroom, and stately salons overlooking the lush garden and countryside, with stunning views towards the Mediterranean Sea. The staircase from the main entrance leads to a charming gallery walk around the inner courtyard, where you'll find six beautifully appointed bedroom suites, including the luxurious master bedroom with its own living area, dressing room, and ample bathroom. Outside, the villa is surrounded by a large, beautifully landscaped garden with a saltwater pool, waterfall, and plenty of space for sunbathing. An elevated panorama terrace provides the perfect setting for outdoor dining and barbecues, with easy access to the kitchen and living area. The basement features two additional bedrooms, a gym/entertainment area, and a bodega, making this property ideal for use as a private residence or boutique hotel. Fully functional for all purposes and with floor heating throughout. Villa Rosi offers the perfect blend of luxury and tranquility, making it the ideal holiday or permanent home for modern families seeking a healthy and stylish lifestyle under the sun. Don't miss this opportunity to make this exceptional property your own. Built: 1.068 sqm. - Terraces: 200 sqm. - Plot: 5.000 sqm. - Asking price: 🗋 2.675.000