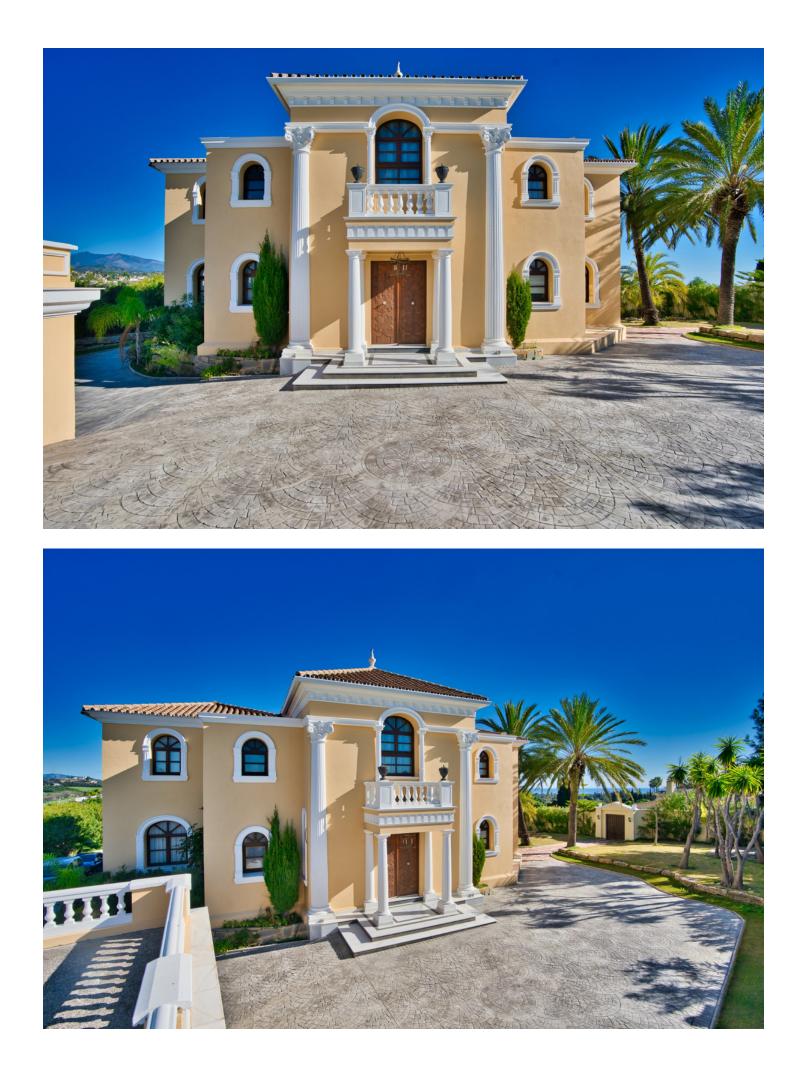

Villa Rosi - An exquisitely presented luxury villa on the New Golden Mile - Marbella West This exquisite property boasts a prime location between the charming towns of San Pedro and Estepona, with easy access to the beach, an 18-hole golf course, and all the luxury amenities of Marbella. As you enter through the majestic wooden gate, you'll be greeted by a grand entrance hall featuring a double height reception room and an Andalucian courtyard. The villa's classic Mediterranean style is complemented by a tasteful use of marble and authentic Andalucian features. The villa's interior is equally impressive, with a spacious dining room, a fully equipped kitchen, a TV-room/bedroom, and stately salons overlooking the lush garden and countryside, with stunning views towards the Mediterranean Sea. The staircase from the main entrance leads to a charming gallery walk around the inner courtyard, where you'll find six beautifully appointed bedroom suites, including the luxurious master bedroom with its own living area, dressing room, and ample bathroom. Outside, the villa is surrounded by a large, beautifully landscaped garden with a saltwater pool, waterfall, and plenty of space for sunbathing. An elevated panorama terrace provides the perfect setting for outdoor dining and barbecues, with easy access to the kitchen and living area. The basement features two additional bedrooms, a gym/entertainment area, and a bodega, making this property ideal for use as a private residence or boutique hotel. Fully functional for all purposes and with floor heating throughout. Villa Rosi offers the perfect blend of luxury and tranquility, making it the ideal holiday or permanent home for modern families seeking a healthy and stylish lifestyle under the sun. Don't miss this opportunity to make this exceptional property your own. Built: 1.068 sqm. - Terraces: 200 sqm. - Plot: 5.000 sqm. - Asking price: 🗋 2.675.000