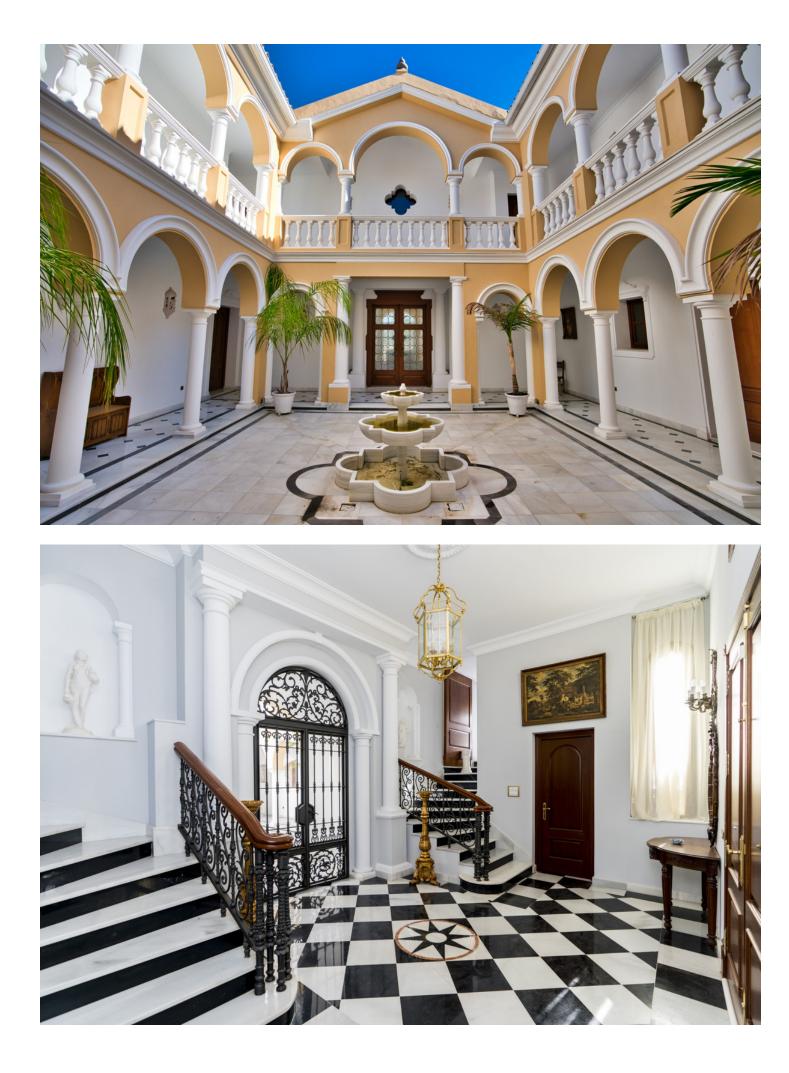

Villa Rosi - An exquisitely presented luxury villa on the New Golden Mile - Marbella West This exquisite property boasts a prime location between the charming towns of San Pedro and Estepona, with easy access to the beach, an 18-hole golf course, and all the luxury amenities of Marbella. As you enter through the majestic wooden gate, you'll be greeted by a grand entrance hall featuring a double height reception room and an Andalucian courtyard. The villa's classic Mediterranean style is complemented by a tasteful use of marble and authentic Andalucian features. The villa's interior is equally impressive, with a spacious dining room, a fully equipped kitchen, a TV-room/bedroom, and stately salons overlooking the lush garden and countryside, with stunning views towards the Mediterranean Sea. The staircase from the main entrance leads to a charming gallery walk around the inner courtyard, where you'll find six beautifully appointed bedroom suites, including the luxurious master bedroom with its own living area, dressing room, and ample bathroom. Outside, the villa is surrounded by a large, beautifully landscaped garden with a saltwater pool, waterfall, and plenty of space for sunbathing. An elevated panorama terrace provides the perfect setting for outdoor dining and barbecues, with easy access to the kitchen and living area. The basement features two additional bedrooms, a gym/entertainment area, and a bodega, making this property ideal for use as a private residence or boutique hotel. Fully functional for all purposes and with floor heating throughout. Villa Rosi offers the perfect blend of luxury and tranquility, making it the ideal holiday or permanent home for modern families seeking a healthy and stylish lifestyle under the sun. Don't miss this opportunity to make this exceptional property your own. Built: 1.068 sqm. - Terraces: 200 sqm. - Plot: 5.000 sqm. - Asking price: 🗋 2.675.000