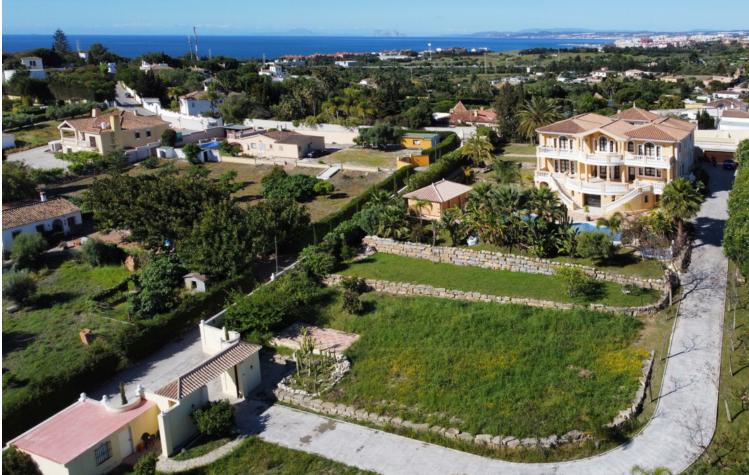

Villa Rosi - An exquisitely presented luxury villa on the New Golden Mile - Marbella West This exquisite property boasts a prime location between the charming towns of San Pedro and Estepona, with easy access to the beach, an 18-hole golf course, and all the luxury amenities of Marbella. As you enter through the majestic wooden gate, you'll be greeted by a grand entrance hall featuring a double height reception room and an Andalucian courtyard. The villa's classic Mediterranean style is complemented by a tasteful use of marble and authentic Andalucian features. The villa's interior is equally impressive, with a spacious dining room, a fully equipped kitchen, a TV-room/bedroom, and stately salons overlooking the lush garden and countryside, with stunning views towards the Mediterranean Sea. The staircase from the main entrance leads to a charming gallery walk around the inner courtyard, where you'll find six beautifully appointed bedroom suites, including the luxurious master bedroom with its own living area, dressing room, and ample bathroom. Outside, the villa is surrounded by a large, beautifully landscaped garden with a saltwater pool, waterfall, and plenty of space for sunbathing. An elevated panorama terrace provides the perfect setting for outdoor dining and barbecues, with easy access to the kitchen and living area. The basement features two additional bedrooms, a gym/entertainment area, and a bodega, making this property ideal for use as a private residence or boutique hotel. Fully functional for all purposes and with floor heating throughout. Villa Rosi offers the perfect blend of luxury and tranquility, making it the ideal holiday or permanent home for modern families seeking a healthy and stylish lifestyle under the sun. Don't miss this opportunity to make this exceptional property your own. Built: 1.068 sqm. - Terraces: 200 sqm. - Plot: 5.000 sqm. - Asking price: 🗋 2.675.000