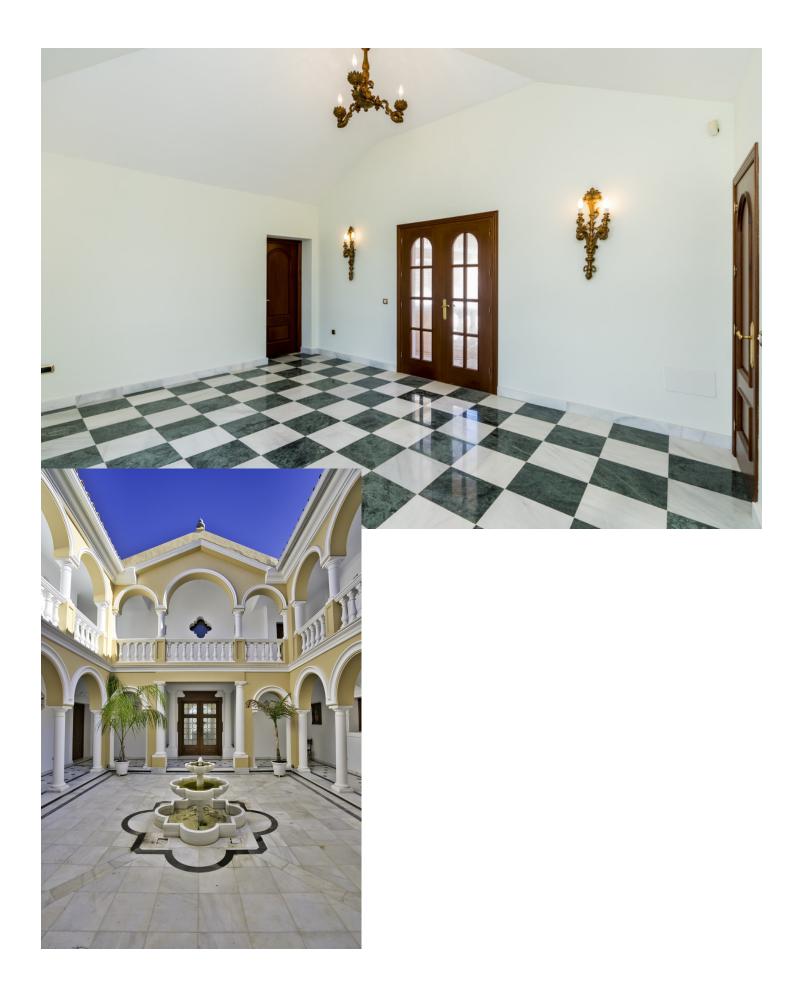

Villa Rosi - An exquisitely presented luxury villa on the New Golden Mile - Marbella West This exquisite property boasts a prime location between the charming towns of San Pedro and Estepona, with easy access to the beach, an 18-hole golf course, and all the luxury amenities of Marbella. As you enter through the majestic wooden gate, you'll be greeted by a grand entrance hall featuring a double height reception room and an Andalucian courtyard. The villa's classic Mediterranean style is complemented by a tasteful use of marble and authentic Andalucian features. The villa's interior is equally impressive, with a spacious dining room, a fully equipped kitchen, a TV-room/bedroom, and stately salons overlooking the lush garden and countryside, with stunning views towards the Mediterranean Sea. The staircase from the main entrance leads to a charming gallery walk around the inner courtyard, where you'll find six beautifully appointed bedroom suites, including the luxurious master bedroom with its own living area, dressing room, and ample bathroom. Outside, the villa is surrounded by a large, beautifully landscaped garden with a saltwater pool, waterfall, and plenty of space for sunbathing. An elevated panorama terrace provides the perfect setting for outdoor dining and barbecues, with easy access to the kitchen and living area. The basement features two additional bedrooms, a gym/entertainment area, and a bodega, making this property ideal for use as a private residence or boutique hotel. Fully functional for all purposes and with floor heating throughout. Villa Rosi offers the perfect blend of luxury and tranquility, making it the ideal holiday or permanent home for modern families seeking a healthy and stylish lifestyle under the sun. Don't miss this opportunity to make this exceptional property your own. Built: 1.068 sqm. - Terraces: 200 sqm. - Plot: 5.000 sqm. - Asking price: 🗋 2.675.000