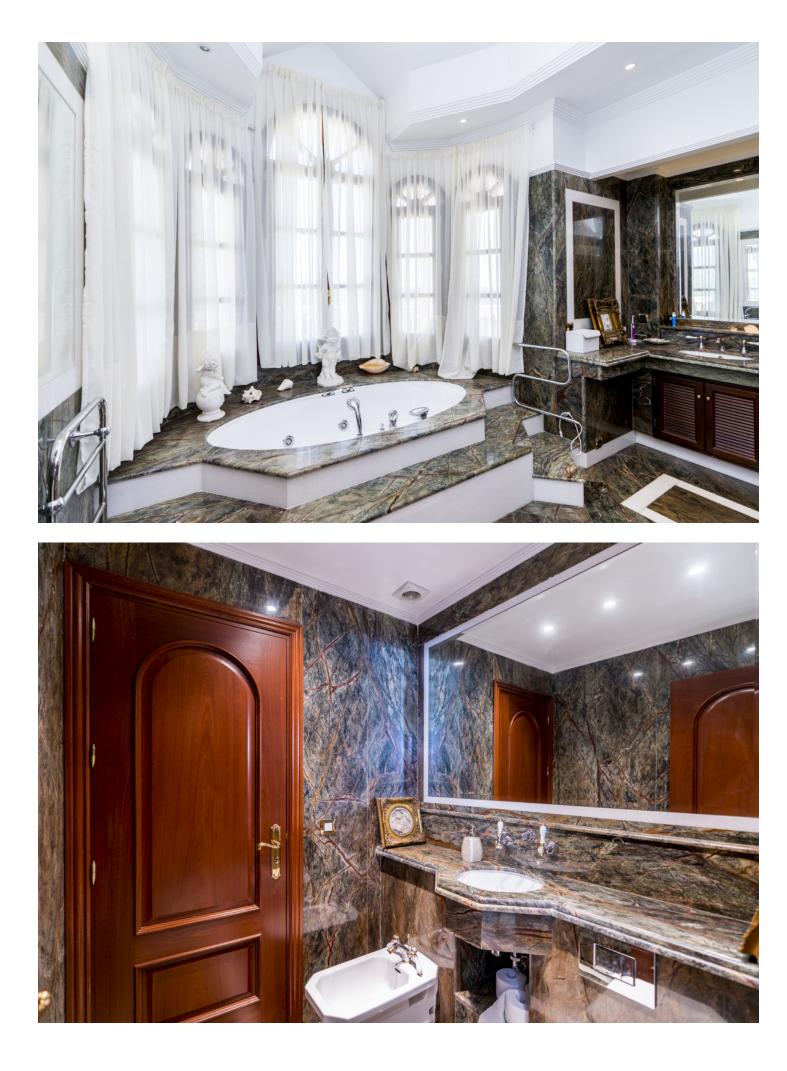

Villa Rosi - An exquisitely presented luxury villa on the New Golden Mile - Marbella West This exquisite property boasts a prime location between the charming towns of San Pedro and Estepona, with easy access to the beach, an 18-hole golf course, and all the luxury amenities of Marbella. As you enter through the majestic wooden gate, you'll be greeted by a grand entrance hall featuring a double height reception room and an Andalucian courtyard. The villa's classic Mediterranean style is complemented by a tasteful use of marble and authentic Andalucian features. The villa's interior is equally impressive, with a spacious dining room, a fully equipped kitchen, a TV-room/bedroom, and stately salons overlooking the lush garden and countryside, with stunning views towards the Mediterranean Sea. The staircase from the main entrance leads to a charming gallery walk around the inner courtyard, where you'll find six beautifully appointed bedroom suites, including the luxurious master bedroom with its own living area, dressing room, and ample bathroom. Outside, the villa is surrounded by a large, beautifully landscaped garden with a saltwater pool, waterfall, and plenty of space for sunbathing. An elevated panorama terrace provides the perfect setting for outdoor dining and barbecues, with easy access to the kitchen and living area. The basement features two additional bedrooms, a gym/entertainment area, and a bodega, making this property ideal for use as a private residence or boutique hotel. Fully functional for all purposes and with floor heating throughout. Villa Rosi offers the perfect blend of luxury and tranquility, making it the ideal holiday or permanent home for modern families seeking a healthy and stylish lifestyle under the sun. Don't miss this opportunity to make this exceptional property your own. Built: 1.068 sqm. - Terraces: 200 sqm. - Plot: 5.000 sqm. - Asking price: 🗋 2.675.000