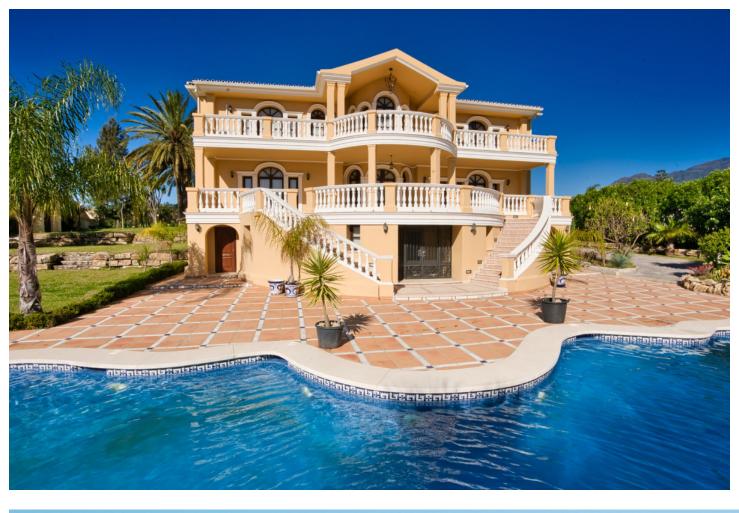

Villa Rosi - An exquisitely presented luxury villa on the New Golden Mile - Marbella West This exquisite property boasts a prime location between the charming towns of San Pedro and Estepona, with easy access to the beach, an 18-hole golf course, and all the luxury amenities of Marbella. As you enter through the majestic wooden gate, you'll be greeted by a grand entrance hall featuring a double height reception room and an Andalucian courtyard. The villa's classic Mediterranean style is complemented by a tasteful use of marble and authentic Andalucian features. The villa's interior is equally impressive, with a spacious dining room, a fully equipped kitchen, a TV-room/bedroom, and stately salons overlooking the lush garden and countryside, with stunning views towards the Mediterranean Sea. The staircase from the main entrance leads to a charming gallery walk around the inner courtyard, where you'll find six beautifully appointed bedroom suites, including the luxurious master bedroom with its own living area, dressing room, and ample bathroom. Outside, the villa is surrounded by a large, beautifully landscaped garden with a saltwater pool, waterfall, and plenty of space for sunbathing. An elevated panorama terrace provides the perfect setting for outdoor dining and barbecues, with easy access to the kitchen and living area. The basement features two additional bedrooms, a gym/entertainment area, and a bodega, making this property ideal for use as a private residence or boutique hotel. Fully functional for all purposes and with floor heating throughout. Villa Rosi offers the perfect blend of luxury and tranquility, making it the ideal holiday or permanent home for modern families seeking a healthy and stylish lifestyle under the sun. Don't miss this opportunity to make this exceptional property your own. Built: 1.068 sqm. - Terraces: 200 sqm. - Plot: 5.000 sqm. - Asking price: 🗋 2.675.000