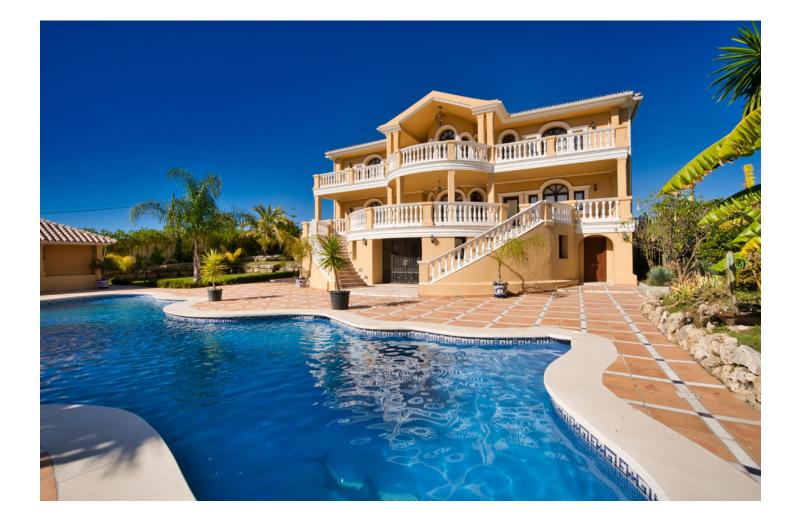

Villa Rosi - An exquisitely presented luxury villa on the New Golden Mile - Marbella West This exquisite property boasts a prime location between the charming towns of San Pedro and Estepona, with easy access to the beach, an 18-hole golf course, and all the luxury amenities of Marbella. As you enter through the majestic wooden gate, you'll be greeted by a grand entrance hall featuring a double height reception room and an Andalucian courtyard. The villa's classic Mediterranean style is complemented by a tasteful use of marble and authentic Andalucian features. The villa's interior is equally impressive, with a spacious dining room, a fully equipped kitchen, a TV-room/bedroom, and stately salons overlooking the lush garden and countryside, with stunning views towards the Mediterranean Sea. The staircase from the main entrance leads to a charming gallery walk around the inner courtyard, where you'll find six beautifully appointed bedroom suites, including the luxurious master bedroom with its own living area, dressing room, and ample bathroom. Outside, the villa is surrounded by a large, beautifully landscaped garden with a saltwater pool, waterfall, and plenty of space for sunbathing. An elevated panorama terrace provides the perfect setting for outdoor dining and barbecues, with easy access to the kitchen and living area. The basement features two additional bedrooms, a gym/entertainment area, and a bodega, making this property ideal for use as a private residence or boutique hotel. Fully functional for all purposes and with floor heating throughout. Villa Rosi offers the perfect blend of luxury and tranquility, making it the ideal holiday or permanent home for modern families seeking a healthy and stylish lifestyle under the sun. Don't miss this opportunity to make this exceptional property your own. Built: 1.068 sqm. - Terraces: 200 sqm. - Plot: 5.000 sqm. - Asking price: 🗋 2.675.000