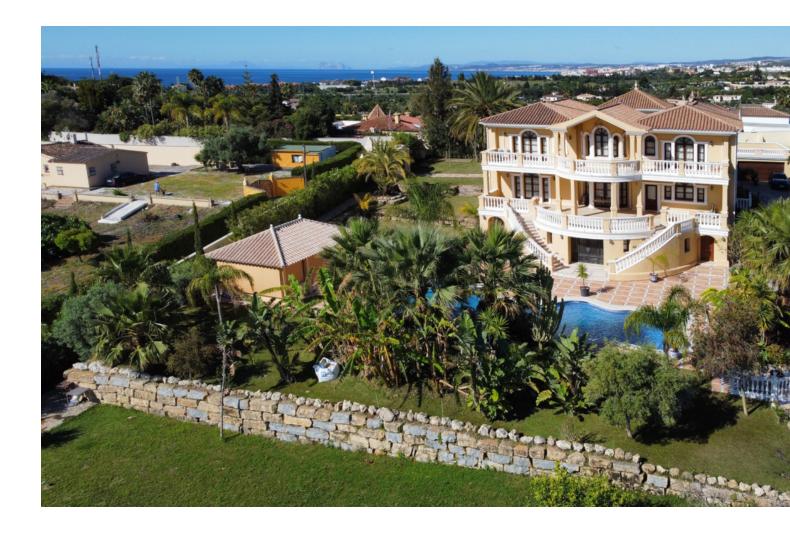

Villa Rosi - An exquisitely presented luxury villa on the New Golden Mile - Marbella West This exquisite property boasts a prime location between the charming towns of San Pedro and Estepona, with easy access to the beach, an 18-hole golf course, and all the luxury amenities of Marbella. As you enter through the majestic wooden gate, you'll be greeted by a grand entrance hall featuring a double height reception room and an Andalucian courtyard. The villa's classic Mediterranean style is complemented by a tasteful use of marble and authentic Andalucian features. The villa's interior is equally impressive, with a spacious dining room, a fully equipped kitchen, a TV-room/bedroom, and stately salons overlooking the lush garden and countryside, with stunning views towards the Mediterranean Sea. The staircase from the main entrance leads to a charming gallery walk around the inner courtyard, where you'll find six beautifully appointed bedroom suites, including the luxurious master bedroom with its own living area, dressing room, and ample bathroom. Outside, the villa is surrounded by a large, beautifully landscaped garden with a saltwater pool, waterfall, and plenty of space for sunbathing. An elevated panorama terrace provides the perfect setting for outdoor dining and barbecues, with easy access to the kitchen and living area. The basement features two additional bedrooms, a gym/entertainment area, and a bodega, making this property ideal for use as a private residence or boutique hotel. Fully functional for all purposes and with floor heating throughout. Villa Rosi offers the perfect blend of luxury and tranquility, making it the ideal holiday or permanent home for modern families seeking a healthy and stylish lifestyle under the sun. Don't miss this opportunity to make this exceptional property your own. Built: 1.068 sqm. - Terraces: 200 sqm. - Plot: 5.000 sqm. - Asking price: 🗋 2.675.000