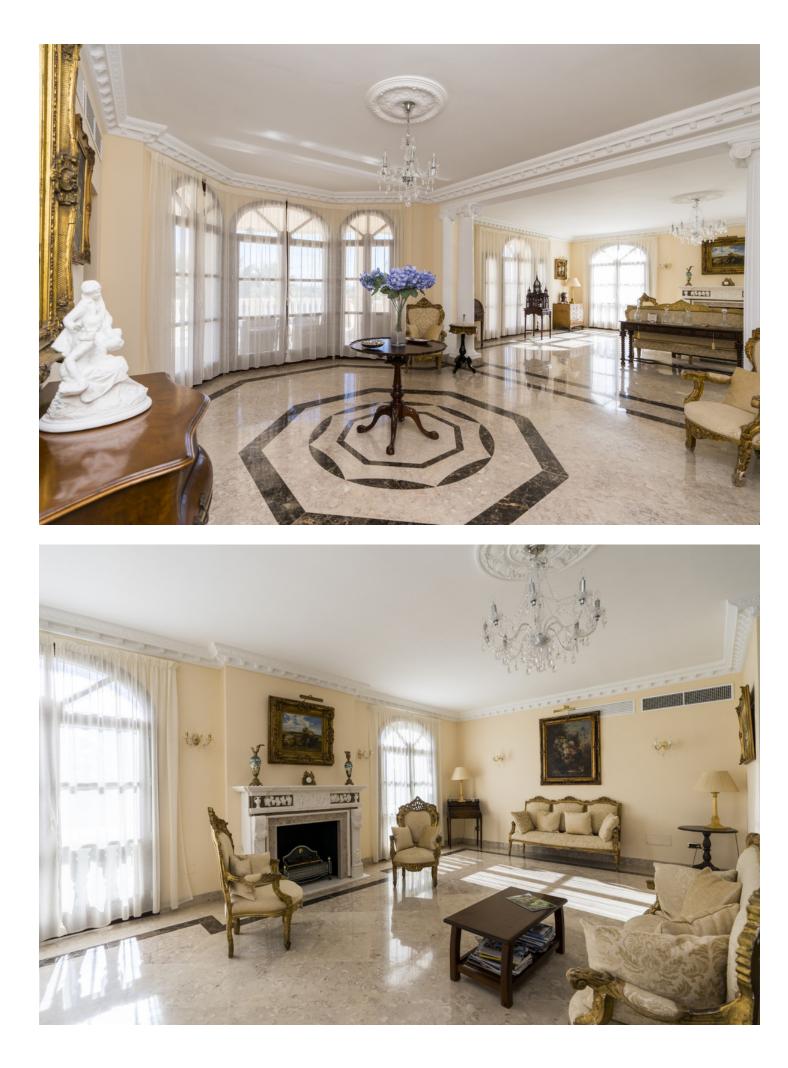

Villa Rosi - An exquisitely presented luxury villa on the New Golden Mile - Marbella West This exquisite property boasts a prime location between the charming towns of San Pedro and Estepona, with easy access to the beach, an 18-hole golf course, and all the luxury amenities of Marbella. As you enter through the majestic wooden gate, you'll be greeted by a grand entrance hall featuring a double height reception room and an Andalucian courtyard. The villa's classic Mediterranean style is complemented by a tasteful use of marble and authentic Andalucian features. The villa's interior is equally impressive, with a spacious dining room, a fully equipped kitchen, a TV-room/bedroom, and stately salons overlooking the lush garden and countryside, with stunning views towards the Mediterranean Sea. The staircase from the main entrance leads to a charming gallery walk around the inner courtyard, where you'll find six beautifully appointed bedroom suites, including the luxurious master bedroom with its own living area, dressing room, and ample bathroom. Outside, the villa is surrounded by a large, beautifully landscaped garden with a saltwater pool, waterfall, and plenty of space for sunbathing. An elevated panorama terrace provides the perfect setting for outdoor dining and barbecues, with easy access to the kitchen and living area. The basement features two additional bedrooms, a gym/entertainment area, and a bodega, making this property ideal for use as a private residence or boutique hotel. Fully functional for all purposes and with floor heating throughout. Villa Rosi offers the perfect blend of luxury and tranquility, making it the ideal holiday or permanent home for modern families seeking a healthy and stylish lifestyle under the sun. Don't miss this opportunity to make this exceptional property your own. Built: 1.068 sqm. - Terraces: 200 sqm. - Plot: 5.000 sqm. - Asking price: 🗋 2.675.000