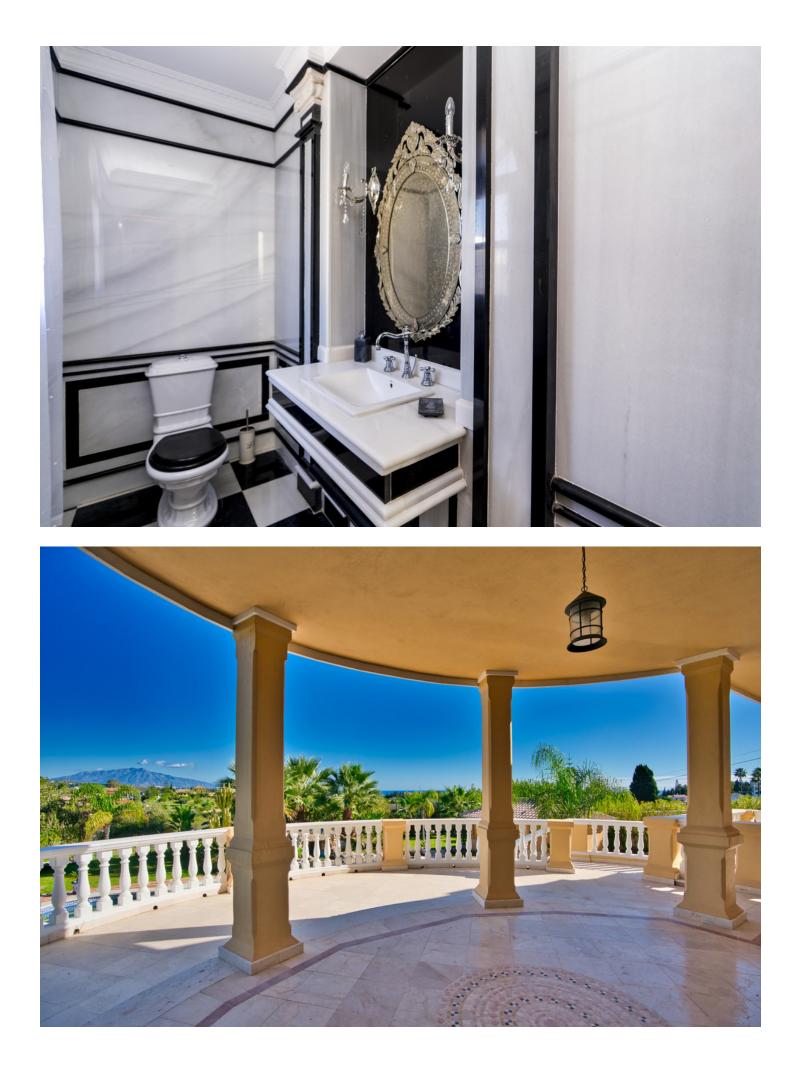

Villa Rosi - An exquisitely presented luxury villa on the New Golden Mile - Marbella West This exquisite property boasts a prime location between the charming towns of San Pedro and Estepona, with easy access to the beach, an 18-hole golf course, and all the luxury amenities of Marbella. As you enter through the majestic wooden gate, you'll be greeted by a grand entrance hall featuring a double height reception room and an Andalucian courtyard. The villa's classic Mediterranean style is complemented by a tasteful use of marble and authentic Andalucian features. The villa's interior is equally impressive, with a spacious dining room, a fully equipped kitchen, a TV-room/bedroom, and stately salons overlooking the lush garden and countryside, with stunning views towards the Mediterranean Sea. The staircase from the main entrance leads to a charming gallery walk around the inner courtyard, where you'll find six beautifully appointed bedroom suites, including the luxurious master bedroom with its own living area, dressing room, and ample bathroom. Outside, the villa is surrounded by a large, beautifully landscaped garden with a saltwater pool, waterfall, and plenty of space for sunbathing. An elevated panorama terrace provides the perfect setting for outdoor dining and barbecues, with easy access to the kitchen and living area. The basement features two additional bedrooms, a gym/entertainment area, and a bodega, making this property ideal for use as a private residence or boutique hotel. Fully functional for all purposes and with floor heating throughout. Villa Rosi offers the perfect blend of luxury and tranquility, making it the ideal holiday or permanent home for modern families seeking a healthy and stylish lifestyle under the sun. Don't miss this opportunity to make this exceptional property your own. Built: 1.068 sqm. - Terraces: 200 sqm. - Plot: 5.000 sqm. - Asking price: 🗋 2.675.000