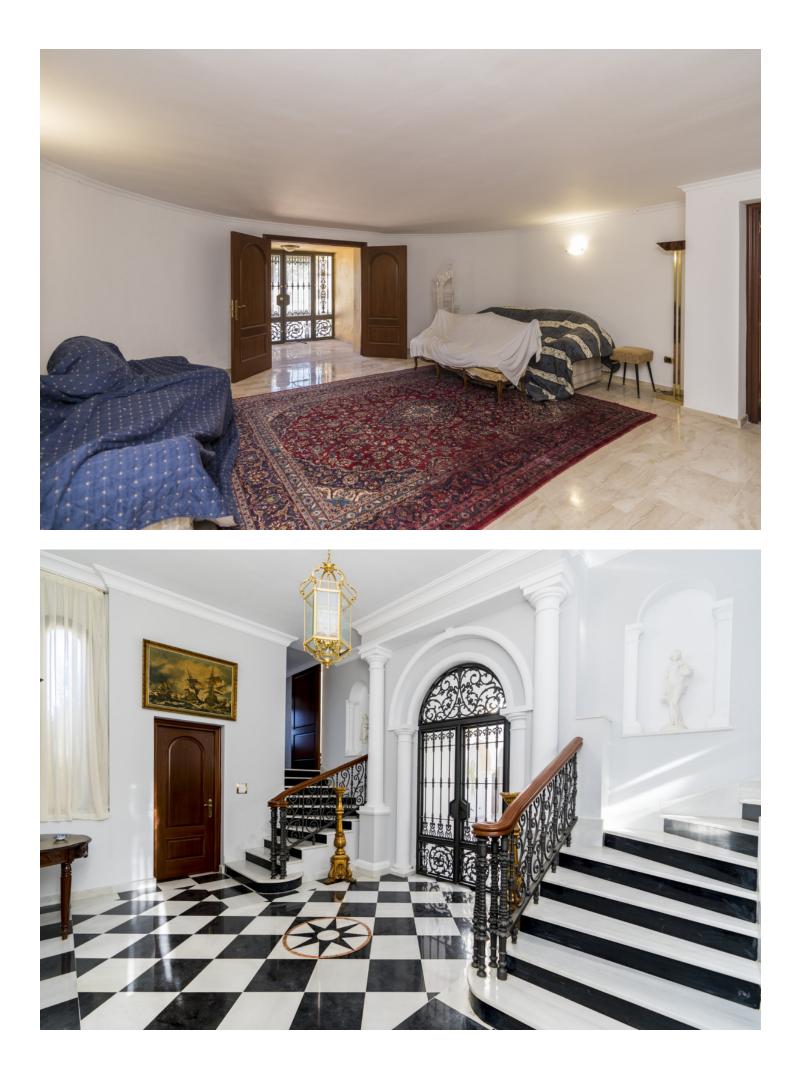

Villa Rosi - An exquisitely presented luxury villa on the New Golden Mile - Marbella West This exquisite property boasts a prime location between the charming towns of San Pedro and Estepona, with easy access to the beach, an 18-hole golf course, and all the luxury amenities of Marbella. As you enter through the majestic wooden gate, you'll be greeted by a grand entrance hall featuring a double height reception room and an Andalucian courtyard. The villa's classic Mediterranean style is complemented by a tasteful use of marble and authentic Andalucian features. The villa's interior is equally impressive, with a spacious dining room, a fully equipped kitchen, a TV-room/bedroom, and stately salons overlooking the lush garden and countryside, with stunning views towards the Mediterranean Sea. The staircase from the main entrance leads to a charming gallery walk around the inner courtyard, where you'll find six beautifully appointed bedroom suites, including the luxurious master bedroom with its own living area, dressing room, and ample bathroom. Outside, the villa is surrounded by a large, beautifully landscaped garden with a saltwater pool, waterfall, and plenty of space for sunbathing. An elevated panorama terrace provides the perfect setting for outdoor dining and barbecues, with easy access to the kitchen and living area. The basement features two additional bedrooms, a gym/entertainment area, and a bodega, making this property ideal for use as a private residence or boutique hotel. Fully functional for all purposes and with floor heating throughout. Villa Rosi offers the perfect blend of luxury and tranquility, making it the ideal holiday or permanent home for modern families seeking a healthy and stylish lifestyle under the sun. Don't miss this opportunity to make this exceptional property your own. Built: 1.068 sqm. - Terraces: 200 sqm. - Plot: 5.000 sqm. - Asking price: 🗋 2.675.000