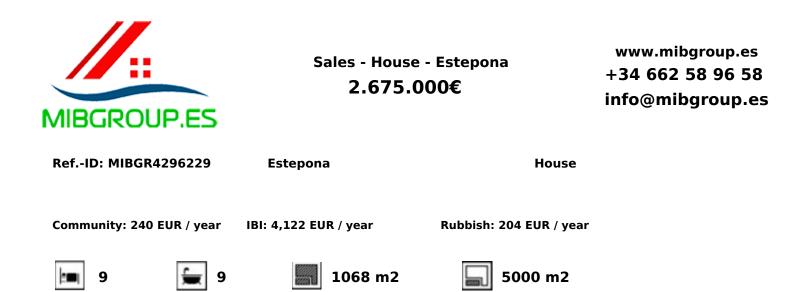

Villa Rosi - An exquisitely presented luxury villa on the New Golden Mile - Marbella West This exquisite property boasts a prime location between the charming towns of San Pedro and Estepona, with easy access to the beach, an 18-hole golf course, and all the luxury amenities of Marbella. As you enter through the majestic wooden gate, you'll be greeted by a grand entrance hall featuring a double height reception room and an Andalucian courtyard. The villa's classic Mediterranean style is complemented by a tasteful use of marble and authentic Andalucian features. The villa's interior is equally impressive, with a spacious dining room, a fully equipped kitchen, a TV-room/bedroom, and stately salons overlooking the lush garden and countryside, with stunning views towards the Mediterranean Sea. The staircase from the main entrance leads to a charming gallery walk around the inner courtyard, where you'll find six beautifully appointed bedroom suites, including the luxurious master bedroom with its own living area, dressing room, and ample bathroom. Outside, the villa is surrounded by a large, beautifully landscaped garden with a saltwater pool, waterfall, and plenty of space for sunbathing. An elevated panorama terrace provides the perfect setting for outdoor dining and barbecues, with easy access to the kitchen and living area. The basement features two additional bedrooms, a gym/entertainment area, and a bodega, making this property ideal for use as a private residence or boutique hotel. Fully functional for all purposes and with floor heating throughout. Villa Rosi offers the perfect blend of luxury and tranquility, making it the ideal holiday or permanent home for modern families seeking a healthy and stylish lifestyle under the sun. Don't miss this opportunity to make this exceptional property your own. Built: 1.068 sqm. - Terraces: 200 sqm. - Plot: 5.000 sqm. - Asking price: 🗋 2.675.000