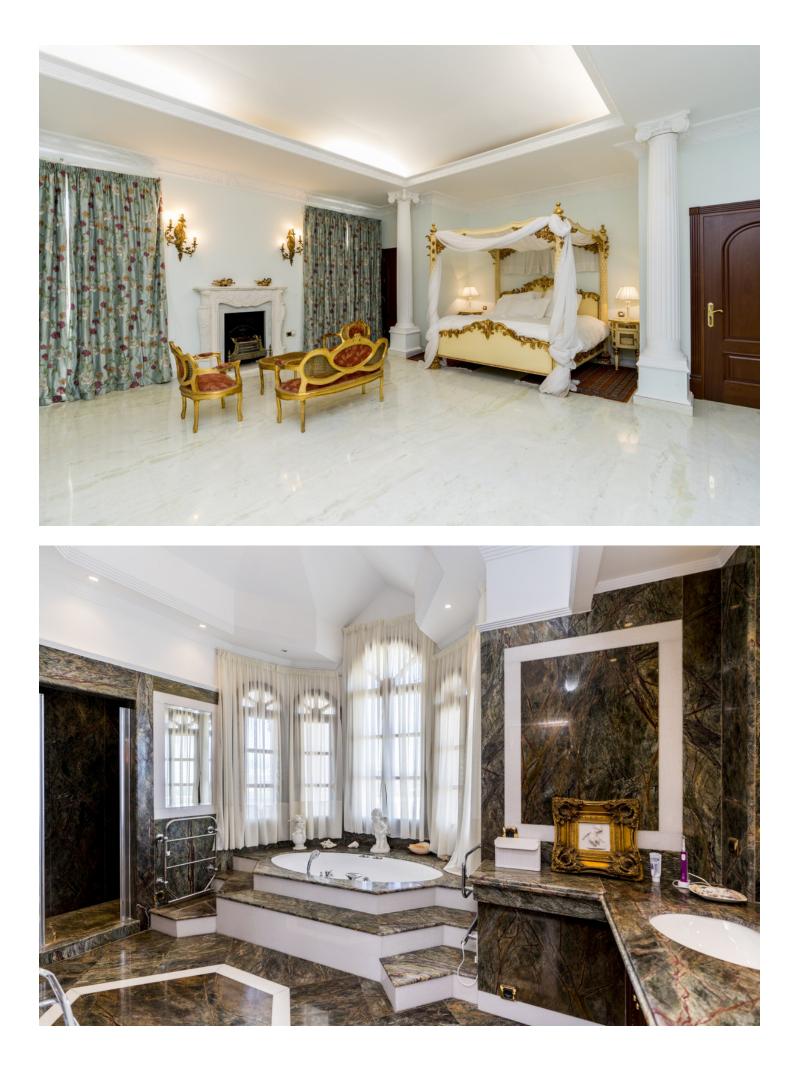

Villa Rosi - An exquisitely presented luxury villa on the New Golden Mile - Marbella West This exquisite property boasts a prime location between the charming towns of San Pedro and Estepona, with easy access to the beach, an 18-hole golf course, and all the luxury amenities of Marbella. As you enter through the majestic wooden gate, you'll be greeted by a grand entrance hall featuring a double height reception room and an Andalucian courtyard. The villa's classic Mediterranean style is complemented by a tasteful use of marble and authentic Andalucian features. The villa's interior is equally impressive, with a spacious dining room, a fully equipped kitchen, a TV-room/bedroom, and stately salons overlooking the lush garden and countryside, with stunning views towards the Mediterranean Sea. The staircase from the main entrance leads to a charming gallery walk around the inner courtyard, where you'll find six beautifully appointed bedroom suites, including the luxurious master bedroom with its own living area, dressing room, and ample bathroom. Outside, the villa is surrounded by a large, beautifully landscaped garden with a saltwater pool, waterfall, and plenty of space for sunbathing. An elevated panorama terrace provides the perfect setting for outdoor dining and barbecues, with easy access to the kitchen and living area. The basement features two additional bedrooms, a gym/entertainment area, and a bodega, making this property ideal for use as a private residence or boutique hotel. Fully functional for all purposes and with floor heating throughout. Villa Rosi offers the perfect blend of luxury and tranquility, making it the ideal holiday or permanent home for modern families seeking a healthy and stylish lifestyle under the sun. Don't miss this opportunity to make this exceptional property your own. Built: 1.068 sqm. - Terraces: 200 sqm. - Plot: 5.000 sqm. - Asking price: 🗋 2.675.000