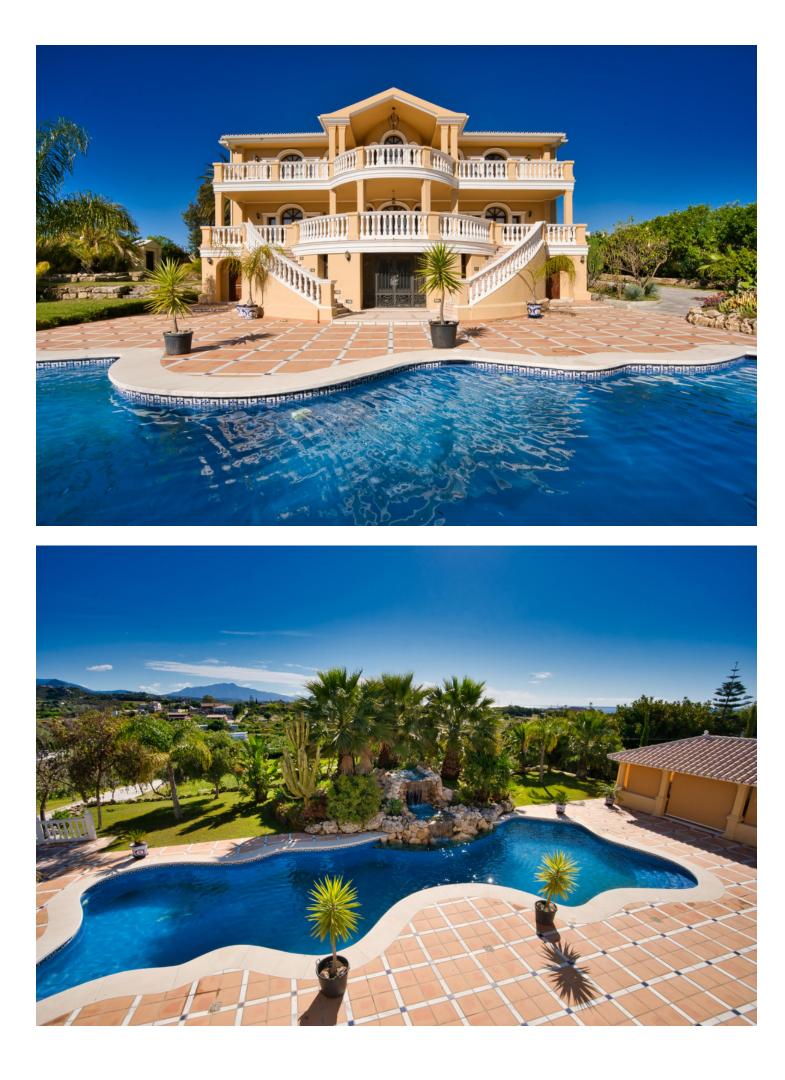

Villa Rosi - An exquisitely presented luxury villa on the New Golden Mile - Marbella West This exquisite property boasts a prime location between the charming towns of San Pedro and Estepona, with easy access to the beach, an 18-hole golf course, and all the luxury amenities of Marbella. As you enter through the majestic wooden gate, you'll be greeted by a grand entrance hall featuring a double height reception room and an Andalucian courtyard. The villa's classic Mediterranean style is complemented by a tasteful use of marble and authentic Andalucian features. The villa's interior is equally impressive, with a spacious dining room, a fully equipped kitchen, a TV-room/bedroom, and stately salons overlooking the lush garden and countryside, with stunning views towards the Mediterranean Sea. The staircase from the main entrance leads to a charming gallery walk around the inner courtyard, where you'll find six beautifully appointed bedroom suites, including the luxurious master bedroom with its own living area, dressing room, and ample bathroom. Outside, the villa is surrounded by a large, beautifully landscaped garden with a saltwater pool, waterfall, and plenty of space for sunbathing. An elevated panorama terrace provides the perfect setting for outdoor dining and barbecues, with easy access to the kitchen and living area. The basement features two additional bedrooms, a gym/entertainment area, and a bodega, making this property ideal for use as a private residence or boutique hotel. Fully functional for all purposes and with floor heating throughout. Villa Rosi offers the perfect blend of luxury and tranquility, making it the ideal holiday or permanent home for modern families seeking a healthy and stylish lifestyle under the sun. Don't miss this opportunity to make this exceptional property your own. Built: 1.068 sqm. - Terraces: 200 sqm. - Plot: 5.000 sqm. - Asking price: 🗋 2.675.000