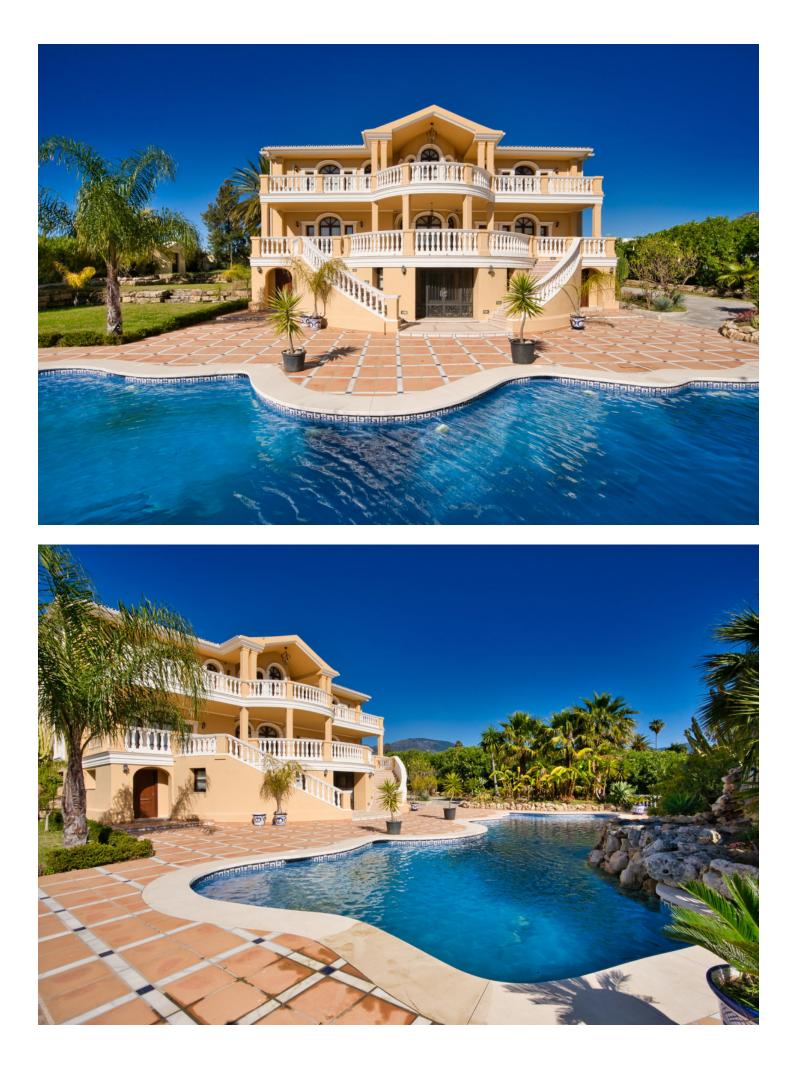

Villa Rosi - An exquisitely presented luxury villa on the New Golden Mile - Marbella West This exquisite property boasts a prime location between the charming towns of San Pedro and Estepona, with easy access to the beach, an 18-hole golf course, and all the luxury amenities of Marbella. As you enter through the majestic wooden gate, you'll be greeted by a grand entrance hall featuring a double height reception room and an Andalucian courtyard. The villa's classic Mediterranean style is complemented by a tasteful use of marble and authentic Andalucian features. The villa's interior is equally impressive, with a spacious dining room, a fully equipped kitchen, a TV-room/bedroom, and stately salons overlooking the lush garden and countryside, with stunning views towards the Mediterranean Sea. The staircase from the main entrance leads to a charming gallery walk around the inner courtyard, where you'll find six beautifully appointed bedroom suites, including the luxurious master bedroom with its own living area, dressing room, and ample bathroom. Outside, the villa is surrounded by a large, beautifully landscaped garden with a saltwater pool, waterfall, and plenty of space for sunbathing. An elevated panorama terrace provides the perfect setting for outdoor dining and barbecues, with easy access to the kitchen and living area. The basement features two additional bedrooms, a gym/entertainment area, and a bodega, making this property ideal for use as a private residence or boutique hotel. Fully functional for all purposes and with floor heating throughout. Villa Rosi offers the perfect blend of luxury and tranquility, making it the ideal holiday or permanent home for modern families seeking a healthy and stylish lifestyle under the sun. Don't miss this opportunity to make this exceptional property your own. Built: 1.068 sqm. - Terraces: 200 sqm. - Plot: 5.000 sqm. - Asking price: 🗋 2.675.000