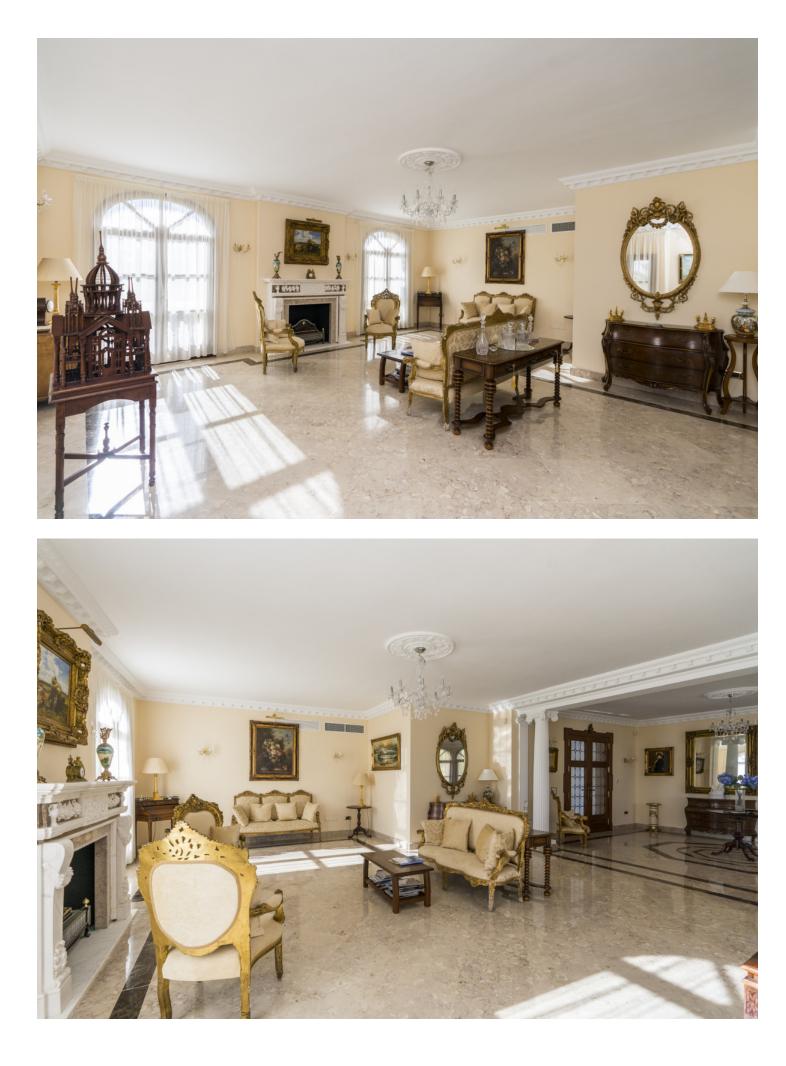

Villa Rosi - An exquisitely presented luxury villa on the New Golden Mile - Marbella West This exquisite property boasts a prime location between the charming towns of San Pedro and Estepona, with easy access to the beach, an 18-hole golf course, and all the luxury amenities of Marbella. As you enter through the majestic wooden gate, you'll be greeted by a grand entrance hall featuring a double height reception room and an Andalucian courtyard. The villa's classic Mediterranean style is complemented by a tasteful use of marble and authentic Andalucian features. The villa's interior is equally impressive, with a spacious dining room, a fully equipped kitchen, a TV-room/bedroom, and stately salons overlooking the lush garden and countryside, with stunning views towards the Mediterranean Sea. The staircase from the main entrance leads to a charming gallery walk around the inner courtyard, where you'll find six beautifully appointed bedroom suites, including the luxurious master bedroom with its own living area, dressing room, and ample bathroom. Outside, the villa is surrounded by a large, beautifully landscaped garden with a saltwater pool, waterfall, and plenty of space for sunbathing. An elevated panorama terrace provides the perfect setting for outdoor dining and barbecues, with easy access to the kitchen and living area. The basement features two additional bedrooms, a gym/entertainment area, and a bodega, making this property ideal for use as a private residence or boutique hotel. Fully functional for all purposes and with floor heating throughout. Villa Rosi offers the perfect blend of luxury and tranquility, making it the ideal holiday or permanent home for modern families seeking a healthy and stylish lifestyle under the sun. Don't miss this opportunity to make this exceptional property your own. Built: 1.068 sqm. - Terraces: 200 sqm. - Plot: 5.000 sqm. - Asking price: 🗋 2.675.000