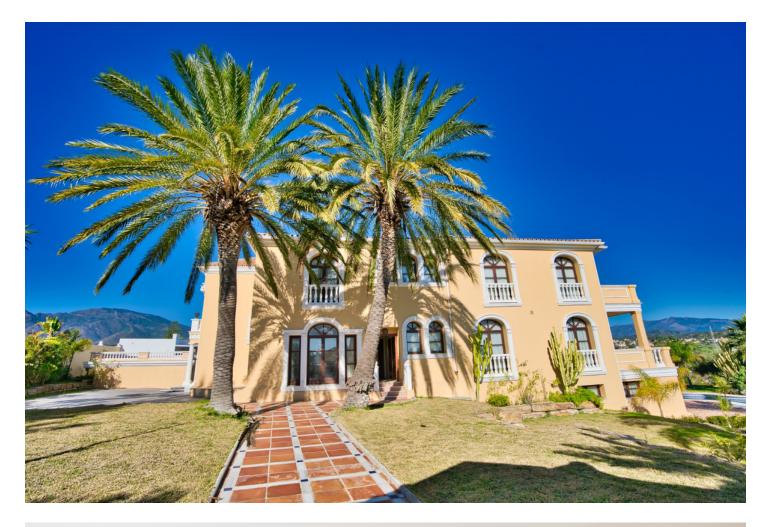

Villa Rosi - An exquisitely presented luxury villa on the New Golden Mile - Marbella West This exquisite property boasts a prime location between the charming towns of San Pedro and Estepona, with easy access to the beach, an 18-hole golf course, and all the luxury amenities of Marbella. As you enter through the majestic wooden gate, you'll be greeted by a grand entrance hall featuring a double height reception room and an Andalucian courtyard. The villa's classic Mediterranean style is complemented by a tasteful use of marble and authentic Andalucian features. The villa's interior is equally impressive, with a spacious dining room, a fully equipped kitchen, a TV-room/bedroom, and stately salons overlooking the lush garden and countryside, with stunning views towards the Mediterranean Sea. The staircase from the main entrance leads to a charming gallery walk around the inner courtyard, where you'll find six beautifully appointed bedroom suites, including the luxurious master bedroom with its own living area, dressing room, and ample bathroom. Outside, the villa is surrounded by a large, beautifully landscaped garden with a saltwater pool, waterfall, and plenty of space for sunbathing. An elevated panorama terrace provides the perfect setting for outdoor dining and barbecues, with easy access to the kitchen and living area. The basement features two additional bedrooms, a gym/entertainment area, and a bodega, making this property ideal for use as a private residence or boutique hotel. Fully functional for all purposes and with floor heating throughout. Villa Rosi offers the perfect blend of luxury and tranquility, making it the ideal holiday or permanent home for modern families seeking a healthy and stylish lifestyle under the sun. Don't miss this opportunity to make this exceptional property your own. Built: 1.068 sqm. - Terraces: 200 sqm. - Plot: 5.000 sqm. - Asking price: 🗋 2.675.000