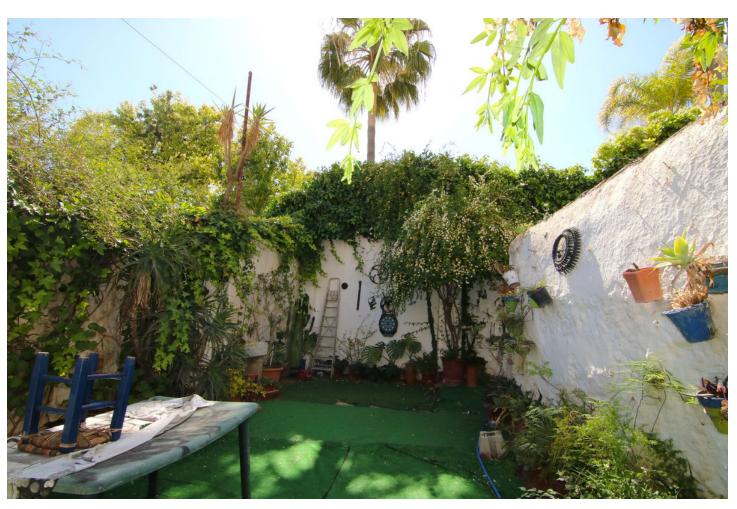

## Sales - House - Coín 240.000€

www.mibgroup.es +34 662 58 96 58 info@mibgroup.es

Ref.-ID: MIBGR4298746 Coín House

IBI: 485 EUR / year Rubbish: 120 EUR / year

5

3

154 m<sup>2</sup>

Beautiful house in the center of Coín with incredible interior garden, with exit to another street. It is divided into two floors, on the second floor we find a small entrance, two large living rooms, three bedrooms, a bathroom, toilet and a large kitchen with arazena. On the second floor we find a living room, kitchen, a large living room, two double bedrooms with balconies and a bathroom with bathtub. It also has a small commercial space of 36 m, which was formerly rented as an ice cream parlor, bakery... This house has a particular Andalusian style patio and terrace, surrounded by trees and plants, which makes it a unique and different environment for the area in which it is located.