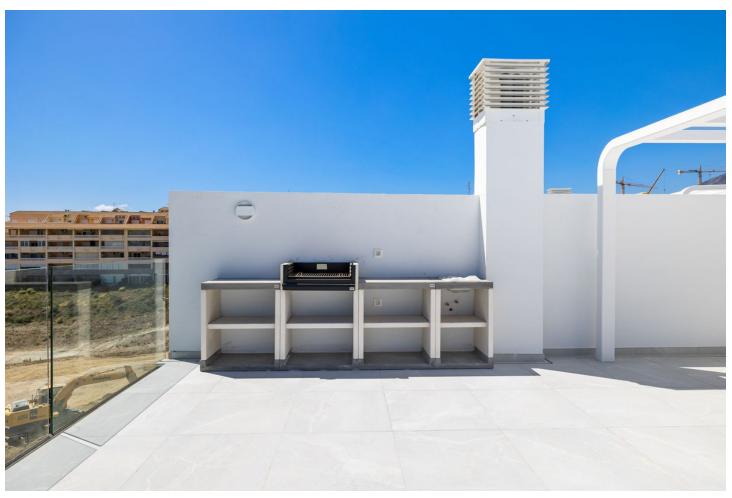

## Sales - Apartment - Fuengirola 795.000€

www.mibgroup.es +34 662 58 96 58 info@mibgroup.es

Ref.-ID: MIBGR4299754 Fuengirola Apartment

Community: 2,988 EUR / year

2

2

34 m2

A must-see! This bright and spacious 2 bedroom corner penthouse is located in Med Two in the well sought after urbanization Reserva del Higueron. Do not wait for a new project to be finished: come and look at this great property! And be sure what you buy. Key features of this property are: \*Never been lived in 2 bedroom/ 2 bathroom corner penthouse \*Incredible outdoor space (covered terrace of 43 m2 + solarium of 130 m2) \*Walking distance to the beach, all facilities of Reserva del Higueron and Carvajal train station \*Solarium with Jacuzzi, outdoor shower and BBQ. \*Floor to ceiling windows \*Underfloor heating in living room and both bathrooms \*Sea and mountain views. The community is well kept. Enjoy the communal gardens or swimming pool. Or just gaze at the sea. Included in the price are 2 parking spaces + 1 storage room. Reserva del Higueron has 24 hours security.