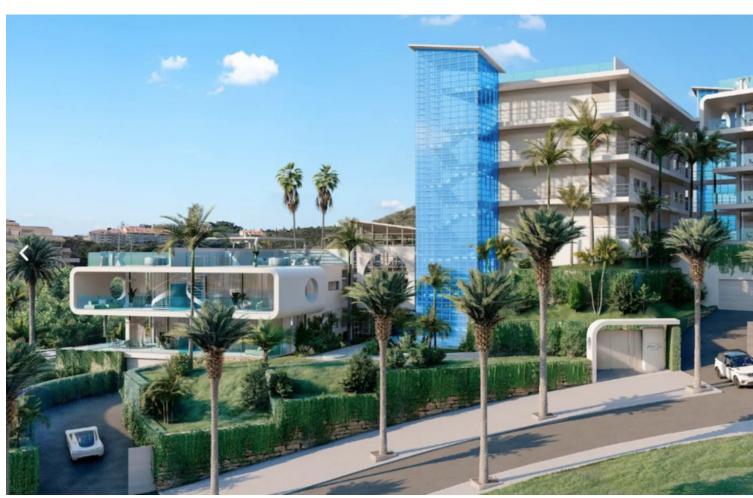

## Sales - Apartment - Fuengirola 795.000€

www.mibgroup.es +34 662 58 96 58 info@mibgroup.es

Ref.-ID: MIBGR4299754 Fuengirola Apartment

Community: 2,988 EUR / year

2

2

34 m2

A must-see! This bright and spacious 2 bedroom corner penthouse is located in Med Two in the well sought after urbanization Reserva del Higueron. Do not wait for a new project to be finished: come and look at this great property! And be sure what you buy. Key features of this property are: \*Never been lived in 2 bedroom/ 2 bathroom corner penthouse \*Incredible outdoor space (covered terrace of 43 m2 + solarium of 130 m2) \*Walking distance to the beach, all facilities of Reserva del Higueron and Carvajal train station \*Solarium with Jacuzzi, outdoor shower and BBQ. \*Floor to ceiling windows \*Underfloor heating in living room and both bathrooms \*Sea and mountain views. The community is well kept. Enjoy the communal gardens or swimming pool. Or just gaze at the sea. Included in the price are 2 parking spaces + 1 storage room. Reserva del Higueron has 24 hours security.