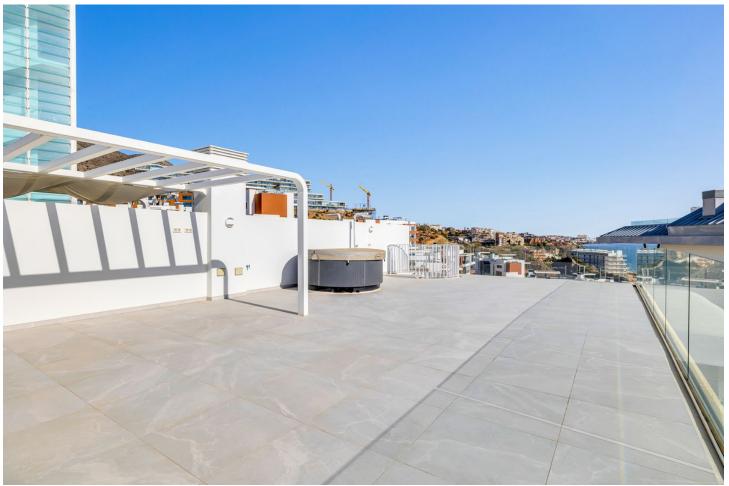

## Sales - Apartment - Fuengirola 795.000€

www.mibgroup.es +34 662 58 96 58 info@mibgroup.es

Ref.-ID: MIBGR4299754 Fuengirola Apartment

Community: 2,988 EUR / year

2

2

34 m2

A must-see! This bright and spacious 2 bedroom corner penthouse is located in Med Two in the well sought after urbanization Reserva del Higueron. Do not wait for a new project to be finished: come and look at this great property! And be sure what you buy. Key features of this property are: \*Never been lived in 2 bedroom/ 2 bathroom corner penthouse \*Incredible outdoor space (covered terrace of 43 m2 + solarium of 130 m2) \*Walking distance to the beach, all facilities of Reserva del Higueron and Carvajal train station \*Solarium with Jacuzzi, outdoor shower and BBQ. \*Floor to ceiling windows \*Underfloor heating in living room and both bathrooms \*Sea and mountain views. The community is well kept. Enjoy the communal gardens or swimming pool. Or just gaze at the sea. Included in the price are 2 parking spaces + 1 storage room. Reserva del Higueron has 24 hours security.