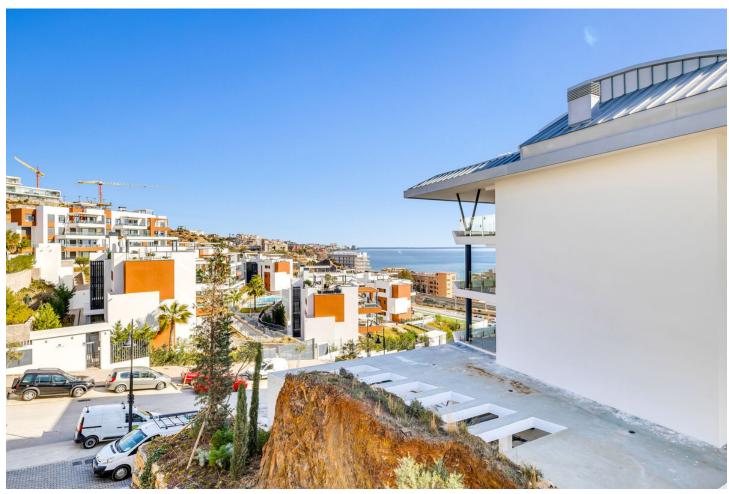

## Sales - Apartment - Fuengirola 795.000€

www.mibgroup.es +34 662 58 96 58 info@mibgroup.es

Ref.-ID: MIBGR4299754 Fuengirola Apartment

Community: 2,988 EUR / year

2

2

34 m2

A must-see! This bright and spacious 2 bedroom corner penthouse is located in Med Two in the well sought after urbanization Reserva del Higueron. Do not wait for a new project to be finished: come and look at this great property! And be sure what you buy. Key features of this property are: \*Never been lived in 2 bedroom/ 2 bathroom corner penthouse \*Incredible outdoor space (covered terrace of 43 m2 + solarium of 130 m2) \*Walking distance to the beach, all facilities of Reserva del Higueron and Carvajal train station \*Solarium with Jacuzzi, outdoor shower and BBQ. \*Floor to ceiling windows \*Underfloor heating in living room and both bathrooms \*Sea and mountain views. The community is well kept. Enjoy the communal gardens or swimming pool. Or just gaze at the sea. Included in the price are 2 parking spaces + 1 storage room. Reserva del Higueron has 24 hours security.

| Setting Commercial Area Close To Shops Close To Sea Close To Town Close To Schools Urbanisation | Orientation     East     South East     South     | Condition Excellent New Construction                                                                                                                                      | Pool Communal                             |
|-------------------------------------------------------------------------------------------------|---------------------------------------------------|---------------------------------------------------------------------------------------------------------------------------------------------------------------------------|-------------------------------------------|
| Climate Control  Air Conditioning  Hot A/C  Cold A/C  U/F Heating  U/F/H Bathrooms              | Views Sea Mountain Panoramic Pool Urban           | Features Covered Terrace Lift Fitted Wardrobes Near Transport Private Terrace Solarium WiFi Storage Room Utility Room Ensuite Bathroom Jacuzzi Double Glazing Fiber Optic | Furniture  Not Furnished                  |
| <b>Kitchen</b> ✓ Fully Fitted                                                                   | Garden Communal                                   | Security Gated Complex Electric Blinds Entry Phone 24 Hour Security                                                                                                       | Parking Underground More Than One Private |
| Utilities Electricity                                                                           | Category Holiday Homes Luxury Resale Contemporary |                                                                                                                                                                           |                                           |