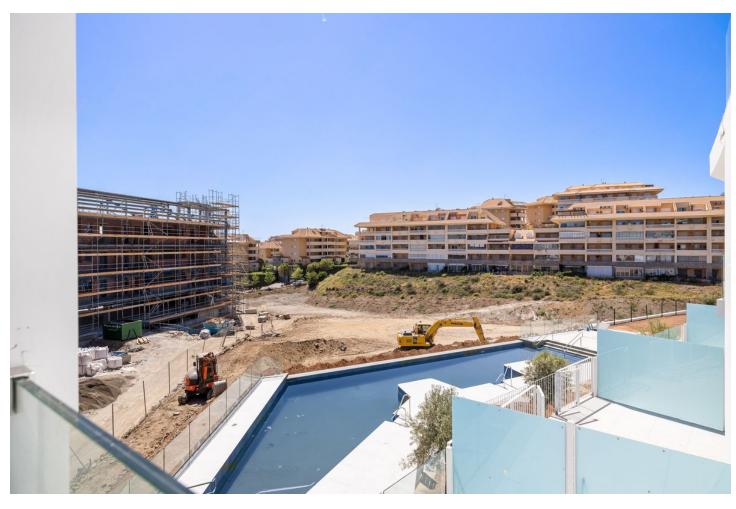

## Sales - Apartment - Fuengirola 795.000€

www.mibgroup.es +34 662 58 96 58 info@mibgroup.es

Ref.-ID: MIBGR4299754 Fuengirola Apartment

Community: 2,988 EUR / year

2

2

34 m2

A must-see! This bright and spacious 2 bedroom corner penthouse is located in Med Two in the well sought after urbanization Reserva del Higueron. Do not wait for a new project to be finished: come and look at this great property! And be sure what you buy. Key features of this property are: \*Never been lived in 2 bedroom/ 2 bathroom corner penthouse \*Incredible outdoor space (covered terrace of 43 m2 + solarium of 130 m2) \*Walking distance to the beach, all facilities of Reserva del Higueron and Carvajal train station \*Solarium with Jacuzzi, outdoor shower and BBQ. \*Floor to ceiling windows \*Underfloor heating in living room and both bathrooms \*Sea and mountain views. The community is well kept. Enjoy the communal gardens or swimming pool. Or just gaze at the sea. Included in the price are 2 parking spaces + 1 storage room. Reserva del Higueron has 24 hours security.

| Setting Commercial Area Close To Shops Close To Sea Close To Town Close To Schools Urbanisation | Orientation     East     South East     South     | Condition Excellent New Construction                                                                                                                                      | Pool Communal                             |
|-------------------------------------------------------------------------------------------------|---------------------------------------------------|---------------------------------------------------------------------------------------------------------------------------------------------------------------------------|-------------------------------------------|
| Climate Control  Air Conditioning  Hot A/C  Cold A/C  U/F Heating  U/F/H Bathrooms              | Views Sea Mountain Panoramic Pool Urban           | Features Covered Terrace Lift Fitted Wardrobes Near Transport Private Terrace Solarium WiFi Storage Room Utility Room Ensuite Bathroom Jacuzzi Double Glazing Fiber Optic | Furniture  Not Furnished                  |
| <b>Kitchen</b> ✓ Fully Fitted                                                                   | Garden Communal                                   | Security Gated Complex Electric Blinds Entry Phone 24 Hour Security                                                                                                       | Parking Underground More Than One Private |
| Utilities Electricity                                                                           | Category Holiday Homes Luxury Resale Contemporary |                                                                                                                                                                           |                                           |