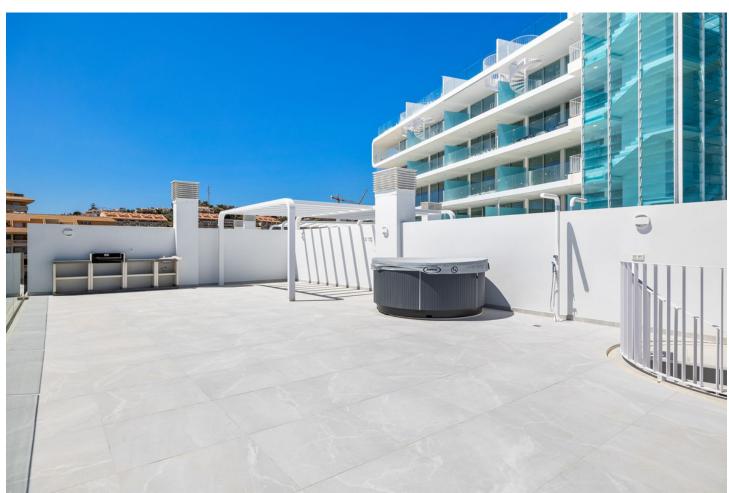

## Sales - Apartment - Fuengirola 795.000€

www.mibgroup.es +34 662 58 96 58 info@mibgroup.es

Ref.-ID: MIBGR4299754 Fuengirola Apartment

Community: 2,988 EUR / year

2

2

34 m2

A must-see! This bright and spacious 2 bedroom corner penthouse is located in Med Two in the well sought after urbanization Reserva del Higueron. Do not wait for a new project to be finished: come and look at this great property! And be sure what you buy. Key features of this property are: \*Never been lived in 2 bedroom/ 2 bathroom corner penthouse \*Incredible outdoor space (covered terrace of 43 m2 + solarium of 130 m2) \*Walking distance to the beach, all facilities of Reserva del Higueron and Carvajal train station \*Solarium with Jacuzzi, outdoor shower and BBQ. \*Floor to ceiling windows \*Underfloor heating in living room and both bathrooms \*Sea and mountain views. The community is well kept. Enjoy the communal gardens or swimming pool. Or just gaze at the sea. Included in the price are 2 parking spaces + 1 storage room. Reserva del Higueron has 24 hours security.