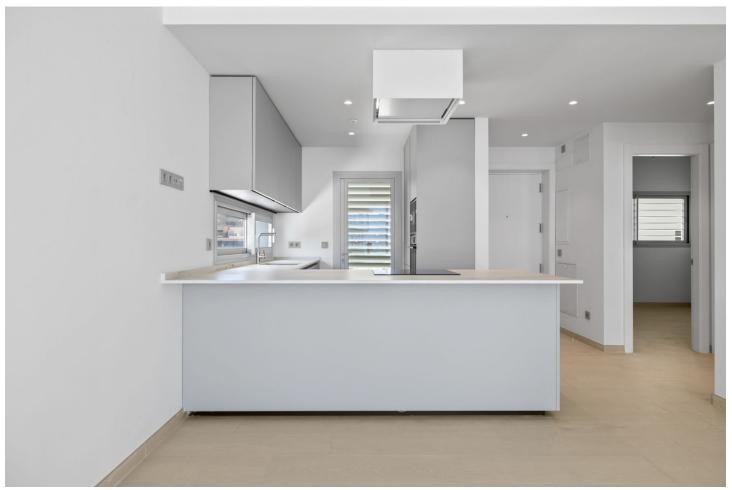

## Sales - Apartment - Fuengirola 795.000€

www.mibgroup.es +34 662 58 96 58 info@mibgroup.es

Ref.-ID: MIBGR4299754 Fuengirola Apartment

Community: 2,988 EUR / year

2

2

34 m2

A must-see! This bright and spacious 2 bedroom corner penthouse is located in Med Two in the well sought after urbanization Reserva del Higueron. Do not wait for a new project to be finished: come and look at this great property! And be sure what you buy. Key features of this property are: \*Never been lived in 2 bedroom/ 2 bathroom corner penthouse \*Incredible outdoor space (covered terrace of 43 m2 + solarium of 130 m2) \*Walking distance to the beach, all facilities of Reserva del Higueron and Carvajal train station \*Solarium with Jacuzzi, outdoor shower and BBQ. \*Floor to ceiling windows \*Underfloor heating in living room and both bathrooms \*Sea and mountain views. The community is well kept. Enjoy the communal gardens or swimming pool. Or just gaze at the sea. Included in the price are 2 parking spaces + 1 storage room. Reserva del Higueron has 24 hours security.

| Setting Commercial Area Close To Shops Close To Sea Close To Town Close To Schools Urbanisation | Orientation     East     South East     South     | Condition Excellent New Construction                                                                                                                                      | Pool Communal                             |
|-------------------------------------------------------------------------------------------------|---------------------------------------------------|---------------------------------------------------------------------------------------------------------------------------------------------------------------------------|-------------------------------------------|
| Climate Control  Air Conditioning  Hot A/C  Cold A/C  U/F Heating  U/F/H Bathrooms              | Views Sea Mountain Panoramic Pool Urban           | Features Covered Terrace Lift Fitted Wardrobes Near Transport Private Terrace Solarium WiFi Storage Room Utility Room Ensuite Bathroom Jacuzzi Double Glazing Fiber Optic | Furniture  Not Furnished                  |
| <b>Kitchen</b> ✓ Fully Fitted                                                                   | Garden Communal                                   | Security Gated Complex Electric Blinds Entry Phone 24 Hour Security                                                                                                       | Parking Underground More Than One Private |
| Utilities Electricity                                                                           | Category Holiday Homes Luxury Resale Contemporary |                                                                                                                                                                           |                                           |