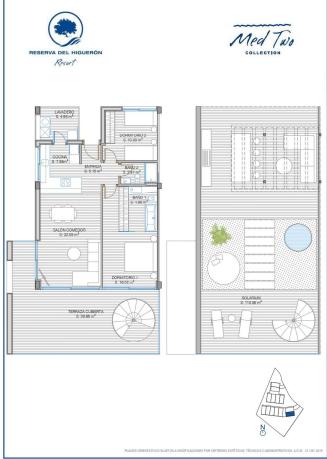

## Sales - Apartment - Fuengirola 795.000€

www.mibgroup.es +34 662 58 96 58 info@mibgroup.es

Ref.-ID: MIBGR4299754 Fuengirola Apartment

Community: 2,988 EUR / year

2

2

34 m2

A must-see! This bright and spacious 2 bedroom corner penthouse is located in Med Two in the well sought after urbanization Reserva del Higueron. Do not wait for a new project to be finished: come and look at this great property! And be sure what you buy. Key features of this property are: \*Never been lived in 2 bedroom/ 2 bathroom corner penthouse \*Incredible outdoor space (covered terrace of 43 m2 + solarium of 130 m2) \*Walking distance to the beach, all facilities of Reserva del Higueron and Carvajal train station \*Solarium with Jacuzzi, outdoor shower and BBQ. \*Floor to ceiling windows \*Underfloor heating in living room and both bathrooms \*Sea and mountain views. The community is well kept. Enjoy the communal gardens or swimming pool. Or just gaze at the sea. Included in the price are 2 parking spaces + 1 storage room. Reserva del Higueron has 24 hours security.