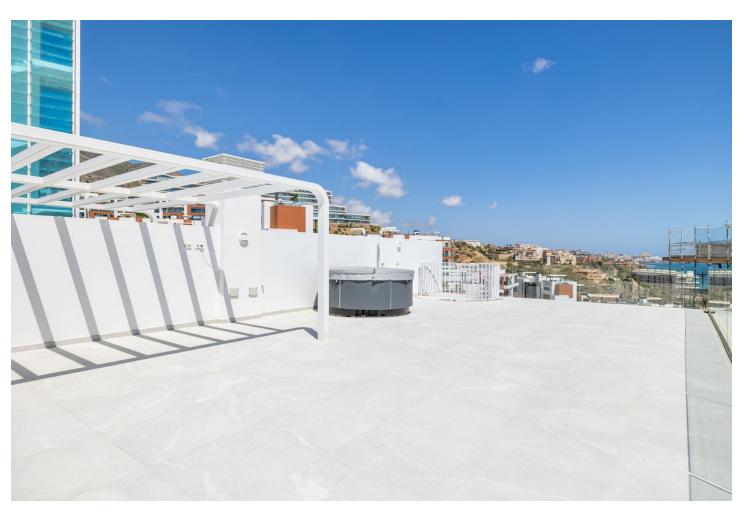

## Sales - Apartment - Fuengirola 795.000€

www.mibgroup.es +34 662 58 96 58 info@mibgroup.es

Ref.-ID: MIBGR4299754 Fuengirola Apartment

Community: 2,988 EUR / year

2

2

34 m2

A must-see! This bright and spacious 2 bedroom corner penthouse is located in Med Two in the well sought after urbanization Reserva del Higueron. Do not wait for a new project to be finished: come and look at this great property! And be sure what you buy. Key features of this property are: \*Never been lived in 2 bedroom/ 2 bathroom corner penthouse \*Incredible outdoor space (covered terrace of 43 m2 + solarium of 130 m2) \*Walking distance to the beach, all facilities of Reserva del Higueron and Carvajal train station \*Solarium with Jacuzzi, outdoor shower and BBQ. \*Floor to ceiling windows \*Underfloor heating in living room and both bathrooms \*Sea and mountain views. The community is well kept. Enjoy the communal gardens or swimming pool. Or just gaze at the sea. Included in the price are 2 parking spaces + 1 storage room. Reserva del Higueron has 24 hours security.