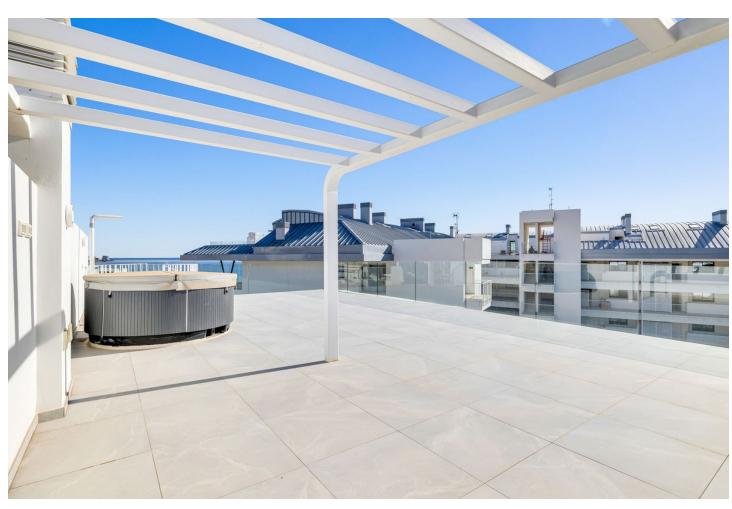

## Sales - Apartment - Fuengirola 795.000€

www.mibgroup.es +34 662 58 96 58 info@mibgroup.es

Ref.-ID: MIBGR4299754 Fuengirola Apartment

Community: 2,988 EUR / year

2

2

34 m2

A must-see! This bright and spacious 2 bedroom corner penthouse is located in Med Two in the well sought after urbanization Reserva del Higueron. Do not wait for a new project to be finished: come and look at this great property! And be sure what you buy. Key features of this property are: \*Never been lived in 2 bedroom/ 2 bathroom corner penthouse \*Incredible outdoor space (covered terrace of 43 m2 + solarium of 130 m2) \*Walking distance to the beach, all facilities of Reserva del Higueron and Carvajal train station \*Solarium with Jacuzzi, outdoor shower and BBQ. \*Floor to ceiling windows \*Underfloor heating in living room and both bathrooms \*Sea and mountain views. The community is well kept. Enjoy the communal gardens or swimming pool. Or just gaze at the sea. Included in the price are 2 parking spaces + 1 storage room. Reserva del Higueron has 24 hours security.