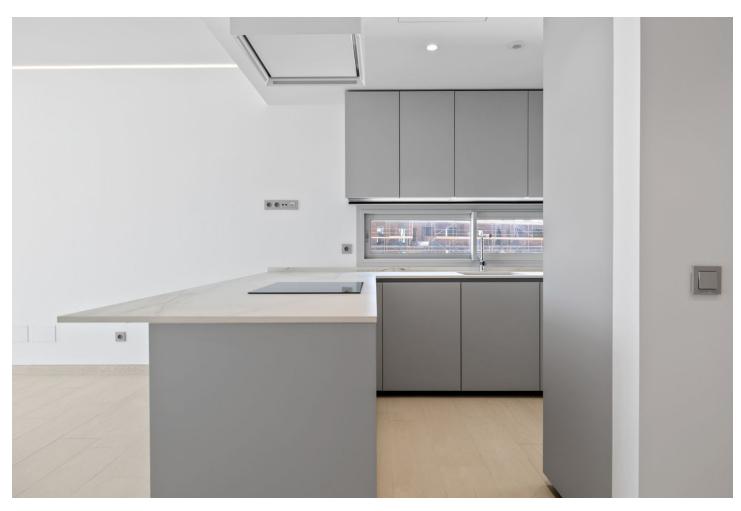

## Sales - Apartment - Fuengirola 795.000€

www.mibgroup.es +34 662 58 96 58 info@mibgroup.es

Ref.-ID: MIBGR4299754 Fuengirola Apartment

Community: 2,988 EUR / year

2

2

34 m2

A must-see! This bright and spacious 2 bedroom corner penthouse is located in Med Two in the well sought after urbanization Reserva del Higueron. Do not wait for a new project to be finished: come and look at this great property! And be sure what you buy. Key features of this property are: \*Never been lived in 2 bedroom/ 2 bathroom corner penthouse \*Incredible outdoor space (covered terrace of 43 m2 + solarium of 130 m2) \*Walking distance to the beach, all facilities of Reserva del Higueron and Carvajal train station \*Solarium with Jacuzzi, outdoor shower and BBQ. \*Floor to ceiling windows \*Underfloor heating in living room and both bathrooms \*Sea and mountain views. The community is well kept. Enjoy the communal gardens or swimming pool. Or just gaze at the sea. Included in the price are 2 parking spaces + 1 storage room. Reserva del Higueron has 24 hours security.

| Setting Commercial Area Close To Shops Close To Sea Close To Town Close To Schools Urbanisation | Orientation     East     South East     South     | Condition Excellent New Construction                                                                                                                                      | Pool Communal                             |
|-------------------------------------------------------------------------------------------------|---------------------------------------------------|---------------------------------------------------------------------------------------------------------------------------------------------------------------------------|-------------------------------------------|
| Climate Control  Air Conditioning  Hot A/C  Cold A/C  U/F Heating  U/F/H Bathrooms              | Views Sea Mountain Panoramic Pool Urban           | Features Covered Terrace Lift Fitted Wardrobes Near Transport Private Terrace Solarium WiFi Storage Room Utility Room Ensuite Bathroom Jacuzzi Double Glazing Fiber Optic | Furniture  Not Furnished                  |
| <b>Kitchen</b> ✓ Fully Fitted                                                                   | Garden Communal                                   | Security Gated Complex Electric Blinds Entry Phone 24 Hour Security                                                                                                       | Parking Underground More Than One Private |
| Utilities Electricity                                                                           | Category Holiday Homes Luxury Resale Contemporary |                                                                                                                                                                           |                                           |