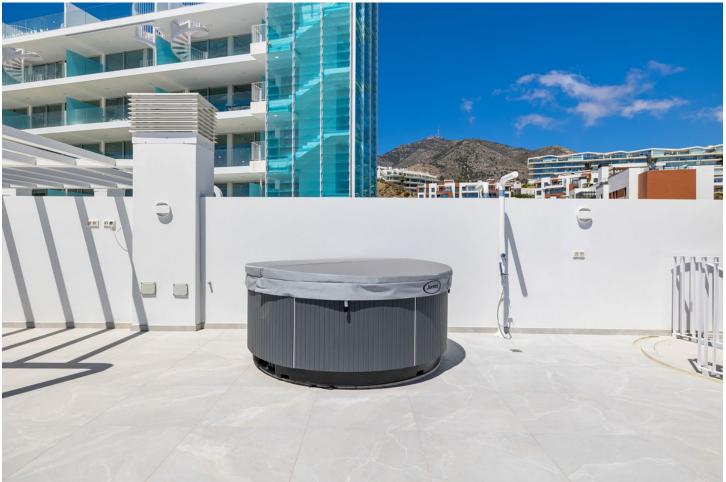

## Sales - Apartment - Fuengirola 795.000€

www.mibgroup.es +34 662 58 96 58 info@mibgroup.es

Ref.-ID: MIBGR4299754 Fuengirola Apartment

Community: 2,988 EUR / year

2

2

34 m2

A must-see! This bright and spacious 2 bedroom corner penthouse is located in Med Two in the well sought after urbanization Reserva del Higueron. Do not wait for a new project to be finished: come and look at this great property! And be sure what you buy. Key features of this property are: \*Never been lived in 2 bedroom/ 2 bathroom corner penthouse \*Incredible outdoor space (covered terrace of 43 m2 + solarium of 130 m2) \*Walking distance to the beach, all facilities of Reserva del Higueron and Carvajal train station \*Solarium with Jacuzzi, outdoor shower and BBQ. \*Floor to ceiling windows \*Underfloor heating in living room and both bathrooms \*Sea and mountain views. The community is well kept. Enjoy the communal gardens or swimming pool. Or just gaze at the sea. Included in the price are 2 parking spaces + 1 storage room. Reserva del Higueron has 24 hours security.