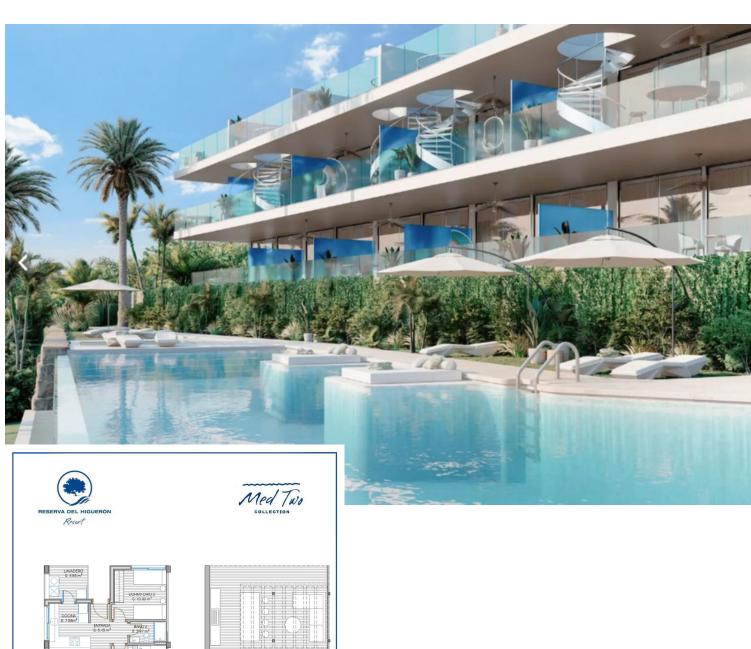

## Sales - Apartment - Fuengirola 795.000€

www.mibgroup.es +34 662 58 96 58 info@mibgroup.es

Ref.-ID: MIBGR4299754 Fuengirola Apartment

Community: 2,988 EUR / year

2

2

34 m2

A must-see! This bright and spacious 2 bedroom corner penthouse is located in Med Two in the well sought after urbanization Reserva del Higueron. Do not wait for a new project to be finished: come and look at this great property! And be sure what you buy. Key features of this property are: \*Never been lived in 2 bedroom/ 2 bathroom corner penthouse \*Incredible outdoor space (covered terrace of 43 m2 + solarium of 130 m2) \*Walking distance to the beach, all facilities of Reserva del Higueron and Carvajal train station \*Solarium with Jacuzzi, outdoor shower and BBQ. \*Floor to ceiling windows \*Underfloor heating in living room and both bathrooms \*Sea and mountain views. The community is well kept. Enjoy the communal gardens or swimming pool. Or just gaze at the sea. Included in the price are 2 parking spaces + 1 storage room. Reserva del Higueron has 24 hours security.