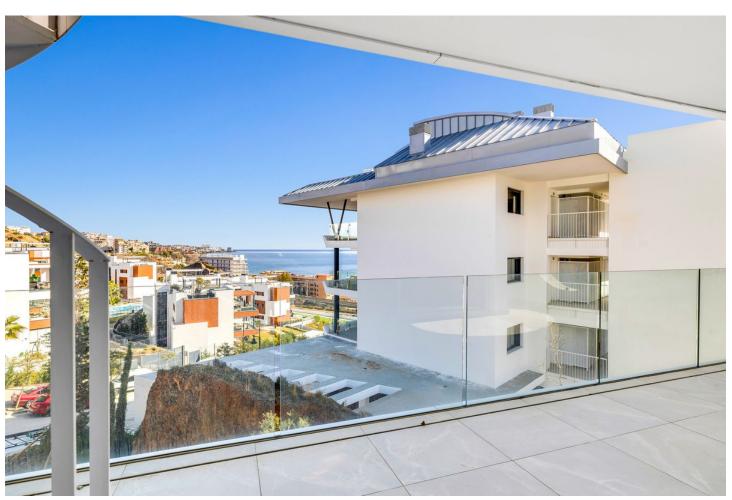

## Sales - Apartment - Fuengirola 795.000€

www.mibgroup.es +34 662 58 96 58 info@mibgroup.es

Ref.-ID: MIBGR4299754 Fuengirola Apartment

Community: 2,988 EUR / year

2

2

34 m2

A must-see! This bright and spacious 2 bedroom corner penthouse is located in Med Two in the well sought after urbanization Reserva del Higueron. Do not wait for a new project to be finished: come and look at this great property! And be sure what you buy. Key features of this property are: \*Never been lived in 2 bedroom/ 2 bathroom corner penthouse \*Incredible outdoor space (covered terrace of 43 m2 + solarium of 130 m2) \*Walking distance to the beach, all facilities of Reserva del Higueron and Carvajal train station \*Solarium with Jacuzzi, outdoor shower and BBQ. \*Floor to ceiling windows \*Underfloor heating in living room and both bathrooms \*Sea and mountain views. The community is well kept. Enjoy the communal gardens or swimming pool. Or just gaze at the sea. Included in the price are 2 parking spaces + 1 storage room. Reserva del Higueron has 24 hours security.

| Setting Commercial Area Close To Shops Close To Sea Close To Town Close To Schools Urbanisation | Orientation     East     South East     South     | Condition Excellent New Construction                                                                                                                                      | Pool Communal                             |
|-------------------------------------------------------------------------------------------------|---------------------------------------------------|---------------------------------------------------------------------------------------------------------------------------------------------------------------------------|-------------------------------------------|
| Climate Control  Air Conditioning  Hot A/C  Cold A/C  U/F Heating  U/F/H Bathrooms              | Views Sea Mountain Panoramic Pool Urban           | Features Covered Terrace Lift Fitted Wardrobes Near Transport Private Terrace Solarium WiFi Storage Room Utility Room Ensuite Bathroom Jacuzzi Double Glazing Fiber Optic | Furniture  Not Furnished                  |
| <b>Kitchen</b> ✓ Fully Fitted                                                                   | Garden Communal                                   | Security Gated Complex Electric Blinds Entry Phone 24 Hour Security                                                                                                       | Parking Underground More Than One Private |
| Utilities Electricity                                                                           | Category Holiday Homes Luxury Resale Contemporary |                                                                                                                                                                           |                                           |