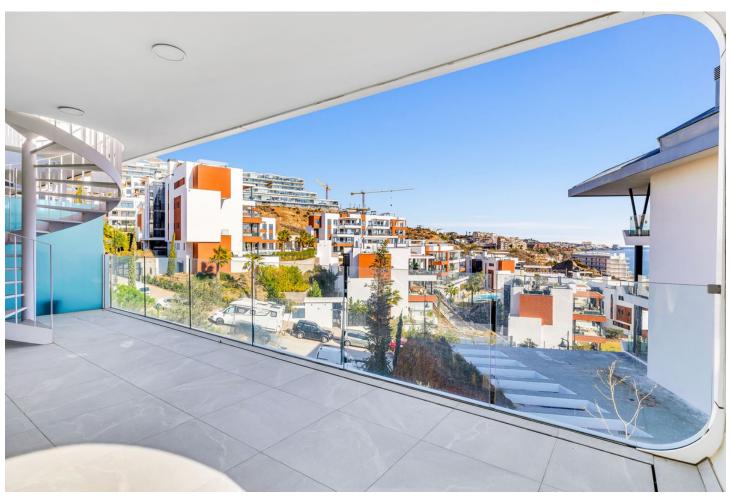

## Sales - Apartment - Fuengirola 795.000€

www.mibgroup.es +34 662 58 96 58 info@mibgroup.es

Ref.-ID: MIBGR4299754 Fuengirola Apartment

Community: 2,988 EUR / year

2

2

34 m2

A must-see! This bright and spacious 2 bedroom corner penthouse is located in Med Two in the well sought after urbanization Reserva del Higueron. Do not wait for a new project to be finished: come and look at this great property! And be sure what you buy. Key features of this property are: \*Never been lived in 2 bedroom/ 2 bathroom corner penthouse \*Incredible outdoor space (covered terrace of 43 m2 + solarium of 130 m2) \*Walking distance to the beach, all facilities of Reserva del Higueron and Carvajal train station \*Solarium with Jacuzzi, outdoor shower and BBQ. \*Floor to ceiling windows \*Underfloor heating in living room and both bathrooms \*Sea and mountain views. The community is well kept. Enjoy the communal gardens or swimming pool. Or just gaze at the sea. Included in the price are 2 parking spaces + 1 storage room. Reserva del Higueron has 24 hours security.

| Setting Commercial Area Close To Shops Close To Sea Close To Town Close To Schools Urbanisation | Orientation     East     South East     South     | Condition Excellent New Construction                                                                                                                                      | Pool Communal                             |
|-------------------------------------------------------------------------------------------------|---------------------------------------------------|---------------------------------------------------------------------------------------------------------------------------------------------------------------------------|-------------------------------------------|
| Climate Control  Air Conditioning  Hot A/C  Cold A/C  U/F Heating  U/F/H Bathrooms              | Views Sea Mountain Panoramic Pool Urban           | Features Covered Terrace Lift Fitted Wardrobes Near Transport Private Terrace Solarium WiFi Storage Room Utility Room Ensuite Bathroom Jacuzzi Double Glazing Fiber Optic | Furniture  Not Furnished                  |
| <b>Kitchen</b> ✓ Fully Fitted                                                                   | Garden Communal                                   | Security Gated Complex Electric Blinds Entry Phone 24 Hour Security                                                                                                       | Parking Underground More Than One Private |
| Utilities Electricity                                                                           | Category Holiday Homes Luxury Resale Contemporary |                                                                                                                                                                           |                                           |