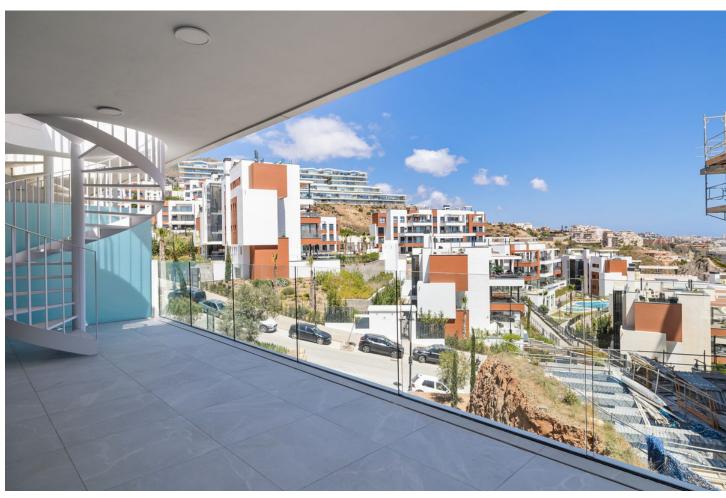

## Sales - Apartment - Fuengirola 795.000€

www.mibgroup.es +34 662 58 96 58 info@mibgroup.es

Ref.-ID: MIBGR4299754 Fuengirola Apartment

Community: 2,988 EUR / year

2

2

34 m2

A must-see! This bright and spacious 2 bedroom corner penthouse is located in Med Two in the well sought after urbanization Reserva del Higueron. Do not wait for a new project to be finished: come and look at this great property! And be sure what you buy. Key features of this property are: \*Never been lived in 2 bedroom/ 2 bathroom corner penthouse \*Incredible outdoor space (covered terrace of 43 m2 + solarium of 130 m2) \*Walking distance to the beach, all facilities of Reserva del Higueron and Carvajal train station \*Solarium with Jacuzzi, outdoor shower and BBQ. \*Floor to ceiling windows \*Underfloor heating in living room and both bathrooms \*Sea and mountain views. The community is well kept. Enjoy the communal gardens or swimming pool. Or just gaze at the sea. Included in the price are 2 parking spaces + 1 storage room. Reserva del Higueron has 24 hours security.

| Setting Commercial Area Close To Shops Close To Sea Close To Town Close To Schools Urbanisation | Orientation     East     South East     South     | Condition Excellent New Construction                                                                                                                                      | Pool Communal                             |
|-------------------------------------------------------------------------------------------------|---------------------------------------------------|---------------------------------------------------------------------------------------------------------------------------------------------------------------------------|-------------------------------------------|
| Climate Control  Air Conditioning  Hot A/C  Cold A/C  U/F Heating  U/F/H Bathrooms              | Views Sea Mountain Panoramic Pool Urban           | Features Covered Terrace Lift Fitted Wardrobes Near Transport Private Terrace Solarium WiFi Storage Room Utility Room Ensuite Bathroom Jacuzzi Double Glazing Fiber Optic | Furniture  Not Furnished                  |
| <b>Kitchen</b> ✓ Fully Fitted                                                                   | Garden Communal                                   | Security Gated Complex Electric Blinds Entry Phone 24 Hour Security                                                                                                       | Parking Underground More Than One Private |
| Utilities Electricity                                                                           | Category Holiday Homes Luxury Resale Contemporary |                                                                                                                                                                           |                                           |