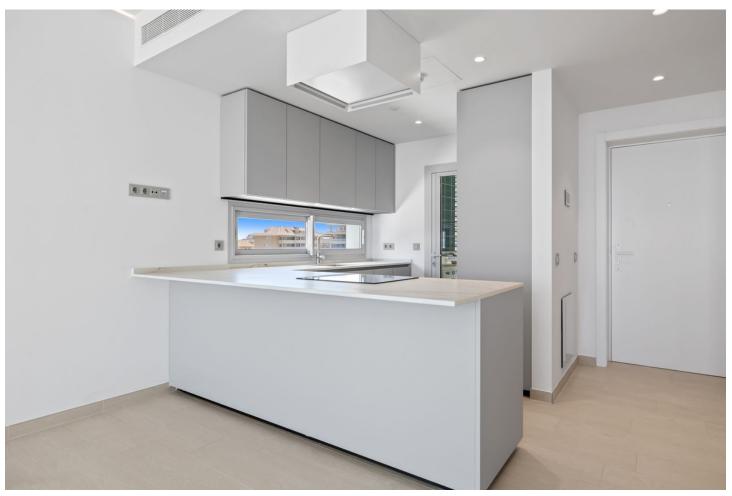

## Sales - Apartment - Fuengirola 795.000€

www.mibgroup.es +34 662 58 96 58 info@mibgroup.es

Ref.-ID: MIBGR4299754 Fuengirola Apartment

Community: 2,988 EUR / year

2

2

34 m2

A must-see! This bright and spacious 2 bedroom corner penthouse is located in Med Two in the well sought after urbanization Reserva del Higueron. Do not wait for a new project to be finished: come and look at this great property! And be sure what you buy. Key features of this property are: \*Never been lived in 2 bedroom/ 2 bathroom corner penthouse \*Incredible outdoor space (covered terrace of 43 m2 + solarium of 130 m2) \*Walking distance to the beach, all facilities of Reserva del Higueron and Carvajal train station \*Solarium with Jacuzzi, outdoor shower and BBQ. \*Floor to ceiling windows \*Underfloor heating in living room and both bathrooms \*Sea and mountain views. The community is well kept. Enjoy the communal gardens or swimming pool. Or just gaze at the sea. Included in the price are 2 parking spaces + 1 storage room. Reserva del Higueron has 24 hours security.