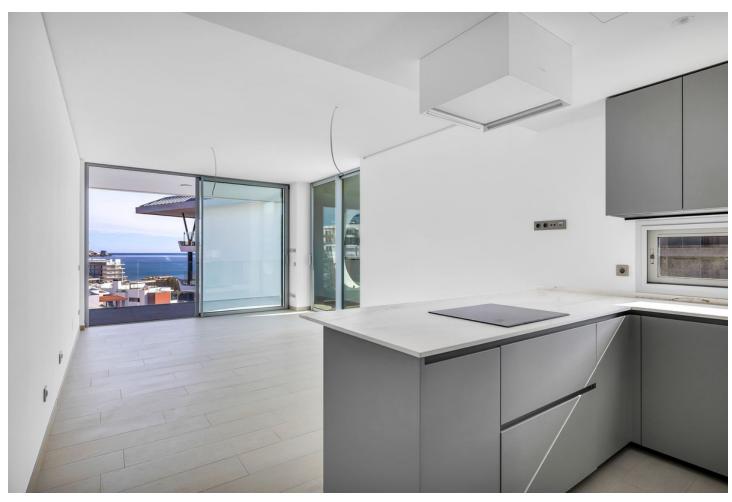

## Sales - Apartment - Fuengirola 795.000€

www.mibgroup.es +34 662 58 96 58 info@mibgroup.es

Ref.-ID: MIBGR4299754 Fuengirola Apartment

Community: 2,988 EUR / year

2

2

34 m2

A must-see! This bright and spacious 2 bedroom corner penthouse is located in Med Two in the well sought after urbanization Reserva del Higueron. Do not wait for a new project to be finished: come and look at this great property! And be sure what you buy. Key features of this property are: \*Never been lived in 2 bedroom/ 2 bathroom corner penthouse \*Incredible outdoor space (covered terrace of 43 m2 + solarium of 130 m2) \*Walking distance to the beach, all facilities of Reserva del Higueron and Carvajal train station \*Solarium with Jacuzzi, outdoor shower and BBQ. \*Floor to ceiling windows \*Underfloor heating in living room and both bathrooms \*Sea and mountain views. The community is well kept. Enjoy the communal gardens or swimming pool. Or just gaze at the sea. Included in the price are 2 parking spaces + 1 storage room. Reserva del Higueron has 24 hours security.

| Setting Commercial Area Close To Shops Close To Sea Close To Town Close To Schools Urbanisation | Orientation     East     South East     South     | Condition Excellent New Construction                                                                                                                                      | Pool Communal                             |
|-------------------------------------------------------------------------------------------------|---------------------------------------------------|---------------------------------------------------------------------------------------------------------------------------------------------------------------------------|-------------------------------------------|
| Climate Control  Air Conditioning  Hot A/C  Cold A/C  U/F Heating  U/F/H Bathrooms              | Views Sea Mountain Panoramic Pool Urban           | Features Covered Terrace Lift Fitted Wardrobes Near Transport Private Terrace Solarium WiFi Storage Room Utility Room Ensuite Bathroom Jacuzzi Double Glazing Fiber Optic | Furniture  Not Furnished                  |
| <b>Kitchen</b> ✓ Fully Fitted                                                                   | Garden Communal                                   | Security Gated Complex Electric Blinds Entry Phone 24 Hour Security                                                                                                       | Parking Underground More Than One Private |
| Utilities Electricity                                                                           | Category Holiday Homes Luxury Resale Contemporary |                                                                                                                                                                           |                                           |