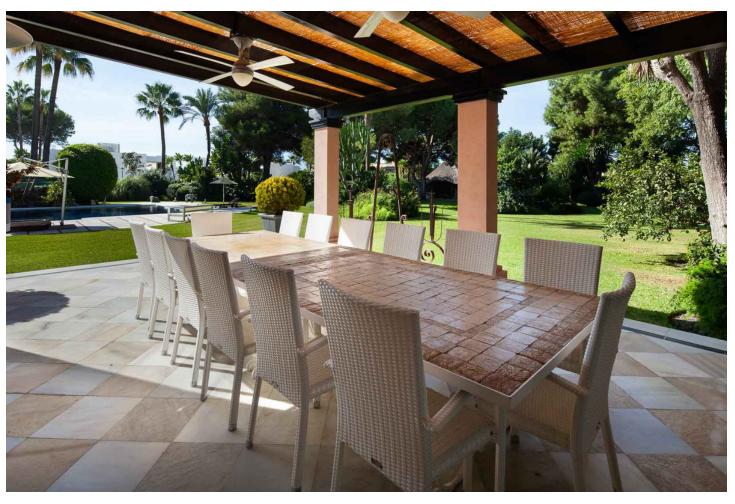

Stunning second-line beach villa in Paraiso Barronal, Estepona. This villa enjoys south orientation and a prime location, steps away from the beach and within a 7-minutes drive to the luxurious harbour of Puerto Banus. The property is distributed over two levels, and comprises, on entrance level: large entrance hall; spacious living-dining room with access to the covered terrace, super mature garden and swimming pool; fully fitted kitchen with top quality appliances and access to the terrace; en-suite guest bedroom; TV-cinema room; and a guest toilet. Upstairs: en-suite master bedroom with walk-in wardrobe, sitting area and a private terrace; three further en-suite guest bedrooms; gym and sauna. The villa is completed by a guest house which enjoys panoramic sea views, built over 3-floors and comprises: two en-suite guest bedrooms on the ground floor; two further en-suite guest bedrooms on the first floor and is completed by a rooftop solarium. Extra features include: staff house consisted by a living room, fully fitted kitchen and two bedrooms sharing a bathroom; A/C hot and cold; underfloor heating throughout; automatic irrigation system; BBQ area and outdoor bar; tennis court with lighting, artificial grass and automatic irrigation; intelligent home system. The property contains a potential license to build a 1,000 m2 house on the premises. There are plans to renovate the villa available upon request.