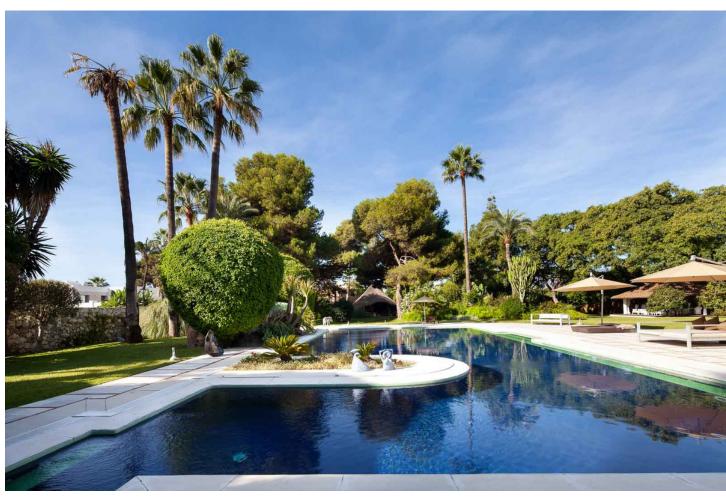

Stunning second-line beach villa in Paraiso Barronal, Estepona. This villa enjoys south orientation and a prime location, steps away from the beach and within a 7-minutes drive to the luxurious harbour of Puerto Banus. The property is distributed over two levels, and comprises, on entrance level: large entrance hall; spacious living-dining room with access to the covered terrace, super mature garden and swimming pool; fully fitted kitchen with top quality appliances and access to the terrace; en-suite guest bedroom; TV-cinema room; and a guest toilet. Upstairs: en-suite master bedroom with walk-in wardrobe, sitting area and a private terrace; three further en-suite guest bedrooms; gym and sauna. The villa is completed by a guest house which enjoys panoramic sea views, built over 3-floors and comprises: two en-suite guest bedrooms on the ground floor; two further en-suite guest bedrooms on the first floor and is completed by a rooftop solarium. Extra features include: staff house consisted by a living room, fully fitted kitchen and two bedrooms sharing a bathroom; A/C hot and cold; underfloor heating throughout; automatic irrigation system; BBQ area and outdoor bar; tennis court with lighting, artificial grass and automatic irrigation; intelligent home system. The property contains a potential license to build a 1,000 m2 house on the premises. There are plans to renovate the villa available upon request.