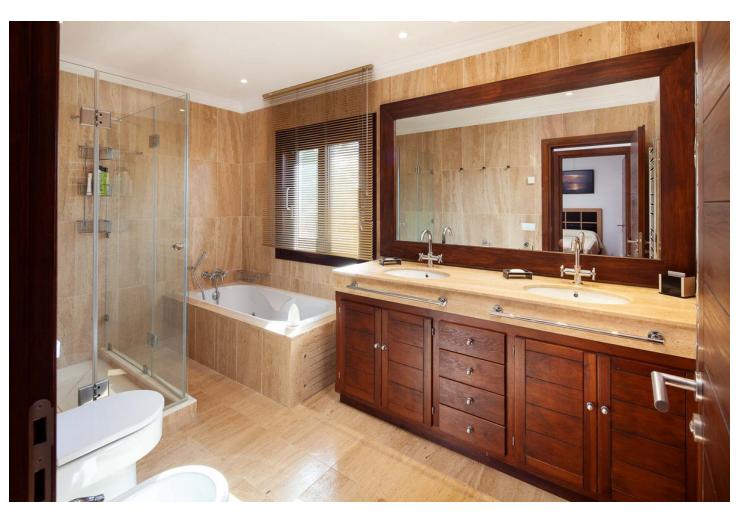

Stunning second-line beach villa in Paraiso Barronal, Estepona. This villa enjoys south orientation and a prime location, steps away from the beach and within a 7-minutes drive to the luxurious harbour of Puerto Banus. The property is distributed over two levels, and comprises, on entrance level: large entrance hall; spacious living-dining room with access to the covered terrace, super mature garden and swimming pool; fully fitted kitchen with top quality appliances and access to the terrace; en-suite guest bedroom; TV-cinema room; and a guest toilet. Upstairs: en-suite master bedroom with walk-in wardrobe, sitting area and a private terrace; three further en-suite guest bedrooms; gym and sauna. The villa is completed by a guest house which enjoys panoramic sea views, built over 3-floors and comprises: two en-suite guest bedrooms on the ground floor; two further en-suite guest bedrooms on the first floor and is completed by a rooftop solarium. Extra features include: staff house consisted by a living room, fully fitted kitchen and two bedrooms sharing a bathroom; A/C hot and cold; underfloor heating throughout; automatic irrigation system; BBQ area and outdoor bar; tennis court with lighting, artificial grass and automatic irrigation; intelligent home system. The property contains a potential license to build a 1,000 m2 house on the premises. There are plans to renovate the villa available upon request.