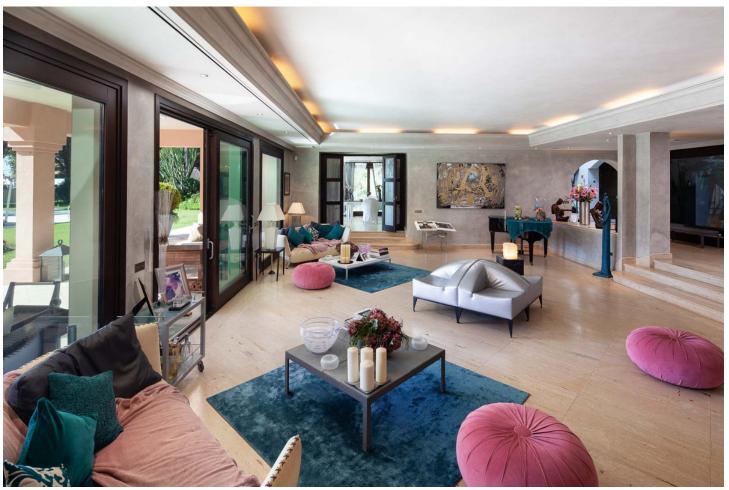

Stunning second-line beach villa in Paraiso Barronal, Estepona. This villa enjoys south orientation and a prime location, steps away from the beach and within a 7-minutes drive to the luxurious harbour of Puerto Banus. The property is distributed over two levels, and comprises, on entrance level: large entrance hall; spacious living-dining room with access to the covered terrace, super mature garden and swimming pool; fully fitted kitchen with top quality appliances and access to the terrace; en-suite guest bedroom; TV-cinema room; and a guest toilet. Upstairs: en-suite master bedroom with walk-in wardrobe, sitting area and a private terrace; three further en-suite guest bedrooms; gym and sauna. The villa is completed by a guest house which enjoys panoramic sea views, built over 3-floors and comprises: two en-suite guest bedrooms on the ground floor; two further en-suite guest bedrooms on the first floor and is completed by a rooftop solarium. Extra features include: staff house consisted by a living room, fully fitted kitchen and two bedrooms sharing a bathroom; A/C hot and cold; underfloor heating throughout; automatic irrigation system; BBQ area and outdoor bar; tennis court with lighting, artificial grass and automatic irrigation; intelligent home system. The property contains a potential license to build a 1,000 m2 house on the premises. There are plans to renovate the villa available upon request.