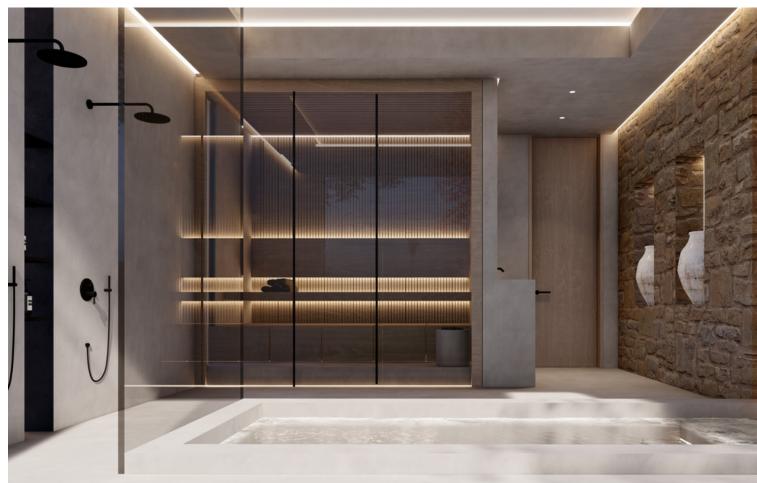

Stunning second-line beach villa in Paraiso Barronal, Estepona. This villa enjoys south orientation and a prime location, steps away from the beach and within a 7-minutes drive to the luxurious harbour of Puerto Banus. The property is distributed over two levels, and comprises, on entrance level: large entrance hall; spacious living-dining room with access to the covered terrace, super mature garden and swimming pool; fully fitted kitchen with top quality appliances and access to the terrace; en-suite guest bedroom; TV-cinema room; and a guest toilet. Upstairs: en-suite master bedroom with walk-in wardrobe, sitting area and a private terrace; three further en-suite guest bedrooms; gym and sauna. The villa is completed by a guest house which enjoys panoramic sea views, built over 3-floors and comprises: two en-suite guest bedrooms on the ground floor; two further en-suite guest bedrooms on the first floor and is completed by a rooftop solarium. Extra features include: staff house consisted by a living room, fully fitted kitchen and two bedrooms sharing a bathroom; A/C hot and cold; underfloor heating throughout; automatic irrigation system; BBQ area and outdoor bar; tennis court with lighting, artificial grass and automatic irrigation; intelligent home system. The property contains a potential license to build a 1,000 m2 house on the premises. There are plans to renovate the villa available upon request.