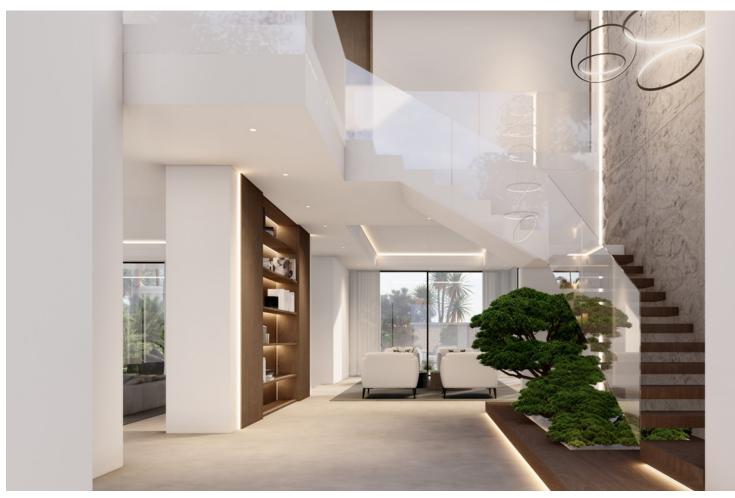

Stunning second-line beach villa in Paraiso Barronal, Estepona. This villa enjoys south orientation and a prime location, steps away from the beach and within a 7-minutes drive to the luxurious harbour of Puerto Banus. The property is distributed over two levels, and comprises, on entrance level: large entrance hall; spacious living-dining room with access to the covered terrace, super mature garden and swimming pool; fully fitted kitchen with top quality appliances and access to the terrace; en-suite guest bedroom; TV-cinema room; and a guest toilet. Upstairs: en-suite master bedroom with walk-in wardrobe, sitting area and a private terrace; three further en-suite guest bedrooms; gym and sauna. The villa is completed by a guest house which enjoys panoramic sea views, built over 3-floors and comprises: two en-suite guest bedrooms on the ground floor; two further en-suite guest bedrooms on the first floor and is completed by a rooftop solarium. Extra features include: staff house consisted by a living room, fully fitted kitchen and two bedrooms sharing a bathroom; A/C hot and cold; underfloor heating throughout; automatic irrigation system; BBQ area and outdoor bar; tennis court with lighting, artificial grass and automatic irrigation; intelligent home system. The property contains a potential license to build a 1,000 m2 house on the premises. There are plans to renovate the villa available upon request.