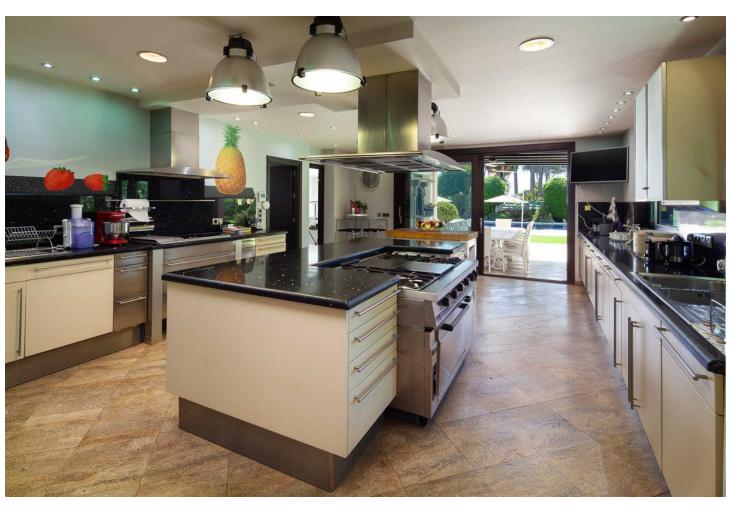

Stunning second-line beach villa in Paraiso Barronal, Estepona. This villa enjoys south orientation and a prime location, steps away from the beach and within a 7-minutes drive to the luxurious harbour of Puerto Banus. The property is distributed over two levels, and comprises, on entrance level: large entrance hall; spacious living-dining room with access to the covered terrace, super mature garden and swimming pool; fully fitted kitchen with top quality appliances and access to the terrace; en-suite guest bedroom; TV-cinema room; and a guest toilet. Upstairs: en-suite master bedroom with walk-in wardrobe, sitting area and a private terrace; three further en-suite guest bedrooms; gym and sauna. The villa is completed by a guest house which enjoys panoramic sea views, built over 3-floors and comprises: two en-suite guest bedrooms on the ground floor; two further en-suite guest bedrooms on the first floor and is completed by a rooftop solarium. Extra features include: staff house consisted by a living room, fully fitted kitchen and two bedrooms sharing a bathroom; A/C hot and cold; underfloor heating throughout; automatic irrigation system; BBQ area and outdoor bar; tennis court with lighting, artificial grass and automatic irrigation; intelligent home system. The property contains a potential license to build a 1,000 m2 house on the premises. There are plans to renovate the villa available upon request.