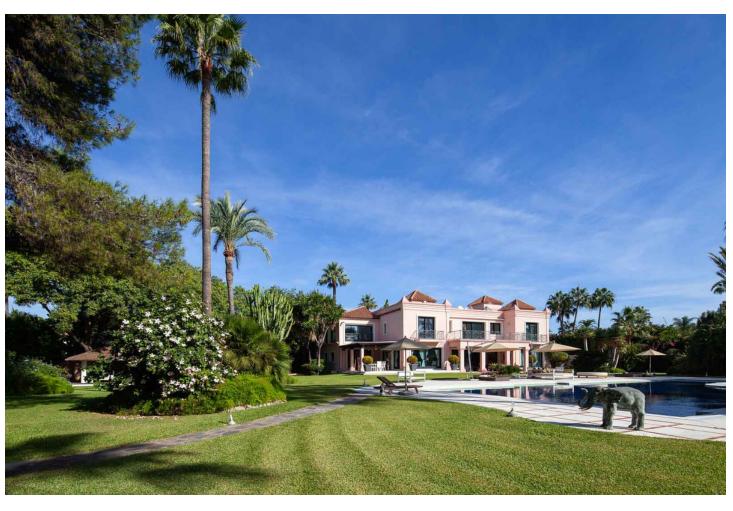

Stunning second-line beach villa in Paraiso Barronal, Estepona. This villa enjoys south orientation and a prime location, steps away from the beach and within a 7-minutes drive to the luxurious harbour of Puerto Banus. The property is distributed over two levels, and comprises, on entrance level: large entrance hall; spacious living-dining room with access to the covered terrace, super mature garden and swimming pool; fully fitted kitchen with top quality appliances and access to the terrace; en-suite guest bedroom; TV-cinema room; and a guest toilet. Upstairs: en-suite master bedroom with walk-in wardrobe, sitting area and a private terrace; three further en-suite guest bedrooms; gym and sauna. The villa is completed by a guest house which enjoys panoramic sea views, built over 3-floors and comprises: two en-suite guest bedrooms on the ground floor; two further en-suite guest bedrooms on the first floor and is completed by a rooftop solarium. Extra features include: staff house consisted by a living room, fully fitted kitchen and two bedrooms sharing a bathroom; A/C hot and cold; underfloor heating throughout; automatic irrigation system; BBQ area and outdoor bar; tennis court with lighting, artificial grass and automatic irrigation; intelligent home system. The property contains a potential license to build a 1,000 m2 house on the premises. There are plans to renovate the villa available upon request.