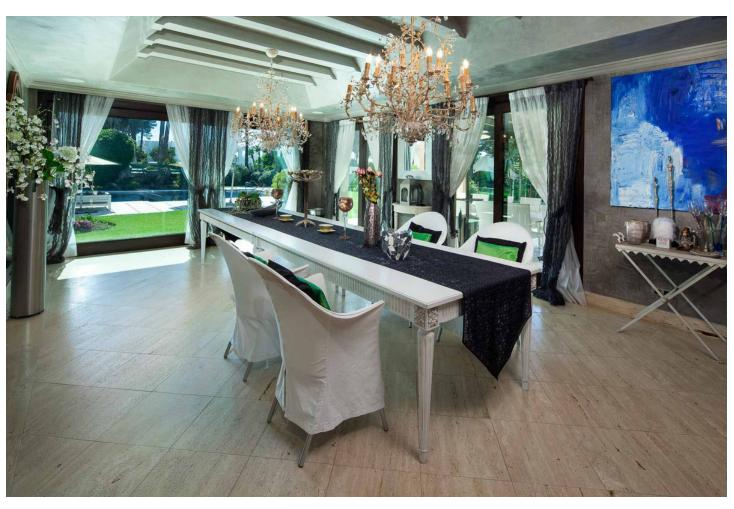

Stunning second-line beach villa in Paraiso Barronal, Estepona. This villa enjoys south orientation and a prime location, steps away from the beach and within a 7-minutes drive to the luxurious harbour of Puerto Banus. The property is distributed over two levels, and comprises, on entrance level: large entrance hall; spacious living-dining room with access to the covered terrace, super mature garden and swimming pool; fully fitted kitchen with top quality appliances and access to the terrace; en-suite guest bedroom; TV-cinema room; and a guest toilet. Upstairs: en-suite master bedroom with walk-in wardrobe, sitting area and a private terrace; three further en-suite guest bedrooms; gym and sauna. The villa is completed by a guest house which enjoys panoramic sea views, built over 3-floors and comprises: two en-suite guest bedrooms on the ground floor; two further en-suite guest bedrooms on the first floor and is completed by a rooftop solarium. Extra features include: staff house consisted by a living room, fully fitted kitchen and two bedrooms sharing a bathroom; A/C hot and cold; underfloor heating throughout; automatic irrigation system; BBQ area and outdoor bar; tennis court with lighting, artificial grass and automatic irrigation; intelligent home system. The property contains a potential license to build a 1,000 m2 house on the premises. There are plans to renovate the villa available upon request.