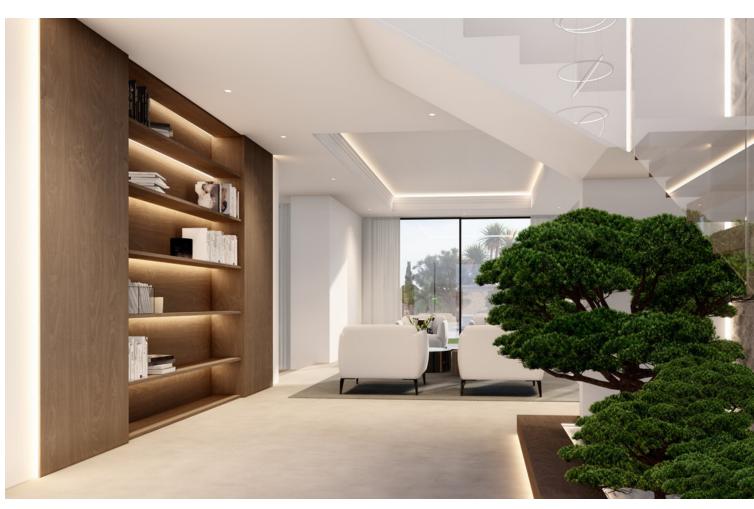

Stunning second-line beach villa in Paraiso Barronal, Estepona. This villa enjoys south orientation and a prime location, steps away from the beach and within a 7-minutes drive to the luxurious harbour of Puerto Banus. The property is distributed over two levels, and comprises, on entrance level: large entrance hall; spacious living-dining room with access to the covered terrace, super mature garden and swimming pool; fully fitted kitchen with top quality appliances and access to the terrace; en-suite guest bedroom; TV-cinema room; and a guest toilet. Upstairs: en-suite master bedroom with walk-in wardrobe, sitting area and a private terrace; three further en-suite guest bedrooms; gym and sauna. The villa is completed by a guest house which enjoys panoramic sea views, built over 3-floors and comprises: two en-suite guest bedrooms on the ground floor; two further en-suite guest bedrooms on the first floor and is completed by a rooftop solarium. Extra features include: staff house consisted by a living room, fully fitted kitchen and two bedrooms sharing a bathroom; A/C hot and cold; underfloor heating throughout; automatic irrigation system; BBQ area and outdoor bar; tennis court with lighting, artificial grass and automatic irrigation; intelligent home system. The property contains a potential license to build a 1,000 m2 house on the premises. There are plans to renovate the villa available upon request.