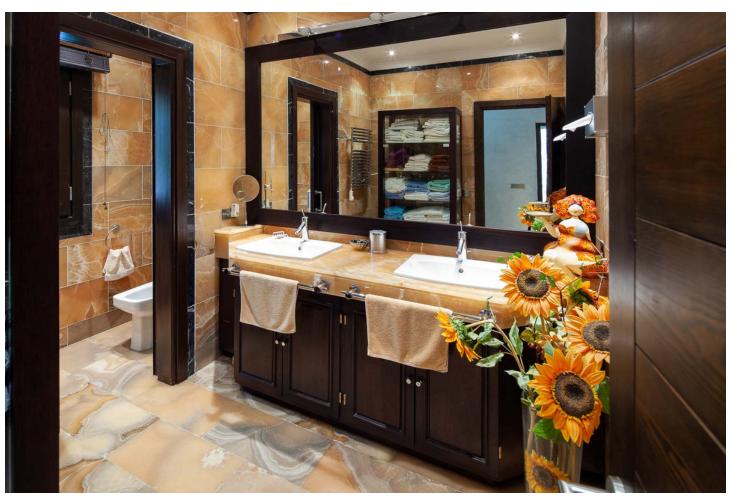

Stunning second-line beach villa in Paraiso Barronal, Estepona. This villa enjoys south orientation and a prime location, steps away from the beach and within a 7-minutes drive to the luxurious harbour of Puerto Banus. The property is distributed over two levels, and comprises, on entrance level: large entrance hall; spacious living-dining room with access to the covered terrace, super mature garden and swimming pool; fully fitted kitchen with top quality appliances and access to the terrace; en-suite guest bedroom; TV-cinema room; and a guest toilet. Upstairs: en-suite master bedroom with walk-in wardrobe, sitting area and a private terrace; three further en-suite guest bedrooms; gym and sauna. The villa is completed by a guest house which enjoys panoramic sea views, built over 3-floors and comprises: two en-suite guest bedrooms on the ground floor; two further en-suite guest bedrooms on the first floor and is completed by a rooftop solarium. Extra features include: staff house consisted by a living room, fully fitted kitchen and two bedrooms sharing a bathroom; A/C hot and cold; underfloor heating throughout; automatic irrigation system; BBQ area and outdoor bar; tennis court with lighting, artificial grass and automatic irrigation; intelligent home system. The property contains a potential license to build a 1,000 m2 house on the premises. There are plans to renovate the villa available upon request.