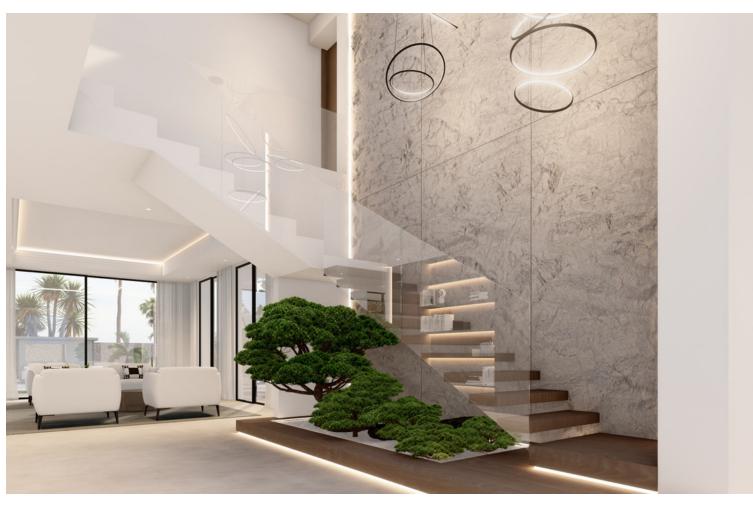

Stunning second-line beach villa in Paraiso Barronal, Estepona. This villa enjoys south orientation and a prime location, steps away from the beach and within a 7-minutes drive to the luxurious harbour of Puerto Banus. The property is distributed over two levels, and comprises, on entrance level: large entrance hall; spacious living-dining room with access to the covered terrace, super mature garden and swimming pool; fully fitted kitchen with top quality appliances and access to the terrace; en-suite guest bedroom; TV-cinema room; and a guest toilet. Upstairs: en-suite master bedroom with walk-in wardrobe, sitting area and a private terrace; three further en-suite guest bedrooms; gym and sauna. The villa is completed by a guest house which enjoys panoramic sea views, built over 3-floors and comprises: two en-suite guest bedrooms on the ground floor; two further en-suite guest bedrooms on the first floor and is completed by a rooftop solarium. Extra features include: staff house consisted by a living room, fully fitted kitchen and two bedrooms sharing a bathroom; A/C hot and cold; underfloor heating throughout; automatic irrigation system; BBQ area and outdoor bar; tennis court with lighting, artificial grass and automatic irrigation; intelligent home system. The property contains a potential license to build a 1,000 m2 house on the premises. There are plans to renovate the villa available upon request.