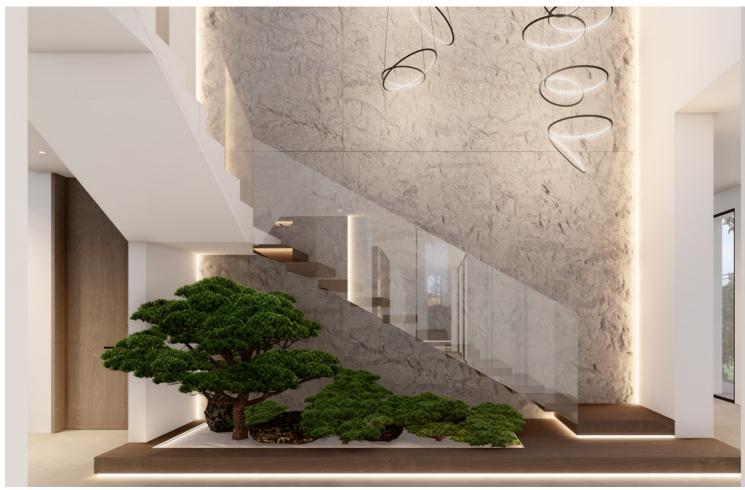

Stunning second-line beach villa in Paraiso Barronal, Estepona. This villa enjoys south orientation and a prime location, steps away from the beach and within a 7-minutes drive to the luxurious harbour of Puerto Banus. The property is distributed over two levels, and comprises, on entrance level: large entrance hall; spacious living-dining room with access to the covered terrace, super mature garden and swimming pool; fully fitted kitchen with top quality appliances and access to the terrace; en-suite guest bedroom; TV-cinema room; and a guest toilet. Upstairs: en-suite master bedroom with walk-in wardrobe, sitting area and a private terrace; three further en-suite guest bedrooms; gym and sauna. The villa is completed by a guest house which enjoys panoramic sea views, built over 3-floors and comprises: two en-suite guest bedrooms on the ground floor; two further en-suite guest bedrooms on the first floor and is completed by a rooftop solarium. Extra features include: staff house consisted by a living room, fully fitted kitchen and two bedrooms sharing a bathroom; A/C hot and cold; underfloor heating throughout; automatic irrigation system; BBQ area and outdoor bar; tennis court with lighting, artificial grass and automatic irrigation; intelligent home system. The property contains a potential license to build a 1,000 m2 house on the premises. There are plans to renovate the villa available upon request.