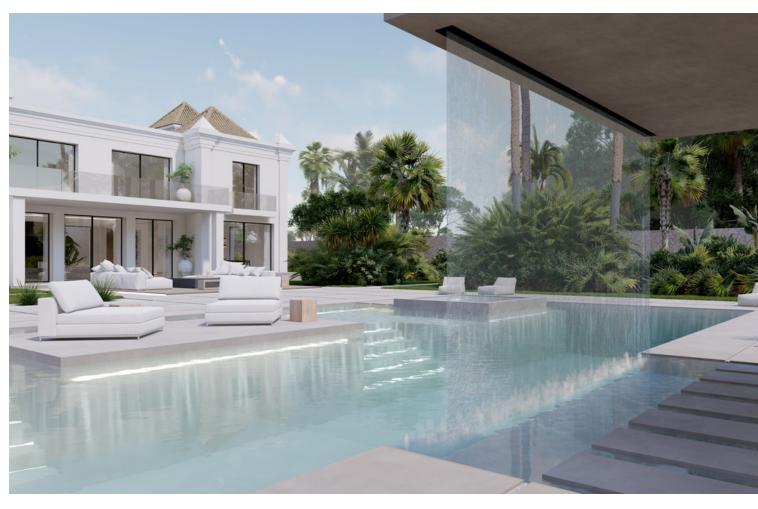

Stunning second-line beach villa in Paraiso Barronal, Estepona. This villa enjoys south orientation and a prime location, steps away from the beach and within a 7-minutes drive to the luxurious harbour of Puerto Banus. The property is distributed over two levels, and comprises, on entrance level: large entrance hall; spacious living-dining room with access to the covered terrace, super mature garden and swimming pool; fully fitted kitchen with top quality appliances and access to the terrace; en-suite guest bedroom; TV-cinema room; and a guest toilet. Upstairs: en-suite master bedroom with walk-in wardrobe, sitting area and a private terrace; three further en-suite guest bedrooms; gym and sauna. The villa is completed by a guest house which enjoys panoramic sea views, built over 3-floors and comprises: two en-suite guest bedrooms on the ground floor; two further en-suite guest bedrooms on the first floor and is completed by a rooftop solarium. Extra features include: staff house consisted by a living room, fully fitted kitchen and two bedrooms sharing a bathroom; A/C hot and cold; underfloor heating throughout; automatic irrigation system; BBQ area and outdoor bar; tennis court with lighting, artificial grass and automatic irrigation; intelligent home system. The property contains a potential license to build a 1,000 m2 house on the premises. There are plans to renovate the villa available upon request.