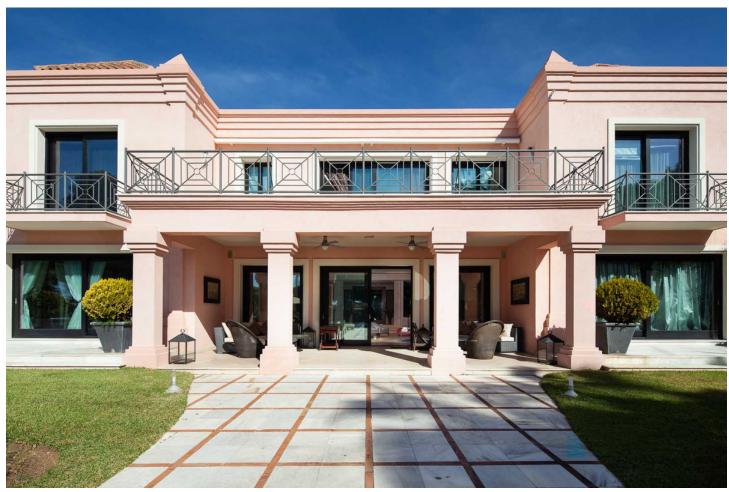

Stunning second-line beach villa in Paraiso Barronal, Estepona. This villa enjoys south orientation and a prime location, steps away from the beach and within a 7-minutes drive to the luxurious harbour of Puerto Banus. The property is distributed over two levels, and comprises, on entrance level: large entrance hall; spacious living-dining room with access to the covered terrace, super mature garden and swimming pool; fully fitted kitchen with top quality appliances and access to the terrace; en-suite guest bedroom; TV-cinema room; and a guest toilet. Upstairs: en-suite master bedroom with walk-in wardrobe, sitting area and a private terrace; three further en-suite guest bedrooms; gym and sauna. The villa is completed by a guest house which enjoys panoramic sea views, built over 3-floors and comprises: two en-suite guest bedrooms on the ground floor; two further en-suite guest bedrooms on the first floor and is completed by a rooftop solarium. Extra features include: staff house consisted by a living room, fully fitted kitchen and two bedrooms sharing a bathroom; A/C hot and cold; underfloor heating throughout; automatic irrigation system; BBQ area and outdoor bar; tennis court with lighting, artificial grass and automatic irrigation; intelligent home system. The property contains a potential license to build a 1,000 m2 house on the premises. There are plans to renovate the villa available upon request.