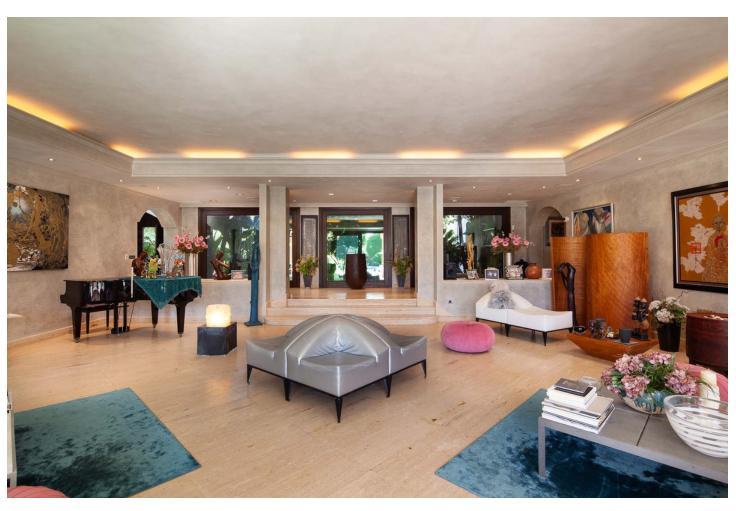

Stunning second-line beach villa in Paraiso Barronal, Estepona. This villa enjoys south orientation and a prime location, steps away from the beach and within a 7-minutes drive to the luxurious harbour of Puerto Banus. The property is distributed over two levels, and comprises, on entrance level: large entrance hall; spacious living-dining room with access to the covered terrace, super mature garden and swimming pool; fully fitted kitchen with top quality appliances and access to the terrace; en-suite guest bedroom; TV-cinema room; and a guest toilet. Upstairs: en-suite master bedroom with walk-in wardrobe, sitting area and a private terrace; three further en-suite guest bedrooms; gym and sauna. The villa is completed by a guest house which enjoys panoramic sea views, built over 3-floors and comprises: two en-suite guest bedrooms on the ground floor; two further en-suite guest bedrooms on the first floor and is completed by a rooftop solarium. Extra features include: staff house consisted by a living room, fully fitted kitchen and two bedrooms sharing a bathroom; A/C hot and cold; underfloor heating throughout; automatic irrigation system; BBQ area and outdoor bar; tennis court with lighting, artificial grass and automatic irrigation; intelligent home system. The property contains a potential license to build a 1,000 m2 house on the premises. There are plans to renovate the villa available upon request.