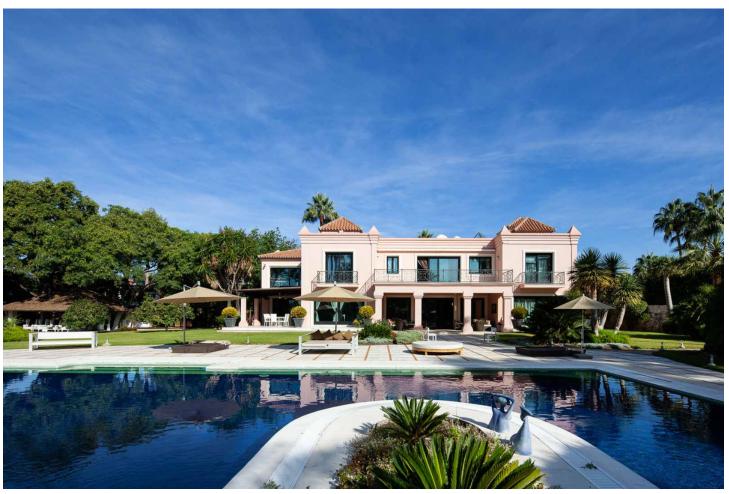

Stunning second-line beach villa in Paraiso Barronal, Estepona. This villa enjoys south orientation and a prime location, steps away from the beach and within a 7-minutes drive to the luxurious harbour of Puerto Banus. The property is distributed over two levels, and comprises, on entrance level: large entrance hall; spacious living-dining room with access to the covered terrace, super mature garden and swimming pool; fully fitted kitchen with top quality appliances and access to the terrace; en-suite guest bedroom; TV-cinema room; and a guest toilet. Upstairs: en-suite master bedroom with walk-in wardrobe, sitting area and a private terrace; three further en-suite guest bedrooms; gym and sauna. The villa is completed by a guest house which enjoys panoramic sea views, built over 3-floors and comprises: two en-suite guest bedrooms on the ground floor; two further en-suite guest bedrooms on the first floor and is completed by a rooftop solarium. Extra features include: staff house consisted by a living room, fully fitted kitchen and two bedrooms sharing a bathroom; A/C hot and cold; underfloor heating throughout; automatic irrigation system; BBQ area and outdoor bar; tennis court with lighting, artificial grass and automatic irrigation; intelligent home system. The property contains a potential license to build a 1,000 m2 house on the premises. There are plans to renovate the villa available upon request.