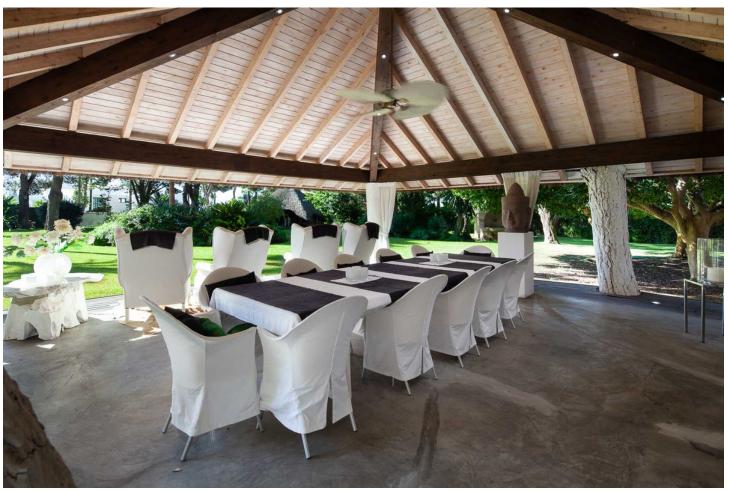

Stunning second-line beach villa in Paraiso Barronal, Estepona. This villa enjoys south orientation and a prime location, steps away from the beach and within a 7-minutes drive to the luxurious harbour of Puerto Banus. The property is distributed over two levels, and comprises, on entrance level: large entrance hall; spacious living-dining room with access to the covered terrace, super mature garden and swimming pool; fully fitted kitchen with top quality appliances and access to the terrace; en-suite guest bedroom; TV-cinema room; and a guest toilet. Upstairs: en-suite master bedroom with walk-in wardrobe, sitting area and a private terrace; three further en-suite guest bedrooms; gym and sauna. The villa is completed by a guest house which enjoys panoramic sea views, built over 3-floors and comprises: two en-suite guest bedrooms on the ground floor; two further en-suite guest bedrooms on the first floor and is completed by a rooftop solarium. Extra features include: staff house consisted by a living room, fully fitted kitchen and two bedrooms sharing a bathroom; A/C hot and cold; underfloor heating throughout; automatic irrigation system; BBQ area and outdoor bar; tennis court with lighting, artificial grass and automatic irrigation; intelligent home system. The property contains a potential license to build a 1,000 m2 house on the premises. There are plans to renovate the villa available upon request.