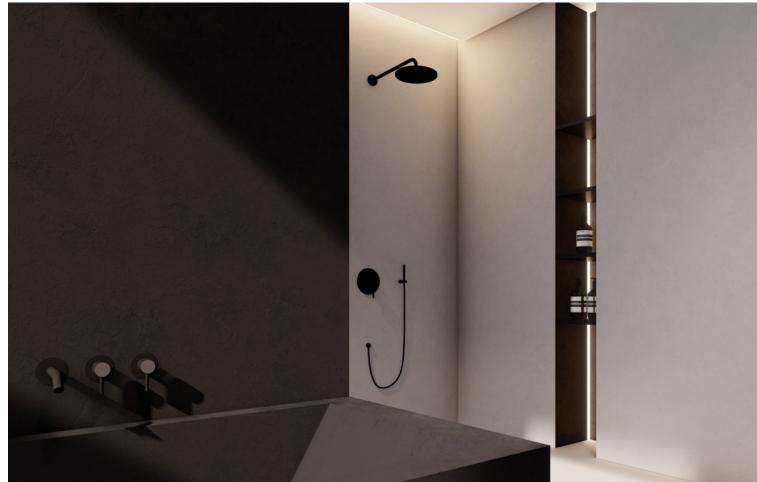

Stunning second-line beach villa in Paraiso Barronal, Estepona. This villa enjoys south orientation and a prime location, steps away from the beach and within a 7-minutes drive to the luxurious harbour of Puerto Banus. The property is distributed over two levels, and comprises, on entrance level: large entrance hall; spacious living-dining room with access to the covered terrace, super mature garden and swimming pool; fully fitted kitchen with top quality appliances and access to the terrace; en-suite guest bedroom; TV-cinema room; and a guest toilet. Upstairs: en-suite master bedroom with walk-in wardrobe, sitting area and a private terrace; three further en-suite guest bedrooms; gym and sauna. The villa is completed by a guest house which enjoys panoramic sea views, built over 3-floors and comprises: two en-suite guest bedrooms on the ground floor; two further en-suite guest bedrooms on the first floor and is completed by a rooftop solarium. Extra features include: staff house consisted by a living room, fully fitted kitchen and two bedrooms sharing a bathroom; A/C hot and cold; underfloor heating throughout; automatic irrigation system; BBQ area and outdoor bar; tennis court with lighting, artificial grass and automatic irrigation; intelligent home system. The property contains a potential license to build a 1,000 m2 house on the premises. There are plans to renovate the villa available upon request.