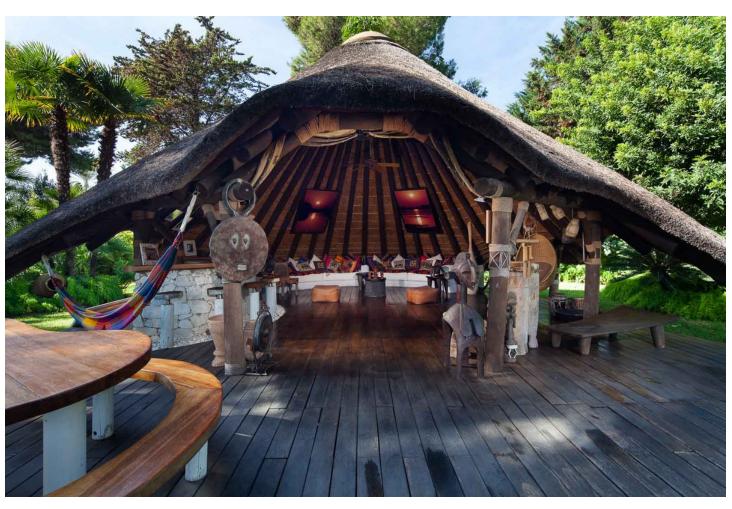

Stunning second-line beach villa in Paraiso Barronal, Estepona. This villa enjoys south orientation and a prime location, steps away from the beach and within a 7-minutes drive to the luxurious harbour of Puerto Banus. The property is distributed over two levels, and comprises, on entrance level: large entrance hall; spacious living-dining room with access to the covered terrace, super mature garden and swimming pool; fully fitted kitchen with top quality appliances and access to the terrace; en-suite guest bedroom; TV-cinema room; and a guest toilet. Upstairs: en-suite master bedroom with walk-in wardrobe, sitting area and a private terrace; three further en-suite guest bedrooms; gym and sauna. The villa is completed by a guest house which enjoys panoramic sea views, built over 3-floors and comprises: two en-suite guest bedrooms on the ground floor; two further en-suite guest bedrooms on the first floor and is completed by a rooftop solarium. Extra features include: staff house consisted by a living room, fully fitted kitchen and two bedrooms sharing a bathroom; A/C hot and cold; underfloor heating throughout; automatic irrigation system; BBQ area and outdoor bar; tennis court with lighting, artificial grass and automatic irrigation; intelligent home system. The property contains a potential license to build a 1,000 m2 house on the premises. There are plans to renovate the villa available upon request.