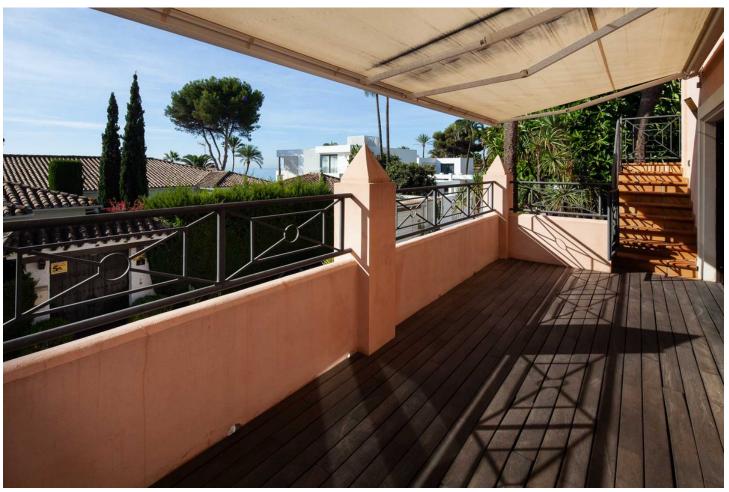

Stunning second-line beach villa in Paraiso Barronal, Estepona. This villa enjoys south orientation and a prime location, steps away from the beach and within a 7-minutes drive to the luxurious harbour of Puerto Banus. The property is distributed over two levels, and comprises, on entrance level: large entrance hall; spacious living-dining room with access to the covered terrace, super mature garden and swimming pool; fully fitted kitchen with top quality appliances and access to the terrace; en-suite guest bedroom; TV-cinema room; and a guest toilet. Upstairs: en-suite master bedroom with walk-in wardrobe, sitting area and a private terrace; three further en-suite guest bedrooms; gym and sauna. The villa is completed by a guest house which enjoys panoramic sea views, built over 3-floors and comprises: two en-suite guest bedrooms on the ground floor; two further en-suite guest bedrooms on the first floor and is completed by a rooftop solarium. Extra features include: staff house consisted by a living room, fully fitted kitchen and two bedrooms sharing a bathroom; A/C hot and cold; underfloor heating throughout; automatic irrigation system; BBQ area and outdoor bar; tennis court with lighting, artificial grass and automatic irrigation; intelligent home system. The property contains a potential license to build a 1,000 m2 house on the premises. There are plans to renovate the villa available upon request.