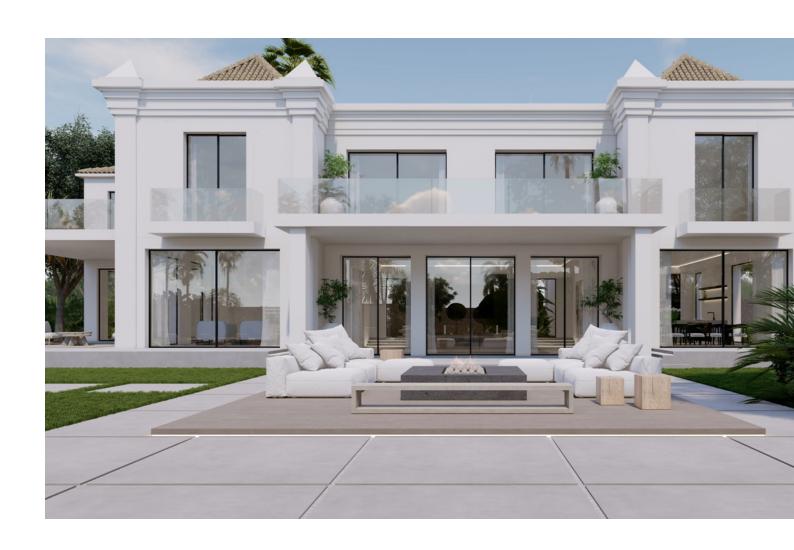

Stunning second-line beach villa in Paraiso Barronal, Estepona. This villa enjoys south orientation and a prime location, steps away from the beach and within a 7-minutes drive to the luxurious harbour of Puerto Banus. The property is distributed over two levels, and comprises, on entrance level: large entrance hall; spacious living-dining room with access to the covered terrace, super mature garden and swimming pool; fully fitted kitchen with top quality appliances and access to the terrace; en-suite guest bedroom; TV-cinema room; and a guest toilet. Upstairs: en-suite master bedroom with walk-in wardrobe, sitting area and a private terrace; three further en-suite guest bedrooms; gym and sauna. The villa is completed by a guest house which enjoys panoramic sea views, built over 3-floors and comprises: two en-suite guest bedrooms on the ground floor; two further en-suite guest bedrooms on the first floor and is completed by a rooftop solarium. Extra features include: staff house consisted by a living room, fully fitted kitchen and two bedrooms sharing a bathroom; A/C hot and cold; underfloor heating throughout; automatic irrigation system; BBQ area and outdoor bar; tennis court with lighting, artificial grass and automatic irrigation; intelligent home system. The property contains a potential license to build a 1,000 m2 house on the premises. There are plans to renovate the villa available upon request.