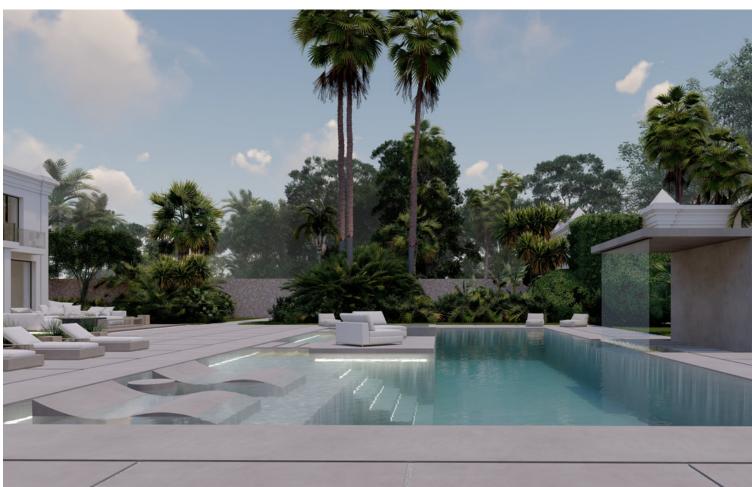

Stunning second-line beach villa in Paraiso Barronal, Estepona. This villa enjoys south orientation and a prime location, steps away from the beach and within a 7-minutes drive to the luxurious harbour of Puerto Banus. The property is distributed over two levels, and comprises, on entrance level: large entrance hall; spacious living-dining room with access to the covered terrace, super mature garden and swimming pool; fully fitted kitchen with top quality appliances and access to the terrace; en-suite guest bedroom; TV-cinema room; and a guest toilet. Upstairs: en-suite master bedroom with walk-in wardrobe, sitting area and a private terrace; three further en-suite guest bedrooms; gym and sauna. The villa is completed by a guest house which enjoys panoramic sea views, built over 3-floors and comprises: two en-suite guest bedrooms on the ground floor; two further en-suite guest bedrooms on the first floor and is completed by a rooftop solarium. Extra features include: staff house consisted by a living room, fully fitted kitchen and two bedrooms sharing a bathroom; A/C hot and cold; underfloor heating throughout; automatic irrigation system; BBQ area and outdoor bar; tennis court with lighting, artificial grass and automatic irrigation; intelligent home system. The property contains a potential license to build a 1,000 m2 house on the premises. There are plans to renovate the villa available upon request.