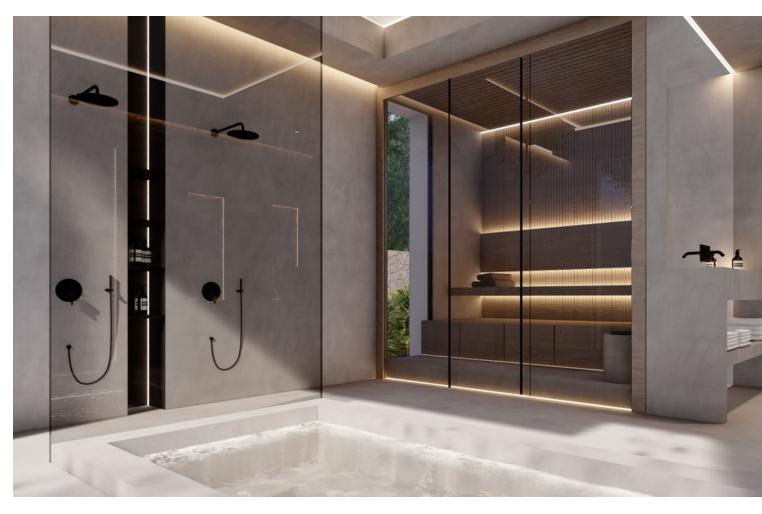

Stunning second-line beach villa in Paraiso Barronal, Estepona. This villa enjoys south orientation and a prime location, steps away from the beach and within a 7-minutes drive to the luxurious harbour of Puerto Banus. The property is distributed over two levels, and comprises, on entrance level: large entrance hall; spacious living-dining room with access to the covered terrace, super mature garden and swimming pool; fully fitted kitchen with top quality appliances and access to the terrace; en-suite guest bedroom; TV-cinema room; and a guest toilet. Upstairs: en-suite master bedroom with walk-in wardrobe, sitting area and a private terrace; three further en-suite guest bedrooms; gym and sauna. The villa is completed by a guest house which enjoys panoramic sea views, built over 3-floors and comprises: two en-suite guest bedrooms on the ground floor; two further en-suite guest bedrooms on the first floor and is completed by a rooftop solarium. Extra features include: staff house consisted by a living room, fully fitted kitchen and two bedrooms sharing a bathroom; A/C hot and cold; underfloor heating throughout; automatic irrigation system; BBQ area and outdoor bar; tennis court with lighting, artificial grass and automatic irrigation; intelligent home system. The property contains a potential license to build a 1,000 m2 house on the premises. There are plans to renovate the villa available upon request.