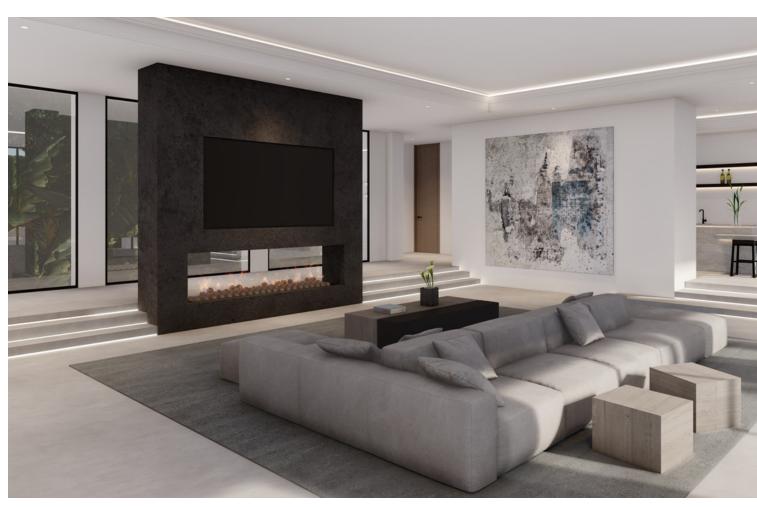

Stunning second-line beach villa in Paraiso Barronal, Estepona. This villa enjoys south orientation and a prime location, steps away from the beach and within a 7-minutes drive to the luxurious harbour of Puerto Banus. The property is distributed over two levels, and comprises, on entrance level: large entrance hall; spacious living-dining room with access to the covered terrace, super mature garden and swimming pool; fully fitted kitchen with top quality appliances and access to the terrace; en-suite guest bedroom; TV-cinema room; and a guest toilet. Upstairs: en-suite master bedroom with walk-in wardrobe, sitting area and a private terrace; three further en-suite guest bedrooms; gym and sauna. The villa is completed by a guest house which enjoys panoramic sea views, built over 3-floors and comprises: two en-suite guest bedrooms on the ground floor; two further en-suite guest bedrooms on the first floor and is completed by a rooftop solarium. Extra features include: staff house consisted by a living room, fully fitted kitchen and two bedrooms sharing a bathroom; A/C hot and cold; underfloor heating throughout; automatic irrigation system; BBQ area and outdoor bar; tennis court with lighting, artificial grass and automatic irrigation; intelligent home system. The property contains a potential license to build a 1,000 m2 house on the premises. There are plans to renovate the villa available upon request.