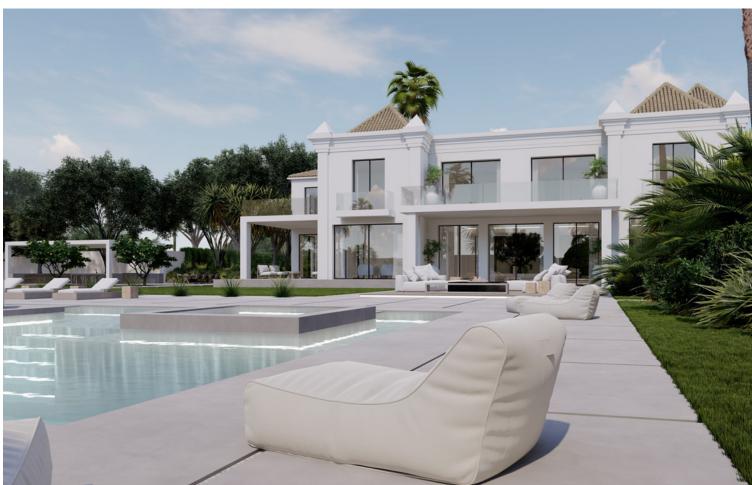

Stunning second-line beach villa in Paraiso Barronal, Estepona. This villa enjoys south orientation and a prime location, steps away from the beach and within a 7-minutes drive to the luxurious harbour of Puerto Banus. The property is distributed over two levels, and comprises, on entrance level: large entrance hall; spacious living-dining room with access to the covered terrace, super mature garden and swimming pool; fully fitted kitchen with top quality appliances and access to the terrace; en-suite guest bedroom; TV-cinema room; and a guest toilet. Upstairs: en-suite master bedroom with walk-in wardrobe, sitting area and a private terrace; three further en-suite guest bedrooms; gym and sauna. The villa is completed by a guest house which enjoys panoramic sea views, built over 3-floors and comprises: two en-suite guest bedrooms on the ground floor; two further en-suite guest bedrooms on the first floor and is completed by a rooftop solarium. Extra features include: staff house consisted by a living room, fully fitted kitchen and two bedrooms sharing a bathroom; A/C hot and cold; underfloor heating throughout; automatic irrigation system; BBQ area and outdoor bar; tennis court with lighting, artificial grass and automatic irrigation; intelligent home system. The property contains a potential license to build a 1,000 m2 house on the premises. There are plans to renovate the villa available upon request.