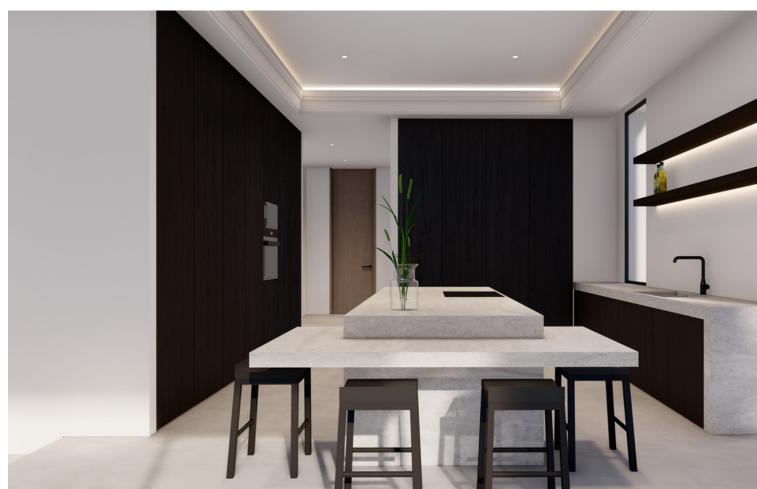

Stunning second-line beach villa in Paraiso Barronal, Estepona. This villa enjoys south orientation and a prime location, steps away from the beach and within a 7-minutes drive to the luxurious harbour of Puerto Banus. The property is distributed over two levels, and comprises, on entrance level: large entrance hall; spacious living-dining room with access to the covered terrace, super mature garden and swimming pool; fully fitted kitchen with top quality appliances and access to the terrace; en-suite guest bedroom; TV-cinema room; and a guest toilet. Upstairs: en-suite master bedroom with walk-in wardrobe, sitting area and a private terrace; three further en-suite guest bedrooms; gym and sauna. The villa is completed by a guest house which enjoys panoramic sea views, built over 3-floors and comprises: two en-suite guest bedrooms on the ground floor; two further en-suite guest bedrooms on the first floor and is completed by a rooftop solarium. Extra features include: staff house consisted by a living room, fully fitted kitchen and two bedrooms sharing a bathroom; A/C hot and cold; underfloor heating throughout; automatic irrigation system; BBQ area and outdoor bar; tennis court with lighting, artificial grass and automatic irrigation; intelligent home system. The property contains a potential license to build a 1,000 m2 house on the premises. There are plans to renovate the villa available upon request.