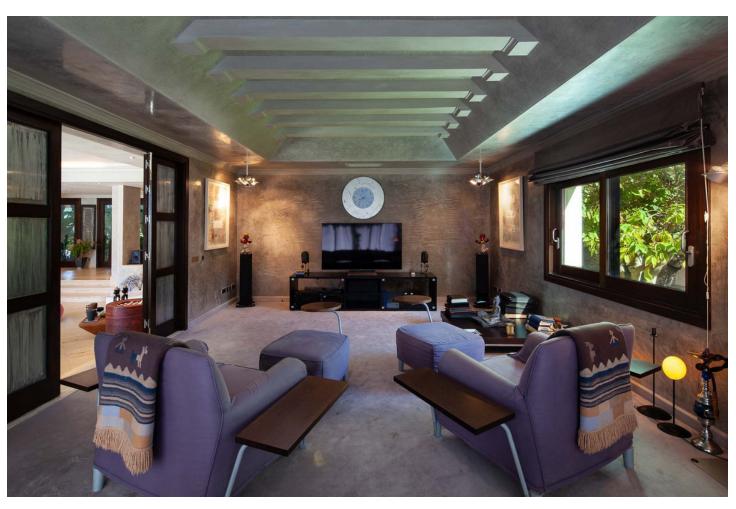

Stunning second-line beach villa in Paraiso Barronal, Estepona. This villa enjoys south orientation and a prime location, steps away from the beach and within a 7-minutes drive to the luxurious harbour of Puerto Banus. The property is distributed over two levels, and comprises, on entrance level: large entrance hall; spacious living-dining room with access to the covered terrace, super mature garden and swimming pool; fully fitted kitchen with top quality appliances and access to the terrace; en-suite guest bedroom; TV-cinema room; and a guest toilet. Upstairs: en-suite master bedroom with walk-in wardrobe, sitting area and a private terrace; three further en-suite guest bedrooms; gym and sauna. The villa is completed by a guest house which enjoys panoramic sea views, built over 3-floors and comprises: two en-suite guest bedrooms on the ground floor; two further en-suite guest bedrooms on the first floor and is completed by a rooftop solarium. Extra features include: staff house consisted by a living room, fully fitted kitchen and two bedrooms sharing a bathroom; A/C hot and cold; underfloor heating throughout; automatic irrigation system; BBQ area and outdoor bar; tennis court with lighting, artificial grass and automatic irrigation; intelligent home system. The property contains a potential license to build a 1,000 m2 house on the premises. There are plans to renovate the villa available upon request.