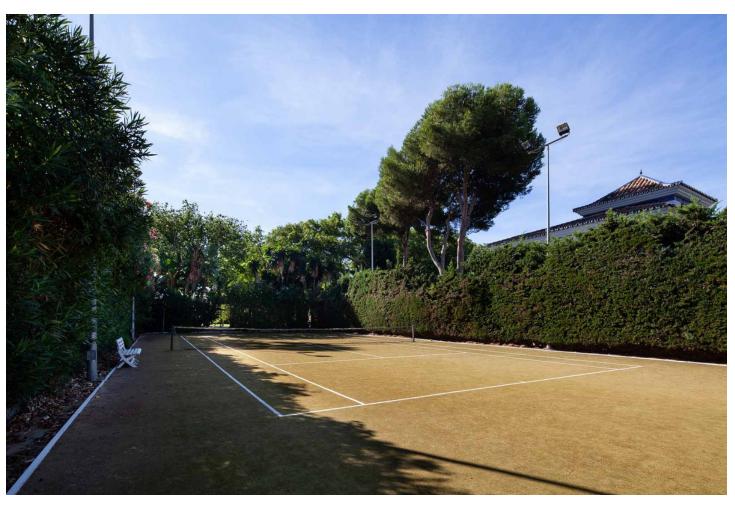

Stunning second-line beach villa in Paraiso Barronal, Estepona. This villa enjoys south orientation and a prime location, steps away from the beach and within a 7-minutes drive to the luxurious harbour of Puerto Banus. The property is distributed over two levels, and comprises, on entrance level: large entrance hall; spacious living-dining room with access to the covered terrace, super mature garden and swimming pool; fully fitted kitchen with top quality appliances and access to the terrace; en-suite guest bedroom; TV-cinema room; and a guest toilet. Upstairs: en-suite master bedroom with walk-in wardrobe, sitting area and a private terrace; three further en-suite guest bedrooms; gym and sauna. The villa is completed by a guest house which enjoys panoramic sea views, built over 3-floors and comprises: two en-suite guest bedrooms on the ground floor; two further en-suite guest bedrooms on the first floor and is completed by a rooftop solarium. Extra features include: staff house consisted by a living room, fully fitted kitchen and two bedrooms sharing a bathroom; A/C hot and cold; underfloor heating throughout; automatic irrigation system; BBQ area and outdoor bar; tennis court with lighting, artificial grass and automatic irrigation; intelligent home system. The property contains a potential license to build a 1,000 m2 house on the premises. There are plans to renovate the villa available upon request.