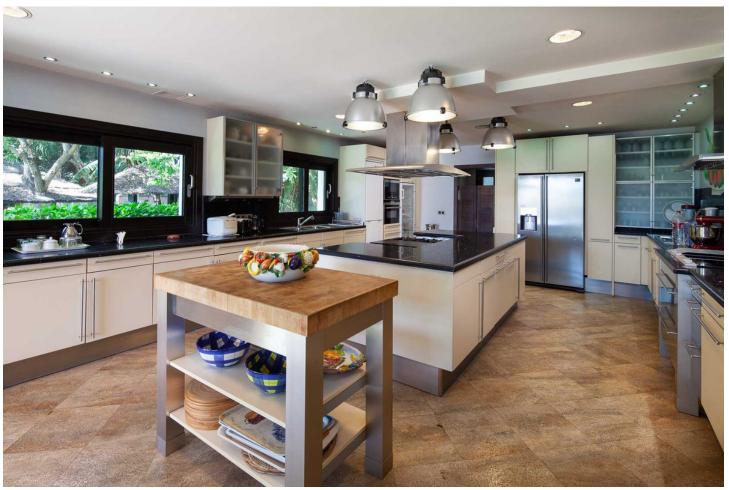

Stunning second-line beach villa in Paraiso Barronal, Estepona. This villa enjoys south orientation and a prime location, steps away from the beach and within a 7-minutes drive to the luxurious harbour of Puerto Banus. The property is distributed over two levels, and comprises, on entrance level: large entrance hall; spacious living-dining room with access to the covered terrace, super mature garden and swimming pool; fully fitted kitchen with top quality appliances and access to the terrace; en-suite guest bedroom; TV-cinema room; and a guest toilet. Upstairs: en-suite master bedroom with walk-in wardrobe, sitting area and a private terrace; three further en-suite guest bedrooms; gym and sauna. The villa is completed by a guest house which enjoys panoramic sea views, built over 3-floors and comprises: two en-suite guest bedrooms on the ground floor; two further en-suite guest bedrooms on the first floor and is completed by a rooftop solarium. Extra features include: staff house consisted by a living room, fully fitted kitchen and two bedrooms sharing a bathroom; A/C hot and cold; underfloor heating throughout; automatic irrigation system; BBQ area and outdoor bar; tennis court with lighting, artificial grass and automatic irrigation; intelligent home system. The property contains a potential license to build a 1,000 m2 house on the premises. There are plans to renovate the villa available upon request.