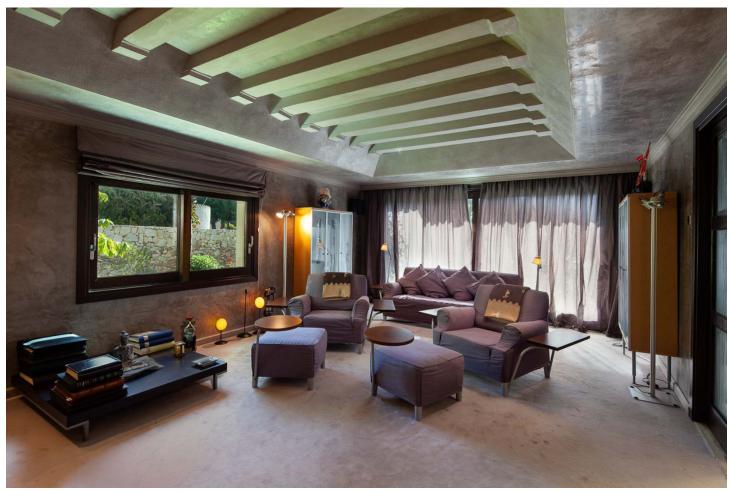

Stunning second-line beach villa in Paraiso Barronal, Estepona. This villa enjoys south orientation and a prime location, steps away from the beach and within a 7-minutes drive to the luxurious harbour of Puerto Banus. The property is distributed over two levels, and comprises, on entrance level: large entrance hall; spacious living-dining room with access to the covered terrace, super mature garden and swimming pool; fully fitted kitchen with top quality appliances and access to the terrace; en-suite guest bedroom; TV-cinema room; and a guest toilet. Upstairs: en-suite master bedroom with walk-in wardrobe, sitting area and a private terrace; three further en-suite guest bedrooms; gym and sauna. The villa is completed by a guest house which enjoys panoramic sea views, built over 3-floors and comprises: two en-suite guest bedrooms on the ground floor; two further en-suite guest bedrooms on the first floor and is completed by a rooftop solarium. Extra features include: staff house consisted by a living room, fully fitted kitchen and two bedrooms sharing a bathroom; A/C hot and cold; underfloor heating throughout; automatic irrigation system; BBQ area and outdoor bar; tennis court with lighting, artificial grass and automatic irrigation; intelligent home system. The property contains a potential license to build a 1,000 m2 house on the premises. There are plans to renovate the villa available upon request.