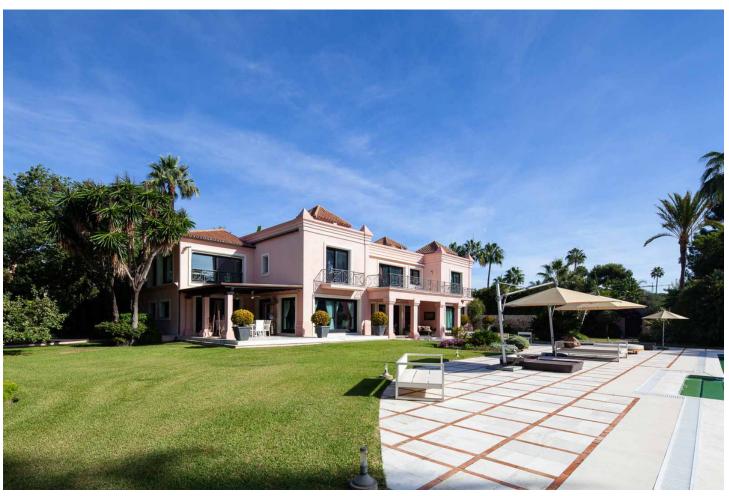

Stunning second-line beach villa in Paraiso Barronal, Estepona. This villa enjoys south orientation and a prime location, steps away from the beach and within a 7-minutes drive to the luxurious harbour of Puerto Banus. The property is distributed over two levels, and comprises, on entrance level: large entrance hall; spacious living-dining room with access to the covered terrace, super mature garden and swimming pool; fully fitted kitchen with top quality appliances and access to the terrace; en-suite guest bedroom; TV-cinema room; and a guest toilet. Upstairs: en-suite master bedroom with walk-in wardrobe, sitting area and a private terrace; three further en-suite guest bedrooms; gym and sauna. The villa is completed by a guest house which enjoys panoramic sea views, built over 3-floors and comprises: two en-suite guest bedrooms on the ground floor; two further en-suite guest bedrooms on the first floor and is completed by a rooftop solarium. Extra features include: staff house consisted by a living room, fully fitted kitchen and two bedrooms sharing a bathroom; A/C hot and cold; underfloor heating throughout; automatic irrigation system; BBQ area and outdoor bar; tennis court with lighting, artificial grass and automatic irrigation; intelligent home system. The property contains a potential license to build a 1,000 m2 house on the premises. There are plans to renovate the villa available upon request.