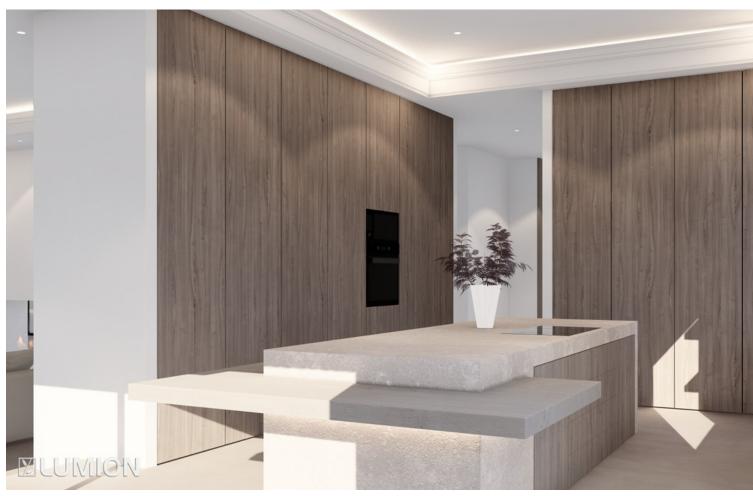

Stunning second-line beach villa in Paraiso Barronal, Estepona. This villa enjoys south orientation and a prime location, steps away from the beach and within a 7-minutes drive to the luxurious harbour of Puerto Banus. The property is distributed over two levels, and comprises, on entrance level: large entrance hall; spacious living-dining room with access to the covered terrace, super mature garden and swimming pool; fully fitted kitchen with top quality appliances and access to the terrace; en-suite guest bedroom; TV-cinema room; and a guest toilet. Upstairs: en-suite master bedroom with walk-in wardrobe, sitting area and a private terrace; three further en-suite guest bedrooms; gym and sauna. The villa is completed by a guest house which enjoys panoramic sea views, built over 3-floors and comprises: two en-suite guest bedrooms on the ground floor; two further en-suite guest bedrooms on the first floor and is completed by a rooftop solarium. Extra features include: staff house consisted by a living room, fully fitted kitchen and two bedrooms sharing a bathroom; A/C hot and cold; underfloor heating throughout; automatic irrigation system; BBQ area and outdoor bar; tennis court with lighting, artificial grass and automatic irrigation; intelligent home system. The property contains a potential license to build a 1,000 m2 house on the premises. There are plans to renovate the villa available upon request.