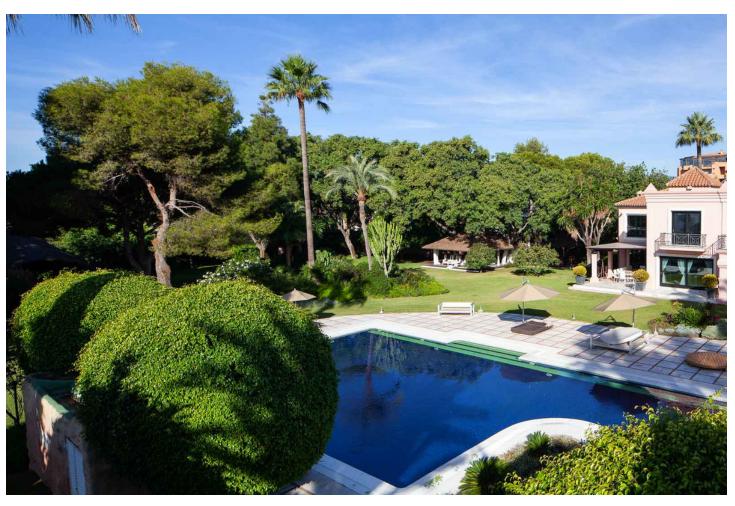

Stunning second-line beach villa in Paraiso Barronal, Estepona. This villa enjoys south orientation and a prime location, steps away from the beach and within a 7-minutes drive to the luxurious harbour of Puerto Banus. The property is distributed over two levels, and comprises, on entrance level: large entrance hall; spacious living-dining room with access to the covered terrace, super mature garden and swimming pool; fully fitted kitchen with top quality appliances and access to the terrace; en-suite guest bedroom; TV-cinema room; and a guest toilet. Upstairs: en-suite master bedroom with walk-in wardrobe, sitting area and a private terrace; three further en-suite guest bedrooms; gym and sauna. The villa is completed by a guest house which enjoys panoramic sea views, built over 3-floors and comprises: two en-suite guest bedrooms on the ground floor; two further en-suite guest bedrooms on the first floor and is completed by a rooftop solarium. Extra features include: staff house consisted by a living room, fully fitted kitchen and two bedrooms sharing a bathroom; A/C hot and cold; underfloor heating throughout; automatic irrigation system; BBQ area and outdoor bar; tennis court with lighting, artificial grass and automatic irrigation; intelligent home system. The property contains a potential license to build a 1,000 m2 house on the premises. There are plans to renovate the villa available upon request.