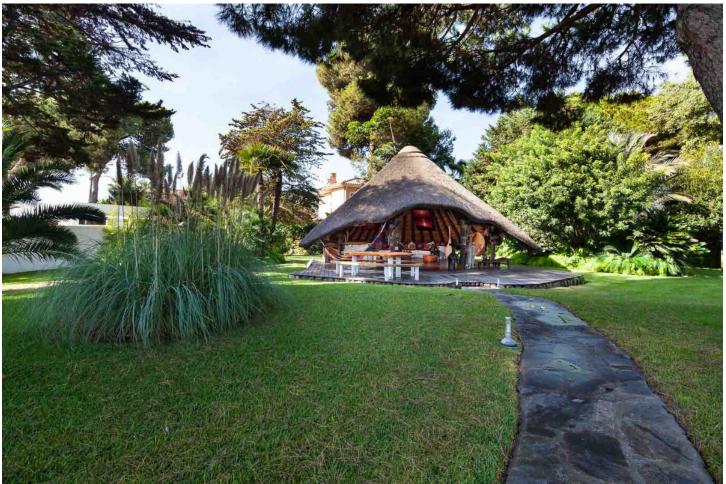

Stunning second-line beach villa in Paraiso Barronal, Estepona. This villa enjoys south orientation and a prime location, steps away from the beach and within a 7-minutes drive to the luxurious harbour of Puerto Banus. The property is distributed over two levels, and comprises, on entrance level: large entrance hall; spacious living-dining room with access to the covered terrace, super mature garden and swimming pool; fully fitted kitchen with top quality appliances and access to the terrace; en-suite guest bedroom; TV-cinema room; and a guest toilet. Upstairs: en-suite master bedroom with walk-in wardrobe, sitting area and a private terrace; three further en-suite guest bedrooms; gym and sauna. The villa is completed by a guest house which enjoys panoramic sea views, built over 3-floors and comprises: two en-suite guest bedrooms on the ground floor; two further en-suite guest bedrooms on the first floor and is completed by a rooftop solarium. Extra features include: staff house consisted by a living room, fully fitted kitchen and two bedrooms sharing a bathroom; A/C hot and cold; underfloor heating throughout; automatic irrigation system; BBQ area and outdoor bar; tennis court with lighting, artificial grass and automatic irrigation; intelligent home system. The property contains a potential license to build a 1,000 m2 house on the premises. There are plans to renovate the villa available upon request.