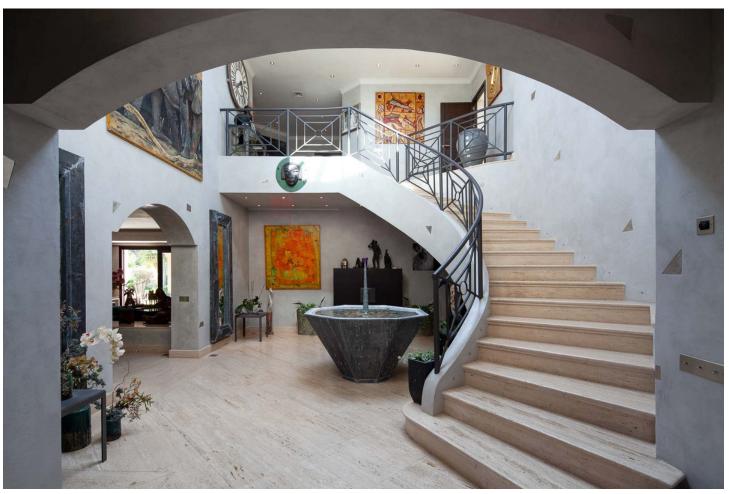

Stunning second-line beach villa in Paraiso Barronal, Estepona. This villa enjoys south orientation and a prime location, steps away from the beach and within a 7-minutes drive to the luxurious harbour of Puerto Banus. The property is distributed over two levels, and comprises, on entrance level: large entrance hall; spacious living-dining room with access to the covered terrace, super mature garden and swimming pool; fully fitted kitchen with top quality appliances and access to the terrace; en-suite guest bedroom; TV-cinema room; and a guest toilet. Upstairs: en-suite master bedroom with walk-in wardrobe, sitting area and a private terrace; three further en-suite guest bedrooms; gym and sauna. The villa is completed by a guest house which enjoys panoramic sea views, built over 3-floors and comprises: two en-suite guest bedrooms on the ground floor; two further en-suite guest bedrooms on the first floor and is completed by a rooftop solarium. Extra features include: staff house consisted by a living room, fully fitted kitchen and two bedrooms sharing a bathroom; A/C hot and cold; underfloor heating throughout; automatic irrigation system; BBQ area and outdoor bar; tennis court with lighting, artificial grass and automatic irrigation; intelligent home system. The property contains a potential license to build a 1,000 m2 house on the premises. There are plans to renovate the villa available upon request.