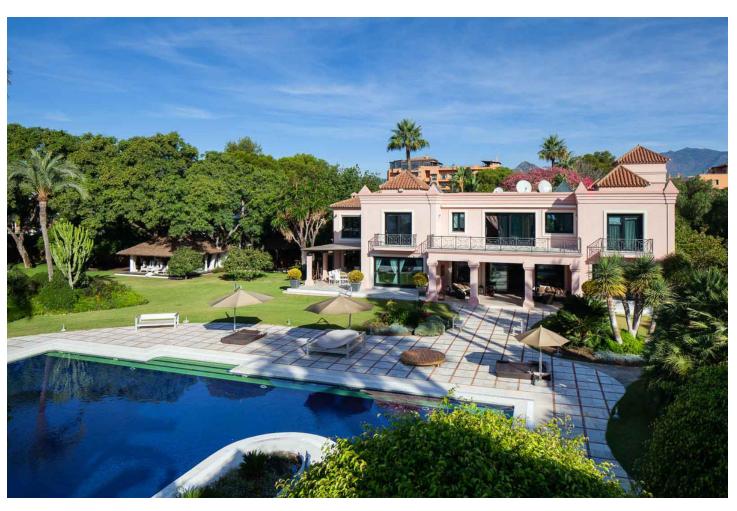

Stunning second-line beach villa in Paraiso Barronal, Estepona. This villa enjoys south orientation and a prime location, steps away from the beach and within a 7-minutes drive to the luxurious harbour of Puerto Banus. The property is distributed over two levels, and comprises, on entrance level: large entrance hall; spacious living-dining room with access to the covered terrace, super mature garden and swimming pool; fully fitted kitchen with top quality appliances and access to the terrace; en-suite guest bedroom; TV-cinema room; and a guest toilet. Upstairs: en-suite master bedroom with walk-in wardrobe, sitting area and a private terrace; three further en-suite guest bedrooms; gym and sauna. The villa is completed by a guest house which enjoys panoramic sea views, built over 3-floors and comprises: two en-suite guest bedrooms on the ground floor; two further en-suite guest bedrooms on the first floor and is completed by a rooftop solarium. Extra features include: staff house consisted by a living room, fully fitted kitchen and two bedrooms sharing a bathroom; A/C hot and cold; underfloor heating throughout; automatic irrigation system; BBQ area and outdoor bar; tennis court with lighting, artificial grass and automatic irrigation; intelligent home system. The property contains a potential license to build a 1,000 m2 house on the premises. There are plans to renovate the villa available upon request.