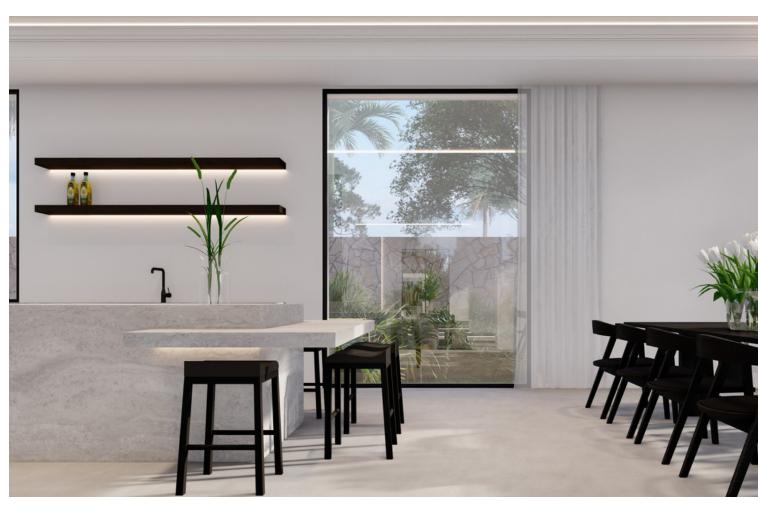

Stunning second-line beach villa in Paraiso Barronal, Estepona. This villa enjoys south orientation and a prime location, steps away from the beach and within a 7-minutes drive to the luxurious harbour of Puerto Banus. The property is distributed over two levels, and comprises, on entrance level: large entrance hall; spacious living-dining room with access to the covered terrace, super mature garden and swimming pool; fully fitted kitchen with top quality appliances and access to the terrace; en-suite guest bedroom; TV-cinema room; and a guest toilet. Upstairs: en-suite master bedroom with walk-in wardrobe, sitting area and a private terrace; three further en-suite guest bedrooms; gym and sauna. The villa is completed by a guest house which enjoys panoramic sea views, built over 3-floors and comprises: two en-suite guest bedrooms on the ground floor; two further en-suite guest bedrooms on the first floor and is completed by a rooftop solarium. Extra features include: staff house consisted by a living room, fully fitted kitchen and two bedrooms sharing a bathroom; A/C hot and cold; underfloor heating throughout; automatic irrigation system; BBQ area and outdoor bar; tennis court with lighting, artificial grass and automatic irrigation; intelligent home system. The property contains a potential license to build a 1,000 m2 house on the premises. There are plans to renovate the villa available upon request.