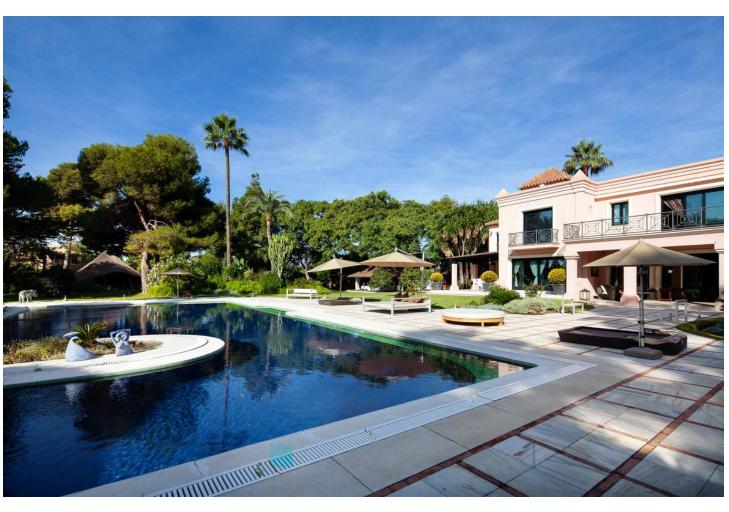

Stunning second-line beach villa in Paraiso Barronal, Estepona. This villa enjoys south orientation and a prime location, steps away from the beach and within a 7-minutes drive to the luxurious harbour of Puerto Banus. The property is distributed over two levels, and comprises, on entrance level: large entrance hall; spacious living-dining room with access to the covered terrace, super mature garden and swimming pool; fully fitted kitchen with top quality appliances and access to the terrace; en-suite guest bedroom; TV-cinema room; and a guest toilet. Upstairs: en-suite master bedroom with walk-in wardrobe, sitting area and a private terrace; three further en-suite guest bedrooms; gym and sauna. The villa is completed by a guest house which enjoys panoramic sea views, built over 3-floors and comprises: two en-suite guest bedrooms on the ground floor; two further en-suite guest bedrooms on the first floor and is completed by a rooftop solarium. Extra features include: staff house consisted by a living room, fully fitted kitchen and two bedrooms sharing a bathroom; A/C hot and cold; underfloor heating throughout; automatic irrigation system; BBQ area and outdoor bar; tennis court with lighting, artificial grass and automatic irrigation; intelligent home system. The property contains a potential license to build a 1,000 m2 house on the premises. There are plans to renovate the villa available upon request.