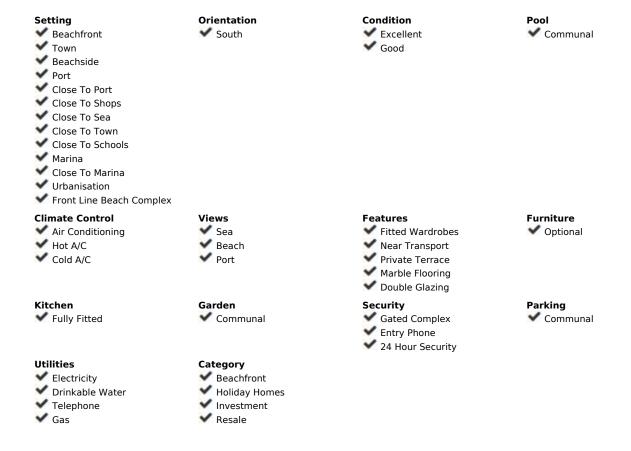

## Sales - House - Estepona 950.000€

www.mibgroup.es +34 662 58 96 58 info@mibgroup.es Community: 3,144 EUR / year

5

5

240 m<sup>2</sup>

Exceptional very spacious townhouse located in frontline beach residential complex Belgravia club, Estepona. This spectacular home has fantastic sea views and the location is unbeatable, just a few steps from the port of Estepona where you can find a wide variety of beach bars, restaurants, supermarkets and all amenities. This beautiful property is situated in the gated community which offers well maintained gorgeous tropical gardens, communal swimming pool and direct access to the beach. There is street parking within the community which is totally gated and safe. The property is distributed over 5 levels. On the below floors (ground floor and first floor) you have 2 Studio apartments with separate access. Where you can find a kitchen, bathroom, beautiful sitting area and a bedroom. The entrance level has a new modern kitchen. The spacious dining/living room with the fireplace leads to a fantastic south facing terrace with incredible sea views. The perfect spot for an energy recharging breakfast or a long after-dinner conversation among family and friends enjoying incredible sea views. On the second floor you will find 2 very spacious bedrooms with en-suit bathrooms. On the top level there is a large third bedroom with en-suite bathroom and 2 terraces where you can enjoy wonderful views over the coast and the harbour. This unique house could be ideal for a family with children or as an investment holiday property. Especially when you could rent out the 2 Studio apartments separately.