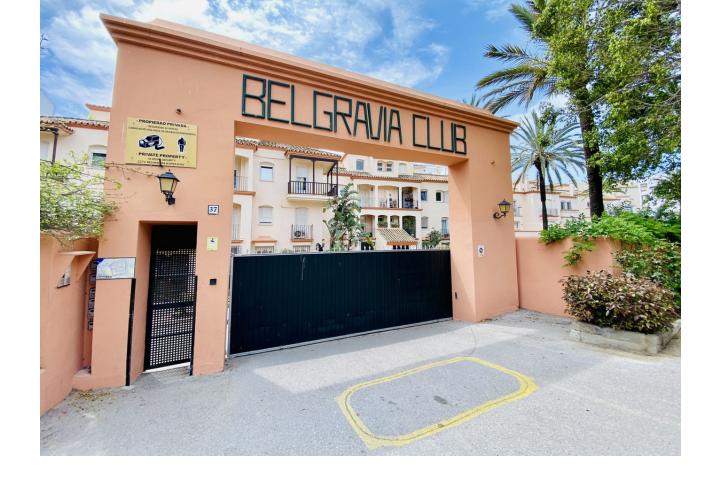

## Sales - House - Estepona 950.000€

www.mibgroup.es +34 662 58 96 58 info@mibgroup.es Community: 3,144 EUR / year

5

5

240 m<sup>2</sup>

Exceptional very spacious townhouse located in frontline beach residential complex Belgravia club, Estepona. This spectacular home has fantastic sea views and the location is unbeatable, just a few steps from the port of Estepona where you can find a wide variety of beach bars, restaurants, supermarkets and all amenities. This beautiful property is situated in the gated community which offers well maintained gorgeous tropical gardens, communal swimming pool and direct access to the beach. There is street parking within the community which is totally gated and safe. The property is distributed over 5 levels. On the below floors (ground floor and first floor) you have 2 Studio apartments with separate access. Where you can find a kitchen, bathroom, beautiful sitting area and a bedroom. The entrance level has a new modern kitchen. The spacious dining/living room with the fireplace leads to a fantastic south facing terrace with incredible sea views. The perfect spot for an energy recharging breakfast or a long after-dinner conversation among family and friends enjoying incredible sea views. On the second floor you will find 2 very spacious bedrooms with en-suit bathrooms. On the top level there is a large third bedroom with en-suite bathroom and 2 terraces where you can enjoy wonderful views over the coast and the harbour. This unique house could be ideal for a family with children or as an investment holiday property. Especially when you could rent out the 2 Studio apartments separately.