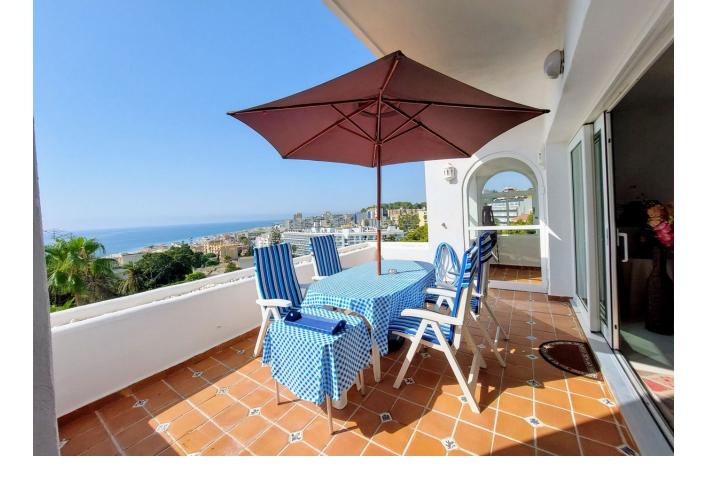

www.mibgroup.es

+34 662 58 96 58

info@mibgroup.es

CORNER SEA VIEW FRONT LINE FLAT FOR SALE with guaranteed sea views in one of the most emblematic buildings in Torremolinos. It has a privileged location 100 metres from the Carihuela Beach- Bajondillo and 5 minutes walk from the centre of Torremolinos, it is worth noting that from the promenade of the Carihuela we reach the Benalmádena promenade walking. The flat is distributed in entrance hall, independent kitchen, a large living room with front terrace, with views to the sea and swimming pool, 3 bedrooms, all with access to independent terraces, and two complete bathrooms. It has two parking spaces and storage room included. In the urbanization you can appreciate a large swimming pool surrounded by gardens and palm trees, a luxury for the eyes, with small ornamental lakes with fish, building at the same time an oasis in the middle of its common areas. This property combines luxury and comfort with privileged sea views, and the quality of life that Torremolinos offers, lively and fun all year round. It has a wide range of hotels and is only 12 minutes from Malaga Airport. We inform you that the professional fees of our agency are already included in the sale price, so you do not have to pay any kind of management fees or real estate advice. In compliance with the Decree of the Junta de Andalucía 218/2005 of 11 October, we inform you that notary fees, ITP registration fees and other expenses inherent to the sale are not included in the price. The information provided is indicative, non-binding and has no contractual value. This information may have undergone modifications that have not yet been incorporated. We suggest that you contact us to obtain the most recent information and/or confirm the information given here.