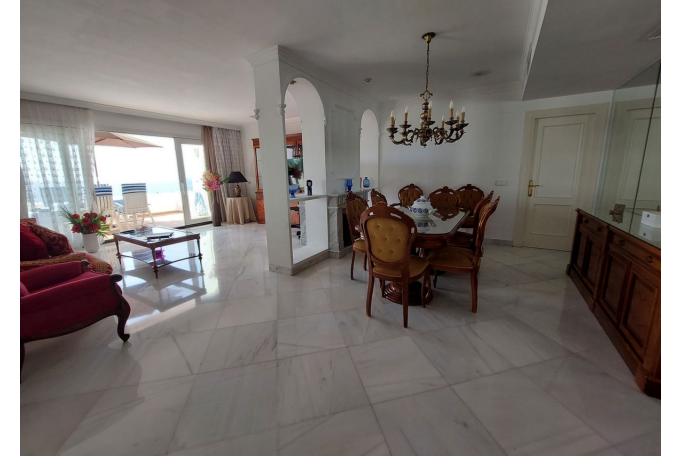

www.mibgroup.es

+34 662 58 96 58

info@mibgroup.es

CORNER SEA VIEW FRONT LINE FLAT FOR SALE with guaranteed sea views in one of the most emblematic buildings in Torremolinos. It has a privileged location 100 metres from the Carihuela Beach- Bajondillo and 5 minutes walk from the centre of Torremolinos, it is worth noting that from the promenade of the Carihuela we reach the Benalmádena promenade walking. The flat is distributed in entrance hall, independent kitchen, a large living room with front terrace, with views to the sea and swimming pool, 3 bedrooms, all with access to independent terraces, and two complete bathrooms. It has two parking spaces and storage room included. In the urbanization you can appreciate a large swimming pool surrounded by gardens and palm trees, a luxury for the eyes, with small ornamental lakes with fish, building at the same time an oasis in the middle of its common areas. This property combines luxury and comfort with privileged sea views, and the quality of life that Torremolinos offers, lively and fun all year round. It has a wide range of hotels and is only 12 minutes from Malaga Airport. We inform you that the professional fees of our agency are already included in the sale price, so you do not have to pay any kind of management fees or real estate advice. In compliance with the Decree of the Junta de Andalucía 218/2005 of 11 October, we inform you that notary fees, ITP registration fees and other expenses inherent to the sale are not included in the price. The information provided is indicative, non-binding and has no contractual value. This information may have undergone modifications that have not yet been incorporated. We suggest that you contact us to obtain the most recent information and/or confirm the information given here.