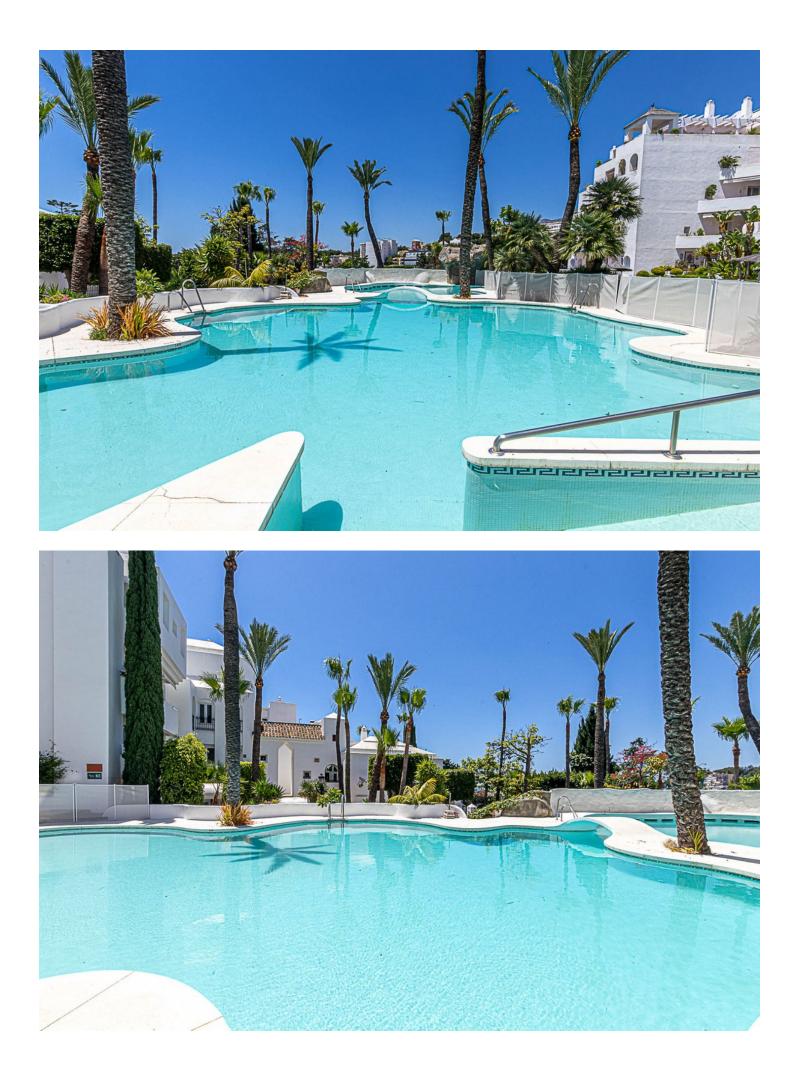

www.mibgroup.es

+34 662 58 96 58

info@mibgroup.es

CORNER SEA VIEW FRONT LINE FLAT FOR SALE with guaranteed sea views in one of the most emblematic buildings in Torremolinos. It has a privileged location 100 metres from the Carihuela Beach- Bajondillo and 5 minutes walk from the centre of Torremolinos, it is worth noting that from the promenade of the Carihuela we reach the Benalmádena promenade walking. The flat is distributed in entrance hall, independent kitchen, a large living room with front terrace, with views to the sea and swimming pool, 3 bedrooms, all with access to independent terraces, and two complete bathrooms. It has two parking spaces and storage room included. In the urbanization you can appreciate a large swimming pool surrounded by gardens and palm trees, a luxury for the eyes, with small ornamental lakes with fish, building at the same time an oasis in the middle of its common areas. This property combines luxury and comfort with privileged sea views, and the quality of life that Torremolinos offers, lively and fun all year round. It has a wide range of hotels and is only 12 minutes from Malaga Airport. We inform you that the professional fees of our agency are already included in the sale price, so you do not have to pay any kind of management fees or real estate advice. In compliance with the Decree of the Junta de Andalucía 218/2005 of 11 October, we inform you that notary fees, ITP registration fees and other expenses inherent to the sale are not included in the price. The information provided is indicative, non-binding and has no contractual value. This information may have undergone modifications that have not yet been incorporated. We suggest that you contact us to obtain the most recent information and/or confirm the information given here.

# Pool Communal

Furniture V Optional