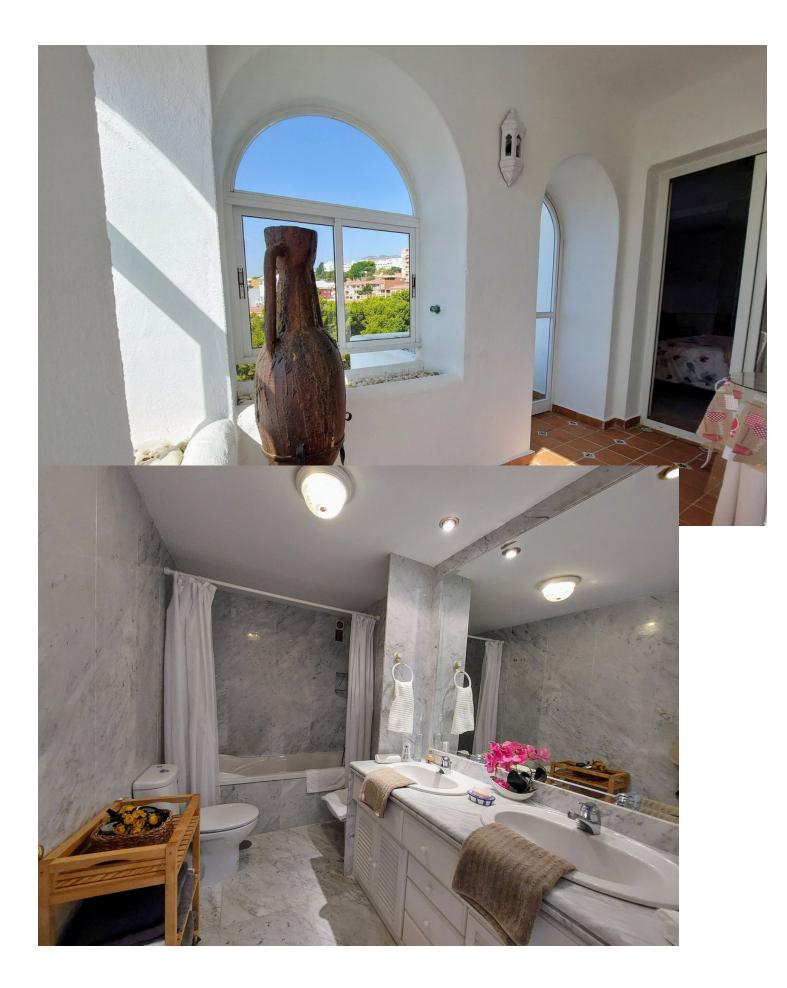

💙 Storage Room

Ensuite Bathroom

Access for people with reduced mobility Marble Flooring Double Glazing

💙 Utility Room

🗸 Lift