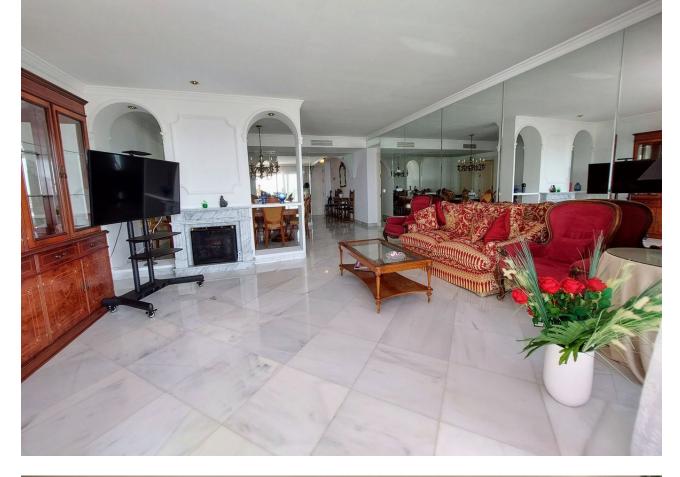

www.mibgroup.es

+34 662 58 96 58

info@mibgroup.es

CORNER SEA VIEW FRONT LINE FLAT FOR SALE with guaranteed sea views in one of the most emblematic buildings in Torremolinos. It has a privileged location 100 metres from the Carihuela Beach- Bajondillo and 5 minutes walk from the centre of Torremolinos, it is worth noting that from the promenade of the Carihuela we reach the Benalmádena promenade walking. The flat is distributed in entrance hall, independent kitchen, a large living room with front terrace, with views to the sea and swimming pool, 3 bedrooms, all with access to independent terraces, and two complete bathrooms. It has two parking spaces and storage room included. In the urbanization you can appreciate a large swimming pool surrounded by gardens and palm trees, a luxury for the eyes, with small ornamental lakes with fish, building at the same time an oasis in the middle of its common areas. This property combines luxury and comfort with privileged sea views, and the quality of life that Torremolinos offers, lively and fun all year round. It has a wide range of hotels and is only 12 minutes from Malaga Airport. We inform you that the professional fees of our agency are already included in the sale price, so you do not have to pay any kind of management fees or real estate advice. In compliance with the Decree of the Junta de Andalucía 218/2005 of 11 October, we inform you that notary fees, ITP registration fees and other expenses inherent to the sale are not included in the price. The information provided is indicative, non-binding and has no contractual value. This information may have undergone modifications that have not yet been incorporated. We suggest that you contact us to obtain the most recent information and/or confirm the information given here.