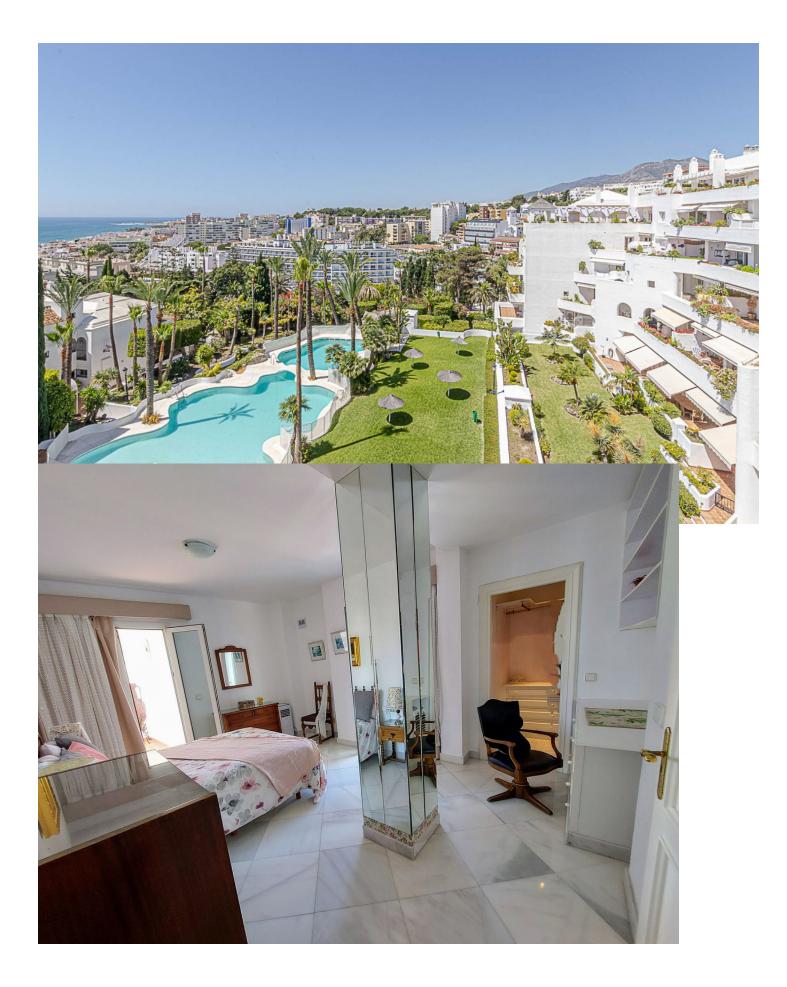

www.mibgroup.es

+34 662 58 96 58

info@mibgroup.es

CORNER SEA VIEW FRONT LINE FLAT FOR SALE with guaranteed sea views in one of the most emblematic buildings in Torremolinos. It has a privileged location 100 metres from the Carihuela Beach- Bajondillo and 5 minutes walk from the centre of Torremolinos, it is worth noting that from the promenade of the Carihuela we reach the Benalmádena promenade walking. The flat is distributed in entrance hall, independent kitchen, a large living room with front terrace, with views to the sea and swimming pool, 3 bedrooms, all with access to independent terraces, and two complete bathrooms. It has two parking spaces and storage room included. In the urbanization you can appreciate a large swimming pool surrounded by gardens and palm trees, a luxury for the eyes, with small ornamental lakes with fish, building at the same time an oasis in the middle of its common areas. This property combines luxury and comfort with privileged sea views, and the quality of life that Torremolinos offers, lively and fun all year round. It has a wide range of hotels and is only 12 minutes from Malaga Airport. We inform you that the professional fees of our agency are already included in the sale price, so you do not have to pay any kind of management fees or real estate advice. In compliance with the Decree of the Junta de Andalucía 218/2005 of 11 October, we inform you that notary fees, ITP registration fees and other expenses inherent to the sale are not included in the price. The information provided is indicative, non-binding and has no contractual value. This information may have undergone modifications that have not yet been incorporated. We suggest that you contact us to obtain the most recent information and/or confirm the information given here.