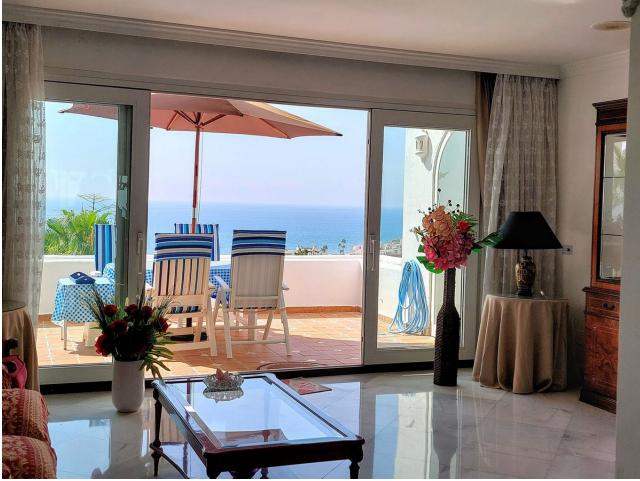

www.mibgroup.es

+34 662 58 96 58

info@mibgroup.es

CORNER SEA VIEW FRONT LINE FLAT FOR SALE with guaranteed sea views in one of the most emblematic buildings in Torremolinos. It has a privileged location 100 metres from the Carihuela Beach- Bajondillo and 5 minutes walk from the centre of Torremolinos, it is worth noting that from the promenade of the Carihuela we reach the Benalmádena promenade walking. The flat is distributed in entrance hall, independent kitchen, a large living room with front terrace, with views to the sea and swimming pool, 3 bedrooms, all with access to independent terraces, and two complete bathrooms. It has two parking spaces and storage room included. In the urbanization you can appreciate a large swimming pool surrounded by gardens and palm trees, a luxury for the eyes, with small ornamental lakes with fish, building at the same time an oasis in the middle of its common areas. This property combines luxury and comfort with privileged sea views, and the quality of life that Torremolinos offers, lively and fun all year round. It has a wide range of hotels and is only 12 minutes from Malaga Airport. We inform you that the professional fees of our agency are already included in the sale price, so you do not have to pay any kind of management fees or real estate advice. In compliance with the Decree of the Junta de Andalucía 218/2005 of 11 October, we inform you that notary fees, ITP registration fees and other expenses inherent to the sale are not included in the price. The information provided is indicative, non-binding and has no contractual value. This information may have undergone modifications that have not yet been incorporated. We suggest that you contact us to obtain the most recent information and/or confirm the information given here.