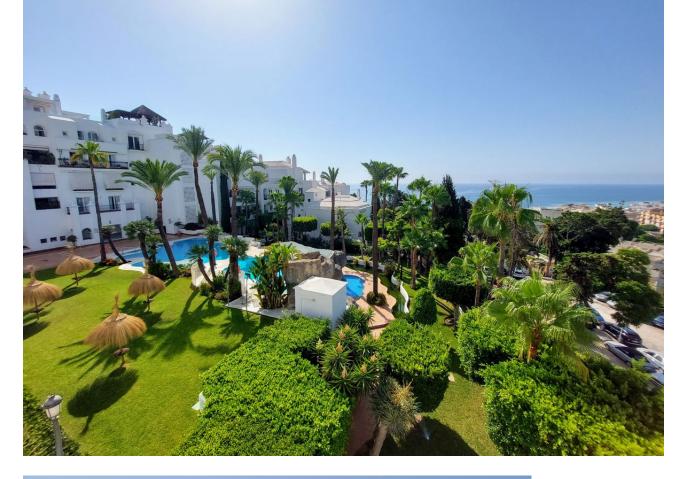

www.mibgroup.es

+34 662 58 96 58

info@mibgroup.es

CORNER SEA VIEW FRONT LINE FLAT FOR SALE with guaranteed sea views in one of the most emblematic buildings in Torremolinos. It has a privileged location 100 metres from the Carihuela Beach- Bajondillo and 5 minutes walk from the centre of Torremolinos, it is worth noting that from the promenade of the Carihuela we reach the Benalmádena promenade walking. The flat is distributed in entrance hall, independent kitchen, a large living room with front terrace, with views to the sea and swimming pool, 3 bedrooms, all with access to independent terraces, and two complete bathrooms. It has two parking spaces and storage room included. In the urbanization you can appreciate a large swimming pool surrounded by gardens and palm trees, a luxury for the eyes, with small ornamental lakes with fish, building at the same time an oasis in the middle of its common areas. This property combines luxury and comfort with privileged sea views, and the quality of life that Torremolinos offers, lively and fun all year round. It has a wide range of hotels and is only 12 minutes from Malaga Airport. We inform you that the professional fees of our agency are already included in the sale price, so you do not have to pay any kind of management fees or real estate advice. In compliance with the Decree of the Junta de Andalucía 218/2005 of 11 October, we inform you that notary fees, ITP registration fees and other expenses inherent to the sale are not included in the price. The information provided is indicative, non-binding and has no contractual value. This information may have undergone modifications that have not yet been incorporated. We suggest that you contact us to obtain the most recent information and/or confirm the information given here.