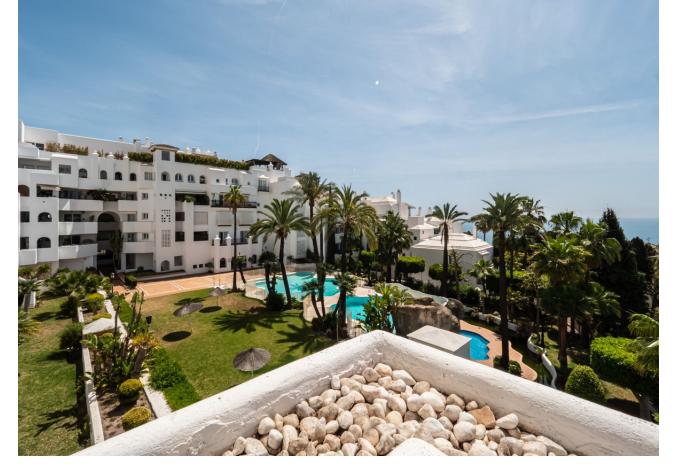

www.mibgroup.es

+34 662 58 96 58

info@mibgroup.es

CORNER SEA VIEW FRONT LINE FLAT FOR SALE with guaranteed sea views in one of the most emblematic buildings in Torremolinos. It has a privileged location 100 metres from the Carihuela Beach- Bajondillo and 5 minutes walk from the centre of Torremolinos, it is worth noting that from the promenade of the Carihuela we reach the Benalmádena promenade walking. The flat is distributed in entrance hall, independent kitchen, a large living room with front terrace, with views to the sea and swimming pool, 3 bedrooms, all with access to independent terraces, and two complete bathrooms. It has two parking spaces and storage room included. In the urbanization you can appreciate a large swimming pool surrounded by gardens and palm trees, a luxury for the eyes, with small ornamental lakes with fish, building at the same time an oasis in the middle of its common areas. This property combines luxury and comfort with privileged sea views, and the quality of life that Torremolinos offers, lively and fun all year round. It has a wide range of hotels and is only 12 minutes from Malaga Airport. We inform you that the professional fees of our agency are already included in the sale price, so you do not have to pay any kind of management fees or real estate advice. In compliance with the Decree of the Junta de Andalucía 218/2005 of 11 October, we inform you that notary fees, ITP registration fees and other expenses inherent to the sale are not included in the price. The information provided is indicative, non-binding and has no contractual value. This information may have undergone modifications that have not yet been incorporated. We suggest that you contact us to obtain the most recent information and/or confirm the information given here.