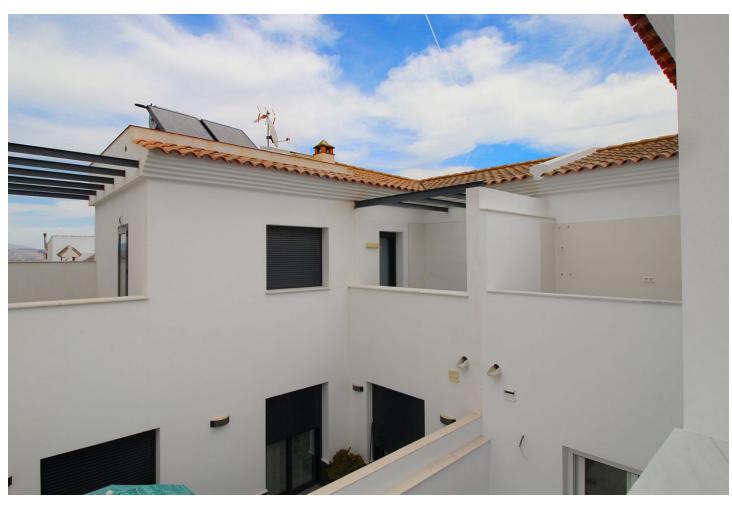

## Sales - House - Coín 266.000€

www.mibgroup.es +34 662 58 96 58 info@mibgroup.es

Ref.-ID: MIBGR4308709 Coín House

3

2

270 m2

103 m<sup>2</sup>

Brand new!!! Beautiful townhouse with an excellent location in the commercial sector of Coín, 103 m2 plot, 270 m2 built, 3 bedrooms, 2 bathrooms and a 2-car garage. This impeccable property, in the final phase of construction, is developed on three floors: a semi-basement of 103 m2, and a ground floor and first floor that add up to 120 m2. Access is given on the ground floor through a hall from where you go to a spacious living room - dining room and a kitchen that share direct access to a spacious 19 m2 interior patio. Also on this floor we have an access to the semi-basement, a family bathroom with shower and the stairs. The first floor has three bedrooms, one of these with a private terrace and the other two with balconies facing the street, as well as a family bathroom with a bathtub and a laundry area. The semi-basement has an electric gate with remote control from which you can access the 2 parking spaces. Additionally, there is an open space that can be used as a storage room or become an office, play room or other activities to suit the buyer. The windows are climalit with safety glass and electric shutters. The orientation is northeast. It has pre-installation of central air conditioning. Hot water is obtained from solar panels backed by an electric water heater. The finishes are very good quality in neutral tones and the spaces are bright, clean and well ventilated. The center of Coín is 8 minutes away, La Trocha 6 minutes, the airport 30, Malaga and Marbella less than 35 minutes.