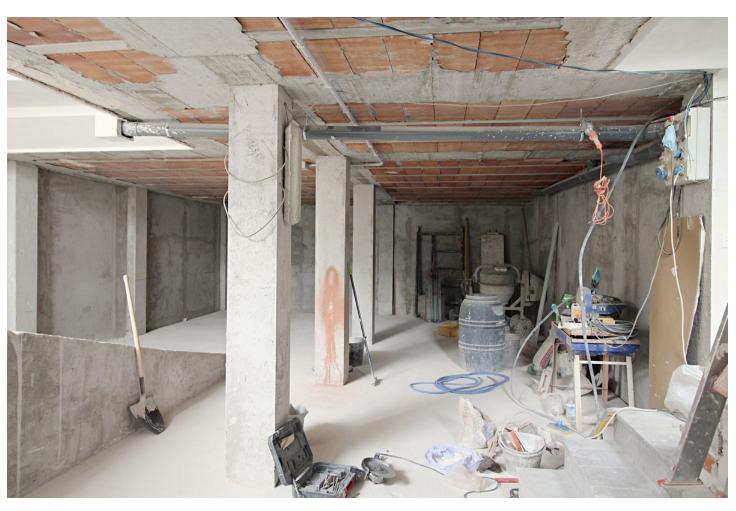

## Sales - House - Coín 266.000€

www.mibgroup.es +34 662 58 96 58 info@mibgroup.es

Ref.-ID: MIBGR4308709 Coín House

3

2

270 m2

103 m<sup>2</sup>

Brand new!!! Beautiful townhouse with an excellent location in the commercial sector of Coín, 103 m2 plot, 270 m2 built, 3 bedrooms, 2 bathrooms and a 2-car garage. This impeccable property, in the final phase of construction, is developed on three floors: a semi-basement of 103 m2, and a ground floor and first floor that add up to 120 m2. Access is given on the ground floor through a hall from where you go to a spacious living room - dining room and a kitchen that share direct access to a spacious 19 m2 interior patio. Also on this floor we have an access to the semi-basement, a family bathroom with shower and the stairs. The first floor has three bedrooms, one of these with a private terrace and the other two with balconies facing the street, as well as a family bathroom with a bathtub and a laundry area. The semi-basement has an electric gate with remote control from which you can access the 2 parking spaces. Additionally, there is an open space that can be used as a storage room or become an office, play room or other activities to suit the buyer. The windows are climalit with safety glass and electric shutters. The orientation is northeast. It has pre-installation of central air conditioning. Hot water is obtained from solar panels backed by an electric water heater. The finishes are very good quality in neutral tones and the spaces are bright, clean and well ventilated. The center of Coín is 8 minutes away, La Trocha 6 minutes, the airport 30, Malaga and Marbella less than 35 minutes.