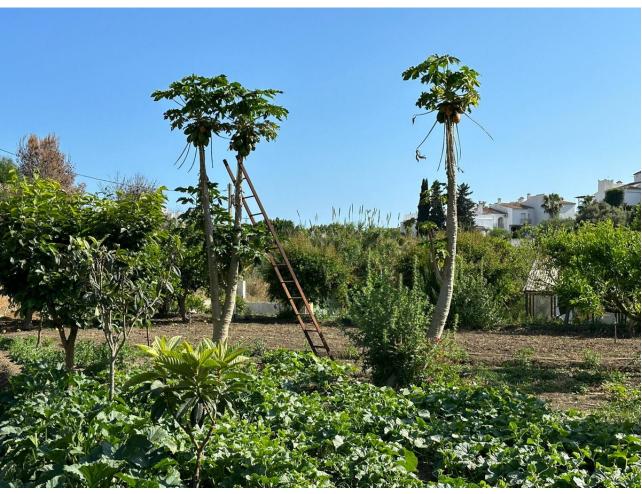

Finca - Cortijo, Estepona, Costa del Sol. 3 Bedrooms, 1 Bathroom, Built 175 m², Terrace 30 m², Garden/Plot 2200 m². Setting: Town, Country, Commercial Area, Village, Close To Port, Close To Shops, Close To Sea, Close To Town, Close To Schools, Close To Marina. Orientation: East. Condition: Fair. Pool: Room For Pool. Climate Control: Fireplace. Views: Mountain, Garden. Features: Fitted Wardrobes, Private Terrace, Utility Room. Furniture: Part Furnished. Kitchen: Fully Fitted. Garden: Private. Parking: Garage, More Than One. Category: Bargain, Resale.