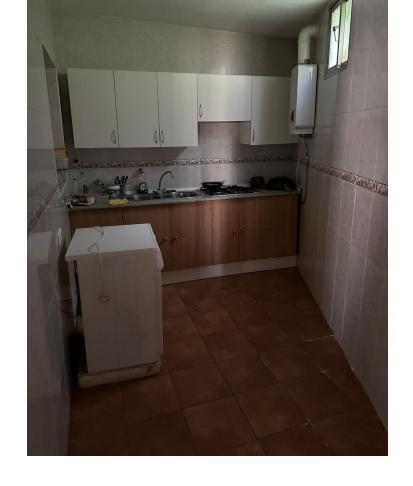

Finca - Cortijo, Estepona, Costa del Sol. 3 Bedrooms, 1 Bathroom, Built 175 m², Terrace 30 m², Garden/Plot 2200 m². Setting: Town, Country, Commercial Area, Village, Close To Port, Close To Shops, Close To Sea, Close To Town, Close To Schools, Close To Marina. Orientation: East. Condition: Fair. Pool: Room For Pool. Climate Control: Fireplace. Views: Mountain, Garden. Features: Fitted Wardrobes, Private Terrace, Utility Room. Furniture: Part Furnished. Kitchen: Fully Fitted. Garden: Private. Parking: Garage, More Than One. Category: Bargain, Resale.