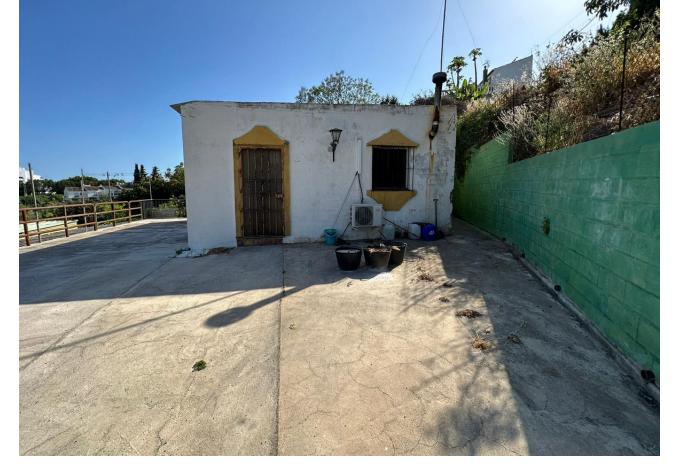

Finca - Cortijo, Estepona, Costa del Sol. 3 Bedrooms, 1 Bathroom, Built 175 m², Terrace 30 m², Garden/Plot 2200 m². Setting: Town, Country, Commercial Area, Village, Close To Port, Close To Shops, Close To Sea, Close To Town, Close To Schools, Close To Marina. Orientation: East. Condition: Fair. Pool: Room For Pool. Climate Control: Fireplace. Views: Mountain, Garden. Features: Fitted Wardrobes, Private Terrace, Utility Room. Furniture: Part Furnished. Kitchen: Fully Fitted. Garden: Private. Parking: Garage, More Than One. Category: Bargain, Resale.