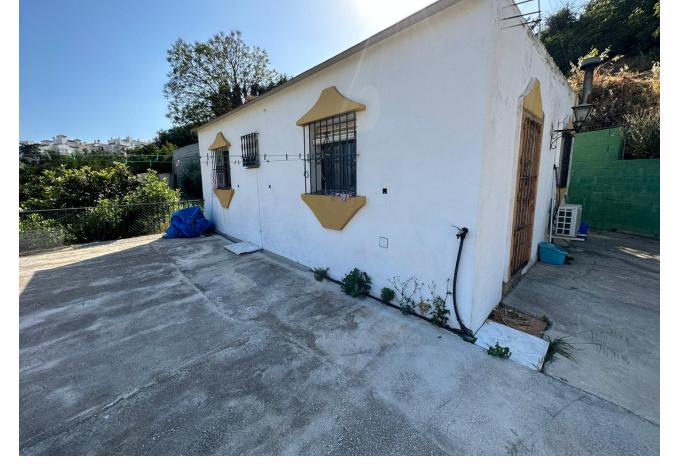

Finca - Cortijo, Estepona, Costa del Sol. 3 Bedrooms, 1 Bathroom, Built 175 m², Terrace 30 m², Garden/Plot 2200 m². Setting: Town, Country, Commercial Area, Village, Close To Port, Close To Shops, Close To Sea, Close To Town, Close To Schools, Close To Marina. Orientation: East. Condition: Fair. Pool: Room For Pool. Climate Control: Fireplace. Views: Mountain, Garden. Features: Fitted Wardrobes, Private Terrace, Utility Room. Furniture: Part Furnished. Kitchen: Fully Fitted. Garden: Private. Parking: Garage, More Than One. Category: Bargain, Resale.