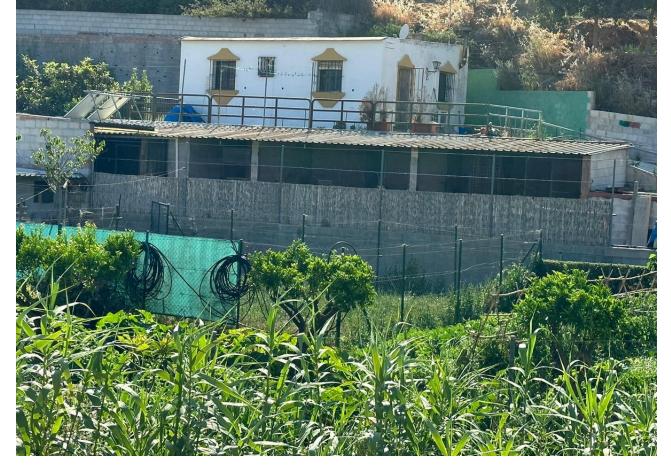

Finca - Cortijo, Estepona, Costa del Sol. 3 Bedrooms, 1 Bathroom, Built 175 m², Terrace 30 m², Garden/Plot 2200 m². Setting: Town, Country, Commercial Area, Village, Close To Port, Close To Shops, Close To Sea, Close To Town, Close To Schools, Close To Marina. Orientation: East. Condition: Fair. Pool: Room For Pool. Climate Control: Fireplace. Views: Mountain, Garden. Features: Fitted Wardrobes, Private Terrace, Utility Room. Furniture: Part Furnished. Kitchen: Fully Fitted. Garden: Private. Parking: Garage, More Than One. Category: Bargain, Resale.