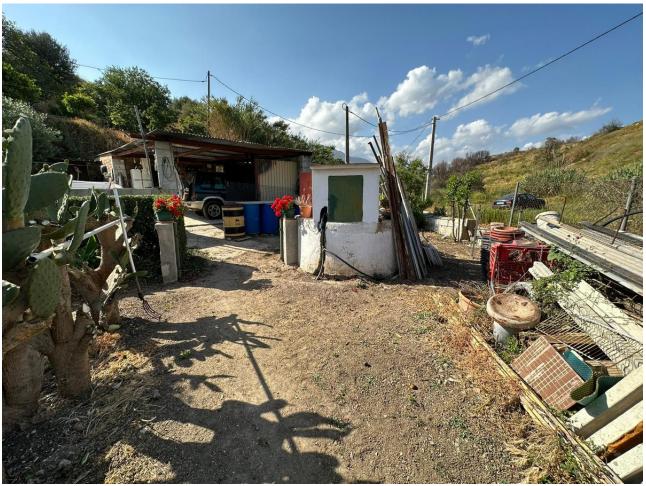

Finca - Cortijo, Estepona, Costa del Sol. 3 Bedrooms, 1 Bathroom, Built 175 m², Terrace 30 m², Garden/Plot 2200 m². Setting: Town, Country, Commercial Area, Village, Close To Port, Close To Shops, Close To Sea, Close To Town, Close To Schools, Close To Marina. Orientation: East. Condition: Fair. Pool: Room For Pool. Climate Control: Fireplace. Views: Mountain, Garden. Features: Fitted Wardrobes, Private Terrace, Utility Room. Furniture: Part Furnished. Kitchen: Fully Fitted. Garden: Private. Parking: Garage, More Than One. Category: Bargain, Resale.