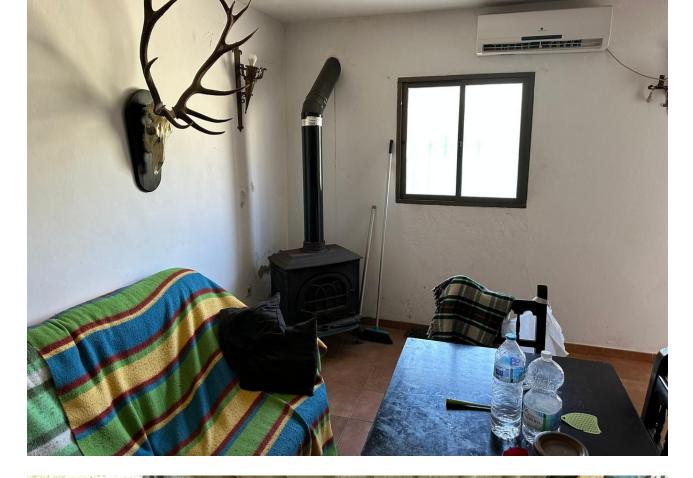

Finca - Cortijo, Estepona, Costa del Sol. 3 Bedrooms, 1 Bathroom, Built 175 m², Terrace 30 m², Garden/Plot 2200 m². Setting: Town, Country, Commercial Area, Village, Close To Port, Close To Shops, Close To Sea, Close To Town, Close To Schools, Close To Marina. Orientation: East. Condition: Fair. Pool: Room For Pool. Climate Control: Fireplace. Views: Mountain, Garden. Features: Fitted Wardrobes, Private Terrace, Utility Room. Furniture: Part Furnished. Kitchen: Fully Fitted. Garden: Private. Parking: Garage, More Than One. Category: Bargain, Resale.