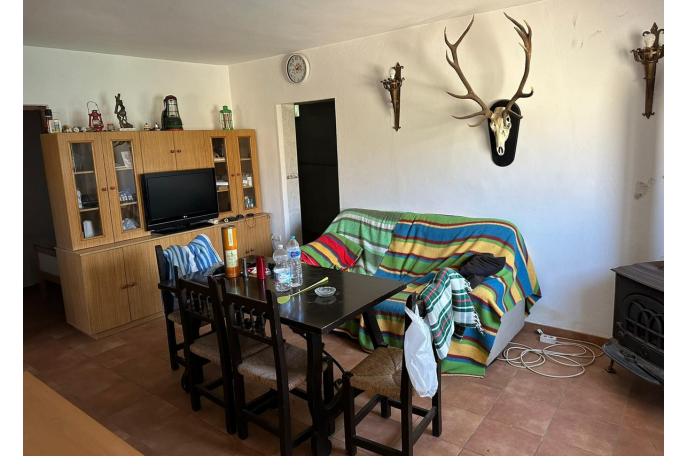

Finca - Cortijo, Estepona, Costa del Sol. 3 Bedrooms, 1 Bathroom, Built 175 m², Terrace 30 m², Garden/Plot 2200 m². Setting: Town, Country, Commercial Area, Village, Close To Port, Close To Shops, Close To Sea, Close To Town, Close To Schools, Close To Marina. Orientation: East. Condition: Fair. Pool: Room For Pool. Climate Control: Fireplace. Views: Mountain, Garden. Features: Fitted Wardrobes, Private Terrace, Utility Room. Furniture: Part Furnished. Kitchen: Fully Fitted. Garden: Private. Parking: Garage, More Than One. Category: Bargain, Resale.