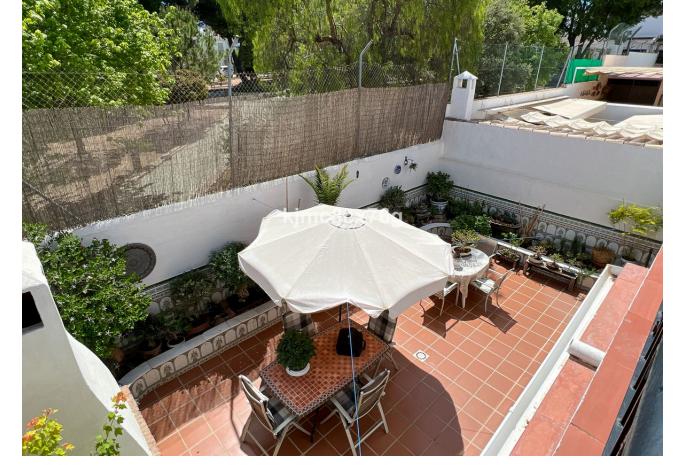

Great semi-detached house situated in a residential area of Coín. This partially reformed property offers a lot of tranquility and privacy. It is distributed as follows: on the main floor entrance hall, living room with fireplace, fully renovated kitchen, double bedroom, bathroom, garage/storage room, pantry, large outdoor patio with barbecue and landing. The first floor comprises 4 bedrooms, a large fully renovated bathroom, as well as a terrace with laundry room and views to the Sierra de las Nieves. The centre of Coín and its shops can be reached in a jiffy. Its numerous rooms are ideal for a family, do not hesitate to ask for a visit.