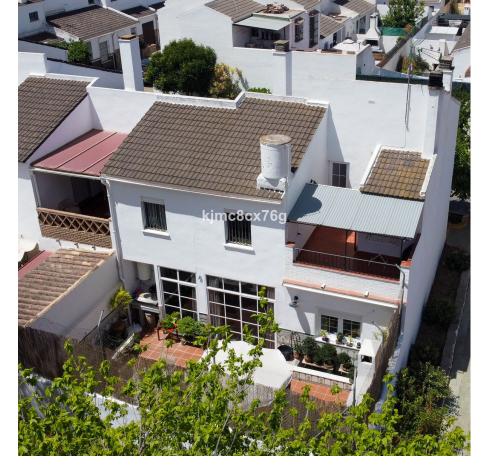

Great semi-detached house situated in a residential area of Coín. This partially reformed property offers a lot of tranquility and privacy. It is distributed as follows: on the main floor entrance hall, living room with fireplace, fully renovated kitchen, double bedroom, bathroom, garage/storage room, pantry, large outdoor patio with barbecue and landing. The first floor comprises 4 bedrooms, a large fully renovated bathroom, as well as a terrace with laundry room and views to the Sierra de las Nieves. The centre of Coín and its shops can be reached in a jiffy. Its numerous rooms are ideal for a family, do not hesitate to ask for a visit.