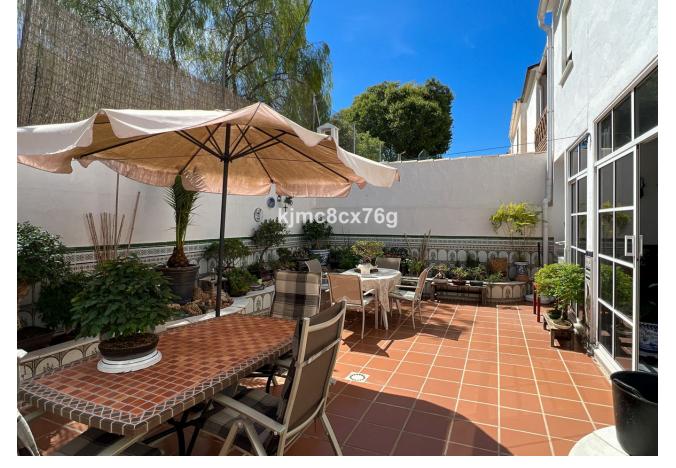

Great semi-detached house situated in a residential area of Coín. This partially reformed property offers a lot of tranquility and privacy. It is distributed as follows: on the main floor entrance hall, living room with fireplace, fully renovated kitchen, double bedroom, bathroom, garage/storage room, pantry, large outdoor patio with barbecue and landing. The first floor comprises 4 bedrooms, a large fully renovated bathroom, as well as a terrace with laundry room and views to the Sierra de las Nieves. The centre of Coín and its shops can be reached in a jiffy. Its numerous rooms are ideal for a family, do not hesitate to ask for a visit.