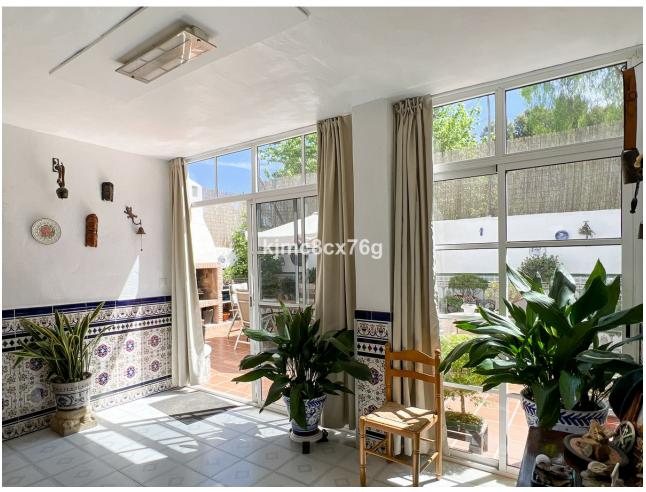

Great semi-detached house situated in a residential area of Coín. This partially reformed property offers a lot of tranquility and privacy. It is distributed as follows: on the main floor entrance hall, living room with fireplace, fully renovated kitchen, double bedroom, bathroom, garage/storage room, pantry, large outdoor patio with barbecue and landing. The first floor comprises 4 bedrooms, a large fully renovated bathroom, as well as a terrace with laundry room and views to the Sierra de las Nieves. The centre of Coín and its shops can be reached in a jiffy. Its numerous rooms are ideal for a family, do not hesitate to ask for a visit.