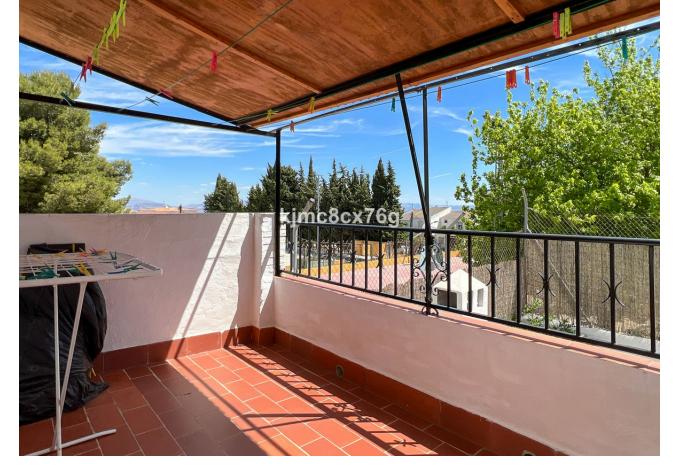

Great semi-detached house situated in a residential area of Coín. This partially reformed property offers a lot of tranquility and privacy. It is distributed as follows: on the main floor entrance hall, living room with fireplace, fully renovated kitchen, double bedroom, bathroom, garage/storage room, pantry, large outdoor patio with barbecue and landing. The first floor comprises 4 bedrooms, a large fully renovated bathroom, as well as a terrace with laundry room and views to the Sierra de las Nieves. The centre of Coín and its shops can be reached in a jiffy. Its numerous rooms are ideal for a family, do not hesitate to ask for a visit.