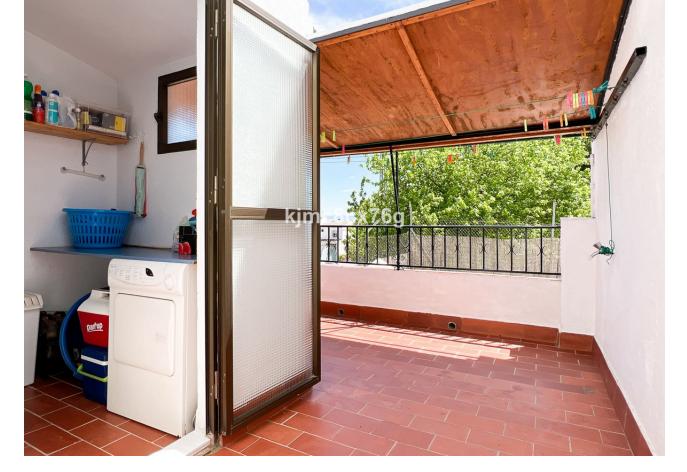

Great semi-detached house situated in a residential area of Coín. This partially reformed property offers a lot of tranquility and privacy. It is distributed as follows: on the main floor entrance hall, living room with fireplace, fully renovated kitchen, double bedroom, bathroom, garage/storage room, pantry, large outdoor patio with barbecue and landing. The first floor comprises 4 bedrooms, a large fully renovated bathroom, as well as a terrace with laundry room and views to the Sierra de las Nieves. The centre of Coín and its shops can be reached in a jiffy. Its numerous rooms are ideal for a family, do not hesitate to ask for a visit.