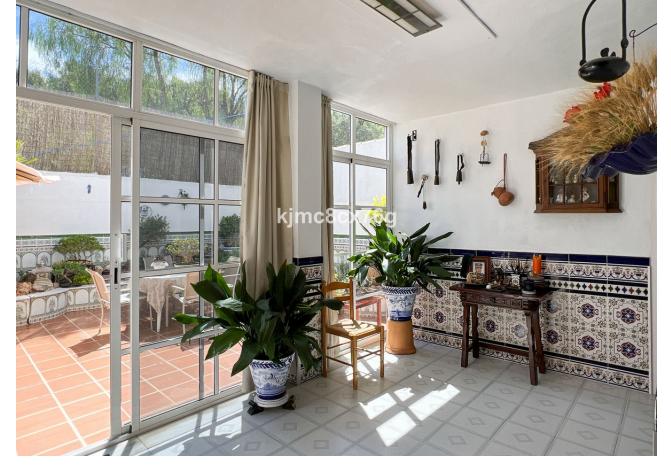

Great semi-detached house situated in a residential area of Coín. This partially reformed property offers a lot of tranquility and privacy. It is distributed as follows: on the main floor entrance hall, living room with fireplace, fully renovated kitchen, double bedroom, bathroom, garage/storage room, pantry, large outdoor patio with barbecue and landing. The first floor comprises 4 bedrooms, a large fully renovated bathroom, as well as a terrace with laundry room and views to the Sierra de las Nieves. The centre of Coín and its shops can be reached in a jiffy. Its numerous rooms are ideal for a family, do not hesitate to ask for a visit.