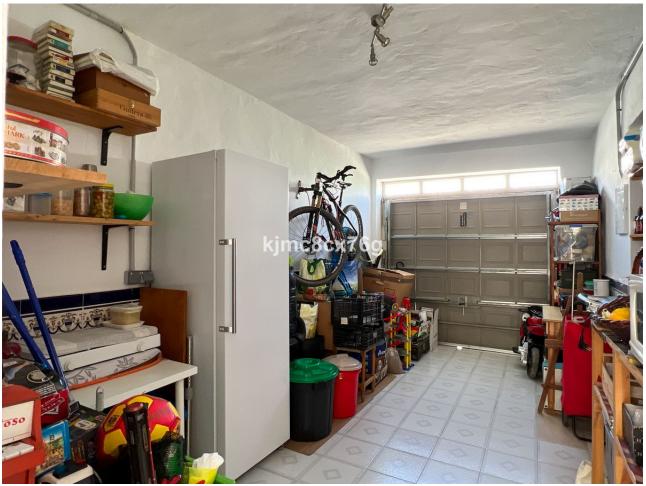

Great semi-detached house situated in a residential area of Coín. This partially reformed property offers a lot of tranquility and privacy. It is distributed as follows: on the main floor entrance hall, living room with fireplace, fully renovated kitchen, double bedroom, bathroom, garage/storage room, pantry, large outdoor patio with barbecue and landing. The first floor comprises 4 bedrooms, a large fully renovated bathroom, as well as a terrace with laundry room and views to the Sierra de las Nieves. The centre of Coín and its shops can be reached in a jiffy. Its numerous rooms are ideal for a family, do not hesitate to ask for a visit.