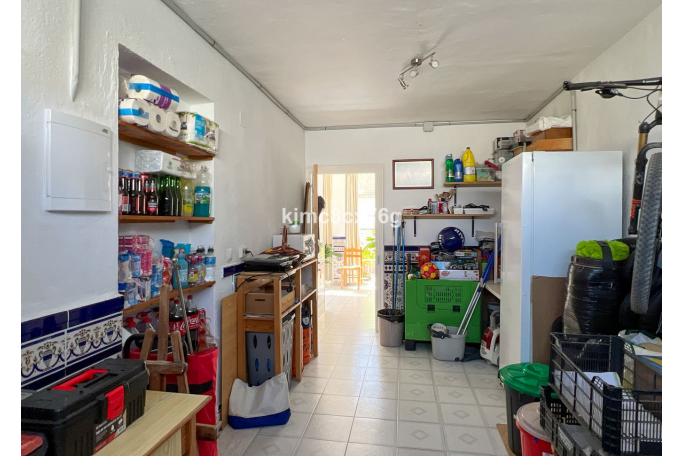

Great semi-detached house situated in a residential area of Coín. This partially reformed property offers a lot of tranquility and privacy. It is distributed as follows: on the main floor entrance hall, living room with fireplace, fully renovated kitchen, double bedroom, bathroom, garage/storage room, pantry, large outdoor patio with barbecue and landing. The first floor comprises 4 bedrooms, a large fully renovated bathroom, as well as a terrace with laundry room and views to the Sierra de las Nieves. The centre of Coín and its shops can be reached in a jiffy. Its numerous rooms are ideal for a family, do not hesitate to ask for a visit.