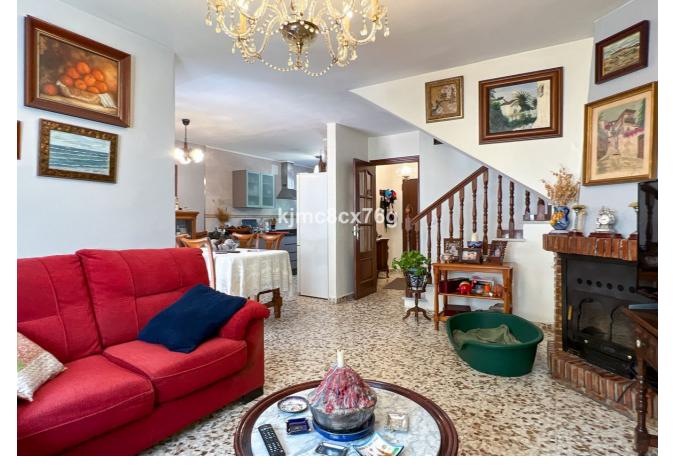

Great semi-detached house situated in a residential area of Coín. This partially reformed property offers a lot of tranquility and privacy. It is distributed as follows: on the main floor entrance hall, living room with fireplace, fully renovated kitchen, double bedroom, bathroom, garage/storage room, pantry, large outdoor patio with barbecue and landing. The first floor comprises 4 bedrooms, a large fully renovated bathroom, as well as a terrace with laundry room and views to the Sierra de las Nieves. The centre of Coín and its shops can be reached in a jiffy. Its numerous rooms are ideal for a family, do not hesitate to ask for a visit.