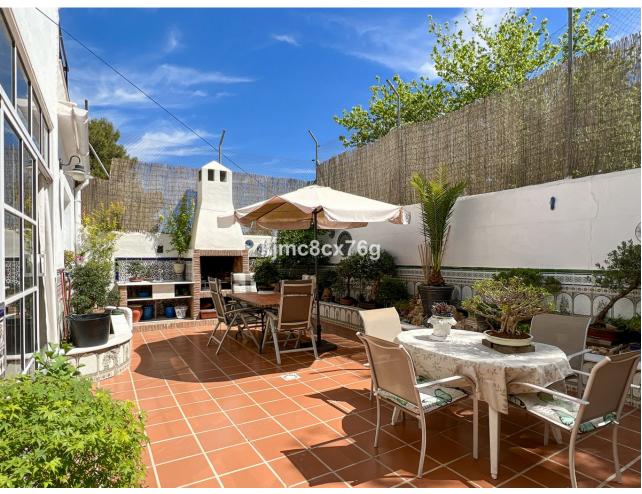

Great semi-detached house situated in a residential area of Coín. This partially reformed property offers a lot of tranquility and privacy. It is distributed as follows: on the main floor entrance hall, living room with fireplace, fully renovated kitchen, double bedroom, bathroom, garage/storage room, pantry, large outdoor patio with barbecue and landing. The first floor comprises 4 bedrooms, a large fully renovated bathroom, as well as a terrace with laundry room and views to the Sierra de las Nieves. The centre of Coín and its shops can be reached in a jiffy. Its numerous rooms are ideal for a family, do not hesitate to ask for a visit.