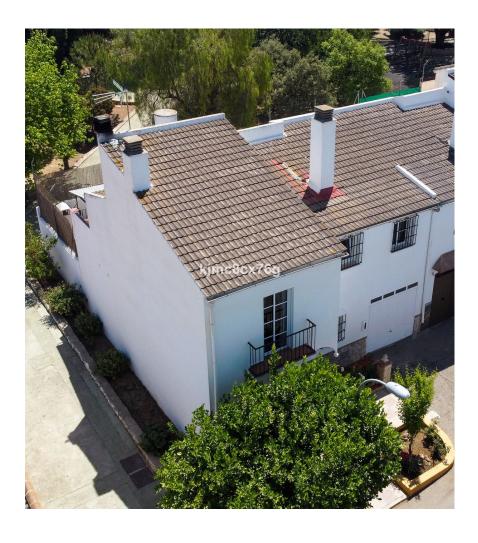

Great semi-detached house situated in a residential area of Coín. This partially reformed property offers a lot of tranquility and privacy. It is distributed as follows: on the main floor entrance hall, living room with fireplace, fully renovated kitchen, double bedroom, bathroom, garage/storage room, pantry, large outdoor patio with barbecue and landing. The first floor comprises 4 bedrooms, a large fully renovated bathroom, as well as a terrace with laundry room and views to the Sierra de las Nieves. The centre of Coín and its shops can be reached in a jiffy. Its numerous rooms are ideal for a family, do not hesitate to ask for a visit.