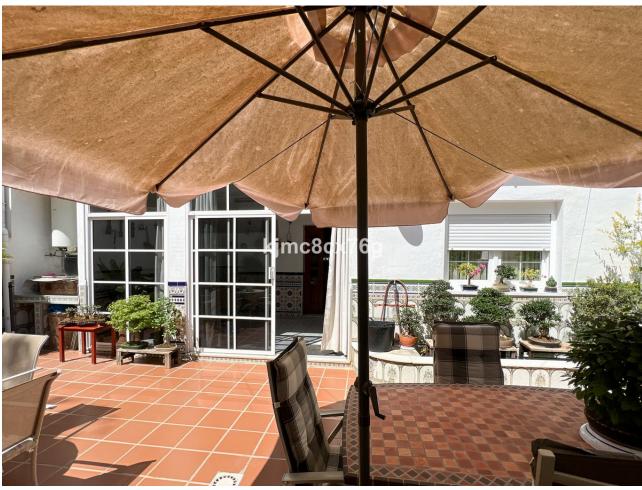

Great semi-detached house situated in a residential area of Coín. This partially reformed property offers a lot of tranquility and privacy. It is distributed as follows: on the main floor entrance hall, living room with fireplace, fully renovated kitchen, double bedroom, bathroom, garage/storage room, pantry, large outdoor patio with barbecue and landing. The first floor comprises 4 bedrooms, a large fully renovated bathroom, as well as a terrace with laundry room and views to the Sierra de las Nieves. The centre of Coín and its shops can be reached in a jiffy. Its numerous rooms are ideal for a family, do not hesitate to ask for a visit.