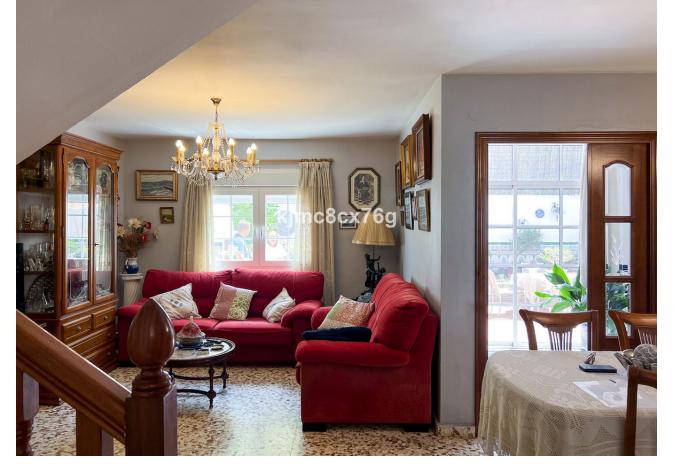

Great semi-detached house situated in a residential area of Coín. This partially reformed property offers a lot of tranquility and privacy. It is distributed as follows: on the main floor entrance hall, living room with fireplace, fully renovated kitchen, double bedroom, bathroom, garage/storage room, pantry, large outdoor patio with barbecue and landing. The first floor comprises 4 bedrooms, a large fully renovated bathroom, as well as a terrace with laundry room and views to the Sierra de las Nieves. The centre of Coín and its shops can be reached in a jiffy. Its numerous rooms are ideal for a family, do not hesitate to ask for a visit.