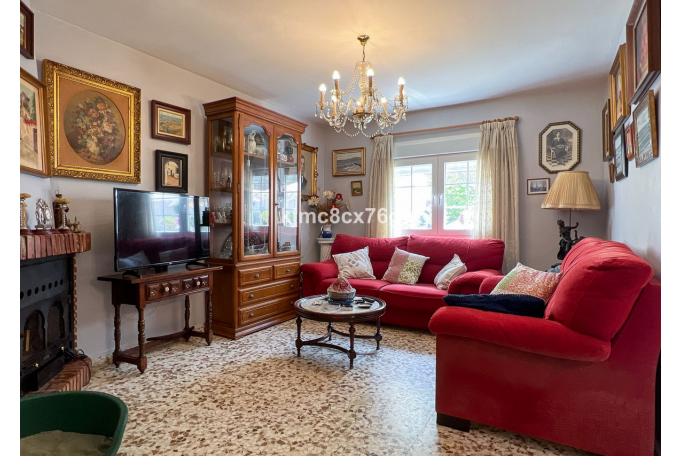

Great semi-detached house situated in a residential area of Coín. This partially reformed property offers a lot of tranquility and privacy. It is distributed as follows: on the main floor entrance hall, living room with fireplace, fully renovated kitchen, double bedroom, bathroom, garage/storage room, pantry, large outdoor patio with barbecue and landing. The first floor comprises 4 bedrooms, a large fully renovated bathroom, as well as a terrace with laundry room and views to the Sierra de las Nieves. The centre of Coín and its shops can be reached in a jiffy. Its numerous rooms are ideal for a family, do not hesitate to ask for a visit.