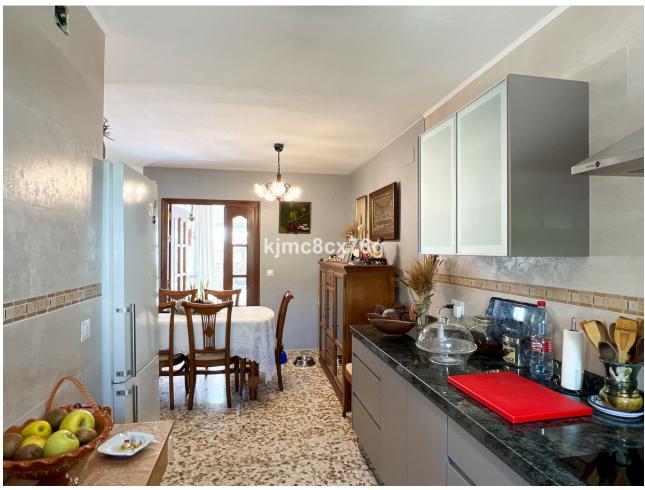

Great semi-detached house situated in a residential area of Coín. This partially reformed property offers a lot of tranquility and privacy. It is distributed as follows: on the main floor entrance hall, living room with fireplace, fully renovated kitchen, double bedroom, bathroom, garage/storage room, pantry, large outdoor patio with barbecue and landing. The first floor comprises 4 bedrooms, a large fully renovated bathroom, as well as a terrace with laundry room and views to the Sierra de las Nieves. The centre of Coín and its shops can be reached in a jiffy. Its numerous rooms are ideal for a family, do not hesitate to ask for a visit.