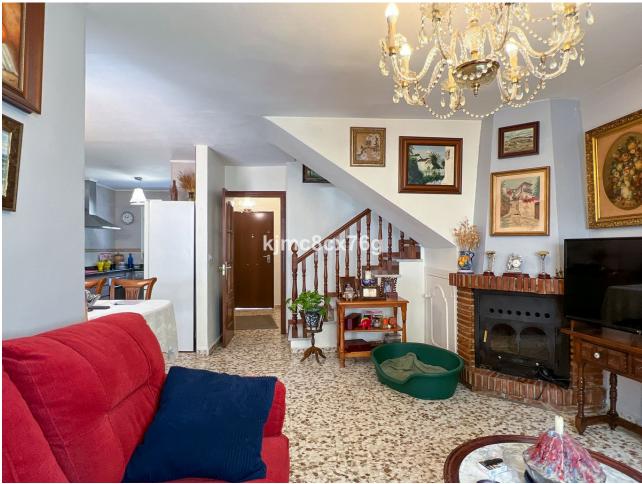

Great semi-detached house situated in a residential area of Coín. This partially reformed property offers a lot of tranquility and privacy. It is distributed as follows: on the main floor entrance hall, living room with fireplace, fully renovated kitchen, double bedroom, bathroom, garage/storage room, pantry, large outdoor patio with barbecue and landing. The first floor comprises 4 bedrooms, a large fully renovated bathroom, as well as a terrace with laundry room and views to the Sierra de las Nieves. The centre of Coín and its shops can be reached in a jiffy. Its numerous rooms are ideal for a family, do not hesitate to ask for a visit.