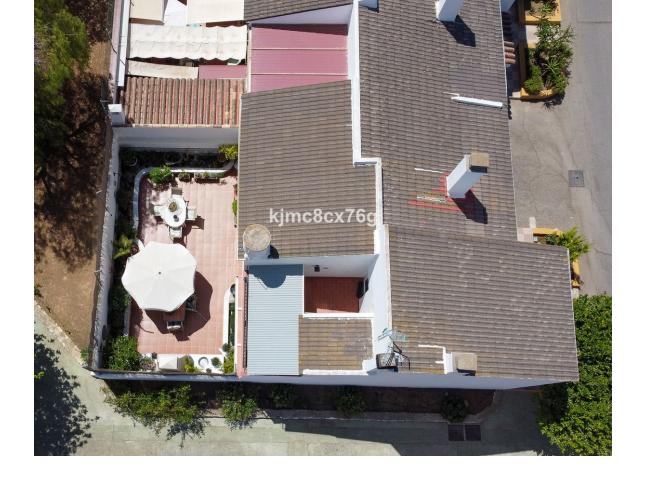

Great semi-detached house situated in a residential area of Coín. This partially reformed property offers a lot of tranquility and privacy. It is distributed as follows: on the main floor entrance hall, living room with fireplace, fully renovated kitchen, double bedroom, bathroom, garage/storage room, pantry, large outdoor patio with barbecue and landing. The first floor comprises 4 bedrooms, a large fully renovated bathroom, as well as a terrace with laundry room and views to the Sierra de las Nieves. The centre of Coín and its shops can be reached in a jiffy. Its numerous rooms are ideal for a family, do not hesitate to ask for a visit.