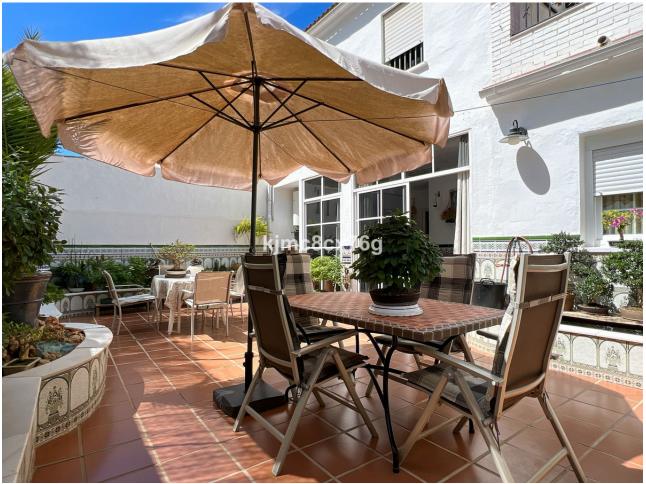

Great semi-detached house situated in a residential area of Coín. This partially reformed property offers a lot of tranquility and privacy. It is distributed as follows: on the main floor entrance hall, living room with fireplace, fully renovated kitchen, double bedroom, bathroom, garage/storage room, pantry, large outdoor patio with barbecue and landing. The first floor comprises 4 bedrooms, a large fully renovated bathroom, as well as a terrace with laundry room and views to the Sierra de las Nieves. The centre of Coín and its shops can be reached in a jiffy. Its numerous rooms are ideal for a family, do not hesitate to ask for a visit.