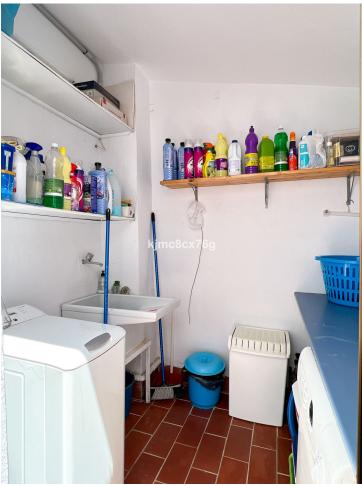

Great semi-detached house situated in a residential area of Coín. This partially reformed property offers a lot of tranquility and privacy. It is distributed as follows: on the main floor entrance hall, living room with fireplace, fully renovated kitchen, double bedroom, bathroom, garage/storage room, pantry, large outdoor patio with barbecue and landing. The first floor comprises 4 bedrooms, a large fully renovated bathroom, as well as a terrace with laundry room and views to the Sierra de las Nieves. The centre of Coín and its shops can be reached in a jiffy. Its numerous rooms are ideal for a family, do not hesitate to ask for a visit.