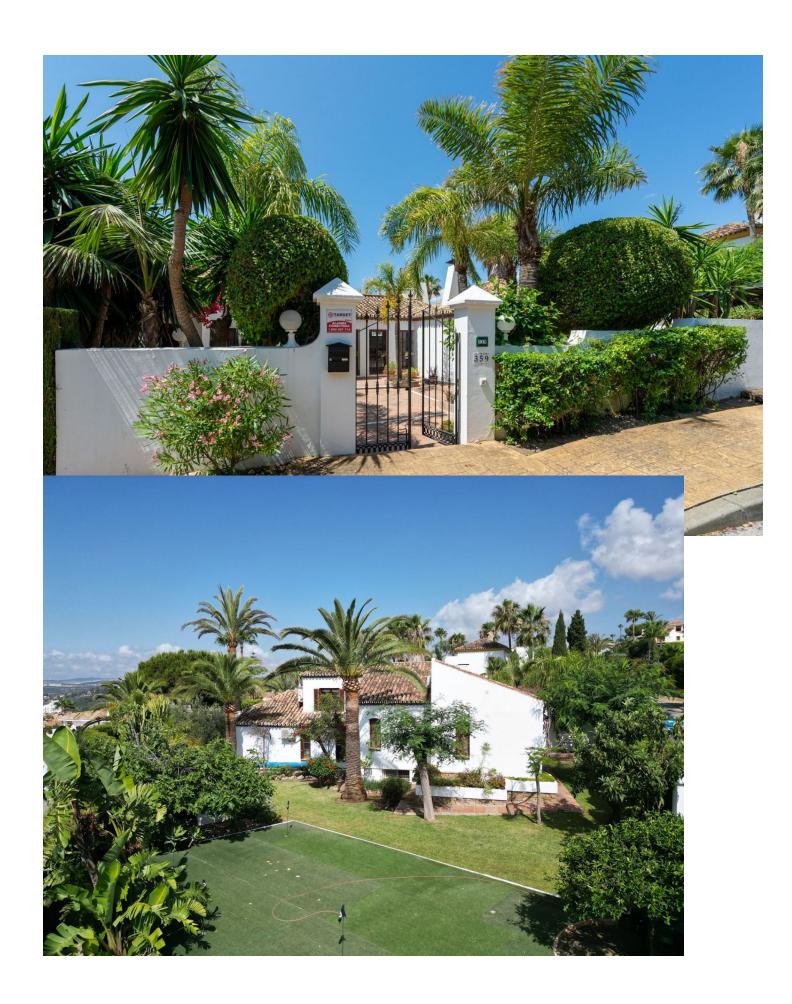

A beautiful, detached villa set in a private plot of 1.700 m2 with lovely views over the port of Estepona and the Mediterranean sea beyond... In the exclusive Seghers urbanization, this 400 m2 built villa is divided in 4 bedrooms and 2 full bathrooms (Master is en-suite). One of the bedrooms has his bathroom en suite. Downstairs, you will also find a separate apartment perfect for rentals or guests. The splendid swimming-pool and very well-maintained tropical gardens give you a panoramic view to the rock of Gibraltar and Afrika. Living room is well proportioned with a real wood burning fire. The dining room is situated next to the very well appointed kitchen. Outside you will find a further kitchen with a wood pizza hoven, ideal for parties with families and friends on one of the 3 terraces. For wine connoisseurs, there is also an air-conditioned wine cellar. The private garage has ample parking for 4+ cars. Fiber optic and satellite are also installed throughout the property. Weather you view during the day or evening, you will be very impressed by the views from any one of the terraces, don't miss the opportunity. Close to the beach, marina, town and shops. Available directly, not furnished.