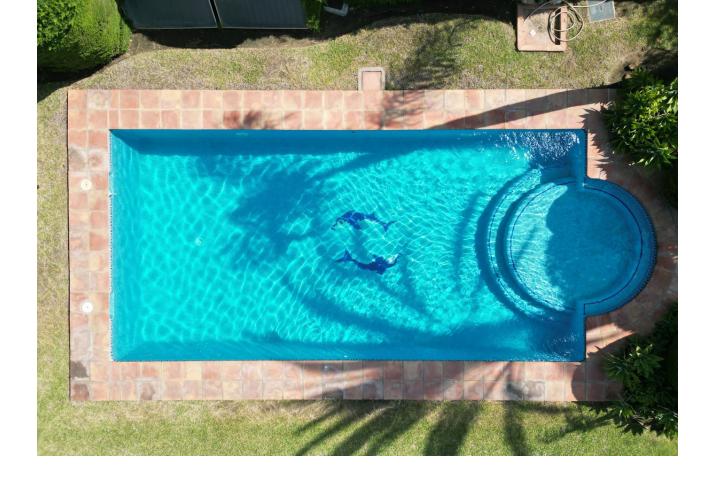

A beautiful, detached villa set in a private plot of 1.700 m2 with lovely views over the port of Estepona and the Mediterranean sea beyond... In the exclusive Seghers urbanization, this 400 m2 built villa is divided in 4 bedrooms and 2 full bathrooms (Master is en-suite). One of the bedrooms has his bathroom en suite. Downstairs, you will also find a separate apartment perfect for rentals or guests. The splendid swimming-pool and very well-maintained tropical gardens give you a panoramic view to the rock of Gibraltar and Afrika. Living room is well proportioned with a real wood burning fire. The dining room is situated next to the very well appointed kitchen. Outside you will find a further kitchen with a wood pizza hoven, ideal for parties with families and friends on one of the 3 terraces. For wine connoisseurs, there is also an air-conditioned wine cellar. The private garage has ample parking for 4+ cars. Fiber optic and satellite are also installed throughout the property. Weather you view during the day or evening, you will be very impressed by the views from any one of the terraces, don't miss the opportunity. Close to the beach, marina, town and shops. Available directly, not furnished.