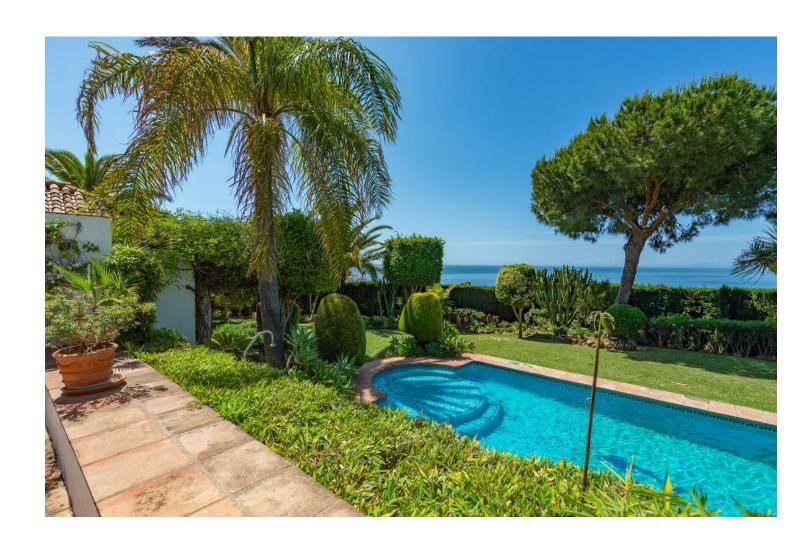

A beautiful, detached villa set in a private plot of 1.700 m2 with lovely views over the port of Estepona and the Mediterranean sea beyond... In the exclusive Seghers urbanization, this 400 m2 built villa is divided in 4 bedrooms and 2 full bathrooms (Master is en-suite). One of the bedrooms has his bathroom en suite. Downstairs, you will also find a separate apartment perfect for rentals or guests. The splendid swimming-pool and very well-maintained tropical gardens give you a panoramic view to the rock of Gibraltar and Afrika. Living room is well proportioned with a real wood burning fire. The dining room is situated next to the very well appointed kitchen. Outside you will find a further kitchen with a wood pizza hoven, ideal for parties with families and friends on one of the 3 terraces. For wine connoisseurs, there is also an air-conditioned wine cellar. The private garage has ample parking for 4+ cars. Fiber optic and satellite are also installed throughout the property. Weather you view during the day or evening, you will be very impressed by the views from any one of the terraces, don't miss the opportunity. Close to the beach, marina, town and shops. Available directly, not furnished.