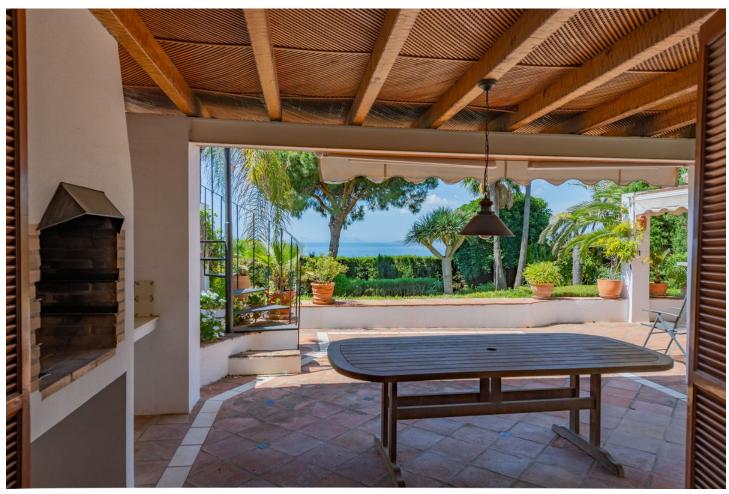

A beautiful, detached villa set in a private plot of 1.700 m2 with lovely views over the port of Estepona and the Mediterranean sea beyond... In the exclusive Seghers urbanization, this 400 m2 built villa is divided in 4 bedrooms and 2 full bathrooms (Master is en-suite). One of the bedrooms has his bathroom en suite. Downstairs, you will also find a separate apartment perfect for rentals or guests. The splendid swimming-pool and very well-maintained tropical gardens give you a panoramic view to the rock of Gibraltar and Afrika. Living room is well proportioned with a real wood burning fire. The dining room is situated next to the very well appointed kitchen. Outside you will find a further kitchen with a wood pizza hoven, ideal for parties with families and friends on one of the 3 terraces. For wine connoisseurs, there is also an air-conditioned wine cellar. The private garage has ample parking for 4+ cars. Fiber optic and satellite are also installed throughout the property. Weather you view during the day or evening, you will be very impressed by the views from any one of the terraces, don't miss the opportunity. Close to the beach, marina, town and shops. Available directly, not furnished.