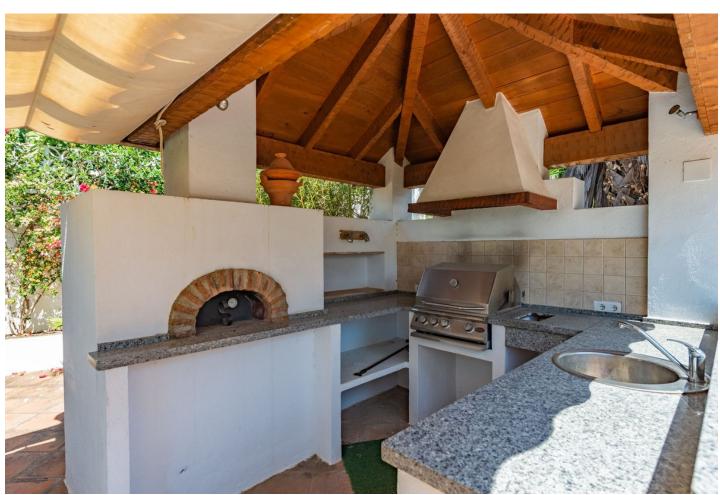

A beautiful, detached villa set in a private plot of 1.700 m2 with lovely views over the port of Estepona and the Mediterranean sea beyond... In the exclusive Seghers urbanization, this 400 m2 built villa is divided in 4 bedrooms and 2 full bathrooms (Master is en-suite). One of the bedrooms has his bathroom en suite. Downstairs, you will also find a separate apartment perfect for rentals or guests. The splendid swimming-pool and very well-maintained tropical gardens give you a panoramic view to the rock of Gibraltar and Afrika. Living room is well proportioned with a real wood burning fire. The dining room is situated next to the very well appointed kitchen. Outside you will find a further kitchen with a wood pizza hoven, ideal for parties with families and friends on one of the 3 terraces. For wine connoisseurs, there is also an air-conditioned wine cellar. The private garage has ample parking for 4+ cars. Fiber optic and satellite are also installed throughout the property. Weather you view during the day or evening, you will be very impressed by the views from any one of the terraces, don't miss the opportunity. Close to the beach, marina, town and shops. Available directly, not furnished.