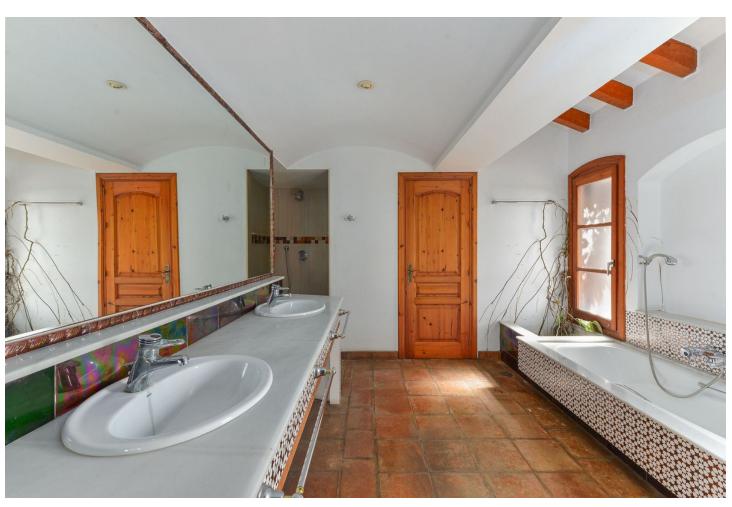

A beautiful, detached villa set in a private plot of 1.700 m2 with lovely views over the port of Estepona and the Mediterranean sea beyond... In the exclusive Seghers urbanization, this 400 m2 built villa is divided in 4 bedrooms and 2 full bathrooms (Master is en-suite). One of the bedrooms has his bathroom en suite. Downstairs, you will also find a separate apartment perfect for rentals or guests. The splendid swimming-pool and very well-maintained tropical gardens give you a panoramic view to the rock of Gibraltar and Afrika. Living room is well proportioned with a real wood burning fire. The dining room is situated next to the very well appointed kitchen. Outside you will find a further kitchen with a wood pizza hoven, ideal for parties with families and friends on one of the 3 terraces. For wine connoisseurs, there is also an air-conditioned wine cellar. The private garage has ample parking for 4+ cars. Fiber optic and satellite are also installed throughout the property. Weather you view during the day or evening, you will be very impressed by the views from any one of the terraces, don't miss the opportunity. Close to the beach, marina, town and shops. Available directly, not furnished.