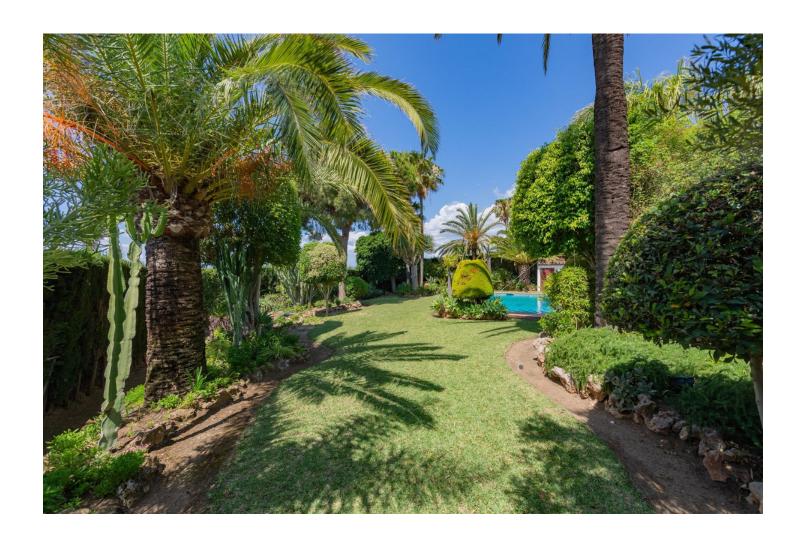

A beautiful, detached villa set in a private plot of 1.700 m2 with lovely views over the port of Estepona and the Mediterranean sea beyond... In the exclusive Seghers urbanization, this 400 m2 built villa is divided in 4 bedrooms and 2 full bathrooms (Master is en-suite). One of the bedrooms has his bathroom en suite. Downstairs, you will also find a separate apartment perfect for rentals or guests. The splendid swimming-pool and very well-maintained tropical gardens give you a panoramic view to the rock of Gibraltar and Afrika. Living room is well proportioned with a real wood burning fire. The dining room is situated next to the very well appointed kitchen. Outside you will find a further kitchen with a wood pizza hoven, ideal for parties with families and friends on one of the 3 terraces. For wine connoisseurs, there is also an air-conditioned wine cellar. The private garage has ample parking for 4+ cars. Fiber optic and satellite are also installed throughout the property. Weather you view during the day or evening, you will be very impressed by the views from any one of the terraces, don't miss the opportunity. Close to the beach, marina, town and shops. Available directly, not furnished.