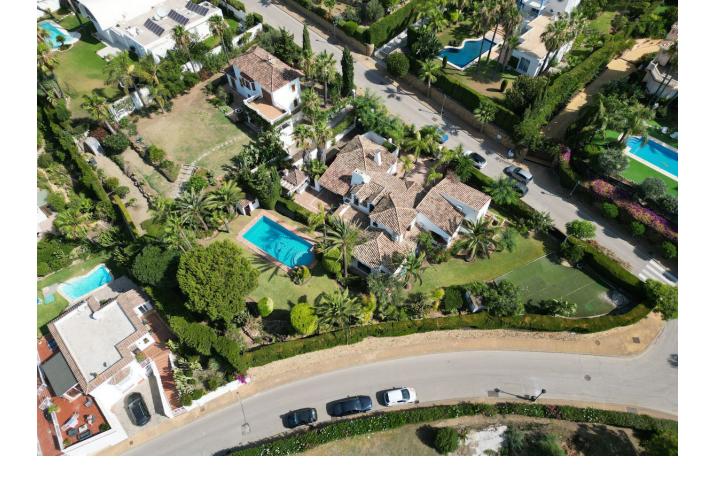

A beautiful, detached villa set in a private plot of 1.700 m2 with lovely views over the port of Estepona and the Mediterranean sea beyond... In the exclusive Seghers urbanization, this 400 m2 built villa is divided in 4 bedrooms and 2 full bathrooms (Master is en-suite). One of the bedrooms has his bathroom en suite. Downstairs, you will also find a separate apartment perfect for rentals or guests. The splendid swimming-pool and very well-maintained tropical gardens give you a panoramic view to the rock of Gibraltar and Afrika. Living room is well proportioned with a real wood burning fire. The dining room is situated next to the very well appointed kitchen. Outside you will find a further kitchen with a wood pizza hoven, ideal for parties with families and friends on one of the 3 terraces. For wine connoisseurs, there is also an air-conditioned wine cellar. The private garage has ample parking for 4+ cars. Fiber optic and satellite are also installed throughout the property. Weather you view during the day or evening, you will be very impressed by the views from any one of the terraces, don't miss the opportunity. Close to the beach, marina, town and shops. Available directly, not furnished.