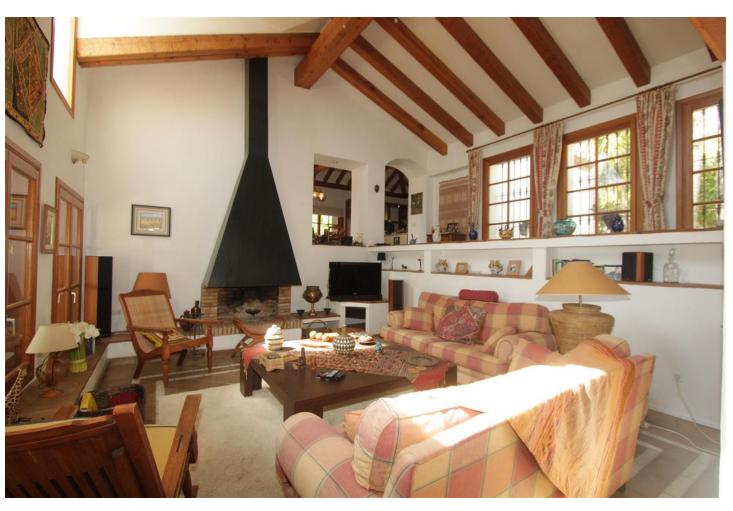

A beautiful, detached villa set in a private plot of 1.700 m2 with lovely views over the port of Estepona and the Mediterranean sea beyond... In the exclusive Seghers urbanization, this 400 m2 built villa is divided in 4 bedrooms and 2 full bathrooms (Master is en-suite). One of the bedrooms has his bathroom en suite. Downstairs, you will also find a separate apartment perfect for rentals or guests. The splendid swimming-pool and very well-maintained tropical gardens give you a panoramic view to the rock of Gibraltar and Afrika. Living room is well proportioned with a real wood burning fire. The dining room is situated next to the very well appointed kitchen. Outside you will find a further kitchen with a wood pizza hoven, ideal for parties with families and friends on one of the 3 terraces. For wine connoisseurs, there is also an air-conditioned wine cellar. The private garage has ample parking for 4+ cars. Fiber optic and satellite are also installed throughout the property. Weather you view during the day or evening, you will be very impressed by the views from any one of the terraces, don't miss the opportunity. Close to the beach, marina, town and shops. Available directly, not furnished.