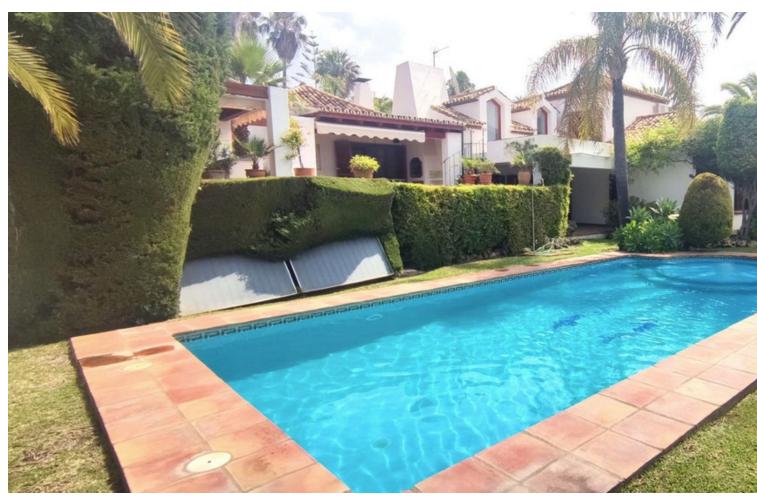

A beautiful, detached villa set in a private plot of 1.700 m2 with lovely views over the port of Estepona and the Mediterranean sea beyond... In the exclusive Seghers urbanization, this 400 m2 built villa is divided in 4 bedrooms and 2 full bathrooms (Master is en-suite). One of the bedrooms has his bathroom en suite. Downstairs, you will also find a separate apartment perfect for rentals or guests. The splendid swimming-pool and very well-maintained tropical gardens give you a panoramic view to the rock of Gibraltar and Afrika. Living room is well proportioned with a real wood burning fire. The dining room is situated next to the very well appointed kitchen. Outside you will find a further kitchen with a wood pizza hoven, ideal for parties with families and friends on one of the 3 terraces. For wine connoisseurs, there is also an air-conditioned wine cellar. The private garage has ample parking for 4+ cars. Fiber optic and satellite are also installed throughout the property. Weather you view during the day or evening, you will be very impressed by the views from any one of the terraces, don't miss the opportunity. Close to the beach, marina, town and shops. Available directly, not furnished.