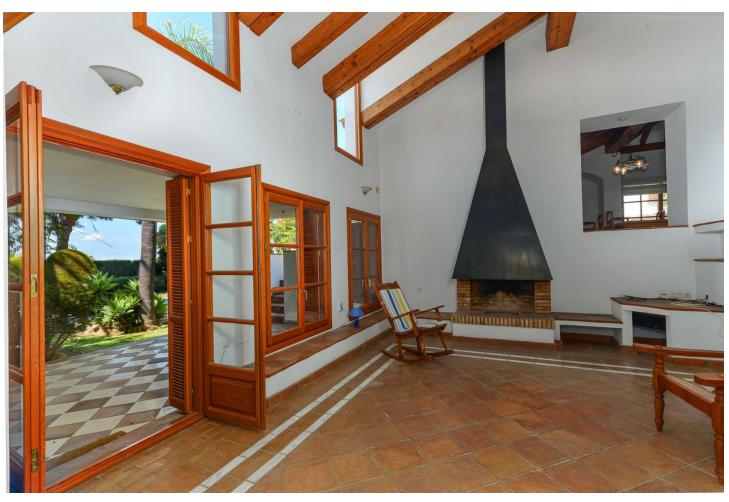

A beautiful, detached villa set in a private plot of 1.700 m2 with lovely views over the port of Estepona and the Mediterranean sea beyond... In the exclusive Seghers urbanization, this 400 m2 built villa is divided in 4 bedrooms and 2 full bathrooms (Master is en-suite). One of the bedrooms has his bathroom en suite. Downstairs, you will also find a separate apartment perfect for rentals or guests. The splendid swimming-pool and very well-maintained tropical gardens give you a panoramic view to the rock of Gibraltar and Afrika. Living room is well proportioned with a real wood burning fire. The dining room is situated next to the very well appointed kitchen. Outside you will find a further kitchen with a wood pizza hoven, ideal for parties with families and friends on one of the 3 terraces. For wine connoisseurs, there is also an air-conditioned wine cellar. The private garage has ample parking for 4+ cars. Fiber optic and satellite are also installed throughout the property. Weather you view during the day or evening, you will be very impressed by the views from any one of the terraces, don't miss the opportunity. Close to the beach, marina, town and shops. Available directly, not furnished.