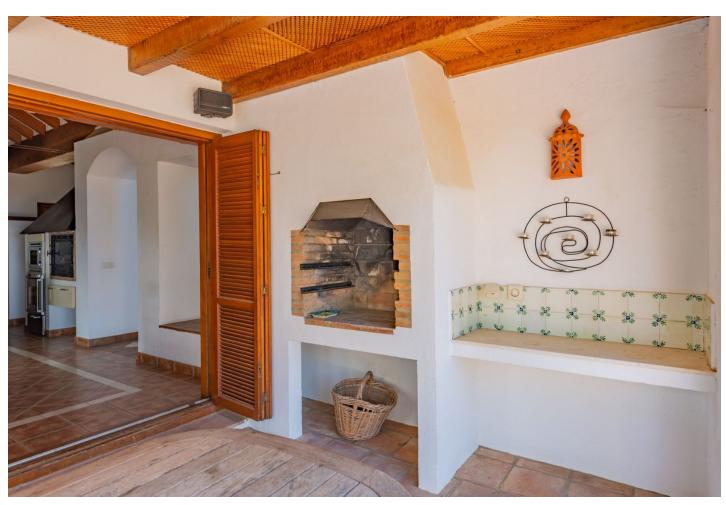

A beautiful, detached villa set in a private plot of 1.700 m2 with lovely views over the port of Estepona and the Mediterranean sea beyond... In the exclusive Seghers urbanization, this 400 m2 built villa is divided in 4 bedrooms and 2 full bathrooms (Master is en-suite). One of the bedrooms has his bathroom en suite. Downstairs, you will also find a separate apartment perfect for rentals or guests. The splendid swimming-pool and very well-maintained tropical gardens give you a panoramic view to the rock of Gibraltar and Afrika. Living room is well proportioned with a real wood burning fire. The dining room is situated next to the very well appointed kitchen. Outside you will find a further kitchen with a wood pizza hoven, ideal for parties with families and friends on one of the 3 terraces. For wine connoisseurs, there is also an air-conditioned wine cellar. The private garage has ample parking for 4+ cars. Fiber optic and satellite are also installed throughout the property. Weather you view during the day or evening, you will be very impressed by the views from any one of the terraces, don't miss the opportunity. Close to the beach, marina, town and shops. Available directly, not furnished.