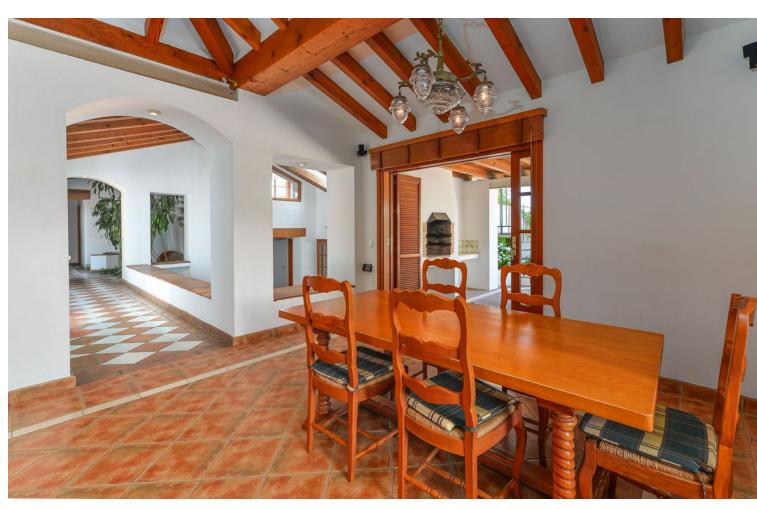

A beautiful, detached villa set in a private plot of 1.700 m2 with lovely views over the port of Estepona and the Mediterranean sea beyond... In the exclusive Seghers urbanization, this 400 m2 built villa is divided in 4 bedrooms and 2 full bathrooms (Master is en-suite). One of the bedrooms has his bathroom en suite. Downstairs, you will also find a separate apartment perfect for rentals or guests. The splendid swimming-pool and very well-maintained tropical gardens give you a panoramic view to the rock of Gibraltar and Afrika. Living room is well proportioned with a real wood burning fire. The dining room is situated next to the very well appointed kitchen. Outside you will find a further kitchen with a wood pizza hoven, ideal for parties with families and friends on one of the 3 terraces. For wine connoisseurs, there is also an air-conditioned wine cellar. The private garage has ample parking for 4+ cars. Fiber optic and satellite are also installed throughout the property. Weather you view during the day or evening, you will be very impressed by the views from any one of the terraces, don't miss the opportunity. Close to the beach, marina, town and shops. Available directly, not furnished.