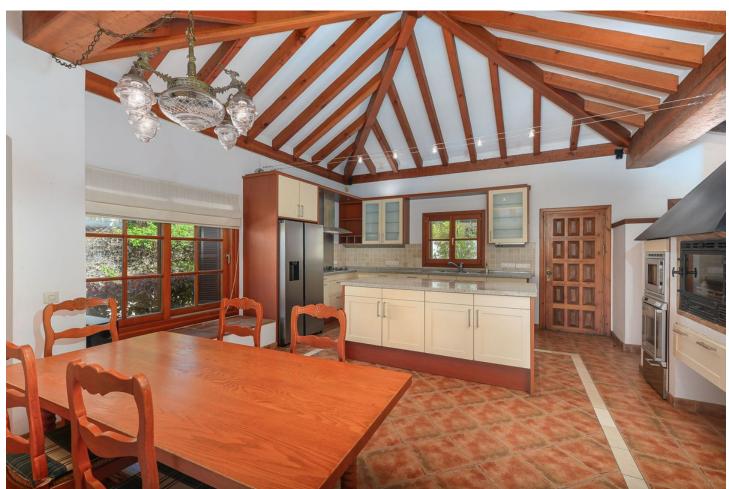

A beautiful, detached villa set in a private plot of 1.700 m2 with lovely views over the port of Estepona and the Mediterranean sea beyond... In the exclusive Seghers urbanization, this 400 m2 built villa is divided in 4 bedrooms and 2 full bathrooms (Master is en-suite). One of the bedrooms has his bathroom en suite. Downstairs, you will also find a separate apartment perfect for rentals or guests. The splendid swimming-pool and very well-maintained tropical gardens give you a panoramic view to the rock of Gibraltar and Afrika. Living room is well proportioned with a real wood burning fire. The dining room is situated next to the very well appointed kitchen. Outside you will find a further kitchen with a wood pizza hoven, ideal for parties with families and friends on one of the 3 terraces. For wine connoisseurs, there is also an air-conditioned wine cellar. The private garage has ample parking for 4+ cars. Fiber optic and satellite are also installed throughout the property. Weather you view during the day or evening, you will be very impressed by the views from any one of the terraces, don't miss the opportunity. Close to the beach, marina, town and shops. Available directly, not furnished.