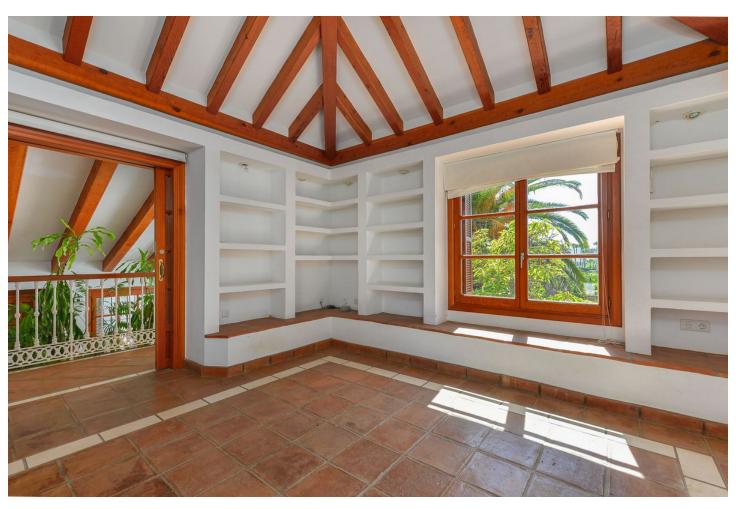

A beautiful, detached villa set in a private plot of 1.700 m2 with lovely views over the port of Estepona and the Mediterranean sea beyond... In the exclusive Seghers urbanization, this 400 m2 built villa is divided in 4 bedrooms and 2 full bathrooms (Master is en-suite). One of the bedrooms has his bathroom en suite. Downstairs, you will also find a separate apartment perfect for rentals or guests. The splendid swimming-pool and very well-maintained tropical gardens give you a panoramic view to the rock of Gibraltar and Afrika. Living room is well proportioned with a real wood burning fire. The dining room is situated next to the very well appointed kitchen. Outside you will find a further kitchen with a wood pizza hoven, ideal for parties with families and friends on one of the 3 terraces. For wine connoisseurs, there is also an air-conditioned wine cellar. The private garage has ample parking for 4+ cars. Fiber optic and satellite are also installed throughout the property. Weather you view during the day or evening, you will be very impressed by the views from any one of the terraces, don't miss the opportunity. Close to the beach, marina, town and shops. Available directly, not furnished.