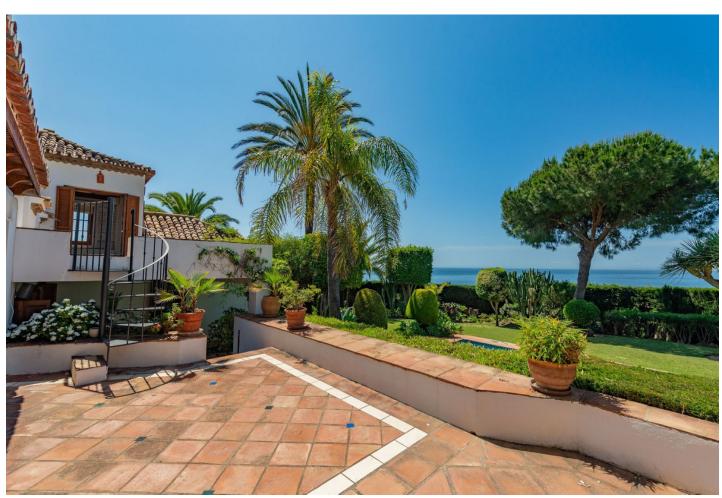

A beautiful, detached villa set in a private plot of 1.700 m2 with lovely views over the port of Estepona and the Mediterranean sea beyond... In the exclusive Seghers urbanization, this 400 m2 built villa is divided in 4 bedrooms and 2 full bathrooms (Master is en-suite). One of the bedrooms has his bathroom en suite. Downstairs, you will also find a separate apartment perfect for rentals or guests. The splendid swimming-pool and very well-maintained tropical gardens give you a panoramic view to the rock of Gibraltar and Afrika. Living room is well proportioned with a real wood burning fire. The dining room is situated next to the very well appointed kitchen. Outside you will find a further kitchen with a wood pizza hoven, ideal for parties with families and friends on one of the 3 terraces. For wine connoisseurs, there is also an air-conditioned wine cellar. The private garage has ample parking for 4+ cars. Fiber optic and satellite are also installed throughout the property. Weather you view during the day or evening, you will be very impressed by the views from any one of the terraces, don't miss the opportunity. Close to the beach, marina, town and shops. Available directly, not furnished.