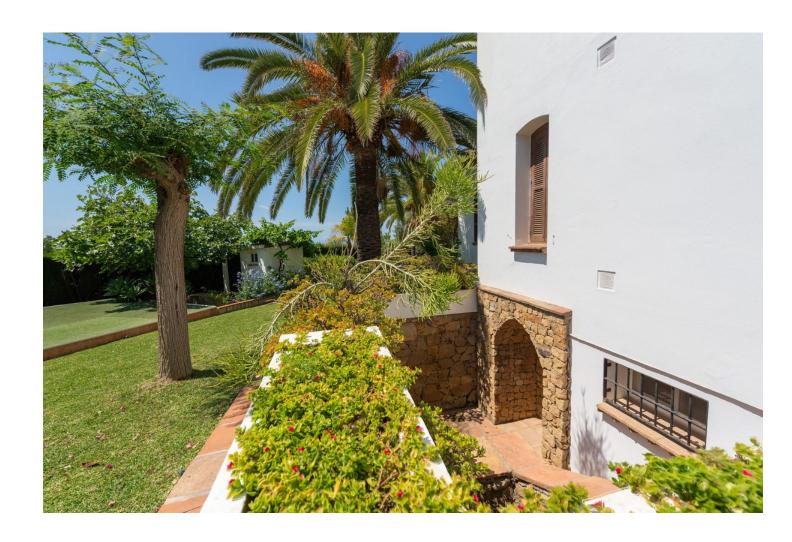

A beautiful, detached villa set in a private plot of 1.700 m2 with lovely views over the port of Estepona and the Mediterranean sea beyond... In the exclusive Seghers urbanization, this 400 m2 built villa is divided in 4 bedrooms and 2 full bathrooms (Master is en-suite). One of the bedrooms has his bathroom en suite. Downstairs, you will also find a separate apartment perfect for rentals or guests. The splendid swimming-pool and very well-maintained tropical gardens give you a panoramic view to the rock of Gibraltar and Afrika. Living room is well proportioned with a real wood burning fire. The dining room is situated next to the very well appointed kitchen. Outside you will find a further kitchen with a wood pizza hoven, ideal for parties with families and friends on one of the 3 terraces. For wine connoisseurs, there is also an air-conditioned wine cellar. The private garage has ample parking for 4+ cars. Fiber optic and satellite are also installed throughout the property. Weather you view during the day or evening, you will be very impressed by the views from any one of the terraces, don't miss the opportunity. Close to the beach, marina, town and shops. Available directly, not furnished.