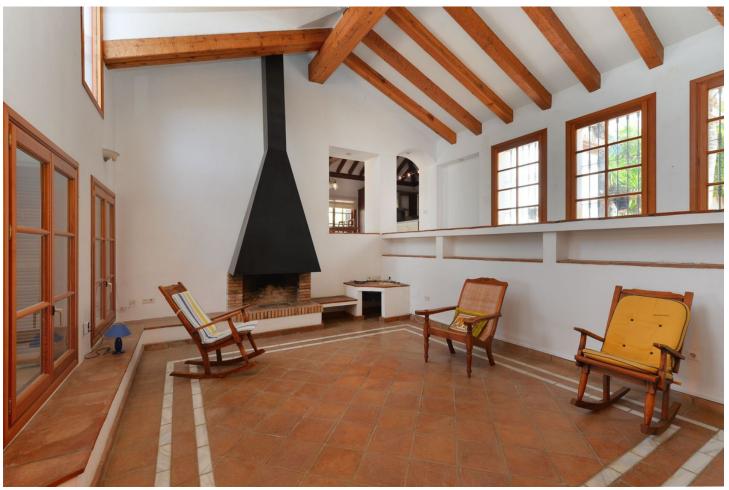

A beautiful, detached villa set in a private plot of 1.700 m2 with lovely views over the port of Estepona and the Mediterranean sea beyond... In the exclusive Seghers urbanization, this 400 m2 built villa is divided in 4 bedrooms and 2 full bathrooms (Master is en-suite). One of the bedrooms has his bathroom en suite. Downstairs, you will also find a separate apartment perfect for rentals or guests. The splendid swimming-pool and very well-maintained tropical gardens give you a panoramic view to the rock of Gibraltar and Afrika. Living room is well proportioned with a real wood burning fire. The dining room is situated next to the very well appointed kitchen. Outside you will find a further kitchen with a wood pizza hoven, ideal for parties with families and friends on one of the 3 terraces. For wine connoisseurs, there is also an air-conditioned wine cellar. The private garage has ample parking for 4+ cars. Fiber optic and satellite are also installed throughout the property. Weather you view during the day or evening, you will be very impressed by the views from any one of the terraces, don't miss the opportunity. Close to the beach, marina, town and shops. Available directly, not furnished.