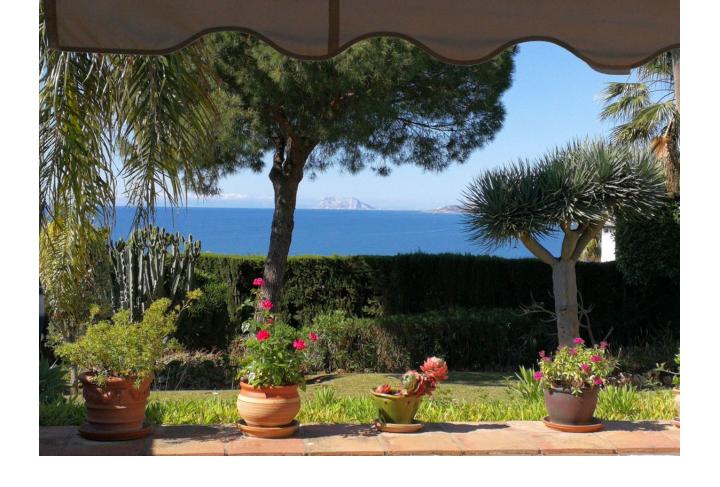

A beautiful, detached villa set in a private plot of 1.700 m2 with lovely views over the port of Estepona and the Mediterranean sea beyond... In the exclusive Seghers urbanization, this 400 m2 built villa is divided in 4 bedrooms and 2 full bathrooms (Master is en-suite). One of the bedrooms has his bathroom en suite. Downstairs, you will also find a separate apartment perfect for rentals or guests. The splendid swimming-pool and very well-maintained tropical gardens give you a panoramic view to the rock of Gibraltar and Afrika. Living room is well proportioned with a real wood burning fire. The dining room is situated next to the very well appointed kitchen. Outside you will find a further kitchen with a wood pizza hoven, ideal for parties with families and friends on one of the 3 terraces. For wine connoisseurs, there is also an air-conditioned wine cellar. The private garage has ample parking for 4+ cars. Fiber optic and satellite are also installed throughout the property. Weather you view during the day or evening, you will be very impressed by the views from any one of the terraces, don't miss the opportunity. Close to the beach, marina, town and shops. Available directly, not furnished.