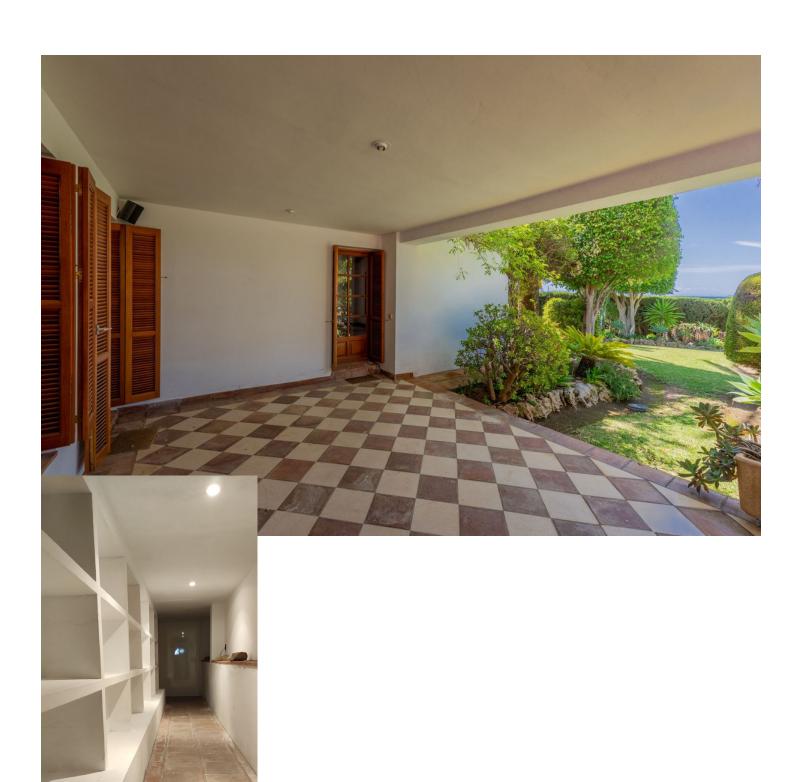

A beautiful, detached villa set in a private plot of 1.700 m2 with lovely views over the port of Estepona and the Mediterranean sea beyond... In the exclusive Seghers urbanization, this 400 m2 built villa is divided in 4 bedrooms and 2 full bathrooms (Master is en-suite). One of the bedrooms has his bathroom en suite. Downstairs, you will also find a separate apartment perfect for rentals or guests. The splendid swimming-pool and very well-maintained tropical gardens give you a panoramic view to the rock of Gibraltar and Afrika. Living room is well proportioned with a real wood burning fire. The dining room is situated next to the very well appointed kitchen. Outside you will find a further kitchen with a wood pizza hoven, ideal for parties with families and friends on one of the 3 terraces. For wine connoisseurs, there is also an air-conditioned wine cellar. The private garage has ample parking for 4+ cars. Fiber optic and satellite are also installed throughout the property. Weather you view during the day or evening, you will be very impressed by the views from any one of the terraces, don't miss the opportunity. Close to the beach, marina, town and shops. Available directly, not furnished.