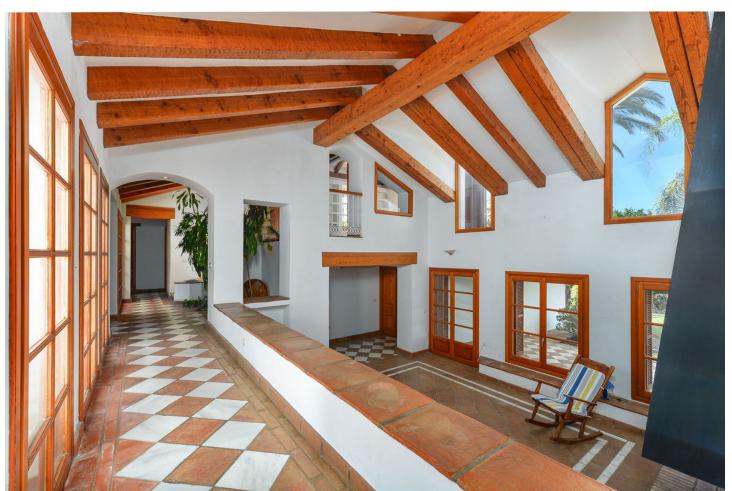

A beautiful, detached villa set in a private plot of 1.700 m2 with lovely views over the port of Estepona and the Mediterranean sea beyond... In the exclusive Seghers urbanization, this 400 m2 built villa is divided in 4 bedrooms and 2 full bathrooms (Master is en-suite). One of the bedrooms has his bathroom en suite. Downstairs, you will also find a separate apartment perfect for rentals or guests. The splendid swimming-pool and very well-maintained tropical gardens give you a panoramic view to the rock of Gibraltar and Afrika. Living room is well proportioned with a real wood burning fire. The dining room is situated next to the very well appointed kitchen. Outside you will find a further kitchen with a wood pizza hoven, ideal for parties with families and friends on one of the 3 terraces. For wine connoisseurs, there is also an air-conditioned wine cellar. The private garage has ample parking for 4+ cars. Fiber optic and satellite are also installed throughout the property. Weather you view during the day or evening, you will be very impressed by the views from any one of the terraces, don't miss the opportunity. Close to the beach, marina, town and shops. Available directly, not furnished.