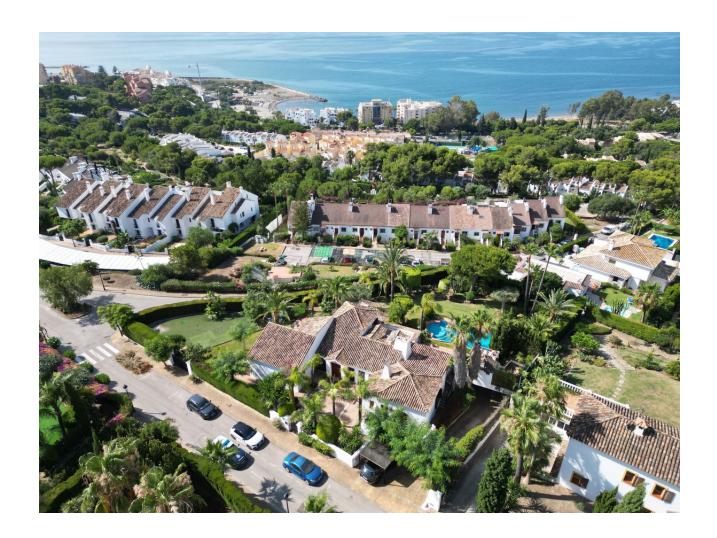

A beautiful, detached villa set in a private plot of 1.700 m2 with lovely views over the port of Estepona and the Mediterranean sea beyond... In the exclusive Seghers urbanization, this 400 m2 built villa is divided in 4 bedrooms and 2 full bathrooms (Master is en-suite). One of the bedrooms has his bathroom en suite. Downstairs, you will also find a separate apartment perfect for rentals or guests. The splendid swimming-pool and very well-maintained tropical gardens give you a panoramic view to the rock of Gibraltar and Afrika. Living room is well proportioned with a real wood burning fire. The dining room is situated next to the very well appointed kitchen. Outside you will find a further kitchen with a wood pizza hoven, ideal for parties with families and friends on one of the 3 terraces. For wine connoisseurs, there is also an air-conditioned wine cellar. The private garage has ample parking for 4+ cars. Fiber optic and satellite are also installed throughout the property. Weather you view during the day or evening, you will be very impressed by the views from any one of the terraces, don't miss the opportunity. Close to the beach, marina, town and shops. Available directly, not furnished.