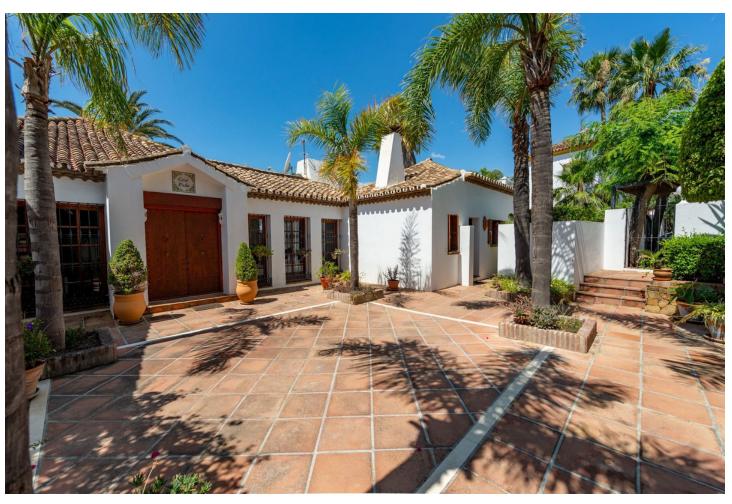

A beautiful, detached villa set in a private plot of 1.700 m2 with lovely views over the port of Estepona and the Mediterranean sea beyond... In the exclusive Seghers urbanization, this 400 m2 built villa is divided in 4 bedrooms and 2 full bathrooms (Master is en-suite). One of the bedrooms has his bathroom en suite. Downstairs, you will also find a separate apartment perfect for rentals or guests. The splendid swimming-pool and very well-maintained tropical gardens give you a panoramic view to the rock of Gibraltar and Afrika. Living room is well proportioned with a real wood burning fire. The dining room is situated next to the very well appointed kitchen. Outside you will find a further kitchen with a wood pizza hoven, ideal for parties with families and friends on one of the 3 terraces. For wine connoisseurs, there is also an air-conditioned wine cellar. The private garage has ample parking for 4+ cars. Fiber optic and satellite are also installed throughout the property. Weather you view during the day or evening, you will be very impressed by the views from any one of the terraces, don't miss the opportunity. Close to the beach, marina, town and shops. Available directly, not furnished.