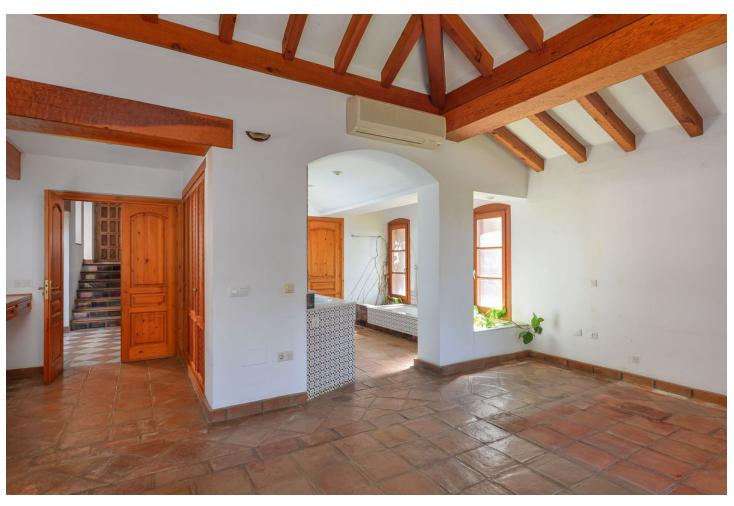

A beautiful, detached villa set in a private plot of 1.700 m2 with lovely views over the port of Estepona and the Mediterranean sea beyond... In the exclusive Seghers urbanization, this 400 m2 built villa is divided in 4 bedrooms and 2 full bathrooms (Master is en-suite). One of the bedrooms has his bathroom en suite. Downstairs, you will also find a separate apartment perfect for rentals or guests. The splendid swimming-pool and very well-maintained tropical gardens give you a panoramic view to the rock of Gibraltar and Afrika. Living room is well proportioned with a real wood burning fire. The dining room is situated next to the very well appointed kitchen. Outside you will find a further kitchen with a wood pizza hoven, ideal for parties with families and friends on one of the 3 terraces. For wine connoisseurs, there is also an air-conditioned wine cellar. The private garage has ample parking for 4+ cars. Fiber optic and satellite are also installed throughout the property. Weather you view during the day or evening, you will be very impressed by the views from any one of the terraces, don't miss the opportunity. Close to the beach, marina, town and shops. Available directly, not furnished.