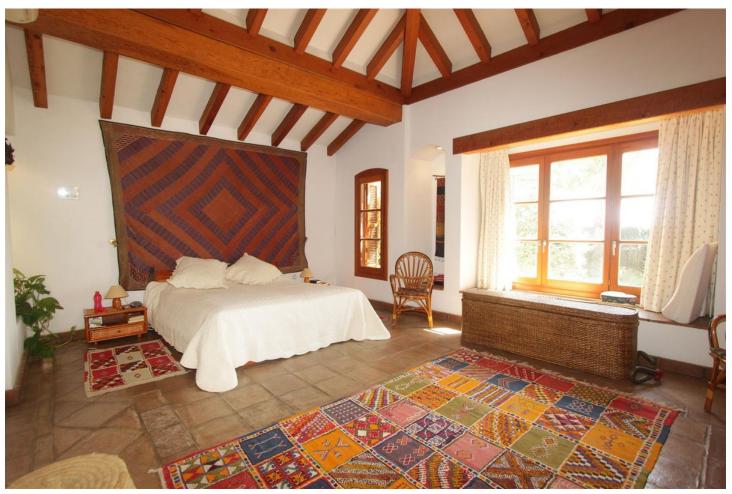

A beautiful, detached villa set in a private plot of 1.700 m2 with lovely views over the port of Estepona and the Mediterranean sea beyond... In the exclusive Seghers urbanization, this 400 m2 built villa is divided in 4 bedrooms and 2 full bathrooms (Master is en-suite). One of the bedrooms has his bathroom en suite. Downstairs, you will also find a separate apartment perfect for rentals or guests. The splendid swimming-pool and very well-maintained tropical gardens give you a panoramic view to the rock of Gibraltar and Afrika. Living room is well proportioned with a real wood burning fire. The dining room is situated next to the very well appointed kitchen. Outside you will find a further kitchen with a wood pizza hoven, ideal for parties with families and friends on one of the 3 terraces. For wine connoisseurs, there is also an air-conditioned wine cellar. The private garage has ample parking for 4+ cars. Fiber optic and satellite are also installed throughout the property. Weather you view during the day or evening, you will be very impressed by the views from any one of the terraces, don't miss the opportunity. Close to the beach, marina, town and shops. Available directly, not furnished.