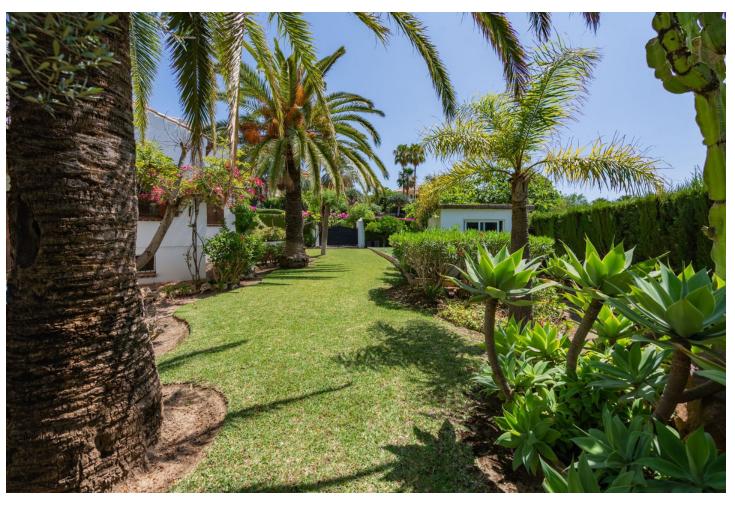

A beautiful, detached villa set in a private plot of 1.700 m2 with lovely views over the port of Estepona and the Mediterranean sea beyond... In the exclusive Seghers urbanization, this 400 m2 built villa is divided in 4 bedrooms and 2 full bathrooms (Master is en-suite). One of the bedrooms has his bathroom en suite. Downstairs, you will also find a separate apartment perfect for rentals or guests. The splendid swimming-pool and very well-maintained tropical gardens give you a panoramic view to the rock of Gibraltar and Afrika. Living room is well proportioned with a real wood burning fire. The dining room is situated next to the very well appointed kitchen. Outside you will find a further kitchen with a wood pizza hoven, ideal for parties with families and friends on one of the 3 terraces. For wine connoisseurs, there is also an air-conditioned wine cellar. The private garage has ample parking for 4+ cars. Fiber optic and satellite are also installed throughout the property. Weather you view during the day or evening, you will be very impressed by the views from any one of the terraces, don't miss the opportunity. Close to the beach, marina, town and shops. Available directly, not furnished.