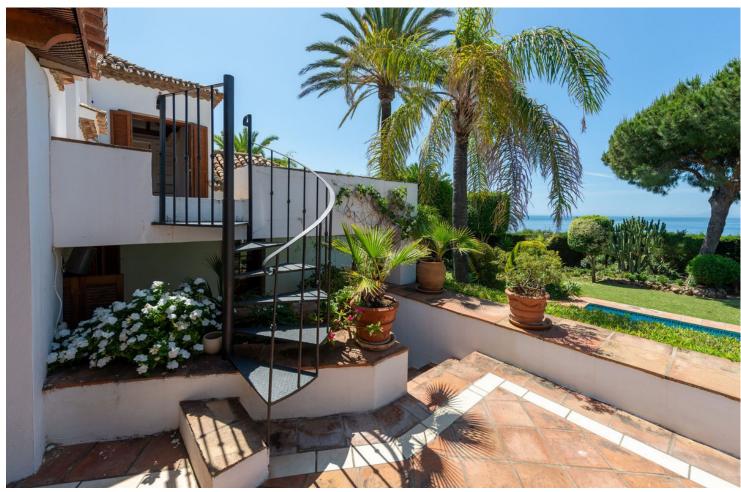

A beautiful, detached villa set in a private plot of 1.700 m2 with lovely views over the port of Estepona and the Mediterranean sea beyond... In the exclusive Seghers urbanization, this 400 m2 built villa is divided in 4 bedrooms and 2 full bathrooms (Master is en-suite). One of the bedrooms has his bathroom en suite. Downstairs, you will also find a separate apartment perfect for rentals or guests. The splendid swimming-pool and very well-maintained tropical gardens give you a panoramic view to the rock of Gibraltar and Afrika. Living room is well proportioned with a real wood burning fire. The dining room is situated next to the very well appointed kitchen. Outside you will find a further kitchen with a wood pizza hoven, ideal for parties with families and friends on one of the 3 terraces. For wine connoisseurs, there is also an air-conditioned wine cellar. The private garage has ample parking for 4+ cars. Fiber optic and satellite are also installed throughout the property. Weather you view during the day or evening, you will be very impressed by the views from any one of the terraces, don't miss the opportunity. Close to the beach, marina, town and shops. Available directly, not furnished.