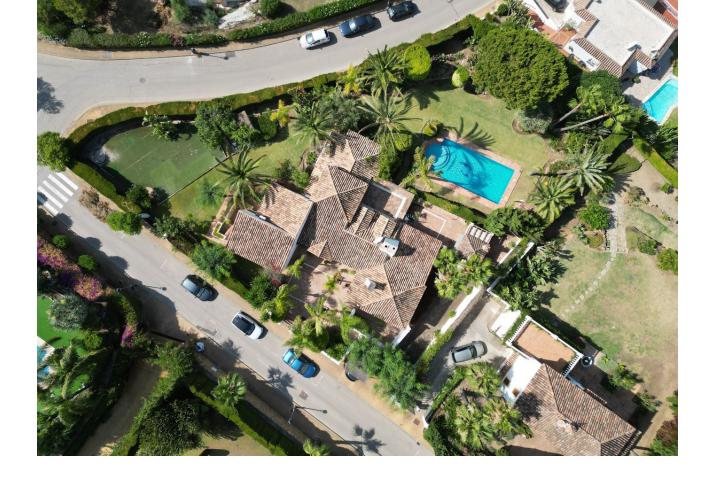

A beautiful, detached villa set in a private plot of 1.700 m2 with lovely views over the port of Estepona and the Mediterranean sea beyond... In the exclusive Seghers urbanization, this 400 m2 built villa is divided in 4 bedrooms and 2 full bathrooms (Master is en-suite). One of the bedrooms has his bathroom en suite. Downstairs, you will also find a separate apartment perfect for rentals or guests. The splendid swimming-pool and very well-maintained tropical gardens give you a panoramic view to the rock of Gibraltar and Afrika. Living room is well proportioned with a real wood burning fire. The dining room is situated next to the very well appointed kitchen. Outside you will find a further kitchen with a wood pizza hoven, ideal for parties with families and friends on one of the 3 terraces. For wine connoisseurs, there is also an air-conditioned wine cellar. The private garage has ample parking for 4+ cars. Fiber optic and satellite are also installed throughout the property. Weather you view during the day or evening, you will be very impressed by the views from any one of the terraces, don't miss the opportunity. Close to the beach, marina, town and shops. Available directly, not furnished.