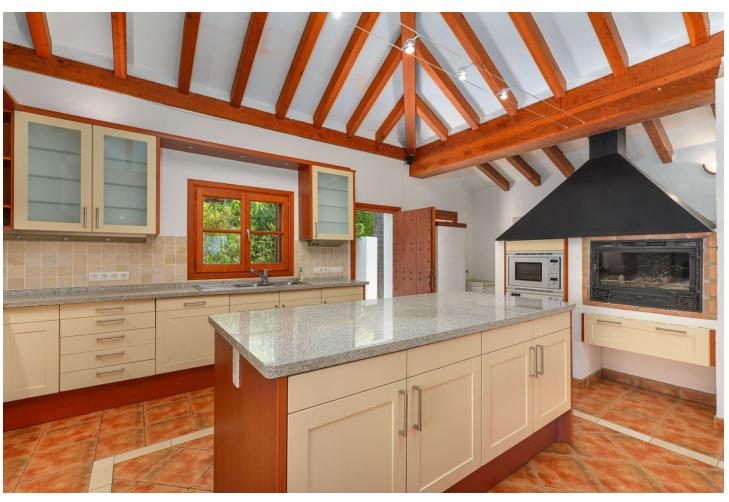

A beautiful, detached villa set in a private plot of 1.700 m2 with lovely views over the port of Estepona and the Mediterranean sea beyond... In the exclusive Seghers urbanization, this 400 m2 built villa is divided in 4 bedrooms and 2 full bathrooms (Master is en-suite). One of the bedrooms has his bathroom en suite. Downstairs, you will also find a separate apartment perfect for rentals or guests. The splendid swimming-pool and very well-maintained tropical gardens give you a panoramic view to the rock of Gibraltar and Afrika. Living room is well proportioned with a real wood burning fire. The dining room is situated next to the very well appointed kitchen. Outside you will find a further kitchen with a wood pizza hoven, ideal for parties with families and friends on one of the 3 terraces. For wine connoisseurs, there is also an air-conditioned wine cellar. The private garage has ample parking for 4+ cars. Fiber optic and satellite are also installed throughout the property. Weather you view during the day or evening, you will be very impressed by the views from any one of the terraces, don't miss the opportunity. Close to the beach, marina, town and shops. Available directly, not furnished.