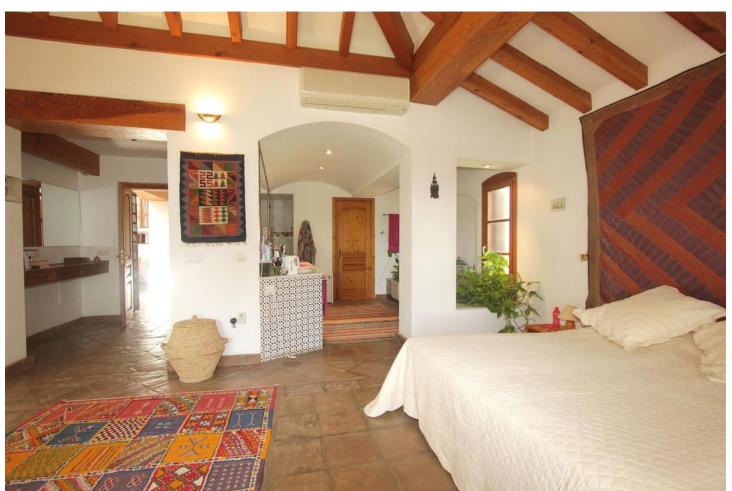

A beautiful, detached villa set in a private plot of 1.700 m2 with lovely views over the port of Estepona and the Mediterranean sea beyond... In the exclusive Seghers urbanization, this 400 m2 built villa is divided in 4 bedrooms and 2 full bathrooms (Master is en-suite). One of the bedrooms has his bathroom en suite. Downstairs, you will also find a separate apartment perfect for rentals or guests. The splendid swimming-pool and very well-maintained tropical gardens give you a panoramic view to the rock of Gibraltar and Afrika. Living room is well proportioned with a real wood burning fire. The dining room is situated next to the very well appointed kitchen. Outside you will find a further kitchen with a wood pizza hoven, ideal for parties with families and friends on one of the 3 terraces. For wine connoisseurs, there is also an air-conditioned wine cellar. The private garage has ample parking for 4+ cars. Fiber optic and satellite are also installed throughout the property. Weather you view during the day or evening, you will be very impressed by the views from any one of the terraces, don't miss the opportunity. Close to the beach, marina, town and shops. Available directly, not furnished.