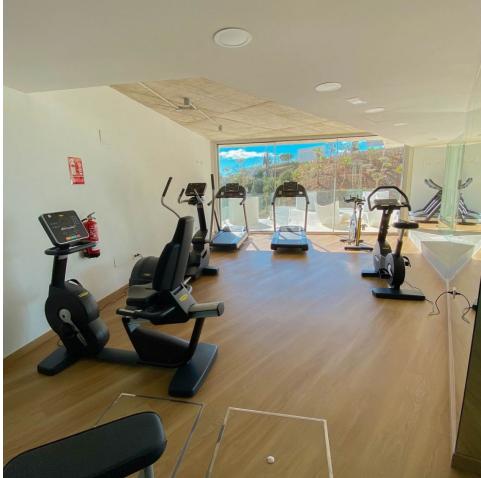

Luxurious penthouse (duplex) - Panoramic view Live your dreams in this luxurious 3 bed duplex penthouse in one of the most sought-after new developments on the coast. This duplex penthouse is for the buyer that wants it all. Best location and an absolutely unobstructed panoramic sea view overlooking the full coast line including Fuengirola Bay. It''s magic here - not just during the day but also at night time with the warmth glanzing colored lights from Fuengirola city and surrounding areas. This large duplex penthouse is south facing and offers two large private terraces with plenty of space for socializing with friends and family in the outdoor lounge area, diningand BBQ area or from the chill out area with daybeds, from where you can enjoy the sun all day long. The penthouse consists of entrance and hallway and 2 large quest bedrooms with built-in wardrobes and electric blinds leading. From the guest bedrooms you enter out to a hallway with guest bathroom and a open plan kitchen and living room with floor to ceiling sliding windows that leads out to the large downstairs terrace. Upstairs you get large master bedroom (hotel lux suite feeling like...) with built-inwardrobe/walk-in. The master bedroom is - on the one side - leading to a private terrace and the other side to lovely and large master bathroom. Furthermore this penthouse is equipped with best materials and high quality appliances and fully furnished and equipped with electricial appliances from Siemens. The penthouse comes also with complete underfloor heating, with modern built-in air conditioning hot and cold with Airzone, video intercom, and a pre-installation alarm system and includes two parking spaces (underground parking) and one storage room. As an owner of this top notch penthouse you can also enjoy 2 outdoor pools, 1 indoor pool, spa, saunas & gym, several elevators and a shopping area on your doorstep, walking distance to Altos del Higuerón shopping center and Benalmádena Pueblo. Málaga Airport in proximity only a very short drive away.