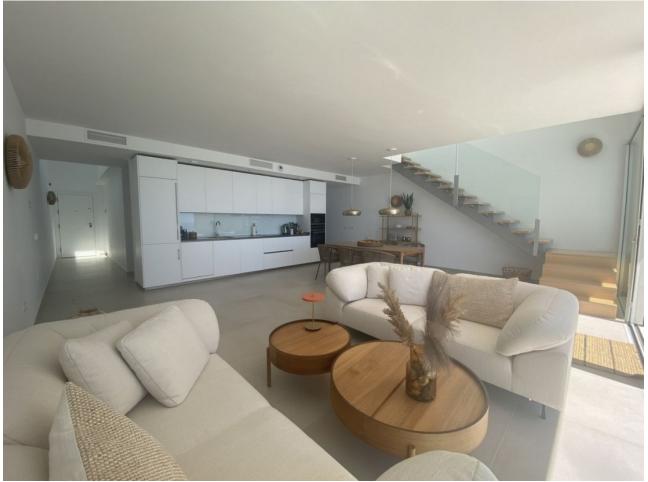

Luxurious penthouse (duplex) - Panoramic view Live your dreams in this luxurious 3 bed duplex penthouse in one of the most sought-after new developments on the coast. This duplex penthouse is for the buyer that wants it all. Best location and an absolutely unobstructed panoramic sea view overlooking the full coast line including Fuengirola Bay. It''s magic here - not just during the day but also at night time with the warmth glanzing colored lights from Fuengirola city and surrounding areas. This large duplex penthouse is south facing and offers two large private terraces with plenty of space for socializing with friends and family in the outdoor lounge area, diningand BBQ area or from the chill out area with daybeds, from where you can enjoy the sun all day long. The penthouse consists of entrance and hallway and 2 large quest bedrooms with built-in wardrobes and electric blinds leading. From the guest bedrooms you enter out to a hallway with guest bathroom and a open plan kitchen and living room with floor to ceiling sliding windows that leads out to the large downstairs terrace. Upstairs you get large master bedroom (hotel lux suite feeling like...) with built-inwardrobe/walk-in. The master bedroom is - on the one side - leading to a private terrace and the other side to lovely and large master bathroom. Furthermore this penthouse is equipped with best materials and high quality appliances and fully furnished and equipped with electricial appliances from Siemens. The penthouse comes also with complete underfloor heating, with modern built-in air conditioning hot and cold with Airzone, video intercom, and a pre-installation alarm system and includes two parking spaces (underground parking) and one storage room. As an owner of this top notch penthouse you can also enjoy 2 outdoor pools, 1 indoor pool, spa, saunas & gym, several elevators and a shopping area on your doorstep, walking distance to Altos del Higuerón shopping center and Benalmádena Pueblo. Málaga Airport in proximity only a very short drive away.