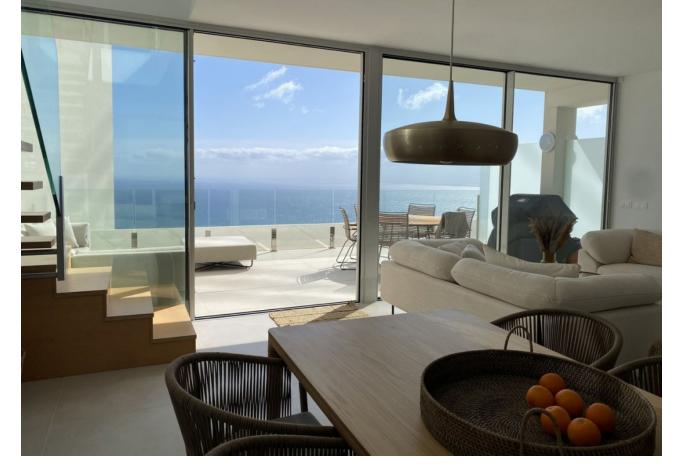

Luxurious penthouse (duplex) - Panoramic view Live your dreams in this luxurious 3 bed duplex penthouse in one of the most sought-after new developments on the coast. This duplex penthouse is for the buyer that wants it all. Best location and an absolutely unobstructed panoramic sea view overlooking the full coast line including Fuengirola Bay. It''s magic here - not just during the day but also at night time with the warmth glanzing colored lights from Fuengirola city and surrounding areas. This large duplex penthouse is south facing and offers two large private terraces with plenty of space for socializing with friends and family in the outdoor lounge area, diningand BBQ area or from the chill out area with daybeds, from where you can enjoy the sun all day long. The penthouse consists of entrance and hallway and 2 large quest bedrooms with built-in wardrobes and electric blinds leading. From the guest bedrooms you enter out to a hallway with guest bathroom and a open plan kitchen and living room with floor to ceiling sliding windows that leads out to the large downstairs terrace. Upstairs you get large master bedroom (hotel lux suite feeling like...) with built-inwardrobe/walk-in. The master bedroom is - on the one side - leading to a private terrace and the other side to lovely and large master bathroom. Furthermore this penthouse is equipped with best materials and high quality appliances and fully furnished and equipped with electricial appliances from Siemens. The penthouse comes also with complete underfloor heating, with modern built-in air conditioning hot and cold with Airzone, video intercom, and a pre-installation alarm system and includes two parking spaces (underground parking) and one storage room. As an owner of this top notch penthouse you can also enjoy 2 outdoor pools, 1 indoor pool, spa, saunas & gym, several elevators and a shopping area on your doorstep, walking distance to Altos del Higuerón shopping center and Benalmádena Pueblo. Málaga Airport in proximity only a very short drive away.

Setting Close To Shops

Climate Control Hot A/C

Parking Underground More Than One Orientation South Views Sea Panoramic Condition Excellent

Features Lift Fitted Wardrobes Double Glazing Pool Communal Furniture Fully Furnished