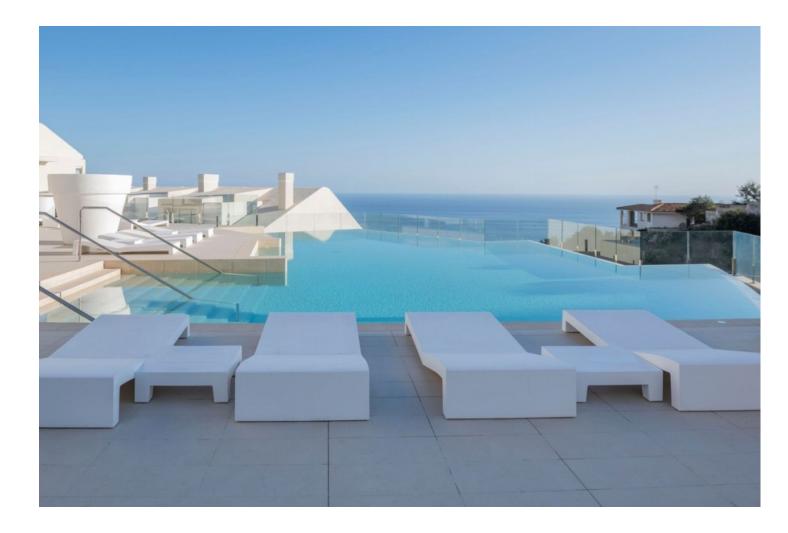

Luxurious penthouse (duplex) - Panoramic view Live your dreams in this luxurious 3 bed duplex penthouse in one of the most sought-after new developments on the coast. This duplex penthouse is for the buyer that wants it all. Best location and an absolutely unobstructed panoramic sea view overlooking the full coast line including Fuengirola Bay. It''s magic here - not just during the day but also at night time with the warmth glanzing colored lights from Fuengirola city and surrounding areas. This large duplex penthouse is south facing and offers two large private terraces with plenty of space for socializing with friends and family in the outdoor lounge area, diningand BBQ area or from the chill out area with daybeds, from where you can enjoy the sun all day long. The penthouse consists of entrance and hallway and 2 large quest bedrooms with built-in wardrobes and electric blinds leading. From the guest bedrooms you enter out to a hallway with guest bathroom and a open plan kitchen and living room with floor to ceiling sliding windows that leads out to the large downstairs terrace. Upstairs you get large master bedroom (hotel lux suite feeling like...) with built-inwardrobe/walk-in. The master bedroom is - on the one side - leading to a private terrace and the other side to lovely and large master bathroom. Furthermore this penthouse is equipped with best materials and high quality appliances and fully furnished and equipped with electricial appliances from Siemens. The penthouse comes also with complete underfloor heating, with modern built-in air conditioning hot and cold with Airzone, video intercom, and a pre-installation alarm system and includes two parking spaces (underground parking) and one storage room. As an owner of this top notch penthouse you can also enjoy 2 outdoor pools, 1 indoor pool, spa, saunas & gym, several elevators and a shopping area on your doorstep, walking distance to Altos del Higuerón shopping center and Benalmádena Pueblo. Málaga Airport in proximity only a very short drive away.

Setting Close To Shops

Climate Control Hot A/C

Parking Underground More Than One Orientation South Views Sea Panoramic Condition Excellent

Features Lift Fitted Wardrobes Double Glazing Pool Communal Furniture Fully Furnished