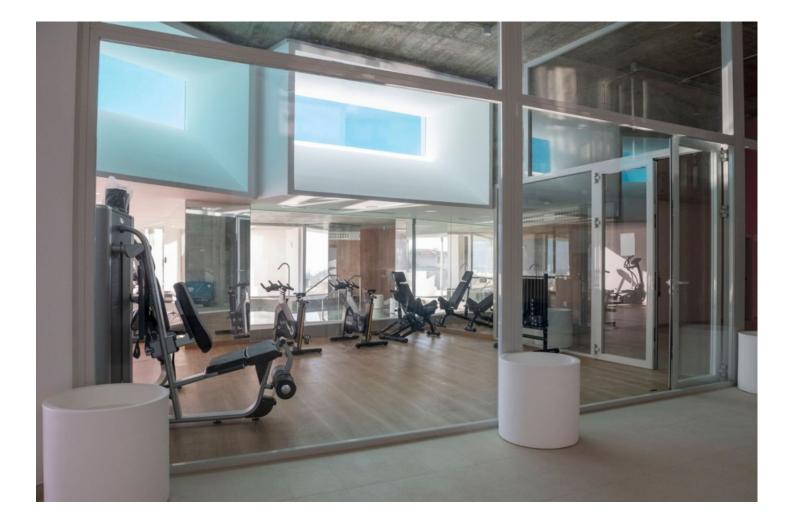

Luxurious penthouse (duplex) - Panoramic view Live your dreams in this luxurious 3 bed duplex penthouse in one of the most sought-after new developments on the coast. This duplex penthouse is for the buyer that wants it all. Best location and an absolutely unobstructed panoramic sea view overlooking the full coast line including Fuengirola Bay. It''s magic here - not just during the day but also at night time with the warmth glanzing colored lights from Fuengirola city and surrounding areas. This large duplex penthouse is south facing and offers two large private terraces with plenty of space for socializing with friends and family in the outdoor lounge area, diningand BBQ area or from the chill out area with daybeds, from where you can enjoy the sun all day long. The penthouse consists of entrance and hallway and 2 large quest bedrooms with built-in wardrobes and electric blinds leading. From the guest bedrooms you enter out to a hallway with guest bathroom and a open plan kitchen and living room with floor to ceiling sliding windows that leads out to the large downstairs terrace. Upstairs you get large master bedroom (hotel lux suite feeling like...) with built-inwardrobe/walk-in. The master bedroom is - on the one side - leading to a private terrace and the other side to lovely and large master bathroom. Furthermore this penthouse is equipped with best materials and high quality appliances and fully furnished and equipped with electricial appliances from Siemens. The penthouse comes also with complete underfloor heating, with modern built-in air conditioning hot and cold with Airzone, video intercom, and a pre-installation alarm system and includes two parking spaces (underground parking) and one storage room. As an owner of this top notch penthouse you can also enjoy 2 outdoor pools, 1 indoor pool, spa, saunas & gym, several elevators and a shopping area on your doorstep, walking distance to Altos del Higuerón shopping center and Benalmádena Pueblo. Málaga Airport in proximity only a very short drive away.