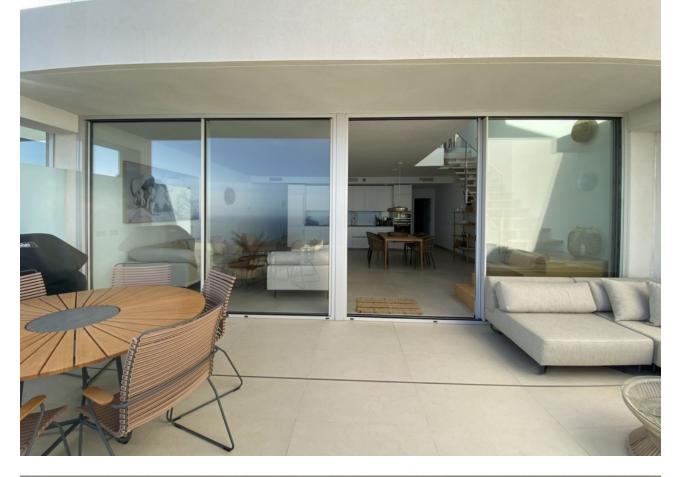

Luxurious penthouse (duplex) - Panoramic view Live your dreams in this luxurious 3 bed duplex penthouse in one of the most sought-after new developments on the coast. This duplex penthouse is for the buyer that wants it all. Best location and an absolutely unobstructed panoramic sea view overlooking the full coast line including Fuengirola Bay. It''s magic here - not just during the day but also at night time with the warmth glanzing colored lights from Fuengirola city and surrounding areas. This large duplex penthouse is south facing and offers two large private terraces with plenty of space for socializing with friends and family in the outdoor lounge area, diningand BBQ area or from the chill out area with daybeds, from where you can enjoy the sun all day long. The penthouse consists of entrance and hallway and 2 large quest bedrooms with built-in wardrobes and electric blinds leading. From the guest bedrooms you enter out to a hallway with guest bathroom and a open plan kitchen and living room with floor to ceiling sliding windows that leads out to the large downstairs terrace. Upstairs you get large master bedroom (hotel lux suite feeling like...) with built-inwardrobe/walk-in. The master bedroom is - on the one side - leading to a private terrace and the other side to lovely and large master bathroom. Furthermore this penthouse is equipped with best materials and high quality appliances and fully furnished and equipped with electricial appliances from Siemens. The penthouse comes also with complete underfloor heating, with modern built-in air conditioning hot and cold with Airzone, video intercom, and a pre-installation alarm system and includes two parking spaces (underground parking) and one storage room. As an owner of this top notch penthouse you can also enjoy 2 outdoor pools, 1 indoor pool, spa, saunas & gym, several elevators and a shopping area on your doorstep, walking distance to Altos del Higuerón shopping center and Benalmádena Pueblo. Málaga Airport in proximity only a very short drive away.