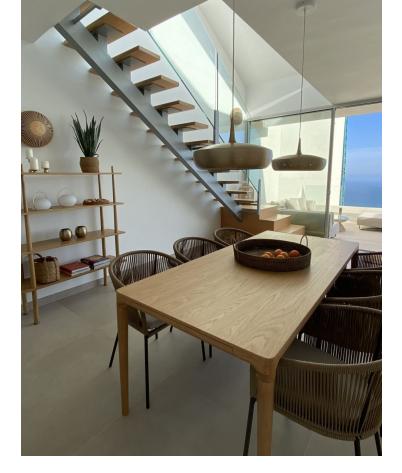

Luxurious penthouse (duplex) - Panoramic view Live your dreams in this luxurious 3 bed duplex penthouse in one of the most sought-after new developments on the coast. This duplex penthouse is for the buyer that wants it all. Best location and an absolutely unobstructed panoramic sea view overlooking the full coast line including Fuengirola Bay. It''s magic here - not just during the day but also at night time with the warmth glanzing colored lights from Fuengirola city and surrounding areas. This large duplex penthouse is south facing and offers two large private terraces with plenty of space for socializing with friends and family in the outdoor lounge area, diningand BBQ area or from the chill out area with daybeds, from where you can enjoy the sun all day long. The penthouse consists of entrance and hallway and 2 large quest bedrooms with built-in wardrobes and electric blinds leading. From the guest bedrooms you enter out to a hallway with guest bathroom and a open plan kitchen and living room with floor to ceiling sliding windows that leads out to the large downstairs terrace. Upstairs you get large master bedroom (hotel lux suite feeling like...) with built-inwardrobe/walk-in. The master bedroom is - on the one side - leading to a private terrace and the other side to lovely and large master bathroom. Furthermore this penthouse is equipped with best materials and high quality appliances and fully furnished and equipped with electricial appliances from Siemens. The penthouse comes also with complete underfloor heating, with modern built-in air conditioning hot and cold with Airzone, video intercom, and a pre-installation alarm system and includes two parking spaces (underground parking) and one storage room. As an owner of this top notch penthouse you can also enjoy 2 outdoor pools, 1 indoor pool, spa, saunas & gym, several elevators and a shopping area on your doorstep, walking distance to Altos del Higuerón shopping center and Benalmádena Pueblo. Málaga Airport in proximity only a very short drive away.

Setting Close To Shops

Climate Control Hot A/C

Parking Underground More Than One Orientation South Views Sea Panoramic Condition Excellent

Features Lift Fitted Wardrobes Double Glazing Pool Communal Furniture Fully Furnished