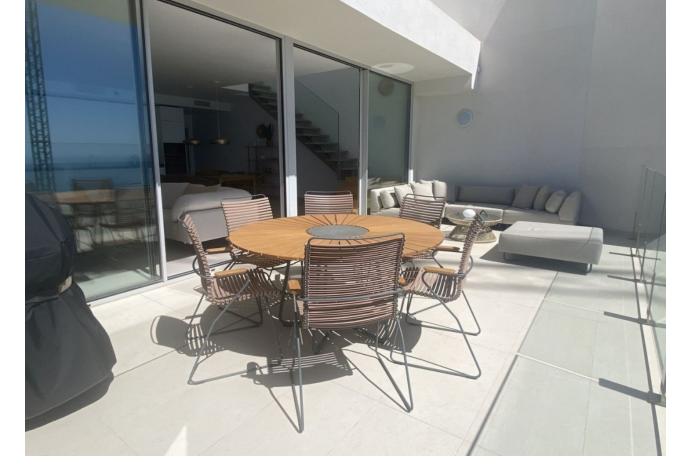

Luxurious penthouse (duplex) - Panoramic view Live your dreams in this luxurious 3 bed duplex penthouse in one of the most sought-after new developments on the coast. This duplex penthouse is for the buyer that wants it all. Best location and an absolutely unobstructed panoramic sea view overlooking the full coast line including Fuengirola Bay. It''s magic here - not just during the day but also at night time with the warmth glanzing colored lights from Fuengirola city and surrounding areas. This large duplex penthouse is south facing and offers two large private terraces with plenty of space for socializing with friends and family in the outdoor lounge area, diningand BBQ area or from the chill out area with daybeds, from where you can enjoy the sun all day long. The penthouse consists of entrance and hallway and 2 large quest bedrooms with built-in wardrobes and electric blinds leading. From the guest bedrooms you enter out to a hallway with guest bathroom and a open plan kitchen and living room with floor to ceiling sliding windows that leads out to the large downstairs terrace. Upstairs you get large master bedroom (hotel lux suite feeling like...) with built-inwardrobe/walk-in. The master bedroom is - on the one side - leading to a private terrace and the other side to lovely and large master bathroom. Furthermore this penthouse is equipped with best materials and high quality appliances and fully furnished and equipped with electricial appliances from Siemens. The penthouse comes also with complete underfloor heating, with modern built-in air conditioning hot and cold with Airzone, video intercom, and a pre-installation alarm system and includes two parking spaces (underground parking) and one storage room. As an owner of this top notch penthouse you can also enjoy 2 outdoor pools, 1 indoor pool, spa, saunas & gym, several elevators and a shopping area on your doorstep, walking distance to Altos del Higuerón shopping center and Benalmádena Pueblo. Málaga Airport in proximity only a very short drive away.

Setting Close To Shops

Climate Control Hot A/C

Parking Underground More Than One Orientation South Views Sea Panoramic Condition Excellent

Features Lift Fitted Wardrobes Double Glazing Pool Communal Furniture Fully Furnished