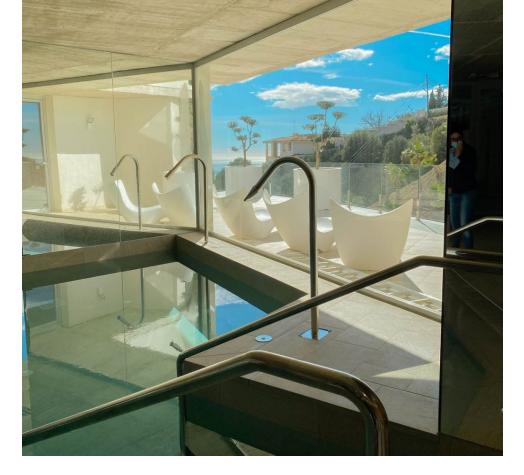

Luxurious penthouse (duplex) - Panoramic view Live your dreams in this luxurious 3 bed duplex penthouse in one of the most sought-after new developments on the coast. This duplex penthouse is for the buyer that wants it all. Best location and an absolutely unobstructed panoramic sea view overlooking the full coast line including Fuengirola Bay. It''s magic here - not just during the day but also at night time with the warmth glanzing colored lights from Fuengirola city and surrounding areas. This large duplex penthouse is south facing and offers two large private terraces with plenty of space for socializing with friends and family in the outdoor lounge area, diningand BBQ area or from the chill out area with daybeds, from where you can enjoy the sun all day long. The penthouse consists of entrance and hallway and 2 large quest bedrooms with built-in wardrobes and electric blinds leading. From the guest bedrooms you enter out to a hallway with guest bathroom and a open plan kitchen and living room with floor to ceiling sliding windows that leads out to the large downstairs terrace. Upstairs you get large master bedroom (hotel lux suite feeling like...) with built-inwardrobe/walk-in. The master bedroom is - on the one side - leading to a private terrace and the other side to lovely and large master bathroom. Furthermore this penthouse is equipped with best materials and high quality appliances and fully furnished and equipped with electricial appliances from Siemens. The penthouse comes also with complete underfloor heating, with modern built-in air conditioning hot and cold with Airzone, video intercom, and a pre-installation alarm system and includes two parking spaces (underground parking) and one storage room. As an owner of this top notch penthouse you can also enjoy 2 outdoor pools, 1 indoor pool, spa, saunas & gym, several elevators and a shopping area on your doorstep, walking distance to Altos del Higuerón shopping center and Benalmádena Pueblo. Málaga Airport in proximity only a very short drive away.