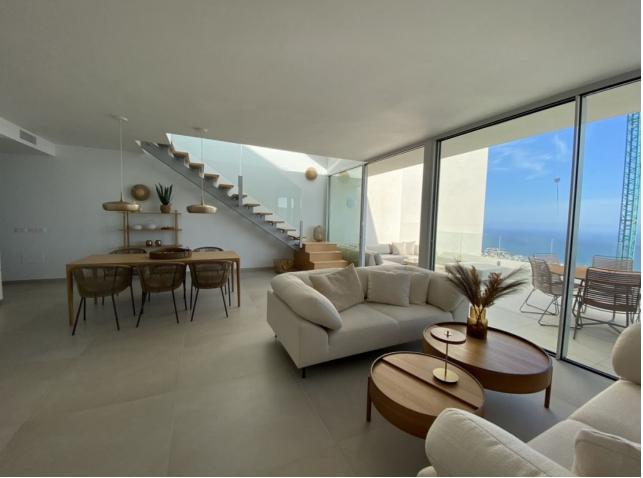

Luxurious penthouse (duplex) - Panoramic view Live your dreams in this luxurious 3 bed duplex penthouse in one of the most sought-after new developments on the coast. This duplex penthouse is for the buyer that wants it all. Best location and an absolutely unobstructed panoramic sea view overlooking the full coast line including Fuengirola Bay. It''s magic here - not just during the day but also at night time with the warmth glanzing colored lights from Fuengirola city and surrounding areas. This large duplex penthouse is south facing and offers two large private terraces with plenty of space for socializing with friends and family in the outdoor lounge area, diningand BBQ area or from the chill out area with daybeds, from where you can enjoy the sun all day long. The penthouse consists of entrance and hallway and 2 large quest bedrooms with built-in wardrobes and electric blinds leading. From the guest bedrooms you enter out to a hallway with guest bathroom and a open plan kitchen and living room with floor to ceiling sliding windows that leads out to the large downstairs terrace. Upstairs you get large master bedroom (hotel lux suite feeling like...) with built-inwardrobe/walk-in. The master bedroom is - on the one side - leading to a private terrace and the other side to lovely and large master bathroom. Furthermore this penthouse is equipped with best materials and high quality appliances and fully furnished and equipped with electricial appliances from Siemens. The penthouse comes also with complete underfloor heating, with modern built-in air conditioning hot and cold with Airzone, video intercom, and a pre-installation alarm system and includes two parking spaces (underground parking) and one storage room. As an owner of this top notch penthouse you can also enjoy 2 outdoor pools, 1 indoor pool, spa, saunas & gym, several elevators and a shopping area on your doorstep, walking distance to Altos del Higuerón shopping center and Benalmádena Pueblo. Málaga Airport in proximity only a very short drive away.

Setting Close To Shops

Climate Control Hot A/C

Parking Underground More Than One Orientation South Views Sea Panoramic Condition Excellent

Features Lift Fitted Wardrobes Double Glazing Pool Communal Furniture Fully Furnished