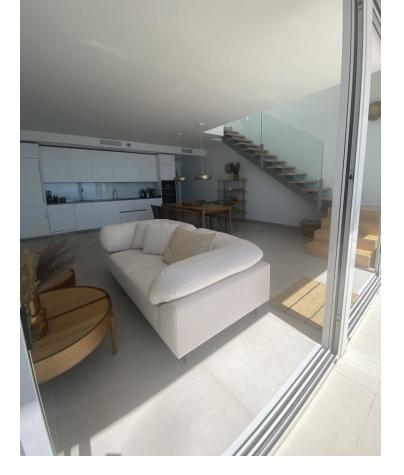

Luxurious penthouse (duplex) - Panoramic view Live your dreams in this luxurious 3 bed duplex penthouse in one of the most sought-after new developments on the coast. This duplex penthouse is for the buyer that wants it all. Best location and an absolutely unobstructed panoramic sea view overlooking the full coast line including Fuengirola Bay. It''s magic here - not just during the day but also at night time with the warmth glanzing colored lights from Fuengirola city and surrounding areas. This large duplex penthouse is south facing and offers two large private terraces with plenty of space for socializing with friends and family in the outdoor lounge area, diningand BBQ area or from the chill out area with daybeds, from where you can enjoy the sun all day long. The penthouse consists of entrance and hallway and 2 large quest bedrooms with built-in wardrobes and electric blinds leading. From the guest bedrooms you enter out to a hallway with guest bathroom and a open plan kitchen and living room with floor to ceiling sliding windows that leads out to the large downstairs terrace. Upstairs you get large master bedroom (hotel lux suite feeling like...) with built-inwardrobe/walk-in. The master bedroom is - on the one side - leading to a private terrace and the other side to lovely and large master bathroom. Furthermore this penthouse is equipped with best materials and high quality appliances and fully furnished and equipped with electricial appliances from Siemens. The penthouse comes also with complete underfloor heating, with modern built-in air conditioning hot and cold with Airzone, video intercom, and a pre-installation alarm system and includes two parking spaces (underground parking) and one storage room. As an owner of this top notch penthouse you can also enjoy 2 outdoor pools, 1 indoor pool, spa, saunas & gym, several elevators and a shopping area on your doorstep, walking distance to Altos del Higuerón shopping center and Benalmádena Pueblo. Málaga Airport in proximity only a very short drive away.