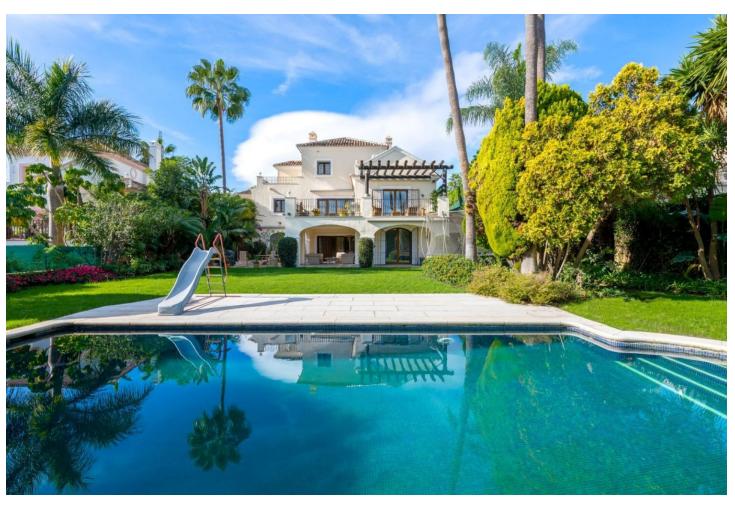

## Sales - House - Estepona 1.595.000€

www.mibgroup.es +34 662 58 96 58 info@mibgroup.es

Ref.-ID: MIBGR4320295 Estepona House

4

3.5

450 m2

1348 m2

Beautiful villa for sale in a tranquil area in El Paraiso, yet within close distance to the best golf courses, shops and restaurants and only 7 minutes drive to Puerto Banus and Estepona. Set on a large plot, this southeast facing property was built to the highest standards and it offers quality living in a sought-after residential area. The wide driveway leads to a covered parking space for 2 cars and entrance to the villa. The villa consists of three levels: On the main floor, we find the lounge and dining area with access to a large terrace overlooking the garden and swimming pool with some views to El Paraiso and the sea. On this level there is a guest toilet, utility room and a large kitchen fully equipped. On the top level, we have the master bedroom with its own en-suite bathroom and terrace. On the lower floor, we have three bedrooms, one with en-suite bathroom and the other two share a bathroom. From this level you can access the covered terrace, large garden and swimming pool. The villa has underfloor heating all over and a fire place as well as hot and cold aircon. A great value property!