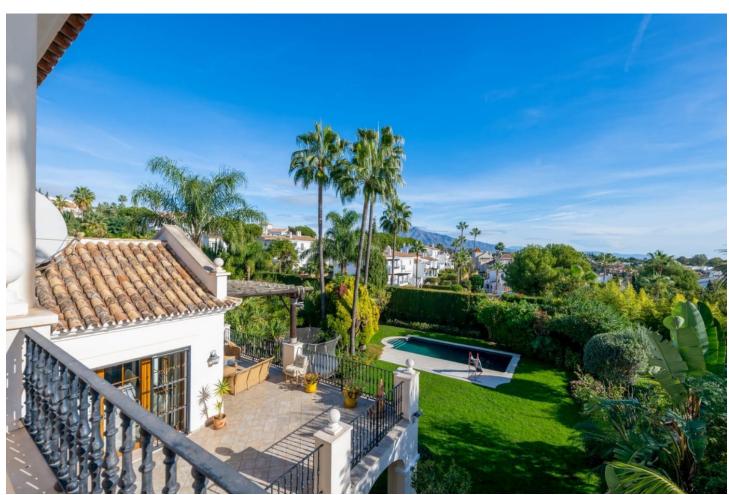

## Sales - House - Estepona 1.595.000€

www.mibgroup.es +34 662 58 96 58 info@mibgroup.es

Ref.-ID: MIBGR4320295 Estepona House

4

3.5

450 m2

1348 m2

Beautiful villa for sale in a tranquil area in El Paraiso, yet within close distance to the best golf courses, shops and restaurants and only 7 minutes drive to Puerto Banus and Estepona. Set on a large plot, this southeast facing property was built to the highest standards and it offers quality living in a sought-after residential area. The wide driveway leads to a covered parking space for 2 cars and entrance to the villa. The villa consists of three levels: On the main floor, we find the lounge and dining area with access to a large terrace overlooking the garden and swimming pool with some views to El Paraiso and the sea. On this level there is a guest toilet, utility room and a large kitchen fully equipped. On the top level, we have the master bedroom with its own en-suite bathroom and terrace. On the lower floor, we have three bedrooms, one with en-suite bathroom and the other two share a bathroom. From this level you can access the covered terrace, large garden and swimming pool. The villa has underfloor heating all over and a fire place as well as hot and cold aircon. A great value property!