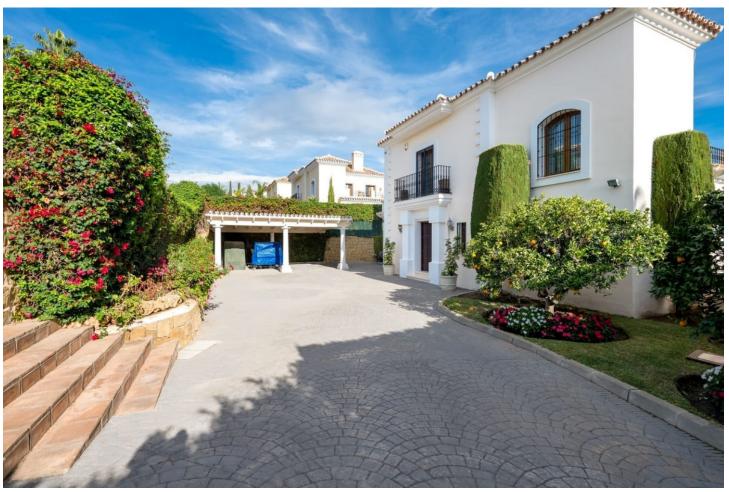

## Sales - House - Estepona 1.595.000€

www.mibgroup.es +34 662 58 96 58 info@mibgroup.es

Ref.-ID: MIBGR4320295 Estepona House

4

3.5

450 m2

1348 m2

Beautiful villa for sale in a tranquil area in El Paraiso, yet within close distance to the best golf courses, shops and restaurants and only 7 minutes drive to Puerto Banus and Estepona. Set on a large plot, this southeast facing property was built to the highest standards and it offers quality living in a sought-after residential area. The wide driveway leads to a covered parking space for 2 cars and entrance to the villa. The villa consists of three levels: On the main floor, we find the lounge and dining area with access to a large terrace overlooking the garden and swimming pool with some views to El Paraiso and the sea. On this level there is a guest toilet, utility room and a large kitchen fully equipped. On the top level, we have the master bedroom with its own en-suite bathroom and terrace. On the lower floor, we have three bedrooms, one with en-suite bathroom and the other two share a bathroom. From this level you can access the covered terrace, large garden and swimming pool. The villa has underfloor heating all over and a fire place as well as hot and cold aircon. A great value property!