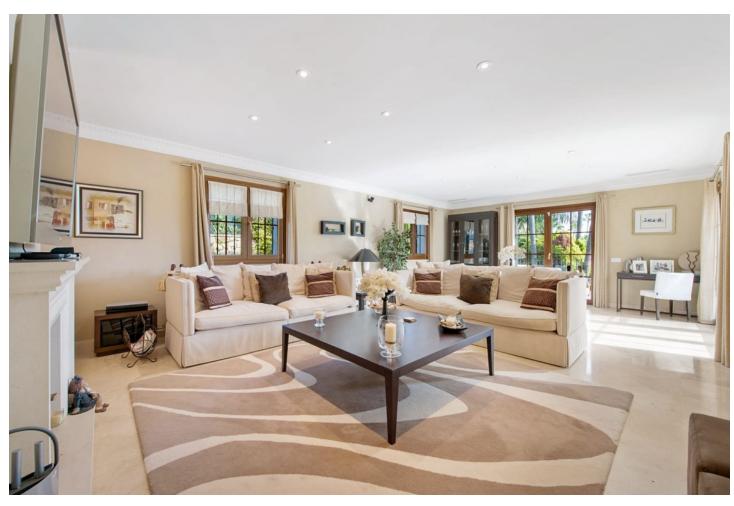

## Sales - House - Estepona 1.595.000€

www.mibgroup.es +34 662 58 96 58 info@mibgroup.es

Ref.-ID: MIBGR4320295 Estepona House

4

3.5

450 m2

1348 m2

Beautiful villa for sale in a tranquil area in El Paraiso, yet within close distance to the best golf courses, shops and restaurants and only 7 minutes drive to Puerto Banus and Estepona. Set on a large plot, this southeast facing property was built to the highest standards and it offers quality living in a sought-after residential area. The wide driveway leads to a covered parking space for 2 cars and entrance to the villa. The villa consists of three levels: On the main floor, we find the lounge and dining area with access to a large terrace overlooking the garden and swimming pool with some views to El Paraiso and the sea. On this level there is a guest toilet, utility room and a large kitchen fully equipped. On the top level, we have the master bedroom with its own en-suite bathroom and terrace. On the lower floor, we have three bedrooms, one with en-suite bathroom and the other two share a bathroom. From this level you can access the covered terrace, large garden and swimming pool. The villa has underfloor heating all over and a fire place as well as hot and cold aircon. A great value property!