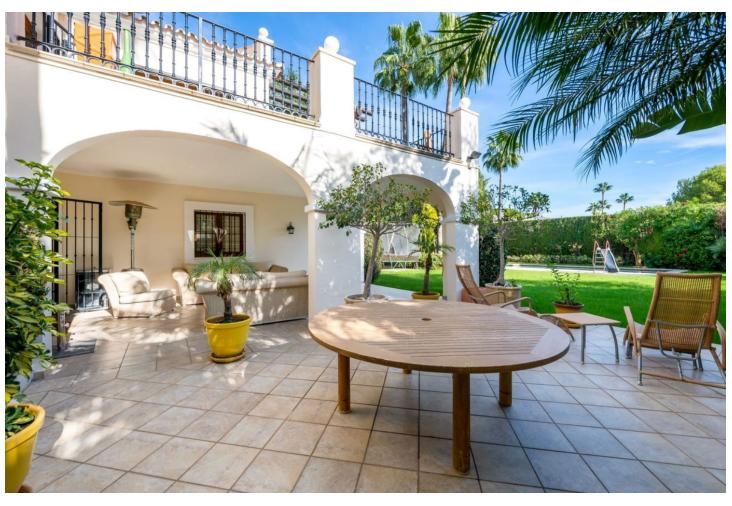

## Sales - House - Estepona 1.595.000€

www.mibgroup.es +34 662 58 96 58 info@mibgroup.es

Ref.-ID: MIBGR4320295 Estepona House

4

3.5

450 m2

1348 m2

Beautiful villa for sale in a tranquil area in El Paraiso, yet within close distance to the best golf courses, shops and restaurants and only 7 minutes drive to Puerto Banus and Estepona. Set on a large plot, this southeast facing property was built to the highest standards and it offers quality living in a sought-after residential area. The wide driveway leads to a covered parking space for 2 cars and entrance to the villa. The villa consists of three levels: On the main floor, we find the lounge and dining area with access to a large terrace overlooking the garden and swimming pool with some views to El Paraiso and the sea. On this level there is a guest toilet, utility room and a large kitchen fully equipped. On the top level, we have the master bedroom with its own en-suite bathroom and terrace. On the lower floor, we have three bedrooms, one with en-suite bathroom and the other two share a bathroom. From this level you can access the covered terrace, large garden and swimming pool. The villa has underfloor heating all over and a fire place as well as hot and cold aircon. A great value property!