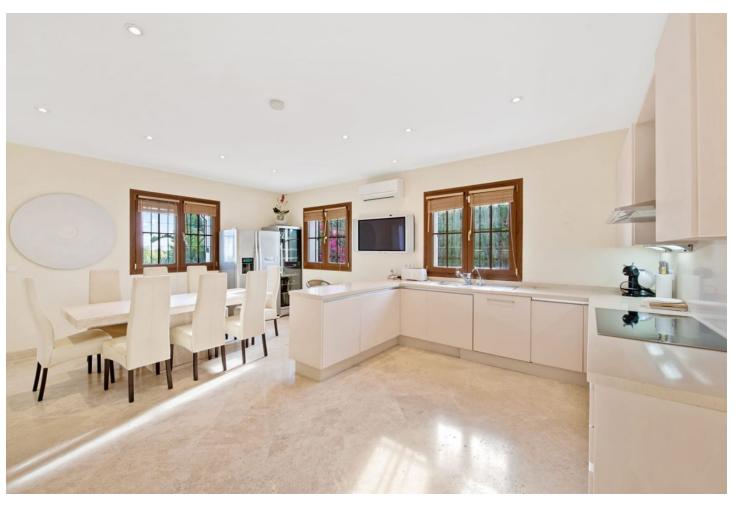

## Sales - House - Estepona 1.595.000€

www.mibgroup.es +34 662 58 96 58 info@mibgroup.es

Ref.-ID: MIBGR4320295 Estepona House

4

3.5

450 m2

1348 m2

Beautiful villa for sale in a tranquil area in El Paraiso, yet within close distance to the best golf courses, shops and restaurants and only 7 minutes drive to Puerto Banus and Estepona. Set on a large plot, this southeast facing property was built to the highest standards and it offers quality living in a sought-after residential area. The wide driveway leads to a covered parking space for 2 cars and entrance to the villa. The villa consists of three levels: On the main floor, we find the lounge and dining area with access to a large terrace overlooking the garden and swimming pool with some views to El Paraiso and the sea. On this level there is a guest toilet, utility room and a large kitchen fully equipped. On the top level, we have the master bedroom with its own en-suite bathroom and terrace. On the lower floor, we have three bedrooms, one with en-suite bathroom and the other two share a bathroom. From this level you can access the covered terrace, large garden and swimming pool. The villa has underfloor heating all over and a fire place as well as hot and cold aircon. A great value property!