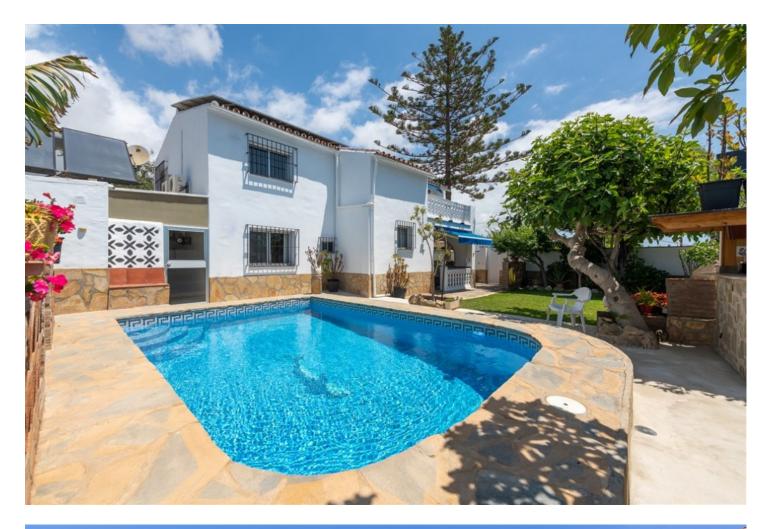

Fantastic, charming, 4 bedroom, 3 bathroom villa available in Ric Mar, Marbella. This property is bursting with charm. It boasts fantastic outside areas, including a wonderfully maintained and sunny garden, a large pool, an outside bar, a vegetable and fruit orchard, a massive barbecue as well as a pizza oven. There are also a number of storage rooms as well as fully equipped laundry room that be accessed from outside. Inside the house you can enjoy a fully fitted kitchen, a comfortable lounge area and the four spacious bedrooms. There are a gorgeous wooden beams throughout the entire house, giving the property a very classic feel. There are also large windows letting in plenty of natural light. Once again, inside there is plenty of storage space within the already comfortable rooms. The main bedroom enjoy an ensuite bathroom as well as a comfortable terrace from where you can continue to enjoy the sun into the afternoon. There are solar panels installed for electricity and heating water, greatly reducing the cost associated with running this property. The property is ideally located close to supermarkets and great schools. It's only a 15 minute walk to the beach and is close to the A7 for easy access to anywhere along the coast. Its location makes it perfect as a family home or even an interesting investment opportunity. Viewings are encouraged to fully understand the layout and charm of the property.

Setting Close To Shops Close To Sea Close To Schools

Features Private Terrace

Storage Room Utility Room Orientation ✓ South

Kitchen ✓ Fully Fitted Pool YPrivate

Garden Yrivate Views Garden Pool

Parking ✓ Covered