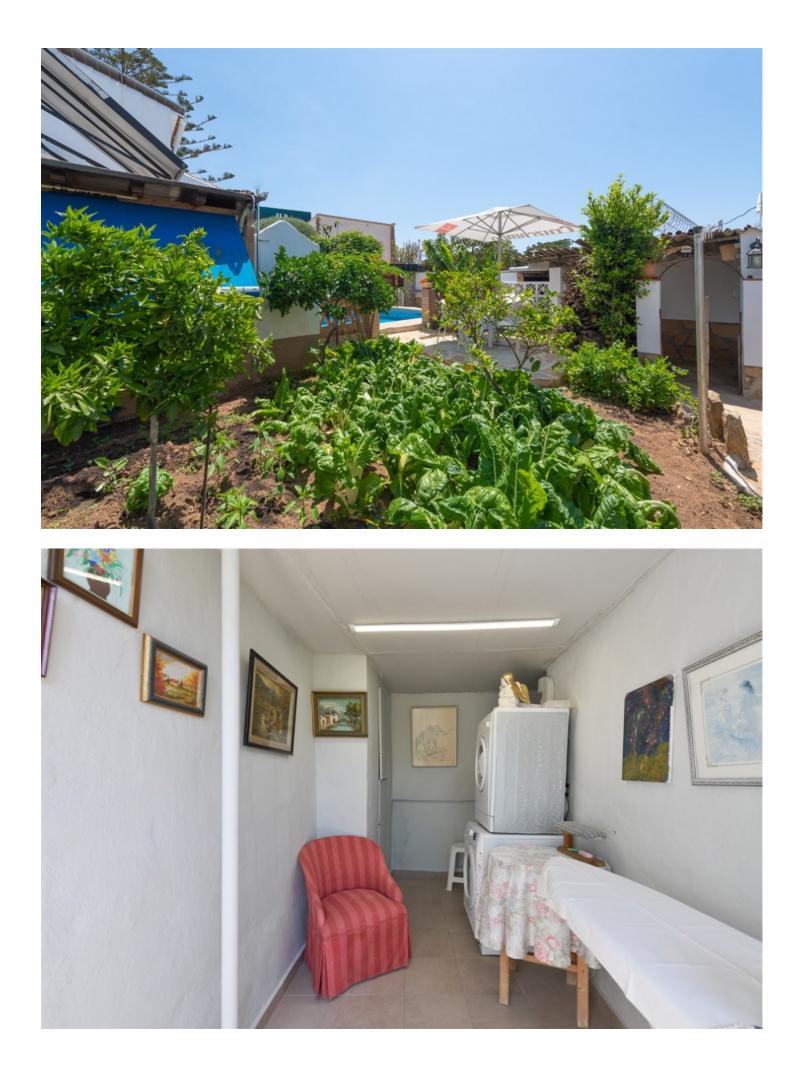

Fantastic, charming, 4 bedroom, 3 bathroom villa available in Ric Mar, Marbella. This property is bursting with charm. It boasts fantastic outside areas, including a wonderfully maintained and sunny garden, a large pool, an outside bar, a vegetable and fruit orchard, a massive barbecue as well as a pizza oven. There are also a number of storage rooms as well as fully equipped laundry room that be accessed from outside. Inside the house you can enjoy a fully fitted kitchen, a comfortable lounge area and the four spacious bedrooms. There are a gorgeous wooden beams throughout the entire house, giving the property a very classic feel. There are also large windows letting in plenty of natural light. Once again, inside there is plenty of storage space within the already comfortable rooms. The main bedroom enjoy an ensuite bathroom as well as a comfortable terrace from where you can continue to enjoy the sun into the afternoon. There are solar panels installed for electricity and heating water, greatly reducing the cost associated with running this property. The property is ideally located close to supermarkets and great schools. It's only a 15 minute walk to the beach and is close to the A7 for easy access to anywhere along the coast. Its location makes it perfect as a family home or even an interesting investment opportunity. Viewings are encouraged to fully understand the layout and charm of the property.