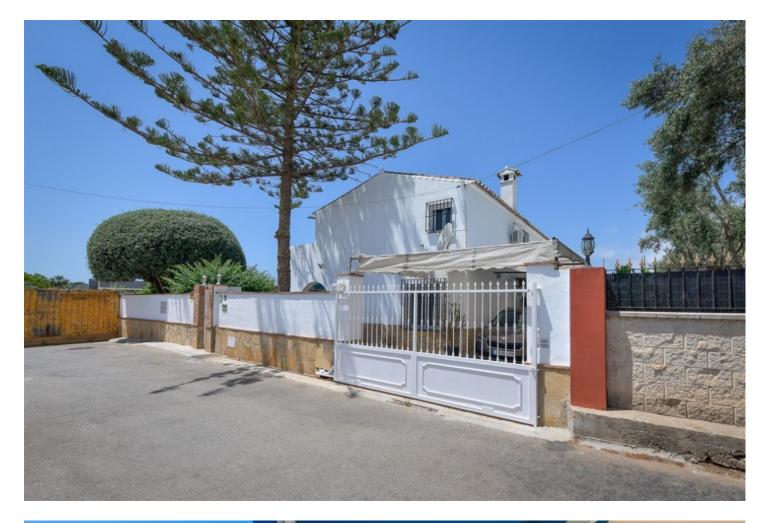

Fantastic, charming, 4 bedroom, 3 bathroom villa available in Ric Mar, Marbella. This property is bursting with charm. It boasts fantastic outside areas, including a wonderfully maintained and sunny garden, a large pool, an outside bar, a vegetable and fruit orchard, a massive barbecue as well as a pizza oven. There are also a number of storage rooms as well as fully equipped laundry room that be accessed from outside. Inside the house you can enjoy a fully fitted kitchen, a comfortable lounge area and the four spacious bedrooms. There are a gorgeous wooden beams throughout the entire house, giving the property a very classic feel. There are also large windows letting in plenty of natural light. Once again, inside there is plenty of storage space within the already comfortable rooms. The main bedroom enjoy an ensuite bathroom as well as a comfortable terrace from where you can continue to enjoy the sun into the afternoon. There are solar panels installed for electricity and heating water, greatly reducing the cost associated with running this property. The property is ideally located close to supermarkets and great schools. It's only a 15 minute walk to the beach and is close to the A7 for easy access to anywhere along the coast. Its location makes it perfect as a family home or even an interesting investment opportunity. Viewings are encouraged to fully understand the layout and charm of the property.

Setting Close To Shops Close To Sea Close To Schools

Features Private Terrace

Storage Room Utility Room Orientation ✓ South

Kitchen ✓ Fully Fitted Pool YPrivate

Garden Yrivate Views Garden Pool

Parking ✓ Covered