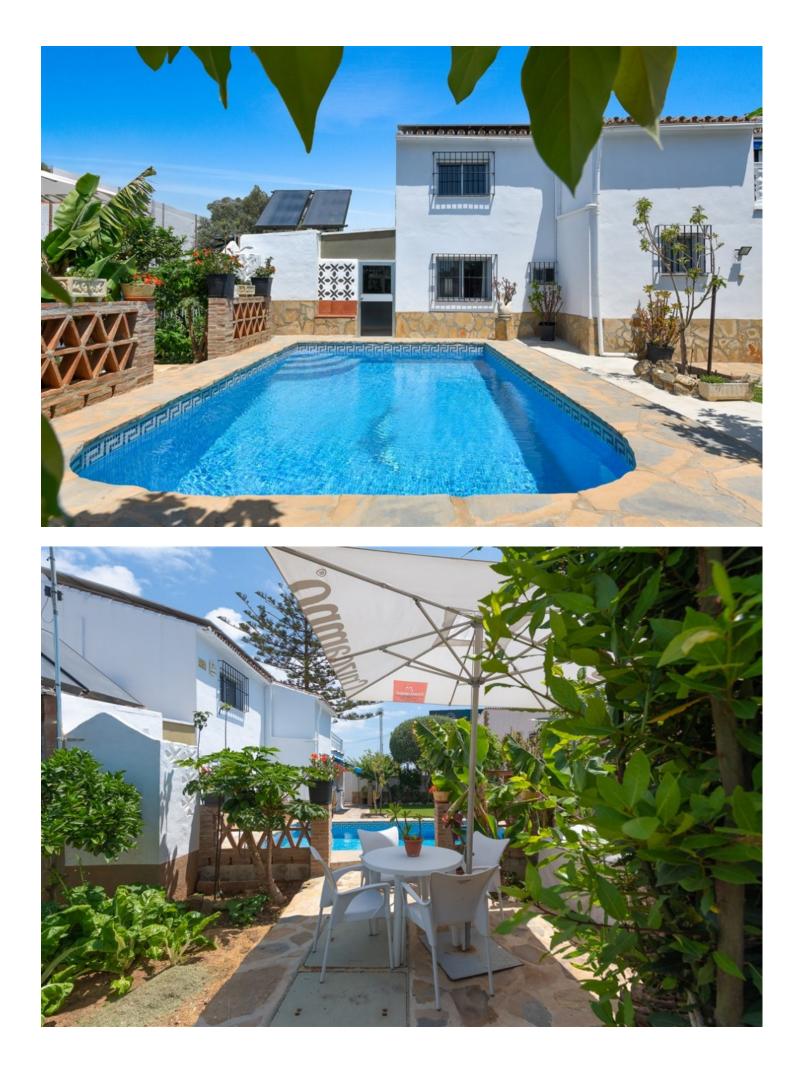

Fantastic, charming, 4 bedroom, 3 bathroom villa available in Ric Mar, Marbella. This property is bursting with charm. It boasts fantastic outside areas, including a wonderfully maintained and sunny garden, a large pool, an outside bar, a vegetable and fruit orchard, a massive barbecue as well as a pizza oven. There are also a number of storage rooms as well as fully equipped laundry room that be accessed from outside. Inside the house you can enjoy a fully fitted kitchen, a comfortable lounge area and the four spacious bedrooms. There are a gorgeous wooden beams throughout the entire house, giving the property a very classic feel. There are also large windows letting in plenty of natural light. Once again, inside there is plenty of storage space within the already comfortable rooms. The main bedroom enjoy an ensuite bathroom as well as a comfortable terrace from where you can continue to enjoy the sun into the afternoon. There are solar panels installed for electricity and heating water, greatly reducing the cost associated with running this property. The property is ideally located close to supermarkets and great schools. It's only a 15 minute walk to the beach and is close to the A7 for easy access to anywhere along the coast. Its location makes it perfect as a family home or even an interesting investment opportunity. Viewings are encouraged to fully understand the layout and charm of the property.

Setting Close To Shops Close To Sea Close To Schools

Features Private Terrace

Storage Room Utility Room Orientation ✓ South

Kitchen ✓ Fully Fitted Pool YPrivate

Garden Yrivate Views Garden Pool

Parking ✓ Covered