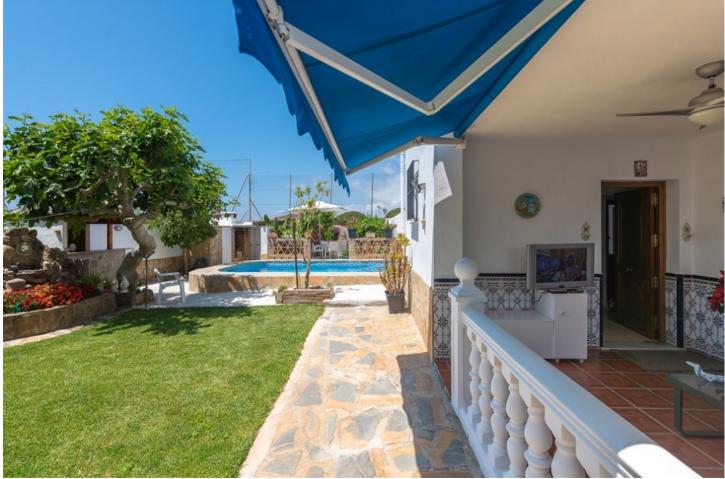

Fantastic, charming, 4 bedroom, 3 bathroom villa available in Ric Mar, Marbella. This property is bursting with charm. It boasts fantastic outside areas, including a wonderfully maintained and sunny garden, a large pool, an outside bar, a vegetable and fruit orchard, a massive barbecue as well as a pizza oven. There are also a number of storage rooms as well as fully equipped laundry room that be accessed from outside. Inside the house you can enjoy a fully fitted kitchen, a comfortable lounge area and the four spacious bedrooms. There are a gorgeous wooden beams throughout the entire house, giving the property a very classic feel. There are also large windows letting in plenty of natural light. Once again, inside there is plenty of storage space within the already comfortable rooms. The main bedroom enjoy an ensuite bathroom as well as a comfortable terrace from where you can continue to enjoy the sun into the afternoon. There are solar panels installed for electricity and heating water, greatly reducing the cost associated with running this property. The property is ideally located close to supermarkets and great schools. It's only a 15 minute walk to the beach and is close to the A7 for easy access to anywhere along the coast. Its location makes it perfect as a family home or even an interesting investment opportunity. Viewings are encouraged to fully understand the layout and charm of the property.

Setting Close To Shops Close To Sea Close To Schools

Features Private Terrace

Storage Room Utility Room Orientation ✓ South

Kitchen ✓ Fully Fitted Pool YPrivate

Garden Yrivate Views Garden Pool

Parking ✓ Covered