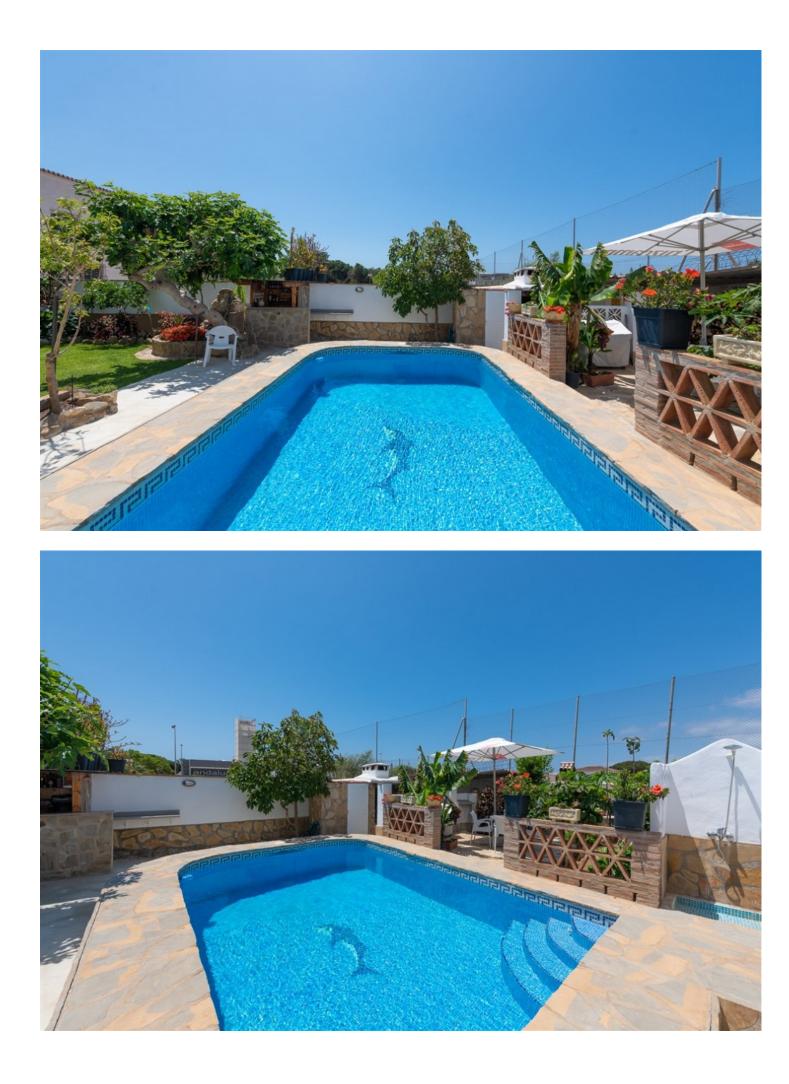

Fantastic, charming, 4 bedroom, 3 bathroom villa available in Ric Mar, Marbella. This property is bursting with charm. It boasts fantastic outside areas, including a wonderfully maintained and sunny garden, a large pool, an outside bar, a vegetable and fruit orchard, a massive barbecue as well as a pizza oven. There are also a number of storage rooms as well as fully equipped laundry room that be accessed from outside. Inside the house you can enjoy a fully fitted kitchen, a comfortable lounge area and the four spacious bedrooms. There are a gorgeous wooden beams throughout the entire house, giving the property a very classic feel. There are also large windows letting in plenty of natural light. Once again, inside there is plenty of storage space within the already comfortable rooms. The main bedroom enjoy an ensuite bathroom as well as a comfortable terrace from where you can continue to enjoy the sun into the afternoon. There are solar panels installed for electricity and heating water, greatly reducing the cost associated with running this property. The property is ideally located close to supermarkets and great schools. It's only a 15 minute walk to the beach and is close to the A7 for easy access to anywhere along the coast. Its location makes it perfect as a family home or even an interesting investment opportunity. Viewings are encouraged to fully understand the layout and charm of the property.