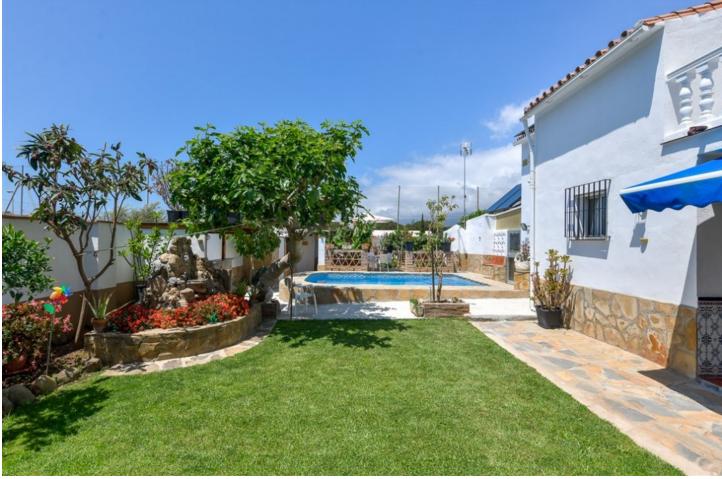

Fantastic, charming, 4 bedroom, 3 bathroom villa available in Ric Mar, Marbella. This property is bursting with charm. It boasts fantastic outside areas, including a wonderfully maintained and sunny garden, a large pool, an outside bar, a vegetable and fruit orchard, a massive barbecue as well as a pizza oven. There are also a number of storage rooms as well as fully equipped laundry room that be accessed from outside. Inside the house you can enjoy a fully fitted kitchen, a comfortable lounge area and the four spacious bedrooms. There are a gorgeous wooden beams throughout the entire house, giving the property a very classic feel. There are also large windows letting in plenty of natural light. Once again, inside there is plenty of storage space within the already comfortable rooms. The main bedroom enjoy an ensuite bathroom as well as a comfortable terrace from where you can continue to enjoy the sun into the afternoon. There are solar panels installed for electricity and heating water, greatly reducing the cost associated with running this property. The property is ideally located close to supermarkets and great schools. It's only a 15 minute walk to the beach and is close to the A7 for easy access to anywhere along the coast. Its location makes it perfect as a family home or even an interesting investment opportunity. Viewings are encouraged to fully understand the layout and charm of the property.

Setting Close To Shops Close To Sea Close To Schools

Features Private Terrace

Storage Room Utility Room Orientation ✓ South

Kitchen ✓ Fully Fitted Pool YPrivate

Garden Yrivate Views Garden Pool

Parking ✓ Covered