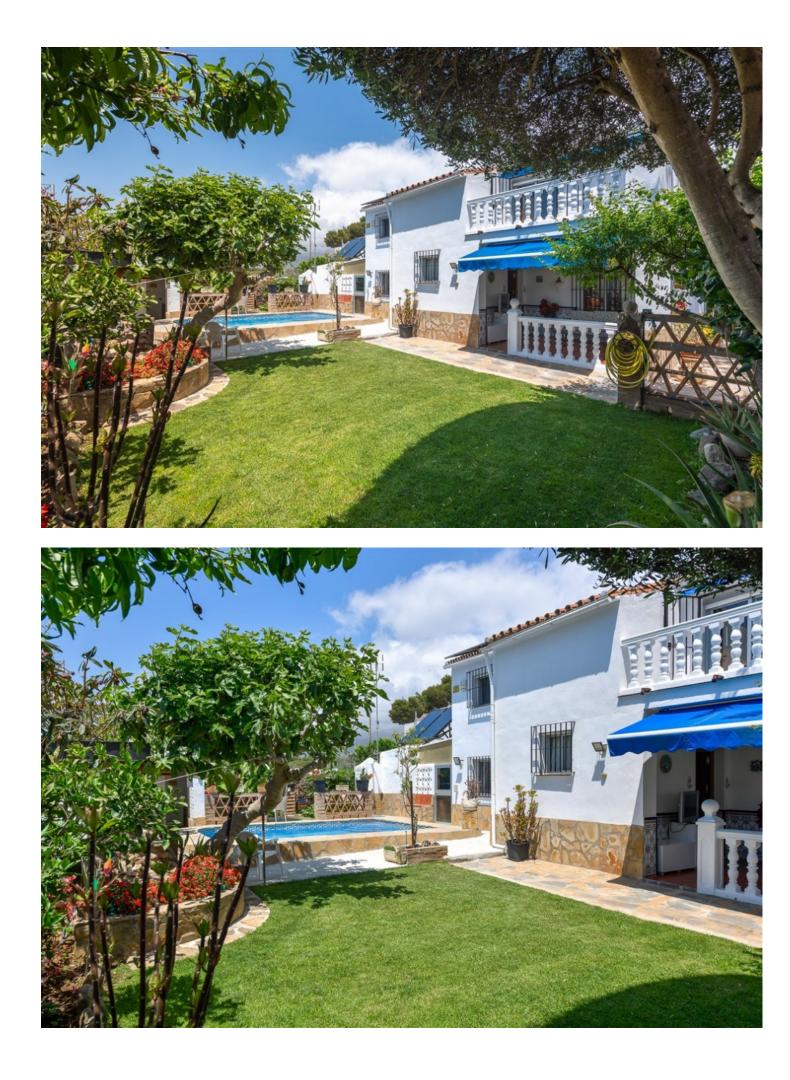

Fantastic, charming, 4 bedroom, 3 bathroom villa available in Ric Mar, Marbella. This property is bursting with charm. It boasts fantastic outside areas, including a wonderfully maintained and sunny garden, a large pool, an outside bar, a vegetable and fruit orchard, a massive barbecue as well as a pizza oven. There are also a number of storage rooms as well as fully equipped laundry room that be accessed from outside. Inside the house you can enjoy a fully fitted kitchen, a comfortable lounge area and the four spacious bedrooms. There are a gorgeous wooden beams throughout the entire house, giving the property a very classic feel. There are also large windows letting in plenty of natural light. Once again, inside there is plenty of storage space within the already comfortable rooms. The main bedroom enjoy an ensuite bathroom as well as a comfortable terrace from where you can continue to enjoy the sun into the afternoon. There are solar panels installed for electricity and heating water, greatly reducing the cost associated with running this property. The property is ideally located close to supermarkets and great schools. It's only a 15 minute walk to the beach and is close to the A7 for easy access to anywhere along the coast. Its location makes it perfect as a family home or even an interesting investment opportunity. Viewings are encouraged to fully understand the layout and charm of the property.

Setting Close To Shops Close To Sea Close To Schools

Features Private Terrace

Storage Room Utility Room Orientation ✓ South

Kitchen ✓ Fully Fitted Pool YPrivate

Garden Yrivate Views Garden Pool

Parking ✓ Covered