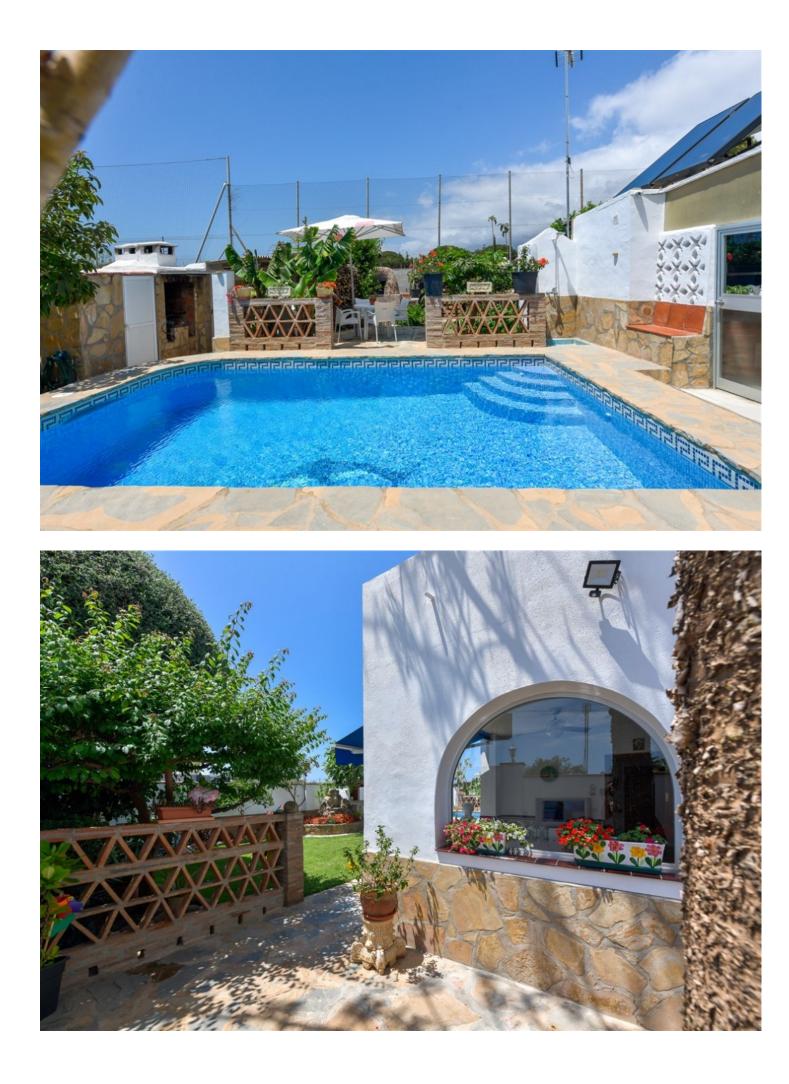

Fantastic, charming, 4 bedroom, 3 bathroom villa available in Ric Mar, Marbella. This property is bursting with charm. It boasts fantastic outside areas, including a wonderfully maintained and sunny garden, a large pool, an outside bar, a vegetable and fruit orchard, a massive barbecue as well as a pizza oven. There are also a number of storage rooms as well as fully equipped laundry room that be accessed from outside. Inside the house you can enjoy a fully fitted kitchen, a comfortable lounge area and the four spacious bedrooms. There are a gorgeous wooden beams throughout the entire house, giving the property a very classic feel. There are also large windows letting in plenty of natural light. Once again, inside there is plenty of storage space within the already comfortable rooms. The main bedroom enjoy an ensuite bathroom as well as a comfortable terrace from where you can continue to enjoy the sun into the afternoon. There are solar panels installed for electricity and heating water, greatly reducing the cost associated with running this property. The property is ideally located close to supermarkets and great schools. It's only a 15 minute walk to the beach and is close to the A7 for easy access to anywhere along the coast. Its location makes it perfect as a family home or even an interesting investment opportunity. Viewings are encouraged to fully understand the layout and charm of the property.

Setting Close To Shops Close To Sea Close To Schools

Features Private Terrace

Storage Room Utility Room Orientation ✓ South

Kitchen ✓ Fully Fitted Pool YPrivate

Garden Yrivate Views Garden Pool

Parking ✓ Covered