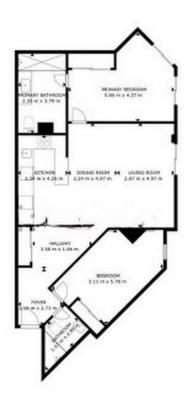

## Sales - Apartment - Benalmadena 396.000€

www.mibgroup.es +34 662 58 96 58 info@mibgroup.es

Ref.-ID: MIBGR4324270 Benalmadena Apartment

Community: 1,560 EUR / year IBI: 314 EUR / year

Luxury

2

2

105 m<sup>2</sup>

65 m<sup>2</sup>

Let us present you a unique piece. An exclusive property within an exclusive urbanization, La Reserva del Higuerón. Bright ground floor with a large and sunny 65m2 garden with access to the common areas. Bright dining room decorated with exquisite taste. Modern and current. Fully furnished open style kitchen with appliances. 2 bedrooms. The main one with access to the garden and ensuite bathroom. The house has been completely renovated, including the garden with high quality materials. It is sold UNFURNISHED.Garage space and storage room. Swimming pools and large community gardens. A dream place located between Fuengirola and Benalmádena, designed for those who are committed to quality of life. A different urbanization at an architectural and urban level, which has built its fundamental pillars in around nature, health, sports and safety in the heart of the Costa del Sol. All services one step away. At the north entrance of the Urbanization there is a shopping center with a supermarket, bars, restaurants, laundry, stationery, advice and a pharmacy for all the comforts of daily life. Within the enclosure there is the Sport Club Reserva del Higuerón, a sports leisure center, with a fitness room, rooms for directed activities (Pilates, Yoga, TRX), 11 paddle tennis courts, 2 tennis courts, an exclusive sand sports area, heated indoor pools and outdoor pools. The urbanization pays special attention to the nature. A landscaper is in charge of designing parks and large green areas conducive to relaxation. And much more...Consult us without obligation. Highly recommended visit.