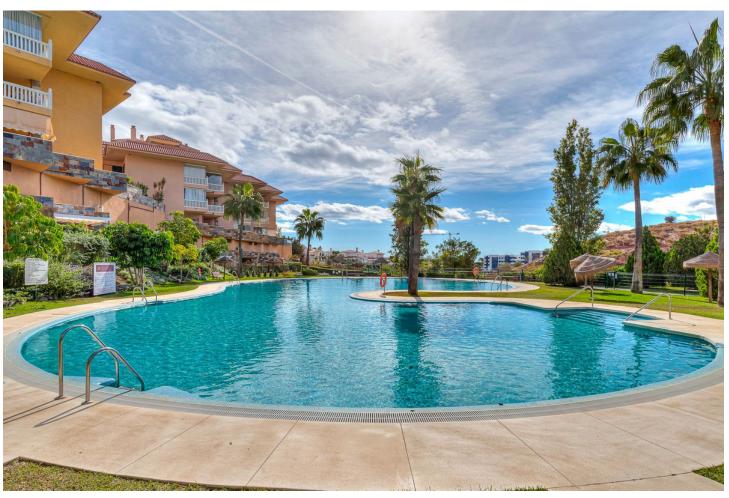

65 m<sup>2</sup>

Let us present you a unique piece. An exclusive property within an exclusive urbanization, La Reserva del Higuerón. Bright ground floor with a large and sunny 65m2 garden with access to the common areas. Bright dining room decorated with exquisite taste. Modern and current. Fully furnished open style kitchen with appliances. 2 bedrooms. The main one with access to the garden and ensuite bathroom. The house has been completely renovated, including the garden with high quality materials. It is sold UNFURNISHED.Garage space and storage room. Swimming pools and large community gardens. A dream place located between Fuengirola and Benalmádena, designed for those who are committed to quality of life. A different urbanization at an architectural and urban level, which has built its fundamental pillars in around nature, health, sports and safety in the heart of the Costa del Sol. All services one step away. At the north entrance of the Urbanization there is a shopping center with a supermarket, bars, restaurants, laundry, stationery, advice and a pharmacy for all the comforts of daily life. Within the enclosure there is the Sport Club Reserva del Higuerón, a sports leisure center, with a fitness room, rooms for directed activities (Pilates, Yoga, TRX), 11 paddle tennis courts, 2 tennis courts, an exclusive sand sports area, heated indoor pools and outdoor pools. The urbanization pays special attention to the nature. A landscaper is in charge of designing parks and large green areas conducive to relaxation. And much more...Consult us without obligation. Highly recommended visit.

| Setting Town Close To Shops Close To Schools Urbanisation | Orientation South West                          | Condition Excellent Recently Renovated                                         | Pool Communal                                   |
|-----------------------------------------------------------|-------------------------------------------------|--------------------------------------------------------------------------------|-------------------------------------------------|
| Climate Control Air Conditioning Hot A/C Cold A/C         | Views Garden Pool                               | Features Lift Fitted Wardrobes Near Transport WiFi Storage Room Double Glazing | Kitchen Fully Fitted                            |
| Garden Communal Private Easy Maintenance Category         | Security Gated Complex Entry Phone Alarm System | Parking Underground Private                                                    | Utilities Electricity Drinkable Water Telephone |