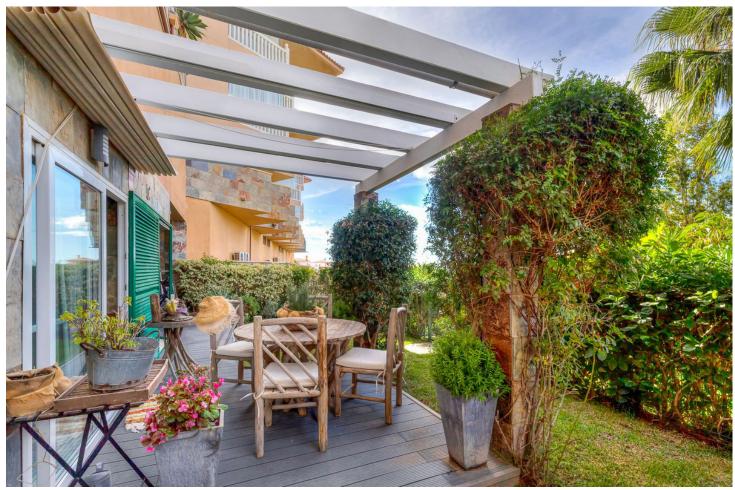

65 m<sup>2</sup>

Let us present you a unique piece. An exclusive property within an exclusive urbanization, La Reserva del Higuerón. Bright ground floor with a large and sunny 65m2 garden with access to the common areas. Bright dining room decorated with exquisite taste. Modern and current. Fully furnished open style kitchen with appliances. 2 bedrooms. The main one with access to the garden and ensuite bathroom. The house has been completely renovated, including the garden with high quality materials. It is sold UNFURNISHED.Garage space and storage room. Swimming pools and large community gardens. A dream place located between Fuengirola and Benalmádena, designed for those who are committed to quality of life. A different urbanization at an architectural and urban level, which has built its fundamental pillars in around nature, health, sports and safety in the heart of the Costa del Sol. All services one step away. At the north entrance of the Urbanization there is a shopping center with a supermarket, bars, restaurants, laundry, stationery, advice and a pharmacy for all the comforts of daily life. Within the enclosure there is the Sport Club Reserva del Higuerón, a sports leisure center, with a fitness room, rooms for directed activities (Pilates, Yoga, TRX), 11 paddle tennis courts, 2 tennis courts, an exclusive sand sports area, heated indoor pools and outdoor pools. The urbanization pays special attention to the nature. A landscaper is in charge of designing parks and large green areas conducive to relaxation. And much more...Consult us without obligation. Highly recommended visit.