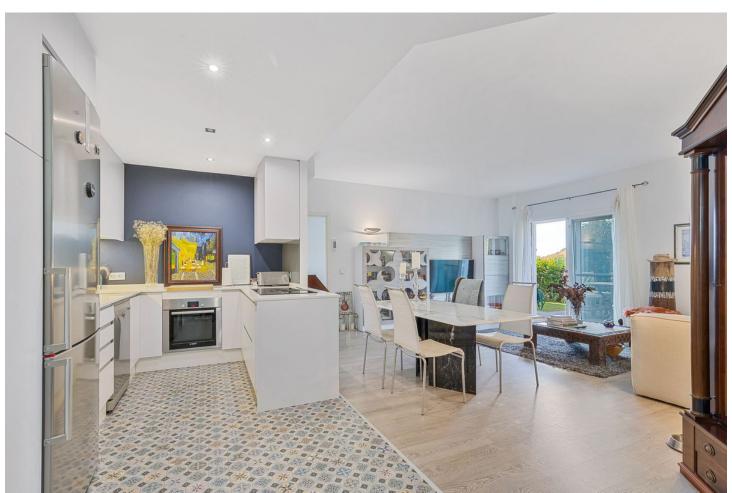

65 m<sup>2</sup>

Let us present you a unique piece. An exclusive property within an exclusive urbanization, La Reserva del Higuerón. Bright ground floor with a large and sunny 65m2 garden with access to the common areas. Bright dining room decorated with exquisite taste. Modern and current. Fully furnished open style kitchen with appliances. 2 bedrooms. The main one with access to the garden and ensuite bathroom. The house has been completely renovated, including the garden with high quality materials. It is sold UNFURNISHED.Garage space and storage room. Swimming pools and large community gardens. A dream place located between Fuengirola and Benalmádena, designed for those who are committed to quality of life. A different urbanization at an architectural and urban level, which has built its fundamental pillars in around nature, health, sports and safety in the heart of the Costa del Sol. All services one step away. At the north entrance of the Urbanization there is a shopping center with a supermarket, bars, restaurants, laundry, stationery, advice and a pharmacy for all the comforts of daily life. Within the enclosure there is the Sport Club Reserva del Higuerón, a sports leisure center, with a fitness room, rooms for directed activities (Pilates, Yoga, TRX), 11 paddle tennis courts, 2 tennis courts, an exclusive sand sports area, heated indoor pools and outdoor pools. The urbanization pays special attention to the nature. A landscaper is in charge of designing parks and large green areas conducive to relaxation. And much more...Consult us without obligation. Highly recommended visit.