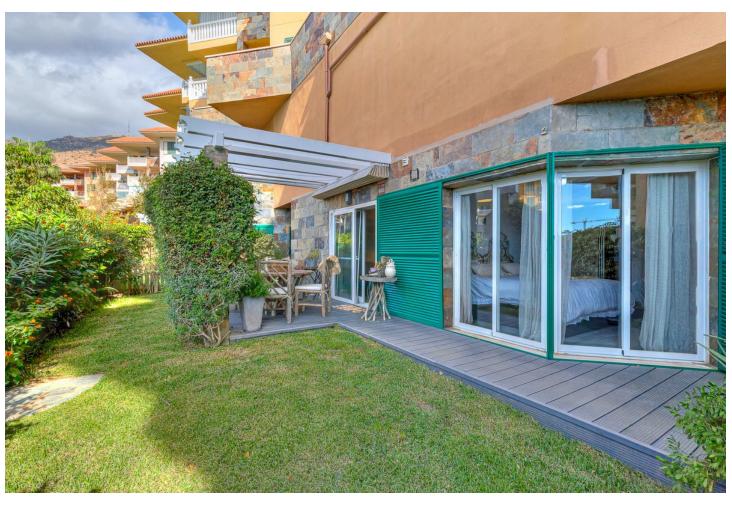

65 m<sup>2</sup>

Let us present you a unique piece. An exclusive property within an exclusive urbanization, La Reserva del Higuerón. Bright ground floor with a large and sunny 65m2 garden with access to the common areas. Bright dining room decorated with exquisite taste. Modern and current. Fully furnished open style kitchen with appliances. 2 bedrooms. The main one with access to the garden and ensuite bathroom. The house has been completely renovated, including the garden with high quality materials. It is sold UNFURNISHED.Garage space and storage room. Swimming pools and large community gardens. A dream place located between Fuengirola and Benalmádena, designed for those who are committed to quality of life. A different urbanization at an architectural and urban level, which has built its fundamental pillars in around nature, health, sports and safety in the heart of the Costa del Sol. All services one step away. At the north entrance of the Urbanization there is a shopping center with a supermarket, bars, restaurants, laundry, stationery, advice and a pharmacy for all the comforts of daily life. Within the enclosure there is the Sport Club Reserva del Higuerón, a sports leisure center, with a fitness room, rooms for directed activities (Pilates, Yoga, TRX), 11 paddle tennis courts, 2 tennis courts, an exclusive sand sports area, heated indoor pools and outdoor pools. The urbanization pays special attention to the nature. A landscaper is in charge of designing parks and large green areas conducive to relaxation. And much more...Consult us without obligation. Highly recommended visit.