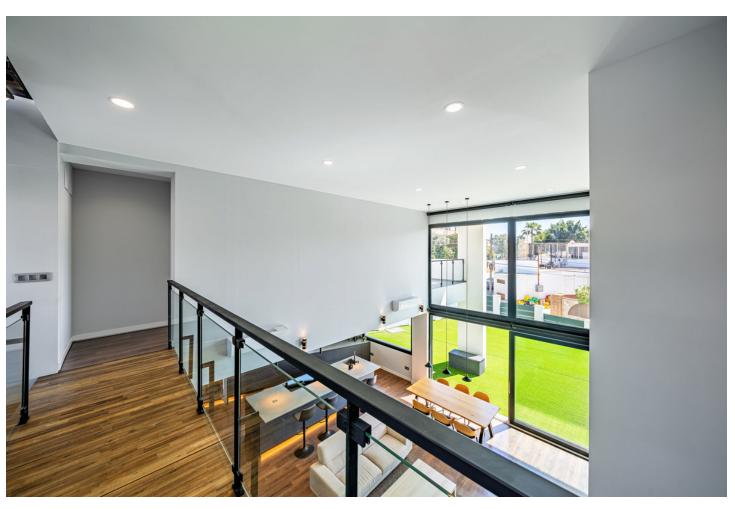

Designed with a contemporary layout and a generous internal space, this south-facing villa is built on 3 levels consisting of basement, ground floor, first floor and features, besides, a rooftop solarium. The ground floor comprises large open plan living area with dining room, modern fully-equipped kitchen with island and a guest toilet. The living area, with huge windows and double-height ceilings, opens out to the porch connected to the garden with a swimming pool. The first floor is reached by a staircase that leads to the sleeping area consisting of 3 bedrooms with en-suite bathrooms. The master bedroom incorporates an ample walk-in closet. One of the bedrooms can be transformed into 2 bedrooms. The basement hosts an extensive open plan living space that can serve for multiple purposes including games area, office and much more. There is also a bathroom with shower on this level. Situated at the entrance of Torremolinos and only 5 minutes' drive from Malaga international airport, the property enjoys excellent communications and proximity of diverse restaurants, commercial centres and a wide range of other amenities. The beach is just a 15-minute stroll away.