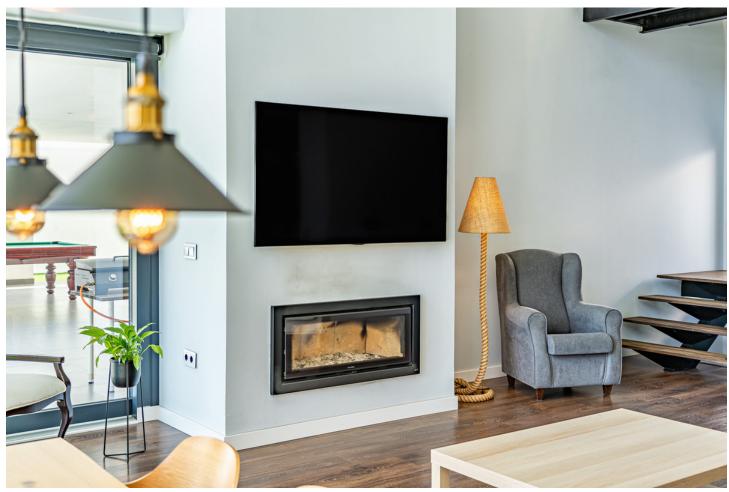

Designed with a contemporary layout and a generous internal space, this south-facing villa is built on 3 levels consisting of basement, ground floor, first floor and features, besides, a rooftop solarium. The ground floor comprises large open plan living area with dining room, modern fully-equipped kitchen with island and a guest toilet. The living area, with huge windows and double-height ceilings, opens out to the porch connected to the garden with a swimming pool. The first floor is reached by a staircase that leads to the sleeping area consisting of 3 bedrooms with en-suite bathrooms. The master bedroom incorporates an ample walk-in closet. One of the bedrooms can be transformed into 2 bedrooms. The basement hosts an extensive open plan living space that can serve for multiple purposes including games area, office and much more. There is also a bathroom with shower on this level. Situated at the entrance of Torremolinos and only 5 minutes' drive from Malaga international airport, the property enjoys excellent communications and proximity of diverse restaurants, commercial centres and a wide range of other amenities. The beach is just a 15-minute stroll away.