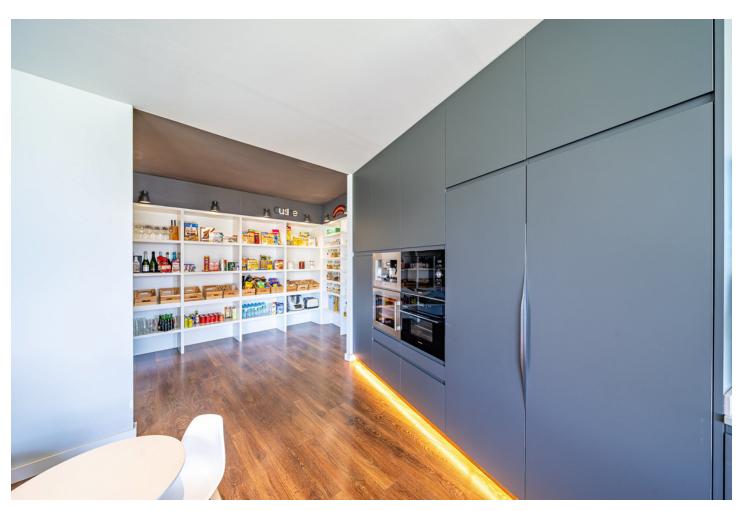

Designed with a contemporary layout and a generous internal space, this south-facing villa is built on 3 levels consisting of basement, ground floor, first floor and features, besides, a rooftop solarium. The ground floor comprises large open plan living area with dining room, modern fully-equipped kitchen with island and a guest toilet. The living area, with huge windows and double-height ceilings, opens out to the porch connected to the garden with a swimming pool. The first floor is reached by a staircase that leads to the sleeping area consisting of 3 bedrooms with en-suite bathrooms. The master bedroom incorporates an ample walk-in closet. One of the bedrooms can be transformed into 2 bedrooms. The basement hosts an extensive open plan living space that can serve for multiple purposes including games area, office and much more. There is also a bathroom with shower on this level. Situated at the entrance of Torremolinos and only 5 minutes' drive from Malaga international airport, the property enjoys excellent communications and proximity of diverse restaurants, commercial centres and a wide range of other amenities. The beach is just a 15-minute stroll away.