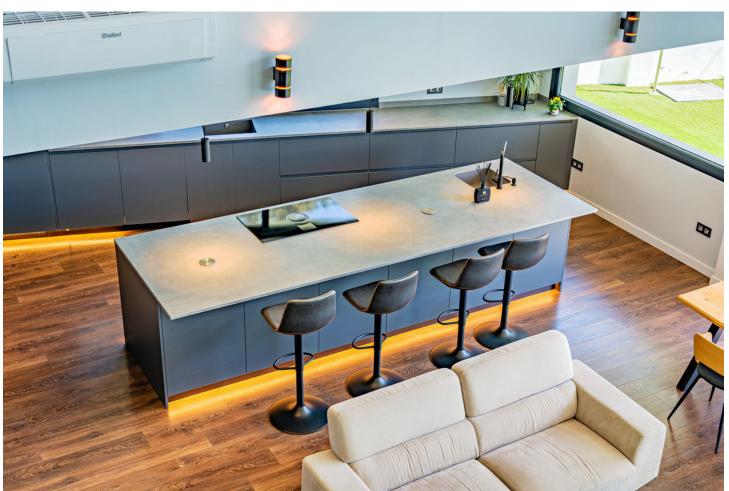

Designed with a contemporary layout and a generous internal space, this south-facing villa is built on 3 levels consisting of basement, ground floor, first floor and features, besides, a rooftop solarium. The ground floor comprises large open plan living area with dining room, modern fully-equipped kitchen with island and a guest toilet. The living area, with huge windows and double-height ceilings, opens out to the porch connected to the garden with a swimming pool. The first floor is reached by a staircase that leads to the sleeping area consisting of 3 bedrooms with en-suite bathrooms. The master bedroom incorporates an ample walk-in closet. One of the bedrooms can be transformed into 2 bedrooms. The basement hosts an extensive open plan living space that can serve for multiple purposes including games area, office and much more. There is also a bathroom with shower on this level. Situated at the entrance of Torremolinos and only 5 minutes' drive from Malaga international airport, the property enjoys excellent communications and proximity of diverse restaurants, commercial centres and a wide range of other amenities. The beach is just a 15-minute stroll away.