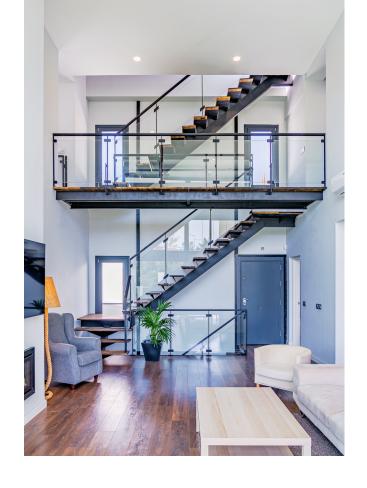

Designed with a contemporary layout and a generous internal space, this south-facing villa is built on 3 levels consisting of basement, ground floor, first floor and features, besides, a rooftop solarium. The ground floor comprises large open plan living area with dining room, modern fully-equipped kitchen with island and a guest toilet. The living area, with huge windows and double-height ceilings, opens out to the porch connected to the garden with a swimming pool. The first floor is reached by a staircase that leads to the sleeping area consisting of 3 bedrooms with en-suite bathrooms. The master bedroom incorporates an ample walk-in closet. One of the bedrooms can be transformed into 2 bedrooms. The basement hosts an extensive open plan living space that can serve for multiple purposes including games area, office and much more. There is also a bathroom with shower on this level. Situated at the entrance of Torremolinos and only 5 minutes' drive from Malaga international airport, the property enjoys excellent communications and proximity of diverse restaurants, commercial centres and a wide range of other amenities. The beach is just a 15-minute stroll away.