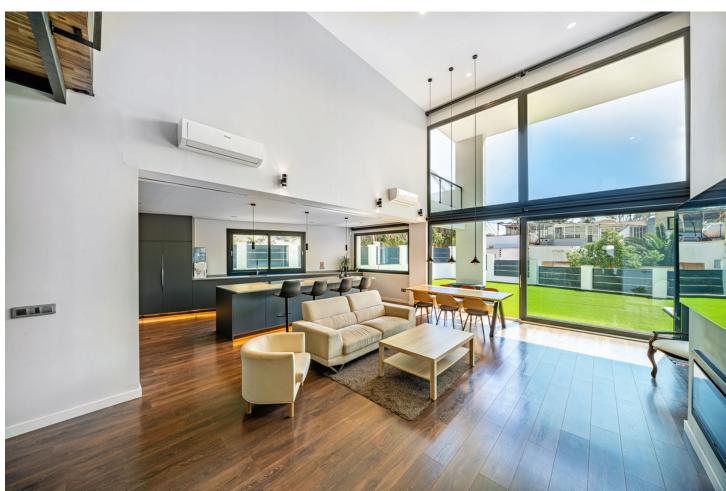

Designed with a contemporary layout and a generous internal space, this south-facing villa is built on 3 levels consisting of basement, ground floor, first floor and features, besides, a rooftop solarium. The ground floor comprises large open plan living area with dining room, modern fully-equipped kitchen with island and a guest toilet. The living area, with huge windows and double-height ceilings, opens out to the porch connected to the garden with a swimming pool. The first floor is reached by a staircase that leads to the sleeping area consisting of 3 bedrooms with en-suite bathrooms. The master bedroom incorporates an ample walk-in closet. One of the bedrooms can be transformed into 2 bedrooms. The basement hosts an extensive open plan living space that can serve for multiple purposes including games area, office and much more. There is also a bathroom with shower on this level. Situated at the entrance of Torremolinos and only 5 minutes' drive from Malaga international airport, the property enjoys excellent communications and proximity of diverse restaurants, commercial centres and a wide range of other amenities. The beach is just a 15-minute stroll away.