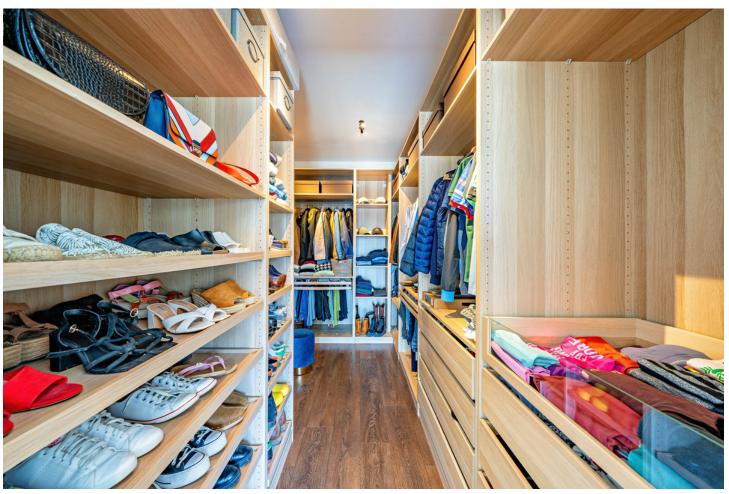

Designed with a contemporary layout and a generous internal space, this south-facing villa is built on 3 levels consisting of basement, ground floor, first floor and features, besides, a rooftop solarium. The ground floor comprises large open plan living area with dining room, modern fully-equipped kitchen with island and a guest toilet. The living area, with huge windows and double-height ceilings, opens out to the porch connected to the garden with a swimming pool. The first floor is reached by a staircase that leads to the sleeping area consisting of 3 bedrooms with en-suite bathrooms. The master bedroom incorporates an ample walk-in closet. One of the bedrooms can be transformed into 2 bedrooms. The basement hosts an extensive open plan living space that can serve for multiple purposes including games area, office and much more. There is also a bathroom with shower on this level. Situated at the entrance of Torremolinos and only 5 minutes' drive from Malaga international airport, the property enjoys excellent communications and proximity of diverse restaurants, commercial centres and a wide range of other amenities. The beach is just a 15-minute stroll away.