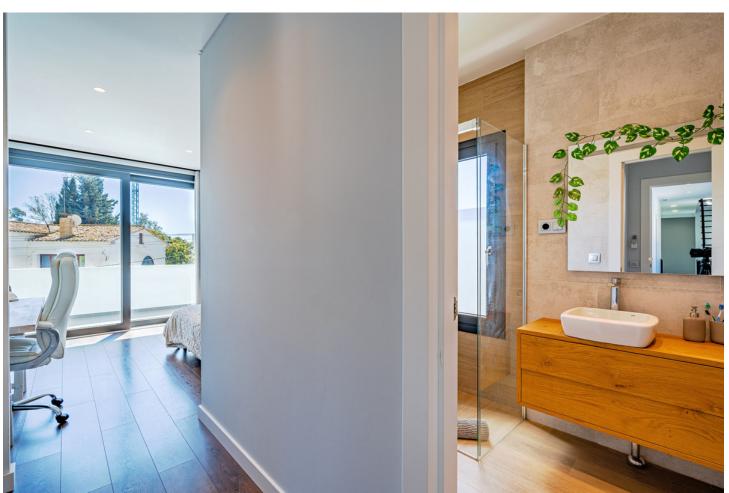

Designed with a contemporary layout and a generous internal space, this south-facing villa is built on 3 levels consisting of basement, ground floor, first floor and features, besides, a rooftop solarium. The ground floor comprises large open plan living area with dining room, modern fully-equipped kitchen with island and a guest toilet. The living area, with huge windows and double-height ceilings, opens out to the porch connected to the garden with a swimming pool. The first floor is reached by a staircase that leads to the sleeping area consisting of 3 bedrooms with en-suite bathrooms. The master bedroom incorporates an ample walk-in closet. One of the bedrooms can be transformed into 2 bedrooms. The basement hosts an extensive open plan living space that can serve for multiple purposes including games area, office and much more. There is also a bathroom with shower on this level. Situated at the entrance of Torremolinos and only 5 minutes' drive from Malaga international airport, the property enjoys excellent communications and proximity of diverse restaurants, commercial centres and a wide range of other amenities. The beach is just a 15-minute stroll away.