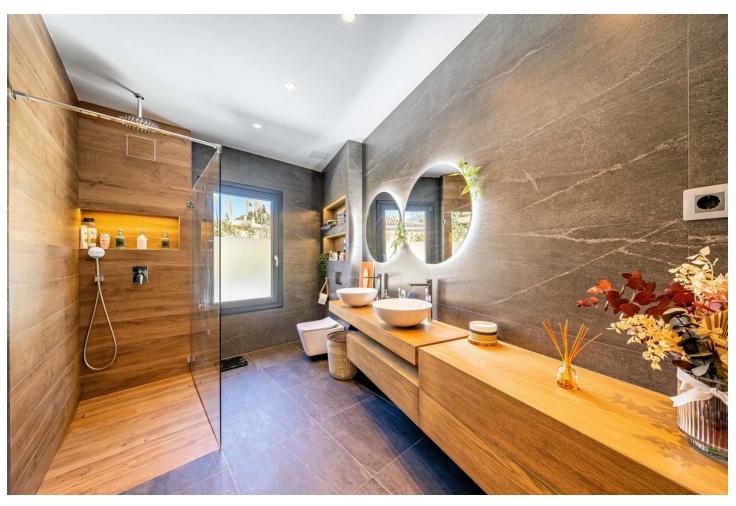

Designed with a contemporary layout and a generous internal space, this south-facing villa is built on 3 levels consisting of basement, ground floor, first floor and features, besides, a rooftop solarium. The ground floor comprises large open plan living area with dining room, modern fully-equipped kitchen with island and a guest toilet. The living area, with huge windows and double-height ceilings, opens out to the porch connected to the garden with a swimming pool. The first floor is reached by a staircase that leads to the sleeping area consisting of 3 bedrooms with en-suite bathrooms. The master bedroom incorporates an ample walk-in closet. One of the bedrooms can be transformed into 2 bedrooms. The basement hosts an extensive open plan living space that can serve for multiple purposes including games area, office and much more. There is also a bathroom with shower on this level. Situated at the entrance of Torremolinos and only 5 minutes' drive from Malaga international airport, the property enjoys excellent communications and proximity of diverse restaurants, commercial centres and a wide range of other amenities. The beach is just a 15-minute stroll away.