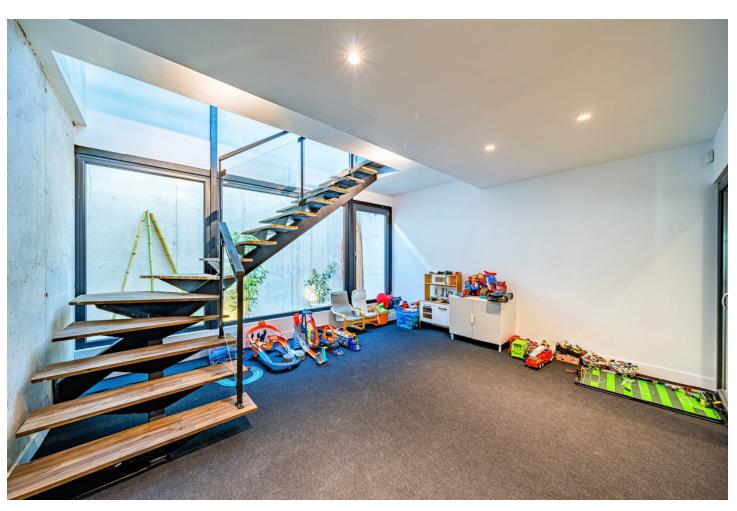

Designed with a contemporary layout and a generous internal space, this south-facing villa is built on 3 levels consisting of basement, ground floor, first floor and features, besides, a rooftop solarium. The ground floor comprises large open plan living area with dining room, modern fully-equipped kitchen with island and a guest toilet. The living area, with huge windows and double-height ceilings, opens out to the porch connected to the garden with a swimming pool. The first floor is reached by a staircase that leads to the sleeping area consisting of 3 bedrooms with en-suite bathrooms. The master bedroom incorporates an ample walk-in closet. One of the bedrooms can be transformed into 2 bedrooms. The basement hosts an extensive open plan living space that can serve for multiple purposes including games area, office and much more. There is also a bathroom with shower on this level. Situated at the entrance of Torremolinos and only 5 minutes' drive from Malaga international airport, the property enjoys excellent communications and proximity of diverse restaurants, commercial centres and a wide range of other amenities. The beach is just a 15-minute stroll away.