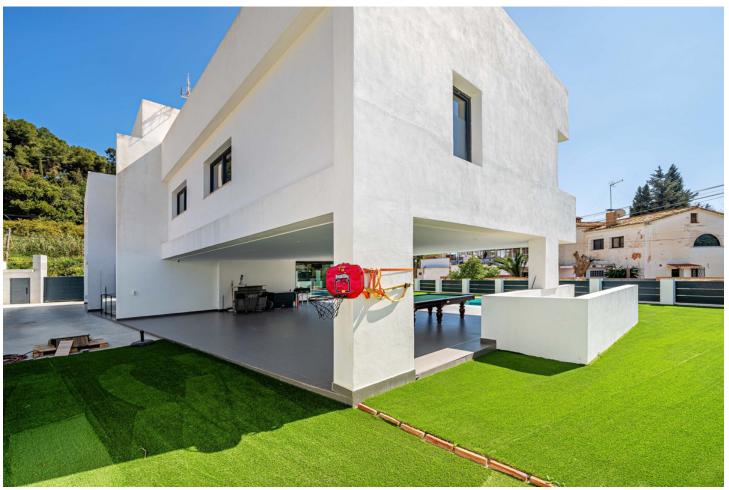

Designed with a contemporary layout and a generous internal space, this south-facing villa is built on 3 levels consisting of basement, ground floor, first floor and features, besides, a rooftop solarium. The ground floor comprises large open plan living area with dining room, modern fully-equipped kitchen with island and a guest toilet. The living area, with huge windows and double-height ceilings, opens out to the porch connected to the garden with a swimming pool. The first floor is reached by a staircase that leads to the sleeping area consisting of 3 bedrooms with en-suite bathrooms. The master bedroom incorporates an ample walk-in closet. One of the bedrooms can be transformed into 2 bedrooms. The basement hosts an extensive open plan living space that can serve for multiple purposes including games area, office and much more. There is also a bathroom with shower on this level. Situated at the entrance of Torremolinos and only 5 minutes' drive from Malaga international airport, the property enjoys excellent communications and proximity of diverse restaurants, commercial centres and a wide range of other amenities. The beach is just a 15-minute stroll away.

| Setting Beachside Close To Schools         | <b>Orientation</b> South                          | <b>Condition Excellent</b>                                                                                                                                           | Pool Private               |
|--------------------------------------------|---------------------------------------------------|----------------------------------------------------------------------------------------------------------------------------------------------------------------------|----------------------------|
| Climate Control Air Conditioning Fireplace | Views Garden Pool                                 | Features Covered Terrace Fitted Wardrobes Near Transport Private Terrace Solarium Satellite TV Gym Games Room Ensuite Bathroom Wood Flooring Barbeque Double Glazing | Kitchen Partially Fitted   |
| <b>Garden</b> ✓ Private                    | Security Electric Blinds Entry Phone Alarm System | Parking Private                                                                                                                                                      | <b>Utilities</b> Telephone |
| Category<br>Luxury                         |                                                   |                                                                                                                                                                      |                            |