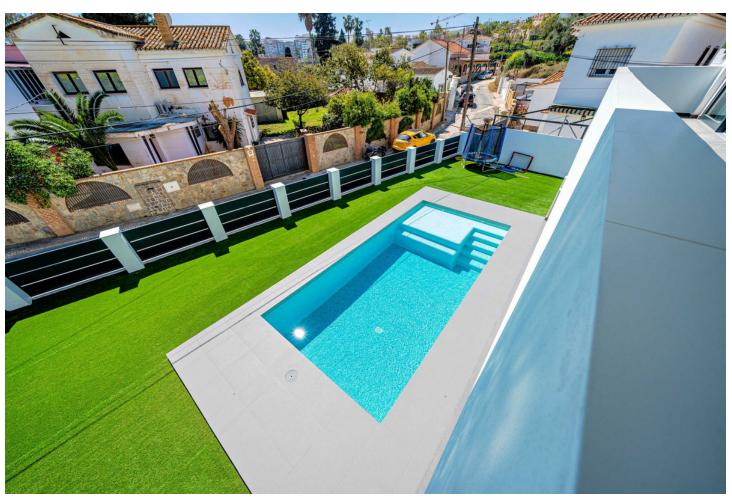

Designed with a contemporary layout and a generous internal space, this south-facing villa is built on 3 levels consisting of basement, ground floor, first floor and features, besides, a rooftop solarium. The ground floor comprises large open plan living area with dining room, modern fully-equipped kitchen with island and a guest toilet. The living area, with huge windows and double-height ceilings, opens out to the porch connected to the garden with a swimming pool. The first floor is reached by a staircase that leads to the sleeping area consisting of 3 bedrooms with en-suite bathrooms. The master bedroom incorporates an ample walk-in closet. One of the bedrooms can be transformed into 2 bedrooms. The basement hosts an extensive open plan living space that can serve for multiple purposes including games area, office and much more. There is also a bathroom with shower on this level. Situated at the entrance of Torremolinos and only 5 minutes' drive from Malaga international airport, the property enjoys excellent communications and proximity of diverse restaurants, commercial centres and a wide range of other amenities. The beach is just a 15-minute stroll away.

| Setting Beachside Close To Schools         | <b>Orientation</b> South                          | <b>Condition Excellent</b>                                                                                                                                           | Pool Private               |
|--------------------------------------------|---------------------------------------------------|----------------------------------------------------------------------------------------------------------------------------------------------------------------------|----------------------------|
| Climate Control Air Conditioning Fireplace | Views Garden Pool                                 | Features Covered Terrace Fitted Wardrobes Near Transport Private Terrace Solarium Satellite TV Gym Games Room Ensuite Bathroom Wood Flooring Barbeque Double Glazing | Kitchen Partially Fitted   |
| <b>Garden</b> ✓ Private                    | Security Electric Blinds Entry Phone Alarm System | Parking Private                                                                                                                                                      | <b>Utilities</b> Telephone |
| Category<br>Luxury                         |                                                   |                                                                                                                                                                      |                            |