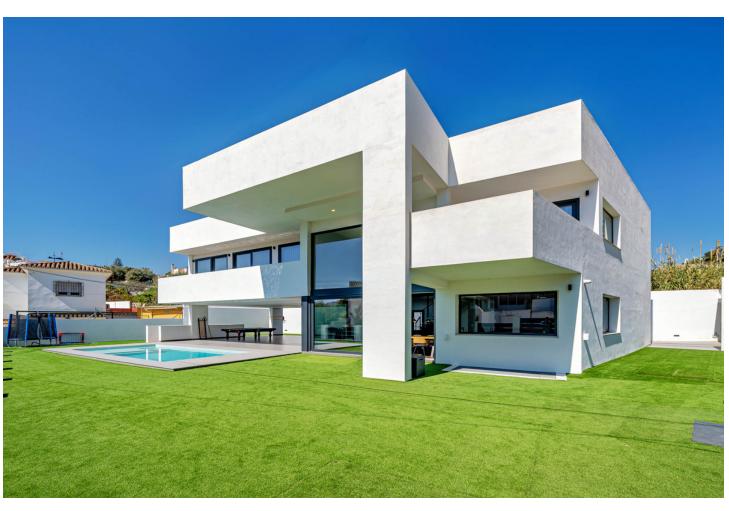

Designed with a contemporary layout and a generous internal space, this south-facing villa is built on 3 levels consisting of basement, ground floor, first floor and features, besides, a rooftop solarium. The ground floor comprises large open plan living area with dining room, modern fully-equipped kitchen with island and a guest toilet. The living area, with huge windows and double-height ceilings, opens out to the porch connected to the garden with a swimming pool. The first floor is reached by a staircase that leads to the sleeping area consisting of 3 bedrooms with en-suite bathrooms. The master bedroom incorporates an ample walk-in closet. One of the bedrooms can be transformed into 2 bedrooms. The basement hosts an extensive open plan living space that can serve for multiple purposes including games area, office and much more. There is also a bathroom with shower on this level. Situated at the entrance of Torremolinos and only 5 minutes' drive from Malaga international airport, the property enjoys excellent communications and proximity of diverse restaurants, commercial centres and a wide range of other amenities. The beach is just a 15-minute stroll away.