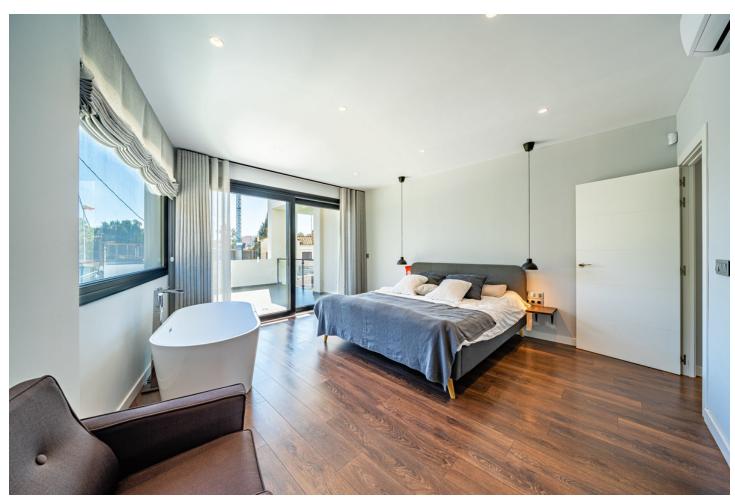

Designed with a contemporary layout and a generous internal space, this south-facing villa is built on 3 levels consisting of basement, ground floor, first floor and features, besides, a rooftop solarium. The ground floor comprises large open plan living area with dining room, modern fully-equipped kitchen with island and a guest toilet. The living area, with huge windows and double-height ceilings, opens out to the porch connected to the garden with a swimming pool. The first floor is reached by a staircase that leads to the sleeping area consisting of 3 bedrooms with en-suite bathrooms. The master bedroom incorporates an ample walk-in closet. One of the bedrooms can be transformed into 2 bedrooms. The basement hosts an extensive open plan living space that can serve for multiple purposes including games area, office and much more. There is also a bathroom with shower on this level. Situated at the entrance of Torremolinos and only 5 minutes' drive from Malaga international airport, the property enjoys excellent communications and proximity of diverse restaurants, commercial centres and a wide range of other amenities. The beach is just a 15-minute stroll away.