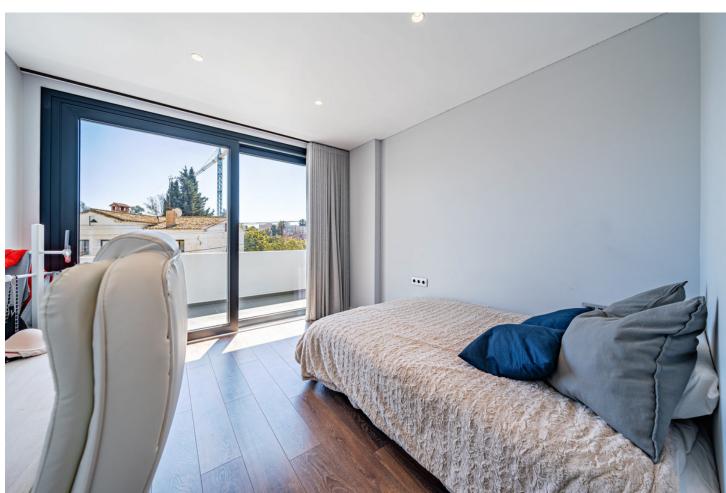

Designed with a contemporary layout and a generous internal space, this south-facing villa is built on 3 levels consisting of basement, ground floor, first floor and features, besides, a rooftop solarium. The ground floor comprises large open plan living area with dining room, modern fully-equipped kitchen with island and a guest toilet. The living area, with huge windows and double-height ceilings, opens out to the porch connected to the garden with a swimming pool. The first floor is reached by a staircase that leads to the sleeping area consisting of 3 bedrooms with en-suite bathrooms. The master bedroom incorporates an ample walk-in closet. One of the bedrooms can be transformed into 2 bedrooms. The basement hosts an extensive open plan living space that can serve for multiple purposes including games area, office and much more. There is also a bathroom with shower on this level. Situated at the entrance of Torremolinos and only 5 minutes' drive from Malaga international airport, the property enjoys excellent communications and proximity of diverse restaurants, commercial centres and a wide range of other amenities. The beach is just a 15-minute stroll away.