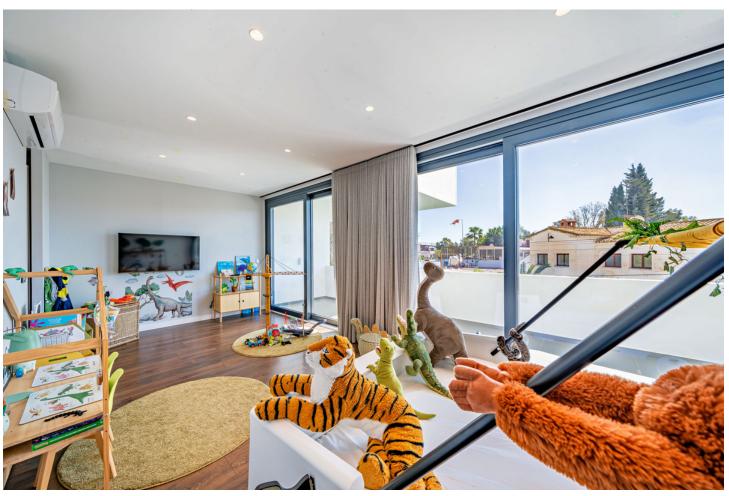

Designed with a contemporary layout and a generous internal space, this south-facing villa is built on 3 levels consisting of basement, ground floor, first floor and features, besides, a rooftop solarium. The ground floor comprises large open plan living area with dining room, modern fully-equipped kitchen with island and a guest toilet. The living area, with huge windows and double-height ceilings, opens out to the porch connected to the garden with a swimming pool. The first floor is reached by a staircase that leads to the sleeping area consisting of 3 bedrooms with en-suite bathrooms. The master bedroom incorporates an ample walk-in closet. One of the bedrooms can be transformed into 2 bedrooms. The basement hosts an extensive open plan living space that can serve for multiple purposes including games area, office and much more. There is also a bathroom with shower on this level. Situated at the entrance of Torremolinos and only 5 minutes' drive from Malaga international airport, the property enjoys excellent communications and proximity of diverse restaurants, commercial centres and a wide range of other amenities. The beach is just a 15-minute stroll away.