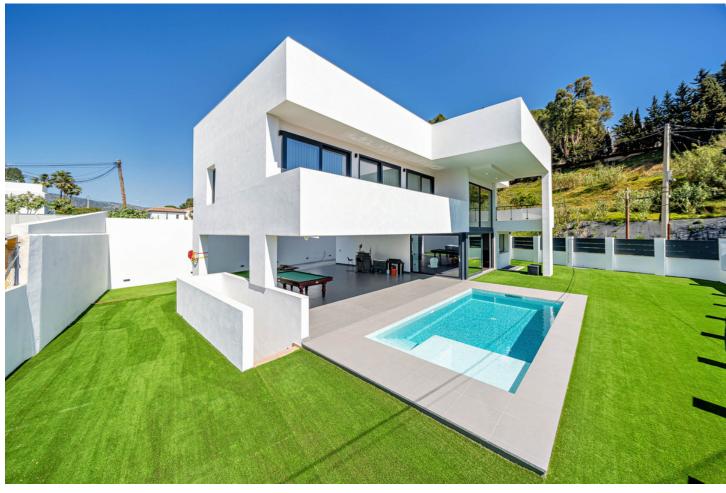

Designed with a contemporary layout and a generous internal space, this south-facing villa is built on 3 levels consisting of basement, ground floor, first floor and features, besides, a rooftop solarium. The ground floor comprises large open plan living area with dining room, modern fully-equipped kitchen with island and a guest toilet. The living area, with huge windows and double-height ceilings, opens out to the porch connected to the garden with a swimming pool. The first floor is reached by a staircase that leads to the sleeping area consisting of 3 bedrooms with en-suite bathrooms. The master bedroom incorporates an ample walk-in closet. One of the bedrooms can be transformed into 2 bedrooms. The basement hosts an extensive open plan living space that can serve for multiple purposes including games area, office and much more. There is also a bathroom with shower on this level. Situated at the entrance of Torremolinos and only 5 minutes' drive from Malaga international airport, the property enjoys excellent communications and proximity of diverse restaurants, commercial centres and a wide range of other amenities. The beach is just a 15-minute stroll away.