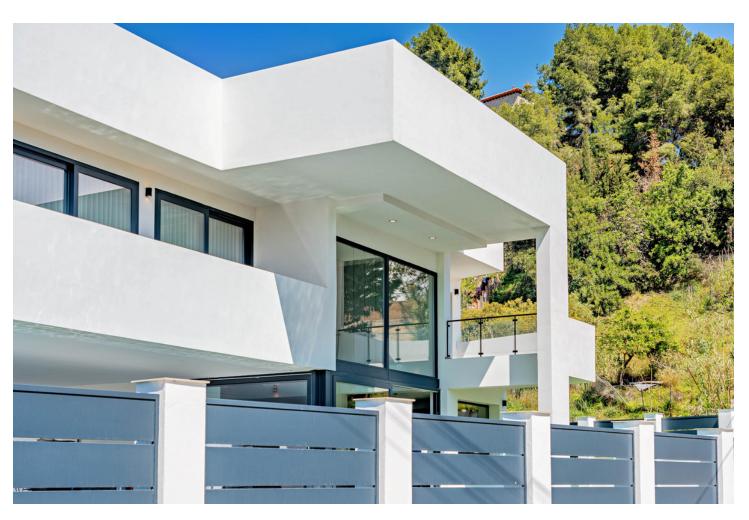

Designed with a contemporary layout and a generous internal space, this south-facing villa is built on 3 levels consisting of basement, ground floor, first floor and features, besides, a rooftop solarium. The ground floor comprises large open plan living area with dining room, modern fully-equipped kitchen with island and a guest toilet. The living area, with huge windows and double-height ceilings, opens out to the porch connected to the garden with a swimming pool. The first floor is reached by a staircase that leads to the sleeping area consisting of 3 bedrooms with en-suite bathrooms. The master bedroom incorporates an ample walk-in closet. One of the bedrooms can be transformed into 2 bedrooms. The basement hosts an extensive open plan living space that can serve for multiple purposes including games area, office and much more. There is also a bathroom with shower on this level. Situated at the entrance of Torremolinos and only 5 minutes' drive from Malaga international airport, the property enjoys excellent communications and proximity of diverse restaurants, commercial centres and a wide range of other amenities. The beach is just a 15-minute stroll away.