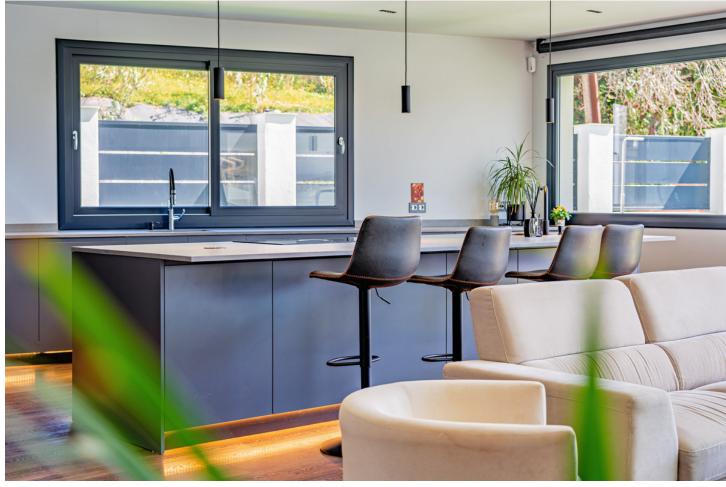

Designed with a contemporary layout and a generous internal space, this south-facing villa is built on 3 levels consisting of basement, ground floor, first floor and features, besides, a rooftop solarium. The ground floor comprises large open plan living area with dining room, modern fully-equipped kitchen with island and a guest toilet. The living area, with huge windows and double-height ceilings, opens out to the porch connected to the garden with a swimming pool. The first floor is reached by a staircase that leads to the sleeping area consisting of 3 bedrooms with en-suite bathrooms. The master bedroom incorporates an ample walk-in closet. One of the bedrooms can be transformed into 2 bedrooms. The basement hosts an extensive open plan living space that can serve for multiple purposes including games area, office and much more. There is also a bathroom with shower on this level. Situated at the entrance of Torremolinos and only 5 minutes' drive from Malaga international airport, the property enjoys excellent communications and proximity of diverse restaurants, commercial centres and a wide range of other amenities. The beach is just a 15-minute stroll away.