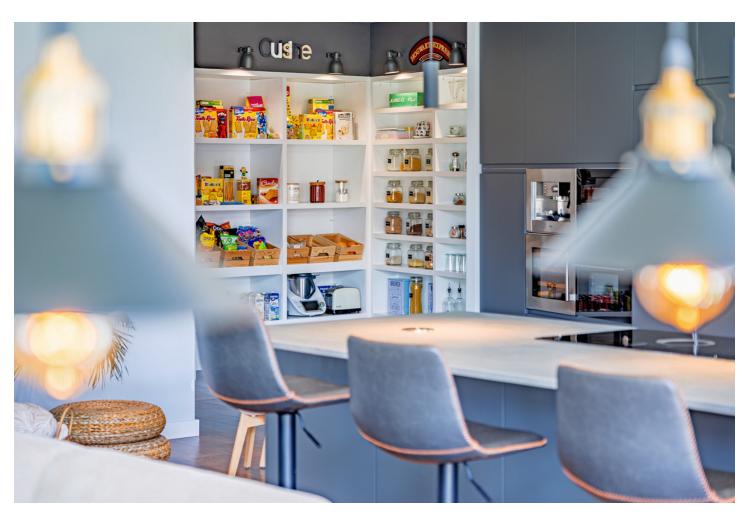

Designed with a contemporary layout and a generous internal space, this south-facing villa is built on 3 levels consisting of basement, ground floor, first floor and features, besides, a rooftop solarium. The ground floor comprises large open plan living area with dining room, modern fully-equipped kitchen with island and a guest toilet. The living area, with huge windows and double-height ceilings, opens out to the porch connected to the garden with a swimming pool. The first floor is reached by a staircase that leads to the sleeping area consisting of 3 bedrooms with en-suite bathrooms. The master bedroom incorporates an ample walk-in closet. One of the bedrooms can be transformed into 2 bedrooms. The basement hosts an extensive open plan living space that can serve for multiple purposes including games area, office and much more. There is also a bathroom with shower on this level. Situated at the entrance of Torremolinos and only 5 minutes' drive from Malaga international airport, the property enjoys excellent communications and proximity of diverse restaurants, commercial centres and a wide range of other amenities. The beach is just a 15-minute stroll away.