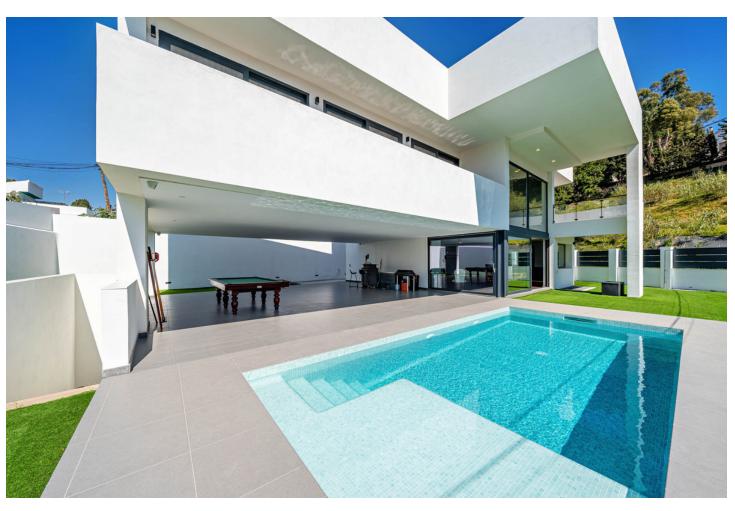

Designed with a contemporary layout and a generous internal space, this south-facing villa is built on 3 levels consisting of basement, ground floor, first floor and features, besides, a rooftop solarium. The ground floor comprises large open plan living area with dining room, modern fully-equipped kitchen with island and a guest toilet. The living area, with huge windows and double-height ceilings, opens out to the porch connected to the garden with a swimming pool. The first floor is reached by a staircase that leads to the sleeping area consisting of 3 bedrooms with en-suite bathrooms. The master bedroom incorporates an ample walk-in closet. One of the bedrooms can be transformed into 2 bedrooms. The basement hosts an extensive open plan living space that can serve for multiple purposes including games area, office and much more. There is also a bathroom with shower on this level. Situated at the entrance of Torremolinos and only 5 minutes' drive from Malaga international airport, the property enjoys excellent communications and proximity of diverse restaurants, commercial centres and a wide range of other amenities. The beach is just a 15-minute stroll away.