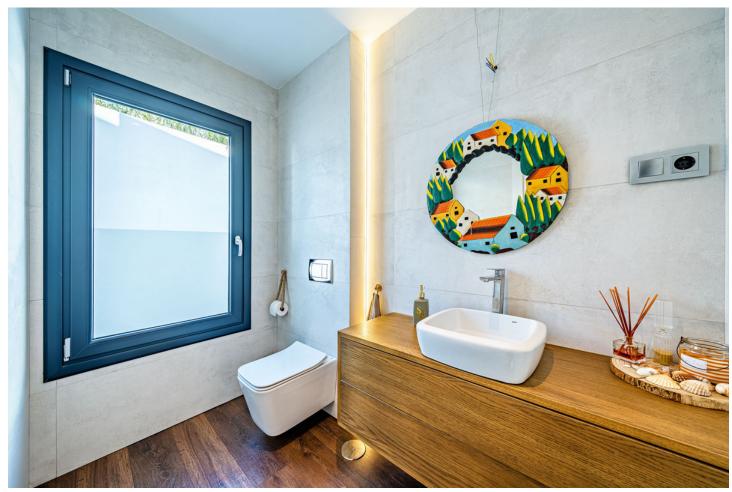

Designed with a contemporary layout and a generous internal space, this south-facing villa is built on 3 levels consisting of basement, ground floor, first floor and features, besides, a rooftop solarium. The ground floor comprises large open plan living area with dining room, modern fully-equipped kitchen with island and a guest toilet. The living area, with huge windows and double-height ceilings, opens out to the porch connected to the garden with a swimming pool. The first floor is reached by a staircase that leads to the sleeping area consisting of 3 bedrooms with en-suite bathrooms. The master bedroom incorporates an ample walk-in closet. One of the bedrooms can be transformed into 2 bedrooms. The basement hosts an extensive open plan living space that can serve for multiple purposes including games area, office and much more. There is also a bathroom with shower on this level. Situated at the entrance of Torremolinos and only 5 minutes' drive from Malaga international airport, the property enjoys excellent communications and proximity of diverse restaurants, commercial centres and a wide range of other amenities. The beach is just a 15-minute stroll away.