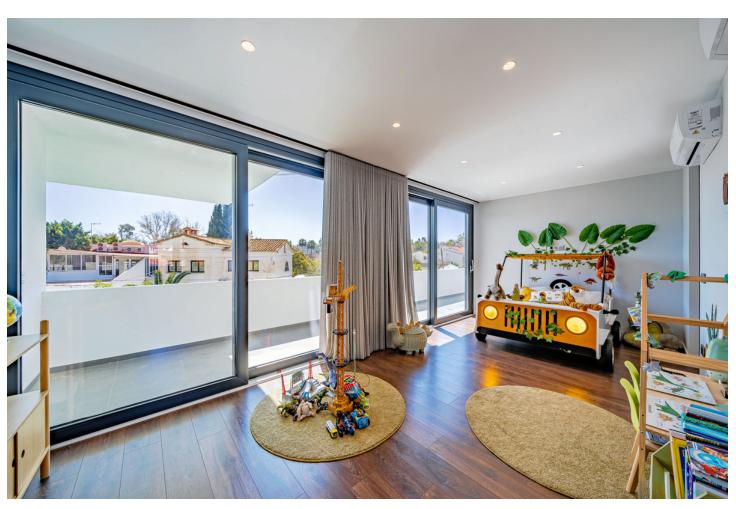

Designed with a contemporary layout and a generous internal space, this south-facing villa is built on 3 levels consisting of basement, ground floor, first floor and features, besides, a rooftop solarium. The ground floor comprises large open plan living area with dining room, modern fully-equipped kitchen with island and a guest toilet. The living area, with huge windows and double-height ceilings, opens out to the porch connected to the garden with a swimming pool. The first floor is reached by a staircase that leads to the sleeping area consisting of 3 bedrooms with en-suite bathrooms. The master bedroom incorporates an ample walk-in closet. One of the bedrooms can be transformed into 2 bedrooms. The basement hosts an extensive open plan living space that can serve for multiple purposes including games area, office and much more. There is also a bathroom with shower on this level. Situated at the entrance of Torremolinos and only 5 minutes' drive from Malaga international airport, the property enjoys excellent communications and proximity of diverse restaurants, commercial centres and a wide range of other amenities. The beach is just a 15-minute stroll away.