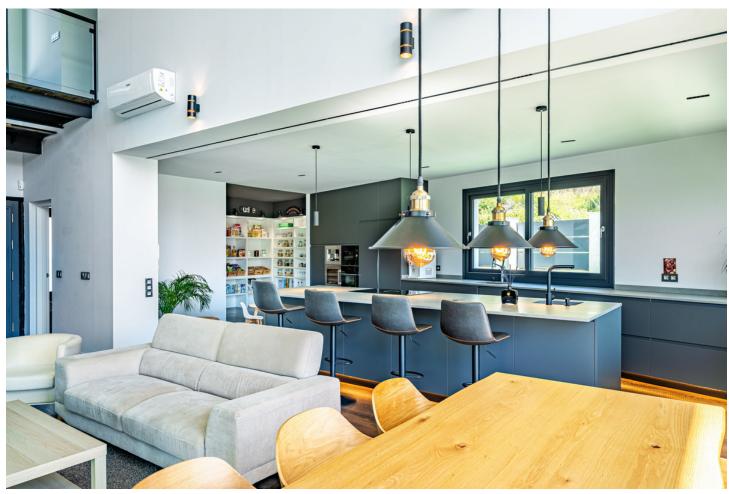

Designed with a contemporary layout and a generous internal space, this south-facing villa is built on 3 levels consisting of basement, ground floor, first floor and features, besides, a rooftop solarium. The ground floor comprises large open plan living area with dining room, modern fully-equipped kitchen with island and a guest toilet. The living area, with huge windows and double-height ceilings, opens out to the porch connected to the garden with a swimming pool. The first floor is reached by a staircase that leads to the sleeping area consisting of 3 bedrooms with en-suite bathrooms. The master bedroom incorporates an ample walk-in closet. One of the bedrooms can be transformed into 2 bedrooms. The basement hosts an extensive open plan living space that can serve for multiple purposes including games area, office and much more. There is also a bathroom with shower on this level. Situated at the entrance of Torremolinos and only 5 minutes' drive from Malaga international airport, the property enjoys excellent communications and proximity of diverse restaurants, commercial centres and a wide range of other amenities. The beach is just a 15-minute stroll away.