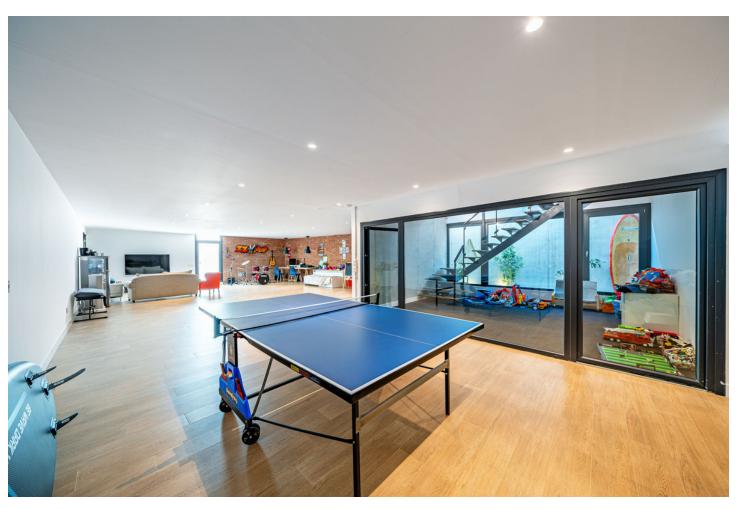

Designed with a contemporary layout and a generous internal space, this south-facing villa is built on 3 levels consisting of basement, ground floor, first floor and features, besides, a rooftop solarium. The ground floor comprises large open plan living area with dining room, modern fully-equipped kitchen with island and a guest toilet. The living area, with huge windows and double-height ceilings, opens out to the porch connected to the garden with a swimming pool. The first floor is reached by a staircase that leads to the sleeping area consisting of 3 bedrooms with en-suite bathrooms. The master bedroom incorporates an ample walk-in closet. One of the bedrooms can be transformed into 2 bedrooms. The basement hosts an extensive open plan living space that can serve for multiple purposes including games area, office and much more. There is also a bathroom with shower on this level. Situated at the entrance of Torremolinos and only 5 minutes' drive from Malaga international airport, the property enjoys excellent communications and proximity of diverse restaurants, commercial centres and a wide range of other amenities. The beach is just a 15-minute stroll away.

| Setting Beachside Close To Schools         | <b>Orientation</b> South                          | <b>Condition Excellent</b>                                                                                                                                           | Pool Private               |
|--------------------------------------------|---------------------------------------------------|----------------------------------------------------------------------------------------------------------------------------------------------------------------------|----------------------------|
| Climate Control Air Conditioning Fireplace | Views Garden Pool                                 | Features Covered Terrace Fitted Wardrobes Near Transport Private Terrace Solarium Satellite TV Gym Games Room Ensuite Bathroom Wood Flooring Barbeque Double Glazing | Kitchen Partially Fitted   |
| <b>Garden</b> ✓ Private                    | Security Electric Blinds Entry Phone Alarm System | Parking Private                                                                                                                                                      | <b>Utilities</b> Telephone |
| Category<br>Luxury                         |                                                   |                                                                                                                                                                      |                            |