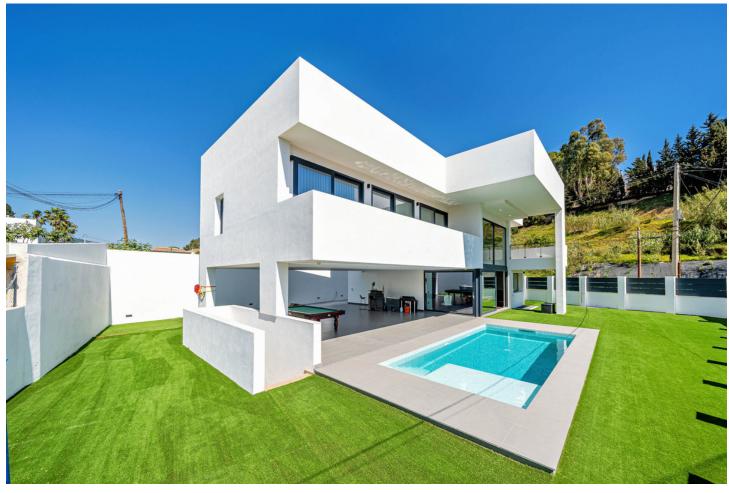

Designed with a contemporary layout and a generous internal space, this south-facing villa is built on 3 levels consisting of basement, ground floor, first floor and features, besides, a rooftop solarium. The ground floor comprises large open plan living area with dining room, modern fully-equipped kitchen with island and a guest toilet. The living area, with huge windows and double-height ceilings, opens out to the porch connected to the garden with a swimming pool. The first floor is reached by a staircase that leads to the sleeping area consisting of 3 bedrooms with en-suite bathrooms. The master bedroom incorporates an ample walk-in closet. One of the bedrooms can be transformed into 2 bedrooms. The basement hosts an extensive open plan living space that can serve for multiple purposes including games area, office and much more. There is also a bathroom with shower on this level. Situated at the entrance of Torremolinos and only 5 minutes' drive from Malaga international airport, the property enjoys excellent communications and proximity of diverse restaurants, commercial centres and a wide range of other amenities. The beach is just a 15-minute stroll away.

| Setting Beachside Close To Schools         | <b>Orientation</b> South                          | <b>Condition Excellent</b>                                                                                                                                           | Pool Private               |
|--------------------------------------------|---------------------------------------------------|----------------------------------------------------------------------------------------------------------------------------------------------------------------------|----------------------------|
| Climate Control Air Conditioning Fireplace | Views Garden Pool                                 | Features Covered Terrace Fitted Wardrobes Near Transport Private Terrace Solarium Satellite TV Gym Games Room Ensuite Bathroom Wood Flooring Barbeque Double Glazing | Kitchen Partially Fitted   |
| <b>Garden</b> ✓ Private                    | Security Electric Blinds Entry Phone Alarm System | Parking Private                                                                                                                                                      | <b>Utilities</b> Telephone |
| Category<br>Luxury                         |                                                   |                                                                                                                                                                      |                            |