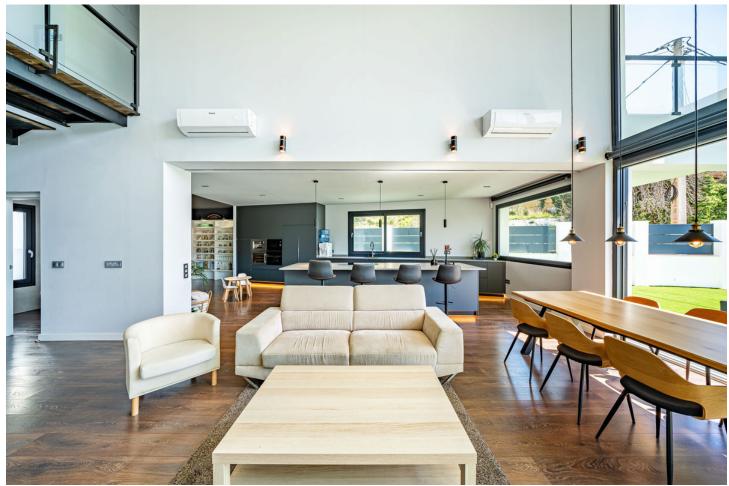

Designed with a contemporary layout and a generous internal space, this south-facing villa is built on 3 levels consisting of basement, ground floor, first floor and features, besides, a rooftop solarium. The ground floor comprises large open plan living area with dining room, modern fully-equipped kitchen with island and a guest toilet. The living area, with huge windows and double-height ceilings, opens out to the porch connected to the garden with a swimming pool. The first floor is reached by a staircase that leads to the sleeping area consisting of 3 bedrooms with en-suite bathrooms. The master bedroom incorporates an ample walk-in closet. One of the bedrooms can be transformed into 2 bedrooms. The basement hosts an extensive open plan living space that can serve for multiple purposes including games area, office and much more. There is also a bathroom with shower on this level. Situated at the entrance of Torremolinos and only 5 minutes' drive from Malaga international airport, the property enjoys excellent communications and proximity of diverse restaurants, commercial centres and a wide range of other amenities. The beach is just a 15-minute stroll away.