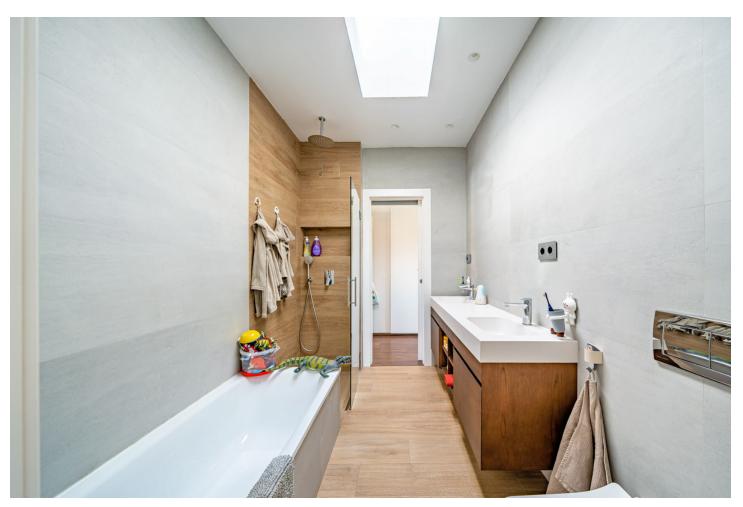

Designed with a contemporary layout and a generous internal space, this south-facing villa is built on 3 levels consisting of basement, ground floor, first floor and features, besides, a rooftop solarium. The ground floor comprises large open plan living area with dining room, modern fully-equipped kitchen with island and a guest toilet. The living area, with huge windows and double-height ceilings, opens out to the porch connected to the garden with a swimming pool. The first floor is reached by a staircase that leads to the sleeping area consisting of 3 bedrooms with en-suite bathrooms. The master bedroom incorporates an ample walk-in closet. One of the bedrooms can be transformed into 2 bedrooms. The basement hosts an extensive open plan living space that can serve for multiple purposes including games area, office and much more. There is also a bathroom with shower on this level. Situated at the entrance of Torremolinos and only 5 minutes' drive from Malaga international airport, the property enjoys excellent communications and proximity of diverse restaurants, commercial centres and a wide range of other amenities. The beach is just a 15-minute stroll away.