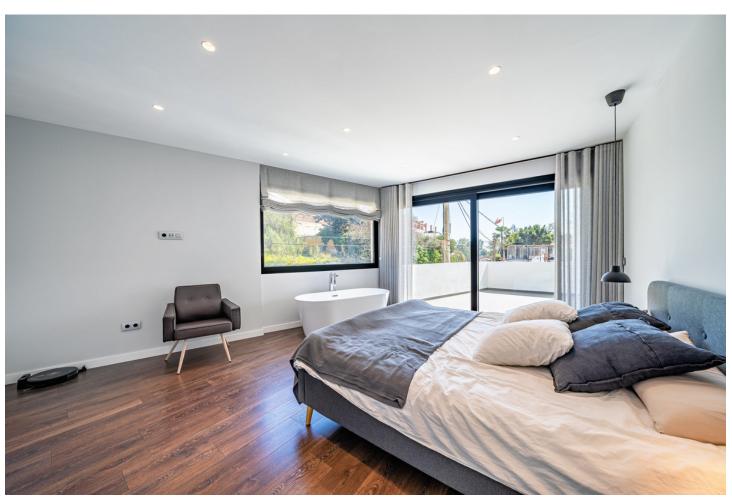

Designed with a contemporary layout and a generous internal space, this south-facing villa is built on 3 levels consisting of basement, ground floor, first floor and features, besides, a rooftop solarium. The ground floor comprises large open plan living area with dining room, modern fully-equipped kitchen with island and a guest toilet. The living area, with huge windows and double-height ceilings, opens out to the porch connected to the garden with a swimming pool. The first floor is reached by a staircase that leads to the sleeping area consisting of 3 bedrooms with en-suite bathrooms. The master bedroom incorporates an ample walk-in closet. One of the bedrooms can be transformed into 2 bedrooms. The basement hosts an extensive open plan living space that can serve for multiple purposes including games area, office and much more. There is also a bathroom with shower on this level. Situated at the entrance of Torremolinos and only 5 minutes' drive from Malaga international airport, the property enjoys excellent communications and proximity of diverse restaurants, commercial centres and a wide range of other amenities. The beach is just a 15-minute stroll away.