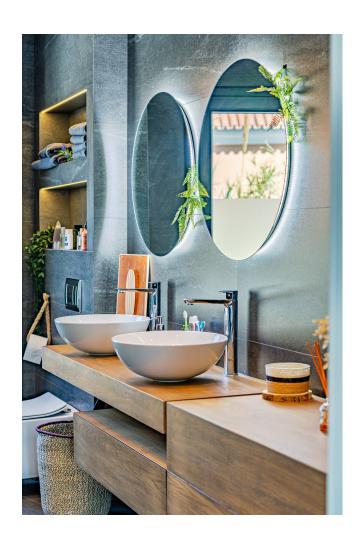

Designed with a contemporary layout and a generous internal space, this south-facing villa is built on 3 levels consisting of basement, ground floor, first floor and features, besides, a rooftop solarium. The ground floor comprises large open plan living area with dining room, modern fully-equipped kitchen with island and a guest toilet. The living area, with huge windows and double-height ceilings, opens out to the porch connected to the garden with a swimming pool. The first floor is reached by a staircase that leads to the sleeping area consisting of 3 bedrooms with en-suite bathrooms. The master bedroom incorporates an ample walk-in closet. One of the bedrooms can be transformed into 2 bedrooms. The basement hosts an extensive open plan living space that can serve for multiple purposes including games area, office and much more. There is also a bathroom with shower on this level. Situated at the entrance of Torremolinos and only 5 minutes' drive from Malaga international airport, the property enjoys excellent communications and proximity of diverse restaurants, commercial centres and a wide range of other amenities. The beach is just a 15-minute stroll away.