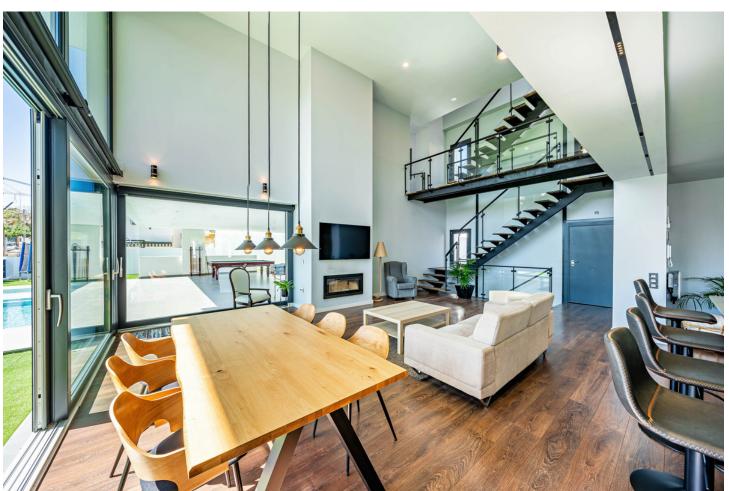

Designed with a contemporary layout and a generous internal space, this south-facing villa is built on 3 levels consisting of basement, ground floor, first floor and features, besides, a rooftop solarium. The ground floor comprises large open plan living area with dining room, modern fully-equipped kitchen with island and a guest toilet. The living area, with huge windows and double-height ceilings, opens out to the porch connected to the garden with a swimming pool. The first floor is reached by a staircase that leads to the sleeping area consisting of 3 bedrooms with en-suite bathrooms. The master bedroom incorporates an ample walk-in closet. One of the bedrooms can be transformed into 2 bedrooms. The basement hosts an extensive open plan living space that can serve for multiple purposes including games area, office and much more. There is also a bathroom with shower on this level. Situated at the entrance of Torremolinos and only 5 minutes' drive from Malaga international airport, the property enjoys excellent communications and proximity of diverse restaurants, commercial centres and a wide range of other amenities. The beach is just a 15-minute stroll away.