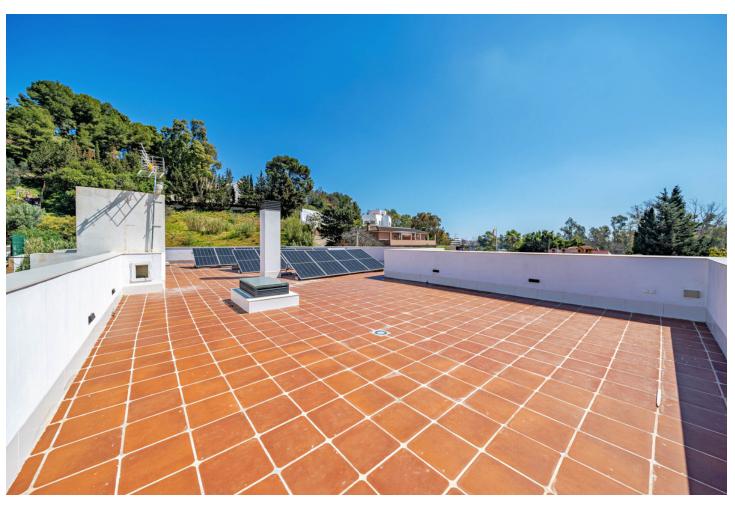

Designed with a contemporary layout and a generous internal space, this south-facing villa is built on 3 levels consisting of basement, ground floor, first floor and features, besides, a rooftop solarium. The ground floor comprises large open plan living area with dining room, modern fully-equipped kitchen with island and a guest toilet. The living area, with huge windows and double-height ceilings, opens out to the porch connected to the garden with a swimming pool. The first floor is reached by a staircase that leads to the sleeping area consisting of 3 bedrooms with en-suite bathrooms. The master bedroom incorporates an ample walk-in closet. One of the bedrooms can be transformed into 2 bedrooms. The basement hosts an extensive open plan living space that can serve for multiple purposes including games area, office and much more. There is also a bathroom with shower on this level. Situated at the entrance of Torremolinos and only 5 minutes' drive from Malaga international airport, the property enjoys excellent communications and proximity of diverse restaurants, commercial centres and a wide range of other amenities. The beach is just a 15-minute stroll away.

| Setting Beachside Close To Schools         | <b>Orientation</b> South                          | <b>Condition Excellent</b>                                                                                                                                           | Pool Private               |
|--------------------------------------------|---------------------------------------------------|----------------------------------------------------------------------------------------------------------------------------------------------------------------------|----------------------------|
| Climate Control Air Conditioning Fireplace | Views Garden Pool                                 | Features Covered Terrace Fitted Wardrobes Near Transport Private Terrace Solarium Satellite TV Gym Games Room Ensuite Bathroom Wood Flooring Barbeque Double Glazing | Kitchen Partially Fitted   |
| <b>Garden</b> ✓ Private                    | Security Electric Blinds Entry Phone Alarm System | Parking Private                                                                                                                                                      | <b>Utilities</b> Telephone |
| Category<br>Luxury                         |                                                   |                                                                                                                                                                      |                            |