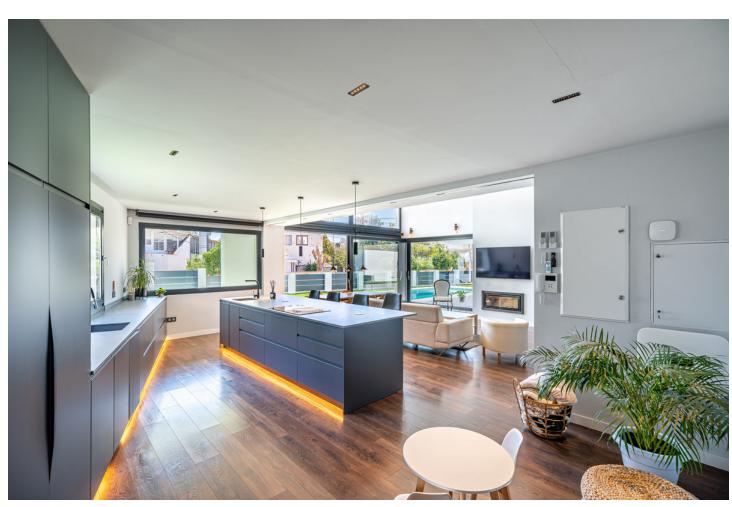

Designed with a contemporary layout and a generous internal space, this south-facing villa is built on 3 levels consisting of basement, ground floor, first floor and features, besides, a rooftop solarium. The ground floor comprises large open plan living area with dining room, modern fully-equipped kitchen with island and a guest toilet. The living area, with huge windows and double-height ceilings, opens out to the porch connected to the garden with a swimming pool. The first floor is reached by a staircase that leads to the sleeping area consisting of 3 bedrooms with en-suite bathrooms. The master bedroom incorporates an ample walk-in closet. One of the bedrooms can be transformed into 2 bedrooms. The basement hosts an extensive open plan living space that can serve for multiple purposes including games area, office and much more. There is also a bathroom with shower on this level. Situated at the entrance of Torremolinos and only 5 minutes' drive from Malaga international airport, the property enjoys excellent communications and proximity of diverse restaurants, commercial centres and a wide range of other amenities. The beach is just a 15-minute stroll away.