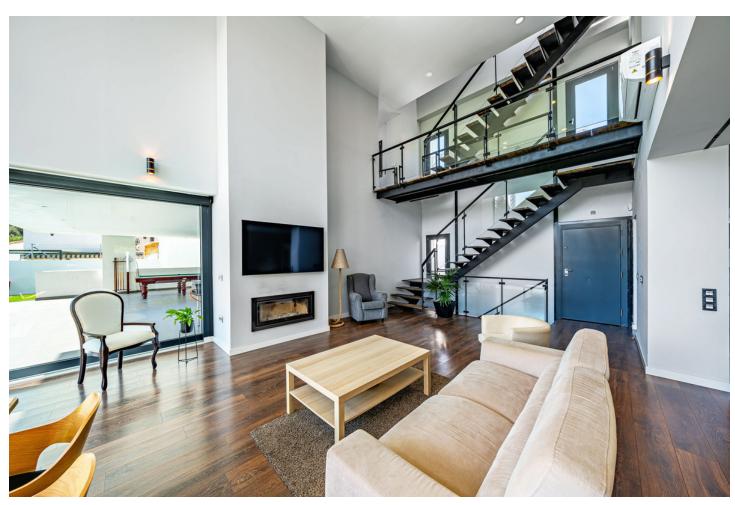

Designed with a contemporary layout and a generous internal space, this south-facing villa is built on 3 levels consisting of basement, ground floor, first floor and features, besides, a rooftop solarium. The ground floor comprises large open plan living area with dining room, modern fully-equipped kitchen with island and a guest toilet. The living area, with huge windows and double-height ceilings, opens out to the porch connected to the garden with a swimming pool. The first floor is reached by a staircase that leads to the sleeping area consisting of 3 bedrooms with en-suite bathrooms. The master bedroom incorporates an ample walk-in closet. One of the bedrooms can be transformed into 2 bedrooms. The basement hosts an extensive open plan living space that can serve for multiple purposes including games area, office and much more. There is also a bathroom with shower on this level. Situated at the entrance of Torremolinos and only 5 minutes' drive from Malaga international airport, the property enjoys excellent communications and proximity of diverse restaurants, commercial centres and a wide range of other amenities. The beach is just a 15-minute stroll away.