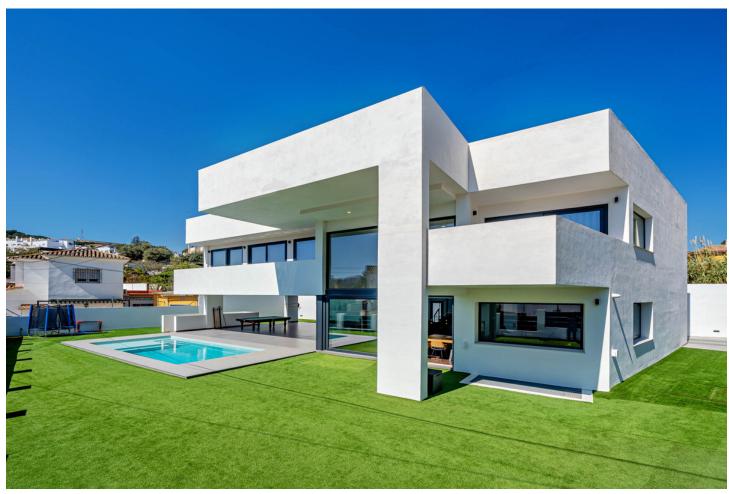

Designed with a contemporary layout and a generous internal space, this south-facing villa is built on 3 levels consisting of basement, ground floor, first floor and features, besides, a rooftop solarium. The ground floor comprises large open plan living area with dining room, modern fully-equipped kitchen with island and a guest toilet. The living area, with huge windows and double-height ceilings, opens out to the porch connected to the garden with a swimming pool. The first floor is reached by a staircase that leads to the sleeping area consisting of 3 bedrooms with en-suite bathrooms. The master bedroom incorporates an ample walk-in closet. One of the bedrooms can be transformed into 2 bedrooms. The basement hosts an extensive open plan living space that can serve for multiple purposes including games area, office and much more. There is also a bathroom with shower on this level. Situated at the entrance of Torremolinos and only 5 minutes' drive from Malaga international airport, the property enjoys excellent communications and proximity of diverse restaurants, commercial centres and a wide range of other amenities. The beach is just a 15-minute stroll away.