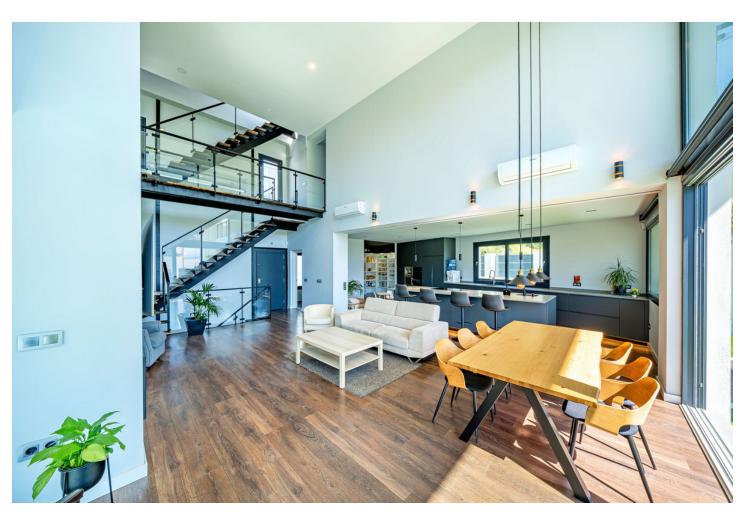

Designed with a contemporary layout and a generous internal space, this south-facing villa is built on 3 levels consisting of basement, ground floor, first floor and features, besides, a rooftop solarium. The ground floor comprises large open plan living area with dining room, modern fully-equipped kitchen with island and a guest toilet. The living area, with huge windows and double-height ceilings, opens out to the porch connected to the garden with a swimming pool. The first floor is reached by a staircase that leads to the sleeping area consisting of 3 bedrooms with en-suite bathrooms. The master bedroom incorporates an ample walk-in closet. One of the bedrooms can be transformed into 2 bedrooms. The basement hosts an extensive open plan living space that can serve for multiple purposes including games area, office and much more. There is also a bathroom with shower on this level. Situated at the entrance of Torremolinos and only 5 minutes' drive from Malaga international airport, the property enjoys excellent communications and proximity of diverse restaurants, commercial centres and a wide range of other amenities. The beach is just a 15-minute stroll away.