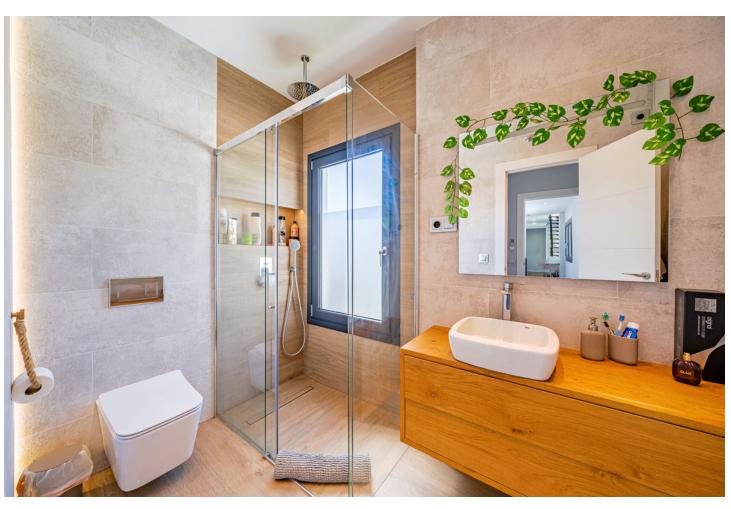

Designed with a contemporary layout and a generous internal space, this south-facing villa is built on 3 levels consisting of basement, ground floor, first floor and features, besides, a rooftop solarium. The ground floor comprises large open plan living area with dining room, modern fully-equipped kitchen with island and a guest toilet. The living area, with huge windows and double-height ceilings, opens out to the porch connected to the garden with a swimming pool. The first floor is reached by a staircase that leads to the sleeping area consisting of 3 bedrooms with en-suite bathrooms. The master bedroom incorporates an ample walk-in closet. One of the bedrooms can be transformed into 2 bedrooms. The basement hosts an extensive open plan living space that can serve for multiple purposes including games area, office and much more. There is also a bathroom with shower on this level. Situated at the entrance of Torremolinos and only 5 minutes' drive from Malaga international airport, the property enjoys excellent communications and proximity of diverse restaurants, commercial centres and a wide range of other amenities. The beach is just a 15-minute stroll away.