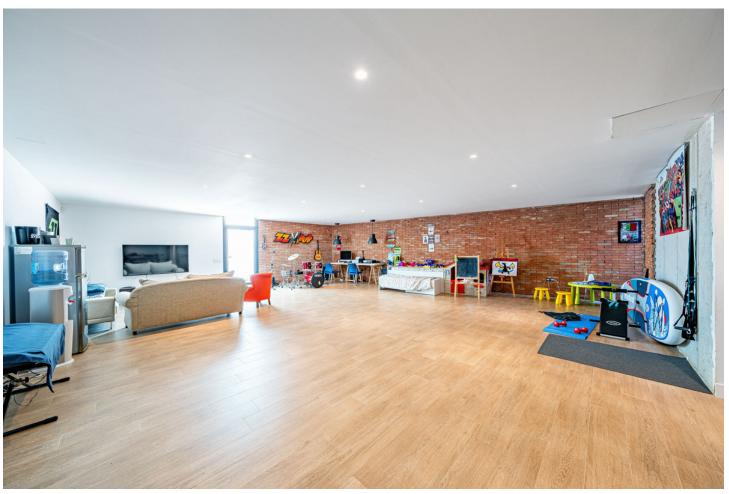

Designed with a contemporary layout and a generous internal space, this south-facing villa is built on 3 levels consisting of basement, ground floor, first floor and features, besides, a rooftop solarium. The ground floor comprises large open plan living area with dining room, modern fully-equipped kitchen with island and a guest toilet. The living area, with huge windows and double-height ceilings, opens out to the porch connected to the garden with a swimming pool. The first floor is reached by a staircase that leads to the sleeping area consisting of 3 bedrooms with en-suite bathrooms. The master bedroom incorporates an ample walk-in closet. One of the bedrooms can be transformed into 2 bedrooms. The basement hosts an extensive open plan living space that can serve for multiple purposes including games area, office and much more. There is also a bathroom with shower on this level. Situated at the entrance of Torremolinos and only 5 minutes' drive from Malaga international airport, the property enjoys excellent communications and proximity of diverse restaurants, commercial centres and a wide range of other amenities. The beach is just a 15-minute stroll away.