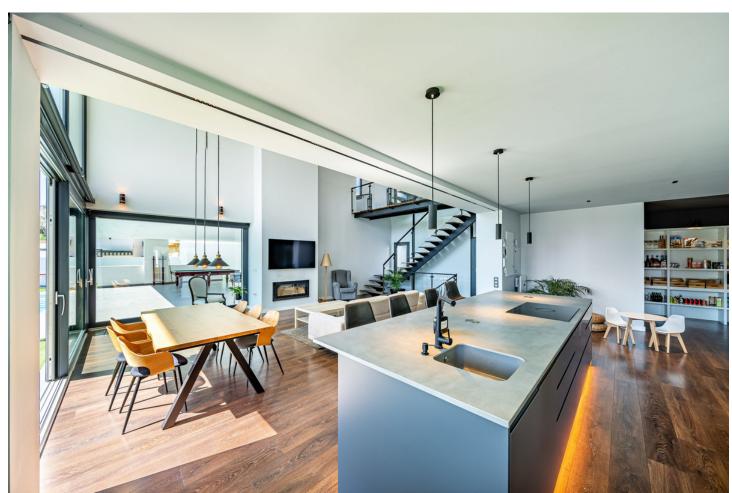

Designed with a contemporary layout and a generous internal space, this south-facing villa is built on 3 levels consisting of basement, ground floor, first floor and features, besides, a rooftop solarium. The ground floor comprises large open plan living area with dining room, modern fully-equipped kitchen with island and a guest toilet. The living area, with huge windows and double-height ceilings, opens out to the porch connected to the garden with a swimming pool. The first floor is reached by a staircase that leads to the sleeping area consisting of 3 bedrooms with en-suite bathrooms. The master bedroom incorporates an ample walk-in closet. One of the bedrooms can be transformed into 2 bedrooms. The basement hosts an extensive open plan living space that can serve for multiple purposes including games area, office and much more. There is also a bathroom with shower on this level. Situated at the entrance of Torremolinos and only 5 minutes' drive from Malaga international airport, the property enjoys excellent communications and proximity of diverse restaurants, commercial centres and a wide range of other amenities. The beach is just a 15-minute stroll away.