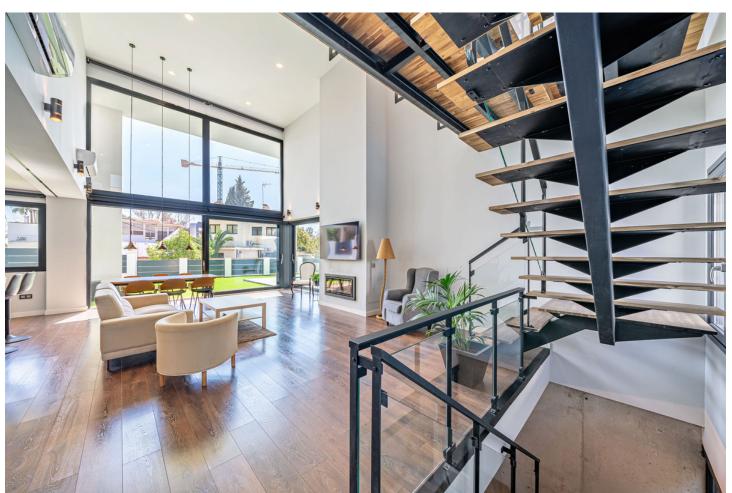

Designed with a contemporary layout and a generous internal space, this south-facing villa is built on 3 levels consisting of basement, ground floor, first floor and features, besides, a rooftop solarium. The ground floor comprises large open plan living area with dining room, modern fully-equipped kitchen with island and a guest toilet. The living area, with huge windows and double-height ceilings, opens out to the porch connected to the garden with a swimming pool. The first floor is reached by a staircase that leads to the sleeping area consisting of 3 bedrooms with en-suite bathrooms. The master bedroom incorporates an ample walk-in closet. One of the bedrooms can be transformed into 2 bedrooms. The basement hosts an extensive open plan living space that can serve for multiple purposes including games area, office and much more. There is also a bathroom with shower on this level. Situated at the entrance of Torremolinos and only 5 minutes' drive from Malaga international airport, the property enjoys excellent communications and proximity of diverse restaurants, commercial centres and a wide range of other amenities. The beach is just a 15-minute stroll away.