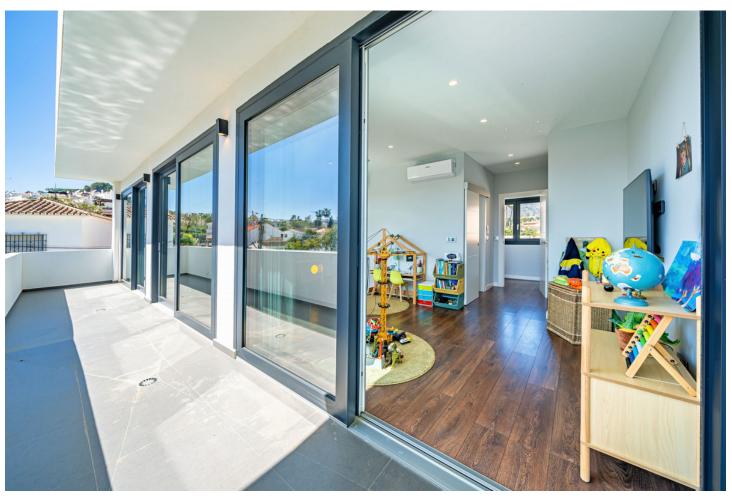

Designed with a contemporary layout and a generous internal space, this south-facing villa is built on 3 levels consisting of basement, ground floor, first floor and features, besides, a rooftop solarium. The ground floor comprises large open plan living area with dining room, modern fully-equipped kitchen with island and a guest toilet. The living area, with huge windows and double-height ceilings, opens out to the porch connected to the garden with a swimming pool. The first floor is reached by a staircase that leads to the sleeping area consisting of 3 bedrooms with en-suite bathrooms. The master bedroom incorporates an ample walk-in closet. One of the bedrooms can be transformed into 2 bedrooms. The basement hosts an extensive open plan living space that can serve for multiple purposes including games area, office and much more. There is also a bathroom with shower on this level. Situated at the entrance of Torremolinos and only 5 minutes' drive from Malaga international airport, the property enjoys excellent communications and proximity of diverse restaurants, commercial centres and a wide range of other amenities. The beach is just a 15-minute stroll away.