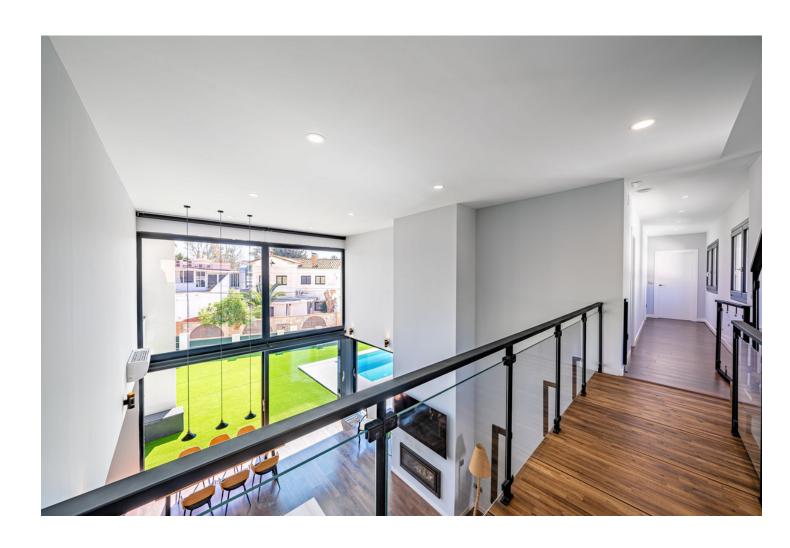

Designed with a contemporary layout and a generous internal space, this south-facing villa is built on 3 levels consisting of basement, ground floor, first floor and features, besides, a rooftop solarium. The ground floor comprises large open plan living area with dining room, modern fully-equipped kitchen with island and a guest toilet. The living area, with huge windows and double-height ceilings, opens out to the porch connected to the garden with a swimming pool. The first floor is reached by a staircase that leads to the sleeping area consisting of 3 bedrooms with en-suite bathrooms. The master bedroom incorporates an ample walk-in closet. One of the bedrooms can be transformed into 2 bedrooms. The basement hosts an extensive open plan living space that can serve for multiple purposes including games area, office and much more. There is also a bathroom with shower on this level. Situated at the entrance of Torremolinos and only 5 minutes' drive from Malaga international airport, the property enjoys excellent communications and proximity of diverse restaurants, commercial centres and a wide range of other amenities. The beach is just a 15-minute stroll away.