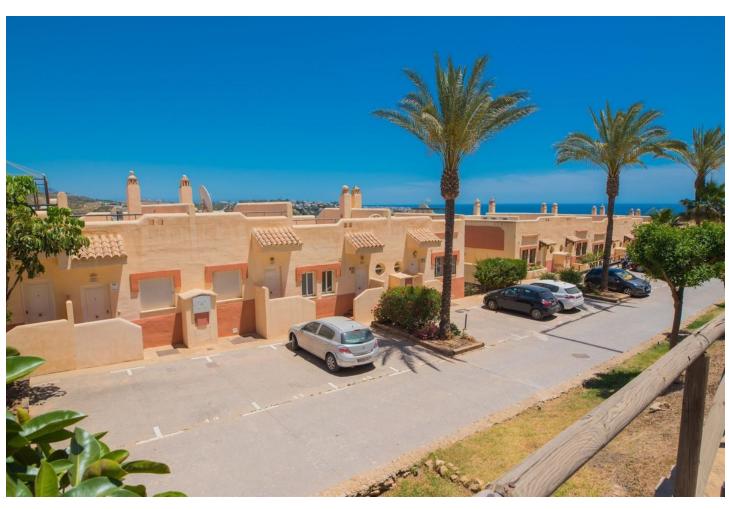

LOVELY DUPLEX APARTMENT IN LA CALA DE MIJAS This property is in a good condition and distributed in two floors: The ground floor offers a very spacious living-dining room with access to the main terrace of the house that is located at the entrance, the kitchen is independent, fully equipped and furnished, we also have a toilet to serve this plant. The second floor comprises a 2 bedroom - the master en suite and 2 bathrooms. The master has access to a terrace with exceptional views of the entire coast of Mijas. It offers aluminum exterior carpentry, wooden interior carpentry, hot water by electric boiler and electric heating, built-in wardrobes, garden areas, armored door, community pool, paddle tennis court and storage room and 2 parking spaces, one inside and one outside. The location is excellent: walking distance to the beach, golf, bars, restaurants, supermarkets, shops and much more... Perfect property as a second home or as a rental investment - very high rental potential. Townhouse, La Cala de Mijas, Costa del Sol. 2 Bedrooms, 3 Bathrooms, Built 95 m², Terrace 8 m². Setting: Frontline Golf, Close To Golf, Close To Shops, Close To Sea, Urbanisation. Orientation: South East. Condition: Good, Recently Renovated. Pool: Communal. Climate Control: Central Heating. Views: Sea, Mountain, Golf, Panoramic. Features: Covered Terrace, Fitted Wardrobes, Private Terrace, Paddle Tennis, Storage Room, Ensuite Bathroom, Marble Flooring, Double Glazing. Furniture: Optional. Kitchen: Fully Fitted. Garden: Landscaped. Security: Gated Complex. Parking: Underground, Open, More Than One, Private. Category: Golf, Holiday Homes, Investment.