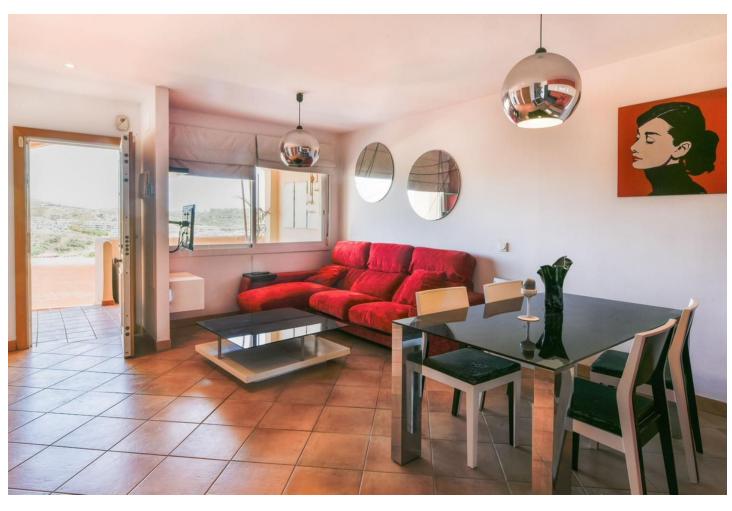

LOVELY DUPLEX APARTMENT IN LA CALA DE MIJAS This property is in a good condition and distributed in two floors: The ground floor offers a very spacious living-dining room with access to the main terrace of the house that is located at the entrance, the kitchen is independent, fully equipped and furnished, we also have a toilet to serve this plant. The second floor comprises a 2 bedroom - the master en suite and 2 bathrooms. The master has access to a terrace with exceptional views of the entire coast of Mijas. It offers aluminum exterior carpentry, wooden interior carpentry, hot water by electric boiler and electric heating, built-in wardrobes, garden areas, armored door, community pool, paddle tennis court and storage room and 2 parking spaces, one inside and one outside. The location is excellent: walking distance to the beach, golf, bars, restaurants, supermarkets, shops and much more... Perfect property as a second home or as a rental investment - very high rental potential. Townhouse, La Cala de Mijas, Costa del Sol. 2 Bedrooms, 3 Bathrooms, Built 95 m², Terrace 8 m². Setting: Frontline Golf, Close To Golf, Close To Shops, Close To Sea, Urbanisation. Orientation: South East. Condition: Good, Recently Renovated. Pool: Communal. Climate Control: Central Heating. Views: Sea, Mountain, Golf, Panoramic. Features: Covered Terrace, Fitted Wardrobes, Private Terrace, Paddle Tennis, Storage Room, Ensuite Bathroom, Marble Flooring, Double Glazing. Furniture: Optional. Kitchen: Fully Fitted. Garden: Landscaped. Security: Gated Complex. Parking: Underground, Open, More Than One, Private. Category: Golf, Holiday Homes, Investment.