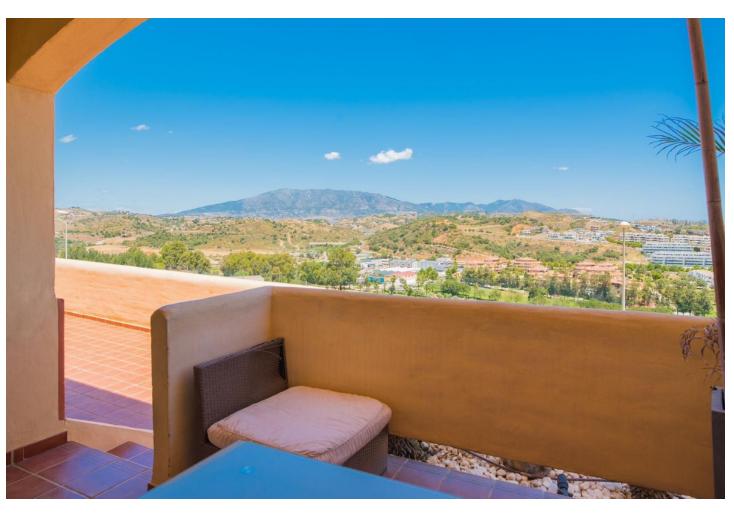

LOVELY DUPLEX APARTMENT IN LA CALA DE MIJAS This property is in a good condition and distributed in two floors: The ground floor offers a very spacious living-dining room with access to the main terrace of the house that is located at the entrance, the kitchen is independent, fully equipped and furnished, we also have a toilet to serve this plant. The second floor comprises a 2 bedroom - the master en suite and 2 bathrooms. The master has access to a terrace with exceptional views of the entire coast of Mijas. It offers aluminum exterior carpentry, wooden interior carpentry, hot water by electric boiler and electric heating, built-in wardrobes, garden areas, armored door, community pool, paddle tennis court and storage room and 2 parking spaces, one inside and one outside. The location is excellent: walking distance to the beach, golf, bars, restaurants, supermarkets, shops and much more... Perfect property as a second home or as a rental investment - very high rental potential. Townhouse, La Cala de Mijas, Costa del Sol. 2 Bedrooms, 3 Bathrooms, Built 95 m², Terrace 8 m². Setting: Frontline Golf, Close To Golf, Close To Shops, Close To Sea, Urbanisation. Orientation: South East. Condition: Good, Recently Renovated. Pool: Communal. Climate Control: Central Heating. Views: Sea, Mountain, Golf, Panoramic. Features: Covered Terrace, Fitted Wardrobes, Private Terrace, Paddle Tennis, Storage Room, Ensuite Bathroom, Marble Flooring, Double Glazing. Furniture: Optional. Kitchen: Fully Fitted. Garden: Landscaped. Security: Gated Complex. Parking: Underground, Open, More Than One, Private. Category: Golf, Holiday Homes, Investment.