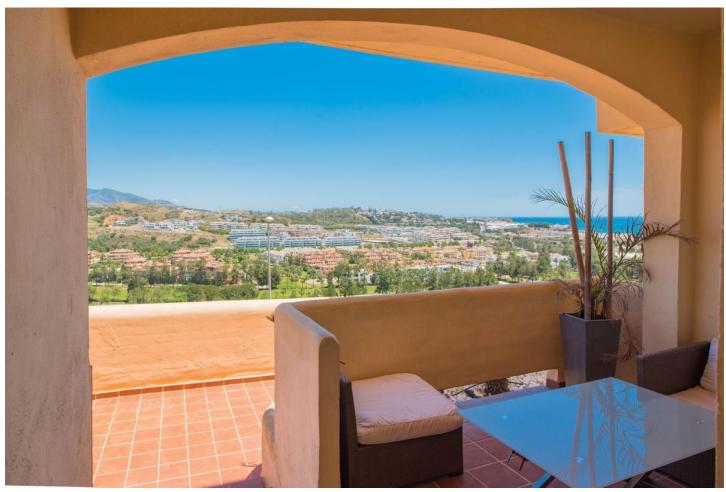

LOVELY DUPLEX APARTMENT IN LA CALA DE MIJAS This property is in a good condition and distributed in two floors: The ground floor offers a very spacious living-dining room with access to the main terrace of the house that is located at the entrance, the kitchen is independent, fully equipped and furnished, we also have a toilet to serve this plant. The second floor comprises a 2 bedroom - the master en suite and 2 bathrooms. The master has access to a terrace with exceptional views of the entire coast of Mijas. It offers aluminum exterior carpentry, wooden interior carpentry, hot water by electric boiler and electric heating, built-in wardrobes, garden areas, armored door, community pool, paddle tennis court and storage room and 2 parking spaces, one inside and one outside. The location is excellent: walking distance to the beach, golf, bars, restaurants, supermarkets, shops and much more... Perfect property as a second home or as a rental investment - very high rental potential. Townhouse, La Cala de Mijas, Costa del Sol. 2 Bedrooms, 3 Bathrooms, Built 95 m², Terrace 8 m². Setting: Frontline Golf, Close To Golf, Close To Shops, Close To Sea, Urbanisation. Orientation: South East. Condition: Good, Recently Renovated. Pool: Communal. Climate Control: Central Heating. Views: Sea, Mountain, Golf, Panoramic. Features: Covered Terrace, Fitted Wardrobes, Private Terrace, Paddle Tennis, Storage Room, Ensuite Bathroom, Marble Flooring, Double Glazing. Furniture: Optional. Kitchen: Fully Fitted. Garden: Landscaped. Security: Gated Complex. Parking: Underground, Open, More Than One, Private. Category: Golf, Holiday Homes, Investment.