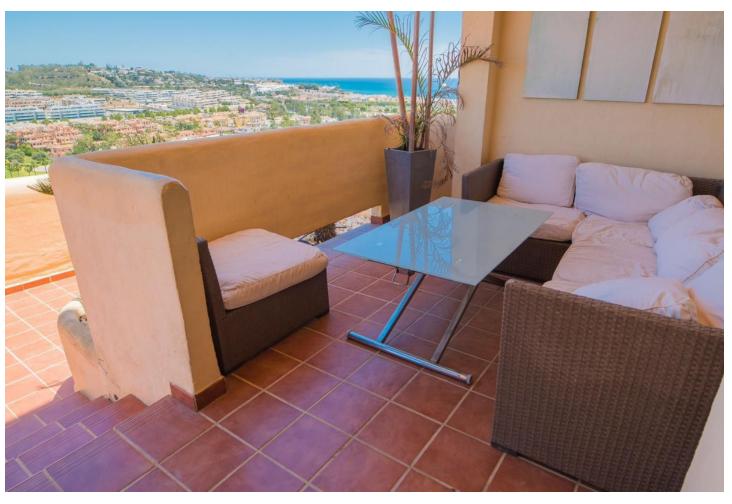

LOVELY DUPLEX APARTMENT IN LA CALA DE MIJAS This property is in a good condition and distributed in two floors: The ground floor offers a very spacious living-dining room with access to the main terrace of the house that is located at the entrance, the kitchen is independent, fully equipped and furnished, we also have a toilet to serve this plant. The second floor comprises a 2 bedroom - the master en suite and 2 bathrooms. The master has access to a terrace with exceptional views of the entire coast of Mijas. It offers aluminum exterior carpentry, wooden interior carpentry, hot water by electric boiler and electric heating, built-in wardrobes, garden areas, armored door, community pool, paddle tennis court and storage room and 2 parking spaces, one inside and one outside. The location is excellent: walking distance to the beach, golf, bars, restaurants, supermarkets, shops and much more... Perfect property as a second home or as a rental investment - very high rental potential. Townhouse, La Cala de Mijas, Costa del Sol. 2 Bedrooms, 3 Bathrooms, Built 95 m², Terrace 8 m². Setting: Frontline Golf, Close To Golf, Close To Shops, Close To Sea, Urbanisation. Orientation: South East. Condition: Good, Recently Renovated. Pool: Communal. Climate Control: Central Heating. Views: Sea, Mountain, Golf, Panoramic. Features: Covered Terrace, Fitted Wardrobes, Private Terrace, Paddle Tennis, Storage Room, Ensuite Bathroom, Marble Flooring, Double Glazing. Furniture: Optional. Kitchen: Fully Fitted. Garden: Landscaped. Security: Gated Complex. Parking: Underground, Open, More Than One, Private. Category: Golf, Holiday Homes, Investment.