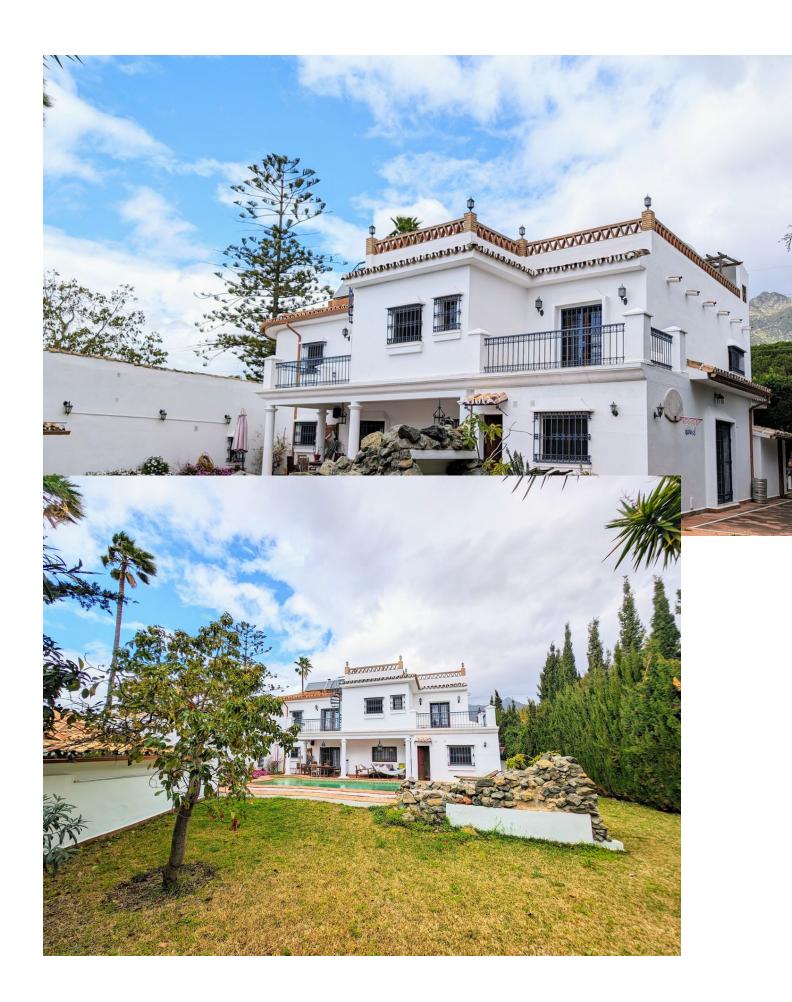

## Sales - House - Marbella 1.150.000€

www.mibgroup.es +34 662 58 96 58 info@mibgroup.es IBI: 1,219 EUR / year Rubbish: 122 EUR / year

7

6

362 m<sup>2</sup>

800 m2

This independent villa in Marbella is a stunning family residence with ample rooms, a large living-dining room, and a fully equipped kitchen. Built over two levels, the property boasts seven bedrooms, six bathrooms, and a guest house with three bedrooms. The villa also features a private garden and an 8x4 swimming pool, making it an ideal place for outdoor entertainment and relaxation. The property is situated in a privileged location close to the center of Marbella, making it convenient to access all the amenities that the town has to offer, such as schools, shops, ports, and the sea. The villa is located in an urbanization, offering a peaceful and safe environment. The villa's south-facing orientation allows for plenty of natural light and warmth, making it bright and comfortable to live in. The villa is in good condition and has pre-installed air conditioning and a fireplace, ensuring a comfortable temperature all year round. One of the villa's most striking features is the sea and mountain views from the terrace, which can be enjoyed while relaxing in the pool or the jacuzzi. The villa also has other attractive features such as fitted wardrobes, satellite TV, storage room, double glazing, and marble flooring. Security is taken care of by the alarm system, ensuring the safety of the property and its occupants. The villa also features a garage for convenient and secure parking. Overall, this villa is an excellent investment opportunity for those looking for a comfortable and luxurious family residence in Marbella. It is a resale property and furniture is optional. Utilities such as electricity, drinkable water, and telephone are available.