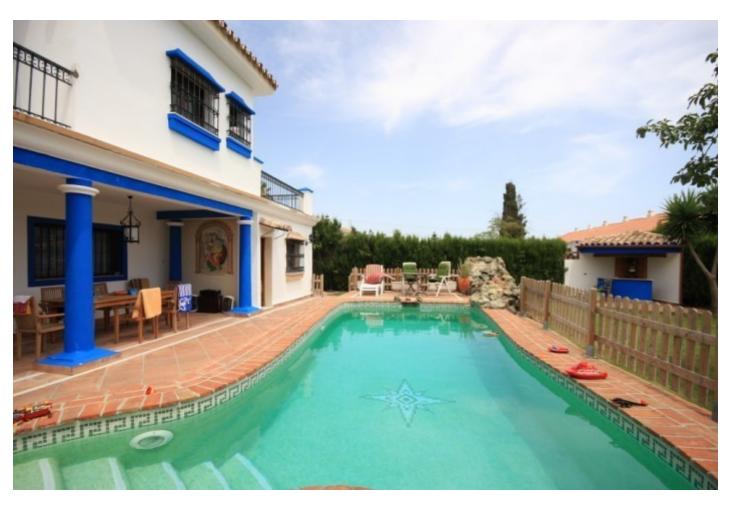

## Sales - House - Marbella 1.150.000€

www.mibgroup.es +34 662 58 96 58 info@mibgroup.es IBI: 1,219 EUR / year Rubbish: 122 EUR / year

7

6

362 m<sup>2</sup>

800 m2

This independent villa in Marbella is a stunning family residence with ample rooms, a large living-dining room, and a fully equipped kitchen. Built over two levels, the property boasts seven bedrooms, six bathrooms, and a guest house with three bedrooms. The villa also features a private garden and an 8x4 swimming pool, making it an ideal place for outdoor entertainment and relaxation. The property is situated in a privileged location close to the center of Marbella, making it convenient to access all the amenities that the town has to offer, such as schools, shops, ports, and the sea. The villa is located in an urbanization, offering a peaceful and safe environment. The villa's south-facing orientation allows for plenty of natural light and warmth, making it bright and comfortable to live in. The villa is in good condition and has pre-installed air conditioning and a fireplace, ensuring a comfortable temperature all year round. One of the villa's most striking features is the sea and mountain views from the terrace, which can be enjoyed while relaxing in the pool or the jacuzzi. The villa also has other attractive features such as fitted wardrobes, satellite TV, storage room, double glazing, and marble flooring. Security is taken care of by the alarm system, ensuring the safety of the property and its occupants. The villa also features a garage for convenient and secure parking. Overall, this villa is an excellent investment opportunity for those looking for a comfortable and luxurious family residence in Marbella. It is a resale property and furniture is optional. Utilities such as electricity, drinkable water, and telephone are available.