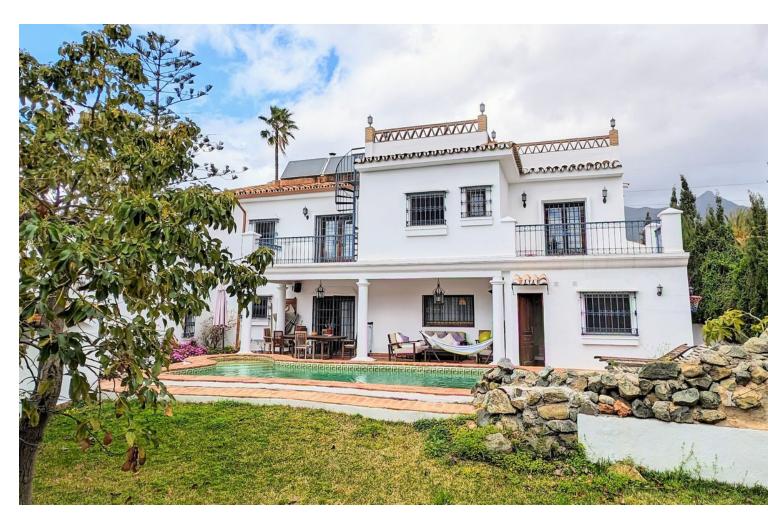

## Sales - House - Marbella 1.150.000€

www.mibgroup.es +34 662 58 96 58 info@mibgroup.es IBI: 1,219 EUR / year Rubbish: 122 EUR / year

7

6

362 m<sup>2</sup>

800 m2

This independent villa in Marbella is a stunning family residence with ample rooms, a large living-dining room, and a fully equipped kitchen. Built over two levels, the property boasts seven bedrooms, six bathrooms, and a guest house with three bedrooms. The villa also features a private garden and an 8x4 swimming pool, making it an ideal place for outdoor entertainment and relaxation. The property is situated in a privileged location close to the center of Marbella, making it convenient to access all the amenities that the town has to offer, such as schools, shops, ports, and the sea. The villa is located in an urbanization, offering a peaceful and safe environment. The villa's south-facing orientation allows for plenty of natural light and warmth, making it bright and comfortable to live in. The villa is in good condition and has pre-installed air conditioning and a fireplace, ensuring a comfortable temperature all year round. One of the villa's most striking features is the sea and mountain views from the terrace, which can be enjoyed while relaxing in the pool or the jacuzzi. The villa also has other attractive features such as fitted wardrobes, satellite TV, storage room, double glazing, and marble flooring. Security is taken care of by the alarm system, ensuring the safety of the property and its occupants. The villa also features a garage for convenient and secure parking. Overall, this villa is an excellent investment opportunity for those looking for a comfortable and luxurious family residence in Marbella. It is a resale property and furniture is optional. Utilities such as electricity, drinkable water, and telephone are available.