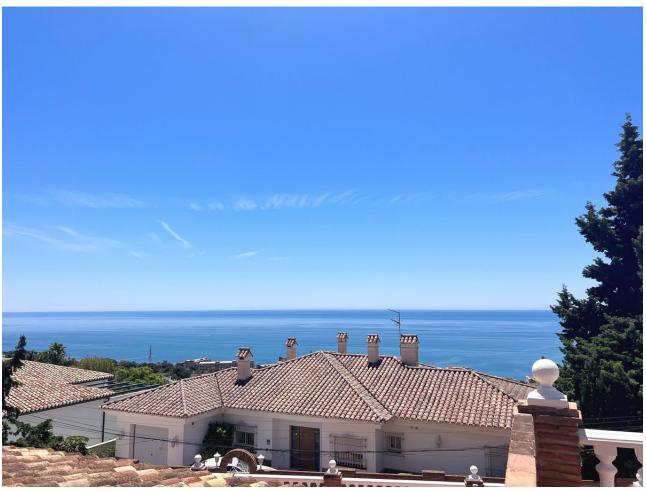

615 m<sup>2</sup>

Charming villa in the area of Torremar, Benalmadena with fantastic sea views, large terraces, private pool, jacuzzi and double garage. The villa is built on one level and with a separate guest apartment on the plot. The villa and the guest apartment are connected by a roofed terrace with glass curtains, which makes it an extra outdoor room that can be used throughout the year. The villa has a living-dining room with a fireplace, three bedrooms, two bathrooms and a kitchen. Outside the entrance there is another covered terrace. The living room has patio doors to the large terrace around the pool and from the kitchen you can go directly to the conservatory. The guest apartment has a small kitchen and bathroom. To the rear is a well maintained terraced garden with flower beds, lemon and clementine trees and a corner with vines. A staircase leads up to a lovely roof terrace with fantastic views to the sea and the port of Fuengirola. The house also has a large garage with room for up to 3 cars and a storage space.