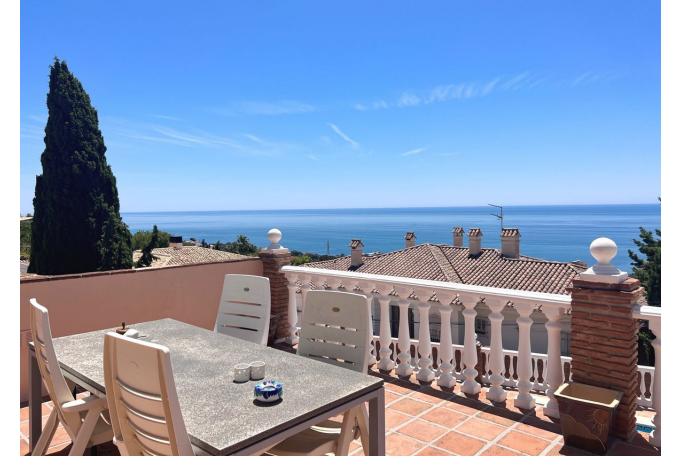

615 m<sup>2</sup>

Charming villa in the area of Torremar, Benalmadena with fantastic sea views, large terraces, private pool, jacuzzi and double garage. The villa is built on one level and with a separate guest apartment on the plot. The villa and the guest apartment are connected by a roofed terrace with glass curtains, which makes it an extra outdoor room that can be used throughout the year. The villa has a living-dining room with a fireplace, three bedrooms, two bathrooms and a kitchen. Outside the entrance there is another covered terrace. The living room has patio doors to the large terrace around the pool and from the kitchen you can go directly to the conservatory. The guest apartment has a small kitchen and bathroom. To the rear is a well maintained terraced garden with flower beds, lemon and clementine trees and a corner with vines. A staircase leads up to a lovely roof terrace with fantastic views to the sea and the port of Fuengirola. The house also has a large garage with room for up to 3 cars and a storage space.