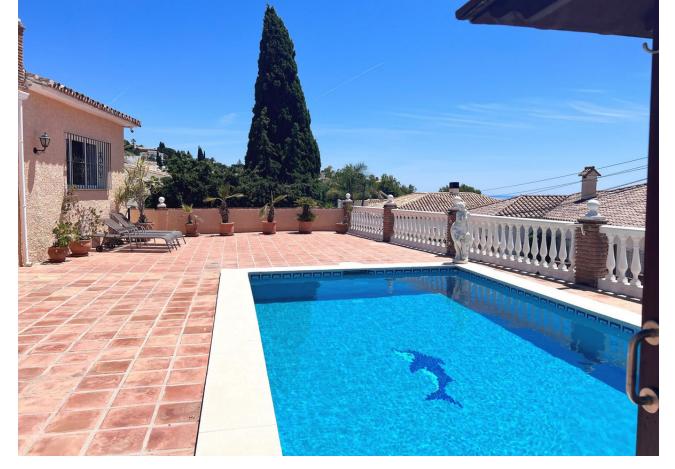

615 m<sup>2</sup>

Charming villa in the area of Torremar, Benalmadena with fantastic sea views, large terraces, private pool, jacuzzi and double garage. The villa is built on one level and with a separate guest apartment on the plot. The villa and the guest apartment are connected by a roofed terrace with glass curtains, which makes it an extra outdoor room that can be used throughout the year. The villa has a living-dining room with a fireplace, three bedrooms, two bathrooms and a kitchen. Outside the entrance there is another covered terrace. The living room has patio doors to the large terrace around the pool and from the kitchen you can go directly to the conservatory. The guest apartment has a small kitchen and bathroom. To the rear is a well maintained terraced garden with flower beds, lemon and clementine trees and a corner with vines. A staircase leads up to a lovely roof terrace with fantastic views to the sea and the port of Fuengirola. The house also has a large garage with room for up to 3 cars and a storage space.

Condition Orientation Pool Private South **✓** Good Kitchen Views **Features** Sea Covered Terrace Fully Fitted Fitted Wardrobes Private Terrace **Guest Apartment Guest House** Storage Room Jacuzzi **Parking** Security Garage Alarm System