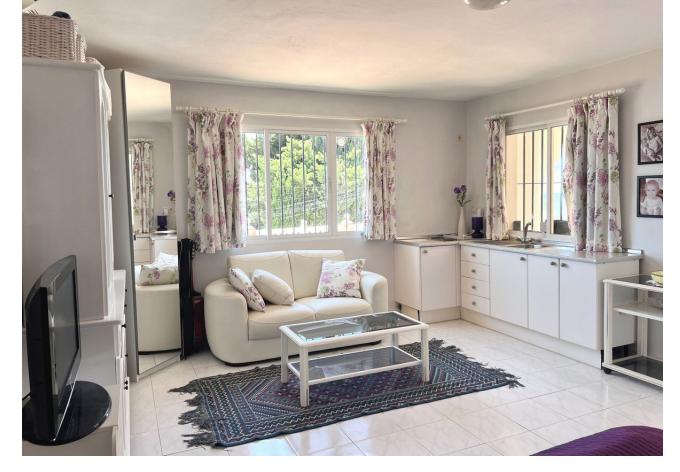

615 m<sup>2</sup>

Charming villa in the area of Torremar, Benalmadena with fantastic sea views, large terraces, private pool, jacuzzi and double garage. The villa is built on one level and with a separate guest apartment on the plot. The villa and the guest apartment are connected by a roofed terrace with glass curtains, which makes it an extra outdoor room that can be used throughout the year. The villa has a living-dining room with a fireplace, three bedrooms, two bathrooms and a kitchen. Outside the entrance there is another covered terrace. The living room has patio doors to the large terrace around the pool and from the kitchen you can go directly to the conservatory. The guest apartment has a small kitchen and bathroom. To the rear is a well maintained terraced garden with flower beds, lemon and clementine trees and a corner with vines. A staircase leads up to a lovely roof terrace with fantastic views to the sea and the port of Fuengirola. The house also has a large garage with room for up to 3 cars and a storage space.