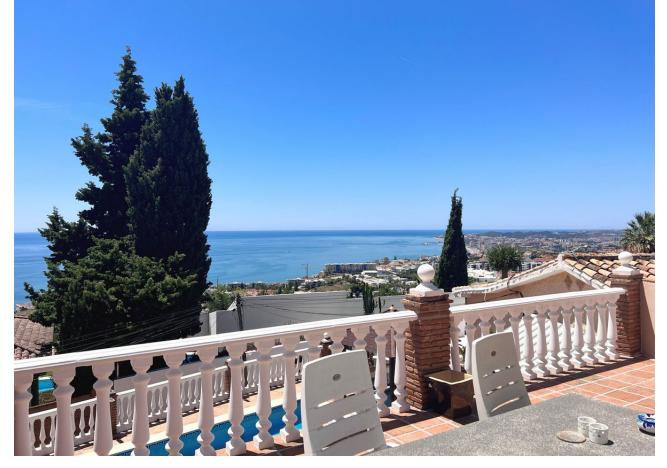

615 m<sup>2</sup>

Charming villa in the area of Torremar, Benalmadena with fantastic sea views, large terraces, private pool, jacuzzi and double garage. The villa is built on one level and with a separate guest apartment on the plot. The villa and the guest apartment are connected by a roofed terrace with glass curtains, which makes it an extra outdoor room that can be used throughout the year. The villa has a living-dining room with a fireplace, three bedrooms, two bathrooms and a kitchen. Outside the entrance there is another covered terrace. The living room has patio doors to the large terrace around the pool and from the kitchen you can go directly to the conservatory. The guest apartment has a small kitchen and bathroom. To the rear is a well maintained terraced garden with flower beds, lemon and clementine trees and a corner with vines. A staircase leads up to a lovely roof terrace with fantastic views to the sea and the port of Fuengirola. The house also has a large garage with room for up to 3 cars and a storage space.