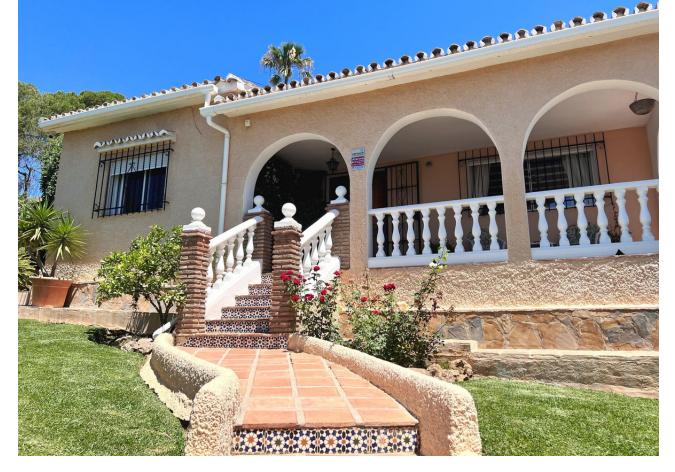

615 m<sup>2</sup>

Charming villa in the area of Torremar, Benalmadena with fantastic sea views, large terraces, private pool, jacuzzi and double garage. The villa is built on one level and with a separate guest apartment on the plot. The villa and the guest apartment are connected by a roofed terrace with glass curtains, which makes it an extra outdoor room that can be used throughout the year. The villa has a living-dining room with a fireplace, three bedrooms, two bathrooms and a kitchen. Outside the entrance there is another covered terrace. The living room has patio doors to the large terrace around the pool and from the kitchen you can go directly to the conservatory. The guest apartment has a small kitchen and bathroom. To the rear is a well maintained terraced garden with flower beds, lemon and clementine trees and a corner with vines. A staircase leads up to a lovely roof terrace with fantastic views to the sea and the port of Fuengirola. The house also has a large garage with room for up to 3 cars and a storage space.