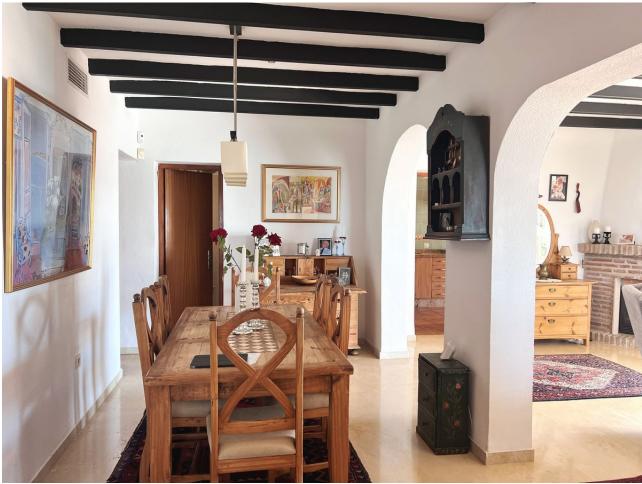

615 m<sup>2</sup>

Charming villa in the area of Torremar, Benalmadena with fantastic sea views, large terraces, private pool, jacuzzi and double garage. The villa is built on one level and with a separate guest apartment on the plot. The villa and the guest apartment are connected by a roofed terrace with glass curtains, which makes it an extra outdoor room that can be used throughout the year. The villa has a living-dining room with a fireplace, three bedrooms, two bathrooms and a kitchen. Outside the entrance there is another covered terrace. The living room has patio doors to the large terrace around the pool and from the kitchen you can go directly to the conservatory. The guest apartment has a small kitchen and bathroom. To the rear is a well maintained terraced garden with flower beds, lemon and clementine trees and a corner with vines. A staircase leads up to a lovely roof terrace with fantastic views to the sea and the port of Fuengirola. The house also has a large garage with room for up to 3 cars and a storage space.