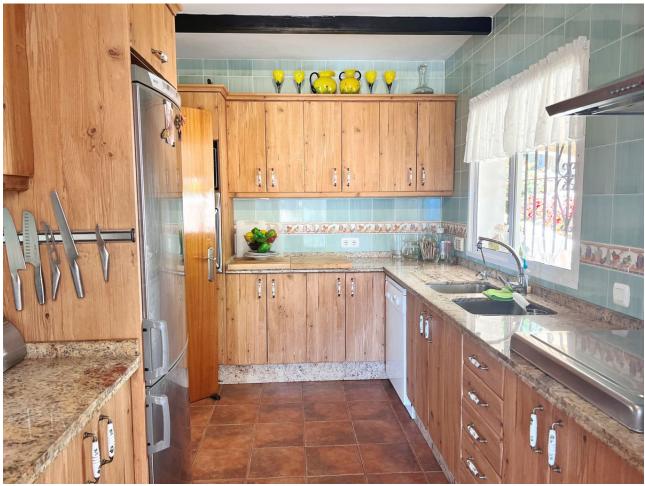

615 m<sup>2</sup>

Charming villa in the area of Torremar, Benalmadena with fantastic sea views, large terraces, private pool, jacuzzi and double garage. The villa is built on one level and with a separate guest apartment on the plot. The villa and the guest apartment are connected by a roofed terrace with glass curtains, which makes it an extra outdoor room that can be used throughout the year. The villa has a living-dining room with a fireplace, three bedrooms, two bathrooms and a kitchen. Outside the entrance there is another covered terrace. The living room has patio doors to the large terrace around the pool and from the kitchen you can go directly to the conservatory. The guest apartment has a small kitchen and bathroom. To the rear is a well maintained terraced garden with flower beds, lemon and clementine trees and a corner with vines. A staircase leads up to a lovely roof terrace with fantastic views to the sea and the port of Fuengirola. The house also has a large garage with room for up to 3 cars and a storage space.