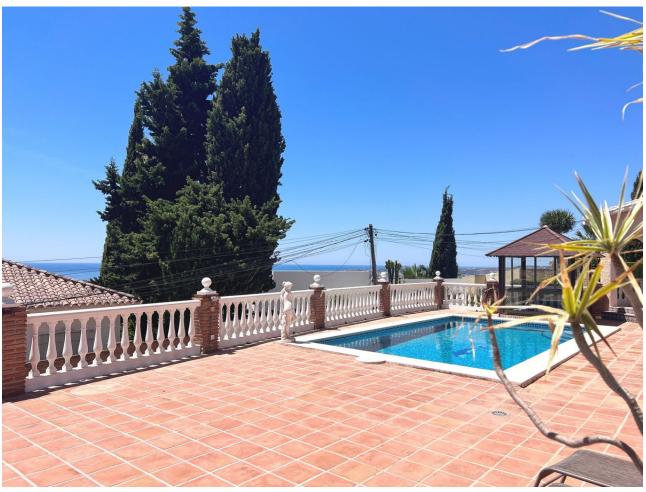

615 m<sup>2</sup>

Charming villa in the area of Torremar, Benalmadena with fantastic sea views, large terraces, private pool, jacuzzi and double garage. The villa is built on one level and with a separate guest apartment on the plot. The villa and the guest apartment are connected by a roofed terrace with glass curtains, which makes it an extra outdoor room that can be used throughout the year. The villa has a living-dining room with a fireplace, three bedrooms, two bathrooms and a kitchen. Outside the entrance there is another covered terrace. The living room has patio doors to the large terrace around the pool and from the kitchen you can go directly to the conservatory. The guest apartment has a small kitchen and bathroom. To the rear is a well maintained terraced garden with flower beds, lemon and clementine trees and a corner with vines. A staircase leads up to a lovely roof terrace with fantastic views to the sea and the port of Fuengirola. The house also has a large garage with room for up to 3 cars and a storage space.