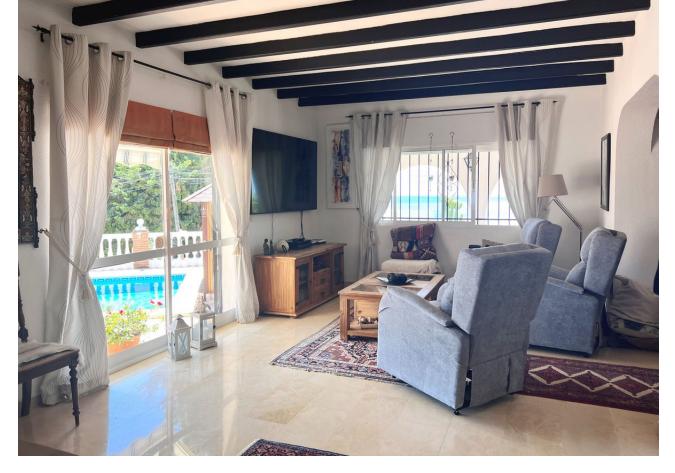

615 m<sup>2</sup>

Charming villa in the area of Torremar, Benalmadena with fantastic sea views, large terraces, private pool, jacuzzi and double garage. The villa is built on one level and with a separate guest apartment on the plot. The villa and the guest apartment are connected by a roofed terrace with glass curtains, which makes it an extra outdoor room that can be used throughout the year. The villa has a living-dining room with a fireplace, three bedrooms, two bathrooms and a kitchen. Outside the entrance there is another covered terrace. The living room has patio doors to the large terrace around the pool and from the kitchen you can go directly to the conservatory. The guest apartment has a small kitchen and bathroom. To the rear is a well maintained terraced garden with flower beds, lemon and clementine trees and a corner with vines. A staircase leads up to a lovely roof terrace with fantastic views to the sea and the port of Fuengirola. The house also has a large garage with room for up to 3 cars and a storage space.