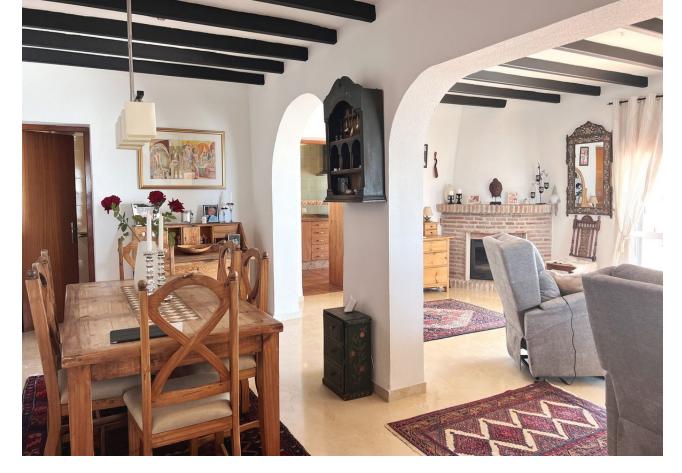

615 m<sup>2</sup>

Charming villa in the area of Torremar, Benalmadena with fantastic sea views, large terraces, private pool, jacuzzi and double garage. The villa is built on one level and with a separate guest apartment on the plot. The villa and the guest apartment are connected by a roofed terrace with glass curtains, which makes it an extra outdoor room that can be used throughout the year. The villa has a living-dining room with a fireplace, three bedrooms, two bathrooms and a kitchen. Outside the entrance there is another covered terrace. The living room has patio doors to the large terrace around the pool and from the kitchen you can go directly to the conservatory. The guest apartment has a small kitchen and bathroom. To the rear is a well maintained terraced garden with flower beds, lemon and clementine trees and a corner with vines. A staircase leads up to a lovely roof terrace with fantastic views to the sea and the port of Fuengirola. The house also has a large garage with room for up to 3 cars and a storage space.