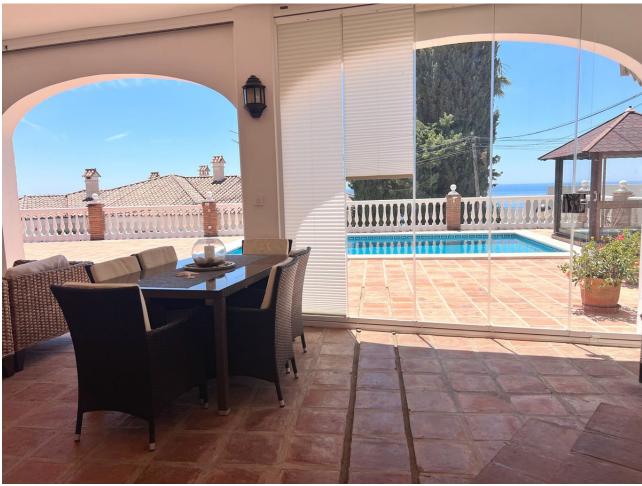

615 m<sup>2</sup>

Charming villa in the area of Torremar, Benalmadena with fantastic sea views, large terraces, private pool, jacuzzi and double garage. The villa is built on one level and with a separate guest apartment on the plot. The villa and the guest apartment are connected by a roofed terrace with glass curtains, which makes it an extra outdoor room that can be used throughout the year. The villa has a living-dining room with a fireplace, three bedrooms, two bathrooms and a kitchen. Outside the entrance there is another covered terrace. The living room has patio doors to the large terrace around the pool and from the kitchen you can go directly to the conservatory. The guest apartment has a small kitchen and bathroom. To the rear is a well maintained terraced garden with flower beds, lemon and clementine trees and a corner with vines. A staircase leads up to a lovely roof terrace with fantastic views to the sea and the port of Fuengirola. The house also has a large garage with room for up to 3 cars and a storage space.