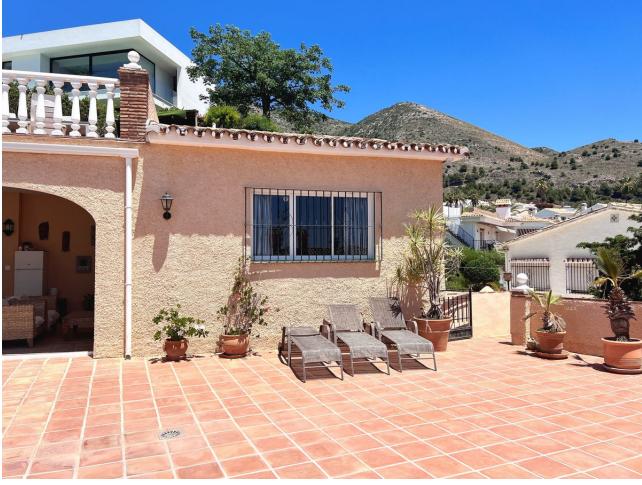

615 m<sup>2</sup>

Charming villa in the area of Torremar, Benalmadena with fantastic sea views, large terraces, private pool, jacuzzi and double garage. The villa is built on one level and with a separate guest apartment on the plot. The villa and the guest apartment are connected by a roofed terrace with glass curtains, which makes it an extra outdoor room that can be used throughout the year. The villa has a living-dining room with a fireplace, three bedrooms, two bathrooms and a kitchen. Outside the entrance there is another covered terrace. The living room has patio doors to the large terrace around the pool and from the kitchen you can go directly to the conservatory. The guest apartment has a small kitchen and bathroom. To the rear is a well maintained terraced garden with flower beds, lemon and clementine trees and a corner with vines. A staircase leads up to a lovely roof terrace with fantastic views to the sea and the port of Fuengirola. The house also has a large garage with room for up to 3 cars and a storage space.