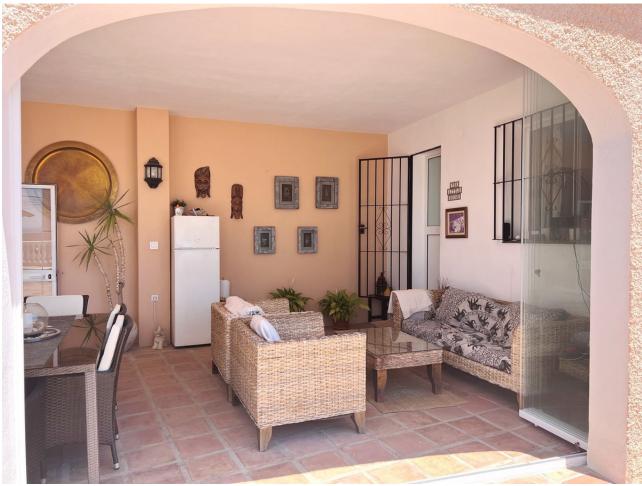

615 m<sup>2</sup>

Charming villa in the area of Torremar, Benalmadena with fantastic sea views, large terraces, private pool, jacuzzi and double garage. The villa is built on one level and with a separate guest apartment on the plot. The villa and the guest apartment are connected by a roofed terrace with glass curtains, which makes it an extra outdoor room that can be used throughout the year. The villa has a living-dining room with a fireplace, three bedrooms, two bathrooms and a kitchen. Outside the entrance there is another covered terrace. The living room has patio doors to the large terrace around the pool and from the kitchen you can go directly to the conservatory. The guest apartment has a small kitchen and bathroom. To the rear is a well maintained terraced garden with flower beds, lemon and clementine trees and a corner with vines. A staircase leads up to a lovely roof terrace with fantastic views to the sea and the port of Fuengirola. The house also has a large garage with room for up to 3 cars and a storage space.