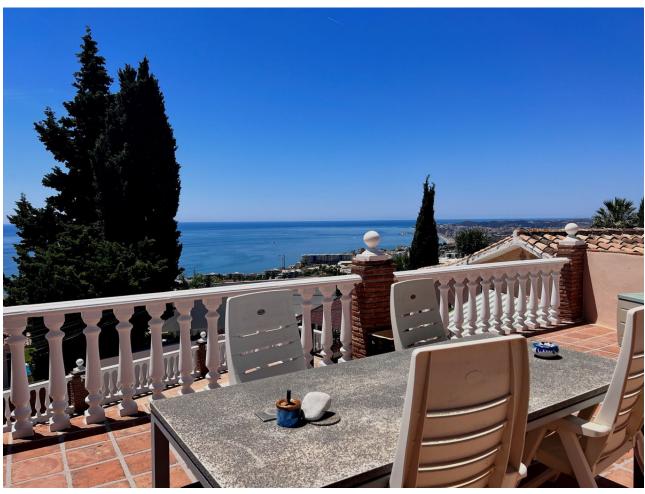

615 m<sup>2</sup>

Charming villa in the area of Torremar, Benalmadena with fantastic sea views, large terraces, private pool, jacuzzi and double garage. The villa is built on one level and with a separate guest apartment on the plot. The villa and the guest apartment are connected by a roofed terrace with glass curtains, which makes it an extra outdoor room that can be used throughout the year. The villa has a living-dining room with a fireplace, three bedrooms, two bathrooms and a kitchen. Outside the entrance there is another covered terrace. The living room has patio doors to the large terrace around the pool and from the kitchen you can go directly to the conservatory. The guest apartment has a small kitchen and bathroom. To the rear is a well maintained terraced garden with flower beds, lemon and clementine trees and a corner with vines. A staircase leads up to a lovely roof terrace with fantastic views to the sea and the port of Fuengirola. The house also has a large garage with room for up to 3 cars and a storage space.