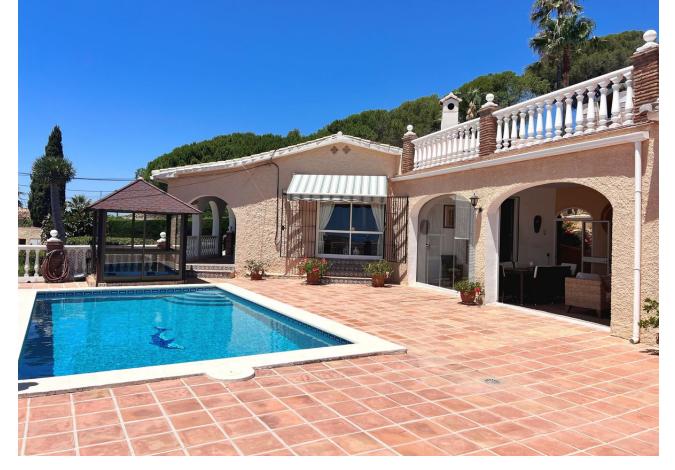

615 m<sup>2</sup>

Charming villa in the area of Torremar, Benalmadena with fantastic sea views, large terraces, private pool, jacuzzi and double garage. The villa is built on one level and with a separate guest apartment on the plot. The villa and the guest apartment are connected by a roofed terrace with glass curtains, which makes it an extra outdoor room that can be used throughout the year. The villa has a living-dining room with a fireplace, three bedrooms, two bathrooms and a kitchen. Outside the entrance there is another covered terrace. The living room has patio doors to the large terrace around the pool and from the kitchen you can go directly to the conservatory. The guest apartment has a small kitchen and bathroom. To the rear is a well maintained terraced garden with flower beds, lemon and clementine trees and a corner with vines. A staircase leads up to a lovely roof terrace with fantastic views to the sea and the port of Fuengirola. The house also has a large garage with room for up to 3 cars and a storage space.