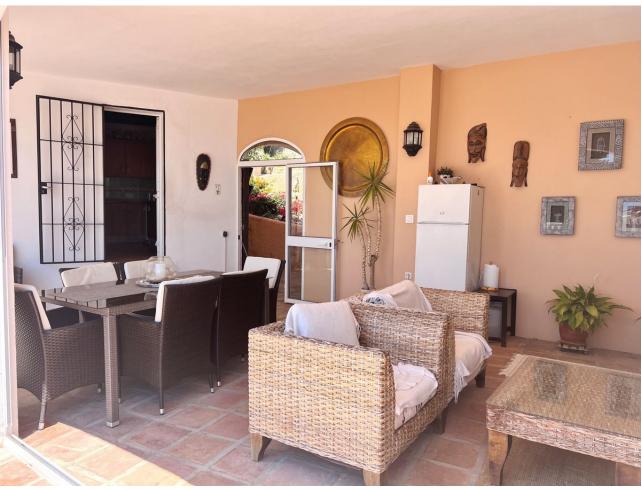

615 m<sup>2</sup>

Charming villa in the area of Torremar, Benalmadena with fantastic sea views, large terraces, private pool, jacuzzi and double garage. The villa is built on one level and with a separate guest apartment on the plot. The villa and the guest apartment are connected by a roofed terrace with glass curtains, which makes it an extra outdoor room that can be used throughout the year. The villa has a living-dining room with a fireplace, three bedrooms, two bathrooms and a kitchen. Outside the entrance there is another covered terrace. The living room has patio doors to the large terrace around the pool and from the kitchen you can go directly to the conservatory. The guest apartment has a small kitchen and bathroom. To the rear is a well maintained terraced garden with flower beds, lemon and clementine trees and a corner with vines. A staircase leads up to a lovely roof terrace with fantastic views to the sea and the port of Fuengirola. The house also has a large garage with room for up to 3 cars and a storage space.