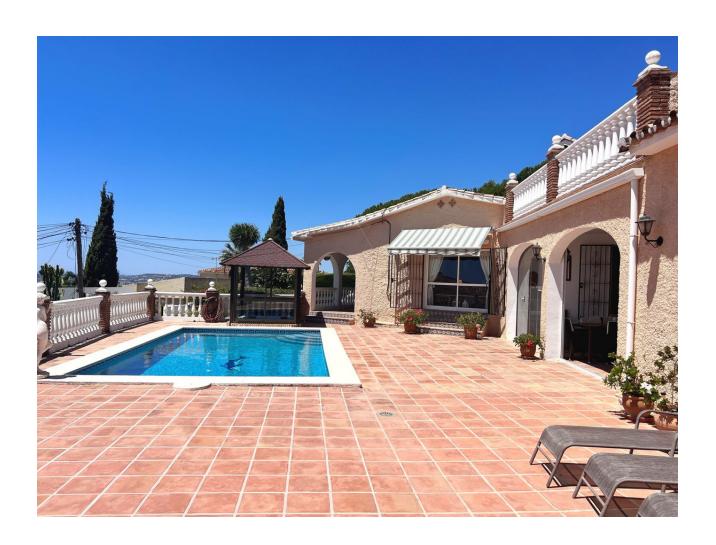

615 m<sup>2</sup>

Charming villa in the area of Torremar, Benalmadena with fantastic sea views, large terraces, private pool, jacuzzi and double garage. The villa is built on one level and with a separate guest apartment on the plot. The villa and the guest apartment are connected by a roofed terrace with glass curtains, which makes it an extra outdoor room that can be used throughout the year. The villa has a living-dining room with a fireplace, three bedrooms, two bathrooms and a kitchen. Outside the entrance there is another covered terrace. The living room has patio doors to the large terrace around the pool and from the kitchen you can go directly to the conservatory. The guest apartment has a small kitchen and bathroom. To the rear is a well maintained terraced garden with flower beds, lemon and clementine trees and a corner with vines. A staircase leads up to a lovely roof terrace with fantastic views to the sea and the port of Fuengirola. The house also has a large garage with room for up to 3 cars and a storage space.