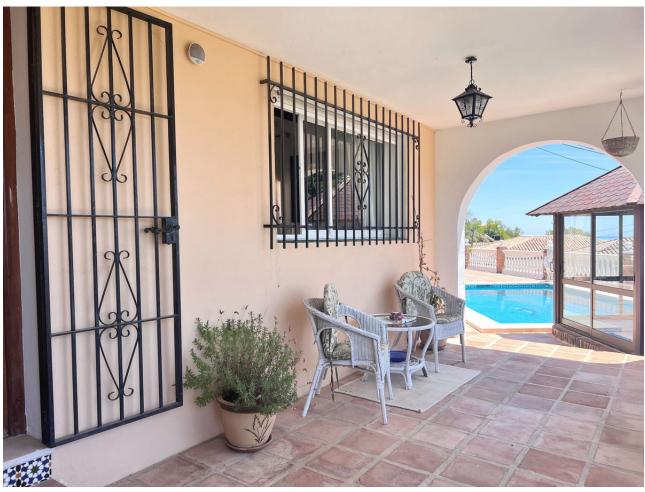

615 m<sup>2</sup>

Charming villa in the area of Torremar, Benalmadena with fantastic sea views, large terraces, private pool, jacuzzi and double garage. The villa is built on one level and with a separate guest apartment on the plot. The villa and the guest apartment are connected by a roofed terrace with glass curtains, which makes it an extra outdoor room that can be used throughout the year. The villa has a living-dining room with a fireplace, three bedrooms, two bathrooms and a kitchen. Outside the entrance there is another covered terrace. The living room has patio doors to the large terrace around the pool and from the kitchen you can go directly to the conservatory. The guest apartment has a small kitchen and bathroom. To the rear is a well maintained terraced garden with flower beds, lemon and clementine trees and a corner with vines. A staircase leads up to a lovely roof terrace with fantastic views to the sea and the port of Fuengirola. The house also has a large garage with room for up to 3 cars and a storage space.