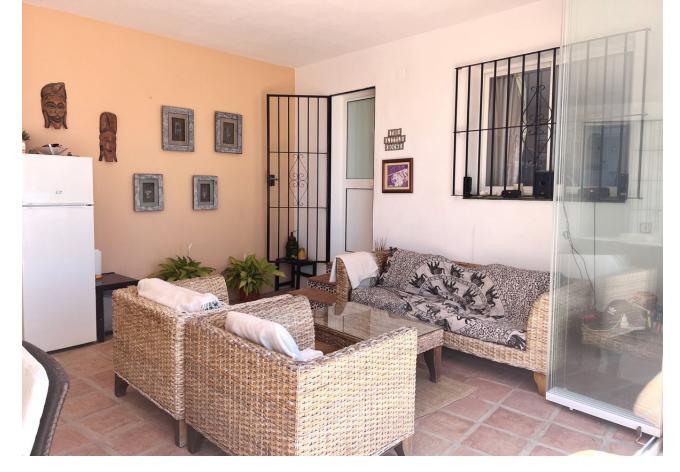

615 m<sup>2</sup>

Charming villa in the area of Torremar, Benalmadena with fantastic sea views, large terraces, private pool, jacuzzi and double garage. The villa is built on one level and with a separate guest apartment on the plot. The villa and the guest apartment are connected by a roofed terrace with glass curtains, which makes it an extra outdoor room that can be used throughout the year. The villa has a living-dining room with a fireplace, three bedrooms, two bathrooms and a kitchen. Outside the entrance there is another covered terrace. The living room has patio doors to the large terrace around the pool and from the kitchen you can go directly to the conservatory. The guest apartment has a small kitchen and bathroom. To the rear is a well maintained terraced garden with flower beds, lemon and clementine trees and a corner with vines. A staircase leads up to a lovely roof terrace with fantastic views to the sea and the port of Fuengirola. The house also has a large garage with room for up to 3 cars and a storage space.