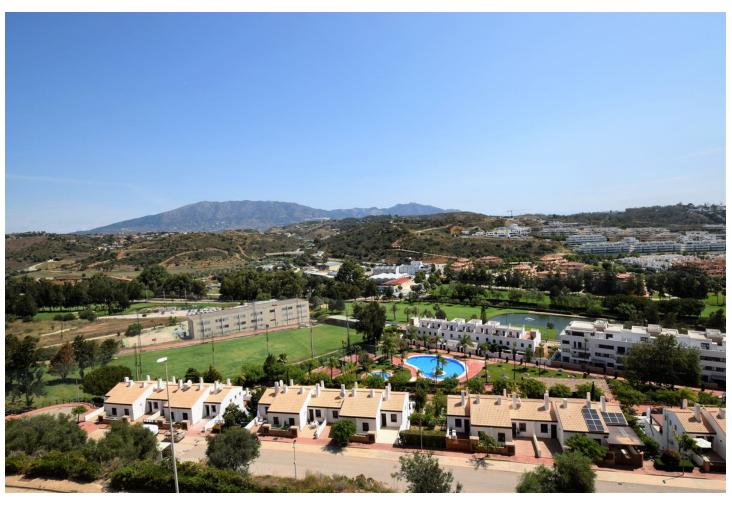

2

=

2

127 m2

A fabulous home with stunning views overlooking the whole of La Cala de Mijas and the Mediterranean beyond. Set within this lovely, gated complex you have private parking right outside your front door. On entry level is the lounge with open plan kitchen, a bedroom and bathroom. The lounge leads out to a terrace with great views and steps up to the roof terrace with even better views and all day sun. On the lower level is the very spacious master bedroom suite with bathroom and private terrace. This is a great family property just a 2 minute drive to the centre of La Cala.

| Setting Close To Golf Close To Shops Close To Sea Close To Schools | Orientation East West                                                      | Condition  Excellent                | Pool Communal          |
|--------------------------------------------------------------------|----------------------------------------------------------------------------|-------------------------------------|------------------------|
| Views Sea Mountain Golf Country                                    | Features Covered Terrace Fitted Wardrobes Private Terrace Ensuite Bathroom | Kitchen Fully Fitted Kitchen-Lounge | Security Gated Complex |
| Parking Private                                                    | Utilities  Electricity                                                     | Category<br>Resale                  |                        |