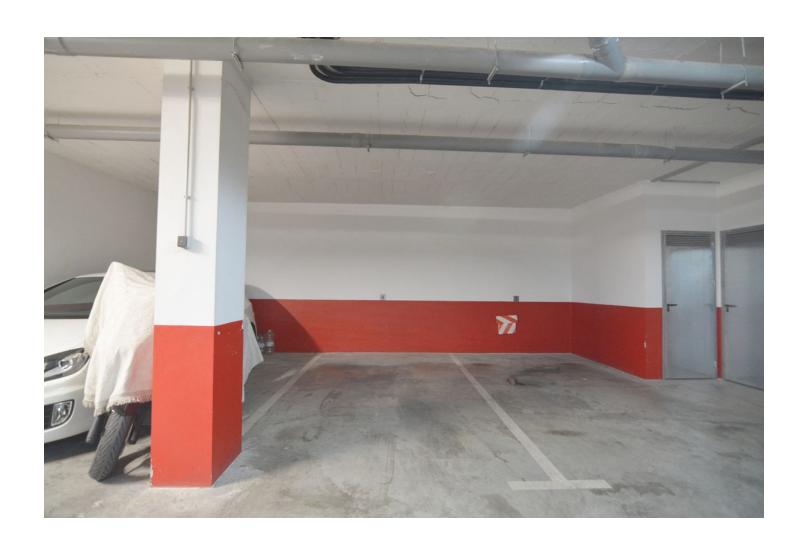

## Sales - Apartment - Fuengirola 213.000€

www.mibgroup.es +34 662 58 96 58 info@mibgroup.es

Ref.-ID: MIBGR4358761 Fuengirola Apartment

Community: 588 EUR / year Rubbish: 60 EUR / year

2

1

55 m2

We are happy to present you this beautiful apartment in the heart of Fuengirola, close to all the services and amenities that the city of Fuengirola can offer. The apartment has a constructed area of 54 square meters. It consists of an entrance, an independent kitchen that can be joined to the living room space. Bright living room with access to a balcony. 2 bedrooms, one of them with a built-in wardrobe. PARKING SPACE INCLUDED IN THE PRICE For more information and visit do not hesitate to contact us. We also do virtual tours.

| Setting Town Close To Shops Close To Sea Close To Town Close To Schools | Orientation South South West West                                                                                                                | <b>Condition</b> Excellent                      | Climate Control Pre Installed A/C Central Heating |
|-------------------------------------------------------------------------|--------------------------------------------------------------------------------------------------------------------------------------------------|-------------------------------------------------|---------------------------------------------------|
| <b>Views</b> W Urban                                                    | Features Lift Fitted Wardrobes Near Transport Access for people with reduced mobility Double Glazing Staff Accommodation Near Church Fiber Optic | Furniture Not Furnished                         | Kitchen  Fully Fitted                             |
| Security Gated Complex                                                  | Parking Underground Garage Covered Private                                                                                                       | Utilities Electricity Drinkable Water Telephone | Category Cheap Investment                         |