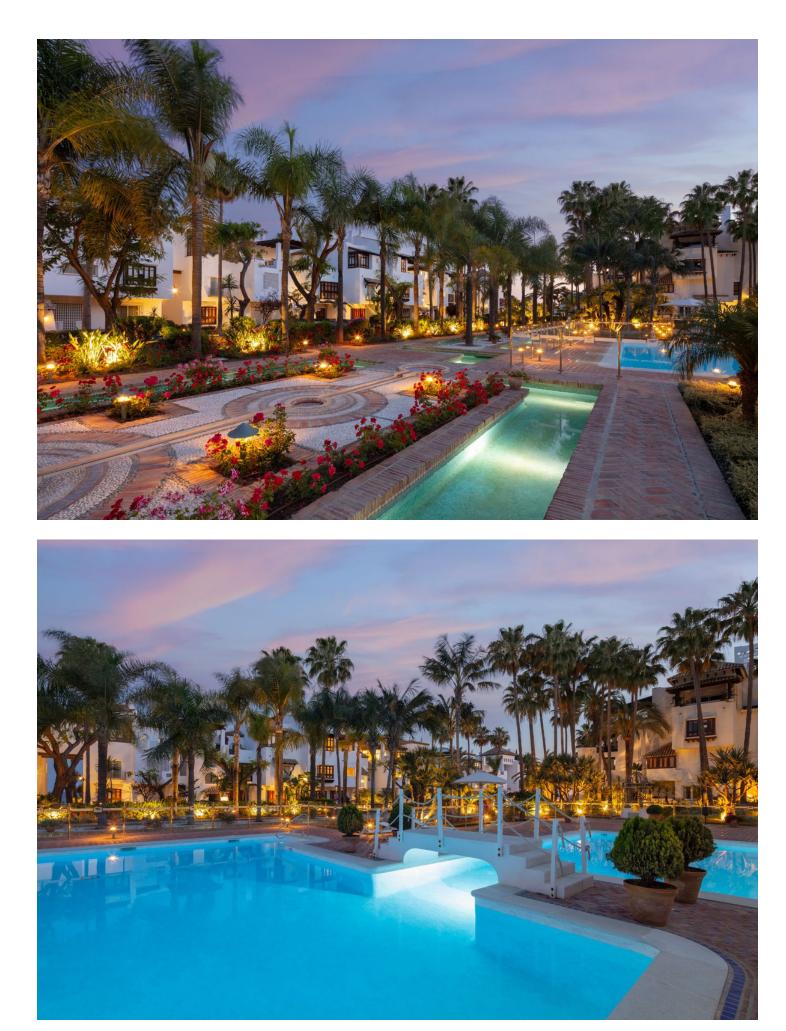

Sales - Apartment - The Golden Mile 22.000.000€ www.mibgroup.es +34 662 58 96 58 info@mibgroup.es

Ref.-ID: MIBGR4359508

**The Golden Mile** 

Apartment

**h** 

The ultimate one-of-a-kind property on the Costa del Sol. Penthouse One sits perfectly frontline in Marbella's Puente Romano resort. The unification of two duplex penthouses has been created to offer a seamless canvas of 454 m2 living space with unobstructed views towards the Mediterranean Sea and the backdrop of La Concha Mountain range. The Puente Romano resort is the Mediterranean's vibrant place to be. This extremely sought after location on the Marbella Golden Mile is where you can indulge in elevated gastronomy, experience sensational nightlife, or play at the worldfamous tennis club. This unique apartment sits within the Persian Gardens benefiting from 24-hour security and concierge service catering to any wish. Surrounded by lush tropicalgardens Penthouse One is a mediterranean beachfront paradise with true Andalusian spirit. Built in complete harmony the seamless indoor/outdoor flow creates resort-style relaxation combined with inviting entertainment spaces. Boasting an impressive 454 m2 build size and 211 m2 of terraces, every space has been finished to the highest specification using natural elements and sophisticated furniture. Spanning over two levels this opulent beachfront apartment features six en-suite bedrooms with every corner of the property being thoughtfully curated. This impressive apartment opens up to two living areas, one with an ample bar perfect for entertaining and the other a place to relax on luxurious seating while each staying true to the style. Enjoy the Mediterranean weather on the spacious terraces with outdoor cooking area flooded with light and the sounds of the ocean. The state-of-the-art kitchen features Gaggenau and Miele appliances such as American fridge/freezer, integrated oven, and wine cooler along with ample storage space. The dining table has been perfectly integrated and allows each diner to enjoy the incredible sea views. The property also benefits from a separate laundry room with Miele washer and dryer, overflow fridge/freezer, and butler sink. On the main living level you have four spacious en-suite bedrooms which have been decorated with beautiful attention to detail and designed to make the most of its capacity. The bedrooms benefit from views overlooking the sea or the breathtaking La Concha Mountain. By private lift or staircase you will make your way to the lavish master suite where you will find the upmost serenity and unparalleled views to the Mediterranean. Luxurious interiors create a soothing ambience from the minute you walk in to the moment you drift off to the sound of the waves. With his-and-hers walk-in closets and bathrooms, this elegant space of majestic proportions ensures exquisite features and optimal comfort. This level also welcomes you to 5-star modern facilities including a gymnasium equipped with Technogym, heated pool with resistance swimming apparatus, and vast terrace space to enjoy the sunrises and sunsets. This property is truly the most exceptional property currently on the market in the Puente Romano. The Marbella Golden Mile began its journey in 1954 and quickly become the pinnacle of Marbella's elite with many celebrities and royalty spending their vacations here. The area has acquired its name due to the quality amenities, refinement of the properties and beauty of the prime beachfront setting. The Puente Romano Resort is situated in the heart of the Marbella Golden Mile offering endless opportunities for enjoyment and ultimate luxury. This stunning Andalusian village-style resort offers over twenty restaurants and bars, vibrant nightlife, tranquil spa and renowned tennis facilities hosting names such as Novak Djokovic and John McEnroe, making this beachfront location a truly special and unique destination.