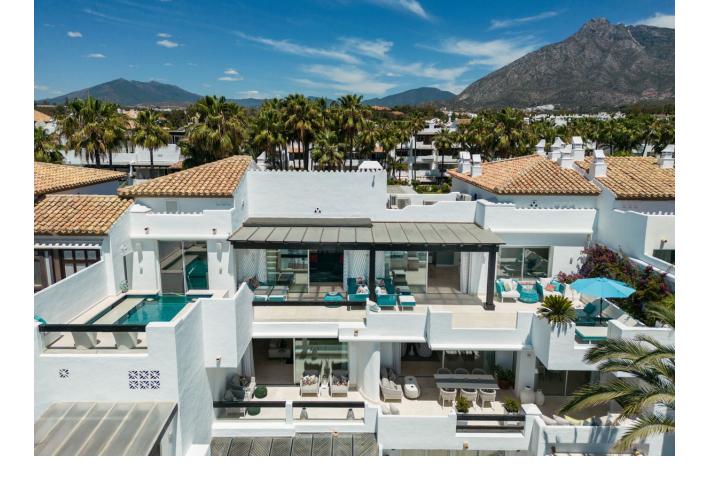

Sales - Apartment - The Golden Mile 22.000.000€ www.mibgroup.es +34 662 58 96 58 info@mibgroup.es

Ref.-ID: MIBGR4359508

**The Golden Mile** 

Apartment

**h** 

The ultimate one-of-a-kind property on the Costa del Sol. Penthouse One sits perfectly frontline in Marbella's Puente Romano resort. The unification of two duplex penthouses has been created to offer a seamless canvas of 454 m2 living space with unobstructed views towards the Mediterranean Sea and the backdrop of La Concha Mountain range. The Puente Romano resort is the Mediterranean's vibrant place to be. This extremely sought after location on the Marbella Golden Mile is where you can indulge in elevated gastronomy, experience sensational nightlife, or play at the worldfamous tennis club. This unique apartment sits within the Persian Gardens benefiting from 24-hour security and concierge service catering to any wish. Surrounded by lush tropicalgardens Penthouse One is a mediterranean beachfront paradise with true Andalusian spirit. Built in complete harmony the seamless indoor/outdoor flow creates resort-style relaxation combined with inviting entertainment spaces. Boasting an impressive 454 m2 build size and 211 m2 of terraces, every space has been finished to the highest specification using natural elements and sophisticated furniture. Spanning over two levels this opulent beachfront apartment features six en-suite bedrooms with every corner of the property being thoughtfully curated. This impressive apartment opens up to two living areas, one with an ample bar perfect for entertaining and the other a place to relax on luxurious seating while each staying true to the style. Enjoy the Mediterranean weather on the spacious terraces with outdoor cooking area flooded with light and the sounds of the ocean. The state-of-the-art kitchen features Gaggenau and Miele appliances such as American fridge/freezer, integrated oven, and wine cooler along with ample storage space. The dining table has been perfectly integrated and allows each diner to enjoy the incredible sea views. The property also benefits from a separate laundry room with Miele washer and dryer, overflow fridge/freezer, and butler sink. On the main living level you have four spacious en-suite bedrooms which have been decorated with beautiful attention to detail and designed to make the most of its capacity. The bedrooms benefit from views overlooking the sea or the breathtaking La Concha Mountain. By private lift or staircase you will make your way to the lavish master suite where you will find the upmost serenity and unparalleled views to the Mediterranean. Luxurious interiors create a soothing ambience from the minute you walk in to the moment you drift off to the sound of the waves. With his-and-hers walk-in closets and bathrooms, this elegant space of majestic proportions ensures exquisite features and optimal comfort. This level also welcomes you to 5-star modern facilities including a gymnasium equipped with Technogym, heated pool with resistance swimming apparatus, and vast terrace space to enjoy the sunrises and sunsets. This property is truly the most exceptional property currently on the market in the Puente Romano. The Marbella Golden Mile began its journey in 1954 and quickly become the pinnacle of Marbella's elite with many celebrities and royalty spending their vacations here. The area has acquired its name due to the quality amenities, refinement of the properties and beauty of the prime beachfront setting. The Puente Romano Resort is situated in the heart of the Marbella Golden Mile offering endless opportunities for enjoyment and ultimate luxury. This stunning Andalusian village-style resort offers over twenty restaurants and bars, vibrant nightlife, tranquil spa and renowned tennis facilities hosting names such as Novak Djokovic and John McEnroe, making this beachfront location a truly special and unique destination.