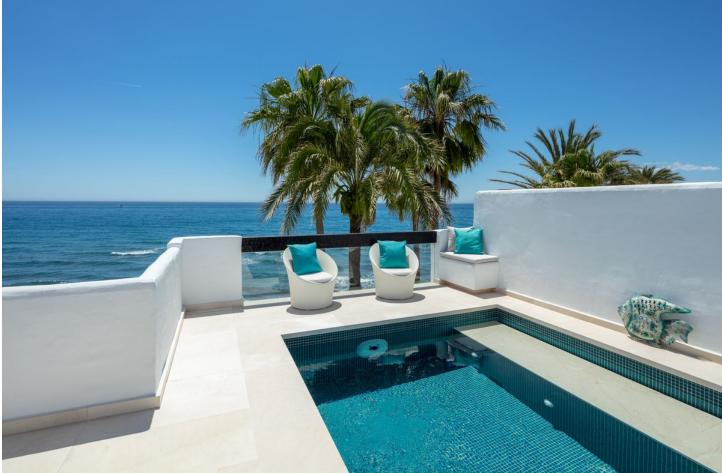

Sales - Apartment - The Golden Mile 22.000.000€ www.mibgroup.es +34 662 58 96 58 info@mibgroup.es

Ref.-ID: MIBGR4359508

**The Golden Mile** 

Apartment

**h** 

The ultimate one-of-a-kind property on the Costa del Sol. Penthouse One sits perfectly frontline in Marbella's Puente Romano resort. The unification of two duplex penthouses has been created to offer a seamless canvas of 454 m2 living space with unobstructed views towards the Mediterranean Sea and the backdrop of La Concha Mountain range. The Puente Romano resort is the Mediterranean's vibrant place to be. This extremely sought after location on the Marbella Golden Mile is where you can indulge in elevated gastronomy, experience sensational nightlife, or play at the worldfamous tennis club. This unique apartment sits within the Persian Gardens benefiting from 24-hour security and concierge service catering to any wish. Surrounded by lush tropicalgardens Penthouse One is a mediterranean beachfront paradise with true Andalusian spirit. Built in complete harmony the seamless indoor/outdoor flow creates resort-style relaxation combined with inviting entertainment spaces. Boasting an impressive 454 m2 build size and 211 m2 of terraces, every space has been finished to the highest specification using natural elements and sophisticated furniture. Spanning over two levels this opulent beachfront apartment features six en-suite bedrooms with every corner of the property being thoughtfully curated. This impressive apartment opens up to two living areas, one with an ample bar perfect for entertaining and the other a place to relax on luxurious seating while each staying true to the style. Enjoy the Mediterranean weather on the spacious terraces with outdoor cooking area flooded with light and the sounds of the ocean. The state-of-the-art kitchen features Gaggenau and Miele appliances such as American fridge/freezer, integrated oven, and wine cooler along with ample storage space. The dining table has been perfectly integrated and allows each diner to enjoy the incredible sea views. The property also benefits from a separate laundry room with Miele washer and dryer, overflow fridge/freezer, and butler sink. On the main living level you have four spacious en-suite bedrooms which have been decorated with beautiful attention to detail and designed to make the most of its capacity. The bedrooms benefit from views overlooking the sea or the breathtaking La Concha Mountain. By private lift or staircase you will make your way to the lavish master suite where you will find the upmost serenity and unparalleled views to the Mediterranean. Luxurious interiors create a soothing ambience from the minute you walk in to the moment you drift off to the sound of the waves. With his-and-hers walk-in closets and bathrooms, this elegant space of majestic proportions ensures exquisite features and optimal comfort. This level also welcomes you to 5-star modern facilities including a gymnasium equipped with Technogym, heated pool with resistance swimming apparatus, and vast terrace space to enjoy the sunrises and sunsets. This property is truly the most exceptional property currently on the market in the Puente Romano. The Marbella Golden Mile began its journey in 1954 and quickly become the pinnacle of Marbella's elite with many celebrities and royalty spending their vacations here. The area has acquired its name due to the quality amenities, refinement of the properties and beauty of the prime beachfront setting. The Puente Romano Resort is situated in the heart of the Marbella Golden Mile offering endless opportunities for enjoyment and ultimate luxury. This stunning Andalusian village-style resort offers over twenty restaurants and bars, vibrant nightlife, tranquil spa and renowned tennis facilities hosting names such as Novak Djokovic and John McEnroe, making this beachfront location a truly special and unique destination.