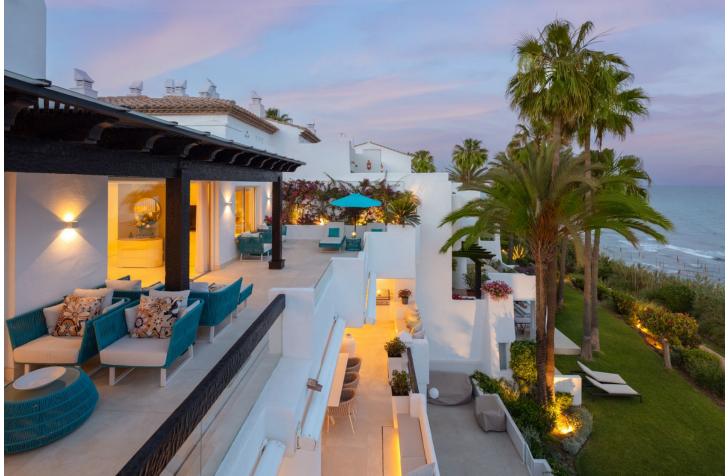

Sales - Apartment - The Golden Mile 22.000.000€ www.mibgroup.es +34 662 58 96 58 info@mibgroup.es

Ref.-ID: MIBGR4359508

**The Golden Mile** 

Apartment

**h** 

The ultimate one-of-a-kind property on the Costa del Sol. Penthouse One sits perfectly frontline in Marbella's Puente Romano resort. The unification of two duplex penthouses has been created to offer a seamless canvas of 454 m2 living space with unobstructed views towards the Mediterranean Sea and the backdrop of La Concha Mountain range. The Puente Romano resort is the Mediterranean's vibrant place to be. This extremely sought after location on the Marbella Golden Mile is where you can indulge in elevated gastronomy, experience sensational nightlife, or play at the worldfamous tennis club. This unique apartment sits within the Persian Gardens benefiting from 24-hour security and concierge service catering to any wish. Surrounded by lush tropicalgardens Penthouse One is a mediterranean beachfront paradise with true Andalusian spirit. Built in complete harmony the seamless indoor/outdoor flow creates resort-style relaxation combined with inviting entertainment spaces. Boasting an impressive 454 m2 build size and 211 m2 of terraces, every space has been finished to the highest specification using natural elements and sophisticated furniture. Spanning over two levels this opulent beachfront apartment features six en-suite bedrooms with every corner of the property being thoughtfully curated. This impressive apartment opens up to two living areas, one with an ample bar perfect for entertaining and the other a place to relax on luxurious seating while each staying true to the style. Enjoy the Mediterranean weather on the spacious terraces with outdoor cooking area flooded with light and the sounds of the ocean. The state-of-the-art kitchen features Gaggenau and Miele appliances such as American fridge/freezer, integrated oven, and wine cooler along with ample storage space. The dining table has been perfectly integrated and allows each diner to enjoy the incredible sea views. The property also benefits from a separate laundry room with Miele washer and dryer, overflow fridge/freezer, and butler sink. On the main living level you have four spacious en-suite bedrooms which have been decorated with beautiful attention to detail and designed to make the most of its capacity. The bedrooms benefit from views overlooking the sea or the breathtaking La Concha Mountain. By private lift or staircase you will make your way to the lavish master suite where you will find the upmost serenity and unparalleled views to the Mediterranean. Luxurious interiors create a soothing ambience from the minute you walk in to the moment you drift off to the sound of the waves. With his-and-hers walk-in closets and bathrooms, this elegant space of majestic proportions ensures exquisite features and optimal comfort. This level also welcomes you to 5-star modern facilities including a gymnasium equipped with Technogym, heated pool with resistance swimming apparatus, and vast terrace space to enjoy the sunrises and sunsets. This property is truly the most exceptional property currently on the market in the Puente Romano. The Marbella Golden Mile began its journey in 1954 and quickly become the pinnacle of Marbella's elite with many celebrities and royalty spending their vacations here. The area has acquired its name due to the quality amenities, refinement of the properties and beauty of the prime beachfront setting. The Puente Romano Resort is situated in the heart of the Marbella Golden Mile offering endless opportunities for enjoyment and ultimate luxury. This stunning Andalusian village-style resort offers over twenty restaurants and bars, vibrant nightlife, tranquil spa and renowned tennis facilities hosting names such as Novak Djokovic and John McEnroe, making this beachfront location a truly special and unique destination.