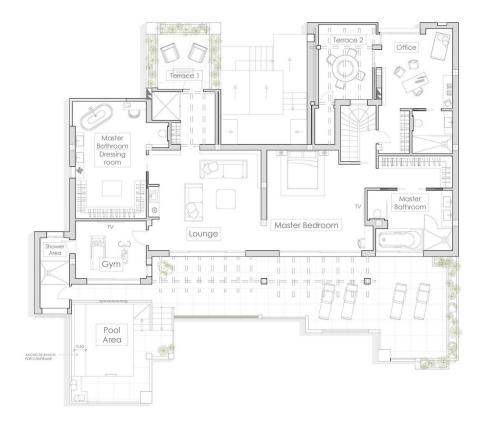

Sales - Apartment - The Golden Mile 22.000.000€ www.mibgroup.es +34 662 58 96 58 info@mibgroup.es

Ref.-ID: MIBGR4359508

**The Golden Mile** 

Apartment

**h** 

The ultimate one-of-a-kind property on the Costa del Sol. Penthouse One sits perfectly frontline in Marbella's Puente Romano resort. The unification of two duplex penthouses has been created to offer a seamless canvas of 454 m2 living space with unobstructed views towards the Mediterranean Sea and the backdrop of La Concha Mountain range. The Puente Romano resort is the Mediterranean's vibrant place to be. This extremely sought after location on the Marbella Golden Mile is where you can indulge in elevated gastronomy, experience sensational nightlife, or play at the worldfamous tennis club. This unique apartment sits within the Persian Gardens benefiting from 24-hour security and concierge service catering to any wish. Surrounded by lush tropicalgardens Penthouse One is a mediterranean beachfront paradise with true Andalusian spirit. Built in complete harmony the seamless indoor/outdoor flow creates resort-style relaxation combined with inviting entertainment spaces. Boasting an impressive 454 m2 build size and 211 m2 of terraces, every space has been finished to the highest specification using natural elements and sophisticated furniture. Spanning over two levels this opulent beachfront apartment features six en-suite bedrooms with every corner of the property being thoughtfully curated. This impressive apartment opens up to two living areas, one with an ample bar perfect for entertaining and the other a place to relax on luxurious seating while each staying true to the style. Enjoy the Mediterranean weather on the spacious terraces with outdoor cooking area flooded with light and the sounds of the ocean. The state-of-the-art kitchen features Gaggenau and Miele appliances such as American fridge/freezer, integrated oven, and wine cooler along with ample storage space. The dining table has been perfectly integrated and allows each diner to enjoy the incredible sea views. The property also benefits from a separate laundry room with Miele washer and dryer, overflow fridge/freezer, and butler sink. On the main living level you have four spacious en-suite bedrooms which have been decorated with beautiful attention to detail and designed to make the most of its capacity. The bedrooms benefit from views overlooking the sea or the breathtaking La Concha Mountain. By private lift or staircase you will make your way to the lavish master suite where you will find the upmost serenity and unparalleled views to the Mediterranean. Luxurious interiors create a soothing ambience from the minute you walk in to the moment you drift off to the sound of the waves. With his-and-hers walk-in closets and bathrooms, this elegant space of majestic proportions ensures exquisite features and optimal comfort. This level also welcomes you to 5-star modern facilities including a gymnasium equipped with Technogym, heated pool with resistance swimming apparatus, and vast terrace space to enjoy the sunrises and sunsets. This property is truly the most exceptional property currently on the market in the Puente Romano. The Marbella Golden Mile began its journey in 1954 and quickly become the pinnacle of Marbella's elite with many celebrities and royalty spending their vacations here. The area has acquired its name due to the quality amenities, refinement of the properties and beauty of the prime beachfront setting. The Puente Romano Resort is situated in the heart of the Marbella Golden Mile offering endless opportunities for enjoyment and ultimate luxury. This stunning Andalusian village-style resort offers over twenty restaurants and bars, vibrant nightlife, tranquil spa and renowned tennis facilities hosting names such as Novak Djokovic and John McEnroe, making this beachfront location a truly special and unique destination.