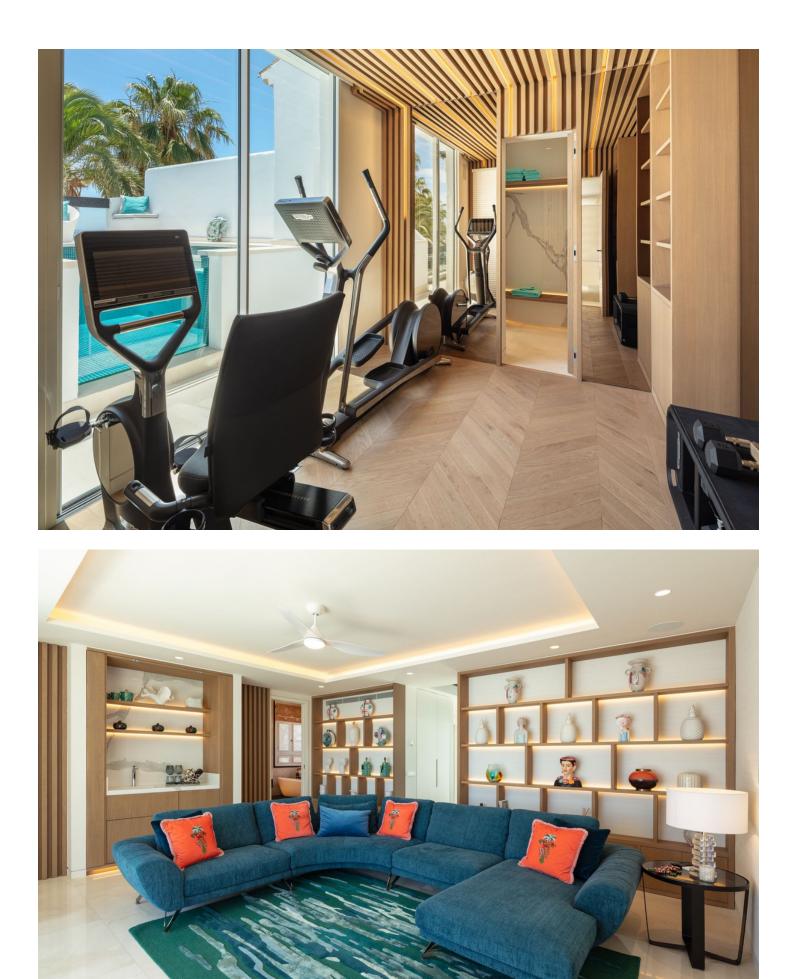

Sales - Apartment - The Golden Mile 22.000.000€ www.mibgroup.es +34 662 58 96 58 info@mibgroup.es

Ref.-ID: MIBGR4359508

**The Golden Mile** 

Apartment

**h** 

The ultimate one-of-a-kind property on the Costa del Sol. Penthouse One sits perfectly frontline in Marbella's Puente Romano resort. The unification of two duplex penthouses has been created to offer a seamless canvas of 454 m2 living space with unobstructed views towards the Mediterranean Sea and the backdrop of La Concha Mountain range. The Puente Romano resort is the Mediterranean's vibrant place to be. This extremely sought after location on the Marbella Golden Mile is where you can indulge in elevated gastronomy, experience sensational nightlife, or play at the worldfamous tennis club. This unique apartment sits within the Persian Gardens benefiting from 24-hour security and concierge service catering to any wish. Surrounded by lush tropicalgardens Penthouse One is a mediterranean beachfront paradise with true Andalusian spirit. Built in complete harmony the seamless indoor/outdoor flow creates resort-style relaxation combined with inviting entertainment spaces. Boasting an impressive 454 m2 build size and 211 m2 of terraces, every space has been finished to the highest specification using natural elements and sophisticated furniture. Spanning over two levels this opulent beachfront apartment features six en-suite bedrooms with every corner of the property being thoughtfully curated. This impressive apartment opens up to two living areas, one with an ample bar perfect for entertaining and the other a place to relax on luxurious seating while each staying true to the style. Enjoy the Mediterranean weather on the spacious terraces with outdoor cooking area flooded with light and the sounds of the ocean. The state-of-the-art kitchen features Gaggenau and Miele appliances such as American fridge/freezer, integrated oven, and wine cooler along with ample storage space. The dining table has been perfectly integrated and allows each diner to enjoy the incredible sea views. The property also benefits from a separate laundry room with Miele washer and dryer, overflow fridge/freezer, and butler sink. On the main living level you have four spacious en-suite bedrooms which have been decorated with beautiful attention to detail and designed to make the most of its capacity. The bedrooms benefit from views overlooking the sea or the breathtaking La Concha Mountain. By private lift or staircase you will make your way to the lavish master suite where you will find the upmost serenity and unparalleled views to the Mediterranean. Luxurious interiors create a soothing ambience from the minute you walk in to the moment you drift off to the sound of the waves. With his-and-hers walk-in closets and bathrooms, this elegant space of majestic proportions ensures exquisite features and optimal comfort. This level also welcomes you to 5-star modern facilities including a gymnasium equipped with Technogym, heated pool with resistance swimming apparatus, and vast terrace space to enjoy the sunrises and sunsets. This property is truly the most exceptional property currently on the market in the Puente Romano. The Marbella Golden Mile began its journey in 1954 and quickly become the pinnacle of Marbella's elite with many celebrities and royalty spending their vacations here. The area has acquired its name due to the quality amenities, refinement of the properties and beauty of the prime beachfront setting. The Puente Romano Resort is situated in the heart of the Marbella Golden Mile offering endless opportunities for enjoyment and ultimate luxury. This stunning Andalusian village-style resort offers over twenty restaurants and bars, vibrant nightlife, tranquil spa and renowned tennis facilities hosting names such as Novak Djokovic and John McEnroe, making this beachfront location a truly special and unique destination.