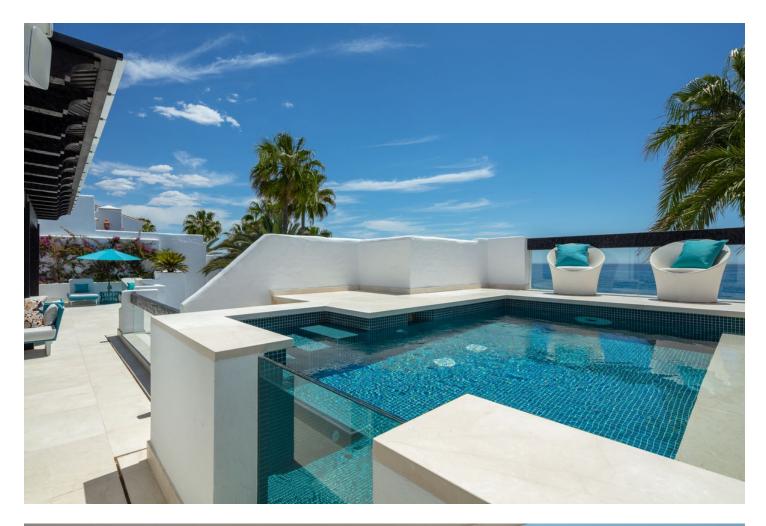

Sales - Apartment - The Golden Mile 22.000.000€ www.mibgroup.es +34 662 58 96 58 info@mibgroup.es

Ref.-ID: MIBGR4359508

**The Golden Mile** 

Apartment

**h** 

The ultimate one-of-a-kind property on the Costa del Sol. Penthouse One sits perfectly frontline in Marbella's Puente Romano resort. The unification of two duplex penthouses has been created to offer a seamless canvas of 454 m2 living space with unobstructed views towards the Mediterranean Sea and the backdrop of La Concha Mountain range. The Puente Romano resort is the Mediterranean's vibrant place to be. This extremely sought after location on the Marbella Golden Mile is where you can indulge in elevated gastronomy, experience sensational nightlife, or play at the worldfamous tennis club. This unique apartment sits within the Persian Gardens benefiting from 24-hour security and concierge service catering to any wish. Surrounded by lush tropicalgardens Penthouse One is a mediterranean beachfront paradise with true Andalusian spirit. Built in complete harmony the seamless indoor/outdoor flow creates resort-style relaxation combined with inviting entertainment spaces. Boasting an impressive 454 m2 build size and 211 m2 of terraces, every space has been finished to the highest specification using natural elements and sophisticated furniture. Spanning over two levels this opulent beachfront apartment features six en-suite bedrooms with every corner of the property being thoughtfully curated. This impressive apartment opens up to two living areas, one with an ample bar perfect for entertaining and the other a place to relax on luxurious seating while each staying true to the style. Enjoy the Mediterranean weather on the spacious terraces with outdoor cooking area flooded with light and the sounds of the ocean. The state-of-the-art kitchen features Gaggenau and Miele appliances such as American fridge/freezer, integrated oven, and wine cooler along with ample storage space. The dining table has been perfectly integrated and allows each diner to enjoy the incredible sea views. The property also benefits from a separate laundry room with Miele washer and dryer, overflow fridge/freezer, and butler sink. On the main living level you have four spacious en-suite bedrooms which have been decorated with beautiful attention to detail and designed to make the most of its capacity. The bedrooms benefit from views overlooking the sea or the breathtaking La Concha Mountain. By private lift or staircase you will make your way to the lavish master suite where you will find the upmost serenity and unparalleled views to the Mediterranean. Luxurious interiors create a soothing ambience from the minute you walk in to the moment you drift off to the sound of the waves. With his-and-hers walk-in closets and bathrooms, this elegant space of majestic proportions ensures exquisite features and optimal comfort. This level also welcomes you to 5-star modern facilities including a gymnasium equipped with Technogym, heated pool with resistance swimming apparatus, and vast terrace space to enjoy the sunrises and sunsets. This property is truly the most exceptional property currently on the market in the Puente Romano. The Marbella Golden Mile began its journey in 1954 and quickly become the pinnacle of Marbella's elite with many celebrities and royalty spending their vacations here. The area has acquired its name due to the quality amenities, refinement of the properties and beauty of the prime beachfront setting. The Puente Romano Resort is situated in the heart of the Marbella Golden Mile offering endless opportunities for enjoyment and ultimate luxury. This stunning Andalusian village-style resort offers over twenty restaurants and bars, vibrant nightlife, tranquil spa and renowned tennis facilities hosting names such as Novak Djokovic and John McEnroe, making this beachfront location a truly special and unique destination.