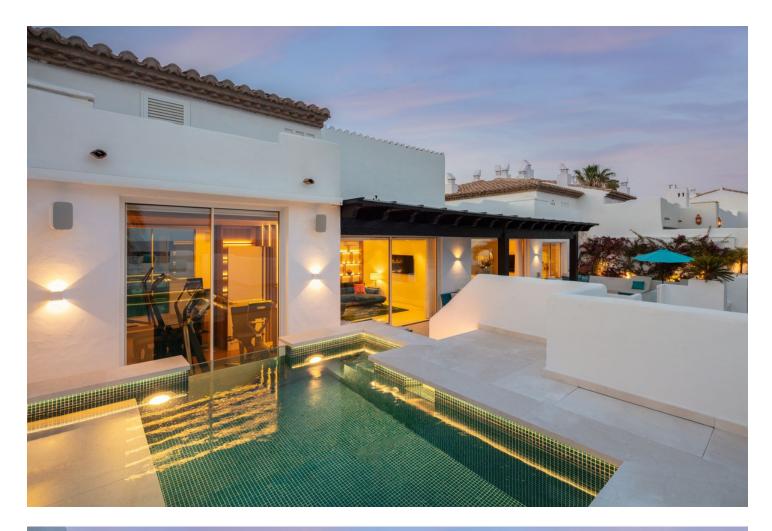

Sales - Apartment - The Golden Mile 22.000.000€ www.mibgroup.es +34 662 58 96 58 info@mibgroup.es

Ref.-ID: MIBGR4359508

**The Golden Mile** 

Apartment

**h** 

The ultimate one-of-a-kind property on the Costa del Sol. Penthouse One sits perfectly frontline in Marbella's Puente Romano resort. The unification of two duplex penthouses has been created to offer a seamless canvas of 454 m2 living space with unobstructed views towards the Mediterranean Sea and the backdrop of La Concha Mountain range. The Puente Romano resort is the Mediterranean's vibrant place to be. This extremely sought after location on the Marbella Golden Mile is where you can indulge in elevated gastronomy, experience sensational nightlife, or play at the worldfamous tennis club. This unique apartment sits within the Persian Gardens benefiting from 24-hour security and concierge service catering to any wish. Surrounded by lush tropicalgardens Penthouse One is a mediterranean beachfront paradise with true Andalusian spirit. Built in complete harmony the seamless indoor/outdoor flow creates resort-style relaxation combined with inviting entertainment spaces. Boasting an impressive 454 m2 build size and 211 m2 of terraces, every space has been finished to the highest specification using natural elements and sophisticated furniture. Spanning over two levels this opulent beachfront apartment features six en-suite bedrooms with every corner of the property being thoughtfully curated. This impressive apartment opens up to two living areas, one with an ample bar perfect for entertaining and the other a place to relax on luxurious seating while each staying true to the style. Enjoy the Mediterranean weather on the spacious terraces with outdoor cooking area flooded with light and the sounds of the ocean. The state-of-the-art kitchen features Gaggenau and Miele appliances such as American fridge/freezer, integrated oven, and wine cooler along with ample storage space. The dining table has been perfectly integrated and allows each diner to enjoy the incredible sea views. The property also benefits from a separate laundry room with Miele washer and dryer, overflow fridge/freezer, and butler sink. On the main living level you have four spacious en-suite bedrooms which have been decorated with beautiful attention to detail and designed to make the most of its capacity. The bedrooms benefit from views overlooking the sea or the breathtaking La Concha Mountain. By private lift or staircase you will make your way to the lavish master suite where you will find the upmost serenity and unparalleled views to the Mediterranean. Luxurious interiors create a soothing ambience from the minute you walk in to the moment you drift off to the sound of the waves. With his-and-hers walk-in closets and bathrooms, this elegant space of majestic proportions ensures exquisite features and optimal comfort. This level also welcomes you to 5-star modern facilities including a gymnasium equipped with Technogym, heated pool with resistance swimming apparatus, and vast terrace space to enjoy the sunrises and sunsets. This property is truly the most exceptional property currently on the market in the Puente Romano. The Marbella Golden Mile began its journey in 1954 and quickly become the pinnacle of Marbella's elite with many celebrities and royalty spending their vacations here. The area has acquired its name due to the quality amenities, refinement of the properties and beauty of the prime beachfront setting. The Puente Romano Resort is situated in the heart of the Marbella Golden Mile offering endless opportunities for enjoyment and ultimate luxury. This stunning Andalusian village-style resort offers over twenty restaurants and bars, vibrant nightlife, tranquil spa and renowned tennis facilities hosting names such as Novak Djokovic and John McEnroe, making this beachfront location a truly special and unique destination.