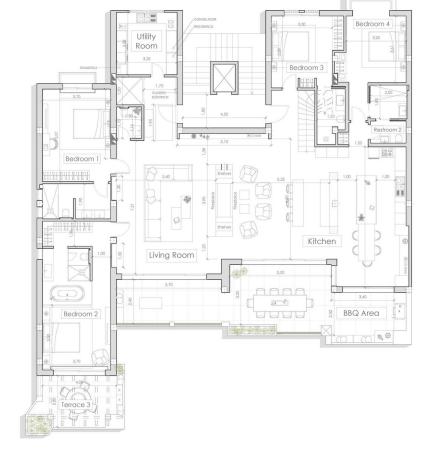

Sales - Apartment - The Golden Mile 22.000.000€ www.mibgroup.es +34 662 58 96 58 info@mibgroup.es

Ref.-ID: MIBGR4359508

**The Golden Mile** 

Apartment

**h** 

The ultimate one-of-a-kind property on the Costa del Sol. Penthouse One sits perfectly frontline in Marbella's Puente Romano resort. The unification of two duplex penthouses has been created to offer a seamless canvas of 454 m2 living space with unobstructed views towards the Mediterranean Sea and the backdrop of La Concha Mountain range. The Puente Romano resort is the Mediterranean's vibrant place to be. This extremely sought after location on the Marbella Golden Mile is where you can indulge in elevated gastronomy, experience sensational nightlife, or play at the worldfamous tennis club. This unique apartment sits within the Persian Gardens benefiting from 24-hour security and concierge service catering to any wish. Surrounded by lush tropicalgardens Penthouse One is a mediterranean beachfront paradise with true Andalusian spirit. Built in complete harmony the seamless indoor/outdoor flow creates resort-style relaxation combined with inviting entertainment spaces. Boasting an impressive 454 m2 build size and 211 m2 of terraces, every space has been finished to the highest specification using natural elements and sophisticated furniture. Spanning over two levels this opulent beachfront apartment features six en-suite bedrooms with every corner of the property being thoughtfully curated. This impressive apartment opens up to two living areas, one with an ample bar perfect for entertaining and the other a place to relax on luxurious seating while each staying true to the style. Enjoy the Mediterranean weather on the spacious terraces with outdoor cooking area flooded with light and the sounds of the ocean. The state-of-the-art kitchen features Gaggenau and Miele appliances such as American fridge/freezer, integrated oven, and wine cooler along with ample storage space. The dining table has been perfectly integrated and allows each diner to enjoy the incredible sea views. The property also benefits from a separate laundry room with Miele washer and dryer, overflow fridge/freezer, and butler sink. On the main living level you have four spacious en-suite bedrooms which have been decorated with beautiful attention to detail and designed to make the most of its capacity. The bedrooms benefit from views overlooking the sea or the breathtaking La Concha Mountain. By private lift or staircase you will make your way to the lavish master suite where you will find the upmost serenity and unparalleled views to the Mediterranean. Luxurious interiors create a soothing ambience from the minute you walk in to the moment you drift off to the sound of the waves. With his-and-hers walk-in closets and bathrooms, this elegant space of majestic proportions ensures exquisite features and optimal comfort. This level also welcomes you to 5-star modern facilities including a gymnasium equipped with Technogym, heated pool with resistance swimming apparatus, and vast terrace space to enjoy the sunrises and sunsets. This property is truly the most exceptional property currently on the market in the Puente Romano. The Marbella Golden Mile began its journey in 1954 and quickly become the pinnacle of Marbella's elite with many celebrities and royalty spending their vacations here. The area has acquired its name due to the quality amenities, refinement of the properties and beauty of the prime beachfront setting. The Puente Romano Resort is situated in the heart of the Marbella Golden Mile offering endless opportunities for enjoyment and ultimate luxury. This stunning Andalusian village-style resort offers over twenty restaurants and bars, vibrant nightlife, tranquil spa and renowned tennis facilities hosting names such as Novak Djokovic and John McEnroe, making this beachfront location a truly special and unique destination.