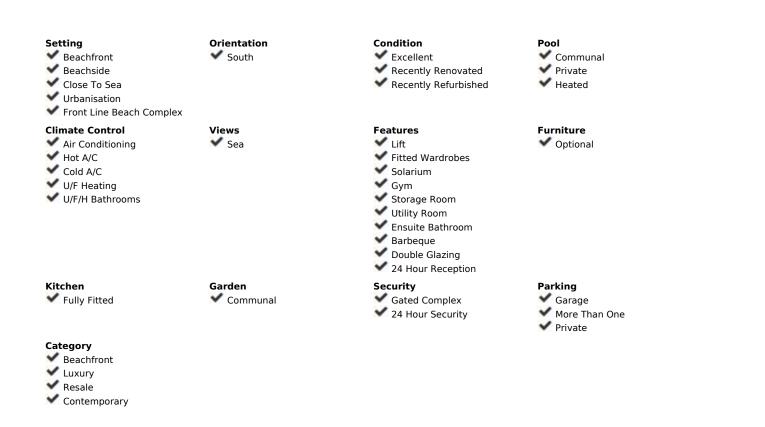

Sales - Apartment - The Golden Mile 22.000.000€ www.mibgroup.es +34 662 58 96 58 info@mibgroup.es

Ref.-ID: MIBGR4359508

**The Golden Mile** 

Apartment

**h** 

The ultimate one-of-a-kind property on the Costa del Sol. Penthouse One sits perfectly frontline in Marbella's Puente Romano resort. The unification of two duplex penthouses has been created to offer a seamless canvas of 454 m2 living space with unobstructed views towards the Mediterranean Sea and the backdrop of La Concha Mountain range. The Puente Romano resort is the Mediterranean's vibrant place to be. This extremely sought after location on the Marbella Golden Mile is where you can indulge in elevated gastronomy, experience sensational nightlife, or play at the worldfamous tennis club. This unique apartment sits within the Persian Gardens benefiting from 24-hour security and concierge service catering to any wish. Surrounded by lush tropicalgardens Penthouse One is a mediterranean beachfront paradise with true Andalusian spirit. Built in complete harmony the seamless indoor/outdoor flow creates resort-style relaxation combined with inviting entertainment spaces. Boasting an impressive 454 m2 build size and 211 m2 of terraces, every space has been finished to the highest specification using natural elements and sophisticated furniture. Spanning over two levels this opulent beachfront apartment features six en-suite bedrooms with every corner of the property being thoughtfully curated. This impressive apartment opens up to two living areas, one with an ample bar perfect for entertaining and the other a place to relax on luxurious seating while each staying true to the style. Enjoy the Mediterranean weather on the spacious terraces with outdoor cooking area flooded with light and the sounds of the ocean. The state-of-the-art kitchen features Gaggenau and Miele appliances such as American fridge/freezer, integrated oven, and wine cooler along with ample storage space. The dining table has been perfectly integrated and allows each diner to enjoy the incredible sea views. The property also benefits from a separate laundry room with Miele washer and dryer, overflow fridge/freezer, and butler sink. On the main living level you have four spacious en-suite bedrooms which have been decorated with beautiful attention to detail and designed to make the most of its capacity. The bedrooms benefit from views overlooking the sea or the breathtaking La Concha Mountain. By private lift or staircase you will make your way to the lavish master suite where you will find the upmost serenity and unparalleled views to the Mediterranean. Luxurious interiors create a soothing ambience from the minute you walk in to the moment you drift off to the sound of the waves. With his-and-hers walk-in closets and bathrooms, this elegant space of majestic proportions ensures exquisite features and optimal comfort. This level also welcomes you to 5-star modern facilities including a gymnasium equipped with Technogym, heated pool with resistance swimming apparatus, and vast terrace space to enjoy the sunrises and sunsets. This property is truly the most exceptional property currently on the market in the Puente Romano. The Marbella Golden Mile began its journey in 1954 and quickly become the pinnacle of Marbella's elite with many celebrities and royalty spending their vacations here. The area has acquired its name due to the quality amenities, refinement of the properties and beauty of the prime beachfront setting. The Puente Romano Resort is situated in the heart of the Marbella Golden Mile offering endless opportunities for enjoyment and ultimate luxury. This stunning Andalusian village-style resort offers over twenty restaurants and bars, vibrant nightlife, tranquil spa and renowned tennis facilities hosting names such as Novak Djokovic and John McEnroe, making this beachfront location a truly special and unique destination.