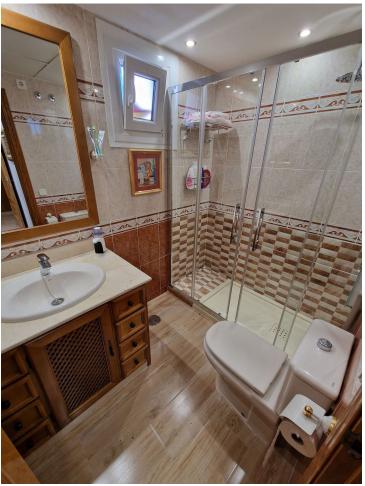

3

2

215 m2

Penthouse Duplex, Marbella, Costa del Sol. 3 Bedrooms, 2 Bathrooms, Built 215 m². Setting: Beachfront, Town, Commercial Area, Beachside, Close To Port, Close To Shops, Close To Sea, Marina. Orientation: South West. Condition: Excellent, Recently Renovated, Recently Refurbished. Climate Control: Air Conditioning, Hot A/C. Views: Sea, Mountain, Panoramic, Urban, Street. Features: Covered Terrace, Lift, Near Transport, Private Terrace, WiFi, Marble Flooring, Double Glazing. Furniture: Fully Furnished. Kitchen: Fully Fitted. Security: Entry Phone. Parking: Underground, Garage, Private. Category: Beachfront, Luxury.

| Setting  Beachfront  Town  Commercial Area  Beachside  Close To Port  Close To Shops  Close To Sea  Marina | Orientation South West                                                                           | Condition Excellent Recently Renovated Recently Refurbished | Climate Control Air Conditioning Hot A/C |
|------------------------------------------------------------------------------------------------------------|--------------------------------------------------------------------------------------------------|-------------------------------------------------------------|------------------------------------------|
| Views Sea Mountain Panoramic Urban Street                                                                  | Features Covered Terrace Lift Near Transport Private Terrace WiFi Marble Flooring Double Glazing | Furniture Fully Furnished                                   | Kitchen Fully Fitted                     |
| Security Entry Phone                                                                                       | Parking Underground Garage Private                                                               | Category Beachfront Luxury                                  |                                          |