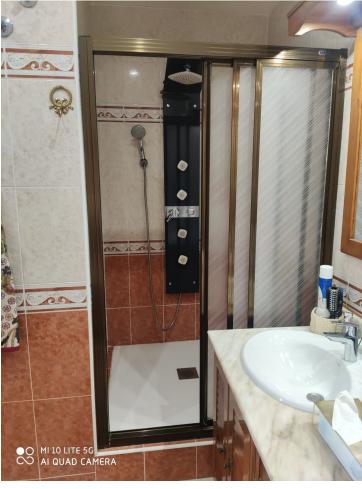

3

2

215 m2

Penthouse Duplex, Marbella, Costa del Sol. 3 Bedrooms, 2 Bathrooms, Built 215 m². Setting: Beachfront, Town, Commercial Area, Beachside, Close To Port, Close To Shops, Close To Sea, Marina. Orientation: South West. Condition: Excellent, Recently Renovated, Recently Refurbished. Climate Control: Air Conditioning, Hot A/C. Views: Sea, Mountain, Panoramic, Urban, Street. Features: Covered Terrace, Lift, Near Transport, Private Terrace, WiFi, Marble Flooring, Double Glazing. Furniture: Fully Furnished. Kitchen: Fully Fitted. Security: Entry Phone. Parking: Underground, Garage, Private. Category: Beachfront, Luxury.