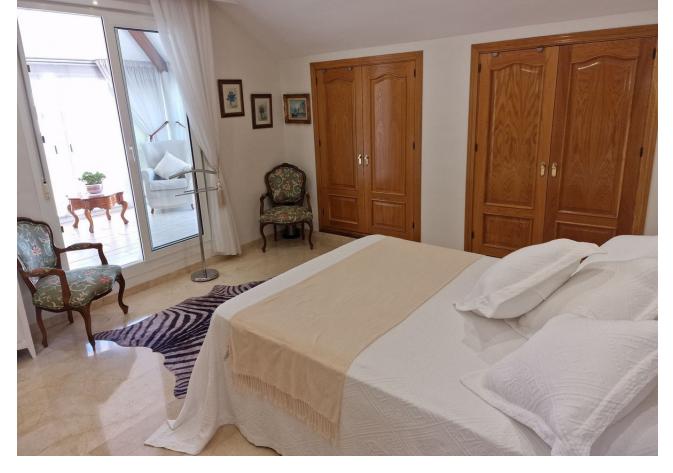

3

2

215 m2

Penthouse Duplex, Marbella, Costa del Sol. 3 Bedrooms, 2 Bathrooms, Built 215 m². Setting: Beachfront, Town, Commercial Area, Beachside, Close To Port, Close To Shops, Close To Sea, Marina. Orientation: South West. Condition: Excellent, Recently Renovated, Recently Refurbished. Climate Control: Air Conditioning, Hot A/C. Views: Sea, Mountain, Panoramic, Urban, Street. Features: Covered Terrace, Lift, Near Transport, Private Terrace, WiFi, Marble Flooring, Double Glazing. Furniture: Fully Furnished. Kitchen: Fully Fitted. Security: Entry Phone. Parking: Underground, Garage, Private. Category: Beachfront, Luxury.

| Setting  Beachfront  Town  Commercial Area  Beachside  Close To Port  Close To Shops  Close To Sea  Marina | Orientation South West                                                                           | Condition Excellent Recently Renovated Recently Refurbished | Climate Control Air Conditioning Hot A/C |
|------------------------------------------------------------------------------------------------------------|--------------------------------------------------------------------------------------------------|-------------------------------------------------------------|------------------------------------------|
| Views Sea Mountain Panoramic Urban Street                                                                  | Features Covered Terrace Lift Near Transport Private Terrace WiFi Marble Flooring Double Glazing | Furniture Fully Furnished                                   | Kitchen Fully Fitted                     |
| Security Entry Phone                                                                                       | Parking Underground Garage Private                                                               | Category Beachfront Luxury                                  |                                          |