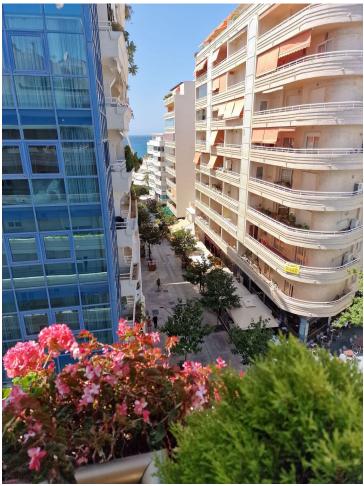

3

2

215 m2

Penthouse Duplex, Marbella, Costa del Sol. 3 Bedrooms, 2 Bathrooms, Built 215 m². Setting: Beachfront, Town, Commercial Area, Beachside, Close To Port, Close To Shops, Close To Sea, Marina. Orientation: South West. Condition: Excellent, Recently Renovated, Recently Refurbished. Climate Control: Air Conditioning, Hot A/C. Views: Sea, Mountain, Panoramic, Urban, Street. Features: Covered Terrace, Lift, Near Transport, Private Terrace, WiFi, Marble Flooring, Double Glazing. Furniture: Fully Furnished. Kitchen: Fully Fitted. Security: Entry Phone. Parking: Underground, Garage, Private. Category: Beachfront, Luxury.

| Setting  Beachfront  Town  Commercial Area  Beachside  Close To Port  Close To Shops  Close To Sea  Marina | Orientation South West                                                                           | Condition Excellent Recently Renovated Recently Refurbished | Climate Control Air Conditioning Hot A/C |
|------------------------------------------------------------------------------------------------------------|--------------------------------------------------------------------------------------------------|-------------------------------------------------------------|------------------------------------------|
| Views Sea Mountain Panoramic Urban Street                                                                  | Features Covered Terrace Lift Near Transport Private Terrace WiFi Marble Flooring Double Glazing | Furniture Fully Furnished                                   | Kitchen Fully Fitted                     |
| Security Entry Phone                                                                                       | Parking Underground Garage Private                                                               | Category Beachfront Luxury                                  |                                          |