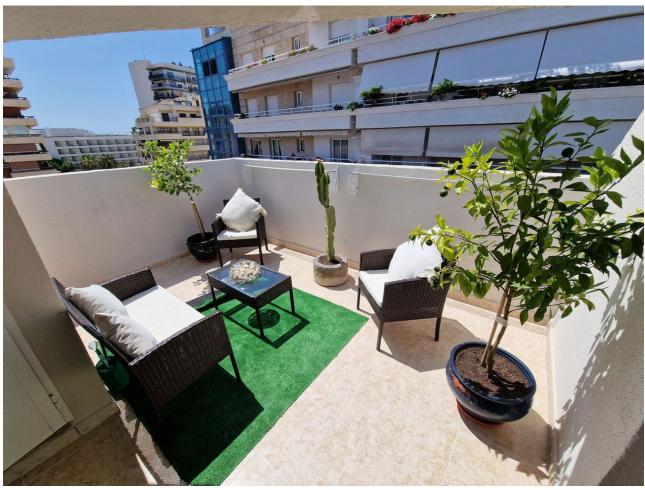

3

2

215 m2

Penthouse Duplex, Marbella, Costa del Sol. 3 Bedrooms, 2 Bathrooms, Built 215 m². Setting: Beachfront, Town, Commercial Area, Beachside, Close To Port, Close To Shops, Close To Sea, Marina. Orientation: South West. Condition: Excellent, Recently Renovated, Recently Refurbished. Climate Control: Air Conditioning, Hot A/C. Views: Sea, Mountain, Panoramic, Urban, Street. Features: Covered Terrace, Lift, Near Transport, Private Terrace, WiFi, Marble Flooring, Double Glazing. Furniture: Fully Furnished. Kitchen: Fully Fitted. Security: Entry Phone. Parking: Underground, Garage, Private. Category: Beachfront, Luxury.

| Setting  Beachfront  Town  Commercial Area  Beachside  Close To Port  Close To Shops  Close To Sea  Marina | Orientation South West                                                                           | Condition Excellent Recently Renovated Recently Refurbished | Climate Control Air Conditioning Hot A/C |
|------------------------------------------------------------------------------------------------------------|--------------------------------------------------------------------------------------------------|-------------------------------------------------------------|------------------------------------------|
| Views Sea Mountain Panoramic Urban Street                                                                  | Features Covered Terrace Lift Near Transport Private Terrace WiFi Marble Flooring Double Glazing | Furniture Fully Furnished                                   | Kitchen Fully Fitted                     |
| Security Entry Phone                                                                                       | Parking Underground Garage Private                                                               | Category Beachfront Luxury                                  |                                          |