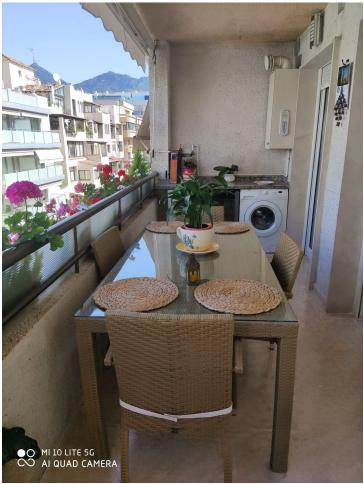

3

2

215 m2

Penthouse Duplex, Marbella, Costa del Sol. 3 Bedrooms, 2 Bathrooms, Built 215 m². Setting: Beachfront, Town, Commercial Area, Beachside, Close To Port, Close To Shops, Close To Sea, Marina. Orientation: South West. Condition: Excellent, Recently Renovated, Recently Refurbished. Climate Control: Air Conditioning, Hot A/C. Views: Sea, Mountain, Panoramic, Urban, Street. Features: Covered Terrace, Lift, Near Transport, Private Terrace, WiFi, Marble Flooring, Double Glazing. Furniture: Fully Furnished. Kitchen: Fully Fitted. Security: Entry Phone. Parking: Underground, Garage, Private. Category: Beachfront, Luxury.

| Setting  Beachfront  Town  Commercial Area  Beachside  Close To Port  Close To Shops  Close To Sea  Marina | Orientation South West                                                                           | Condition Excellent Recently Renovated Recently Refurbished | Climate Control Air Conditioning Hot A/C |
|------------------------------------------------------------------------------------------------------------|--------------------------------------------------------------------------------------------------|-------------------------------------------------------------|------------------------------------------|
| Views Sea Mountain Panoramic Urban Street                                                                  | Features Covered Terrace Lift Near Transport Private Terrace WiFi Marble Flooring Double Glazing | Furniture Fully Furnished                                   | Kitchen Fully Fitted                     |
| Security Entry Phone                                                                                       | Parking Underground Garage Private                                                               | Category Beachfront Luxury                                  |                                          |