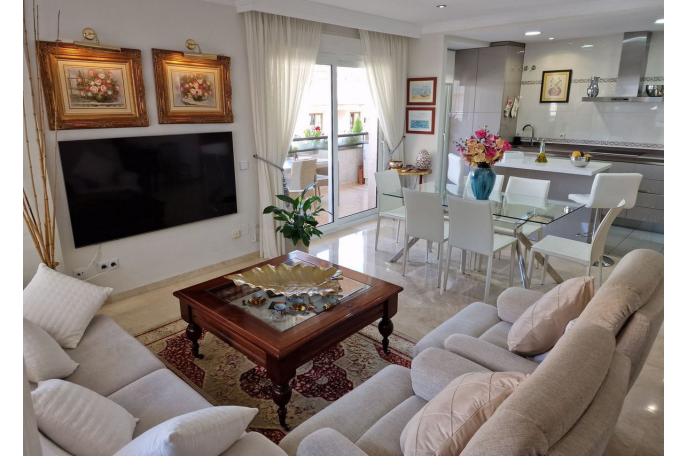

3

2

215 m2

Penthouse Duplex, Marbella, Costa del Sol. 3 Bedrooms, 2 Bathrooms, Built 215 m². Setting: Beachfront, Town, Commercial Area, Beachside, Close To Port, Close To Shops, Close To Sea, Marina. Orientation: South West. Condition: Excellent, Recently Renovated, Recently Refurbished. Climate Control: Air Conditioning, Hot A/C. Views: Sea, Mountain, Panoramic, Urban, Street. Features: Covered Terrace, Lift, Near Transport, Private Terrace, WiFi, Marble Flooring, Double Glazing. Furniture: Fully Furnished. Kitchen: Fully Fitted. Security: Entry Phone. Parking: Underground, Garage, Private. Category: Beachfront, Luxury.

| Setting  Beachfront  Town  Commercial Area  Beachside  Close To Port  Close To Shops  Close To Sea  Marina | Orientation South West                                                                           | Condition Excellent Recently Renovated Recently Refurbished | Climate Control Air Conditioning Hot A/C |
|------------------------------------------------------------------------------------------------------------|--------------------------------------------------------------------------------------------------|-------------------------------------------------------------|------------------------------------------|
| Views Sea Mountain Panoramic Urban Street                                                                  | Features Covered Terrace Lift Near Transport Private Terrace WiFi Marble Flooring Double Glazing | Furniture Fully Furnished                                   | Kitchen Fully Fitted                     |
| Security Entry Phone                                                                                       | Parking Underground Garage Private                                                               | Category Beachfront Luxury                                  |                                          |