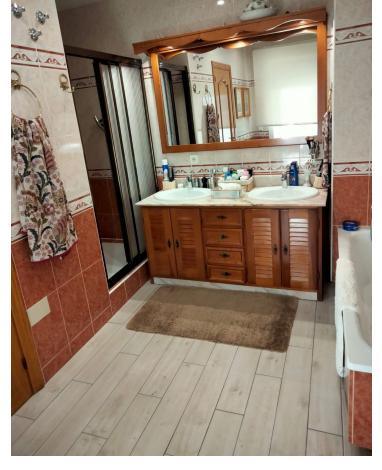

3

2

215 m2

Penthouse Duplex, Marbella, Costa del Sol. 3 Bedrooms, 2 Bathrooms, Built 215 m². Setting: Beachfront, Town, Commercial Area, Beachside, Close To Port, Close To Shops, Close To Sea, Marina. Orientation: South West. Condition: Excellent, Recently Renovated, Recently Refurbished. Climate Control: Air Conditioning, Hot A/C. Views: Sea, Mountain, Panoramic, Urban, Street. Features: Covered Terrace, Lift, Near Transport, Private Terrace, WiFi, Marble Flooring, Double Glazing. Furniture: Fully Furnished. Kitchen: Fully Fitted. Security: Entry Phone. Parking: Underground, Garage, Private. Category: Beachfront, Luxury.