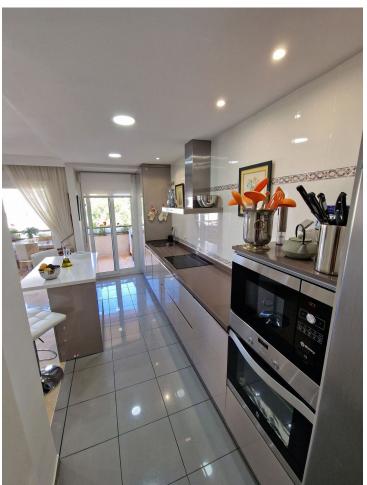

3

2

215 m2

Penthouse Duplex, Marbella, Costa del Sol. 3 Bedrooms, 2 Bathrooms, Built 215 m². Setting: Beachfront, Town, Commercial Area, Beachside, Close To Port, Close To Shops, Close To Sea, Marina. Orientation: South West. Condition: Excellent, Recently Renovated, Recently Refurbished. Climate Control: Air Conditioning, Hot A/C. Views: Sea, Mountain, Panoramic, Urban, Street. Features: Covered Terrace, Lift, Near Transport, Private Terrace, WiFi, Marble Flooring, Double Glazing. Furniture: Fully Furnished. Kitchen: Fully Fitted. Security: Entry Phone. Parking: Underground, Garage, Private. Category: Beachfront, Luxury.

| Setting  Beachfront  Town  Commercial Area  Beachside  Close To Port  Close To Shops  Close To Sea  Marina | Orientation South West                                                                           | Condition Excellent Recently Renovated Recently Refurbished | Climate Control Air Conditioning Hot A/C |
|------------------------------------------------------------------------------------------------------------|--------------------------------------------------------------------------------------------------|-------------------------------------------------------------|------------------------------------------|
| Views Sea Mountain Panoramic Urban Street                                                                  | Features Covered Terrace Lift Near Transport Private Terrace WiFi Marble Flooring Double Glazing | Furniture Fully Furnished                                   | Kitchen Fully Fitted                     |
| Security Entry Phone                                                                                       | Parking Underground Garage Private                                                               | Category Beachfront Luxury                                  |                                          |