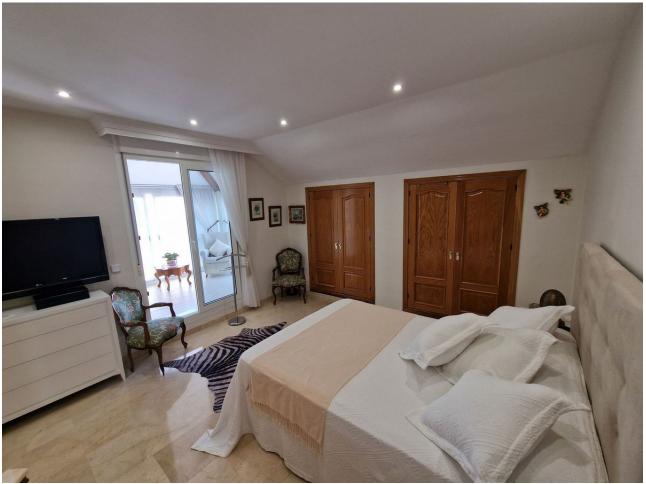

3

2

215 m2

Penthouse Duplex, Marbella, Costa del Sol. 3 Bedrooms, 2 Bathrooms, Built 215 m². Setting: Beachfront, Town, Commercial Area, Beachside, Close To Port, Close To Shops, Close To Sea, Marina. Orientation: South West. Condition: Excellent, Recently Renovated, Recently Refurbished. Climate Control: Air Conditioning, Hot A/C. Views: Sea, Mountain, Panoramic, Urban, Street. Features: Covered Terrace, Lift, Near Transport, Private Terrace, WiFi, Marble Flooring, Double Glazing. Furniture: Fully Furnished. Kitchen: Fully Fitted. Security: Entry Phone. Parking: Underground, Garage, Private. Category: Beachfront, Luxury.