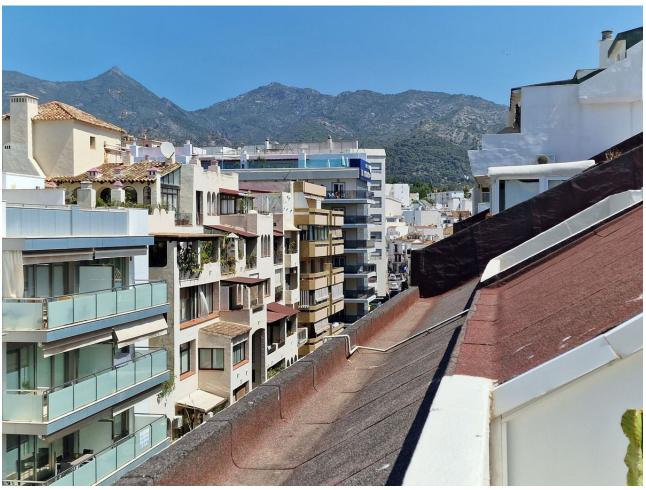

3

2

215 m2

Penthouse Duplex, Marbella, Costa del Sol. 3 Bedrooms, 2 Bathrooms, Built 215 m². Setting: Beachfront, Town, Commercial Area, Beachside, Close To Port, Close To Shops, Close To Sea, Marina. Orientation: South West. Condition: Excellent, Recently Renovated, Recently Refurbished. Climate Control: Air Conditioning, Hot A/C. Views: Sea, Mountain, Panoramic, Urban, Street. Features: Covered Terrace, Lift, Near Transport, Private Terrace, WiFi, Marble Flooring, Double Glazing. Furniture: Fully Furnished. Kitchen: Fully Fitted. Security: Entry Phone. Parking: Underground, Garage, Private. Category: Beachfront, Luxury.