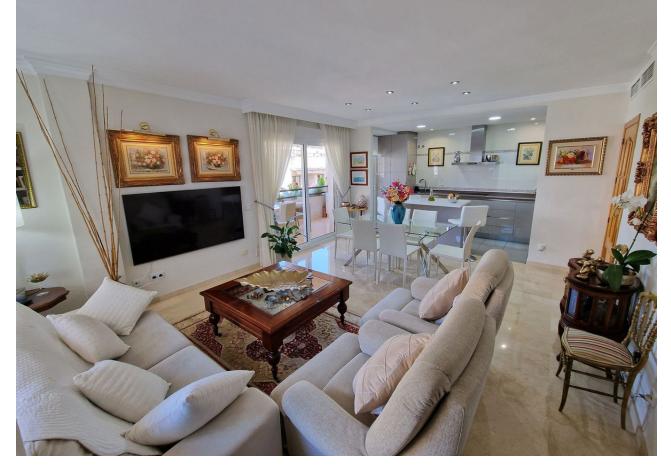

3

2

215 m2

Penthouse Duplex, Marbella, Costa del Sol. 3 Bedrooms, 2 Bathrooms, Built 215 m². Setting: Beachfront, Town, Commercial Area, Beachside, Close To Port, Close To Shops, Close To Sea, Marina. Orientation: South West. Condition: Excellent, Recently Renovated, Recently Refurbished. Climate Control: Air Conditioning, Hot A/C. Views: Sea, Mountain, Panoramic, Urban, Street. Features: Covered Terrace, Lift, Near Transport, Private Terrace, WiFi, Marble Flooring, Double Glazing. Furniture: Fully Furnished. Kitchen: Fully Fitted. Security: Entry Phone. Parking: Underground, Garage, Private. Category: Beachfront, Luxury.