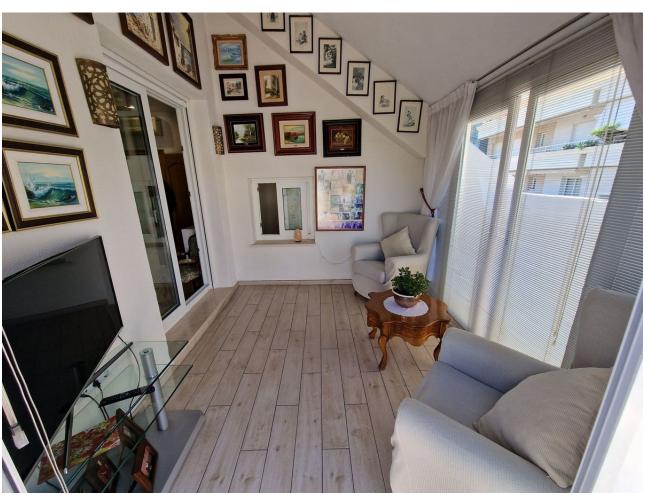

3

2

215 m2

Penthouse Duplex, Marbella, Costa del Sol. 3 Bedrooms, 2 Bathrooms, Built 215 m². Setting: Beachfront, Town, Commercial Area, Beachside, Close To Port, Close To Shops, Close To Sea, Marina. Orientation: South West. Condition: Excellent, Recently Renovated, Recently Refurbished. Climate Control: Air Conditioning, Hot A/C. Views: Sea, Mountain, Panoramic, Urban, Street. Features: Covered Terrace, Lift, Near Transport, Private Terrace, WiFi, Marble Flooring, Double Glazing. Furniture: Fully Furnished. Kitchen: Fully Fitted. Security: Entry Phone. Parking: Underground, Garage, Private. Category: Beachfront, Luxury.