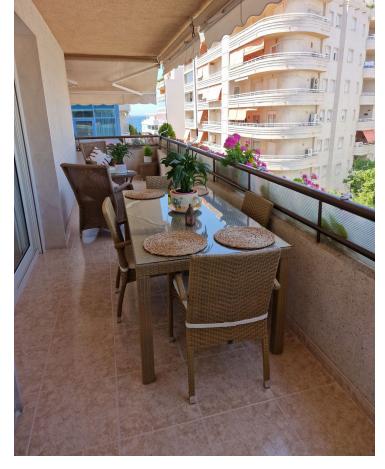

3

2

215 m2

Penthouse Duplex, Marbella, Costa del Sol. 3 Bedrooms, 2 Bathrooms, Built 215 m². Setting: Beachfront, Town, Commercial Area, Beachside, Close To Port, Close To Shops, Close To Sea, Marina. Orientation: South West. Condition: Excellent, Recently Renovated, Recently Refurbished. Climate Control: Air Conditioning, Hot A/C. Views: Sea, Mountain, Panoramic, Urban, Street. Features: Covered Terrace, Lift, Near Transport, Private Terrace, WiFi, Marble Flooring, Double Glazing. Furniture: Fully Furnished. Kitchen: Fully Fitted. Security: Entry Phone. Parking: Underground, Garage, Private. Category: Beachfront, Luxury.

| Setting  Beachfront  Town  Commercial Area  Beachside  Close To Port  Close To Shops  Close To Sea  Marina | Orientation South West                                                                           | Condition Excellent Recently Renovated Recently Refurbished | Climate Control Air Conditioning Hot A/C |
|------------------------------------------------------------------------------------------------------------|--------------------------------------------------------------------------------------------------|-------------------------------------------------------------|------------------------------------------|
| Views Sea Mountain Panoramic Urban Street                                                                  | Features Covered Terrace Lift Near Transport Private Terrace WiFi Marble Flooring Double Glazing | Furniture Fully Furnished                                   | Kitchen Fully Fitted                     |
| Security Entry Phone                                                                                       | Parking Underground Garage Private                                                               | Category Beachfront Luxury                                  |                                          |