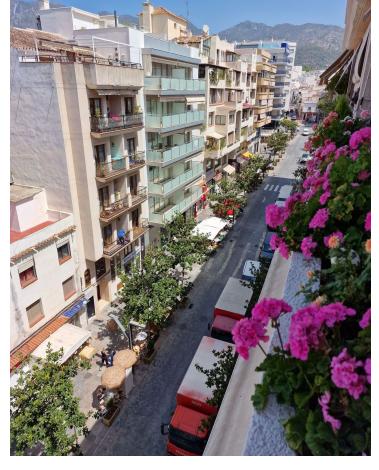

3

2

215 m2

Penthouse Duplex, Marbella, Costa del Sol. 3 Bedrooms, 2 Bathrooms, Built 215 m². Setting: Beachfront, Town, Commercial Area, Beachside, Close To Port, Close To Shops, Close To Sea, Marina. Orientation: South West. Condition: Excellent, Recently Renovated, Recently Refurbished. Climate Control: Air Conditioning, Hot A/C. Views: Sea, Mountain, Panoramic, Urban, Street. Features: Covered Terrace, Lift, Near Transport, Private Terrace, WiFi, Marble Flooring, Double Glazing. Furniture: Fully Furnished. Kitchen: Fully Fitted. Security: Entry Phone. Parking: Underground, Garage, Private. Category: Beachfront, Luxury.

| Setting  Beachfront  Town  Commercial Area  Beachside  Close To Port  Close To Shops  Close To Sea  Marina | Orientation South West                                                                           | Condition Excellent Recently Renovated Recently Refurbished | Climate Control Air Conditioning Hot A/C |
|------------------------------------------------------------------------------------------------------------|--------------------------------------------------------------------------------------------------|-------------------------------------------------------------|------------------------------------------|
| Views Sea Mountain Panoramic Urban Street                                                                  | Features Covered Terrace Lift Near Transport Private Terrace WiFi Marble Flooring Double Glazing | Furniture Fully Furnished                                   | Kitchen Fully Fitted                     |
| Security Entry Phone                                                                                       | Parking Underground Garage Private                                                               | Category Beachfront Luxury                                  |                                          |