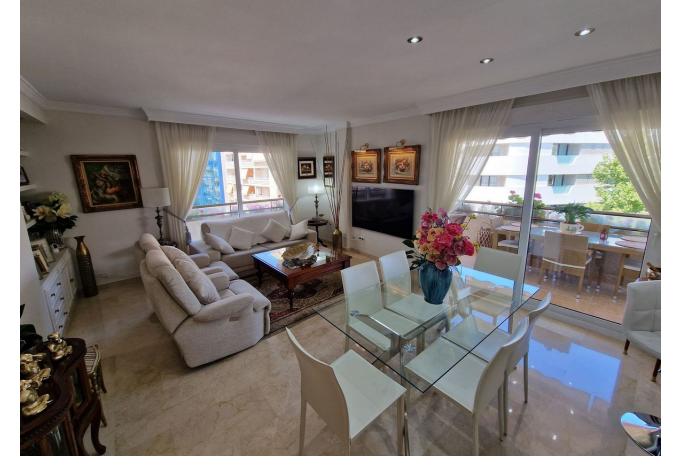

3

2

215 m2

Penthouse Duplex, Marbella, Costa del Sol. 3 Bedrooms, 2 Bathrooms, Built 215 m². Setting: Beachfront, Town, Commercial Area, Beachside, Close To Port, Close To Shops, Close To Sea, Marina. Orientation: South West. Condition: Excellent, Recently Renovated, Recently Refurbished. Climate Control: Air Conditioning, Hot A/C. Views: Sea, Mountain, Panoramic, Urban, Street. Features: Covered Terrace, Lift, Near Transport, Private Terrace, WiFi, Marble Flooring, Double Glazing. Furniture: Fully Furnished. Kitchen: Fully Fitted. Security: Entry Phone. Parking: Underground, Garage, Private. Category: Beachfront, Luxury.