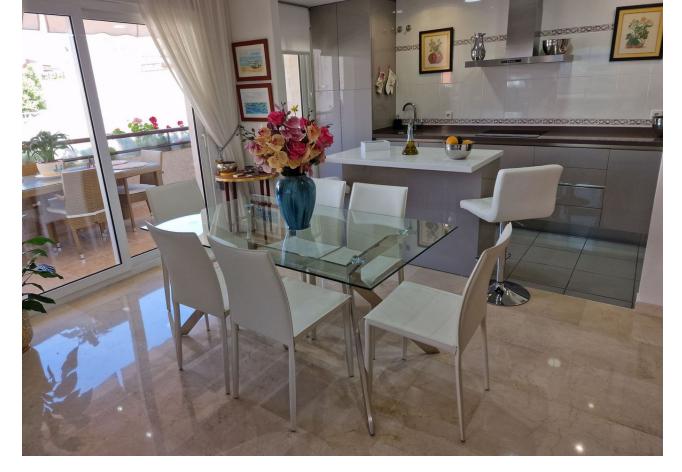

3

2

215 m2

Penthouse Duplex, Marbella, Costa del Sol. 3 Bedrooms, 2 Bathrooms, Built 215 m². Setting: Beachfront, Town, Commercial Area, Beachside, Close To Port, Close To Shops, Close To Sea, Marina. Orientation: South West. Condition: Excellent, Recently Renovated, Recently Refurbished. Climate Control: Air Conditioning, Hot A/C. Views: Sea, Mountain, Panoramic, Urban, Street. Features: Covered Terrace, Lift, Near Transport, Private Terrace, WiFi, Marble Flooring, Double Glazing. Furniture: Fully Furnished. Kitchen: Fully Fitted. Security: Entry Phone. Parking: Underground, Garage, Private. Category: Beachfront, Luxury.

| Setting  Beachfront  Town  Commercial Area  Beachside  Close To Port  Close To Shops  Close To Sea  Marina | Orientation South West                                                                           | Condition Excellent Recently Renovated Recently Refurbished | Climate Control Air Conditioning Hot A/C |
|------------------------------------------------------------------------------------------------------------|--------------------------------------------------------------------------------------------------|-------------------------------------------------------------|------------------------------------------|
| Views Sea Mountain Panoramic Urban Street                                                                  | Features Covered Terrace Lift Near Transport Private Terrace WiFi Marble Flooring Double Glazing | Furniture Fully Furnished                                   | Kitchen Fully Fitted                     |
| Security Entry Phone                                                                                       | Parking Underground Garage Private                                                               | Category Beachfront Luxury                                  |                                          |