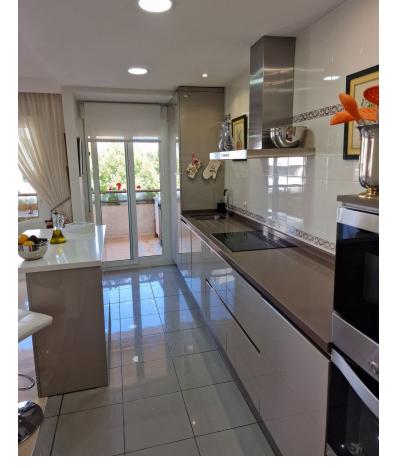

3

2

215 m2

Penthouse Duplex, Marbella, Costa del Sol. 3 Bedrooms, 2 Bathrooms, Built 215 m². Setting: Beachfront, Town, Commercial Area, Beachside, Close To Port, Close To Shops, Close To Sea, Marina. Orientation: South West. Condition: Excellent, Recently Renovated, Recently Refurbished. Climate Control: Air Conditioning, Hot A/C. Views: Sea, Mountain, Panoramic, Urban, Street. Features: Covered Terrace, Lift, Near Transport, Private Terrace, WiFi, Marble Flooring, Double Glazing. Furniture: Fully Furnished. Kitchen: Fully Fitted. Security: Entry Phone. Parking: Underground, Garage, Private. Category: Beachfront, Luxury.