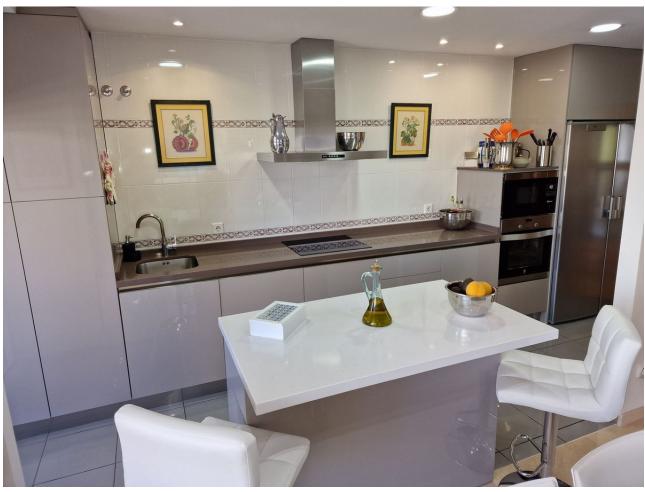

3

2

215 m2

Penthouse Duplex, Marbella, Costa del Sol. 3 Bedrooms, 2 Bathrooms, Built 215 m². Setting: Beachfront, Town, Commercial Area, Beachside, Close To Port, Close To Shops, Close To Sea, Marina. Orientation: South West. Condition: Excellent, Recently Renovated, Recently Refurbished. Climate Control: Air Conditioning, Hot A/C. Views: Sea, Mountain, Panoramic, Urban, Street. Features: Covered Terrace, Lift, Near Transport, Private Terrace, WiFi, Marble Flooring, Double Glazing. Furniture: Fully Furnished. Kitchen: Fully Fitted. Security: Entry Phone. Parking: Underground, Garage, Private. Category: Beachfront, Luxury.