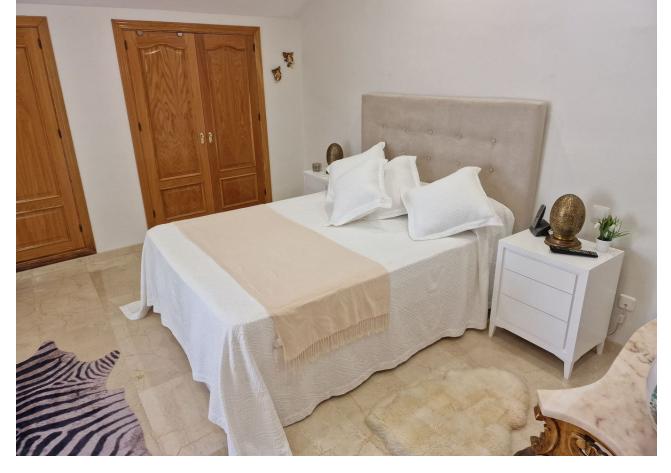

3

2

215 m2

Penthouse Duplex, Marbella, Costa del Sol. 3 Bedrooms, 2 Bathrooms, Built 215 m². Setting: Beachfront, Town, Commercial Area, Beachside, Close To Port, Close To Shops, Close To Sea, Marina. Orientation: South West. Condition: Excellent, Recently Renovated, Recently Refurbished. Climate Control: Air Conditioning, Hot A/C. Views: Sea, Mountain, Panoramic, Urban, Street. Features: Covered Terrace, Lift, Near Transport, Private Terrace, WiFi, Marble Flooring, Double Glazing. Furniture: Fully Furnished. Kitchen: Fully Fitted. Security: Entry Phone. Parking: Underground, Garage, Private. Category: Beachfront, Luxury.