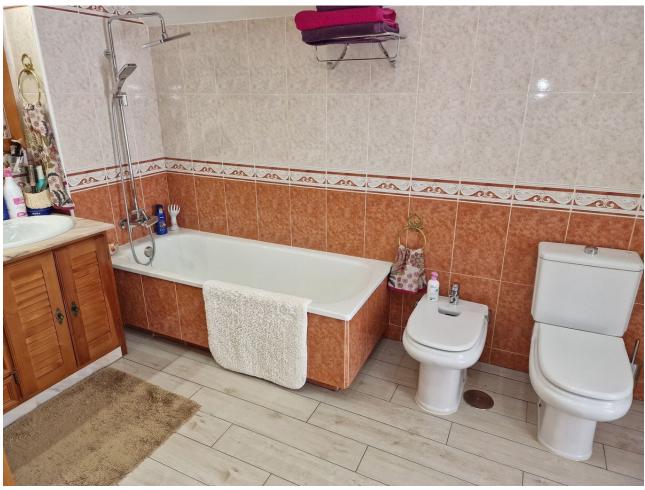

3

2

215 m2

Penthouse Duplex, Marbella, Costa del Sol. 3 Bedrooms, 2 Bathrooms, Built 215 m². Setting: Beachfront, Town, Commercial Area, Beachside, Close To Port, Close To Shops, Close To Sea, Marina. Orientation: South West. Condition: Excellent, Recently Renovated, Recently Refurbished. Climate Control: Air Conditioning, Hot A/C. Views: Sea, Mountain, Panoramic, Urban, Street. Features: Covered Terrace, Lift, Near Transport, Private Terrace, WiFi, Marble Flooring, Double Glazing. Furniture: Fully Furnished. Kitchen: Fully Fitted. Security: Entry Phone. Parking: Underground, Garage, Private. Category: Beachfront, Luxury.