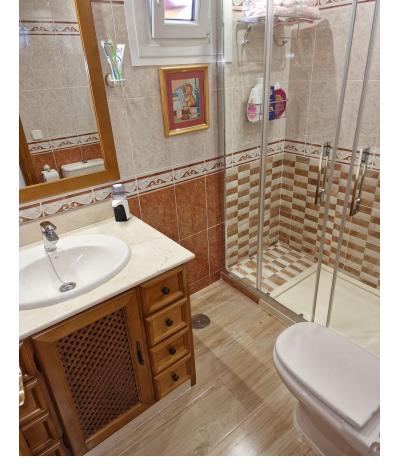

3

2

215 m2

Penthouse Duplex, Marbella, Costa del Sol. 3 Bedrooms, 2 Bathrooms, Built 215 m². Setting: Beachfront, Town, Commercial Area, Beachside, Close To Port, Close To Shops, Close To Sea, Marina. Orientation: South West. Condition: Excellent, Recently Renovated, Recently Refurbished. Climate Control: Air Conditioning, Hot A/C. Views: Sea, Mountain, Panoramic, Urban, Street. Features: Covered Terrace, Lift, Near Transport, Private Terrace, WiFi, Marble Flooring, Double Glazing. Furniture: Fully Furnished. Kitchen: Fully Fitted. Security: Entry Phone. Parking: Underground, Garage, Private. Category: Beachfront, Luxury.

| Setting  Beachfront  Town  Commercial Area  Beachside  Close To Port  Close To Shops  Close To Sea  Marina | Orientation South West                                                                           | Condition Excellent Recently Renovated Recently Refurbished | Climate Control Air Conditioning Hot A/C |
|------------------------------------------------------------------------------------------------------------|--------------------------------------------------------------------------------------------------|-------------------------------------------------------------|------------------------------------------|
| Views Sea Mountain Panoramic Urban Street                                                                  | Features Covered Terrace Lift Near Transport Private Terrace WiFi Marble Flooring Double Glazing | Furniture Fully Furnished                                   | Kitchen Fully Fitted                     |
| Security Entry Phone                                                                                       | Parking Underground Garage Private                                                               | Category Beachfront Luxury                                  |                                          |