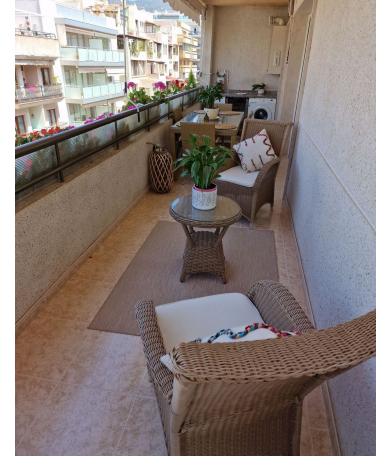

3

2

215 m2

Penthouse Duplex, Marbella, Costa del Sol. 3 Bedrooms, 2 Bathrooms, Built 215 m². Setting: Beachfront, Town, Commercial Area, Beachside, Close To Port, Close To Shops, Close To Sea, Marina. Orientation: South West. Condition: Excellent, Recently Renovated, Recently Refurbished. Climate Control: Air Conditioning, Hot A/C. Views: Sea, Mountain, Panoramic, Urban, Street. Features: Covered Terrace, Lift, Near Transport, Private Terrace, WiFi, Marble Flooring, Double Glazing. Furniture: Fully Furnished. Kitchen: Fully Fitted. Security: Entry Phone. Parking: Underground, Garage, Private. Category: Beachfront, Luxury.

| Setting  Beachfront  Town  Commercial Area  Beachside  Close To Port  Close To Shops  Close To Sea  Marina | Orientation South West                                                                           | Condition Excellent Recently Renovated Recently Refurbished | Climate Control Air Conditioning Hot A/C |
|------------------------------------------------------------------------------------------------------------|--------------------------------------------------------------------------------------------------|-------------------------------------------------------------|------------------------------------------|
| Views Sea Mountain Panoramic Urban Street                                                                  | Features Covered Terrace Lift Near Transport Private Terrace WiFi Marble Flooring Double Glazing | Furniture Fully Furnished                                   | Kitchen Fully Fitted                     |
| Security Entry Phone                                                                                       | Parking Underground Garage Private                                                               | Category Beachfront Luxury                                  |                                          |