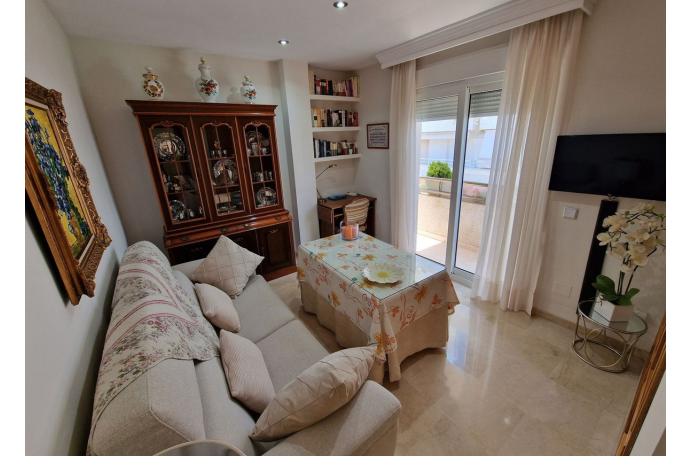

3

2

215 m2

Penthouse Duplex, Marbella, Costa del Sol. 3 Bedrooms, 2 Bathrooms, Built 215 m². Setting: Beachfront, Town, Commercial Area, Beachside, Close To Port, Close To Shops, Close To Sea, Marina. Orientation: South West. Condition: Excellent, Recently Renovated, Recently Refurbished. Climate Control: Air Conditioning, Hot A/C. Views: Sea, Mountain, Panoramic, Urban, Street. Features: Covered Terrace, Lift, Near Transport, Private Terrace, WiFi, Marble Flooring, Double Glazing. Furniture: Fully Furnished. Kitchen: Fully Fitted. Security: Entry Phone. Parking: Underground, Garage, Private. Category: Beachfront, Luxury.