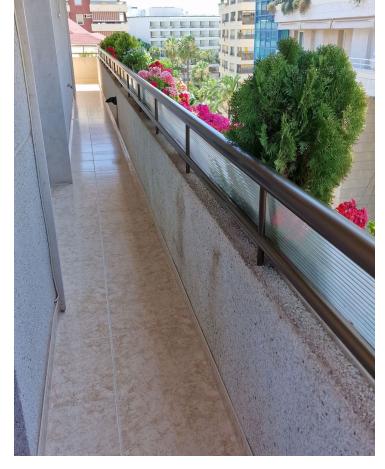

3

2

215 m2

Penthouse Duplex, Marbella, Costa del Sol. 3 Bedrooms, 2 Bathrooms, Built 215 m². Setting: Beachfront, Town, Commercial Area, Beachside, Close To Port, Close To Shops, Close To Sea, Marina. Orientation: South West. Condition: Excellent, Recently Renovated, Recently Refurbished. Climate Control: Air Conditioning, Hot A/C. Views: Sea, Mountain, Panoramic, Urban, Street. Features: Covered Terrace, Lift, Near Transport, Private Terrace, WiFi, Marble Flooring, Double Glazing. Furniture: Fully Furnished. Kitchen: Fully Fitted. Security: Entry Phone. Parking: Underground, Garage, Private. Category: Beachfront, Luxury.

| Setting  Beachfront  Town  Commercial Area  Beachside  Close To Port  Close To Shops  Close To Sea  Marina | Orientation South West                                                                           | Condition Excellent Recently Renovated Recently Refurbished | Climate Control Air Conditioning Hot A/C |
|------------------------------------------------------------------------------------------------------------|--------------------------------------------------------------------------------------------------|-------------------------------------------------------------|------------------------------------------|
| Views Sea Mountain Panoramic Urban Street                                                                  | Features Covered Terrace Lift Near Transport Private Terrace WiFi Marble Flooring Double Glazing | Furniture Fully Furnished                                   | Kitchen Fully Fitted                     |
| Security Entry Phone                                                                                       | Parking Underground Garage Private                                                               | Category Beachfront Luxury                                  |                                          |