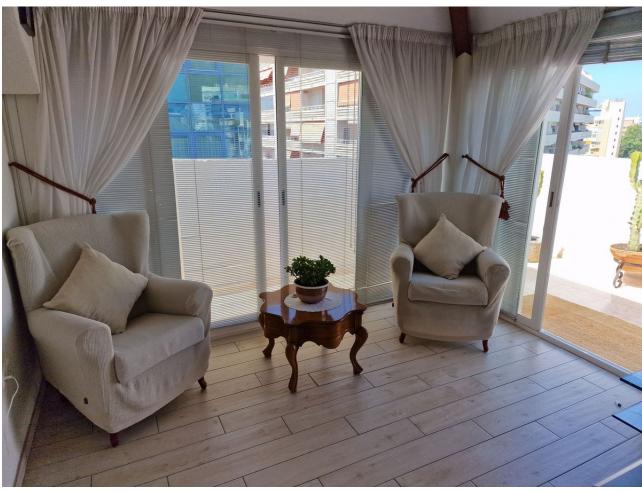

3

2

215 m2

Penthouse Duplex, Marbella, Costa del Sol. 3 Bedrooms, 2 Bathrooms, Built 215 m². Setting: Beachfront, Town, Commercial Area, Beachside, Close To Port, Close To Shops, Close To Sea, Marina. Orientation: South West. Condition: Excellent, Recently Renovated, Recently Refurbished. Climate Control: Air Conditioning, Hot A/C. Views: Sea, Mountain, Panoramic, Urban, Street. Features: Covered Terrace, Lift, Near Transport, Private Terrace, WiFi, Marble Flooring, Double Glazing. Furniture: Fully Furnished. Kitchen: Fully Fitted. Security: Entry Phone. Parking: Underground, Garage, Private. Category: Beachfront, Luxury.