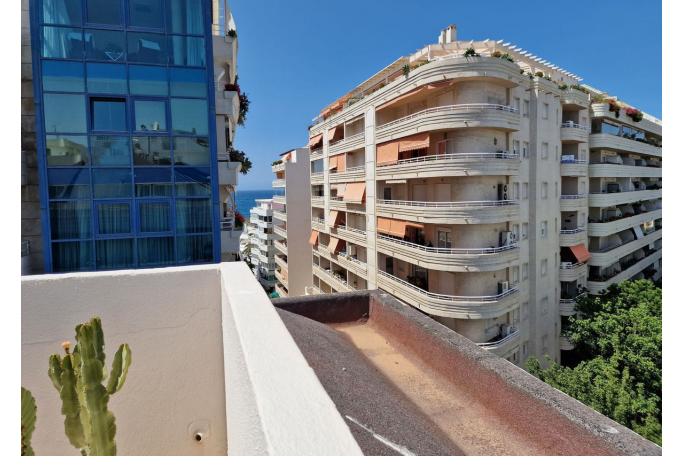

3

2

215 m2

Penthouse Duplex, Marbella, Costa del Sol. 3 Bedrooms, 2 Bathrooms, Built 215 m². Setting: Beachfront, Town, Commercial Area, Beachside, Close To Port, Close To Shops, Close To Sea, Marina. Orientation: South West. Condition: Excellent, Recently Renovated, Recently Refurbished. Climate Control: Air Conditioning, Hot A/C. Views: Sea, Mountain, Panoramic, Urban, Street. Features: Covered Terrace, Lift, Near Transport, Private Terrace, WiFi, Marble Flooring, Double Glazing. Furniture: Fully Furnished. Kitchen: Fully Fitted. Security: Entry Phone. Parking: Underground, Garage, Private. Category: Beachfront, Luxury.

| Setting  Beachfront  Town  Commercial Area  Beachside  Close To Port  Close To Shops  Close To Sea  Marina | Orientation South West                                                                           | Condition Excellent Recently Renovated Recently Refurbished | Climate Control Air Conditioning Hot A/C |
|------------------------------------------------------------------------------------------------------------|--------------------------------------------------------------------------------------------------|-------------------------------------------------------------|------------------------------------------|
| Views Sea Mountain Panoramic Urban Street                                                                  | Features Covered Terrace Lift Near Transport Private Terrace WiFi Marble Flooring Double Glazing | Furniture Fully Furnished                                   | Kitchen Fully Fitted                     |
| Security Entry Phone                                                                                       | Parking Underground Garage Private                                                               | Category Beachfront Luxury                                  |                                          |