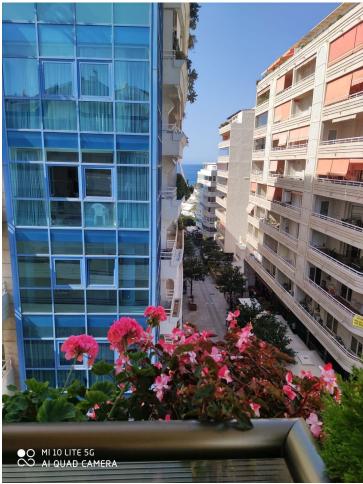

3

2

215 m2

Penthouse Duplex, Marbella, Costa del Sol. 3 Bedrooms, 2 Bathrooms, Built 215 m². Setting: Beachfront, Town, Commercial Area, Beachside, Close To Port, Close To Shops, Close To Sea, Marina. Orientation: South West. Condition: Excellent, Recently Renovated, Recently Refurbished. Climate Control: Air Conditioning, Hot A/C. Views: Sea, Mountain, Panoramic, Urban, Street. Features: Covered Terrace, Lift, Near Transport, Private Terrace, WiFi, Marble Flooring, Double Glazing. Furniture: Fully Furnished. Kitchen: Fully Fitted. Security: Entry Phone. Parking: Underground, Garage, Private. Category: Beachfront, Luxury.

| Setting  Beachfront  Town  Commercial Area  Beachside  Close To Port  Close To Shops  Close To Sea  Marina | Orientation South West                                                                           | Condition Excellent Recently Renovated Recently Refurbished | Climate Control Air Conditioning Hot A/C |
|------------------------------------------------------------------------------------------------------------|--------------------------------------------------------------------------------------------------|-------------------------------------------------------------|------------------------------------------|
| Views Sea Mountain Panoramic Urban Street                                                                  | Features Covered Terrace Lift Near Transport Private Terrace WiFi Marble Flooring Double Glazing | Furniture Fully Furnished                                   | Kitchen Fully Fitted                     |
| Security Entry Phone                                                                                       | Parking Underground Garage Private                                                               | Category Beachfront Luxury                                  |                                          |