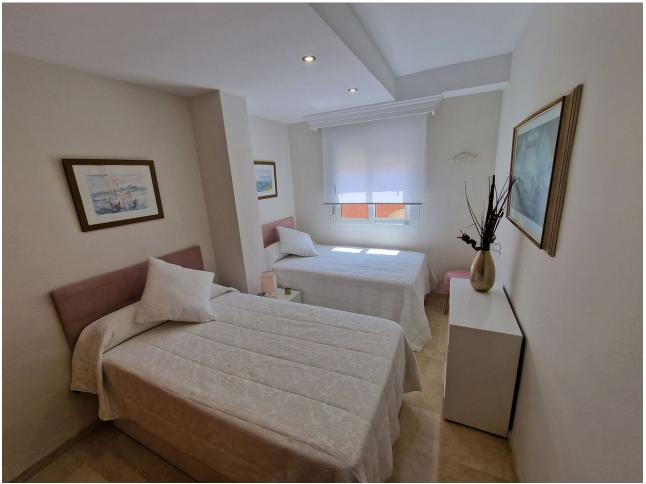

3

2

215 m2

Penthouse Duplex, Marbella, Costa del Sol. 3 Bedrooms, 2 Bathrooms, Built 215 m². Setting: Beachfront, Town, Commercial Area, Beachside, Close To Port, Close To Shops, Close To Sea, Marina. Orientation: South West. Condition: Excellent, Recently Renovated, Recently Refurbished. Climate Control: Air Conditioning, Hot A/C. Views: Sea, Mountain, Panoramic, Urban, Street. Features: Covered Terrace, Lift, Near Transport, Private Terrace, WiFi, Marble Flooring, Double Glazing. Furniture: Fully Furnished. Kitchen: Fully Fitted. Security: Entry Phone. Parking: Underground, Garage, Private. Category: Beachfront, Luxury.

| Setting  Beachfront  Town  Commercial Area  Beachside  Close To Port  Close To Shops  Close To Sea  Marina | Orientation South West                                                                           | Condition Excellent Recently Renovated Recently Refurbished | Climate Control Air Conditioning Hot A/C |
|------------------------------------------------------------------------------------------------------------|--------------------------------------------------------------------------------------------------|-------------------------------------------------------------|------------------------------------------|
| Views Sea Mountain Panoramic Urban Street                                                                  | Features Covered Terrace Lift Near Transport Private Terrace WiFi Marble Flooring Double Glazing | Furniture Fully Furnished                                   | Kitchen Fully Fitted                     |
| Security Entry Phone                                                                                       | Parking Underground Garage Private                                                               | Category Beachfront Luxury                                  |                                          |