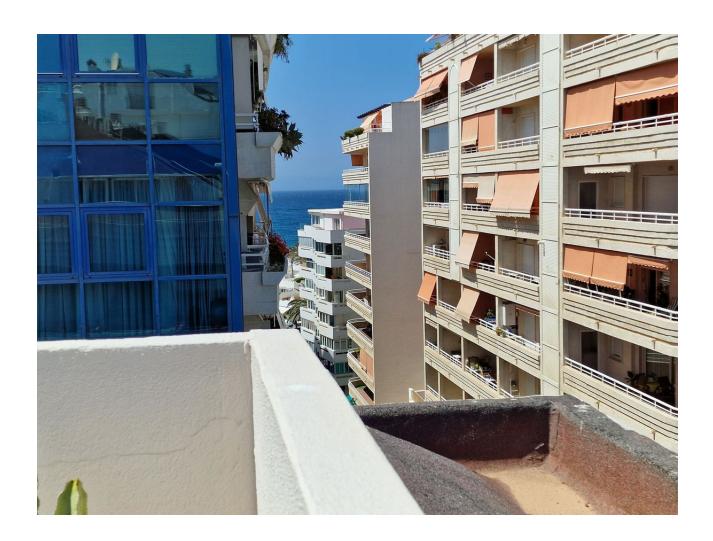

3

2

215 m2

Penthouse Duplex, Marbella, Costa del Sol. 3 Bedrooms, 2 Bathrooms, Built 215 m². Setting: Beachfront, Town, Commercial Area, Beachside, Close To Port, Close To Shops, Close To Sea, Marina. Orientation: South West. Condition: Excellent, Recently Renovated, Recently Refurbished. Climate Control: Air Conditioning, Hot A/C. Views: Sea, Mountain, Panoramic, Urban, Street. Features: Covered Terrace, Lift, Near Transport, Private Terrace, WiFi, Marble Flooring, Double Glazing. Furniture: Fully Furnished. Kitchen: Fully Fitted. Security: Entry Phone. Parking: Underground, Garage, Private. Category: Beachfront, Luxury.