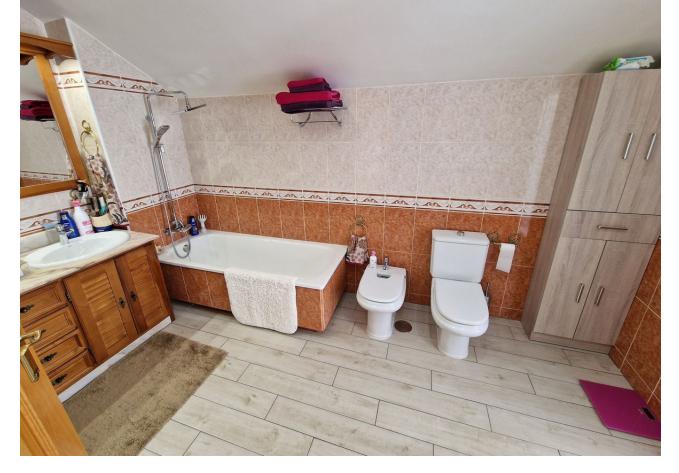

3

2

215 m2

Penthouse Duplex, Marbella, Costa del Sol. 3 Bedrooms, 2 Bathrooms, Built 215 m². Setting: Beachfront, Town, Commercial Area, Beachside, Close To Port, Close To Shops, Close To Sea, Marina. Orientation: South West. Condition: Excellent, Recently Renovated, Recently Refurbished. Climate Control: Air Conditioning, Hot A/C. Views: Sea, Mountain, Panoramic, Urban, Street. Features: Covered Terrace, Lift, Near Transport, Private Terrace, WiFi, Marble Flooring, Double Glazing. Furniture: Fully Furnished. Kitchen: Fully Fitted. Security: Entry Phone. Parking: Underground, Garage, Private. Category: Beachfront, Luxury.