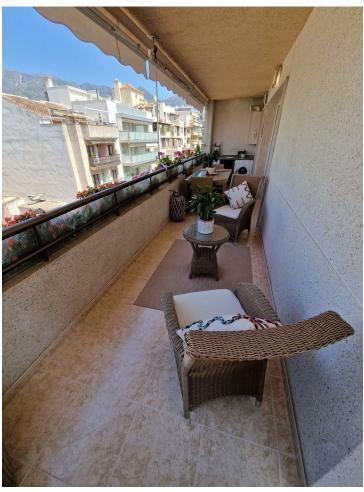

3

2

215 m2

Penthouse Duplex, Marbella, Costa del Sol. 3 Bedrooms, 2 Bathrooms, Built 215 m². Setting: Beachfront, Town, Commercial Area, Beachside, Close To Port, Close To Shops, Close To Sea, Marina. Orientation: South West. Condition: Excellent, Recently Renovated, Recently Refurbished. Climate Control: Air Conditioning, Hot A/C. Views: Sea, Mountain, Panoramic, Urban, Street. Features: Covered Terrace, Lift, Near Transport, Private Terrace, WiFi, Marble Flooring, Double Glazing. Furniture: Fully Furnished. Kitchen: Fully Fitted. Security: Entry Phone. Parking: Underground, Garage, Private. Category: Beachfront, Luxury.

| Setting  Beachfront  Town  Commercial Area  Beachside  Close To Port  Close To Shops  Close To Sea  Marina | Orientation South West                                                                           | Condition Excellent Recently Renovated Recently Refurbished | Climate Control Air Conditioning Hot A/C |
|------------------------------------------------------------------------------------------------------------|--------------------------------------------------------------------------------------------------|-------------------------------------------------------------|------------------------------------------|
| Views Sea Mountain Panoramic Urban Street                                                                  | Features Covered Terrace Lift Near Transport Private Terrace WiFi Marble Flooring Double Glazing | Furniture Fully Furnished                                   | Kitchen Fully Fitted                     |
| Security Entry Phone                                                                                       | Parking Underground Garage Private                                                               | Category Beachfront Luxury                                  |                                          |