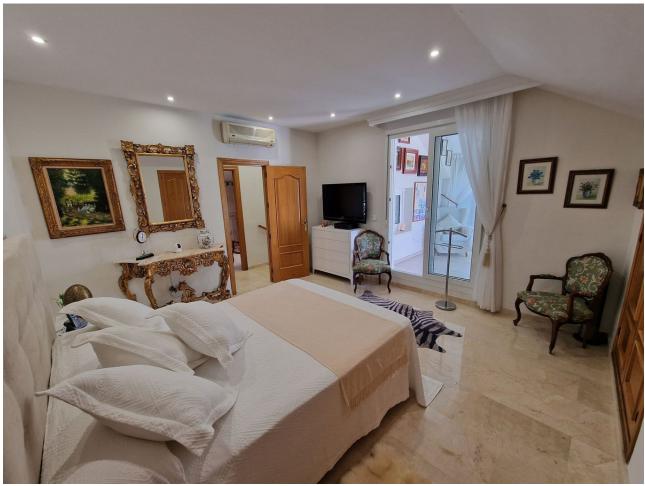

3

2

215 m2

Penthouse Duplex, Marbella, Costa del Sol. 3 Bedrooms, 2 Bathrooms, Built 215 m². Setting: Beachfront, Town, Commercial Area, Beachside, Close To Port, Close To Shops, Close To Sea, Marina. Orientation: South West. Condition: Excellent, Recently Renovated, Recently Refurbished. Climate Control: Air Conditioning, Hot A/C. Views: Sea, Mountain, Panoramic, Urban, Street. Features: Covered Terrace, Lift, Near Transport, Private Terrace, WiFi, Marble Flooring, Double Glazing. Furniture: Fully Furnished. Kitchen: Fully Fitted. Security: Entry Phone. Parking: Underground, Garage, Private. Category: Beachfront, Luxury.

| Setting  Beachfront  Town  Commercial Area  Beachside  Close To Port  Close To Shops  Close To Sea  Marina | Orientation South West                                                                           | Condition Excellent Recently Renovated Recently Refurbished | Climate Control Air Conditioning Hot A/C |
|------------------------------------------------------------------------------------------------------------|--------------------------------------------------------------------------------------------------|-------------------------------------------------------------|------------------------------------------|
| Views Sea Mountain Panoramic Urban Street                                                                  | Features Covered Terrace Lift Near Transport Private Terrace WiFi Marble Flooring Double Glazing | Furniture Fully Furnished                                   | Kitchen Fully Fitted                     |
| Security Entry Phone                                                                                       | Parking Underground Garage Private                                                               | Category Beachfront Luxury                                  |                                          |