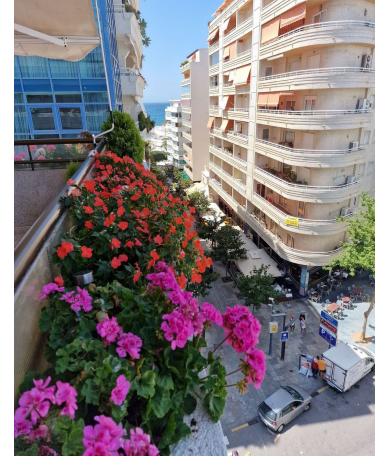

3

2

215 m2

Penthouse Duplex, Marbella, Costa del Sol. 3 Bedrooms, 2 Bathrooms, Built 215 m². Setting: Beachfront, Town, Commercial Area, Beachside, Close To Port, Close To Shops, Close To Sea, Marina. Orientation: South West. Condition: Excellent, Recently Renovated, Recently Refurbished. Climate Control: Air Conditioning, Hot A/C. Views: Sea, Mountain, Panoramic, Urban, Street. Features: Covered Terrace, Lift, Near Transport, Private Terrace, WiFi, Marble Flooring, Double Glazing. Furniture: Fully Furnished. Kitchen: Fully Fitted. Security: Entry Phone. Parking: Underground, Garage, Private. Category: Beachfront, Luxury.

| Setting  Beachfront  Town  Commercial Area  Beachside  Close To Port  Close To Shops  Close To Sea  Marina | Orientation South West                                                                           | Condition Excellent Recently Renovated Recently Refurbished | Climate Control Air Conditioning Hot A/C |
|------------------------------------------------------------------------------------------------------------|--------------------------------------------------------------------------------------------------|-------------------------------------------------------------|------------------------------------------|
| Views Sea Mountain Panoramic Urban Street                                                                  | Features Covered Terrace Lift Near Transport Private Terrace WiFi Marble Flooring Double Glazing | Furniture Fully Furnished                                   | Kitchen Fully Fitted                     |
| Security Entry Phone                                                                                       | Parking Underground Garage Private                                                               | Category Beachfront Luxury                                  |                                          |