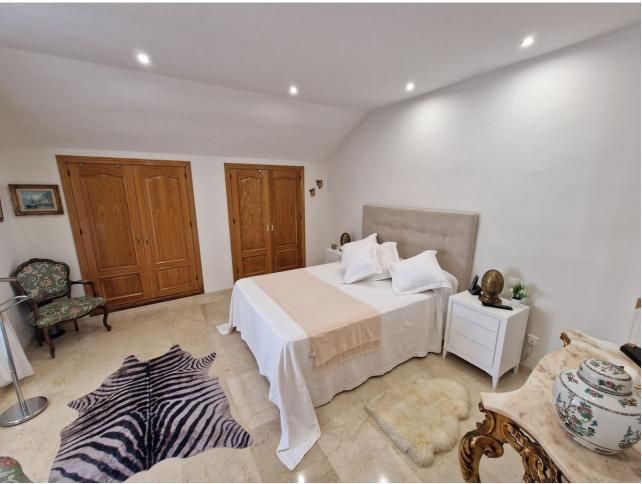

3

2

215 m2

Penthouse Duplex, Marbella, Costa del Sol. 3 Bedrooms, 2 Bathrooms, Built 215 m². Setting: Beachfront, Town, Commercial Area, Beachside, Close To Port, Close To Shops, Close To Sea, Marina. Orientation: South West. Condition: Excellent, Recently Renovated, Recently Refurbished. Climate Control: Air Conditioning, Hot A/C. Views: Sea, Mountain, Panoramic, Urban, Street. Features: Covered Terrace, Lift, Near Transport, Private Terrace, WiFi, Marble Flooring, Double Glazing. Furniture: Fully Furnished. Kitchen: Fully Fitted. Security: Entry Phone. Parking: Underground, Garage, Private. Category: Beachfront, Luxury.