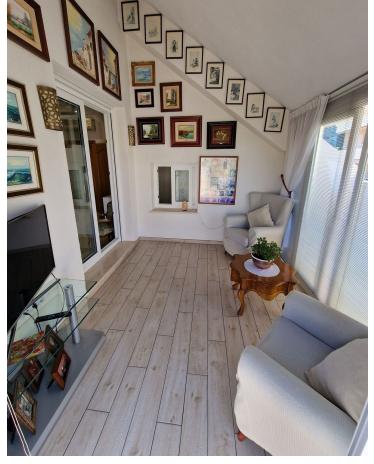

3

2

215 m2

Penthouse Duplex, Marbella, Costa del Sol. 3 Bedrooms, 2 Bathrooms, Built 215 m². Setting: Beachfront, Town, Commercial Area, Beachside, Close To Port, Close To Shops, Close To Sea, Marina. Orientation: South West. Condition: Excellent, Recently Renovated, Recently Refurbished. Climate Control: Air Conditioning, Hot A/C. Views: Sea, Mountain, Panoramic, Urban, Street. Features: Covered Terrace, Lift, Near Transport, Private Terrace, WiFi, Marble Flooring, Double Glazing. Furniture: Fully Furnished. Kitchen: Fully Fitted. Security: Entry Phone. Parking: Underground, Garage, Private. Category: Beachfront, Luxury.