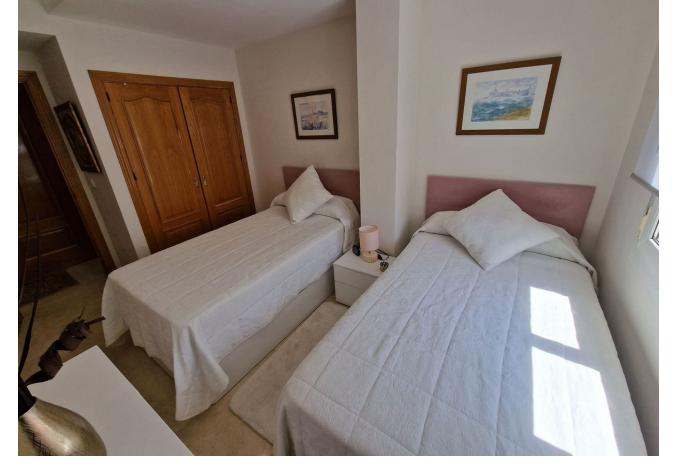

3

2

215 m2

Penthouse Duplex, Marbella, Costa del Sol. 3 Bedrooms, 2 Bathrooms, Built 215 m². Setting: Beachfront, Town, Commercial Area, Beachside, Close To Port, Close To Shops, Close To Sea, Marina. Orientation: South West. Condition: Excellent, Recently Renovated, Recently Refurbished. Climate Control: Air Conditioning, Hot A/C. Views: Sea, Mountain, Panoramic, Urban, Street. Features: Covered Terrace, Lift, Near Transport, Private Terrace, WiFi, Marble Flooring, Double Glazing. Furniture: Fully Furnished. Kitchen: Fully Fitted. Security: Entry Phone. Parking: Underground, Garage, Private. Category: Beachfront, Luxury.