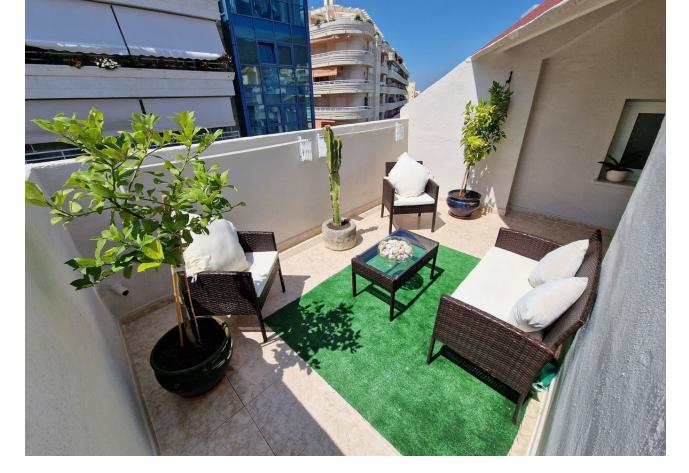

3

2

215 m2

Penthouse Duplex, Marbella, Costa del Sol. 3 Bedrooms, 2 Bathrooms, Built 215 m². Setting: Beachfront, Town, Commercial Area, Beachside, Close To Port, Close To Shops, Close To Sea, Marina. Orientation: South West. Condition: Excellent, Recently Renovated, Recently Refurbished. Climate Control: Air Conditioning, Hot A/C. Views: Sea, Mountain, Panoramic, Urban, Street. Features: Covered Terrace, Lift, Near Transport, Private Terrace, WiFi, Marble Flooring, Double Glazing. Furniture: Fully Furnished. Kitchen: Fully Fitted. Security: Entry Phone. Parking: Underground, Garage, Private. Category: Beachfront, Luxury.

| Setting  Beachfront  Town  Commercial Area  Beachside  Close To Port  Close To Shops  Close To Sea  Marina | Orientation South West                                                                           | Condition Excellent Recently Renovated Recently Refurbished | Climate Control Air Conditioning Hot A/C |
|------------------------------------------------------------------------------------------------------------|--------------------------------------------------------------------------------------------------|-------------------------------------------------------------|------------------------------------------|
| Views Sea Mountain Panoramic Urban Street                                                                  | Features Covered Terrace Lift Near Transport Private Terrace WiFi Marble Flooring Double Glazing | Furniture Fully Furnished                                   | Kitchen Fully Fitted                     |
| Security Entry Phone                                                                                       | Parking Underground Garage Private                                                               | Category Beachfront Luxury                                  |                                          |