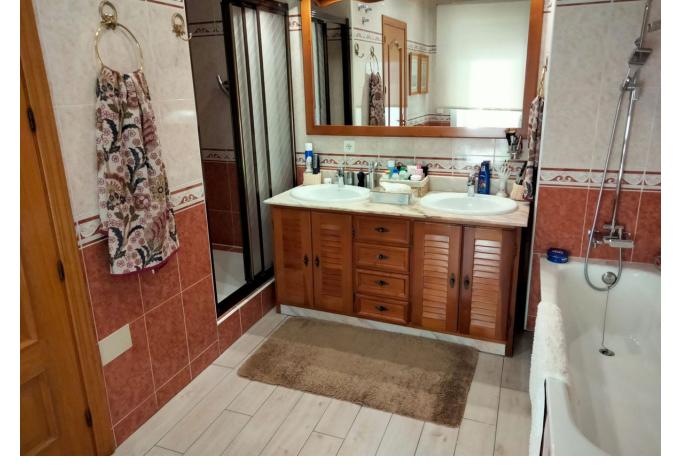

3

2

215 m2

Penthouse Duplex, Marbella, Costa del Sol. 3 Bedrooms, 2 Bathrooms, Built 215 m². Setting: Beachfront, Town, Commercial Area, Beachside, Close To Port, Close To Shops, Close To Sea, Marina. Orientation: South West. Condition: Excellent, Recently Renovated, Recently Refurbished. Climate Control: Air Conditioning, Hot A/C. Views: Sea, Mountain, Panoramic, Urban, Street. Features: Covered Terrace, Lift, Near Transport, Private Terrace, WiFi, Marble Flooring, Double Glazing. Furniture: Fully Furnished. Kitchen: Fully Fitted. Security: Entry Phone. Parking: Underground, Garage, Private. Category: Beachfront, Luxury.