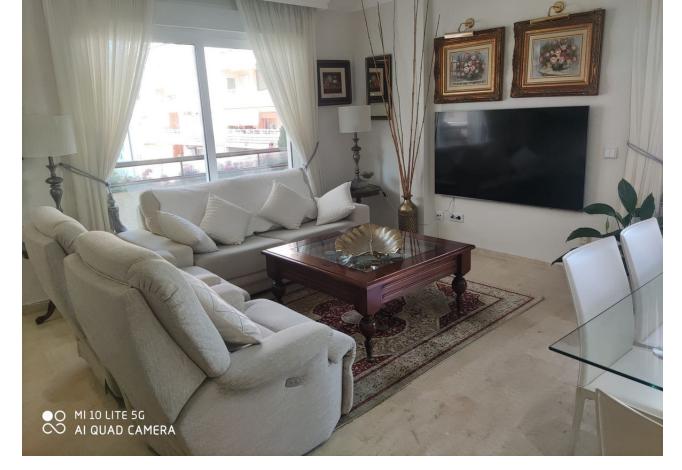

3

2

215 m2

Penthouse Duplex, Marbella, Costa del Sol. 3 Bedrooms, 2 Bathrooms, Built 215 m². Setting: Beachfront, Town, Commercial Area, Beachside, Close To Port, Close To Shops, Close To Sea, Marina. Orientation: South West. Condition: Excellent, Recently Renovated, Recently Refurbished. Climate Control: Air Conditioning, Hot A/C. Views: Sea, Mountain, Panoramic, Urban, Street. Features: Covered Terrace, Lift, Near Transport, Private Terrace, WiFi, Marble Flooring, Double Glazing. Furniture: Fully Furnished. Kitchen: Fully Fitted. Security: Entry Phone. Parking: Underground, Garage, Private. Category: Beachfront, Luxury.