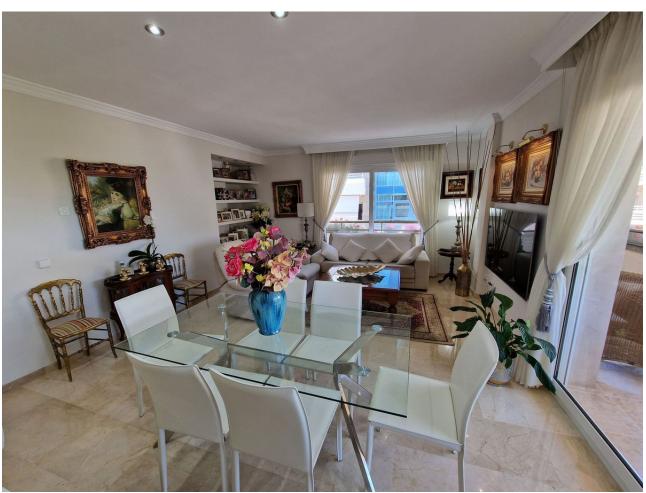

3

2

215 m2

Penthouse Duplex, Marbella, Costa del Sol. 3 Bedrooms, 2 Bathrooms, Built 215 m². Setting: Beachfront, Town, Commercial Area, Beachside, Close To Port, Close To Shops, Close To Sea, Marina. Orientation: South West. Condition: Excellent, Recently Renovated, Recently Refurbished. Climate Control: Air Conditioning, Hot A/C. Views: Sea, Mountain, Panoramic, Urban, Street. Features: Covered Terrace, Lift, Near Transport, Private Terrace, WiFi, Marble Flooring, Double Glazing. Furniture: Fully Furnished. Kitchen: Fully Fitted. Security: Entry Phone. Parking: Underground, Garage, Private. Category: Beachfront, Luxury.