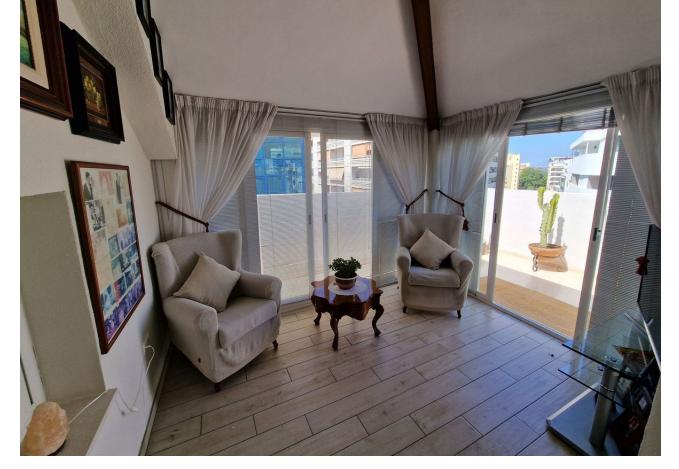

3

2

215 m2

Penthouse Duplex, Marbella, Costa del Sol. 3 Bedrooms, 2 Bathrooms, Built 215 m². Setting: Beachfront, Town, Commercial Area, Beachside, Close To Port, Close To Shops, Close To Sea, Marina. Orientation: South West. Condition: Excellent, Recently Renovated, Recently Refurbished. Climate Control: Air Conditioning, Hot A/C. Views: Sea, Mountain, Panoramic, Urban, Street. Features: Covered Terrace, Lift, Near Transport, Private Terrace, WiFi, Marble Flooring, Double Glazing. Furniture: Fully Furnished. Kitchen: Fully Fitted. Security: Entry Phone. Parking: Underground, Garage, Private. Category: Beachfront, Luxury.