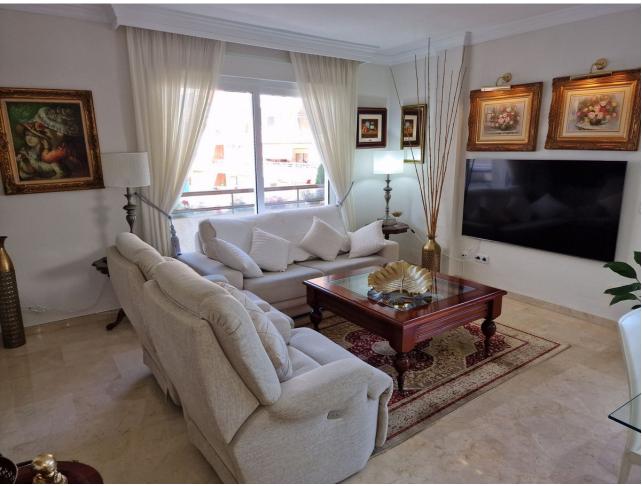

3

2

215 m2

Penthouse Duplex, Marbella, Costa del Sol. 3 Bedrooms, 2 Bathrooms, Built 215 m². Setting: Beachfront, Town, Commercial Area, Beachside, Close To Port, Close To Shops, Close To Sea, Marina. Orientation: South West. Condition: Excellent, Recently Renovated, Recently Refurbished. Climate Control: Air Conditioning, Hot A/C. Views: Sea, Mountain, Panoramic, Urban, Street. Features: Covered Terrace, Lift, Near Transport, Private Terrace, WiFi, Marble Flooring, Double Glazing. Furniture: Fully Furnished. Kitchen: Fully Fitted. Security: Entry Phone. Parking: Underground, Garage, Private. Category: Beachfront, Luxury.