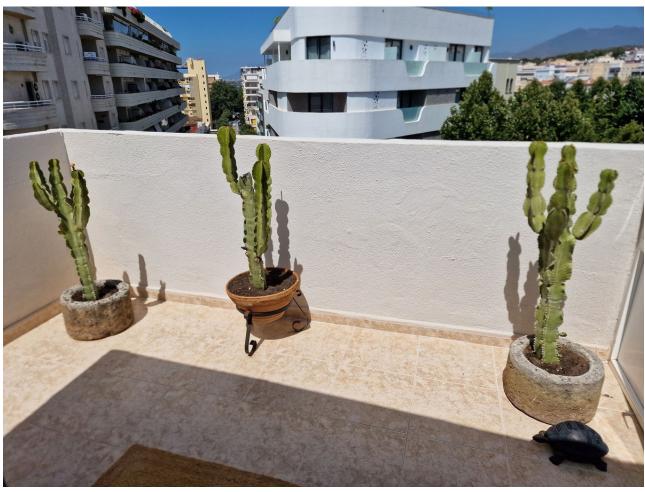

3

2

215 m2

Penthouse Duplex, Marbella, Costa del Sol. 3 Bedrooms, 2 Bathrooms, Built 215 m². Setting: Beachfront, Town, Commercial Area, Beachside, Close To Port, Close To Shops, Close To Sea, Marina. Orientation: South West. Condition: Excellent, Recently Renovated, Recently Refurbished. Climate Control: Air Conditioning, Hot A/C. Views: Sea, Mountain, Panoramic, Urban, Street. Features: Covered Terrace, Lift, Near Transport, Private Terrace, WiFi, Marble Flooring, Double Glazing. Furniture: Fully Furnished. Kitchen: Fully Fitted. Security: Entry Phone. Parking: Underground, Garage, Private. Category: Beachfront, Luxury.

| Setting  Beachfront  Town  Commercial Area  Beachside  Close To Port  Close To Shops  Close To Sea  Marina | Orientation South West                                                                           | Condition Excellent Recently Renovated Recently Refurbished | Climate Control Air Conditioning Hot A/C |
|------------------------------------------------------------------------------------------------------------|--------------------------------------------------------------------------------------------------|-------------------------------------------------------------|------------------------------------------|
| Views Sea Mountain Panoramic Urban Street                                                                  | Features Covered Terrace Lift Near Transport Private Terrace WiFi Marble Flooring Double Glazing | Furniture Fully Furnished                                   | Kitchen Fully Fitted                     |
| Security Entry Phone                                                                                       | Parking Underground Garage Private                                                               | Category Beachfront Luxury                                  |                                          |