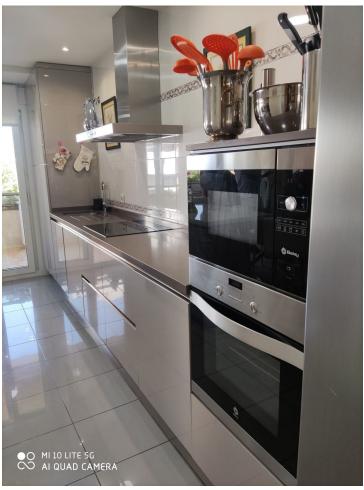

3

2

215 m2

Penthouse Duplex, Marbella, Costa del Sol. 3 Bedrooms, 2 Bathrooms, Built 215 m². Setting: Beachfront, Town, Commercial Area, Beachside, Close To Port, Close To Shops, Close To Sea, Marina. Orientation: South West. Condition: Excellent, Recently Renovated, Recently Refurbished. Climate Control: Air Conditioning, Hot A/C. Views: Sea, Mountain, Panoramic, Urban, Street. Features: Covered Terrace, Lift, Near Transport, Private Terrace, WiFi, Marble Flooring, Double Glazing. Furniture: Fully Furnished. Kitchen: Fully Fitted. Security: Entry Phone. Parking: Underground, Garage, Private. Category: Beachfront, Luxury.