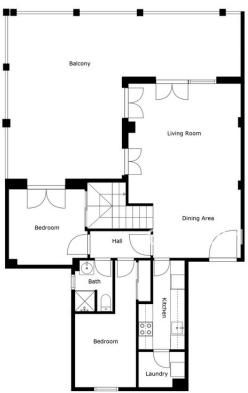

3

2

167 m<sup>2</sup>

Located in the prestigious Torrequebrada neighborhood, this impressive 3-bedroom, 2-bathroom duplex penthouse is the perfect option for year-round living, vacationing, or renting. Located on the first line of golf and just a 15-minute walk from Benalmádena beach, the property offers a wide variety of shops, restaurants and bars in the immediate vicinity. The famous Torrequebrada golf course is a 3-minute drive away. In addition, the area is known for its tranquility and privacy, and is located in front of the new Albaytar park, with an extension of 23.21 hectares. In addition to the excellent location, the property has impressive views of the golf course to the sea and the mountains. With a total area of 167 square meters and two terraces, this luxury duplex penthouse meets and exceeds all expectations. The spacious and bright living room is decorated with contemporary furniture. In addition, it has two terraces with views of the sea and golf. On this same floor there are two beautiful furnished rooms, an equipped kitchen with a laundry room and a bathroom. The upper floor of the duplex penthouse has a spacious main room, a big dressing room, a bathroom with a Jacuzzi, and a terrace with panoramic views of the sea, golf, and mountains. The property has a tourist license and includes two parking spaces. In short, this property is a unique opportunity for those looking to enjoy a luxurious life in a privileged location.

## SettingClose To GolfClose To ShopsClose To Town

Close To Schools

Floor 2

Floor 1