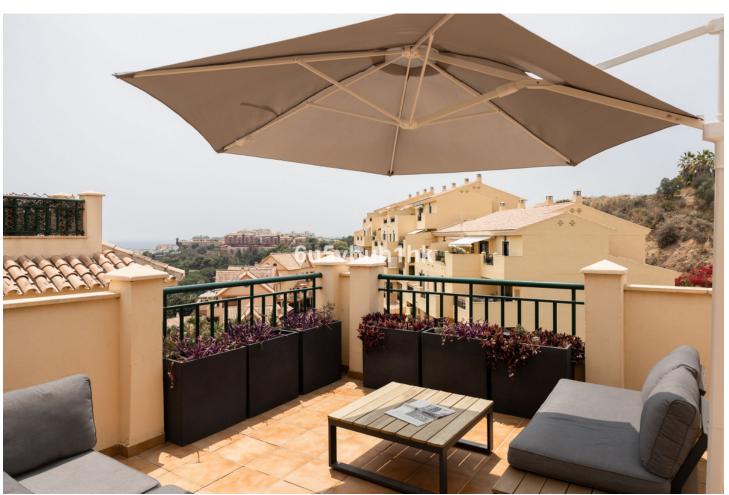

3

2

167 m<sup>2</sup>

Located in the prestigious Torrequebrada neighborhood, this impressive 3-bedroom, 2-bathroom duplex penthouse is the perfect option for year-round living, vacationing, or renting. Located on the first line of golf and just a 15-minute walk from Benalmádena beach, the property offers a wide variety of shops, restaurants and bars in the immediate vicinity. The famous Torrequebrada golf course is a 3-minute drive away. In addition, the area is known for its tranquility and privacy, and is located in front of the new Albaytar park, with an extension of 23.21 hectares. In addition to the excellent location, the property has impressive views of the golf course to the sea and the mountains. With a total area of 167 square meters and two terraces, this luxury duplex penthouse meets and exceeds all expectations. The spacious and bright living room is decorated with contemporary furniture. In addition, it has two terraces with views of the sea and golf. On this same floor there are two beautiful furnished rooms, an equipped kitchen with a laundry room and a bathroom. The upper floor of the duplex penthouse has a spacious main room, a big dressing room, a bathroom with a Jacuzzi, and a terrace with panoramic views of the sea, golf, and mountains. The property has a tourist license and includes two parking spaces. In short, this property is a unique opportunity for those looking to enjoy a luxurious life in a privileged location.