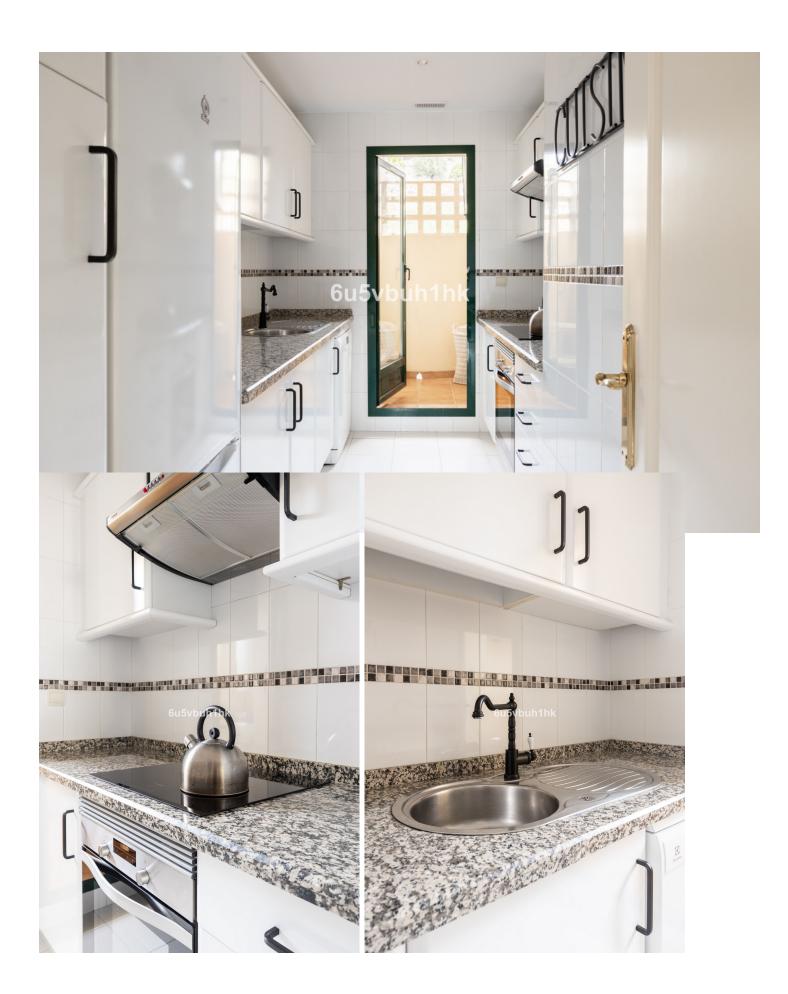

3

2

167 m<sup>2</sup>

Located in the prestigious Torrequebrada neighborhood, this impressive 3-bedroom, 2-bathroom duplex penthouse is the perfect option for year-round living, vacationing, or renting. Located on the first line of golf and just a 15-minute walk from Benalmádena beach, the property offers a wide variety of shops, restaurants and bars in the immediate vicinity. The famous Torrequebrada golf course is a 3-minute drive away. In addition, the area is known for its tranquility and privacy, and is located in front of the new Albaytar park, with an extension of 23.21 hectares. In addition to the excellent location, the property has impressive views of the golf course to the sea and the mountains. With a total area of 167 square meters and two terraces, this luxury duplex penthouse meets and exceeds all expectations. The spacious and bright living room is decorated with contemporary furniture. In addition, it has two terraces with views of the sea and golf. On this same floor there are two beautiful furnished rooms, an equipped kitchen with a laundry room and a bathroom. The upper floor of the duplex penthouse has a spacious main room, a big dressing room, a bathroom with a Jacuzzi, and a terrace with panoramic views of the sea, golf, and mountains. The property has a tourist license and includes two parking spaces. In short, this property is a unique opportunity for those looking to enjoy a luxurious life in a privileged location.