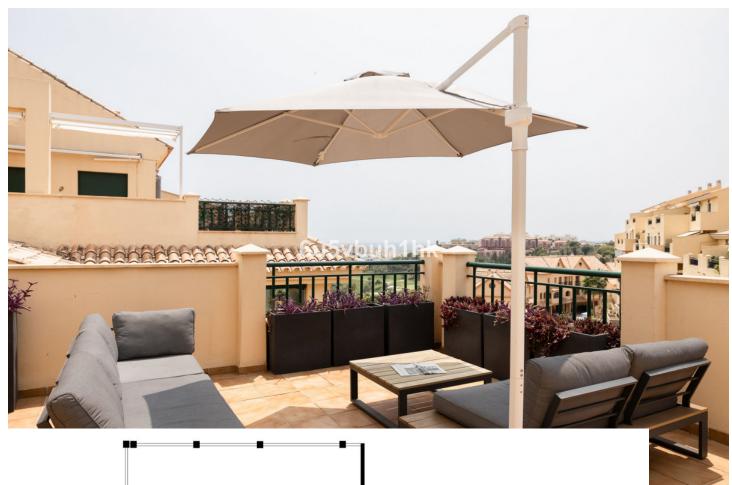

3

2

167 m<sup>2</sup>

Located in the prestigious Torrequebrada neighborhood, this impressive 3-bedroom, 2-bathroom duplex penthouse is the perfect option for year-round living, vacationing, or renting. Located on the first line of golf and just a 15-minute walk from Benalmádena beach, the property offers a wide variety of shops, restaurants and bars in the immediate vicinity. The famous Torrequebrada golf course is a 3-minute drive away. In addition, the area is known for its tranquility and privacy, and is located in front of the new Albaytar park, with an extension of 23.21 hectares. In addition to the excellent location, the property has impressive views of the golf course to the sea and the mountains. With a total area of 167 square meters and two terraces, this luxury duplex penthouse meets and exceeds all expectations. The spacious and bright living room is decorated with contemporary furniture. In addition, it has two terraces with views of the sea and golf. On this same floor there are two beautiful furnished rooms, an equipped kitchen with a laundry room and a bathroom. The upper floor of the duplex penthouse has a spacious main room, a big dressing room, a bathroom with a Jacuzzi, and a terrace with panoramic views of the sea, golf, and mountains. The property has a tourist license and includes two parking spaces. In short, this property is a unique opportunity for those looking to enjoy a luxurious life in a privileged location.