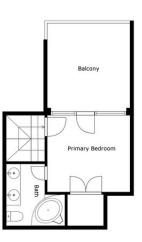

3

2

167 m<sup>2</sup>

Located in the prestigious Torrequebrada neighborhood, this impressive 3-bedroom, 2-bathroom duplex penthouse is the perfect option for year-round living, vacationing, or renting. Located on the first line of golf and just a 15-minute walk from Benalmádena beach, the property offers a wide variety of shops, restaurants and bars in the immediate vicinity. The famous Torrequebrada golf course is a 3-minute drive away. In addition, the area is known for its tranquility and privacy, and is located in front of the new Albaytar park, with an extension of 23.21 hectares. In addition to the excellent location, the property has impressive views of the golf course to the sea and the mountains. With a total area of 167 square meters and two terraces, this luxury duplex penthouse meets and exceeds all expectations. The spacious and bright living room is decorated with contemporary furniture. In addition, it has two terraces with views of the sea and golf. On this same floor there are two beautiful furnished rooms, an equipped kitchen with a laundry room and a bathroom. The upper floor of the duplex penthouse has a spacious main room, a big dressing room, a bathroom with a Jacuzzi, and a terrace with panoramic views of the sea, golf, and mountains. The property has a tourist license and includes two parking spaces. In short, this property is a unique opportunity for those looking to enjoy a luxurious life in a privileged location.

## SettingClose To GolfClose To ShopsClose To Town

Close To Schools

Floor 2

Floor 1