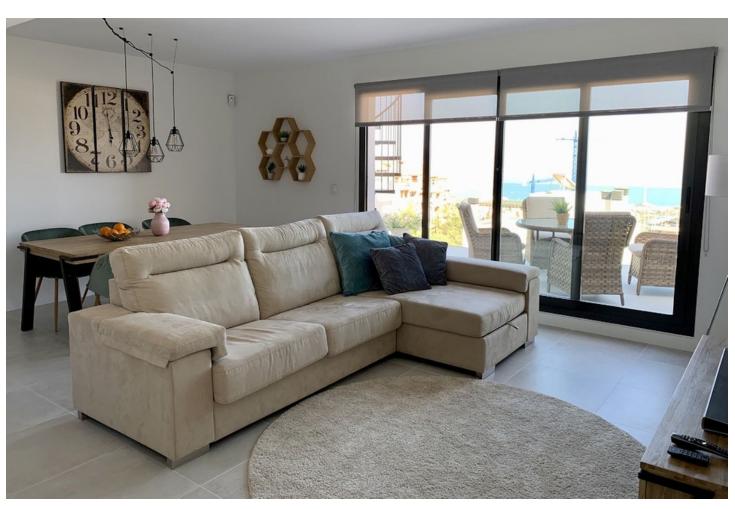

## Sales - Apartment - Benalmadena 390.000€

www.mibgroup.es +34 662 58 96 58 info@mibgroup.es

Ref.-ID: MIBGR4365334 Benalmadena Apartment

2

2

81 m2

Penthouse Duplex, Benalmadena, Costa del Sol. 2 Bedrooms, 2 Bathrooms, Built 81 m², Terrace 65 m². Setting: Close To Golf, Close To Town, Close To Schools, Urbanisation. Orientation: South. Condition: Excellent. Pool: Communal. Climate Control: Air Conditioning. Views: Sea, Mountain, Panoramic. Features: Covered Terrace, Lift, Fitted Wardrobes, Private Terrace, WiFi, Storage Room, Utility Room, Ensuite Bathroom, Domotics, Fiber Optic. Furniture: Fully Furnished. Kitchen: Fully Fitted. Garden: Communal. Security: Electric Blinds, Entry Phone, Alarm System. Parking: Garage. Utilities: Electricity. Category: Holiday Homes, Contemporary.