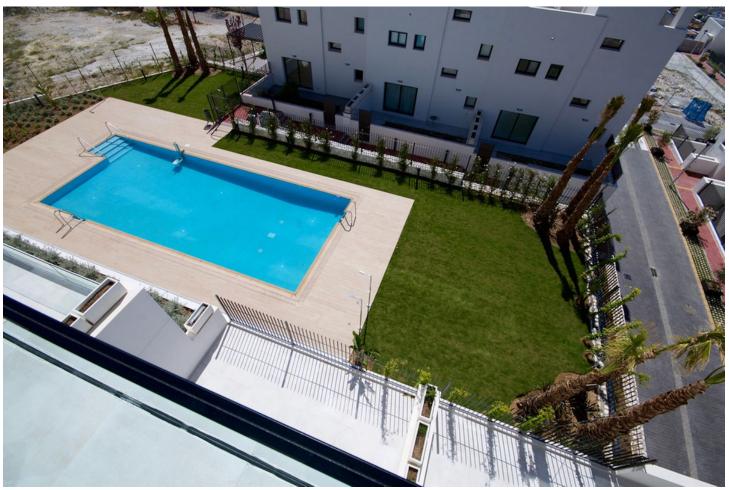

## Sales - Apartment - Benalmadena 390.000€

www.mibgroup.es +34 662 58 96 58 info@mibgroup.es

Ref.-ID: MIBGR4365334 Benalmadena Apartment

2

2

81 m2

Penthouse Duplex, Benalmadena, Costa del Sol. 2 Bedrooms, 2 Bathrooms, Built 81 m², Terrace 65 m². Setting: Close To Golf, Close To Town, Close To Schools, Urbanisation. Orientation: South. Condition: Excellent. Pool: Communal. Climate Control: Air Conditioning. Views: Sea, Mountain, Panoramic. Features: Covered Terrace, Lift, Fitted Wardrobes, Private Terrace, WiFi, Storage Room, Utility Room, Ensuite Bathroom, Domotics, Fiber Optic. Furniture: Fully Furnished. Kitchen: Fully Fitted. Garden: Communal. Security: Electric Blinds, Entry Phone, Alarm System. Parking: Garage. Utilities: Electricity. Category: Holiday Homes, Contemporary.