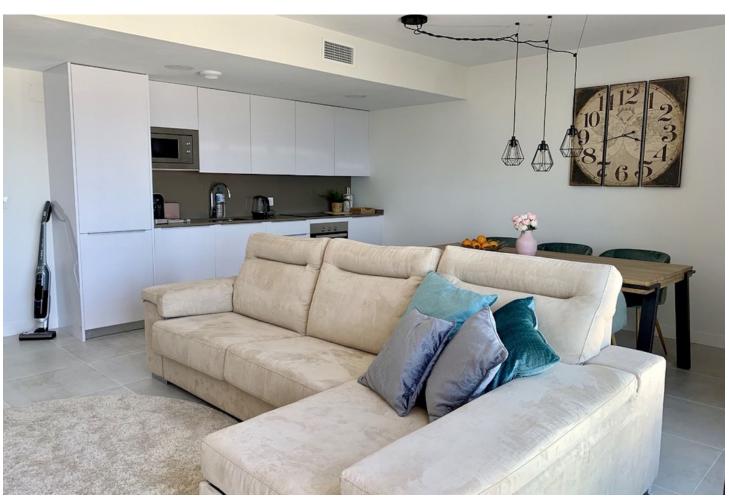

## Sales - Apartment - Benalmadena 390.000€

www.mibgroup.es +34 662 58 96 58 info@mibgroup.es

Ref.-ID: MIBGR4365334 Benalmadena Apartment

2

2

81 m2

Penthouse Duplex, Benalmadena, Costa del Sol. 2 Bedrooms, 2 Bathrooms, Built 81 m², Terrace 65 m². Setting: Close To Golf, Close To Town, Close To Schools, Urbanisation. Orientation: South. Condition: Excellent. Pool: Communal. Climate Control: Air Conditioning. Views: Sea, Mountain, Panoramic. Features: Covered Terrace, Lift, Fitted Wardrobes, Private Terrace, WiFi, Storage Room, Utility Room, Ensuite Bathroom, Domotics, Fiber Optic. Furniture: Fully Furnished. Kitchen: Fully Fitted. Garden: Communal. Security: Electric Blinds, Entry Phone, Alarm System. Parking: Garage. Utilities: Electricity. Category: Holiday Homes, Contemporary.