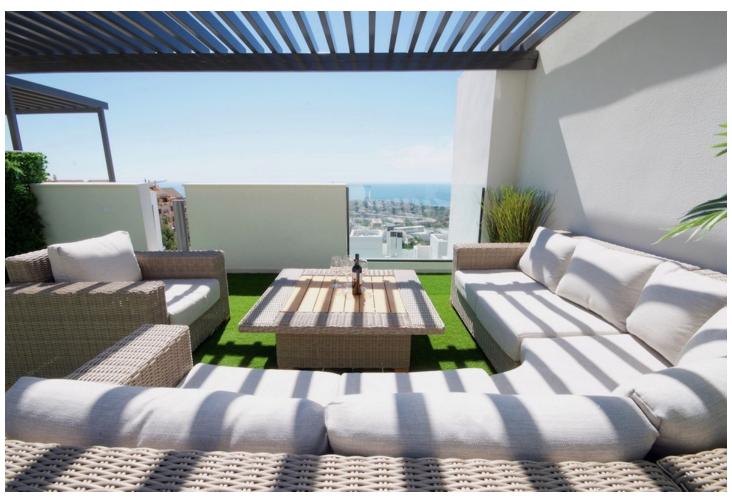

## Sales - Apartment - Benalmadena 390.000€

www.mibgroup.es +34 662 58 96 58 info@mibgroup.es

Ref.-ID: MIBGR4365334 Benalmadena Apartment

2

2

81 m2

Penthouse Duplex, Benalmadena, Costa del Sol. 2 Bedrooms, 2 Bathrooms, Built 81 m², Terrace 65 m². Setting: Close To Golf, Close To Town, Close To Schools, Urbanisation. Orientation: South. Condition: Excellent. Pool: Communal. Climate Control: Air Conditioning. Views: Sea, Mountain, Panoramic. Features: Covered Terrace, Lift, Fitted Wardrobes, Private Terrace, WiFi, Storage Room, Utility Room, Ensuite Bathroom, Domotics, Fiber Optic. Furniture: Fully Furnished. Kitchen: Fully Fitted. Garden: Communal. Security: Electric Blinds, Entry Phone, Alarm System. Parking: Garage. Utilities: Electricity. Category: Holiday Homes, Contemporary.