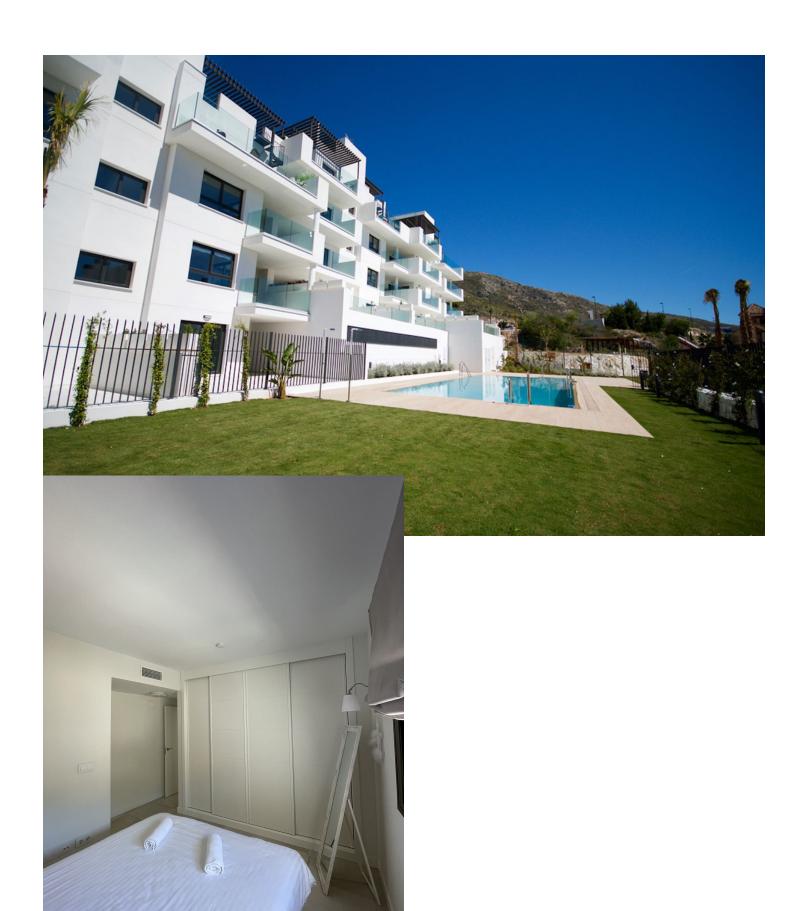

## Sales - Apartment - Benalmadena 390.000€

www.mibgroup.es +34 662 58 96 58 info@mibgroup.es

Ref.-ID: MIBGR4365334 Benalmadena Apartment

2

2

81 m2

Penthouse Duplex, Benalmadena, Costa del Sol. 2 Bedrooms, 2 Bathrooms, Built 81 m², Terrace 65 m². Setting: Close To Golf, Close To Town, Close To Schools, Urbanisation. Orientation: South. Condition: Excellent. Pool: Communal. Climate Control: Air Conditioning. Views: Sea, Mountain, Panoramic. Features: Covered Terrace, Lift, Fitted Wardrobes, Private Terrace, WiFi, Storage Room, Utility Room, Ensuite Bathroom, Domotics, Fiber Optic. Furniture: Fully Furnished. Kitchen: Fully Fitted. Garden: Communal. Security: Electric Blinds, Entry Phone, Alarm System. Parking: Garage. Utilities: Electricity. Category: Holiday Homes, Contemporary.