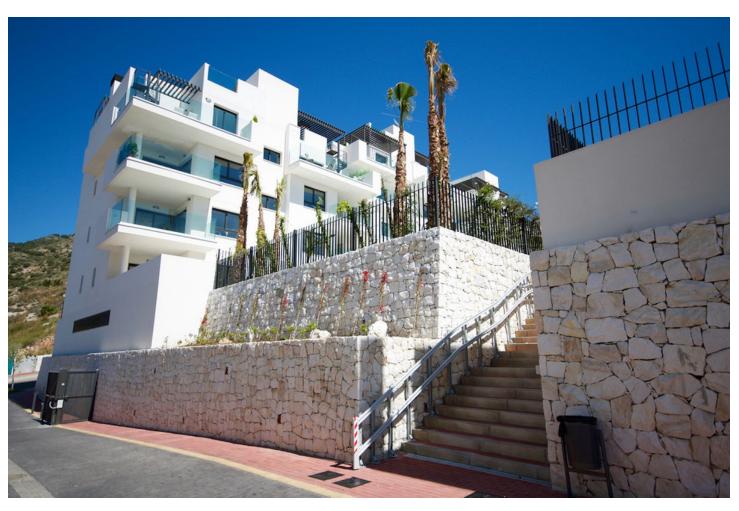

## Sales - Apartment - Benalmadena 390.000€

www.mibgroup.es +34 662 58 96 58 info@mibgroup.es

Ref.-ID: MIBGR4365334 Benalmadena Apartment

2

2

81 m2

Penthouse Duplex, Benalmadena, Costa del Sol. 2 Bedrooms, 2 Bathrooms, Built 81 m², Terrace 65 m². Setting: Close To Golf, Close To Town, Close To Schools, Urbanisation. Orientation: South. Condition: Excellent. Pool: Communal. Climate Control: Air Conditioning. Views: Sea, Mountain, Panoramic. Features: Covered Terrace, Lift, Fitted Wardrobes, Private Terrace, WiFi, Storage Room, Utility Room, Ensuite Bathroom, Domotics, Fiber Optic. Furniture: Fully Furnished. Kitchen: Fully Fitted. Garden: Communal. Security: Electric Blinds, Entry Phone, Alarm System. Parking: Garage. Utilities: Electricity. Category: Holiday Homes, Contemporary.