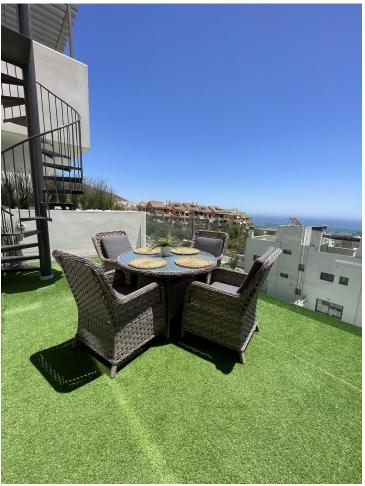

## Sales - Apartment - Benalmadena 390.000€

www.mibgroup.es +34 662 58 96 58 info@mibgroup.es

Ref.-ID: MIBGR4365334 Benalmadena Apartment

2

2

81 m2

Penthouse Duplex, Benalmadena, Costa del Sol. 2 Bedrooms, 2 Bathrooms, Built 81 m², Terrace 65 m². Setting: Close To Golf, Close To Town, Close To Schools, Urbanisation. Orientation: South. Condition: Excellent. Pool: Communal. Climate Control: Air Conditioning. Views: Sea, Mountain, Panoramic. Features: Covered Terrace, Lift, Fitted Wardrobes, Private Terrace, WiFi, Storage Room, Utility Room, Ensuite Bathroom, Domotics, Fiber Optic. Furniture: Fully Furnished. Kitchen: Fully Fitted. Garden: Communal. Security: Electric Blinds, Entry Phone, Alarm System. Parking: Garage. Utilities: Electricity. Category: Holiday Homes, Contemporary.