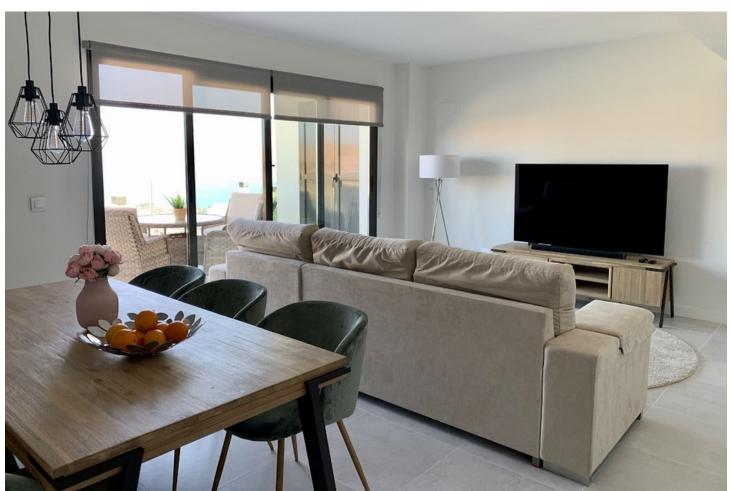

## Sales - Apartment - Benalmadena 390.000€

www.mibgroup.es +34 662 58 96 58 info@mibgroup.es

Ref.-ID: MIBGR4365334 Benalmadena Apartment

2

2

81 m2

Penthouse Duplex, Benalmadena, Costa del Sol. 2 Bedrooms, 2 Bathrooms, Built 81 m², Terrace 65 m². Setting: Close To Golf, Close To Town, Close To Schools, Urbanisation. Orientation: South. Condition: Excellent. Pool: Communal. Climate Control: Air Conditioning. Views: Sea, Mountain, Panoramic. Features: Covered Terrace, Lift, Fitted Wardrobes, Private Terrace, WiFi, Storage Room, Utility Room, Ensuite Bathroom, Domotics, Fiber Optic. Furniture: Fully Furnished. Kitchen: Fully Fitted. Garden: Communal. Security: Electric Blinds, Entry Phone, Alarm System. Parking: Garage. Utilities: Electricity. Category: Holiday Homes, Contemporary.