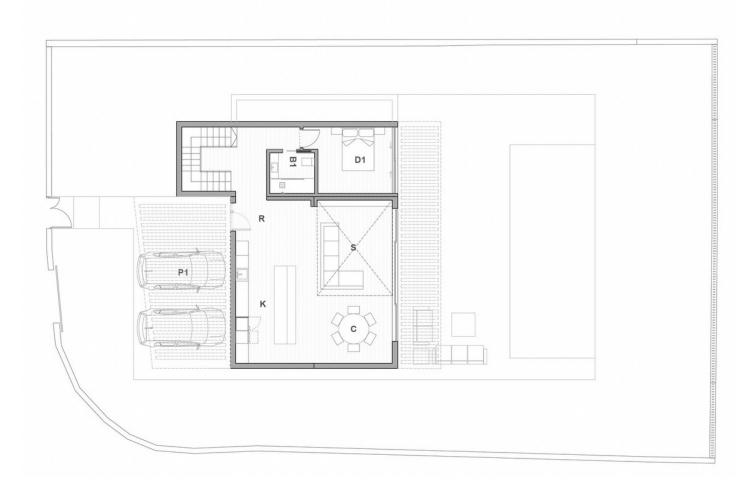

Well-Located and Stylish Villa with Sea View in Benalmadena This exclusive villa is located in Benalmadena, a coastal town in the southern region of Andalusia, Costa del Sol. The villa is situated on a picturesque hilltop part of Benalmadena, offering breathtaking views of the Mediterranean Sea. It is considered among the best places to buy villa in Benalmadena. It is a cosmopolitan town that is known for its stunning beaches and numerous tourist attractions. The villa has an excellent location close to all amenities. The villa is 1,9 km from the beach, 5,9 km from Torrequebrada golf course, 21 km from Malaga International Airport, and 38 km from Marbella. To enjoy the outdoors, the villa has a private garden, that seamlessly blends with its surroundings and has a private pool. The idyllic location offers stunning sea views and tranquil living space close to all amenities. The villa has an open-plan kitchen with well-equipped modern appliances and high-quality fixtures, a stylish and functional open-planned living and dining area, and 3 spacious bedrooms with ensuite bathrooms and large windows to enjoy amazing sea views. The open floor plan and strategically positioned floor-toceiling windows allow natural light to flood the space and take full advantage of the scenic vistas of the Mediterranean Sea. Interior • Air Conditioning • Balcony • Blinds • En-Suite Bathroom • Laundry Room • Open-Plan Kitchen • Shower • Storage Room • Terrace • White Goods Exterior • Car Park • Private Garden • Private Pool Location • Airport (0-50 Km) • Beach (1-5 Km) • Sea (1-5 Km) • Sea View • Mountain View Heating • Air Conditioning

| TABLA DE SUPERFICIES ÚTILES<br>PLANTA PB |       |    | TABLA DE SUPERFICIES ÚTILES PLANTA P1 |       |    | TABLA DE SUPERFICIES ÚT<br>SÓTANO |        |
|------------------------------------------|-------|----|---------------------------------------|-------|----|-----------------------------------|--------|
|                                          |       |    |                                       |       |    |                                   |        |
| Cocicna                                  | 22,48 | m2 | Vestidor 1                            | 4,87  | m2 | Aseo                              | 2,8    |
| Comedor                                  | 11,5  | m2 | Baño 2                                | 5,7   | m2 |                                   |        |
| Salón                                    | 16,23 | m2 | Dormitorio 3                          | 14,52 | m2 |                                   |        |
| Dormitorio 1                             | 11,47 | m2 | Vestidor 2                            | 4,88  | m2 |                                   |        |
| Baño 1                                   | 3,96  | m2 | Baño 3                                | 5,7   | m2 |                                   |        |
|                                          |       |    | Pasillo                               | 8,87  | m2 |                                   |        |
| VIVIENDA PB                              | 71,21 | m2 | VIVIENDA P1                           | 59,06 | m2 | SÓTANO                            | 57,55  |
| PORCHE 1                                 | 32,44 | m2 |                                       |       |    |                                   |        |
| PORCHE 2                                 | 23    | m2 |                                       |       |    |                                   |        |
| PORCHES                                  | 55,44 | m2 |                                       |       |    |                                   |        |
| TOTAL SUPERFICIE ÚTIL                    |       |    |                                       |       |    |                                   | 243,26 |