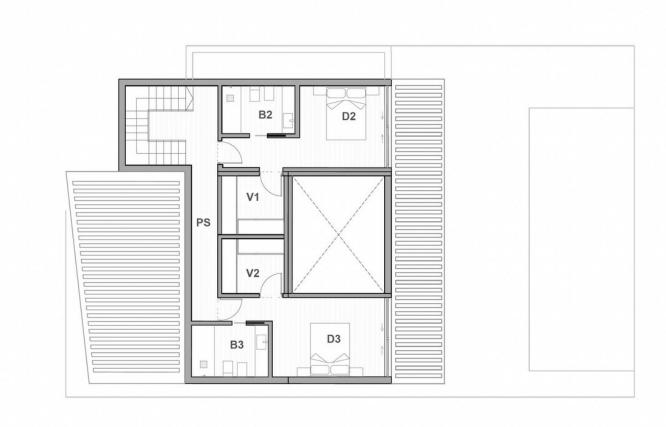

Well-Located and Stylish Villa with Sea View in Benalmadena This exclusive villa is located in Benalmadena, a coastal town in the southern region of Andalusia, Costa del Sol. The villa is situated on a picturesque hilltop part of Benalmadena, offering breathtaking views of the Mediterranean Sea. It is considered among the best places to buy villa in Benalmadena. It is a cosmopolitan town that is known for its stunning beaches and numerous tourist attractions. The villa has an excellent location close to all amenities. The villa is 1,9 km from the beach, 5,9 km from Torrequebrada golf course, 21 km from Malaga International Airport, and 38 km from Marbella. To enjoy the outdoors, the villa has a private garden, that seamlessly blends with its surroundings and has a private pool. The idyllic location offers stunning sea views and tranquil living space close to all amenities. The villa has an open-plan kitchen with well-equipped modern appliances and high-quality fixtures, a stylish and functional open-planned living and dining area, and 3 spacious bedrooms with ensuite bathrooms and large windows to enjoy amazing sea views. The open floor plan and strategically positioned floor-toceiling windows allow natural light to flood the space and take full advantage of the scenic vistas of the Mediterranean Sea. Interior • Air Conditioning • Balcony • Blinds • En-Suite Bathroom • Laundry Room • Open-Plan Kitchen • Shower • Storage Room • Terrace • White Goods Exterior • Car Park • Private Garden • Private Pool Location • Airport (0-50 Km) • Beach (1-5 Km) • Sea (1-5 Km) • Sea View • Mountain View Heating • Air Conditioning

| TABLA DE SUPERFICIES ÚTILES<br>PLANTA PB |       |    | TABLA DE SUPERFICIES ÚTILES PLANTA P1 |       |    | TABLA DE SUPERFICIES ÚT<br>SÓTANO |        |
|------------------------------------------|-------|----|---------------------------------------|-------|----|-----------------------------------|--------|
|                                          |       |    |                                       |       |    |                                   |        |
| Cocicna                                  | 22,48 | m2 | Vestidor 1                            | 4,87  | m2 | Aseo                              | 2,8    |
| Comedor                                  | 11,5  | m2 | Baño 2                                | 5,7   | m2 |                                   |        |
| Salón                                    | 16,23 | m2 | Dormitorio 3                          | 14,52 | m2 |                                   |        |
| Dormitorio 1                             | 11,47 | m2 | Vestidor 2                            | 4,88  | m2 |                                   |        |
| Baño 1                                   | 3,96  | m2 | Baño 3                                | 5,7   | m2 |                                   |        |
|                                          |       |    | Pasillo                               | 8,87  | m2 |                                   |        |
| VIVIENDA PB                              | 71,21 | m2 | VIVIENDA P1                           | 59,06 | m2 | SÓTANO                            | 57,55  |
| PORCHE 1                                 | 32,44 | m2 |                                       |       |    |                                   |        |
| PORCHE 2                                 | 23    | m2 |                                       |       |    |                                   |        |
| PORCHES                                  | 55,44 | m2 |                                       |       |    |                                   |        |
| TOTAL SUPERFICIE ÚTIL                    |       |    |                                       |       |    |                                   | 243,26 |