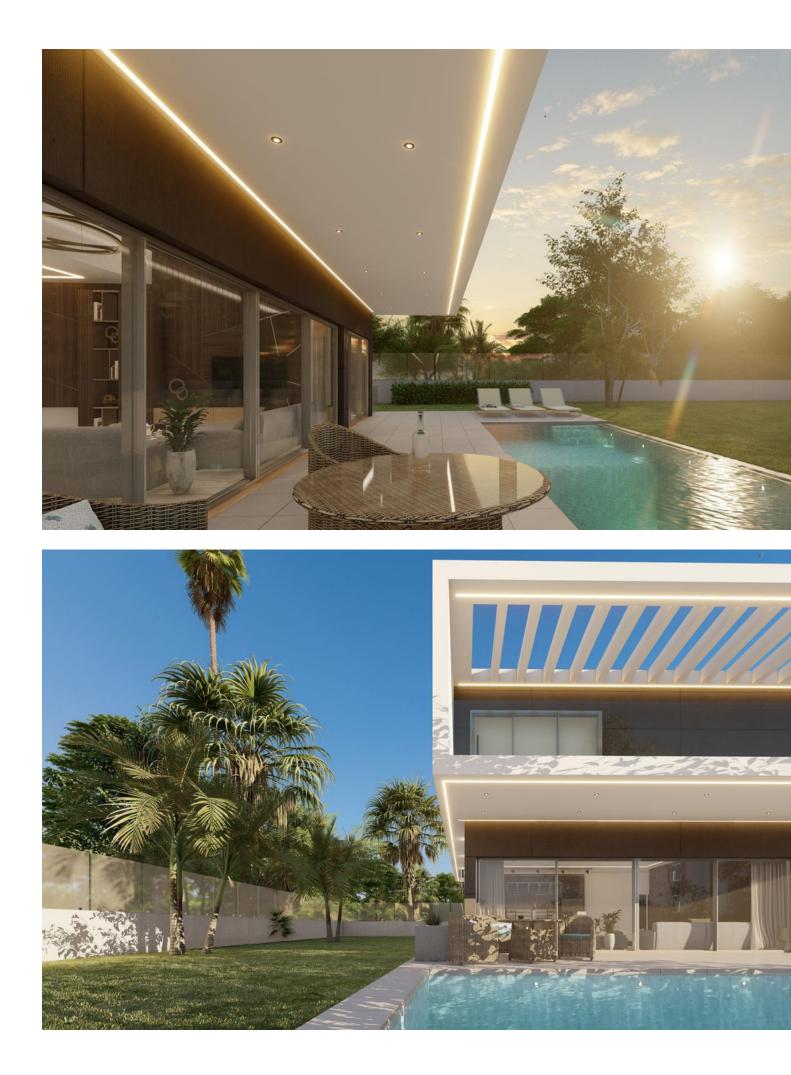

Well-Located and Stylish Villa with Sea View in Benalmadena This exclusive villa is located in Benalmadena, a coastal town in the southern region of Andalusia, Costa del Sol. The villa is situated on a picturesque hilltop part of Benalmadena, offering breathtaking views of the Mediterranean Sea. It is considered among the best places to buy villa in Benalmadena. It is a cosmopolitan town that is known for its stunning beaches and numerous tourist attractions. The villa has an excellent location close to all amenities. The villa is 1,9 km from the beach, 5,9 km from Torrequebrada golf course, 21 km from Malaga International Airport, and 38 km from Marbella. To enjoy the outdoors, the villa has a private garden, that seamlessly blends with its surroundings and has a private pool. The idyllic location offers stunning sea views and tranquil living space close to all amenities. The villa has an open-plan kitchen with well-equipped modern appliances and high-quality fixtures, a stylish and functional open-planned living and dining area, and 3 spacious bedrooms with ensuite bathrooms and large windows to enjoy amazing sea views. The open floor plan and strategically positioned floor-toceiling windows allow natural light to flood the space and take full advantage of the scenic vistas of the Mediterranean Sea. Interior • Air Conditioning • Balcony • Blinds • En-Suite Bathroom • Laundry Room • Open-Plan Kitchen • Shower • Storage Room • Terrace • White Goods Exterior • Car Park • Private Garden • Private Pool Location • Airport (0-50 Km) • Beach (1-5 Km) • Sea (1-5 Km) • Sea View • Mountain View Heating • Air Conditioning