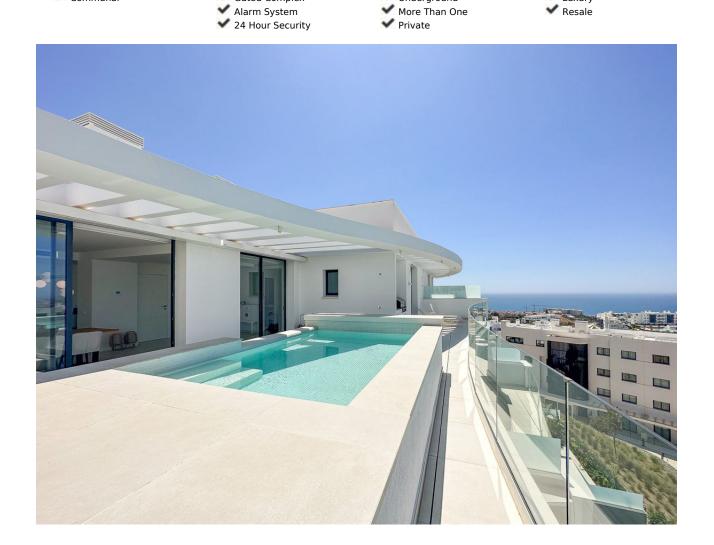

Luxurious penthouse apartment with spectacular views in Higueron West. This new, modern apartment is located in the gated community of Higuerón West - a luxurious residential community with its own spa and sports facilities, including tennis- and padel courts, a 5-star hotel, 9 restaurants, swimming pools, a co-working space, concierge services, and much much more. There is also a private beach club with 2 restaurants and a pool belonging to the community. It's easy to get to with the shuttle service offered. Overlooking the Mediterranean Sea, this home undoubtedly has one of the best panoramic views of the Costa del Sol. The apartment is located within a short distance of the beach and the many beach clubs and chiringuitos (beach restaurants), public transport, and all other amenities one could possibly need. This luxurious home features three double bedrooms; the master bedroom has a large en-suite bathroom with a walk-in shower complete with double rainfall shower heads and a walk-in closet. From the master bedroom, there are large double-glazed patio doors leading out onto the large outdoor terrace, which overlooks the sea. The other two bedrooms have fitted wardrobes and overlook the Mijas mountains. The apartment is just a stone's throw from the swimming pool. The two other bedrooms share a good-sized bathroom with a walk-in shower situated just opposite the hallway. Additionally, there is a guest toilet. The apartment's layout is open-concept, so there is a great flow of energy throughout. Along one side of the wall are three sets of large double-glazed patio doors bringing in much natural sunlight all throughout the day. The patio doors lead out onto the main terrace overlooking the pool area, a fabulous entertaining space with enough room for a chill-out area, a dining and a barbecue area, as well as a private plunge pool. The view from the terrace is breathtaking - imagine enjoying the gorgeous sunsets from here all year round. The kitchen is fully fitted with modern, high-quality appliances and other modern features, as well as a stunning island - creating a fantastic entertaining space. The dining/living room speaks for itself; it is just the perfect space for entertaining guests, lounging, or simply enjoying your morning coffee as you look out at the Mediterranean Sea. There is additionally a separate terrace with a dining area so that you can enjoy the sun outdoors throughout the whole day. The apartment has 2 parking spaces with a direct lift as well as a practical, large storage room in the basement. The community has 24-hour security so you can feel safe. A home to be experienced.