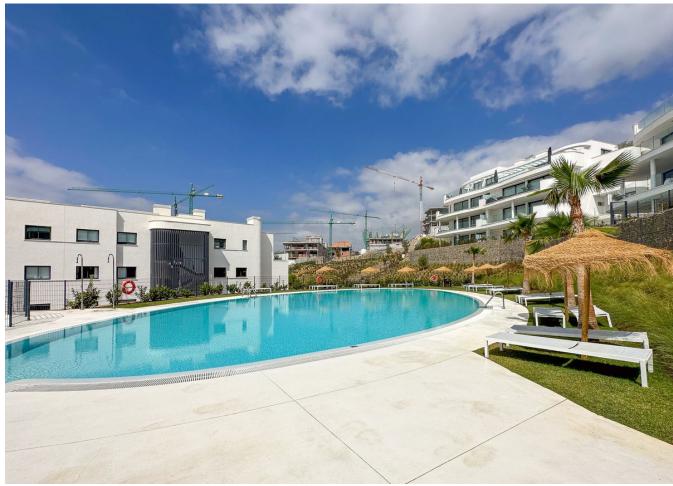

Luxurious penthouse apartment with spectacular views in Higueron West. This new, modern apartment is located in the gated community of Higuerón West - a luxurious residential community with its own spa and sports facilities, including tennis- and padel courts, a 5-star hotel, 9 restaurants, swimming pools, a co-working space, concierge services, and much much more. There is also a private beach club with 2 restaurants and a pool belonging to the community. It's easy to get to with the shuttle service offered. Overlooking the Mediterranean Sea, this home undoubtedly has one of the best panoramic views of the Costa del Sol. The apartment is located within a short distance of the beach and the many beach clubs and chiringuitos (beach restaurants), public transport, and all other amenities one could possibly need. This luxurious home features three double bedrooms; the master bedroom has a large en-suite bathroom with a walk-in shower complete with double rainfall shower heads and a walk-in closet. From the master bedroom, there are large double-glazed patio doors leading out onto the large outdoor terrace, which overlooks the sea. The other two bedrooms have fitted wardrobes and overlook the Mijas mountains. The apartment is just a stone's throw from the swimming pool. The two other bedrooms share a good-sized bathroom with a walk-in shower situated just opposite the hallway. Additionally, there is a guest toilet. The apartment's layout is open-concept, so there is a great flow of energy throughout. Along one side of the wall are three sets of large double-glazed patio doors bringing in much natural sunlight all throughout the day. The patio doors lead out onto the main terrace overlooking the pool area, a fabulous entertaining space with enough room for a chill-out area, a dining and a barbecue area, as well as a private plunge pool. The view from the terrace is breathtaking - imagine enjoying the gorgeous sunsets from here all year round. The kitchen is fully fitted with modern, high-quality appliances and other modern features, as well as a stunning island - creating a fantastic entertaining space. The dining/living room speaks for itself; it is just the perfect space for entertaining guests, lounging, or simply enjoying your morning coffee as you look out at the Mediterranean Sea. There is additionally a separate terrace with a dining area so that you can enjoy the sun outdoors throughout the whole day. The apartment has 2 parking spaces with a direct lift as well as a practical, large storage room in the basement. The community has 24-hour security so you can feel safe. A home to be experienced.