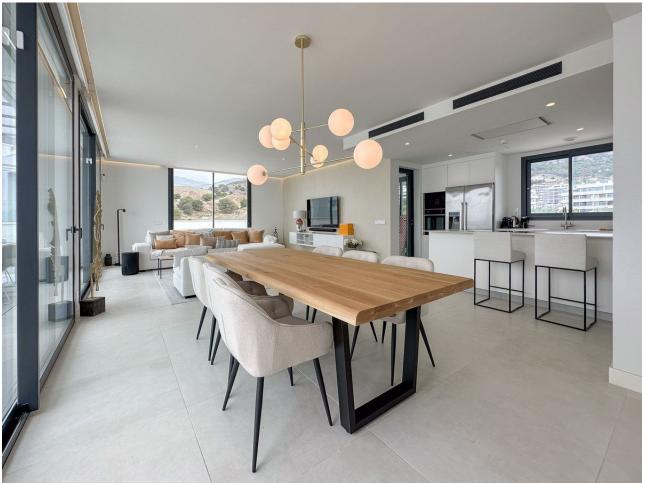

Luxurious penthouse apartment with spectacular views in Higueron West. This new, modern apartment is located in the gated community of Higuerón West - a luxurious residential community with its own spa and sports facilities, including tennis- and padel courts, a 5-star hotel, 9 restaurants, swimming pools, a co-working space, concierge services, and much much more. There is also a private beach club with 2 restaurants and a pool belonging to the community. It's easy to get to with the shuttle service offered. Overlooking the Mediterranean Sea, this home undoubtedly has one of the best panoramic views of the Costa del Sol. The apartment is located within a short distance of the beach and the many beach clubs and chiringuitos (beach restaurants), public transport, and all other amenities one could possibly need. This luxurious home features three double bedrooms; the master bedroom has a large en-suite bathroom with a walk-in shower complete with double rainfall shower heads and a walk-in closet. From the master bedroom, there are large double-glazed patio doors leading out onto the large outdoor terrace, which overlooks the sea. The other two bedrooms have fitted wardrobes and overlook the Mijas mountains. The apartment is just a stone's throw from the swimming pool. The two other bedrooms share a good-sized bathroom with a walk-in shower situated just opposite the hallway. Additionally, there is a guest toilet. The apartment's layout is open-concept, so there is a great flow of energy throughout. Along one side of the wall are three sets of large double-glazed patio doors bringing in much natural sunlight all throughout the day. The patio doors lead out onto the main terrace overlooking the pool area, a fabulous entertaining space with enough room for a chill-out area, a dining and a barbecue area, as well as a private plunge pool. The view from the terrace is breathtaking - imagine enjoying the gorgeous sunsets from here all year round. The kitchen is fully fitted with modern, high-quality appliances and other modern features, as well as a stunning island - creating a fantastic entertaining space. The dining/living room speaks for itself; it is just the perfect space for entertaining guests, lounging, or simply enjoying your morning coffee as you look out at the Mediterranean Sea. There is additionally a separate terrace with a dining area so that you can enjoy the sun outdoors throughout the whole day. The apartment has 2 parking spaces with a direct lift as well as a practical, large storage room in the basement. The community has 24-hour security so you can feel safe. A home to be experienced.