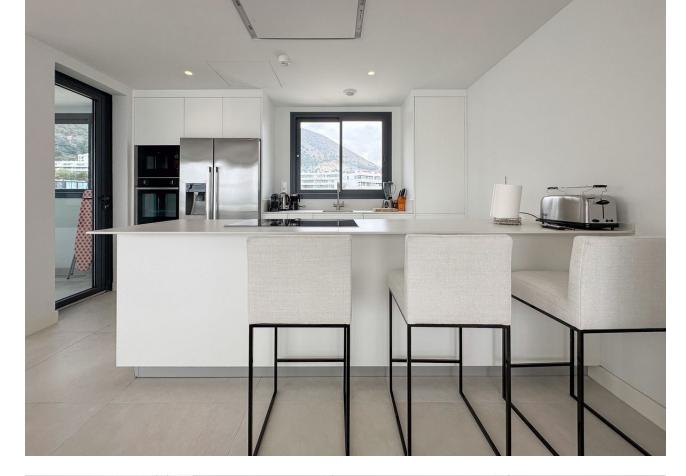

Luxurious penthouse apartment with spectacular views in Higueron West. This new, modern apartment is located in the gated community of Higuerón West - a luxurious residential community with its own spa and sports facilities, including tennis- and padel courts, a 5-star hotel, 9 restaurants, swimming pools, a co-working space, concierge services, and much much more. There is also a private beach club with 2 restaurants and a pool belonging to the community. It's easy to get to with the shuttle service offered. Overlooking the Mediterranean Sea, this home undoubtedly has one of the best panoramic views of the Costa del Sol. The apartment is located within a short distance of the beach and the many beach clubs and chiringuitos (beach restaurants), public transport, and all other amenities one could possibly need. This luxurious home features three double bedrooms; the master bedroom has a large en-suite bathroom with a walk-in shower complete with double rainfall shower heads and a walk-in closet. From the master bedroom, there are large double-glazed patio doors leading out onto the large outdoor terrace, which overlooks the sea. The other two bedrooms have fitted wardrobes and overlook the Mijas mountains. The apartment is just a stone's throw from the swimming pool. The two other bedrooms share a good-sized bathroom with a walk-in shower situated just opposite the hallway. Additionally, there is a guest toilet. The apartment's layout is open-concept, so there is a great flow of energy throughout. Along one side of the wall are three sets of large double-glazed patio doors bringing in much natural sunlight all throughout the day. The patio doors lead out onto the main terrace overlooking the pool area, a fabulous entertaining space with enough room for a chill-out area, a dining and a barbecue area, as well as a private plunge pool. The view from the terrace is breathtaking - imagine enjoying the gorgeous sunsets from here all year round. The kitchen is fully fitted with modern, high-quality appliances and other modern features, as well as a stunning island - creating a fantastic entertaining space. The dining/living room speaks for itself; it is just the perfect space for entertaining guests, lounging, or simply enjoying your morning coffee as you look out at the Mediterranean Sea. There is additionally a separate terrace with a dining area so that you can enjoy the sun outdoors throughout the whole day. The apartment has 2 parking spaces with a direct lift as well as a practical, large storage room in the basement. The community has 24-hour security so you can feel safe. A home to be experienced.