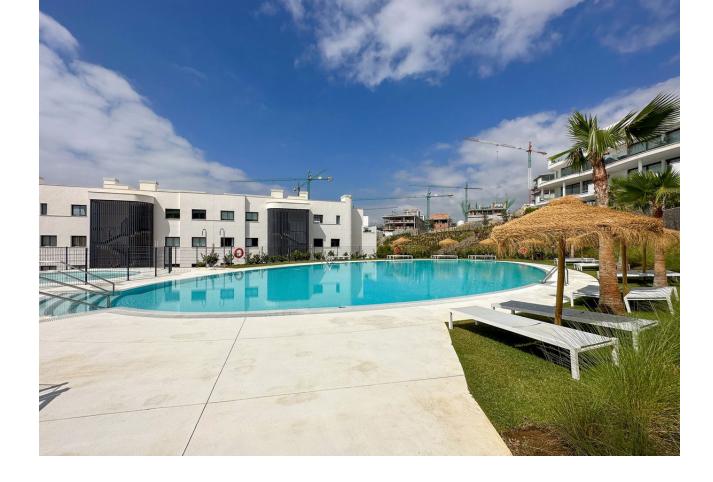

Luxurious penthouse apartment with spectacular views in Higueron West. This new, modern apartment is located in the gated community of Higuerón West - a luxurious residential community with its own spa and sports facilities, including tennis- and padel courts, a 5-star hotel, 9 restaurants, swimming pools, a co-working space, concierge services, and much much more. There is also a private beach club with 2 restaurants and a pool belonging to the community. It's easy to get to with the shuttle service offered. Overlooking the Mediterranean Sea, this home undoubtedly has one of the best panoramic views of the Costa del Sol. The apartment is located within a short distance of the beach and the many beach clubs and chiringuitos (beach restaurants), public transport, and all other amenities one could possibly need. This luxurious home features three double bedrooms; the master bedroom has a large en-suite bathroom with a walk-in shower complete with double rainfall shower heads and a walk-in closet. From the master bedroom, there are large double-glazed patio doors leading out onto the large outdoor terrace, which overlooks the sea. The other two bedrooms have fitted wardrobes and overlook the Mijas mountains. The apartment is just a stone's throw from the swimming pool. The two other bedrooms share a good-sized bathroom with a walk-in shower situated just opposite the hallway. Additionally, there is a guest toilet. The apartment's layout is open-concept, so there is a great flow of energy throughout. Along one side of the wall are three sets of large double-glazed patio doors bringing in much natural sunlight all throughout the day. The patio doors lead out onto the main terrace overlooking the pool area, a fabulous entertaining space with enough room for a chill-out area, a dining and a barbecue area, as well as a private plunge pool. The view from the terrace is breathtaking - imagine enjoying the gorgeous sunsets from here all year round. The kitchen is fully fitted with modern, high-quality appliances and other modern features, as well as a stunning island - creating a fantastic entertaining space. The dining/living room speaks for itself; it is just the perfect space for entertaining guests, lounging, or simply enjoying your morning coffee as you look out at the Mediterranean Sea. There is additionally a separate terrace with a dining area so that you can enjoy the sun outdoors throughout the whole day. The apartment has 2 parking spaces with a direct lift as well as a practical, large storage room in the basement. The community has 24-hour security so you can feel safe. A home to be experienced.