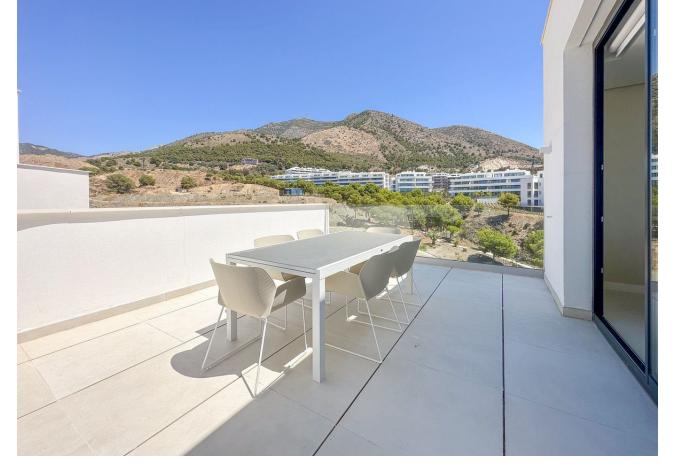

Luxurious penthouse apartment with spectacular views in Higueron West. This new, modern apartment is located in the gated community of Higuerón West - a luxurious residential community with its own spa and sports facilities, including tennis- and padel courts, a 5-star hotel, 9 restaurants, swimming pools, a co-working space, concierge services, and much much more. There is also a private beach club with 2 restaurants and a pool belonging to the community. It's easy to get to with the shuttle service offered. Overlooking the Mediterranean Sea, this home undoubtedly has one of the best panoramic views of the Costa del Sol. The apartment is located within a short distance of the beach and the many beach clubs and chiringuitos (beach restaurants), public transport, and all other amenities one could possibly need. This luxurious home features three double bedrooms; the master bedroom has a large en-suite bathroom with a walk-in shower complete with double rainfall shower heads and a walk-in closet. From the master bedroom, there are large double-glazed patio doors leading out onto the large outdoor terrace, which overlooks the sea. The other two bedrooms have fitted wardrobes and overlook the Mijas mountains. The apartment is just a stone's throw from the swimming pool. The two other bedrooms share a good-sized bathroom with a walk-in shower situated just opposite the hallway. Additionally, there is a guest toilet. The apartment's layout is open-concept, so there is a great flow of energy throughout. Along one side of the wall are three sets of large double-glazed patio doors bringing in much natural sunlight all throughout the day. The patio doors lead out onto the main terrace overlooking the pool area, a fabulous entertaining space with enough room for a chill-out area, a dining and a barbecue area, as well as a private plunge pool. The view from the terrace is breathtaking - imagine enjoying the gorgeous sunsets from here all year round. The kitchen is fully fitted with modern, high-quality appliances and other modern features, as well as a stunning island - creating a fantastic entertaining space. The dining/living room speaks for itself; it is just the perfect space for entertaining guests, lounging, or simply enjoying your morning coffee as you look out at the Mediterranean Sea. There is additionally a separate terrace with a dining area so that you can enjoy the sun outdoors throughout the whole day. The apartment has 2 parking spaces with a direct lift as well as a practical, large storage room in the basement. The community has 24-hour security so you can feel safe. A home to be experienced.