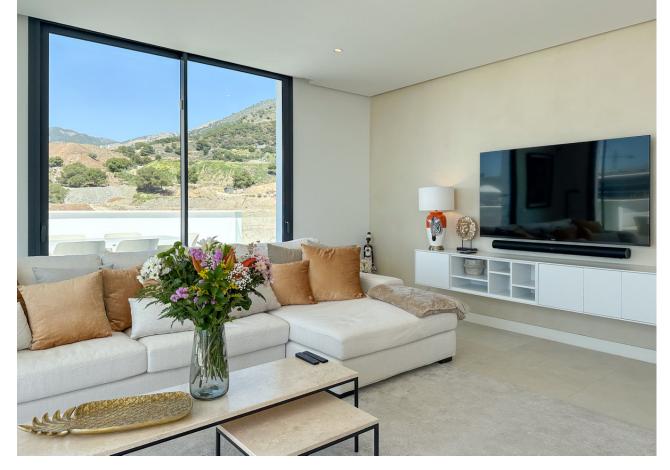

Luxurious penthouse apartment with spectacular views in Higueron West. This new, modern apartment is located in the gated community of Higuerón West - a luxurious residential community with its own spa and sports facilities, including tennis- and padel courts, a 5-star hotel, 9 restaurants, swimming pools, a co-working space, concierge services, and much much more. There is also a private beach club with 2 restaurants and a pool belonging to the community. It's easy to get to with the shuttle service offered. Overlooking the Mediterranean Sea, this home undoubtedly has one of the best panoramic views of the Costa del Sol. The apartment is located within a short distance of the beach and the many beach clubs and chiringuitos (beach restaurants), public transport, and all other amenities one could possibly need. This luxurious home features three double bedrooms; the master bedroom has a large en-suite bathroom with a walk-in shower complete with double rainfall shower heads and a walk-in closet. From the master bedroom, there are large double-glazed patio doors leading out onto the large outdoor terrace, which overlooks the sea. The other two bedrooms have fitted wardrobes and overlook the Mijas mountains. The apartment is just a stone's throw from the swimming pool. The two other bedrooms share a good-sized bathroom with a walk-in shower situated just opposite the hallway. Additionally, there is a guest toilet. The apartment's layout is open-concept, so there is a great flow of energy throughout. Along one side of the wall are three sets of large double-glazed patio doors bringing in much natural sunlight all throughout the day. The patio doors lead out onto the main terrace overlooking the pool area, a fabulous entertaining space with enough room for a chill-out area, a dining and a barbecue area, as well as a private plunge pool. The view from the terrace is breathtaking - imagine enjoying the gorgeous sunsets from here all year round. The kitchen is fully fitted with modern, high-quality appliances and other modern features, as well as a stunning island - creating a fantastic entertaining space. The dining/living room speaks for itself; it is just the perfect space for entertaining guests, lounging, or simply enjoying your morning coffee as you look out at the Mediterranean Sea. There is additionally a separate terrace with a dining area so that you can enjoy the sun outdoors throughout the whole day. The apartment has 2 parking spaces with a direct lift as well as a practical, large storage room in the basement. The community has 24-hour security so you can feel safe. A home to be experienced.