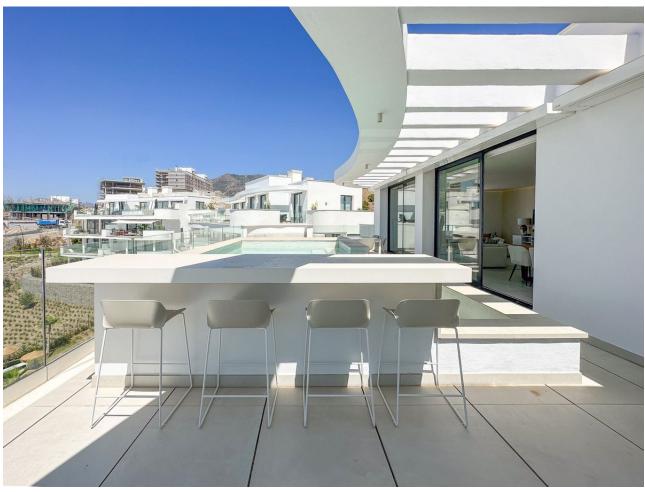

Luxurious penthouse apartment with spectacular views in Higueron West. This new, modern apartment is located in the gated community of Higuerón West - a luxurious residential community with its own spa and sports facilities, including tennis- and padel courts, a 5-star hotel, 9 restaurants, swimming pools, a co-working space, concierge services, and much much more. There is also a private beach club with 2 restaurants and a pool belonging to the community. It's easy to get to with the shuttle service offered. Overlooking the Mediterranean Sea, this home undoubtedly has one of the best panoramic views of the Costa del Sol. The apartment is located within a short distance of the beach and the many beach clubs and chiringuitos (beach restaurants), public transport, and all other amenities one could possibly need. This luxurious home features three double bedrooms; the master bedroom has a large en-suite bathroom with a walk-in shower complete with double rainfall shower heads and a walk-in closet. From the master bedroom, there are large double-glazed patio doors leading out onto the large outdoor terrace, which overlooks the sea. The other two bedrooms have fitted wardrobes and overlook the Mijas mountains. The apartment is just a stone's throw from the swimming pool. The two other bedrooms share a good-sized bathroom with a walk-in shower situated just opposite the hallway. Additionally, there is a guest toilet. The apartment's layout is open-concept, so there is a great flow of energy throughout. Along one side of the wall are three sets of large double-glazed patio doors bringing in much natural sunlight all throughout the day. The patio doors lead out onto the main terrace overlooking the pool area, a fabulous entertaining space with enough room for a chill-out area, a dining and a barbecue area, as well as a private plunge pool. The view from the terrace is breathtaking - imagine enjoying the gorgeous sunsets from here all year round. The kitchen is fully fitted with modern, high-quality appliances and other modern features, as well as a stunning island - creating a fantastic entertaining space. The dining/living room speaks for itself; it is just the perfect space for entertaining guests, lounging, or simply enjoying your morning coffee as you look out at the Mediterranean Sea. There is additionally a separate terrace with a dining area so that you can enjoy the sun outdoors throughout the whole day. The apartment has 2 parking spaces with a direct lift as well as a practical, large storage room in the basement. The community has 24-hour security so you can feel safe. A home to be experienced.