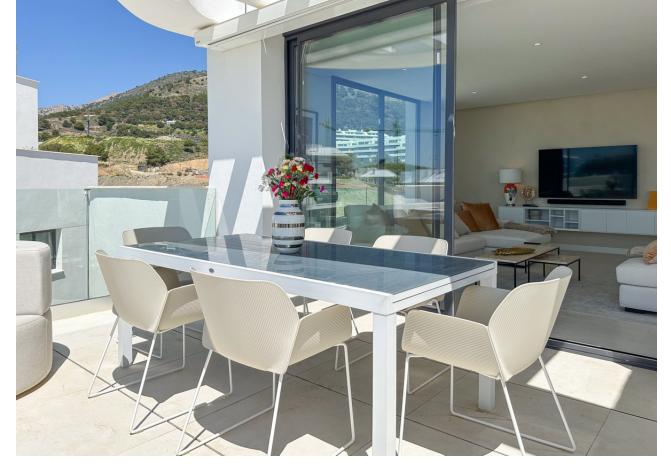

Luxurious penthouse apartment with spectacular views in Higueron West. This new, modern apartment is located in the gated community of Higuerón West - a luxurious residential community with its own spa and sports facilities, including tennis- and padel courts, a 5-star hotel, 9 restaurants, swimming pools, a co-working space, concierge services, and much much more. There is also a private beach club with 2 restaurants and a pool belonging to the community. It's easy to get to with the shuttle service offered. Overlooking the Mediterranean Sea, this home undoubtedly has one of the best panoramic views of the Costa del Sol. The apartment is located within a short distance of the beach and the many beach clubs and chiringuitos (beach restaurants), public transport, and all other amenities one could possibly need. This luxurious home features three double bedrooms; the master bedroom has a large en-suite bathroom with a walk-in shower complete with double rainfall shower heads and a walk-in closet. From the master bedroom, there are large double-glazed patio doors leading out onto the large outdoor terrace, which overlooks the sea. The other two bedrooms have fitted wardrobes and overlook the Mijas mountains. The apartment is just a stone's throw from the swimming pool. The two other bedrooms share a good-sized bathroom with a walk-in shower situated just opposite the hallway. Additionally, there is a guest toilet. The apartment's layout is open-concept, so there is a great flow of energy throughout. Along one side of the wall are three sets of large double-glazed patio doors bringing in much natural sunlight all throughout the day. The patio doors lead out onto the main terrace overlooking the pool area, a fabulous entertaining space with enough room for a chill-out area, a dining and a barbecue area, as well as a private plunge pool. The view from the terrace is breathtaking - imagine enjoying the gorgeous sunsets from here all year round. The kitchen is fully fitted with modern, high-quality appliances and other modern features, as well as a stunning island - creating a fantastic entertaining space. The dining/living room speaks for itself; it is just the perfect space for entertaining guests, lounging, or simply enjoying your morning coffee as you look out at the Mediterranean Sea. There is additionally a separate terrace with a dining area so that you can enjoy the sun outdoors throughout the whole day. The apartment has 2 parking spaces with a direct lift as well as a practical, large storage room in the basement. The community has 24-hour security so you can feel safe. A home to be experienced.