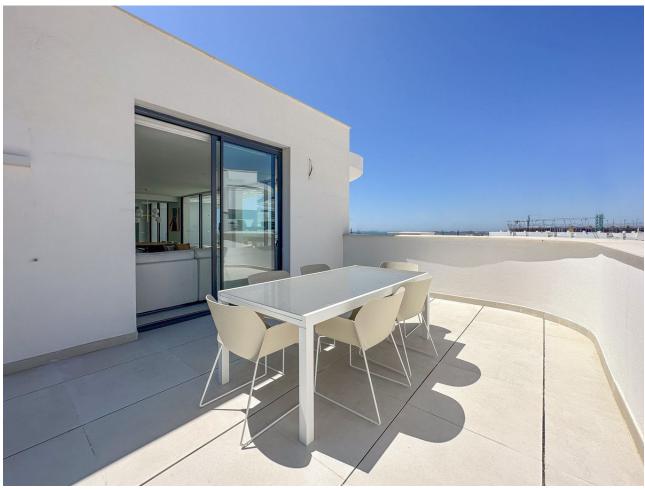

Luxurious penthouse apartment with spectacular views in Higueron West. This new, modern apartment is located in the gated community of Higuerón West - a luxurious residential community with its own spa and sports facilities, including tennis- and padel courts, a 5-star hotel, 9 restaurants, swimming pools, a co-working space, concierge services, and much much more. There is also a private beach club with 2 restaurants and a pool belonging to the community. It's easy to get to with the shuttle service offered. Overlooking the Mediterranean Sea, this home undoubtedly has one of the best panoramic views of the Costa del Sol. The apartment is located within a short distance of the beach and the many beach clubs and chiringuitos (beach restaurants), public transport, and all other amenities one could possibly need. This luxurious home features three double bedrooms; the master bedroom has a large en-suite bathroom with a walk-in shower complete with double rainfall shower heads and a walk-in closet. From the master bedroom, there are large double-glazed patio doors leading out onto the large outdoor terrace, which overlooks the sea. The other two bedrooms have fitted wardrobes and overlook the Mijas mountains. The apartment is just a stone's throw from the swimming pool. The two other bedrooms share a good-sized bathroom with a walk-in shower situated just opposite the hallway. Additionally, there is a guest toilet. The apartment's layout is open-concept, so there is a great flow of energy throughout. Along one side of the wall are three sets of large double-glazed patio doors bringing in much natural sunlight all throughout the day. The patio doors lead out onto the main terrace overlooking the pool area, a fabulous entertaining space with enough room for a chill-out area, a dining and a barbecue area, as well as a private plunge pool. The view from the terrace is breathtaking - imagine enjoying the gorgeous sunsets from here all year round. The kitchen is fully fitted with modern, high-quality appliances and other modern features, as well as a stunning island - creating a fantastic entertaining space. The dining/living room speaks for itself; it is just the perfect space for entertaining guests, lounging, or simply enjoying your morning coffee as you look out at the Mediterranean Sea. There is additionally a separate terrace with a dining area so that you can enjoy the sun outdoors throughout the whole day. The apartment has 2 parking spaces with a direct lift as well as a practical, large storage room in the basement. The community has 24-hour security so you can feel safe. A home to be experienced.