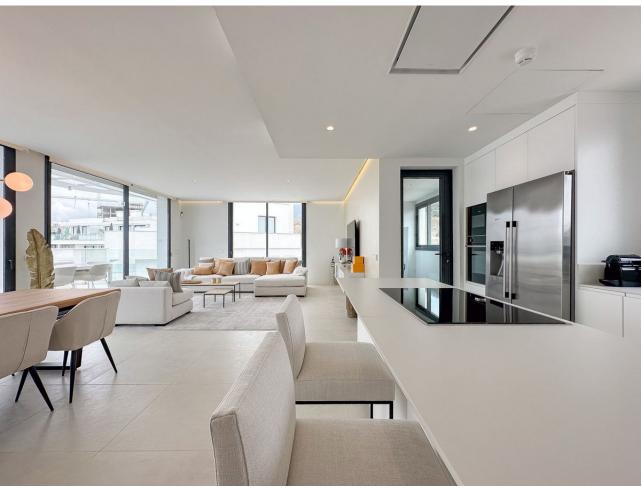

Luxurious penthouse apartment with spectacular views in Higueron West. This new, modern apartment is located in the gated community of Higuerón West - a luxurious residential community with its own spa and sports facilities, including tennis- and padel courts, a 5-star hotel, 9 restaurants, swimming pools, a co-working space, concierge services, and much much more. There is also a private beach club with 2 restaurants and a pool belonging to the community. It's easy to get to with the shuttle service offered. Overlooking the Mediterranean Sea, this home undoubtedly has one of the best panoramic views of the Costa del Sol. The apartment is located within a short distance of the beach and the many beach clubs and chiringuitos (beach restaurants), public transport, and all other amenities one could possibly need. This luxurious home features three double bedrooms; the master bedroom has a large en-suite bathroom with a walk-in shower complete with double rainfall shower heads and a walk-in closet. From the master bedroom, there are large double-glazed patio doors leading out onto the large outdoor terrace, which overlooks the sea. The other two bedrooms have fitted wardrobes and overlook the Mijas mountains. The apartment is just a stone's throw from the swimming pool. The two other bedrooms share a good-sized bathroom with a walk-in shower situated just opposite the hallway. Additionally, there is a guest toilet. The apartment's layout is open-concept, so there is a great flow of energy throughout. Along one side of the wall are three sets of large double-glazed patio doors bringing in much natural sunlight all throughout the day. The patio doors lead out onto the main terrace overlooking the pool area, a fabulous entertaining space with enough room for a chill-out area, a dining and a barbecue area, as well as a private plunge pool. The view from the terrace is breathtaking - imagine enjoying the gorgeous sunsets from here all year round. The kitchen is fully fitted with modern, high-quality appliances and other modern features, as well as a stunning island - creating a fantastic entertaining space. The dining/living room speaks for itself; it is just the perfect space for entertaining guests, lounging, or simply enjoying your morning coffee as you look out at the Mediterranean Sea. There is additionally a separate terrace with a dining area so that you can enjoy the sun outdoors throughout the whole day. The apartment has 2 parking spaces with a direct lift as well as a practical, large storage room in the basement. The community has 24-hour security so you can feel safe. A home to be experienced.