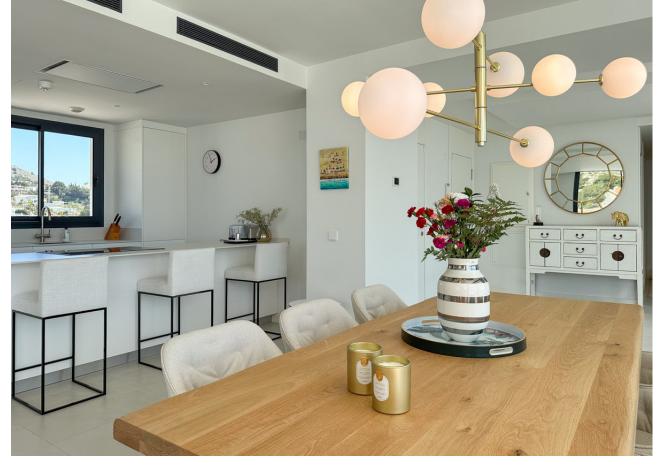

Luxurious penthouse apartment with spectacular views in Higueron West. This new, modern apartment is located in the gated community of Higuerón West - a luxurious residential community with its own spa and sports facilities, including tennis- and padel courts, a 5-star hotel, 9 restaurants, swimming pools, a co-working space, concierge services, and much much more. There is also a private beach club with 2 restaurants and a pool belonging to the community. It's easy to get to with the shuttle service offered. Overlooking the Mediterranean Sea, this home undoubtedly has one of the best panoramic views of the Costa del Sol. The apartment is located within a short distance of the beach and the many beach clubs and chiringuitos (beach restaurants), public transport, and all other amenities one could possibly need. This luxurious home features three double bedrooms; the master bedroom has a large en-suite bathroom with a walk-in shower complete with double rainfall shower heads and a walk-in closet. From the master bedroom, there are large double-glazed patio doors leading out onto the large outdoor terrace, which overlooks the sea. The other two bedrooms have fitted wardrobes and overlook the Mijas mountains. The apartment is just a stone's throw from the swimming pool. The two other bedrooms share a good-sized bathroom with a walk-in shower situated just opposite the hallway. Additionally, there is a guest toilet. The apartment's layout is open-concept, so there is a great flow of energy throughout. Along one side of the wall are three sets of large double-glazed patio doors bringing in much natural sunlight all throughout the day. The patio doors lead out onto the main terrace overlooking the pool area, a fabulous entertaining space with enough room for a chill-out area, a dining and a barbecue area, as well as a private plunge pool. The view from the terrace is breathtaking - imagine enjoying the gorgeous sunsets from here all year round. The kitchen is fully fitted with modern, high-quality appliances and other modern features, as well as a stunning island - creating a fantastic entertaining space. The dining/living room speaks for itself; it is just the perfect space for entertaining guests, lounging, or simply enjoying your morning coffee as you look out at the Mediterranean Sea. There is additionally a separate terrace with a dining area so that you can enjoy the sun outdoors throughout the whole day. The apartment has 2 parking spaces with a direct lift as well as a practical, large storage room in the basement. The community has 24-hour security so you can feel safe. A home to be experienced.