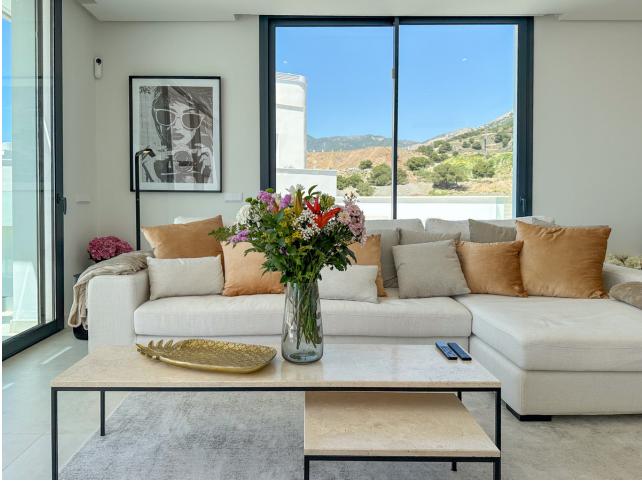

Luxurious penthouse apartment with spectacular views in Higueron West. This new, modern apartment is located in the gated community of Higuerón West - a luxurious residential community with its own spa and sports facilities, including tennis- and padel courts, a 5-star hotel, 9 restaurants, swimming pools, a co-working space, concierge services, and much much more. There is also a private beach club with 2 restaurants and a pool belonging to the community. It's easy to get to with the shuttle service offered. Overlooking the Mediterranean Sea, this home undoubtedly has one of the best panoramic views of the Costa del Sol. The apartment is located within a short distance of the beach and the many beach clubs and chiringuitos (beach restaurants), public transport, and all other amenities one could possibly need. This luxurious home features three double bedrooms; the master bedroom has a large en-suite bathroom with a walk-in shower complete with double rainfall shower heads and a walk-in closet. From the master bedroom, there are large double-glazed patio doors leading out onto the large outdoor terrace, which overlooks the sea. The other two bedrooms have fitted wardrobes and overlook the Mijas mountains. The apartment is just a stone's throw from the swimming pool. The two other bedrooms share a good-sized bathroom with a walk-in shower situated just opposite the hallway. Additionally, there is a guest toilet. The apartment's layout is open-concept, so there is a great flow of energy throughout. Along one side of the wall are three sets of large double-glazed patio doors bringing in much natural sunlight all throughout the day. The patio doors lead out onto the main terrace overlooking the pool area, a fabulous entertaining space with enough room for a chill-out area, a dining and a barbecue area, as well as a private plunge pool. The view from the terrace is breathtaking - imagine enjoying the gorgeous sunsets from here all year round. The kitchen is fully fitted with modern, high-quality appliances and other modern features, as well as a stunning island - creating a fantastic entertaining space. The dining/living room speaks for itself; it is just the perfect space for entertaining guests, lounging, or simply enjoying your morning coffee as you look out at the Mediterranean Sea. There is additionally a separate terrace with a dining area so that you can enjoy the sun outdoors throughout the whole day. The apartment has 2 parking spaces with a direct lift as well as a practical, large storage room in the basement. The community has 24-hour security so you can feel safe. A home to be experienced.