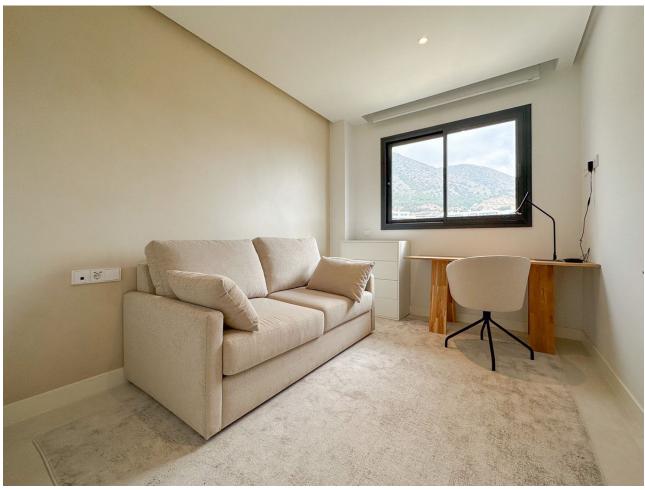

Luxurious penthouse apartment with spectacular views in Higueron West. This new, modern apartment is located in the gated community of Higuerón West - a luxurious residential community with its own spa and sports facilities, including tennis- and padel courts, a 5-star hotel, 9 restaurants, swimming pools, a co-working space, concierge services, and much much more. There is also a private beach club with 2 restaurants and a pool belonging to the community. It's easy to get to with the shuttle service offered. Overlooking the Mediterranean Sea, this home undoubtedly has one of the best panoramic views of the Costa del Sol. The apartment is located within a short distance of the beach and the many beach clubs and chiringuitos (beach restaurants), public transport, and all other amenities one could possibly need. This luxurious home features three double bedrooms; the master bedroom has a large en-suite bathroom with a walk-in shower complete with double rainfall shower heads and a walk-in closet. From the master bedroom, there are large double-glazed patio doors leading out onto the large outdoor terrace, which overlooks the sea. The other two bedrooms have fitted wardrobes and overlook the Mijas mountains. The apartment is just a stone's throw from the swimming pool. The two other bedrooms share a good-sized bathroom with a walk-in shower situated just opposite the hallway. Additionally, there is a guest toilet. The apartment's layout is open-concept, so there is a great flow of energy throughout. Along one side of the wall are three sets of large double-glazed patio doors bringing in much natural sunlight all throughout the day. The patio doors lead out onto the main terrace overlooking the pool area, a fabulous entertaining space with enough room for a chill-out area, a dining and a barbecue area, as well as a private plunge pool. The view from the terrace is breathtaking - imagine enjoying the gorgeous sunsets from here all year round. The kitchen is fully fitted with modern, high-quality appliances and other modern features, as well as a stunning island - creating a fantastic entertaining space. The dining/living room speaks for itself; it is just the perfect space for entertaining guests, lounging, or simply enjoying your morning coffee as you look out at the Mediterranean Sea. There is additionally a separate terrace with a dining area so that you can enjoy the sun outdoors throughout the whole day. The apartment has 2 parking spaces with a direct lift as well as a practical, large storage room in the basement. The community has 24-hour security so you can feel safe. A home to be experienced.