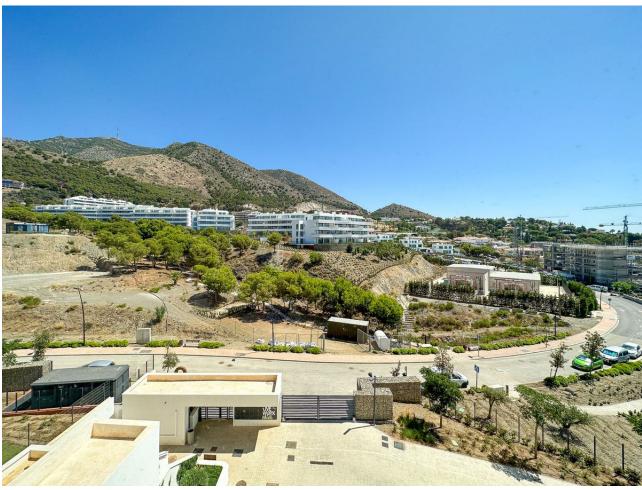

Luxurious penthouse apartment with spectacular views in Higueron West. This new, modern apartment is located in the gated community of Higuerón West - a luxurious residential community with its own spa and sports facilities, including tennis- and padel courts, a 5-star hotel, 9 restaurants, swimming pools, a co-working space, concierge services, and much much more. There is also a private beach club with 2 restaurants and a pool belonging to the community. It's easy to get to with the shuttle service offered. Overlooking the Mediterranean Sea, this home undoubtedly has one of the best panoramic views of the Costa del Sol. The apartment is located within a short distance of the beach and the many beach clubs and chiringuitos (beach restaurants), public transport, and all other amenities one could possibly need. This luxurious home features three double bedrooms; the master bedroom has a large en-suite bathroom with a walk-in shower complete with double rainfall shower heads and a walk-in closet. From the master bedroom, there are large double-glazed patio doors leading out onto the large outdoor terrace, which overlooks the sea. The other two bedrooms have fitted wardrobes and overlook the Mijas mountains. The apartment is just a stone's throw from the swimming pool. The two other bedrooms share a good-sized bathroom with a walk-in shower situated just opposite the hallway. Additionally, there is a guest toilet. The apartment's layout is open-concept, so there is a great flow of energy throughout. Along one side of the wall are three sets of large double-glazed patio doors bringing in much natural sunlight all throughout the day. The patio doors lead out onto the main terrace overlooking the pool area, a fabulous entertaining space with enough room for a chill-out area, a dining and a barbecue area, as well as a private plunge pool. The view from the terrace is breathtaking - imagine enjoying the gorgeous sunsets from here all year round. The kitchen is fully fitted with modern, high-quality appliances and other modern features, as well as a stunning island - creating a fantastic entertaining space. The dining/living room speaks for itself; it is just the perfect space for entertaining guests, lounging, or simply enjoying your morning coffee as you look out at the Mediterranean Sea. There is additionally a separate terrace with a dining area so that you can enjoy the sun outdoors throughout the whole day. The apartment has 2 parking spaces with a direct lift as well as a practical, large storage room in the basement. The community has 24-hour security so you can feel safe. A home to be experienced.