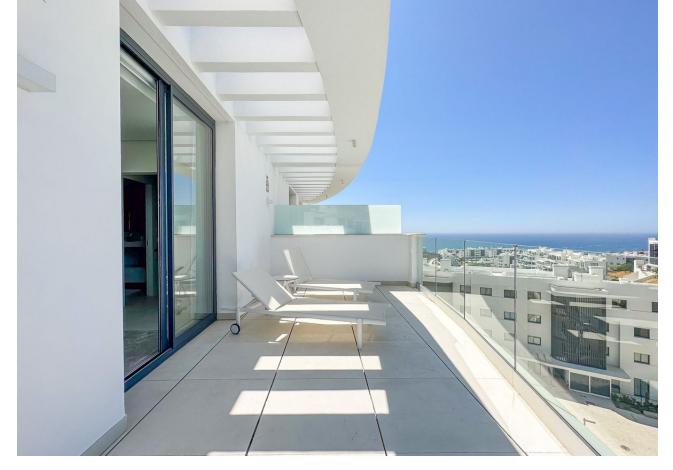

Luxurious penthouse apartment with spectacular views in Higueron West. This new, modern apartment is located in the gated community of Higuerón West - a luxurious residential community with its own spa and sports facilities, including tennis- and padel courts, a 5-star hotel, 9 restaurants, swimming pools, a co-working space, concierge services, and much much more. There is also a private beach club with 2 restaurants and a pool belonging to the community. It's easy to get to with the shuttle service offered. Overlooking the Mediterranean Sea, this home undoubtedly has one of the best panoramic views of the Costa del Sol. The apartment is located within a short distance of the beach and the many beach clubs and chiringuitos (beach restaurants), public transport, and all other amenities one could possibly need. This luxurious home features three double bedrooms; the master bedroom has a large en-suite bathroom with a walk-in shower complete with double rainfall shower heads and a walk-in closet. From the master bedroom, there are large double-glazed patio doors leading out onto the large outdoor terrace, which overlooks the sea. The other two bedrooms have fitted wardrobes and overlook the Mijas mountains. The apartment is just a stone's throw from the swimming pool. The two other bedrooms share a good-sized bathroom with a walk-in shower situated just opposite the hallway. Additionally, there is a guest toilet. The apartment's layout is open-concept, so there is a great flow of energy throughout. Along one side of the wall are three sets of large double-glazed patio doors bringing in much natural sunlight all throughout the day. The patio doors lead out onto the main terrace overlooking the pool area, a fabulous entertaining space with enough room for a chill-out area, a dining and a barbecue area, as well as a private plunge pool. The view from the terrace is breathtaking - imagine enjoying the gorgeous sunsets from here all year round. The kitchen is fully fitted with modern, high-quality appliances and other modern features, as well as a stunning island - creating a fantastic entertaining space. The dining/living room speaks for itself; it is just the perfect space for entertaining guests, lounging, or simply enjoying your morning coffee as you look out at the Mediterranean Sea. There is additionally a separate terrace with a dining area so that you can enjoy the sun outdoors throughout the whole day. The apartment has 2 parking spaces with a direct lift as well as a practical, large storage room in the basement. The community has 24-hour security so you can feel safe. A home to be experienced.