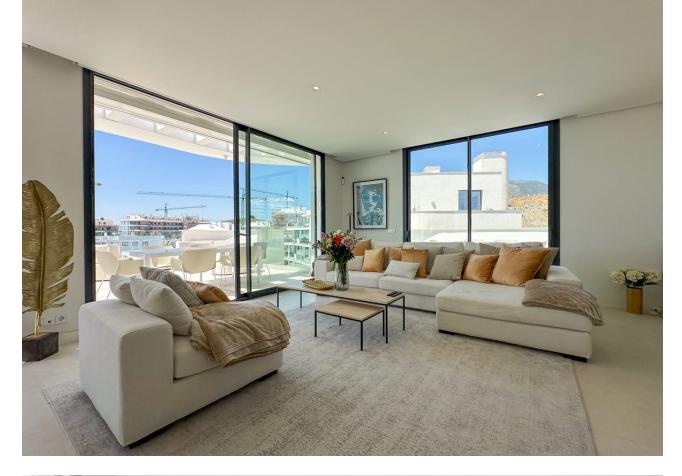

Luxurious penthouse apartment with spectacular views in Higueron West. This new, modern apartment is located in the gated community of Higuerón West - a luxurious residential community with its own spa and sports facilities, including tennis- and padel courts, a 5-star hotel, 9 restaurants, swimming pools, a co-working space, concierge services, and much much more. There is also a private beach club with 2 restaurants and a pool belonging to the community. It's easy to get to with the shuttle service offered. Overlooking the Mediterranean Sea, this home undoubtedly has one of the best panoramic views of the Costa del Sol. The apartment is located within a short distance of the beach and the many beach clubs and chiringuitos (beach restaurants), public transport, and all other amenities one could possibly need. This luxurious home features three double bedrooms; the master bedroom has a large en-suite bathroom with a walk-in shower complete with double rainfall shower heads and a walk-in closet. From the master bedroom, there are large double-glazed patio doors leading out onto the large outdoor terrace, which overlooks the sea. The other two bedrooms have fitted wardrobes and overlook the Mijas mountains. The apartment is just a stone's throw from the swimming pool. The two other bedrooms share a good-sized bathroom with a walk-in shower situated just opposite the hallway. Additionally, there is a guest toilet. The apartment's layout is open-concept, so there is a great flow of energy throughout. Along one side of the wall are three sets of large double-glazed patio doors bringing in much natural sunlight all throughout the day. The patio doors lead out onto the main terrace overlooking the pool area, a fabulous entertaining space with enough room for a chill-out area, a dining and a barbecue area, as well as a private plunge pool. The view from the terrace is breathtaking - imagine enjoying the gorgeous sunsets from here all year round. The kitchen is fully fitted with modern, high-quality appliances and other modern features, as well as a stunning island - creating a fantastic entertaining space. The dining/living room speaks for itself; it is just the perfect space for entertaining guests, lounging, or simply enjoying your morning coffee as you look out at the Mediterranean Sea. There is additionally a separate terrace with a dining area so that you can enjoy the sun outdoors throughout the whole day. The apartment has 2 parking spaces with a direct lift as well as a practical, large storage room in the basement. The community has 24-hour security so you can feel safe. A home to be experienced.