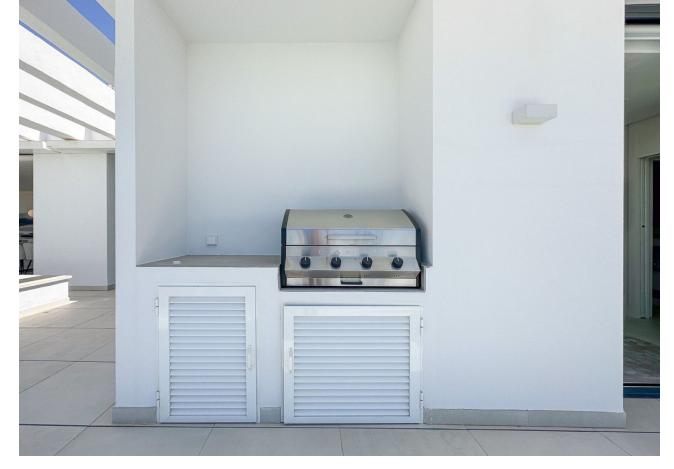

Luxurious penthouse apartment with spectacular views in Higueron West. This new, modern apartment is located in the gated community of Higuerón West - a luxurious residential community with its own spa and sports facilities, including tennis- and padel courts, a 5-star hotel, 9 restaurants, swimming pools, a co-working space, concierge services, and much much more. There is also a private beach club with 2 restaurants and a pool belonging to the community. It's easy to get to with the shuttle service offered. Overlooking the Mediterranean Sea, this home undoubtedly has one of the best panoramic views of the Costa del Sol. The apartment is located within a short distance of the beach and the many beach clubs and chiringuitos (beach restaurants), public transport, and all other amenities one could possibly need. This luxurious home features three double bedrooms; the master bedroom has a large en-suite bathroom with a walk-in shower complete with double rainfall shower heads and a walk-in closet. From the master bedroom, there are large double-glazed patio doors leading out onto the large outdoor terrace, which overlooks the sea. The other two bedrooms have fitted wardrobes and overlook the Mijas mountains. The apartment is just a stone's throw from the swimming pool. The two other bedrooms share a good-sized bathroom with a walk-in shower situated just opposite the hallway. Additionally, there is a guest toilet. The apartment's layout is open-concept, so there is a great flow of energy throughout. Along one side of the wall are three sets of large double-glazed patio doors bringing in much natural sunlight all throughout the day. The patio doors lead out onto the main terrace overlooking the pool area, a fabulous entertaining space with enough room for a chill-out area, a dining and a barbecue area, as well as a private plunge pool. The view from the terrace is breathtaking - imagine enjoying the gorgeous sunsets from here all year round. The kitchen is fully fitted with modern, high-quality appliances and other modern features, as well as a stunning island - creating a fantastic entertaining space. The dining/living room speaks for itself; it is just the perfect space for entertaining guests, lounging, or simply enjoying your morning coffee as you look out at the Mediterranean Sea. There is additionally a separate terrace with a dining area so that you can enjoy the sun outdoors throughout the whole day. The apartment has 2 parking spaces with a direct lift as well as a practical, large storage room in the basement. The community has 24-hour security so you can feel safe. A home to be experienced.