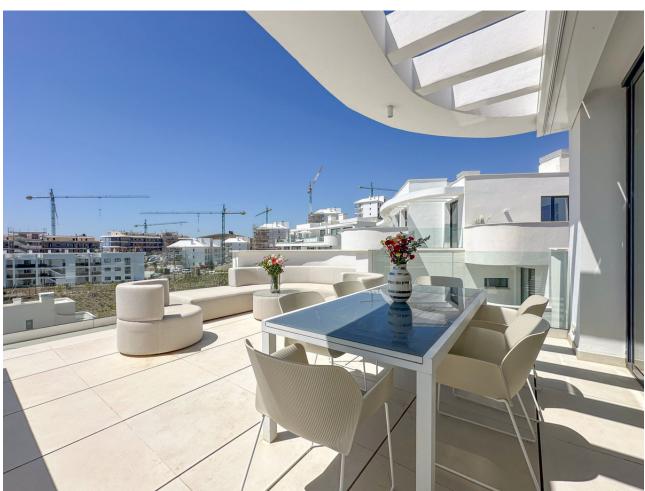

Luxurious penthouse apartment with spectacular views in Higueron West. This new, modern apartment is located in the gated community of Higuerón West - a luxurious residential community with its own spa and sports facilities, including tennis- and padel courts, a 5-star hotel, 9 restaurants, swimming pools, a co-working space, concierge services, and much much more. There is also a private beach club with 2 restaurants and a pool belonging to the community. It's easy to get to with the shuttle service offered. Overlooking the Mediterranean Sea, this home undoubtedly has one of the best panoramic views of the Costa del Sol. The apartment is located within a short distance of the beach and the many beach clubs and chiringuitos (beach restaurants), public transport, and all other amenities one could possibly need. This luxurious home features three double bedrooms; the master bedroom has a large en-suite bathroom with a walk-in shower complete with double rainfall shower heads and a walk-in closet. From the master bedroom, there are large double-glazed patio doors leading out onto the large outdoor terrace, which overlooks the sea. The other two bedrooms have fitted wardrobes and overlook the Mijas mountains. The apartment is just a stone's throw from the swimming pool. The two other bedrooms share a good-sized bathroom with a walk-in shower situated just opposite the hallway. Additionally, there is a guest toilet. The apartment's layout is open-concept, so there is a great flow of energy throughout. Along one side of the wall are three sets of large double-glazed patio doors bringing in much natural sunlight all throughout the day. The patio doors lead out onto the main terrace overlooking the pool area, a fabulous entertaining space with enough room for a chill-out area, a dining and a barbecue area, as well as a private plunge pool. The view from the terrace is breathtaking - imagine enjoying the gorgeous sunsets from here all year round. The kitchen is fully fitted with modern, high-quality appliances and other modern features, as well as a stunning island - creating a fantastic entertaining space. The dining/living room speaks for itself; it is just the perfect space for entertaining guests, lounging, or simply enjoying your morning coffee as you look out at the Mediterranean Sea. There is additionally a separate terrace with a dining area so that you can enjoy the sun outdoors throughout the whole day. The apartment has 2 parking spaces with a direct lift as well as a practical, large storage room in the basement. The community has 24-hour security so you can feel safe. A home to be experienced.