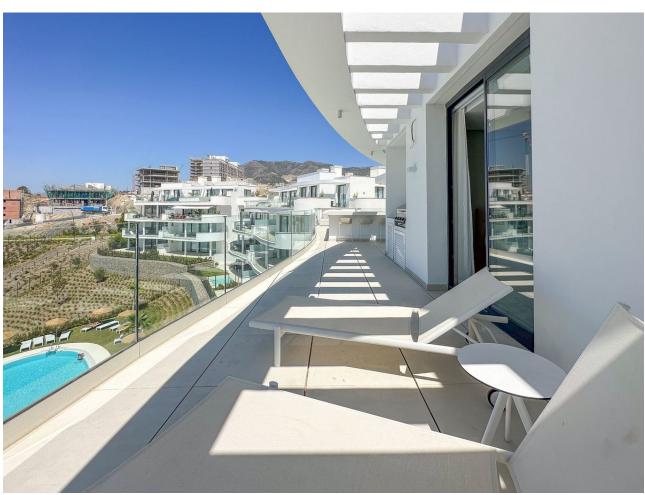

Luxurious penthouse apartment with spectacular views in Higueron West. This new, modern apartment is located in the gated community of Higuerón West - a luxurious residential community with its own spa and sports facilities, including tennis- and padel courts, a 5-star hotel, 9 restaurants, swimming pools, a co-working space, concierge services, and much much more. There is also a private beach club with 2 restaurants and a pool belonging to the community. It's easy to get to with the shuttle service offered. Overlooking the Mediterranean Sea, this home undoubtedly has one of the best panoramic views of the Costa del Sol. The apartment is located within a short distance of the beach and the many beach clubs and chiringuitos (beach restaurants), public transport, and all other amenities one could possibly need. This luxurious home features three double bedrooms; the master bedroom has a large en-suite bathroom with a walk-in shower complete with double rainfall shower heads and a walk-in closet. From the master bedroom, there are large double-glazed patio doors leading out onto the large outdoor terrace, which overlooks the sea. The other two bedrooms have fitted wardrobes and overlook the Mijas mountains. The apartment is just a stone's throw from the swimming pool. The two other bedrooms share a good-sized bathroom with a walk-in shower situated just opposite the hallway. Additionally, there is a guest toilet. The apartment's layout is open-concept, so there is a great flow of energy throughout. Along one side of the wall are three sets of large double-glazed patio doors bringing in much natural sunlight all throughout the day. The patio doors lead out onto the main terrace overlooking the pool area, a fabulous entertaining space with enough room for a chill-out area, a dining and a barbecue area, as well as a private plunge pool. The view from the terrace is breathtaking - imagine enjoying the gorgeous sunsets from here all year round. The kitchen is fully fitted with modern, high-quality appliances and other modern features, as well as a stunning island - creating a fantastic entertaining space. The dining/living room speaks for itself; it is just the perfect space for entertaining guests, lounging, or simply enjoying your morning coffee as you look out at the Mediterranean Sea. There is additionally a separate terrace with a dining area so that you can enjoy the sun outdoors throughout the whole day. The apartment has 2 parking spaces with a direct lift as well as a practical, large storage room in the basement. The community has 24-hour security so you can feel safe. A home to be experienced.