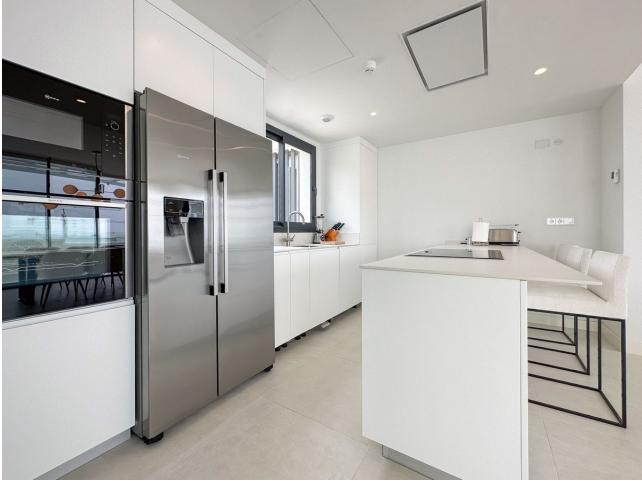

Luxurious penthouse apartment with spectacular views in Higueron West. This new, modern apartment is located in the gated community of Higuerón West - a luxurious residential community with its own spa and sports facilities, including tennis- and padel courts, a 5-star hotel, 9 restaurants, swimming pools, a co-working space, concierge services, and much much more. There is also a private beach club with 2 restaurants and a pool belonging to the community. It's easy to get to with the shuttle service offered. Overlooking the Mediterranean Sea, this home undoubtedly has one of the best panoramic views of the Costa del Sol. The apartment is located within a short distance of the beach and the many beach clubs and chiringuitos (beach restaurants), public transport, and all other amenities one could possibly need. This luxurious home features three double bedrooms; the master bedroom has a large en-suite bathroom with a walk-in shower complete with double rainfall shower heads and a walk-in closet. From the master bedroom, there are large double-glazed patio doors leading out onto the large outdoor terrace, which overlooks the sea. The other two bedrooms have fitted wardrobes and overlook the Mijas mountains. The apartment is just a stone's throw from the swimming pool. The two other bedrooms share a good-sized bathroom with a walk-in shower situated just opposite the hallway. Additionally, there is a guest toilet. The apartment's layout is open-concept, so there is a great flow of energy throughout. Along one side of the wall are three sets of large double-glazed patio doors bringing in much natural sunlight all throughout the day. The patio doors lead out onto the main terrace overlooking the pool area, a fabulous entertaining space with enough room for a chill-out area, a dining and a barbecue area, as well as a private plunge pool. The view from the terrace is breathtaking - imagine enjoying the gorgeous sunsets from here all year round. The kitchen is fully fitted with modern, high-quality appliances and other modern features, as well as a stunning island - creating a fantastic entertaining space. The dining/living room speaks for itself; it is just the perfect space for entertaining guests, lounging, or simply enjoying your morning coffee as you look out at the Mediterranean Sea. There is additionally a separate terrace with a dining area so that you can enjoy the sun outdoors throughout the whole day. The apartment has 2 parking spaces with a direct lift as well as a practical, large storage room in the basement. The community has 24-hour security so you can feel safe. A home to be experienced.