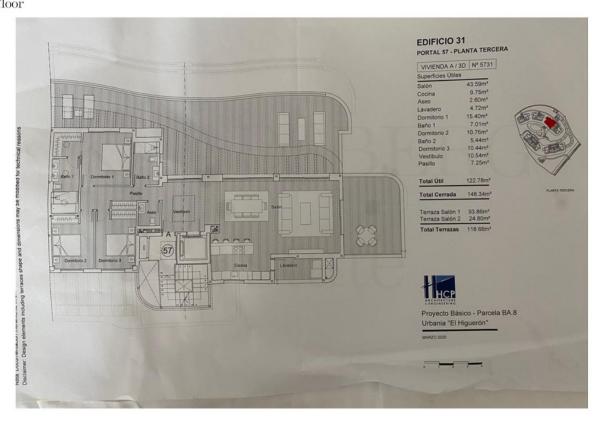

aces with a direct lift as well as a practical, large storage room in the basement. The community has 24-hour security so you can feel safe. A home to be experienced.

## Setting Orientation Condition Close To Sea Excellent South Communal Private Close To Town South West Urbanisation **Climate Control** Views **Furniture Features** Air Conditioning Sea Covered Terrace Optional Country ✓ Hot A/C ✓ Lift **✓** Pool Cold A/C Fitted Wardrobes U/F Heating Near Transport WiFi Gym Paddle Tennis ✓ U/F/H Bathrooms Tennis Court Storage Room ✓ Utility Room Ensuite Bathroom Bar Double Glazing Restaurant On Site Fiber Optic Garden Security Parking Category Communal Gated Complex Underground Luxury













































































## NOT TO SCALE Ground floor