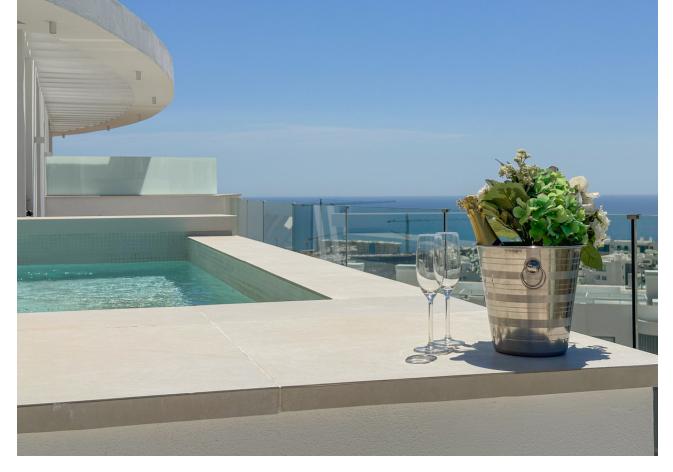

Luxurious penthouse apartment with spectacular views in Higueron West. This new, modern apartment is located in the gated community of Higuerón West - a luxurious residential community with its own spa and sports facilities, including tennis- and padel courts, a 5-star hotel, 9 restaurants, swimming pools, a co-working space, concierge services, and much much more. There is also a private beach club with 2 restaurants and a pool belonging to the community. It's easy to get to with the shuttle service offered. Overlooking the Mediterranean Sea, this home undoubtedly has one of the best panoramic views of the Costa del Sol. The apartment is located within a short distance of the beach and the many beach clubs and chiringuitos (beach restaurants), public transport, and all other amenities one could possibly need. This luxurious home features three double bedrooms; the master bedroom has a large en-suite bathroom with a walk-in shower complete with double rainfall shower heads and a walk-in closet. From the master bedroom, there are large double-glazed patio doors leading out onto the large outdoor terrace, which overlooks the sea. The other two bedrooms have fitted wardrobes and overlook the Mijas mountains. The apartment is just a stone's throw from the swimming pool. The two other bedrooms share a good-sized bathroom with a walk-in shower situated just opposite the hallway. Additionally, there is a guest toilet. The apartment's layout is open-concept, so there is a great flow of energy throughout. Along one side of the wall are three sets of large double-glazed patio doors bringing in much natural sunlight all throughout the day. The patio doors lead out onto the main terrace overlooking the pool area, a fabulous entertaining space with enough room for a chill-out area, a dining and a barbecue area, as well as a private plunge pool. The view from the terrace is breathtaking - imagine enjoying the gorgeous sunsets from here all year round. The kitchen is fully fitted with modern, high-quality appliances and other modern features, as well as a stunning island - creating a fantastic entertaining space. The dining/living room speaks for itself; it is just the perfect space for entertaining guests, lounging, or simply enjoying your morning coffee as you look out at the Mediterranean Sea. There is additionally a separate terrace with a dining area so that you can enjoy the sun outdoors throughout the whole day. The apartment has 2 parking spaces with a direct lift as well as a practical, large storage room in the basement. The community has 24-hour security so you can feel safe. A home to be experienced.