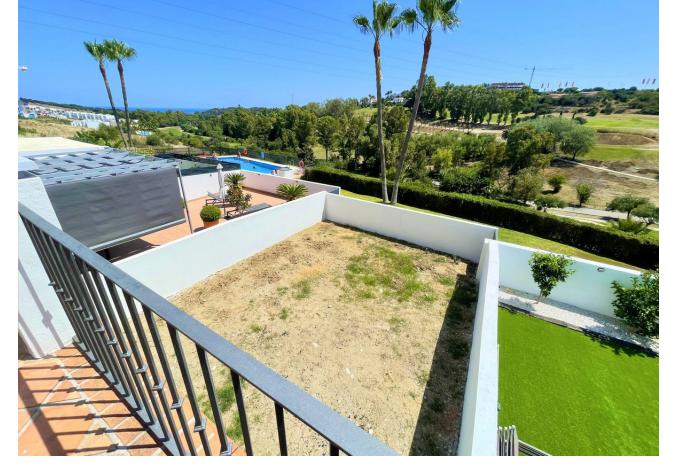

## Sales - House - Estepona 420.00€

www.mibgroup.es +34 662 58 96 58 info@mibgroup.es

Ref.-ID: MIBGR4367284 Estepona House

4

4

325 m2

BEAUTIFUL TOWHOUSE IN A QUIET URBANIZACION FACING TO THE ESTEPONA GOLF, WITH VIEWS OVER THE GOLF COURSE AND SEA. Situated a few minutes by car from the center of Estepona where you will find many restaurants and all kind of commerces and leisure areas, and 5 minutes car to amazing beaches as La Playa del Cristo. Located just behind the new hospital of Estepona, an area that is being revalued. The property disposes of a large and luminous lounge room with fireplace, great covered terrace and a spacious equipped kitchen. South West so you can enjoy the sun all day long from its private terrace and garden, also very bright interios spaces.. Private parking space and storage room included in the price. Excellent rental potential during the summer and golf season.