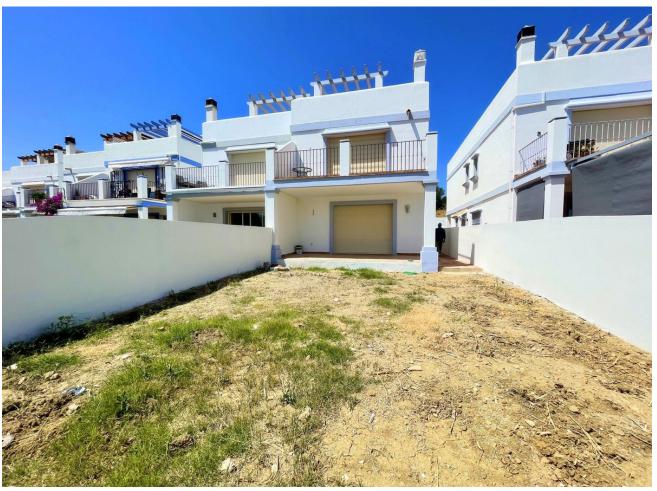

## Sales - House - Estepona 420.00€

www.mibgroup.es +34 662 58 96 58 info@mibgroup.es

Ref.-ID: MIBGR4367284 Estepona House

4

4

325 m2

BEAUTIFUL TOWHOUSE IN A QUIET URBANIZACION FACING TO THE ESTEPONA GOLF, WITH VIEWS OVER THE GOLF COURSE AND SEA. Situated a few minutes by car from the center of Estepona where you will find many restaurants and all kind of commerces and leisure areas, and 5 minutes car to amazing beaches as La Playa del Cristo. Located just behind the new hospital of Estepona, an area that is being revalued. The property disposes of a large and luminous lounge room with fireplace, great covered terrace and a spacious equipped kitchen. South West so you can enjoy the sun all day long from its private terrace and garden, also very bright interios spaces.. Private parking space and storage room included in the price. Excellent rental potential during the summer and golf season.