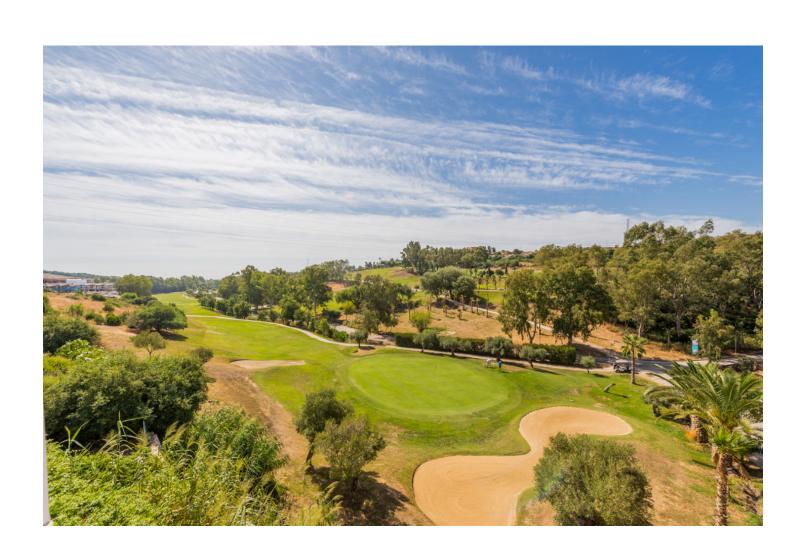

## Sales - House - Estepona 420.00€

www.mibgroup.es +34 662 58 96 58 info@mibgroup.es

Ref.-ID: MIBGR4367284 Estepona House

4

4

325 m2

BEAUTIFUL TOWHOUSE IN A QUIET URBANIZACION FACING TO THE ESTEPONA GOLF, WITH VIEWS OVER THE GOLF COURSE AND SEA. Situated a few minutes by car from the center of Estepona where you will find many restaurants and all kind of commerces and leisure areas, and 5 minutes car to amazing beaches as La Playa del Cristo. Located just behind the new hospital of Estepona, an area that is being revalued. The property disposes of a large and luminous lounge room with fireplace, great covered terrace and a spacious equipped kitchen. South West so you can enjoy the sun all day long from its private terrace and garden, also very bright interios spaces.. Private parking space and storage room included in the price. Excellent rental potential during the summer and golf season.