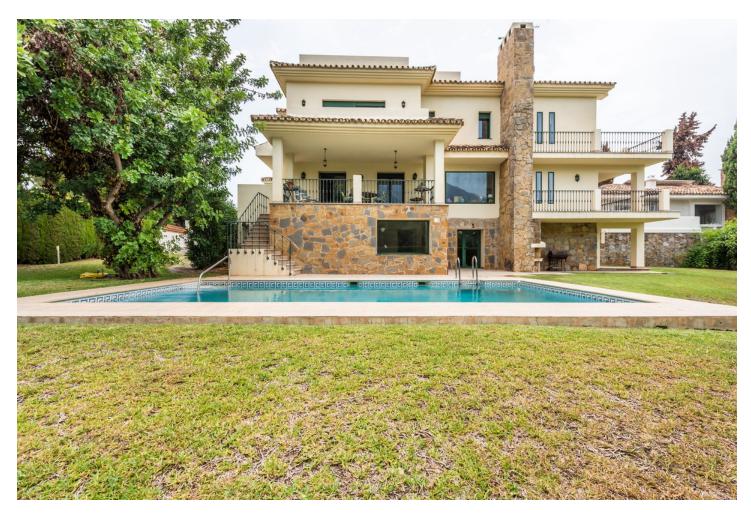

## Sales - House - Marbella 2.100.000€

www.mibgroup.es +34 662 58 96 58 info@mibgroup.es

Ref.-ID: MIBGR4372357 Marbella House

6

3.5

595 m2

1523 m2

House located in a very central urbanization, fully fenced and stately outdoor parking. House with a wonderful entrance hall, this house is divided into three floors. The entrance is made up of a family kitchen, courtesy toilet, living room and wonderful dining room surrounded by stained glass windows giving access to the terrace from which there is access to the large garden and a view of the pool. Fireplace in the living room, hot / cold air conditioning, underfloor heating throughout the house except on the lower floor. On the upper floor are the three bedrooms, each more spacious, the main one with its en-suite bathroom and dressing room and another with a wonderful high beamed ceiling. The house has a terrace with spectacular views and a large area to chill out on the top floor. The lower floor is divided into two areas as well as being made up of a laundry room, and on the right there are 3-4 parking spaces and on the left a totally independent apartment with its own entrance, divided into three bedrooms and a bathroom. The house has a cistern. It is worth the visit.

Pool
Private

Furniture

Not Furnished