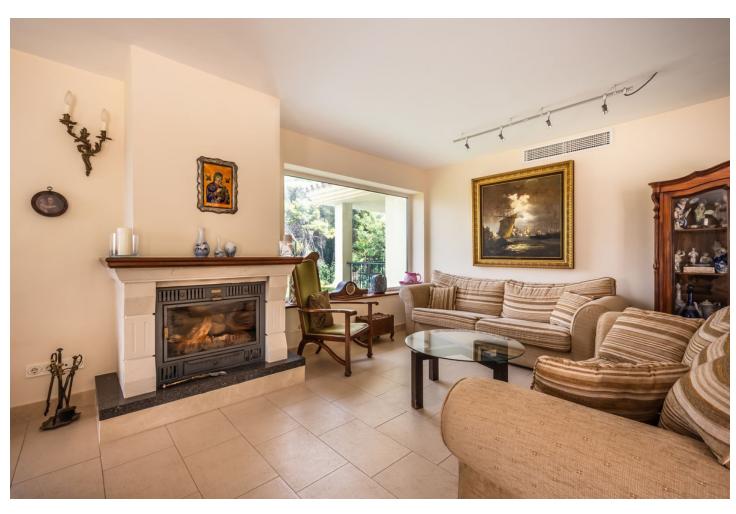

## Sales - House - Marbella 2.100.000€

www.mibgroup.es +34 662 58 96 58 info@mibgroup.es

Ref.-ID: MIBGR4372357 Marbella House

6

3.5

595 m2

1523 m2

House located in a very central urbanization, fully fenced and stately outdoor parking. House with a wonderful entrance hall, this house is divided into three floors. The entrance is made up of a family kitchen, courtesy toilet, living room and wonderful dining room surrounded by stained glass windows giving access to the terrace from which there is access to the large garden and a view of the pool. Fireplace in the living room, hot / cold air conditioning, underfloor heating throughout the house except on the lower floor. On the upper floor are the three bedrooms, each more spacious, the main one with its en-suite bathroom and dressing room and another with a wonderful high beamed ceiling. The house has a terrace with spectacular views and a large area to chill out on the top floor. The lower floor is divided into two areas as well as being made up of a laundry room, and on the right there are 3-4 parking spaces and on the left a totally independent apartment with its own entrance, divided into three bedrooms and a bathroom. The house has a cistern. It is worth the visit.

Setting
Close To Shops
Close To Town
Climate Control
Air Conditioning
Fireplace
U/F Heating
Garden
Private

Orientation
East
West
Views
Sea
Mountain
Panoramic
Parking
Garage

Condition
Excellent

Features
Private Terrace
Storage Room