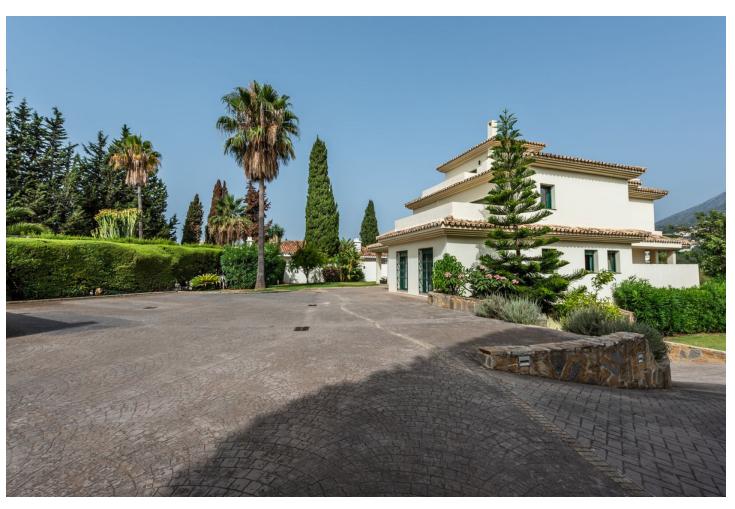

## Sales - House - Marbella 2.100.000€

www.mibgroup.es +34 662 58 96 58 info@mibgroup.es

Ref.-ID: MIBGR4372357 Marbella House

6

3.5

595 m2

1523 m2

House located in a very central urbanization, fully fenced and stately outdoor parking. House with a wonderful entrance hall, this house is divided into three floors. The entrance is made up of a family kitchen, courtesy toilet, living room and wonderful dining room surrounded by stained glass windows giving access to the terrace from which there is access to the large garden and a view of the pool. Fireplace in the living room, hot / cold air conditioning, underfloor heating throughout the house except on the lower floor. On the upper floor are the three bedrooms, each more spacious, the main one with its en-suite bathroom and dressing room and another with a wonderful high beamed ceiling. The house has a terrace with spectacular views and a large area to chill out on the top floor. The lower floor is divided into two areas as well as being made up of a laundry room, and on the right there are 3-4 parking spaces and on the left a totally independent apartment with its own entrance, divided into three bedrooms and a bathroom. The house has a cistern. It is worth the visit.

Setting
Close To Shops
Close To Town
Climate Control
Air Conditioning
Fireplace
U/F Heating
Garden
Private

Orientation
East
West
Views
Sea
Mountain
Panoramic
Parking
Garage

Condition
Excellent

Features
Private Terrace
Storage Room