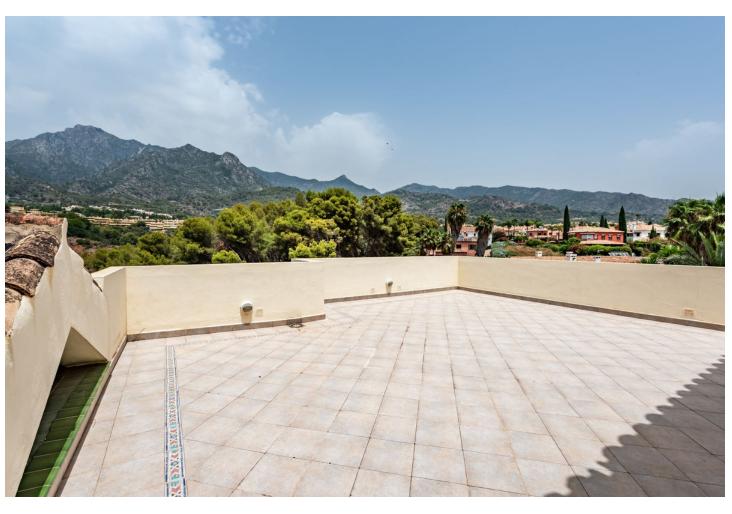

## Sales - House - Marbella 2.100.000€

www.mibgroup.es +34 662 58 96 58 info@mibgroup.es

Ref.-ID: MIBGR4372357 Marbella House

6

3.5

595 m2

1523 m2

House located in a very central urbanization, fully fenced and stately outdoor parking. House with a wonderful entrance hall, this house is divided into three floors. The entrance is made up of a family kitchen, courtesy toilet, living room and wonderful dining room surrounded by stained glass windows giving access to the terrace from which there is access to the large garden and a view of the pool. Fireplace in the living room, hot / cold air conditioning, underfloor heating throughout the house except on the lower floor. On the upper floor are the three bedrooms, each more spacious, the main one with its en-suite bathroom and dressing room and another with a wonderful high beamed ceiling. The house has a terrace with spectacular views and a large area to chill out on the top floor. The lower floor is divided into two areas as well as being made up of a laundry room, and on the right there are 3-4 parking spaces and on the left a totally independent apartment with its own entrance, divided into three bedrooms and a bathroom. The house has a cistern. It is worth the visit.

Setting
Close To Shops
Close To Town
Climate Control
Air Conditioning
Fireplace
U/F Heating
Garden
Private

Orientation
East
West
Views
Sea
Mountain
Panoramic
Parking
Garage

Condition
Excellent

Features
Private Terrace
Storage Room