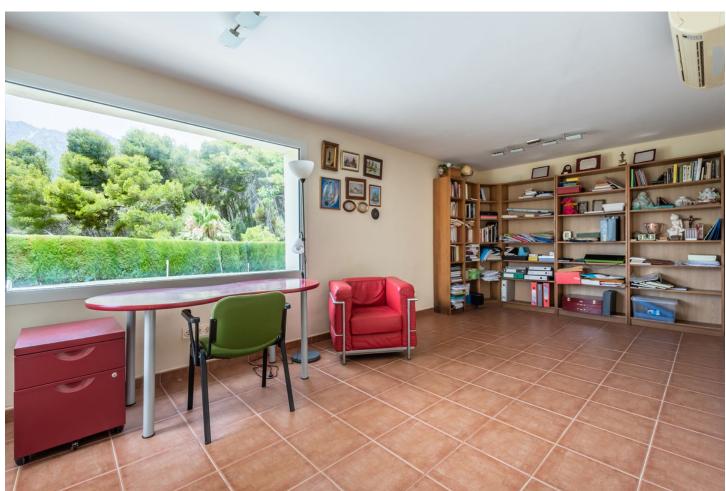

## Sales - House - Marbella 2.100.000€

www.mibgroup.es +34 662 58 96 58 info@mibgroup.es

Ref.-ID: MIBGR4372357 Marbella House

6

3.5

595 m2

1523 m2

House located in a very central urbanization, fully fenced and stately outdoor parking. House with a wonderful entrance hall, this house is divided into three floors. The entrance is made up of a family kitchen, courtesy toilet, living room and wonderful dining room surrounded by stained glass windows giving access to the terrace from which there is access to the large garden and a view of the pool. Fireplace in the living room, hot / cold air conditioning, underfloor heating throughout the house except on the lower floor. On the upper floor are the three bedrooms, each more spacious, the main one with its en-suite bathroom and dressing room and another with a wonderful high beamed ceiling. The house has a terrace with spectacular views and a large area to chill out on the top floor. The lower floor is divided into two areas as well as being made up of a laundry room, and on the right there are 3-4 parking spaces and on the left a totally independent apartment with its own entrance, divided into three bedrooms and a bathroom. The house has a cistern. It is worth the visit.