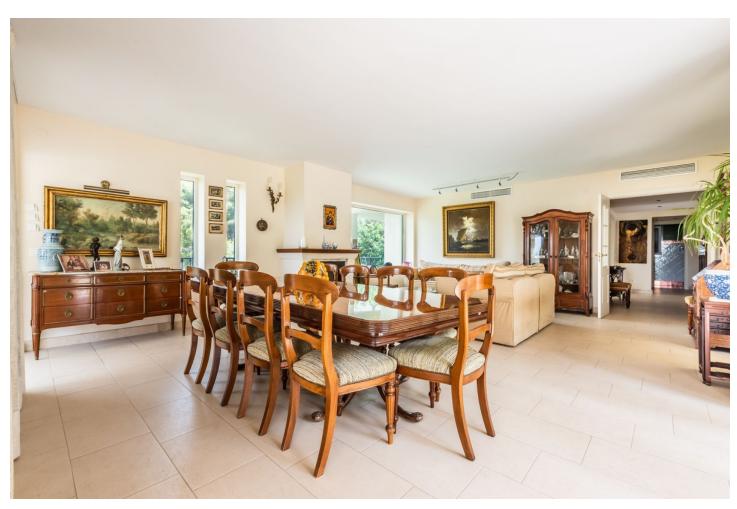

## Sales - House - Marbella 2.100.000€

www.mibgroup.es +34 662 58 96 58 info@mibgroup.es

Ref.-ID: MIBGR4372357 Marbella House

6

3.5

595 m2

1523 m2

House located in a very central urbanization, fully fenced and stately outdoor parking. House with a wonderful entrance hall, this house is divided into three floors. The entrance is made up of a family kitchen, courtesy toilet, living room and wonderful dining room surrounded by stained glass windows giving access to the terrace from which there is access to the large garden and a view of the pool. Fireplace in the living room, hot / cold air conditioning, underfloor heating throughout the house except on the lower floor. On the upper floor are the three bedrooms, each more spacious, the main one with its en-suite bathroom and dressing room and another with a wonderful high beamed ceiling. The house has a terrace with spectacular views and a large area to chill out on the top floor. The lower floor is divided into two areas as well as being made up of a laundry room, and on the right there are 3-4 parking spaces and on the left a totally independent apartment with its own entrance, divided into three bedrooms and a bathroom. The house has a cistern. It is worth the visit.