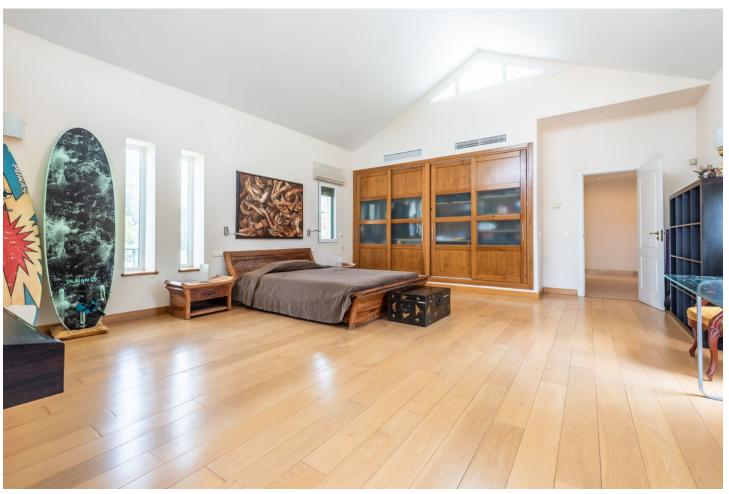

## Sales - House - Marbella 2.100.000€

www.mibgroup.es +34 662 58 96 58 info@mibgroup.es

Ref.-ID: MIBGR4372357 Marbella House

6

3.5

595 m2

1523 m2

House located in a very central urbanization, fully fenced and stately outdoor parking. House with a wonderful entrance hall, this house is divided into three floors. The entrance is made up of a family kitchen, courtesy toilet, living room and wonderful dining room surrounded by stained glass windows giving access to the terrace from which there is access to the large garden and a view of the pool. Fireplace in the living room, hot / cold air conditioning, underfloor heating throughout the house except on the lower floor. On the upper floor are the three bedrooms, each more spacious, the main one with its en-suite bathroom and dressing room and another with a wonderful high beamed ceiling. The house has a terrace with spectacular views and a large area to chill out on the top floor. The lower floor is divided into two areas as well as being made up of a laundry room, and on the right there are 3-4 parking spaces and on the left a totally independent apartment with its own entrance, divided into three bedrooms and a bathroom. The house has a cistern. It is worth the visit.