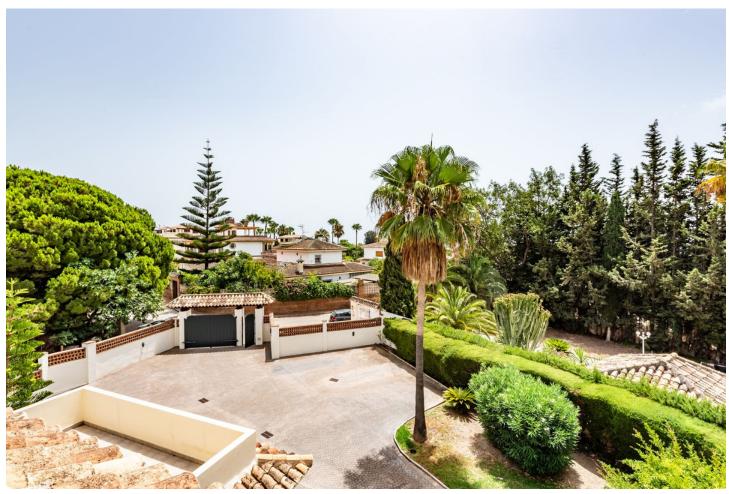

## Sales - House - Marbella 2.100.000€

www.mibgroup.es +34 662 58 96 58 info@mibgroup.es

Ref.-ID: MIBGR4372357 Marbella House

6

3.5

595 m2

1523 m2

House located in a very central urbanization, fully fenced and stately outdoor parking. House with a wonderful entrance hall, this house is divided into three floors. The entrance is made up of a family kitchen, courtesy toilet, living room and wonderful dining room surrounded by stained glass windows giving access to the terrace from which there is access to the large garden and a view of the pool. Fireplace in the living room, hot / cold air conditioning, underfloor heating throughout the house except on the lower floor. On the upper floor are the three bedrooms, each more spacious, the main one with its en-suite bathroom and dressing room and another with a wonderful high beamed ceiling. The house has a terrace with spectacular views and a large area to chill out on the top floor. The lower floor is divided into two areas as well as being made up of a laundry room, and on the right there are 3-4 parking spaces and on the left a totally independent apartment with its own entrance, divided into three bedrooms and a bathroom. The house has a cistern. It is worth the visit.

Setting
Close To Shops
Close To Town
Climate Control
Air Conditioning
Fireplace
U/F Heating
Garden
Private

Orientation
East
West
Views
Sea
Mountain
Panoramic
Parking
Garage

Condition
Excellent

Features
Private Terrace
Storage Room