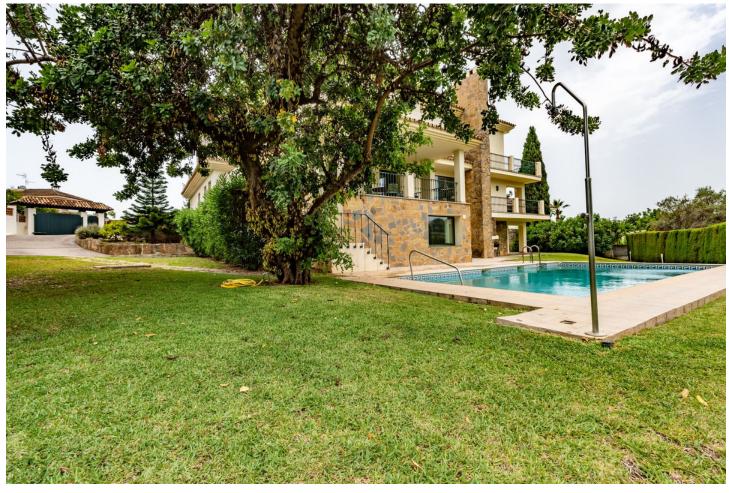

## Sales - House - Marbella 2.100.000€

www.mibgroup.es +34 662 58 96 58 info@mibgroup.es

Ref.-ID: MIBGR4372357 Marbella House

6

3.5

595 m2

1523 m2

House located in a very central urbanization, fully fenced and stately outdoor parking. House with a wonderful entrance hall, this house is divided into three floors. The entrance is made up of a family kitchen, courtesy toilet, living room and wonderful dining room surrounded by stained glass windows giving access to the terrace from which there is access to the large garden and a view of the pool. Fireplace in the living room, hot / cold air conditioning, underfloor heating throughout the house except on the lower floor. On the upper floor are the three bedrooms, each more spacious, the main one with its en-suite bathroom and dressing room and another with a wonderful high beamed ceiling. The house has a terrace with spectacular views and a large area to chill out on the top floor. The lower floor is divided into two areas as well as being made up of a laundry room, and on the right there are 3-4 parking spaces and on the left a totally independent apartment with its own entrance, divided into three bedrooms and a bathroom. The house has a cistern. It is worth the visit.

Pool
Private

Furniture

Not Furnished