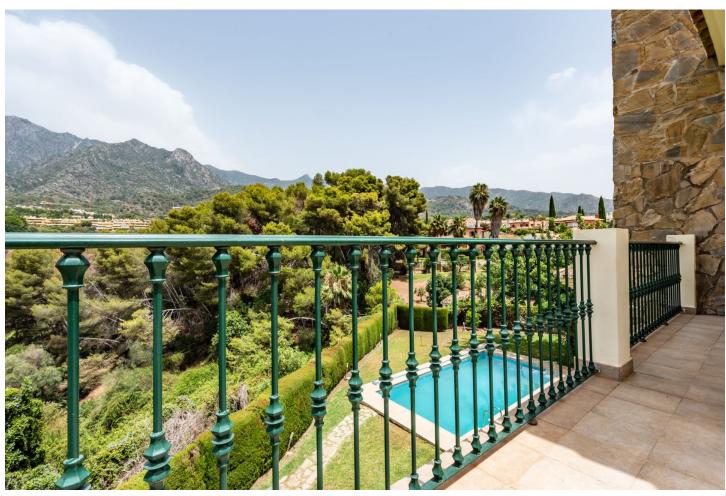

## Sales - House - Marbella 2.100.000€

www.mibgroup.es +34 662 58 96 58 info@mibgroup.es

Ref.-ID: MIBGR4372357 Marbella House

6

3.5

595 m2

1523 m2

House located in a very central urbanization, fully fenced and stately outdoor parking. House with a wonderful entrance hall, this house is divided into three floors. The entrance is made up of a family kitchen, courtesy toilet, living room and wonderful dining room surrounded by stained glass windows giving access to the terrace from which there is access to the large garden and a view of the pool. Fireplace in the living room, hot / cold air conditioning, underfloor heating throughout the house except on the lower floor. On the upper floor are the three bedrooms, each more spacious, the main one with its en-suite bathroom and dressing room and another with a wonderful high beamed ceiling. The house has a terrace with spectacular views and a large area to chill out on the top floor. The lower floor is divided into two areas as well as being made up of a laundry room, and on the right there are 3-4 parking spaces and on the left a totally independent apartment with its own entrance, divided into three bedrooms and a bathroom. The house has a cistern. It is worth the visit.

Setting
Close To Shops
Close To Town
Climate Control
Air Conditioning
Fireplace
U/F Heating
Garden
Private

Orientation
East
West
Views
Sea
Mountain
Panoramic
Parking
Garage

Condition
Excellent

Features
Private Terrace
Storage Room

Pool
Private

Furniture

Not Furnished