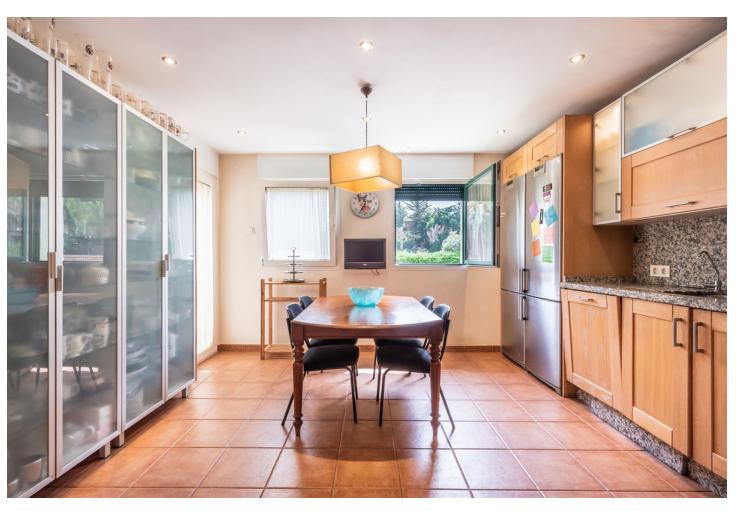

## Sales - House - Marbella 2.100.000€

www.mibgroup.es +34 662 58 96 58 info@mibgroup.es

Ref.-ID: MIBGR4372357 Marbella House

6

3.5

595 m2

1523 m2

House located in a very central urbanization, fully fenced and stately outdoor parking. House with a wonderful entrance hall, this house is divided into three floors. The entrance is made up of a family kitchen, courtesy toilet, living room and wonderful dining room surrounded by stained glass windows giving access to the terrace from which there is access to the large garden and a view of the pool. Fireplace in the living room, hot / cold air conditioning, underfloor heating throughout the house except on the lower floor. On the upper floor are the three bedrooms, each more spacious, the main one with its en-suite bathroom and dressing room and another with a wonderful high beamed ceiling. The house has a terrace with spectacular views and a large area to chill out on the top floor. The lower floor is divided into two areas as well as being made up of a laundry room, and on the right there are 3-4 parking spaces and on the left a totally independent apartment with its own entrance, divided into three bedrooms and a bathroom. The house has a cistern. It is worth the visit.