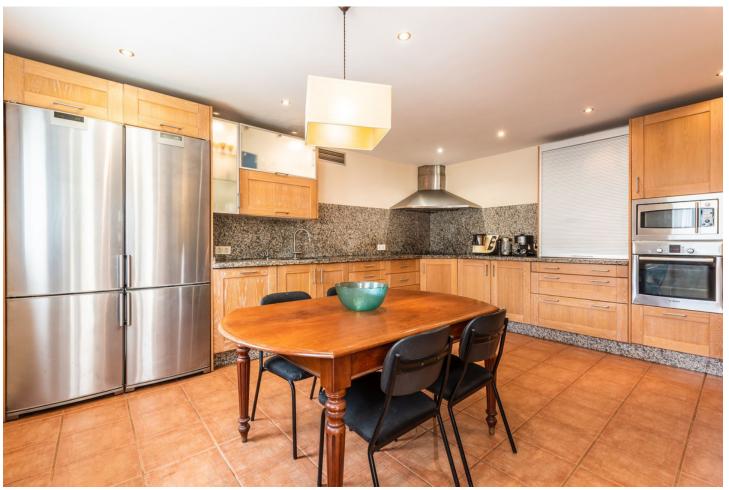

## Sales - House - Marbella 2.100.000€

www.mibgroup.es +34 662 58 96 58 info@mibgroup.es

Ref.-ID: MIBGR4372357 Marbella House

6

3.5

595 m2

1523 m2

House located in a very central urbanization, fully fenced and stately outdoor parking. House with a wonderful entrance hall, this house is divided into three floors. The entrance is made up of a family kitchen, courtesy toilet, living room and wonderful dining room surrounded by stained glass windows giving access to the terrace from which there is access to the large garden and a view of the pool. Fireplace in the living room, hot / cold air conditioning, underfloor heating throughout the house except on the lower floor. On the upper floor are the three bedrooms, each more spacious, the main one with its en-suite bathroom and dressing room and another with a wonderful high beamed ceiling. The house has a terrace with spectacular views and a large area to chill out on the top floor. The lower floor is divided into two areas as well as being made up of a laundry room, and on the right there are 3-4 parking spaces and on the left a totally independent apartment with its own entrance, divided into three bedrooms and a bathroom. The house has a cistern. It is worth the visit.