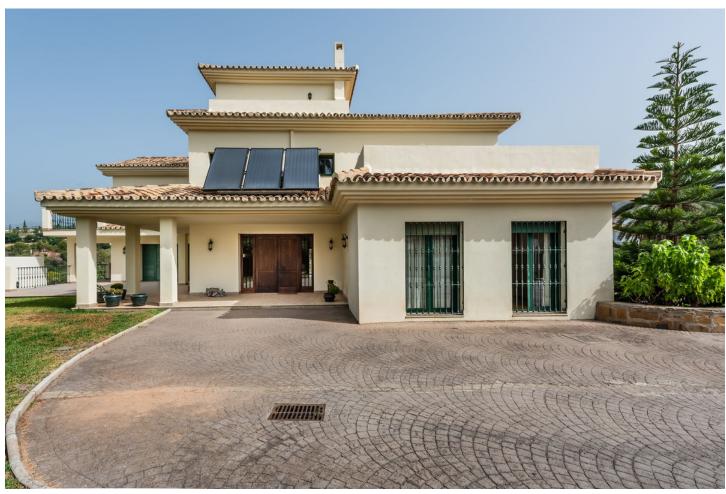

## Sales - House - Marbella 2.100.000€

www.mibgroup.es +34 662 58 96 58 info@mibgroup.es

Ref.-ID: MIBGR4372357 Marbella House

6

3.5

595 m2

1523 m2

House located in a very central urbanization, fully fenced and stately outdoor parking. House with a wonderful entrance hall, this house is divided into three floors. The entrance is made up of a family kitchen, courtesy toilet, living room and wonderful dining room surrounded by stained glass windows giving access to the terrace from which there is access to the large garden and a view of the pool. Fireplace in the living room, hot / cold air conditioning, underfloor heating throughout the house except on the lower floor. On the upper floor are the three bedrooms, each more spacious, the main one with its en-suite bathroom and dressing room and another with a wonderful high beamed ceiling. The house has a terrace with spectacular views and a large area to chill out on the top floor. The lower floor is divided into two areas as well as being made up of a laundry room, and on the right there are 3-4 parking spaces and on the left a totally independent apartment with its own entrance, divided into three bedrooms and a bathroom. The house has a cistern. It is worth the visit.