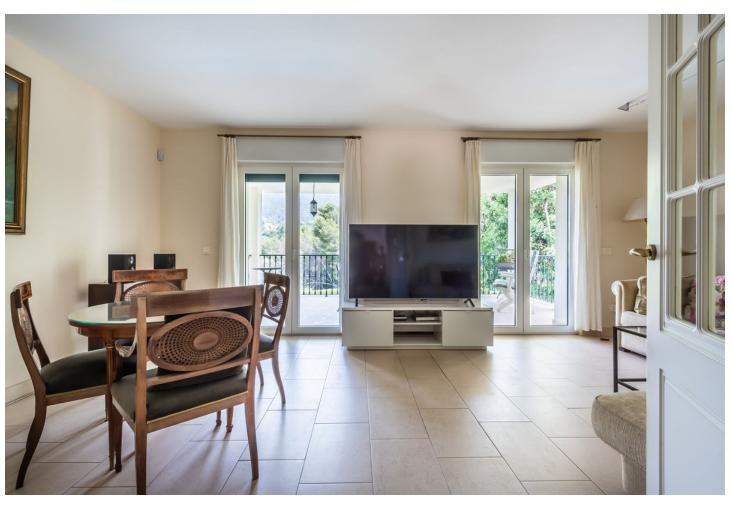

## Sales - House - Marbella 2.100.000€

www.mibgroup.es +34 662 58 96 58 info@mibgroup.es

Ref.-ID: MIBGR4372357 Marbella House

6

3.5

595 m2

1523 m2

House located in a very central urbanization, fully fenced and stately outdoor parking. House with a wonderful entrance hall, this house is divided into three floors. The entrance is made up of a family kitchen, courtesy toilet, living room and wonderful dining room surrounded by stained glass windows giving access to the terrace from which there is access to the large garden and a view of the pool. Fireplace in the living room, hot / cold air conditioning, underfloor heating throughout the house except on the lower floor. On the upper floor are the three bedrooms, each more spacious, the main one with its en-suite bathroom and dressing room and another with a wonderful high beamed ceiling. The house has a terrace with spectacular views and a large area to chill out on the top floor. The lower floor is divided into two areas as well as being made up of a laundry room, and on the right there are 3-4 parking spaces and on the left a totally independent apartment with its own entrance, divided into three bedrooms and a bathroom. The house has a cistern. It is worth the visit.