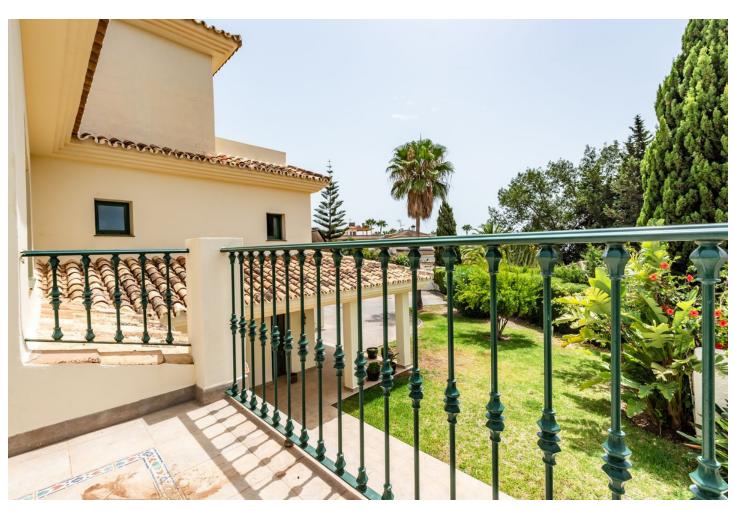

## Sales - House - Marbella 2.100.000€

www.mibgroup.es +34 662 58 96 58 info@mibgroup.es

Ref.-ID: MIBGR4372357 Marbella House

6

3.5

595 m2

1523 m2

House located in a very central urbanization, fully fenced and stately outdoor parking. House with a wonderful entrance hall, this house is divided into three floors. The entrance is made up of a family kitchen, courtesy toilet, living room and wonderful dining room surrounded by stained glass windows giving access to the terrace from which there is access to the large garden and a view of the pool. Fireplace in the living room, hot / cold air conditioning, underfloor heating throughout the house except on the lower floor. On the upper floor are the three bedrooms, each more spacious, the main one with its en-suite bathroom and dressing room and another with a wonderful high beamed ceiling. The house has a terrace with spectacular views and a large area to chill out on the top floor. The lower floor is divided into two areas as well as being made up of a laundry room, and on the right there are 3-4 parking spaces and on the left a totally independent apartment with its own entrance, divided into three bedrooms and a bathroom. The house has a cistern. It is worth the visit.

Setting
Close To Shops
Close To Town
Climate Control
Air Conditioning
Fireplace
U/F Heating
Garden
Private

Orientation
East
West
Views
Sea
Mountain
Panoramic
Parking
Garage

Condition
Excellent

Features
Private Terrace
Storage Room