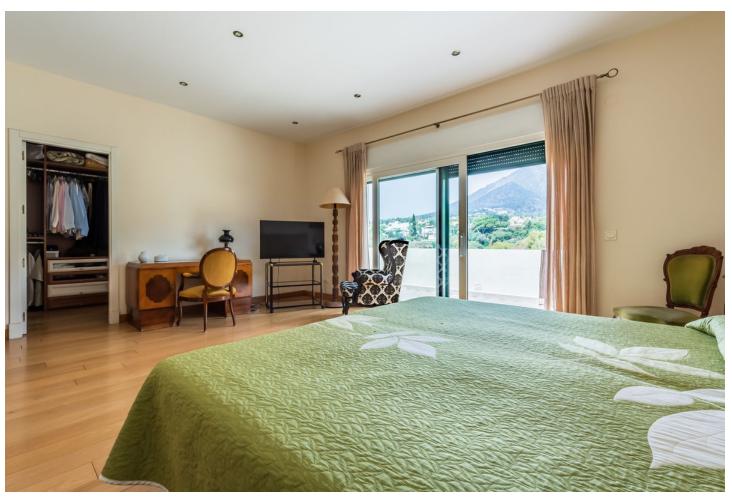

## Sales - House - Marbella 2.100.000€

www.mibgroup.es +34 662 58 96 58 info@mibgroup.es

Ref.-ID: MIBGR4372357 Marbella House

6

3.5

595 m2

1523 m2

House located in a very central urbanization, fully fenced and stately outdoor parking. House with a wonderful entrance hall, this house is divided into three floors. The entrance is made up of a family kitchen, courtesy toilet, living room and wonderful dining room surrounded by stained glass windows giving access to the terrace from which there is access to the large garden and a view of the pool. Fireplace in the living room, hot / cold air conditioning, underfloor heating throughout the house except on the lower floor. On the upper floor are the three bedrooms, each more spacious, the main one with its en-suite bathroom and dressing room and another with a wonderful high beamed ceiling. The house has a terrace with spectacular views and a large area to chill out on the top floor. The lower floor is divided into two areas as well as being made up of a laundry room, and on the right there are 3-4 parking spaces and on the left a totally independent apartment with its own entrance, divided into three bedrooms and a bathroom. The house has a cistern. It is worth the visit.

Setting
Close To Shops
Close To Town
Climate Control
Air Conditioning
Fireplace
U/F Heating
Garden
Private

Orientation
East
West
Views
Sea
Mountain
Panoramic
Parking
Garage

Condition
Excellent

Features
Private Terrace
Storage Room