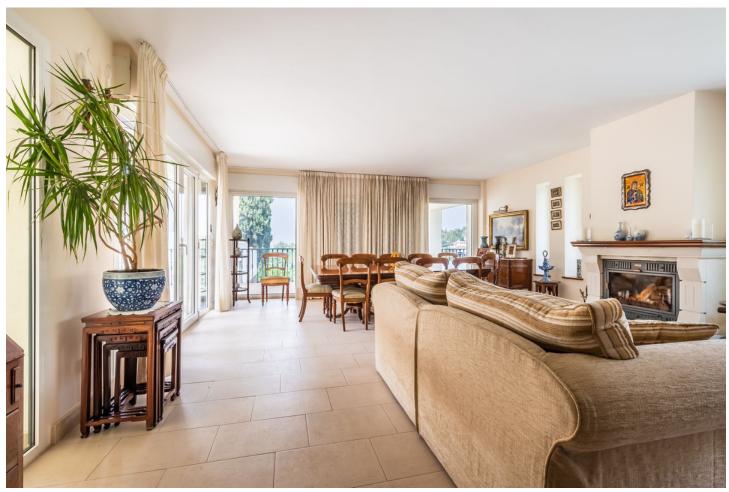

## Sales - House - Marbella 2.100.000€

www.mibgroup.es +34 662 58 96 58 info@mibgroup.es

Ref.-ID: MIBGR4372357 Marbella House

6

3.5

595 m2

1523 m2

House located in a very central urbanization, fully fenced and stately outdoor parking. House with a wonderful entrance hall, this house is divided into three floors. The entrance is made up of a family kitchen, courtesy toilet, living room and wonderful dining room surrounded by stained glass windows giving access to the terrace from which there is access to the large garden and a view of the pool. Fireplace in the living room, hot / cold air conditioning, underfloor heating throughout the house except on the lower floor. On the upper floor are the three bedrooms, each more spacious, the main one with its en-suite bathroom and dressing room and another with a wonderful high beamed ceiling. The house has a terrace with spectacular views and a large area to chill out on the top floor. The lower floor is divided into two areas as well as being made up of a laundry room, and on the right there are 3-4 parking spaces and on the left a totally independent apartment with its own entrance, divided into three bedrooms and a bathroom. The house has a cistern. It is worth the visit.

Setting
Close To Shops
Close To Town
Climate Control
Air Conditioning
Fireplace
U/F Heating
Garden
Private

Orientation
East
West
Views
Sea
Mountain
Panoramic
Parking
Garage

Condition
Excellent

Features
Private Terrace
Storage Room