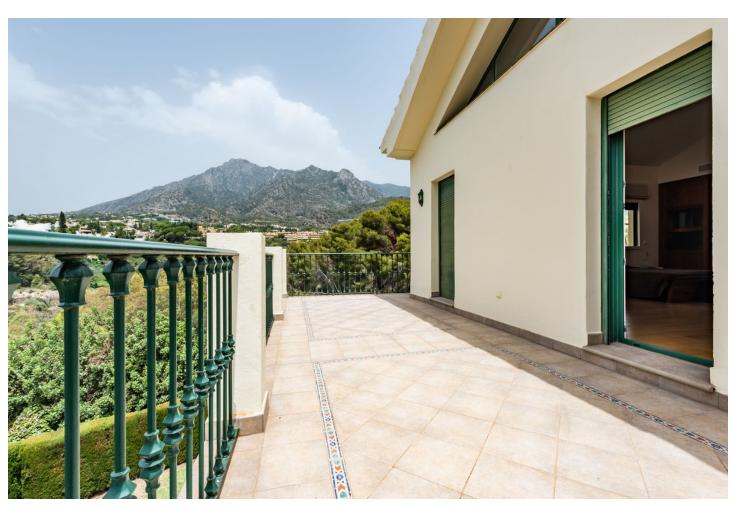

## Sales - House - Marbella 2.100.000€

www.mibgroup.es +34 662 58 96 58 info@mibgroup.es

Ref.-ID: MIBGR4372357 Marbella House

6

3.5

595 m2

1523 m2

House located in a very central urbanization, fully fenced and stately outdoor parking. House with a wonderful entrance hall, this house is divided into three floors. The entrance is made up of a family kitchen, courtesy toilet, living room and wonderful dining room surrounded by stained glass windows giving access to the terrace from which there is access to the large garden and a view of the pool. Fireplace in the living room, hot / cold air conditioning, underfloor heating throughout the house except on the lower floor. On the upper floor are the three bedrooms, each more spacious, the main one with its en-suite bathroom and dressing room and another with a wonderful high beamed ceiling. The house has a terrace with spectacular views and a large area to chill out on the top floor. The lower floor is divided into two areas as well as being made up of a laundry room, and on the right there are 3-4 parking spaces and on the left a totally independent apartment with its own entrance, divided into three bedrooms and a bathroom. The house has a cistern. It is worth the visit.

Setting
Close To Shops
Close To Town
Climate Control
Air Conditioning
Fireplace
U/F Heating
Garden
Private

Orientation
East
West
Views
Sea
Mountain
Panoramic
Parking
Garage

Condition
Excellent

Features
Private Terrace
Storage Room