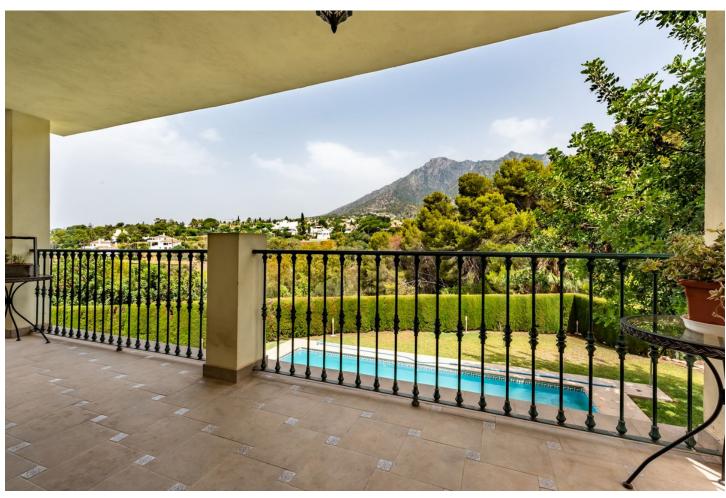

## Sales - House - Marbella 2.100.000€

www.mibgroup.es +34 662 58 96 58 info@mibgroup.es

Ref.-ID: MIBGR4372357 Marbella House

6

3.5

595 m2

1523 m2

House located in a very central urbanization, fully fenced and stately outdoor parking. House with a wonderful entrance hall, this house is divided into three floors. The entrance is made up of a family kitchen, courtesy toilet, living room and wonderful dining room surrounded by stained glass windows giving access to the terrace from which there is access to the large garden and a view of the pool. Fireplace in the living room, hot / cold air conditioning, underfloor heating throughout the house except on the lower floor. On the upper floor are the three bedrooms, each more spacious, the main one with its en-suite bathroom and dressing room and another with a wonderful high beamed ceiling. The house has a terrace with spectacular views and a large area to chill out on the top floor. The lower floor is divided into two areas as well as being made up of a laundry room, and on the right there are 3-4 parking spaces and on the left a totally independent apartment with its own entrance, divided into three bedrooms and a bathroom. The house has a cistern. It is worth the visit.

Setting
Close To Shops
Close To Town
Climate Control
Air Conditioning
Fireplace
U/F Heating
Garden
Private

Orientation
East
West
Views
Sea
Mountain
Panoramic
Parking
Garage

Condition
Excellent

Features
Private Terrace
Storage Room

Pool
Private

Furniture

Not Furnished