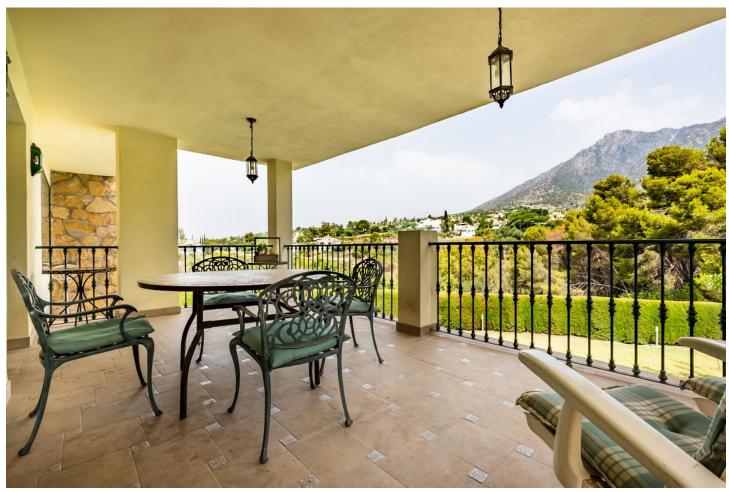

## Sales - House - Marbella 2.100.000€

www.mibgroup.es +34 662 58 96 58 info@mibgroup.es

Ref.-ID: MIBGR4372357 Marbella House

6

3.5

595 m2

1523 m2

House located in a very central urbanization, fully fenced and stately outdoor parking. House with a wonderful entrance hall, this house is divided into three floors. The entrance is made up of a family kitchen, courtesy toilet, living room and wonderful dining room surrounded by stained glass windows giving access to the terrace from which there is access to the large garden and a view of the pool. Fireplace in the living room, hot / cold air conditioning, underfloor heating throughout the house except on the lower floor. On the upper floor are the three bedrooms, each more spacious, the main one with its en-suite bathroom and dressing room and another with a wonderful high beamed ceiling. The house has a terrace with spectacular views and a large area to chill out on the top floor. The lower floor is divided into two areas as well as being made up of a laundry room, and on the right there are 3-4 parking spaces and on the left a totally independent apartment with its own entrance, divided into three bedrooms and a bathroom. The house has a cistern. It is worth the visit.

Setting
Close To Shops
Close To Town
Climate Control
Air Conditioning
Fireplace
U/F Heating
Garden
Private

Orientation
East
West
Views
Sea
Mountain
Panoramic
Parking
Garage

Condition
Excellent

Features
Private Terrace
Storage Room