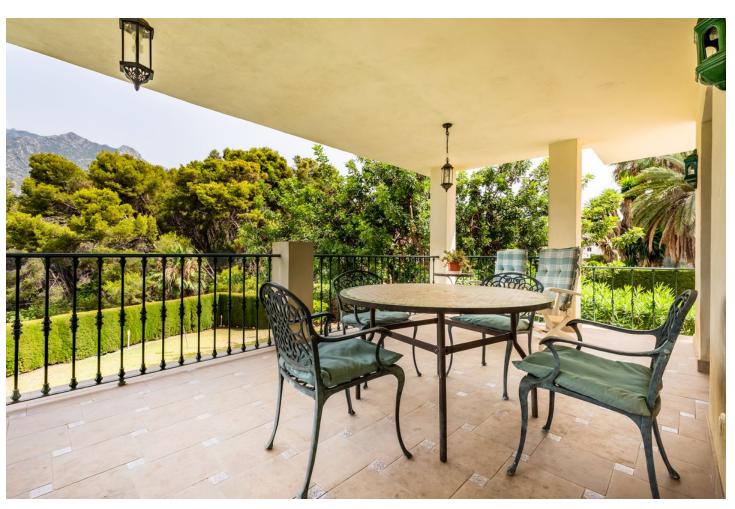

## Sales - House - Marbella 2.100.000€

www.mibgroup.es +34 662 58 96 58 info@mibgroup.es

Ref.-ID: MIBGR4372357 Marbella House

6

3.5

595 m2

1523 m2

House located in a very central urbanization, fully fenced and stately outdoor parking. House with a wonderful entrance hall, this house is divided into three floors. The entrance is made up of a family kitchen, courtesy toilet, living room and wonderful dining room surrounded by stained glass windows giving access to the terrace from which there is access to the large garden and a view of the pool. Fireplace in the living room, hot / cold air conditioning, underfloor heating throughout the house except on the lower floor. On the upper floor are the three bedrooms, each more spacious, the main one with its en-suite bathroom and dressing room and another with a wonderful high beamed ceiling. The house has a terrace with spectacular views and a large area to chill out on the top floor. The lower floor is divided into two areas as well as being made up of a laundry room, and on the right there are 3-4 parking spaces and on the left a totally independent apartment with its own entrance, divided into three bedrooms and a bathroom. The house has a cistern. It is worth the visit.

Setting
Close To Shops
Close To Town
Climate Control
Air Conditioning
Fireplace
U/F Heating
Garden
Private

Orientation
East
West
Views
Sea
Mountain
Panoramic
Parking
Garage

Condition
Excellent

Features
Private Terrace
Storage Room