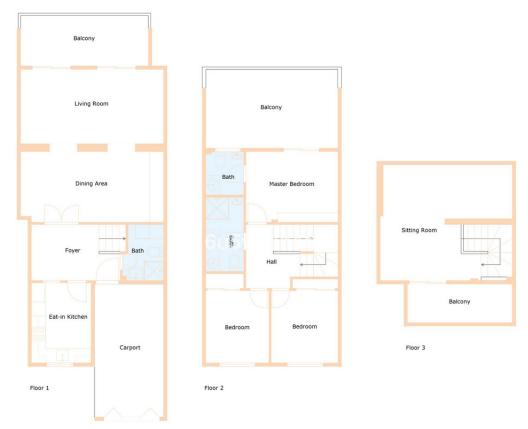

## Sales - House - Marbella 395.000€

www.mibgroup.es +34 662 58 96 58 info@mibgroup.es

Ref.-ID: MIBGR4382032 Marbella House

IBI: 655 EUR / year

3

3

132 m<sup>2</sup>

La Patera, Marbella. Discover comfort and privacy in this charming townhouse in La Patera, Marbella. Located in a central and quiet area, exclusively reserved for local residents, this home offers an oasis of serenity with convenient access to shops, services, green areas, and easy connection to the highway. Highlighted Features: Central and Quiet Location: Low-traffic environment, ideal for local residents. Convenient Access: Close to shops, services, playground, and green areas, with easy connection to the highway. Three-Level Distribution: Uncovered garage, entrance hall, shower room, spacious kitchen, and a cozy living-dining room on the main floor. Lovely Views: Terrace with views of the city of Marbella from the living-dining room. Bright Bedrooms: Two bedrooms on the second floor with views of La Concha, en-suite room with access to a terrace with partial sea views. Versatile Attic: Adaptable space for an office, game room, or dressing room, with a terrace offering panoramic views of the mountain and La Concha. Expansion Potential: This property hides significant potential, with the possibility of expanding the kitchen, living room, en-suite room, and the attic. A unique opportunity to add square meters and customize this home to your needs. Discover the tranquility and infinite potential of this property in La Patera. Contact us to schedule a visit and explore the possibilities of this unique residence.

Private Terrace

Satellite TV

Ensuite Bathroom

Measurements Are Calculated By Cubicasa Technology. Deemed Highly Reliable But Not Guaranteed.