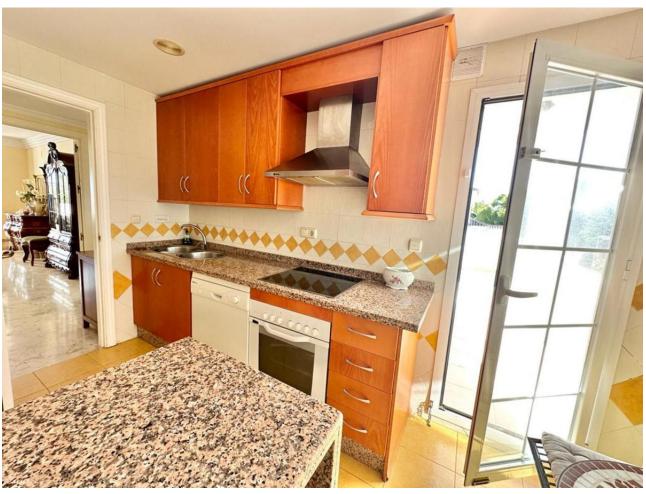

1

1

81 m2

URB. LAS LOMAS DE RIO REAL MARBELLA! SPACIOUS APARTMENT WITH A WRAP AROUND SUNNY TERRACE ALL DAY! VIEWINGS PAUSED UNTILL MARCH 31. The property is located on the 1st floor accessed by a lift. Upon entering the property is a hallway then opens to a very spacious living and dining that accesses to the terrace The terrace is a wrap around that receives sun all day due to its south facing orientation. The kitchen access also to the terrace with a storage room next to it. The spacious bedroom accesses the terrace as well. There is a garage included in the price A short drive away is the Costa del Sol hospital and 5 mins drive away from La Cañada and to the town centre of Marbella. Close to the golf course as well. Holiday rentals are permitted in this complex Middle Floor Apartment, Marbella, Costa del Sol. 1 Bedroom, 1 Bathroom, Built 78 m², Terrace 25 m². Setting: Suburban, Close To Golf, Close To Sea, Close To Town, Urbanisation. Orientation: South Condition: Good. Pool: Communal, Children`s Pool. Climate Control: Air Conditioning, Hot A/C, Cold A/C. Views: Country, Panoramic, Garden, Pool. Features: Covered Terrace, Lift, Fitted Wardrobes, Near Transport, Private Terrace, WiFi, Utility Room, Marble Flooring, Double Glazing, Fiber Optic. Furniture: Optional. Kitchen: Fully Fitted. Garden: Communal. Security: Gated Complex. Parking: Underground. Utilities: Electricity, Drinkable Water. Category: Golf, Holiday Homes, Resale.