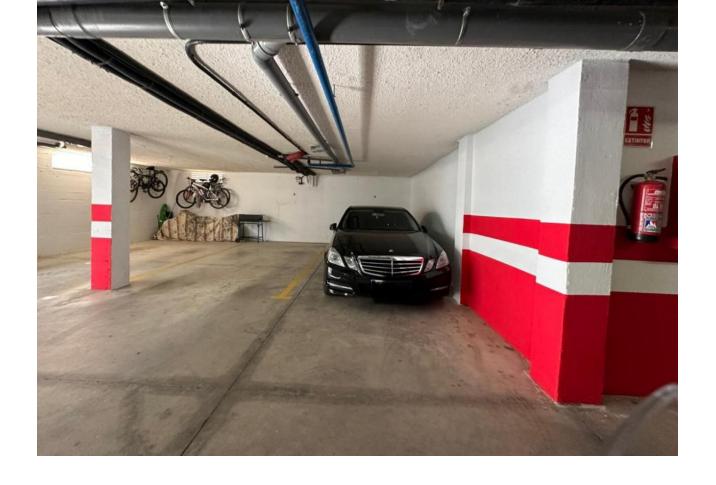

1

1

81 m2

URB. LAS LOMAS DE RIO REAL MARBELLA! SPACIOUS APARTMENT WITH A WRAP AROUND SUNNY TERRACE ALL DAY! VIEWINGS PAUSED UNTILL MARCH 31. The property is located on the 1st floor accessed by a lift. Upon entering the property is a hallway then opens to a very spacious living and dining that accesses to the terrace The terrace is a wrap around that receives sun all day due to its south facing orientation. The kitchen access also to the terrace with a storage room next to it. The spacious bedroom accesses the terrace as well. There is a garage included in the price A short drive away is the Costa del Sol hospital and 5 mins drive away from La Cañada and to the town centre of Marbella. Close to the golf course as well. Holiday rentals are permitted in this complex Middle Floor Apartment, Marbella, Costa del Sol. 1 Bedroom, 1 Bathroom, Built 78 m², Terrace 25 m². Setting: Suburban, Close To Golf, Close To Sea, Close To Town, Urbanisation. Orientation: South Condition: Good. Pool: Communal, Children`s Pool. Climate Control: Air Conditioning, Hot A/C, Cold A/C. Views: Country, Panoramic, Garden, Pool. Features: Covered Terrace, Lift, Fitted Wardrobes, Near Transport, Private Terrace, WiFi, Utility Room, Marble Flooring, Double Glazing, Fiber Optic. Furniture: Optional. Kitchen: Fully Fitted. Garden: Communal. Security: Gated Complex. Parking: Underground. Utilities: Electricity, Drinkable Water. Category: Golf, Holiday Homes, Resale.