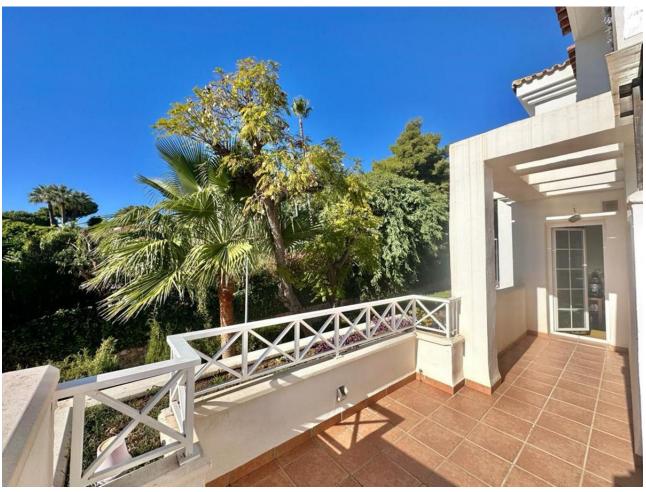

1

1

81 m2

URB. LAS LOMAS DE RIO REAL MARBELLA! SPACIOUS APARTMENT WITH A WRAP AROUND SUNNY TERRACE ALL DAY! VIEWINGS PAUSED UNTILL MARCH 31. The property is located on the 1st floor accessed by a lift. Upon entering the property is a hallway then opens to a very spacious living and dining that accesses to the terrace The terrace is a wrap around that receives sun all day due to its south facing orientation. The kitchen access also to the terrace with a storage room next to it. The spacious bedroom accesses the terrace as well. There is a garage included in the price A short drive away is the Costa del Sol hospital and 5 mins drive away from La Cañada and to the town centre of Marbella. Close to the golf course as well. Holiday rentals are permitted in this complex Middle Floor Apartment, Marbella, Costa del Sol. 1 Bedroom, 1 Bathroom, Built 78 m², Terrace 25 m². Setting: Suburban, Close To Golf, Close To Sea, Close To Town, Urbanisation. Orientation: South Condition: Good. Pool: Communal, Children`s Pool. Climate Control: Air Conditioning, Hot A/C, Cold A/C. Views: Country, Panoramic, Garden, Pool. Features: Covered Terrace, Lift, Fitted Wardrobes, Near Transport, Private Terrace, WiFi, Utility Room, Marble Flooring, Double Glazing, Fiber Optic. Furniture: Optional. Kitchen: Fully Fitted. Garden: Communal. Security: Gated Complex. Parking: Underground. Utilities: Electricity, Drinkable Water. Category: Golf, Holiday Homes, Resale.