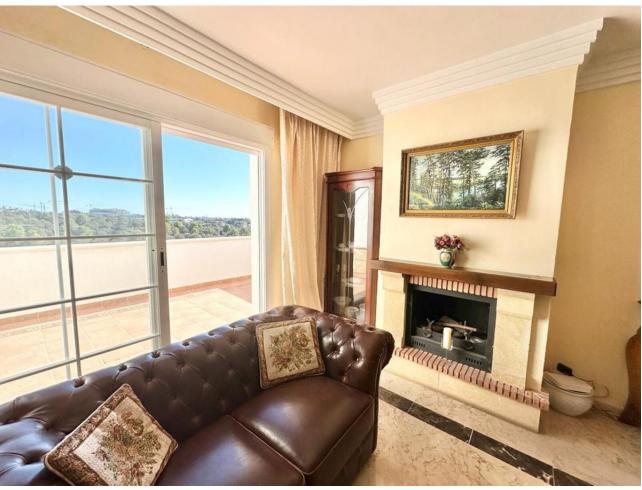

1

1

81 m2

URB. LAS LOMAS DE RIO REAL MARBELLA! SPACIOUS APARTMENT WITH A WRAP AROUND SUNNY TERRACE ALL DAY! VIEWINGS PAUSED UNTILL MARCH 31. The property is located on the 1st floor accessed by a lift. Upon entering the property is a hallway then opens to a very spacious living and dining that accesses to the terrace The terrace is a wrap around that receives sun all day due to its south facing orientation. The kitchen access also to the terrace with a storage room next to it. The spacious bedroom accesses the terrace as well. There is a garage included in the price A short drive away is the Costa del Sol hospital and 5 mins drive away from La Cañada and to the town centre of Marbella. Close to the golf course as well. Holiday rentals are permitted in this complex Middle Floor Apartment, Marbella, Costa del Sol. 1 Bedroom, 1 Bathroom, Built 78 m², Terrace 25 m². Setting: Suburban, Close To Golf, Close To Sea, Close To Town, Urbanisation. Orientation: South Condition: Good. Pool: Communal, Children`s Pool. Climate Control: Air Conditioning, Hot A/C, Cold A/C. Views: Country, Panoramic, Garden, Pool. Features: Covered Terrace, Lift, Fitted Wardrobes, Near Transport, Private Terrace, WiFi, Utility Room, Marble Flooring, Double Glazing, Fiber Optic. Furniture: Optional. Kitchen: Fully Fitted. Garden: Communal. Security: Gated Complex. Parking: Underground. Utilities: Electricity, Drinkable Water. Category: Golf, Holiday Homes, Resale.