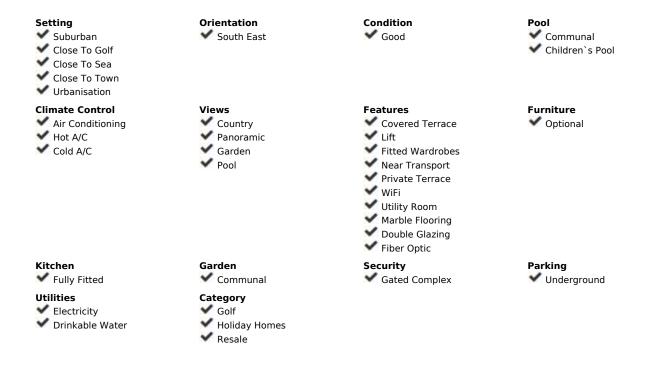

1

1

81 m2

URB. LAS LOMAS DE RIO REAL MARBELLA! SPACIOUS APARTMENT WITH A WRAP AROUND SUNNY TERRACE ALL DAY! VIEWINGS PAUSED UNTILL MARCH 31. The property is located on the 1st floor accessed by a lift. Upon entering the property is a hallway then opens to a very spacious living and dining that accesses to the terrace The terrace is a wrap around that receives sun all day due to its south facing orientation. The kitchen access also to the terrace with a storage room next to it. The spacious bedroom accesses the terrace as well. There is a garage included in the price A short drive away is the Costa del Sol hospital and 5 mins drive away from La Cañada and to the town centre of Marbella. Close to the golf course as well. Holiday rentals are permitted in this complex Middle Floor Apartment, Marbella, Costa del Sol. 1 Bedroom, 1 Bathroom, Built 78 m², Terrace 25 m². Setting: Suburban, Close To Golf, Close To Sea, Close To Town, Urbanisation. Orientation: South Condition: Good. Pool: Communal, Children`s Pool. Climate Control: Air Conditioning, Hot A/C, Cold A/C. Views: Country, Panoramic, Garden, Pool. Features: Covered Terrace, Lift, Fitted Wardrobes, Near Transport, Private Terrace, WiFi, Utility Room, Marble Flooring, Double Glazing, Fiber Optic. Furniture: Optional. Kitchen: Fully Fitted. Garden: Communal. Security: Gated Complex. Parking: Underground. Utilities: Electricity, Drinkable Water. Category: Golf, Holiday Homes, Resale.