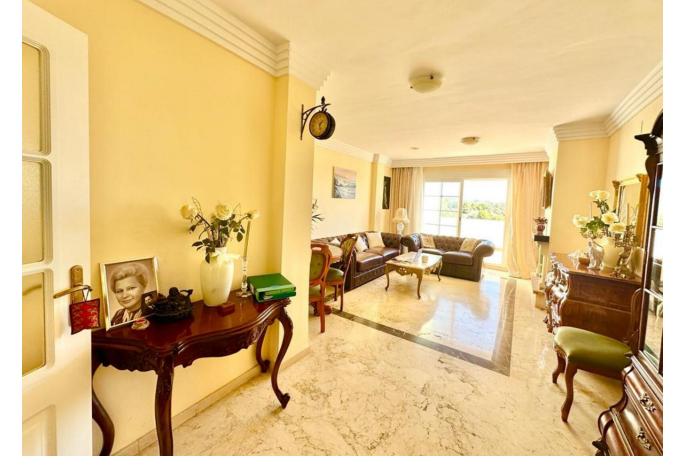

1

1

81 m2

URB. LAS LOMAS DE RIO REAL MARBELLA! SPACIOUS APARTMENT WITH A WRAP AROUND SUNNY TERRACE ALL DAY! VIEWINGS PAUSED UNTILL MARCH 31. The property is located on the 1st floor accessed by a lift. Upon entering the property is a hallway then opens to a very spacious living and dining that accesses to the terrace The terrace is a wrap around that receives sun all day due to its south facing orientation. The kitchen access also to the terrace with a storage room next to it. The spacious bedroom accesses the terrace as well. There is a garage included in the price A short drive away is the Costa del Sol hospital and 5 mins drive away from La Cañada and to the town centre of Marbella. Close to the golf course as well. Holiday rentals are permitted in this complex Middle Floor Apartment, Marbella, Costa del Sol. 1 Bedroom, 1 Bathroom, Built 78 m², Terrace 25 m². Setting: Suburban, Close To Golf, Close To Sea, Close To Town, Urbanisation. Orientation: South Condition: Good. Pool: Communal, Children`s Pool. Climate Control: Air Conditioning, Hot A/C, Cold A/C. Views: Country, Panoramic, Garden, Pool. Features: Covered Terrace, Lift, Fitted Wardrobes, Near Transport, Private Terrace, WiFi, Utility Room, Marble Flooring, Double Glazing, Fiber Optic. Furniture: Optional. Kitchen: Fully Fitted. Garden: Communal. Security: Gated Complex. Parking: Underground. Utilities: Electricity, Drinkable Water. Category: Golf, Holiday Homes, Resale.