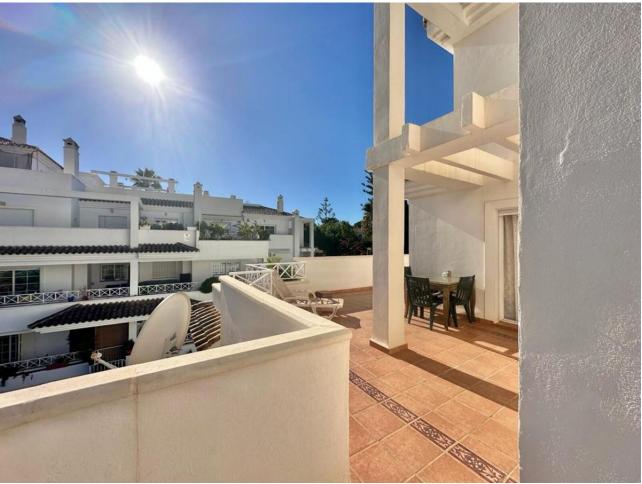

1

1

81 m2

URB. LAS LOMAS DE RIO REAL MARBELLA! SPACIOUS APARTMENT WITH A WRAP AROUND SUNNY TERRACE ALL DAY! VIEWINGS PAUSED UNTILL MARCH 31. The property is located on the 1st floor accessed by a lift. Upon entering the property is a hallway then opens to a very spacious living and dining that accesses to the terrace The terrace is a wrap around that receives sun all day due to its south facing orientation. The kitchen access also to the terrace with a storage room next to it. The spacious bedroom accesses the terrace as well. There is a garage included in the price A short drive away is the Costa del Sol hospital and 5 mins drive away from La Cañada and to the town centre of Marbella. Close to the golf course as well. Holiday rentals are permitted in this complex Middle Floor Apartment, Marbella, Costa del Sol. 1 Bedroom, 1 Bathroom, Built 78 m², Terrace 25 m². Setting: Suburban, Close To Golf, Close To Sea, Close To Town, Urbanisation. Orientation: South Condition: Good. Pool: Communal, Children`s Pool. Climate Control: Air Conditioning, Hot A/C, Cold A/C. Views: Country, Panoramic, Garden, Pool. Features: Covered Terrace, Lift, Fitted Wardrobes, Near Transport, Private Terrace, WiFi, Utility Room, Marble Flooring, Double Glazing, Fiber Optic. Furniture: Optional. Kitchen: Fully Fitted. Garden: Communal. Security: Gated Complex. Parking: Underground. Utilities: Electricity, Drinkable Water. Category: Golf, Holiday Homes, Resale.