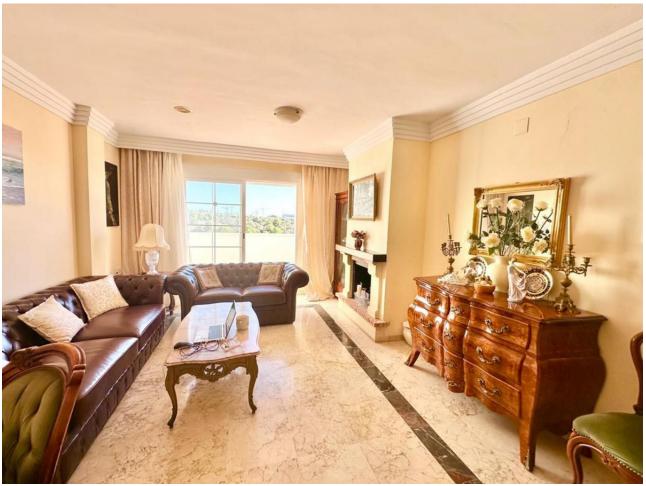

1

1

81 m2

URB. LAS LOMAS DE RIO REAL MARBELLA! SPACIOUS APARTMENT WITH A WRAP AROUND SUNNY TERRACE ALL DAY! VIEWINGS PAUSED UNTILL MARCH 31. The property is located on the 1st floor accessed by a lift. Upon entering the property is a hallway then opens to a very spacious living and dining that accesses to the terrace The terrace is a wrap around that receives sun all day due to its south facing orientation. The kitchen access also to the terrace with a storage room next to it. The spacious bedroom accesses the terrace as well. There is a garage included in the price A short drive away is the Costa del Sol hospital and 5 mins drive away from La Cañada and to the town centre of Marbella. Close to the golf course as well. Holiday rentals are permitted in this complex Middle Floor Apartment, Marbella, Costa del Sol. 1 Bedroom, 1 Bathroom, Built 78 m², Terrace 25 m². Setting: Suburban, Close To Golf, Close To Sea, Close To Town, Urbanisation. Orientation: South Condition: Good. Pool: Communal, Children`s Pool. Climate Control: Air Conditioning, Hot A/C, Cold A/C. Views: Country, Panoramic, Garden, Pool. Features: Covered Terrace, Lift, Fitted Wardrobes, Near Transport, Private Terrace, WiFi, Utility Room, Marble Flooring, Double Glazing, Fiber Optic. Furniture: Optional. Kitchen: Fully Fitted. Garden: Communal. Security: Gated Complex. Parking: Underground. Utilities: Electricity, Drinkable Water. Category: Golf, Holiday Homes, Resale.