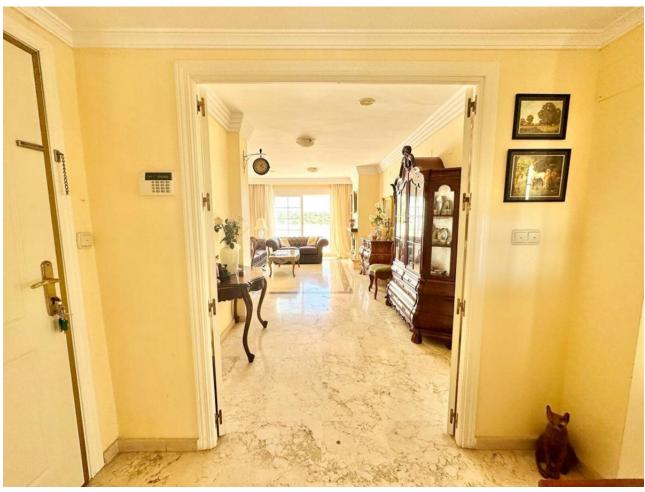

1

1

81 m2

URB. LAS LOMAS DE RIO REAL MARBELLA! SPACIOUS APARTMENT WITH A WRAP AROUND SUNNY TERRACE ALL DAY! VIEWINGS PAUSED UNTILL MARCH 31. The property is located on the 1st floor accessed by a lift. Upon entering the property is a hallway then opens to a very spacious living and dining that accesses to the terrace The terrace is a wrap around that receives sun all day due to its south facing orientation. The kitchen access also to the terrace with a storage room next to it. The spacious bedroom accesses the terrace as well. There is a garage included in the price A short drive away is the Costa del Sol hospital and 5 mins drive away from La Cañada and to the town centre of Marbella. Close to the golf course as well. Holiday rentals are permitted in this complex Middle Floor Apartment, Marbella, Costa del Sol. 1 Bedroom, 1 Bathroom, Built 78 m², Terrace 25 m². Setting: Suburban, Close To Golf, Close To Sea, Close To Town, Urbanisation. Orientation: South Condition: Good. Pool: Communal, Children`s Pool. Climate Control: Air Conditioning, Hot A/C, Cold A/C. Views: Country, Panoramic, Garden, Pool. Features: Covered Terrace, Lift, Fitted Wardrobes, Near Transport, Private Terrace, WiFi, Utility Room, Marble Flooring, Double Glazing, Fiber Optic. Furniture: Optional. Kitchen: Fully Fitted. Garden: Communal. Security: Gated Complex. Parking: Underground. Utilities: Electricity, Drinkable Water. Category: Golf, Holiday Homes, Resale.