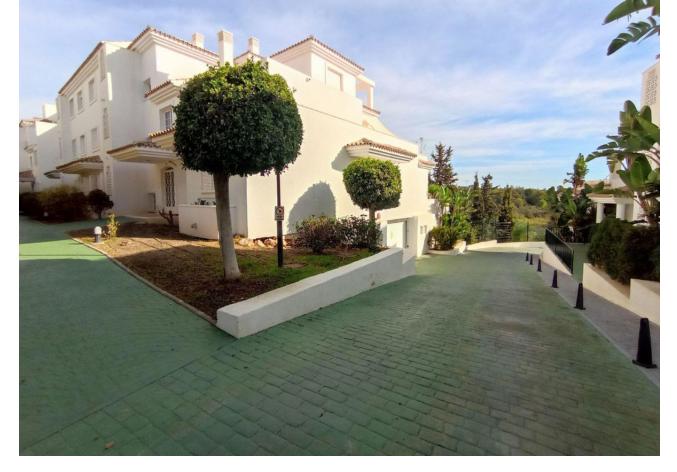

1

1

81 m2

URB. LAS LOMAS DE RIO REAL MARBELLA! SPACIOUS APARTMENT WITH A WRAP AROUND SUNNY TERRACE ALL DAY! VIEWINGS PAUSED UNTILL MARCH 31. The property is located on the 1st floor accessed by a lift. Upon entering the property is a hallway then opens to a very spacious living and dining that accesses to the terrace The terrace is a wrap around that receives sun all day due to its south facing orientation. The kitchen access also to the terrace with a storage room next to it. The spacious bedroom accesses the terrace as well. There is a garage included in the price A short drive away is the Costa del Sol hospital and 5 mins drive away from La Cañada and to the town centre of Marbella. Close to the golf course as well. Holiday rentals are permitted in this complex Middle Floor Apartment, Marbella, Costa del Sol. 1 Bedroom, 1 Bathroom, Built 78 m², Terrace 25 m². Setting: Suburban, Close To Golf, Close To Sea, Close To Town, Urbanisation. Orientation: South Condition: Good. Pool: Communal, Children`s Pool. Climate Control: Air Conditioning, Hot A/C, Cold A/C. Views: Country, Panoramic, Garden, Pool. Features: Covered Terrace, Lift, Fitted Wardrobes, Near Transport, Private Terrace, WiFi, Utility Room, Marble Flooring, Double Glazing, Fiber Optic. Furniture: Optional. Kitchen: Fully Fitted. Garden: Communal. Security: Gated Complex. Parking: Underground. Utilities: Electricity, Drinkable Water. Category: Golf, Holiday Homes, Resale.