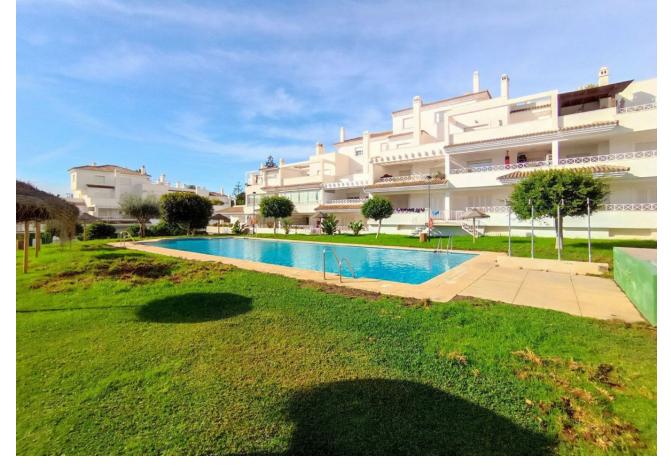

1

1

81 m2

URB. LAS LOMAS DE RIO REAL MARBELLA! SPACIOUS APARTMENT WITH A WRAP AROUND SUNNY TERRACE ALL DAY! VIEWINGS PAUSED UNTILL MARCH 31. The property is located on the 1st floor accessed by a lift. Upon entering the property is a hallway then opens to a very spacious living and dining that accesses to the terrace The terrace is a wrap around that receives sun all day due to its south facing orientation. The kitchen access also to the terrace with a storage room next to it. The spacious bedroom accesses the terrace as well. There is a garage included in the price A short drive away is the Costa del Sol hospital and 5 mins drive away from La Cañada and to the town centre of Marbella. Close to the golf course as well. Holiday rentals are permitted in this complex Middle Floor Apartment, Marbella, Costa del Sol. 1 Bedroom, 1 Bathroom, Built 78 m², Terrace 25 m². Setting: Suburban, Close To Golf, Close To Sea, Close To Town, Urbanisation. Orientation: South Condition: Good. Pool: Communal, Children`s Pool. Climate Control: Air Conditioning, Hot A/C, Cold A/C. Views: Country, Panoramic, Garden, Pool. Features: Covered Terrace, Lift, Fitted Wardrobes, Near Transport, Private Terrace, WiFi, Utility Room, Marble Flooring, Double Glazing, Fiber Optic. Furniture: Optional. Kitchen: Fully Fitted. Garden: Communal. Security: Gated Complex. Parking: Underground. Utilities: Electricity, Drinkable Water. Category: Golf, Holiday Homes, Resale.