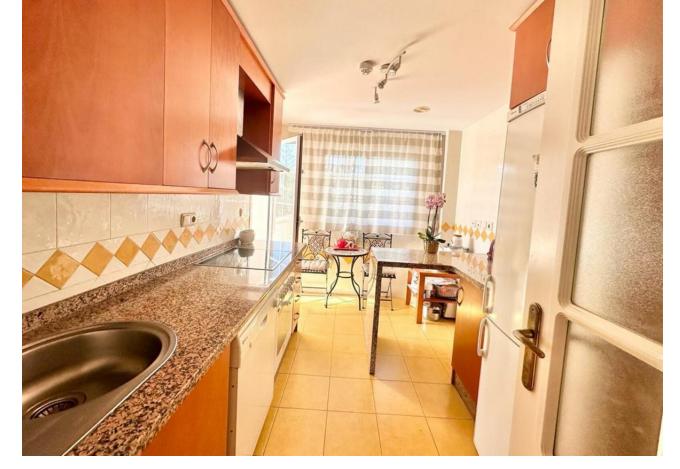

1

1

81 m2

URB. LAS LOMAS DE RIO REAL MARBELLA! SPACIOUS APARTMENT WITH A WRAP AROUND SUNNY TERRACE ALL DAY! VIEWINGS PAUSED UNTILL MARCH 31. The property is located on the 1st floor accessed by a lift. Upon entering the property is a hallway then opens to a very spacious living and dining that accesses to the terrace The terrace is a wrap around that receives sun all day due to its south facing orientation. The kitchen access also to the terrace with a storage room next to it. The spacious bedroom accesses the terrace as well. There is a garage included in the price A short drive away is the Costa del Sol hospital and 5 mins drive away from La Cañada and to the town centre of Marbella. Close to the golf course as well. Holiday rentals are permitted in this complex Middle Floor Apartment, Marbella, Costa del Sol. 1 Bedroom, 1 Bathroom, Built 78 m², Terrace 25 m². Setting: Suburban, Close To Golf, Close To Sea, Close To Town, Urbanisation. Orientation: South Condition: Good. Pool: Communal, Children`s Pool. Climate Control: Air Conditioning, Hot A/C, Cold A/C. Views: Country, Panoramic, Garden, Pool. Features: Covered Terrace, Lift, Fitted Wardrobes, Near Transport, Private Terrace, WiFi, Utility Room, Marble Flooring, Double Glazing, Fiber Optic. Furniture: Optional. Kitchen: Fully Fitted. Garden: Communal. Security: Gated Complex. Parking: Underground. Utilities: Electricity, Drinkable Water. Category: Golf, Holiday Homes, Resale.