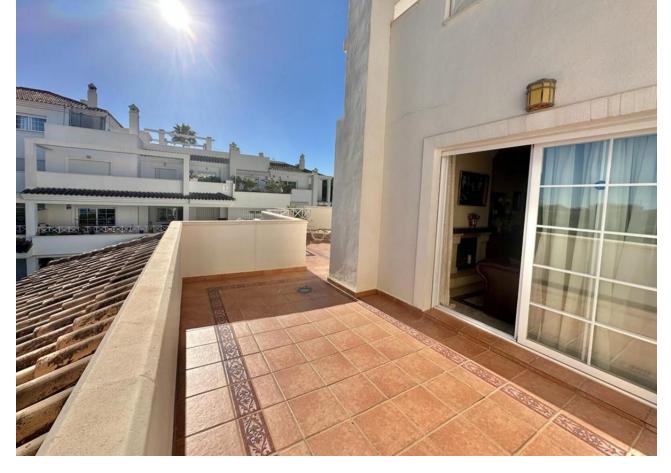

1

1

81 m2

URB. LAS LOMAS DE RIO REAL MARBELLA! SPACIOUS APARTMENT WITH A WRAP AROUND SUNNY TERRACE ALL DAY! VIEWINGS PAUSED UNTILL MARCH 31. The property is located on the 1st floor accessed by a lift. Upon entering the property is a hallway then opens to a very spacious living and dining that accesses to the terrace The terrace is a wrap around that receives sun all day due to its south facing orientation. The kitchen access also to the terrace with a storage room next to it. The spacious bedroom accesses the terrace as well. There is a garage included in the price A short drive away is the Costa del Sol hospital and 5 mins drive away from La Cañada and to the town centre of Marbella. Close to the golf course as well. Holiday rentals are permitted in this complex Middle Floor Apartment, Marbella, Costa del Sol. 1 Bedroom, 1 Bathroom, Built 78 m², Terrace 25 m². Setting: Suburban, Close To Golf, Close To Sea, Close To Town, Urbanisation. Orientation: South Condition: Good. Pool: Communal, Children`s Pool. Climate Control: Air Conditioning, Hot A/C, Cold A/C. Views: Country, Panoramic, Garden, Pool. Features: Covered Terrace, Lift, Fitted Wardrobes, Near Transport, Private Terrace, WiFi, Utility Room, Marble Flooring, Double Glazing, Fiber Optic. Furniture: Optional. Kitchen: Fully Fitted. Garden: Communal. Security: Gated Complex. Parking: Underground. Utilities: Electricity, Drinkable Water. Category: Golf, Holiday Homes, Resale.