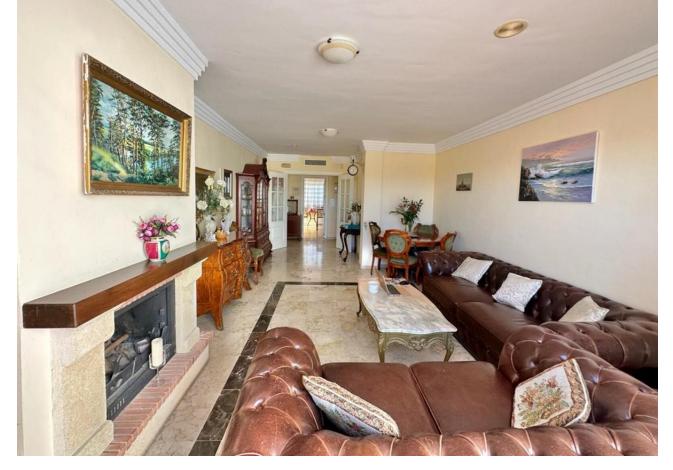

1

1

81 m2

URB. LAS LOMAS DE RIO REAL MARBELLA! SPACIOUS APARTMENT WITH A WRAP AROUND SUNNY TERRACE ALL DAY! VIEWINGS PAUSED UNTILL MARCH 31. The property is located on the 1st floor accessed by a lift. Upon entering the property is a hallway then opens to a very spacious living and dining that accesses to the terrace The terrace is a wrap around that receives sun all day due to its south facing orientation. The kitchen access also to the terrace with a storage room next to it. The spacious bedroom accesses the terrace as well. There is a garage included in the price A short drive away is the Costa del Sol hospital and 5 mins drive away from La Cañada and to the town centre of Marbella. Close to the golf course as well. Holiday rentals are permitted in this complex Middle Floor Apartment, Marbella, Costa del Sol. 1 Bedroom, 1 Bathroom, Built 78 m², Terrace 25 m². Setting: Suburban, Close To Golf, Close To Sea, Close To Town, Urbanisation. Orientation: South Condition: Good. Pool: Communal, Children`s Pool. Climate Control: Air Conditioning, Hot A/C, Cold A/C. Views: Country, Panoramic, Garden, Pool. Features: Covered Terrace, Lift, Fitted Wardrobes, Near Transport, Private Terrace, WiFi, Utility Room, Marble Flooring, Double Glazing, Fiber Optic. Furniture: Optional. Kitchen: Fully Fitted. Garden: Communal. Security: Gated Complex. Parking: Underground. Utilities: Electricity, Drinkable Water. Category: Golf, Holiday Homes, Resale.