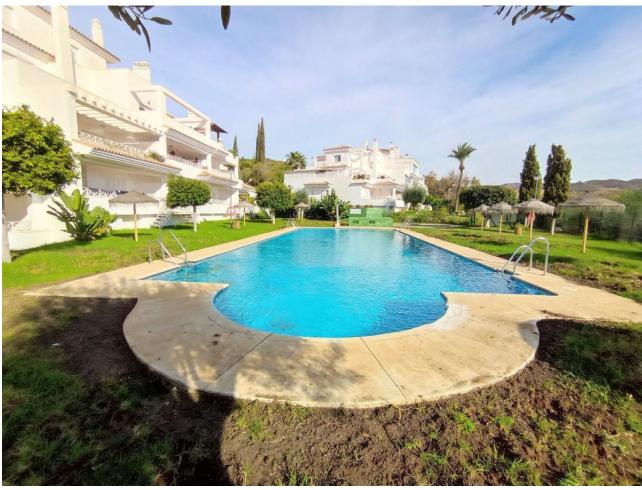

1

1

81 m2

URB. LAS LOMAS DE RIO REAL MARBELLA! SPACIOUS APARTMENT WITH A WRAP AROUND SUNNY TERRACE ALL DAY! VIEWINGS PAUSED UNTILL MARCH 31. The property is located on the 1st floor accessed by a lift. Upon entering the property is a hallway then opens to a very spacious living and dining that accesses to the terrace The terrace is a wrap around that receives sun all day due to its south facing orientation. The kitchen access also to the terrace with a storage room next to it. The spacious bedroom accesses the terrace as well. There is a garage included in the price A short drive away is the Costa del Sol hospital and 5 mins drive away from La Cañada and to the town centre of Marbella. Close to the golf course as well. Holiday rentals are permitted in this complex Middle Floor Apartment, Marbella, Costa del Sol. 1 Bedroom, 1 Bathroom, Built 78 m², Terrace 25 m². Setting: Suburban, Close To Golf, Close To Sea, Close To Town, Urbanisation. Orientation: South Condition: Good. Pool: Communal, Children`s Pool. Climate Control: Air Conditioning, Hot A/C, Cold A/C. Views: Country, Panoramic, Garden, Pool. Features: Covered Terrace, Lift, Fitted Wardrobes, Near Transport, Private Terrace, WiFi, Utility Room, Marble Flooring, Double Glazing, Fiber Optic. Furniture: Optional. Kitchen: Fully Fitted. Garden: Communal. Security: Gated Complex. Parking: Underground. Utilities: Electricity, Drinkable Water. Category: Golf, Holiday Homes, Resale.