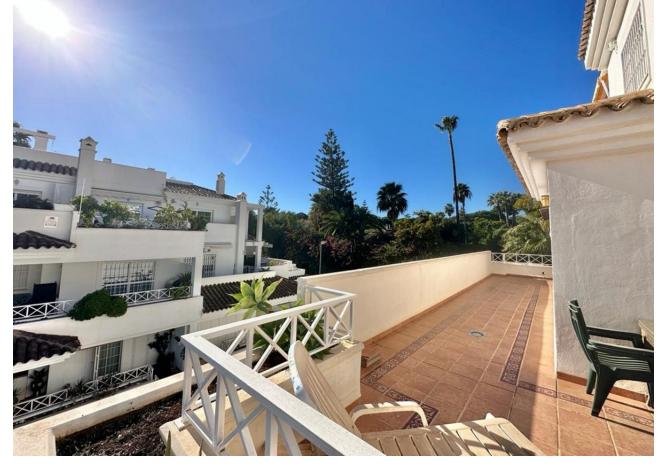

1

1

81 m2

URB. LAS LOMAS DE RIO REAL MARBELLA! SPACIOUS APARTMENT WITH A WRAP AROUND SUNNY TERRACE ALL DAY! VIEWINGS PAUSED UNTILL MARCH 31. The property is located on the 1st floor accessed by a lift. Upon entering the property is a hallway then opens to a very spacious living and dining that accesses to the terrace The terrace is a wrap around that receives sun all day due to its south facing orientation. The kitchen access also to the terrace with a storage room next to it. The spacious bedroom accesses the terrace as well. There is a garage included in the price A short drive away is the Costa del Sol hospital and 5 mins drive away from La Cañada and to the town centre of Marbella. Close to the golf course as well. Holiday rentals are permitted in this complex Middle Floor Apartment, Marbella, Costa del Sol. 1 Bedroom, 1 Bathroom, Built 78 m², Terrace 25 m². Setting: Suburban, Close To Golf, Close To Sea, Close To Town, Urbanisation. Orientation: South Condition: Good. Pool: Communal, Children`s Pool. Climate Control: Air Conditioning, Hot A/C, Cold A/C. Views: Country, Panoramic, Garden, Pool. Features: Covered Terrace, Lift, Fitted Wardrobes, Near Transport, Private Terrace, WiFi, Utility Room, Marble Flooring, Double Glazing, Fiber Optic. Furniture: Optional. Kitchen: Fully Fitted. Garden: Communal. Security: Gated Complex. Parking: Underground. Utilities: Electricity, Drinkable Water. Category: Golf, Holiday Homes, Resale.