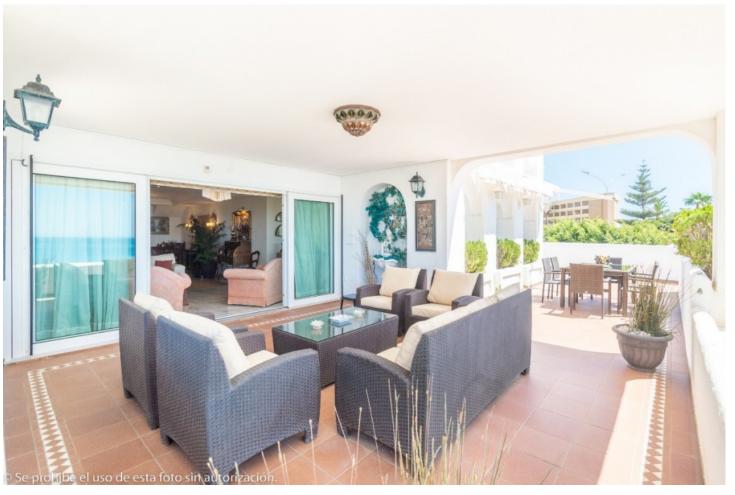

## Sales - Apartment - Torremolinos 1.500.000€

www.mibgroup.es +34 662 58 96 58 info@mibgroup.es

Ref.-ID: MIBGR4387165 Torremolinos Apartment

Community: 6,732 EUR / year IBI: 2,474 EUR / year

5

4

610 m2

Wonderful duplex penthouse with panoramic sea views located in the exclusive urbanization 'Castillo de San Luis' next to the sea and all services. The property is distributed over 2 floors as follows: The entrance floor located on the 1st floor is made up of a very spacious and elegant entrance hall that distributes on one side the very large living room (dining area, lounge room plus another seating area) with access to a very large terrace with a part covered with wonderful views of the sea and another open part where there is a dining table and plenty of space. In this area of the property there is also a TV room. Going through the entrance hall is the very large fully equipped kitchen with breakfast table and a separate utility room. From the hall, we also access to the sleeping area where there are 4 large bedrooms and 3 bathrooms (1 en suite). All bedrooms have large fitted wardrobes and access to very sunny terraces with electric awnings. Finally, and again from the entrance hall, you access the upper floor where the master bedroom is located, which is huge and very bright with access to a beautiful and spacious sunny terrace with 100% privacy and tranquillity with wonderful views of the sea, the beach and surroundings. The bedroom has a dressing room and a bathroom with Jacuzzi and shower. The property is in very good condition with hot and cold air conditioning throughout the property, marble floors and bathrooms, double glazed windows with electric shutters and electric awnings on the terraces. The property is also sold with 2 parking spaces and 2 large storage rooms. Very well-maintained community with a beautiful community garden, swimming pool, fountains, elevators and security cameras. Total build size 528,39m2. Living area 332,39m2 plus 196m2 of terraces. Garages with 34,02m2 and 33,88m2. Storage rooms with 24,39m2 and 15,10m2. Community 561,82∏ per month. IBI 2.474,14∏ per year. Year of construction 1992. Distances: Carihuela beach 300 meters Torremolinos center 300 meters. Torremolinos train station 700 meters Malaga airport 7.4km.

## Excellent Communal **Furniture Features** Covered Terrace **✓** Optional ✓ Lift Fitted Wardrobes Near Transport Private Terrace ❤ WiFi Storage Room ❤ Utility Room Ensuite Bathroom Marble Flooring Double Glazing Security Parking Gated Complex Electric Blinds UndergroundGarage Entry Phone More Than One