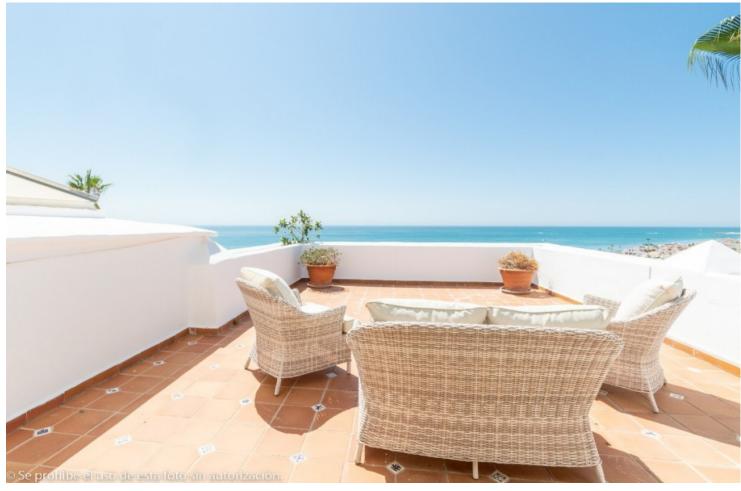

## Sales - Apartment - Torremolinos 1.500.000€

www.mibgroup.es +34 662 58 96 58 info@mibgroup.es

Ref.-ID: MIBGR4387165 Torremolinos Apartment

Community: 6,732 EUR / year IBI: 2,474 EUR / year

5

4

610 m2

Wonderful duplex penthouse with panoramic sea views located in the exclusive urbanization 'Castillo de San Luis' next to the sea and all services. The property is distributed over 2 floors as follows: The entrance floor located on the 1st floor is made up of a very spacious and elegant entrance hall that distributes on one side the very large living room (dining area, lounge room plus another seating area) with access to a very large terrace with a part covered with wonderful views of the sea and another open part where there is a dining table and plenty of space. In this area of the property there is also a TV room. Going through the entrance hall is the very large fully equipped kitchen with breakfast table and a separate utility room. From the hall, we also access to the sleeping area where there are 4 large bedrooms and 3 bathrooms (1 en suite). All bedrooms have large fitted wardrobes and access to very sunny terraces with electric awnings. Finally, and again from the entrance hall, you access the upper floor where the master bedroom is located, which is huge and very bright with access to a beautiful and spacious sunny terrace with 100% privacy and tranquillity with wonderful views of the sea, the beach and surroundings. The bedroom has a dressing room and a bathroom with Jacuzzi and shower. The property is in very good condition with hot and cold air conditioning throughout the property, marble floors and bathrooms, double glazed windows with electric shutters and electric awnings on the terraces. The property is also sold with 2 parking spaces and 2 large storage rooms. Very well-maintained community with a beautiful community garden, swimming pool, fountains, elevators and security cameras. Total build size 528,39m2. Living area 332,39m2 plus 196m2 of terraces. Garages with 34,02m2 and 33,88m2. Storage rooms with 24,39m2 and 15,10m2. Community 561,82∏ per month. IBI 2.474,14∏ per year. Year of construction 1992. Distances: Carihuela beach 300 meters Torremolinos center 300 meters. Torremolinos train station 700 meters Malaga airport 7.4km.

Orientation

South
South West

**✓** West

Views

Sea

Beach

Panoramic