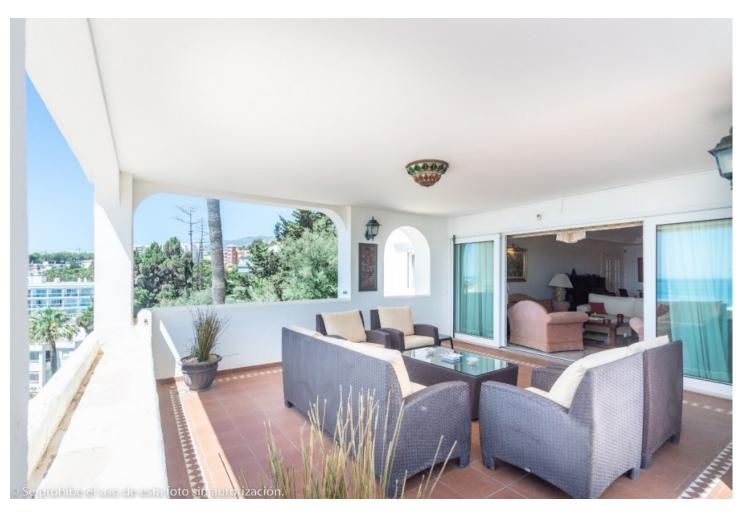

## Sales - Apartment - Torremolinos 1.500.000€

www.mibgroup.es +34 662 58 96 58 info@mibgroup.es

Ref.-ID: MIBGR4387165 Torremolinos Apartment

Community: 6,732 EUR / year IBI: 2,474 EUR / year

5

4

610 m2

Wonderful duplex penthouse with panoramic sea views located in the exclusive urbanization 'Castillo de San Luis' next to the sea and all services. The property is distributed over 2 floors as follows: The entrance floor located on the 1st floor is made up of a very spacious and elegant entrance hall that distributes on one side the very large living room (dining area, lounge room plus another seating area) with access to a very large terrace with a part covered with wonderful views of the sea and another open part where there is a dining table and plenty of space. In this area of the property there is also a TV room. Going through the entrance hall is the very large fully equipped kitchen with breakfast table and a separate utility room. From the hall, we also access to the sleeping area where there are 4 large bedrooms and 3 bathrooms (1 en suite). All bedrooms have large fitted wardrobes and access to very sunny terraces with electric awnings. Finally, and again from the entrance hall, you access the upper floor where the master bedroom is located, which is huge and very bright with access to a beautiful and spacious sunny terrace with 100% privacy and tranquillity with wonderful views of the sea, the beach and surroundings. The bedroom has a dressing room and a bathroom with Jacuzzi and shower. The property is in very good condition with hot and cold air conditioning throughout the property, marble floors and bathrooms, double glazed windows with electric shutters and electric awnings on the terraces. The property is also sold with 2 parking spaces and 2 large storage rooms. Very well-maintained community with a beautiful community garden, swimming pool, fountains, elevators and security cameras. Total build size 528,39m2. Living area 332,39m2 plus 196m2 of terraces. Garages with 34,02m2 and 33,88m2. Storage rooms with 24,39m2 and 15,10m2. Community 561,82∏ per month. IBI 2.474,14∏ per year. Year of construction 1992. Distances: Carihuela beach 300 meters Torremolinos center 300 meters. Torremolinos train station 700 meters Malaga airport 7.4km.

## Excellent Communal **Furniture Features** Covered Terrace **✓** Optional ✓ Lift Fitted Wardrobes Near Transport Private Terrace ❤ WiFi Storage Room ❤ Utility Room Ensuite Bathroom Marble Flooring Double Glazing Security Parking Gated Complex Electric Blinds UndergroundGarage Entry Phone More Than One