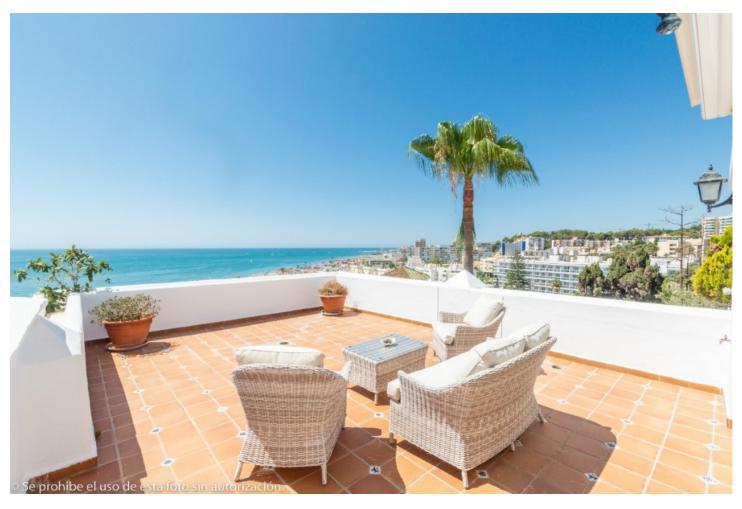

## Sales - Apartment - Torremolinos 1.500.000€

www.mibgroup.es +34 662 58 96 58 info@mibgroup.es

Ref.-ID: MIBGR4387165 Torremolinos Apartment

Community: 6,732 EUR / year IBI: 2,474 EUR / year

5

4

610 m2

Wonderful duplex penthouse with panoramic sea views located in the exclusive urbanization 'Castillo de San Luis' next to the sea and all services. The property is distributed over 2 floors as follows: The entrance floor located on the 1st floor is made up of a very spacious and elegant entrance hall that distributes on one side the very large living room (dining area, lounge room plus another seating area) with access to a very large terrace with a part covered with wonderful views of the sea and another open part where there is a dining table and plenty of space. In this area of the property there is also a TV room. Going through the entrance hall is the very large fully equipped kitchen with breakfast table and a separate utility room. From the hall, we also access to the sleeping area where there are 4 large bedrooms and 3 bathrooms (1 en suite). All bedrooms have large fitted wardrobes and access to very sunny terraces with electric awnings. Finally, and again from the entrance hall, you access the upper floor where the master bedroom is located, which is huge and very bright with access to a beautiful and spacious sunny terrace with 100% privacy and tranquillity with wonderful views of the sea, the beach and surroundings. The bedroom has a dressing room and a bathroom with Jacuzzi and shower. The property is in very good condition with hot and cold air conditioning throughout the property, marble floors and bathrooms, double glazed windows with electric shutters and electric awnings on the terraces. The property is also sold with 2 parking spaces and 2 large storage rooms. Very well-maintained community with a beautiful community garden, swimming pool, fountains, elevators and security cameras. Total build size 528,39m2. Living area 332,39m2 plus 196m2 of terraces. Garages with 34,02m2 and 33,88m2. Storage rooms with 24,39m2 and 15,10m2. Community 561,82∏ per month. IBI 2.474,14∏ per year. Year of construction 1992. Distances: Carihuela beach 300 meters Torremolinos center 300 meters. Torremolinos train station 700 meters Malaga airport 7.4km.

Orientation

South
South West

**✓** West

Views

Sea

Beach

Panoramic