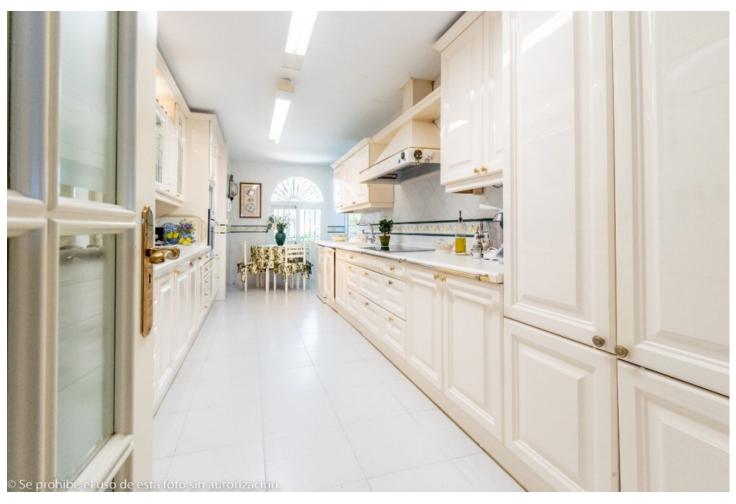

## Sales - Apartment - Torremolinos 1.500.000€

www.mibgroup.es +34 662 58 96 58 info@mibgroup.es

Ref.-ID: MIBGR4387165 Torremolinos Apartment

Community: 6,732 EUR / year IBI: 2,474 EUR / year

5

4

610 m2

Wonderful duplex penthouse with panoramic sea views located in the exclusive urbanization 'Castillo de San Luis' next to the sea and all services. The property is distributed over 2 floors as follows: The entrance floor located on the 1st floor is made up of a very spacious and elegant entrance hall that distributes on one side the very large living room (dining area, lounge room plus another seating area) with access to a very large terrace with a part covered with wonderful views of the sea and another open part where there is a dining table and plenty of space. In this area of the property there is also a TV room. Going through the entrance hall is the very large fully equipped kitchen with breakfast table and a separate utility room. From the hall, we also access to the sleeping area where there are 4 large bedrooms and 3 bathrooms (1 en suite). All bedrooms have large fitted wardrobes and access to very sunny terraces with electric awnings. Finally, and again from the entrance hall, you access the upper floor where the master bedroom is located, which is huge and very bright with access to a beautiful and spacious sunny terrace with 100% privacy and tranquillity with wonderful views of the sea, the beach and surroundings. The bedroom has a dressing room and a bathroom with Jacuzzi and shower. The property is in very good condition with hot and cold air conditioning throughout the property, marble floors and bathrooms, double glazed windows with electric shutters and electric awnings on the terraces. The property is also sold with 2 parking spaces and 2 large storage rooms. Very well-maintained community with a beautiful community garden, swimming pool, fountains, elevators and security cameras. Total build size 528,39m2. Living area 332,39m2 plus 196m2 of terraces. Garages with 34,02m2 and 33,88m2. Storage rooms with 24,39m2 and 15,10m2. Community 561,82∏ per month. IBI 2.474,14∏ per year. Year of construction 1992. Distances: Carihuela beach 300 meters Torremolinos center 300 meters. Torremolinos train station 700 meters Malaga airport 7.4km.