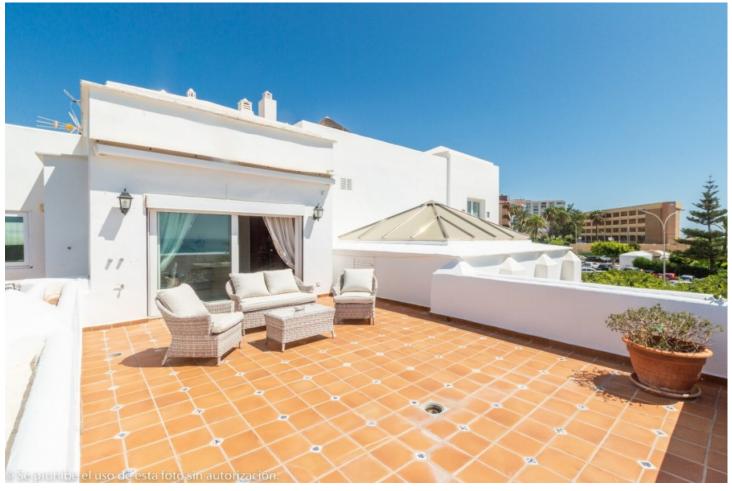

## Sales - Apartment - Torremolinos 1.500.000€

www.mibgroup.es +34 662 58 96 58 info@mibgroup.es

Ref.-ID: MIBGR4387165 Torremolinos Apartment

Community: 6,732 EUR / year IBI: 2,474 EUR / year

5

4

610 m2

Wonderful duplex penthouse with panoramic sea views located in the exclusive urbanization 'Castillo de San Luis' next to the sea and all services. The property is distributed over 2 floors as follows: The entrance floor located on the 1st floor is made up of a very spacious and elegant entrance hall that distributes on one side the very large living room (dining area, lounge room plus another seating area) with access to a very large terrace with a part covered with wonderful views of the sea and another open part where there is a dining table and plenty of space. In this area of the property there is also a TV room. Going through the entrance hall is the very large fully equipped kitchen with breakfast table and a separate utility room. From the hall, we also access to the sleeping area where there are 4 large bedrooms and 3 bathrooms (1 en suite). All bedrooms have large fitted wardrobes and access to very sunny terraces with electric awnings. Finally, and again from the entrance hall, you access the upper floor where the master bedroom is located, which is huge and very bright with access to a beautiful and spacious sunny terrace with 100% privacy and tranquillity with wonderful views of the sea, the beach and surroundings. The bedroom has a dressing room and a bathroom with Jacuzzi and shower. The property is in very good condition with hot and cold air conditioning throughout the property, marble floors and bathrooms, double glazed windows with electric shutters and electric awnings on the terraces. The property is also sold with 2 parking spaces and 2 large storage rooms. Very well-maintained community with a beautiful community garden, swimming pool, fountains, elevators and security cameras. Total build size 528,39m2. Living area 332,39m2 plus 196m2 of terraces. Garages with 34,02m2 and 33,88m2. Storage rooms with 24,39m2 and 15,10m2. Community 561,82∏ per month. IBI 2.474,14∏ per year. Year of construction 1992. Distances: Carihuela beach 300 meters Torremolinos center 300 meters. Torremolinos train station 700 meters Malaga airport 7.4km.