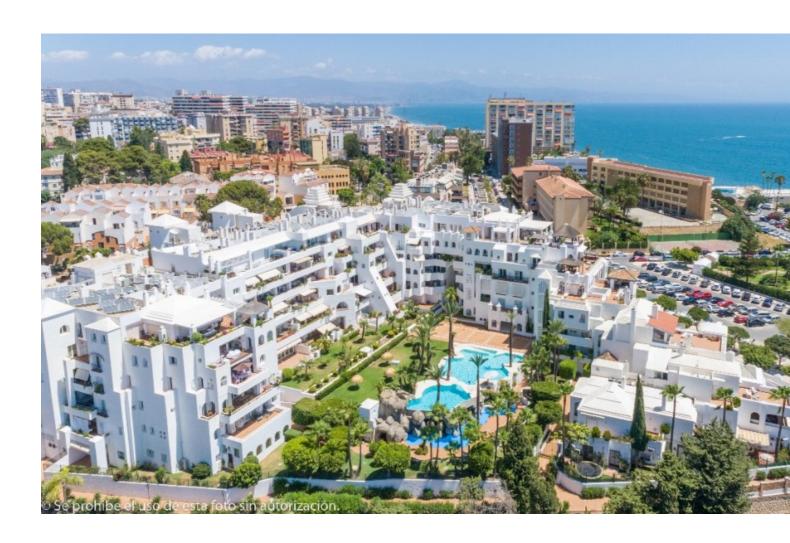

## Sales - Apartment - Torremolinos 1.500.000€

www.mibgroup.es +34 662 58 96 58 info@mibgroup.es

Ref.-ID: MIBGR4387165 Torremolinos Apartment

Community: 6,732 EUR / year IBI: 2,474 EUR / year

5

4

610 m2

Wonderful duplex penthouse with panoramic sea views located in the exclusive urbanization 'Castillo de San Luis' next to the sea and all services. The property is distributed over 2 floors as follows: The entrance floor located on the 1st floor is made up of a very spacious and elegant entrance hall that distributes on one side the very large living room (dining area, lounge room plus another seating area) with access to a very large terrace with a part covered with wonderful views of the sea and another open part where there is a dining table and plenty of space. In this area of the property there is also a TV room. Going through the entrance hall is the very large fully equipped kitchen with breakfast table and a separate utility room. From the hall, we also access to the sleeping area where there are 4 large bedrooms and 3 bathrooms (1 en suite). All bedrooms have large fitted wardrobes and access to very sunny terraces with electric awnings. Finally, and again from the entrance hall, you access the upper floor where the master bedroom is located, which is huge and very bright with access to a beautiful and spacious sunny terrace with 100% privacy and tranquillity with wonderful views of the sea, the beach and surroundings. The bedroom has a dressing room and a bathroom with Jacuzzi and shower. The property is in very good condition with hot and cold air conditioning throughout the property, marble floors and bathrooms, double glazed windows with electric shutters and electric awnings on the terraces. The property is also sold with 2 parking spaces and 2 large storage rooms. Very well-maintained community with a beautiful community garden, swimming pool, fountains, elevators and security cameras. Total build size 528,39m2. Living area 332,39m2 plus 196m2 of terraces. Garages with 34,02m2 and 33,88m2. Storage rooms with 24,39m2 and 15,10m2. Community 561,82∏ per month. IBI 2.474,14∏ per year. Year of construction 1992. Distances: Carihuela beach 300 meters Torremolinos center 300 meters. Torremolinos train station 700 meters Malaga airport 7.4km.