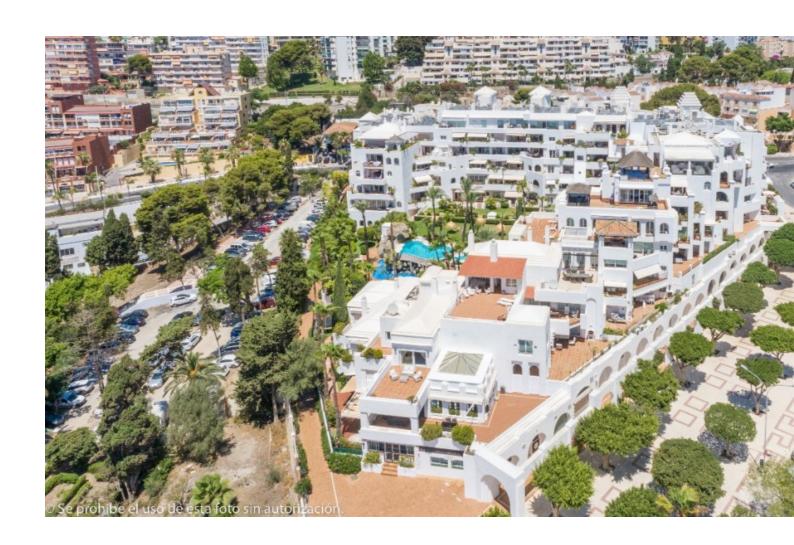

## Sales - Apartment - Torremolinos 1.500.000€

www.mibgroup.es +34 662 58 96 58 info@mibgroup.es

Ref.-ID: MIBGR4387165 Torremolinos Apartment

Community: 6,732 EUR / year IBI: 2,474 EUR / year

5

4

610 m2

Wonderful duplex penthouse with panoramic sea views located in the exclusive urbanization 'Castillo de San Luis' next to the sea and all services. The property is distributed over 2 floors as follows: The entrance floor located on the 1st floor is made up of a very spacious and elegant entrance hall that distributes on one side the very large living room (dining area, lounge room plus another seating area) with access to a very large terrace with a part covered with wonderful views of the sea and another open part where there is a dining table and plenty of space. In this area of the property there is also a TV room. Going through the entrance hall is the very large fully equipped kitchen with breakfast table and a separate utility room. From the hall, we also access to the sleeping area where there are 4 large bedrooms and 3 bathrooms (1 en suite). All bedrooms have large fitted wardrobes and access to very sunny terraces with electric awnings. Finally, and again from the entrance hall, you access the upper floor where the master bedroom is located, which is huge and very bright with access to a beautiful and spacious sunny terrace with 100% privacy and tranquillity with wonderful views of the sea, the beach and surroundings. The bedroom has a dressing room and a bathroom with Jacuzzi and shower. The property is in very good condition with hot and cold air conditioning throughout the property, marble floors and bathrooms, double glazed windows with electric shutters and electric awnings on the terraces. The property is also sold with 2 parking spaces and 2 large storage rooms. Very well-maintained community with a beautiful community garden, swimming pool, fountains, elevators and security cameras. Total build size 528,39m2. Living area 332,39m2 plus 196m2 of terraces. Garages with 34,02m2 and 33,88m2. Storage rooms with 24,39m2 and 15,10m2. Community 561,82∏ per month. IBI 2.474,14∏ per year. Year of construction 1992. Distances: Carihuela beach 300 meters Torremolinos center 300 meters. Torremolinos train station 700 meters Malaga airport 7.4km.