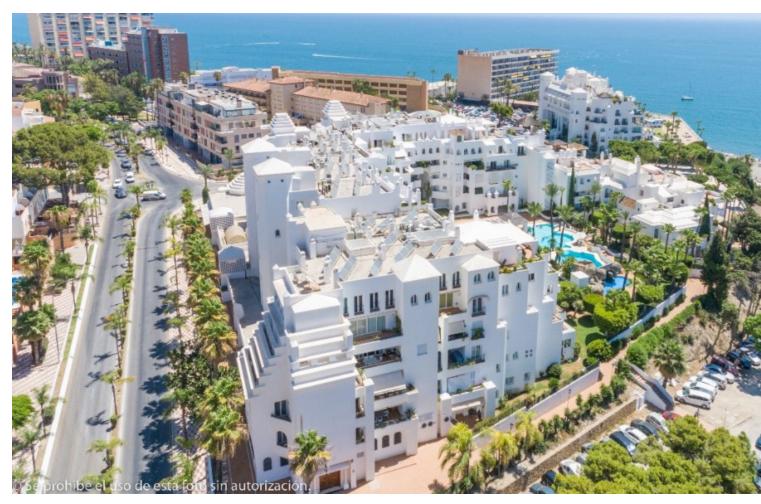

## Sales - Apartment - Torremolinos 1.500.000€

www.mibgroup.es +34 662 58 96 58 info@mibgroup.es

Ref.-ID: MIBGR4387165 Torremolinos Apartment

Community: 6,732 EUR / year IBI: 2,474 EUR / year

5

4

610 m2

Wonderful duplex penthouse with panoramic sea views located in the exclusive urbanization 'Castillo de San Luis' next to the sea and all services. The property is distributed over 2 floors as follows: The entrance floor located on the 1st floor is made up of a very spacious and elegant entrance hall that distributes on one side the very large living room (dining area, lounge room plus another seating area) with access to a very large terrace with a part covered with wonderful views of the sea and another open part where there is a dining table and plenty of space. In this area of the property there is also a TV room. Going through the entrance hall is the very large fully equipped kitchen with breakfast table and a separate utility room. From the hall, we also access to the sleeping area where there are 4 large bedrooms and 3 bathrooms (1 en suite). All bedrooms have large fitted wardrobes and access to very sunny terraces with electric awnings. Finally, and again from the entrance hall, you access the upper floor where the master bedroom is located, which is huge and very bright with access to a beautiful and spacious sunny terrace with 100% privacy and tranquillity with wonderful views of the sea, the beach and surroundings. The bedroom has a dressing room and a bathroom with Jacuzzi and shower. The property is in very good condition with hot and cold air conditioning throughout the property, marble floors and bathrooms, double glazed windows with electric shutters and electric awnings on the terraces. The property is also sold with 2 parking spaces and 2 large storage rooms. Very well-maintained community with a beautiful community garden, swimming pool, fountains, elevators and security cameras. Total build size 528,39m2. Living area 332,39m2 plus 196m2 of terraces. Garages with 34,02m2 and 33,88m2. Storage rooms with 24,39m2 and 15,10m2. Community 561,82∏ per month. IBI 2.474,14∏ per year. Year of construction 1992. Distances: Carihuela beach 300 meters Torremolinos center 300 meters. Torremolinos train station 700 meters Malaga airport 7.4km.