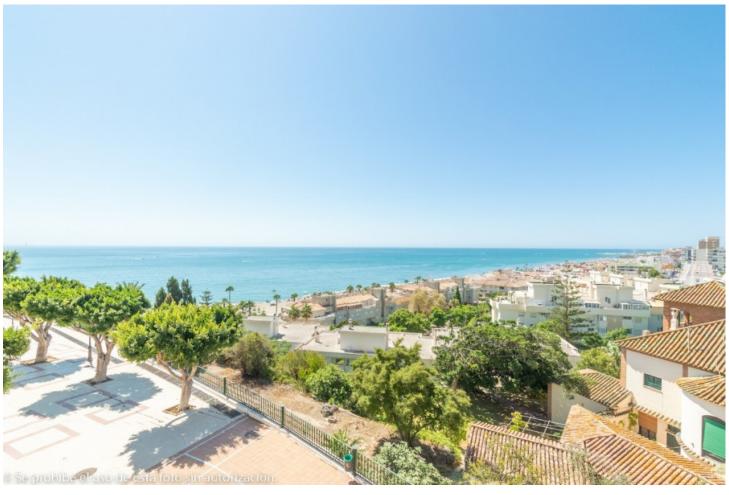

## Sales - Apartment - Torremolinos 1.500.000€

www.mibgroup.es +34 662 58 96 58 info@mibgroup.es

Ref.-ID: MIBGR4387165 Torremolinos Apartment

Community: 6,732 EUR / year IBI: 2,474 EUR / year

5

4

610 m2

Wonderful duplex penthouse with panoramic sea views located in the exclusive urbanization 'Castillo de San Luis' next to the sea and all services. The property is distributed over 2 floors as follows: The entrance floor located on the 1st floor is made up of a very spacious and elegant entrance hall that distributes on one side the very large living room (dining area, lounge room plus another seating area) with access to a very large terrace with a part covered with wonderful views of the sea and another open part where there is a dining table and plenty of space. In this area of the property there is also a TV room. Going through the entrance hall is the very large fully equipped kitchen with breakfast table and a separate utility room. From the hall, we also access to the sleeping area where there are 4 large bedrooms and 3 bathrooms (1 en suite). All bedrooms have large fitted wardrobes and access to very sunny terraces with electric awnings. Finally, and again from the entrance hall, you access the upper floor where the master bedroom is located, which is huge and very bright with access to a beautiful and spacious sunny terrace with 100% privacy and tranquillity with wonderful views of the sea, the beach and surroundings. The bedroom has a dressing room and a bathroom with Jacuzzi and shower. The property is in very good condition with hot and cold air conditioning throughout the property, marble floors and bathrooms, double glazed windows with electric shutters and electric awnings on the terraces. The property is also sold with 2 parking spaces and 2 large storage rooms. Very well-maintained community with a beautiful community garden, swimming pool, fountains, elevators and security cameras. Total build size 528,39m2. Living area 332,39m2 plus 196m2 of terraces. Garages with 34,02m2 and 33,88m2. Storage rooms with 24,39m2 and 15,10m2. Community 561,82∏ per month. IBI 2.474,14∏ per year. Year of construction 1992. Distances: Carihuela beach 300 meters Torremolinos center 300 meters. Torremolinos train station 700 meters Malaga airport 7.4km.

Orientation

South
South West

**✓** West

Views

Sea

Beach

Panoramic