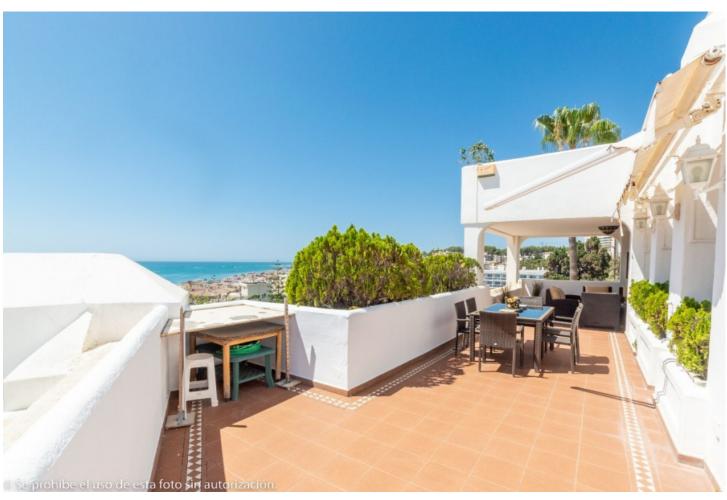

## Sales - Apartment - Torremolinos 1.500.000€

www.mibgroup.es +34 662 58 96 58 info@mibgroup.es

Ref.-ID: MIBGR4387165 Torremolinos Apartment

Community: 6,732 EUR / year IBI: 2,474 EUR / year

5

4

610 m2

Wonderful duplex penthouse with panoramic sea views located in the exclusive urbanization 'Castillo de San Luis' next to the sea and all services. The property is distributed over 2 floors as follows: The entrance floor located on the 1st floor is made up of a very spacious and elegant entrance hall that distributes on one side the very large living room (dining area, lounge room plus another seating area) with access to a very large terrace with a part covered with wonderful views of the sea and another open part where there is a dining table and plenty of space. In this area of the property there is also a TV room. Going through the entrance hall is the very large fully equipped kitchen with breakfast table and a separate utility room. From the hall, we also access to the sleeping area where there are 4 large bedrooms and 3 bathrooms (1 en suite). All bedrooms have large fitted wardrobes and access to very sunny terraces with electric awnings. Finally, and again from the entrance hall, you access the upper floor where the master bedroom is located, which is huge and very bright with access to a beautiful and spacious sunny terrace with 100% privacy and tranquillity with wonderful views of the sea, the beach and surroundings. The bedroom has a dressing room and a bathroom with Jacuzzi and shower. The property is in very good condition with hot and cold air conditioning throughout the property, marble floors and bathrooms, double glazed windows with electric shutters and electric awnings on the terraces. The property is also sold with 2 parking spaces and 2 large storage rooms. Very well-maintained community with a beautiful community garden, swimming pool, fountains, elevators and security cameras. Total build size 528,39m2. Living area 332,39m2 plus 196m2 of terraces. Garages with 34,02m2 and 33,88m2. Storage rooms with 24,39m2 and 15,10m2. Community 561,82∏ per month. IBI 2.474,14∏ per year. Year of construction 1992. Distances: Carihuela beach 300 meters Torremolinos center 300 meters. Torremolinos train station 700 meters Malaga airport 7.4km.