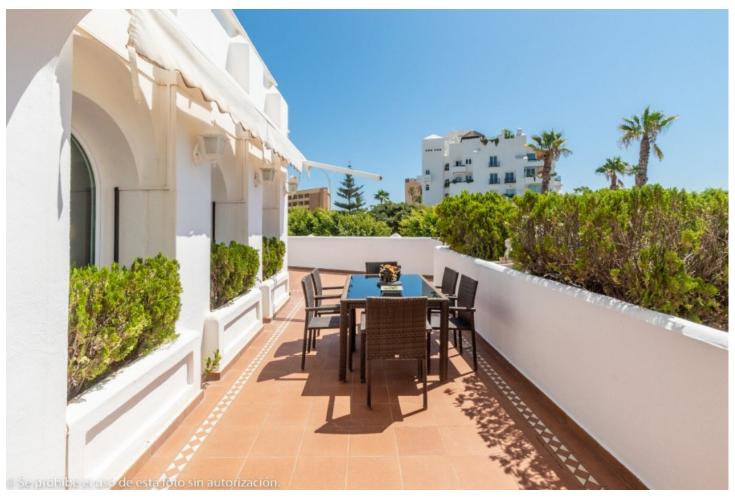

## Sales - Apartment - Torremolinos 1.500.000€

www.mibgroup.es +34 662 58 96 58 info@mibgroup.es

Ref.-ID: MIBGR4387165 Torremolinos Apartment

Community: 6,732 EUR / year IBI: 2,474 EUR / year

5

4

610 m2

Wonderful duplex penthouse with panoramic sea views located in the exclusive urbanization 'Castillo de San Luis' next to the sea and all services. The property is distributed over 2 floors as follows: The entrance floor located on the 1st floor is made up of a very spacious and elegant entrance hall that distributes on one side the very large living room (dining area, lounge room plus another seating area) with access to a very large terrace with a part covered with wonderful views of the sea and another open part where there is a dining table and plenty of space. In this area of the property there is also a TV room. Going through the entrance hall is the very large fully equipped kitchen with breakfast table and a separate utility room. From the hall, we also access to the sleeping area where there are 4 large bedrooms and 3 bathrooms (1 en suite). All bedrooms have large fitted wardrobes and access to very sunny terraces with electric awnings. Finally, and again from the entrance hall, you access the upper floor where the master bedroom is located, which is huge and very bright with access to a beautiful and spacious sunny terrace with 100% privacy and tranquillity with wonderful views of the sea, the beach and surroundings. The bedroom has a dressing room and a bathroom with Jacuzzi and shower. The property is in very good condition with hot and cold air conditioning throughout the property, marble floors and bathrooms, double glazed windows with electric shutters and electric awnings on the terraces. The property is also sold with 2 parking spaces and 2 large storage rooms. Very well-maintained community with a beautiful community garden, swimming pool, fountains, elevators and security cameras. Total build size 528,39m2. Living area 332,39m2 plus 196m2 of terraces. Garages with 34,02m2 and 33,88m2. Storage rooms with 24,39m2 and 15,10m2. Community 561,82∏ per month. IBI 2.474,14∏ per year. Year of construction 1992. Distances: Carihuela beach 300 meters Torremolinos center 300 meters. Torremolinos train station 700 meters Malaga airport 7.4km.

## Excellent Communal **Furniture Features** Covered Terrace **✓** Optional ✓ Lift Fitted Wardrobes Near Transport Private Terrace ❤ WiFi Storage Room ❤ Utility Room Ensuite Bathroom Marble Flooring Double Glazing Security Parking Gated Complex Electric Blinds UndergroundGarage Entry Phone More Than One