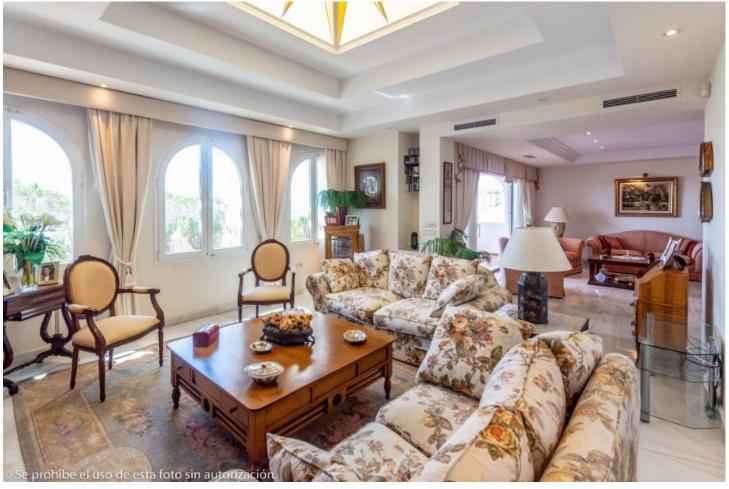

## Sales - Apartment - Torremolinos 1.500.000€

www.mibgroup.es +34 662 58 96 58 info@mibgroup.es

Ref.-ID: MIBGR4387165 Torremolinos Apartment

Community: 6,732 EUR / year IBI: 2,474 EUR / year

5

4

610 m2

Wonderful duplex penthouse with panoramic sea views located in the exclusive urbanization 'Castillo de San Luis' next to the sea and all services. The property is distributed over 2 floors as follows: The entrance floor located on the 1st floor is made up of a very spacious and elegant entrance hall that distributes on one side the very large living room (dining area, lounge room plus another seating area) with access to a very large terrace with a part covered with wonderful views of the sea and another open part where there is a dining table and plenty of space. In this area of the property there is also a TV room. Going through the entrance hall is the very large fully equipped kitchen with breakfast table and a separate utility room. From the hall, we also access to the sleeping area where there are 4 large bedrooms and 3 bathrooms (1 en suite). All bedrooms have large fitted wardrobes and access to very sunny terraces with electric awnings. Finally, and again from the entrance hall, you access the upper floor where the master bedroom is located, which is huge and very bright with access to a beautiful and spacious sunny terrace with 100% privacy and tranquillity with wonderful views of the sea, the beach and surroundings. The bedroom has a dressing room and a bathroom with Jacuzzi and shower. The property is in very good condition with hot and cold air conditioning throughout the property, marble floors and bathrooms, double glazed windows with electric shutters and electric awnings on the terraces. The property is also sold with 2 parking spaces and 2 large storage rooms. Very well-maintained community with a beautiful community garden, swimming pool, fountains, elevators and security cameras. Total build size 528,39m2. Living area 332,39m2 plus 196m2 of terraces. Garages with 34,02m2 and 33,88m2. Storage rooms with 24,39m2 and 15,10m2. Community 561,82∏ per month. IBI 2.474,14∏ per year. Year of construction 1992. Distances: Carihuela beach 300 meters Torremolinos center 300 meters. Torremolinos train station 700 meters Malaga airport 7.4km.