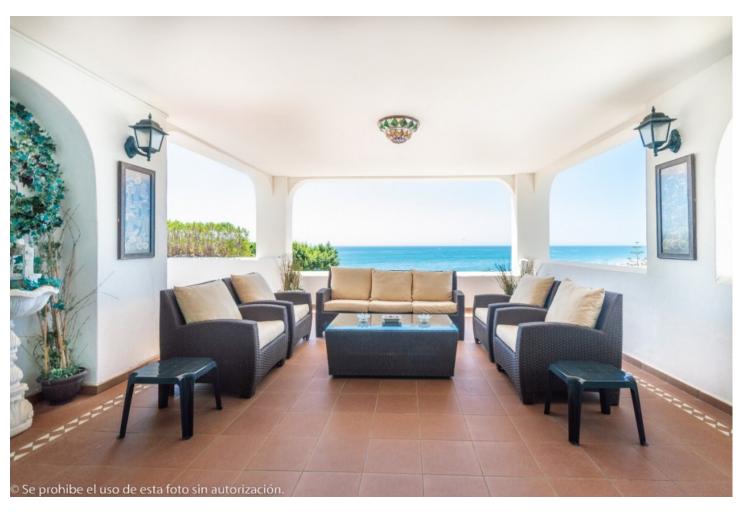

## Sales - Apartment - Torremolinos 1.500.000€

www.mibgroup.es +34 662 58 96 58 info@mibgroup.es

Ref.-ID: MIBGR4387165 Torremolinos Apartment

Community: 6,732 EUR / year IBI: 2,474 EUR / year

5

4

610 m2

Wonderful duplex penthouse with panoramic sea views located in the exclusive urbanization 'Castillo de San Luis' next to the sea and all services. The property is distributed over 2 floors as follows: The entrance floor located on the 1st floor is made up of a very spacious and elegant entrance hall that distributes on one side the very large living room (dining area, lounge room plus another seating area) with access to a very large terrace with a part covered with wonderful views of the sea and another open part where there is a dining table and plenty of space. In this area of the property there is also a TV room. Going through the entrance hall is the very large fully equipped kitchen with breakfast table and a separate utility room. From the hall, we also access to the sleeping area where there are 4 large bedrooms and 3 bathrooms (1 en suite). All bedrooms have large fitted wardrobes and access to very sunny terraces with electric awnings. Finally, and again from the entrance hall, you access the upper floor where the master bedroom is located, which is huge and very bright with access to a beautiful and spacious sunny terrace with 100% privacy and tranquillity with wonderful views of the sea, the beach and surroundings. The bedroom has a dressing room and a bathroom with Jacuzzi and shower. The property is in very good condition with hot and cold air conditioning throughout the property, marble floors and bathrooms, double glazed windows with electric shutters and electric awnings on the terraces. The property is also sold with 2 parking spaces and 2 large storage rooms. Very well-maintained community with a beautiful community garden, swimming pool, fountains, elevators and security cameras. Total build size 528,39m2. Living area 332,39m2 plus 196m2 of terraces. Garages with 34,02m2 and 33,88m2. Storage rooms with 24,39m2 and 15,10m2. Community 561,82∏ per month. IBI 2.474,14∏ per year. Year of construction 1992. Distances: Carihuela beach 300 meters Torremolinos center 300 meters. Torremolinos train station 700 meters Malaga airport 7.4km.

Orientation

South
South West

**✓** West

Views

Sea

Beach

Panoramic