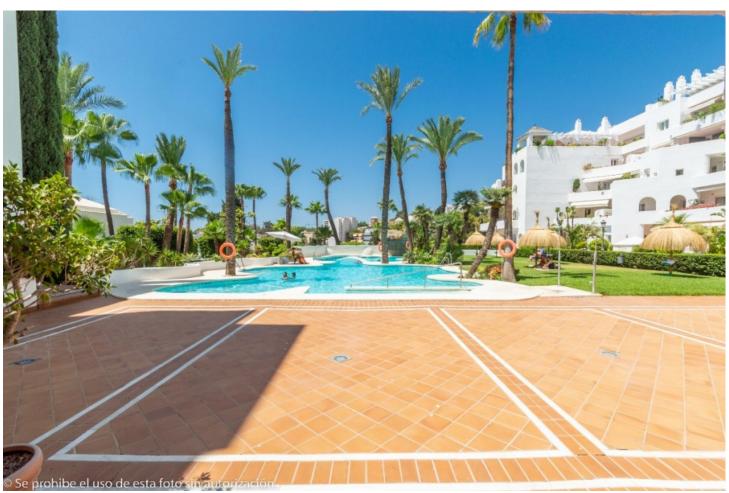

## Sales - Apartment - Torremolinos 1.500.000€

www.mibgroup.es +34 662 58 96 58 info@mibgroup.es

Ref.-ID: MIBGR4387165 Torremolinos Apartment

Community: 6,732 EUR / year IBI: 2,474 EUR / year

5

4

610 m2

Wonderful duplex penthouse with panoramic sea views located in the exclusive urbanization 'Castillo de San Luis' next to the sea and all services. The property is distributed over 2 floors as follows: The entrance floor located on the 1st floor is made up of a very spacious and elegant entrance hall that distributes on one side the very large living room (dining area, lounge room plus another seating area) with access to a very large terrace with a part covered with wonderful views of the sea and another open part where there is a dining table and plenty of space. In this area of the property there is also a TV room. Going through the entrance hall is the very large fully equipped kitchen with breakfast table and a separate utility room. From the hall, we also access to the sleeping area where there are 4 large bedrooms and 3 bathrooms (1 en suite). All bedrooms have large fitted wardrobes and access to very sunny terraces with electric awnings. Finally, and again from the entrance hall, you access the upper floor where the master bedroom is located, which is huge and very bright with access to a beautiful and spacious sunny terrace with 100% privacy and tranquillity with wonderful views of the sea, the beach and surroundings. The bedroom has a dressing room and a bathroom with Jacuzzi and shower. The property is in very good condition with hot and cold air conditioning throughout the property, marble floors and bathrooms, double glazed windows with electric shutters and electric awnings on the terraces. The property is also sold with 2 parking spaces and 2 large storage rooms. Very well-maintained community with a beautiful community garden, swimming pool, fountains, elevators and security cameras. Total build size 528,39m2. Living area 332,39m2 plus 196m2 of terraces. Garages with 34,02m2 and 33,88m2. Storage rooms with 24,39m2 and 15,10m2. Community 561,82∏ per month. IBI 2.474,14∏ per year. Year of construction 1992. Distances: Carihuela beach 300 meters Torremolinos center 300 meters. Torremolinos train station 700 meters Malaga airport 7.4km.

Pool

Private

Condition

**✓** Safe