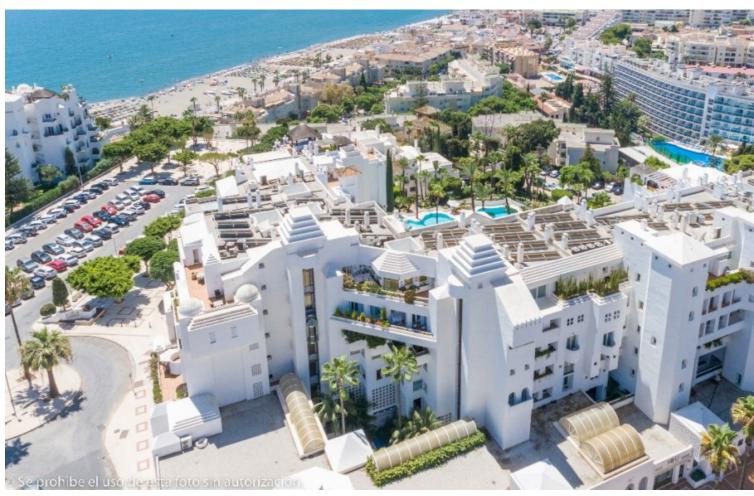

## Sales - Apartment - Torremolinos 1.500.000€

www.mibgroup.es +34 662 58 96 58 info@mibgroup.es

Ref.-ID: MIBGR4387165 Torremolinos Apartment

Community: 6,732 EUR / year IBI: 2,474 EUR / year

5

4

610 m2

Wonderful duplex penthouse with panoramic sea views located in the exclusive urbanization 'Castillo de San Luis' next to the sea and all services. The property is distributed over 2 floors as follows: The entrance floor located on the 1st floor is made up of a very spacious and elegant entrance hall that distributes on one side the very large living room (dining area, lounge room plus another seating area) with access to a very large terrace with a part covered with wonderful views of the sea and another open part where there is a dining table and plenty of space. In this area of the property there is also a TV room. Going through the entrance hall is the very large fully equipped kitchen with breakfast table and a separate utility room. From the hall, we also access to the sleeping area where there are 4 large bedrooms and 3 bathrooms (1 en suite). All bedrooms have large fitted wardrobes and access to very sunny terraces with electric awnings. Finally, and again from the entrance hall, you access the upper floor where the master bedroom is located, which is huge and very bright with access to a beautiful and spacious sunny terrace with 100% privacy and tranquillity with wonderful views of the sea, the beach and surroundings. The bedroom has a dressing room and a bathroom with Jacuzzi and shower. The property is in very good condition with hot and cold air conditioning throughout the property, marble floors and bathrooms, double glazed windows with electric shutters and electric awnings on the terraces. The property is also sold with 2 parking spaces and 2 large storage rooms. Very well-maintained community with a beautiful community garden, swimming pool, fountains, elevators and security cameras. Total build size 528,39m2. Living area 332,39m2 plus 196m2 of terraces. Garages with 34,02m2 and 33,88m2. Storage rooms with 24,39m2 and 15,10m2. Community 561,82∏ per month. IBI 2.474,14∏ per year. Year of construction 1992. Distances: Carihuela beach 300 meters Torremolinos center 300 meters. Torremolinos train station 700 meters Malaga airport 7.4km.