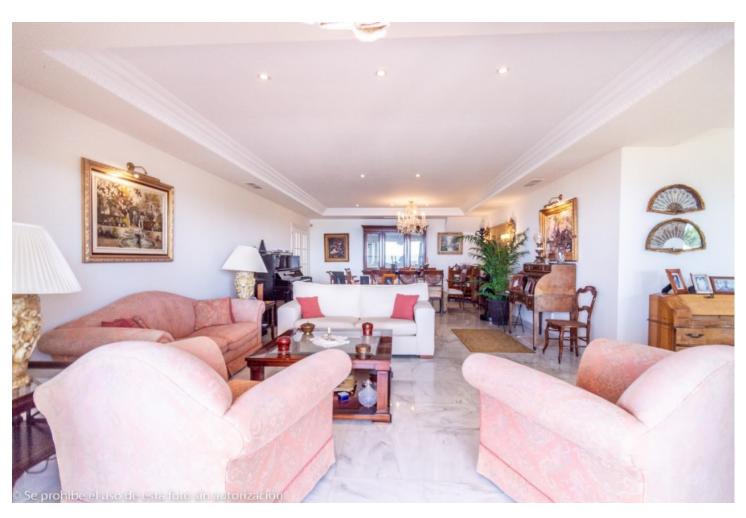

## Sales - Apartment - Torremolinos 1.500.000€

www.mibgroup.es +34 662 58 96 58 info@mibgroup.es

Ref.-ID: MIBGR4387165 Torremolinos Apartment

Community: 6,732 EUR / year IBI: 2,474 EUR / year

5

4

610 m2

Wonderful duplex penthouse with panoramic sea views located in the exclusive urbanization 'Castillo de San Luis' next to the sea and all services. The property is distributed over 2 floors as follows: The entrance floor located on the 1st floor is made up of a very spacious and elegant entrance hall that distributes on one side the very large living room (dining area, lounge room plus another seating area) with access to a very large terrace with a part covered with wonderful views of the sea and another open part where there is a dining table and plenty of space. In this area of the property there is also a TV room. Going through the entrance hall is the very large fully equipped kitchen with breakfast table and a separate utility room. From the hall, we also access to the sleeping area where there are 4 large bedrooms and 3 bathrooms (1 en suite). All bedrooms have large fitted wardrobes and access to very sunny terraces with electric awnings. Finally, and again from the entrance hall, you access the upper floor where the master bedroom is located, which is huge and very bright with access to a beautiful and spacious sunny terrace with 100% privacy and tranquillity with wonderful views of the sea, the beach and surroundings. The bedroom has a dressing room and a bathroom with Jacuzzi and shower. The property is in very good condition with hot and cold air conditioning throughout the property, marble floors and bathrooms, double glazed windows with electric shutters and electric awnings on the terraces. The property is also sold with 2 parking spaces and 2 large storage rooms. Very well-maintained community with a beautiful community garden, swimming pool, fountains, elevators and security cameras. Total build size 528,39m2. Living area 332,39m2 plus 196m2 of terraces. Garages with 34,02m2 and 33,88m2. Storage rooms with 24,39m2 and 15,10m2. Community 561,82∏ per month. IBI 2.474,14∏ per year. Year of construction 1992. Distances: Carihuela beach 300 meters Torremolinos center 300 meters. Torremolinos train station 700 meters Malaga airport 7.4km.