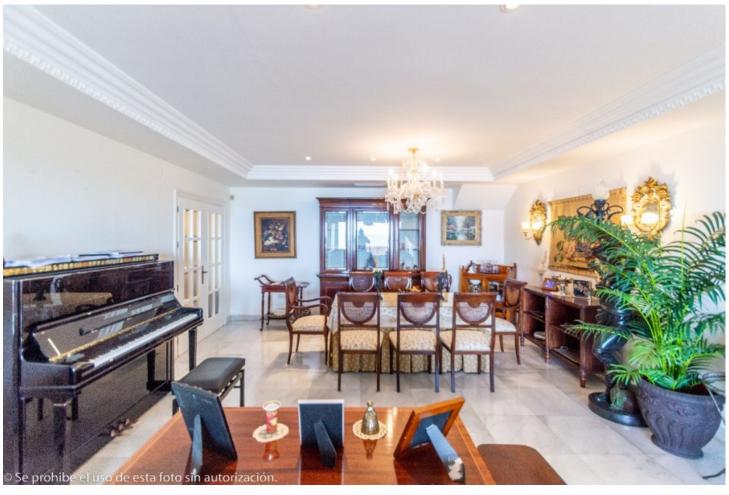

## Sales - Apartment - Torremolinos 1.500.000€

www.mibgroup.es +34 662 58 96 58 info@mibgroup.es

Ref.-ID: MIBGR4387165 Torremolinos Apartment

Community: 6,732 EUR / year IBI: 2,474 EUR / year

5

4

610 m2

Wonderful duplex penthouse with panoramic sea views located in the exclusive urbanization 'Castillo de San Luis' next to the sea and all services. The property is distributed over 2 floors as follows: The entrance floor located on the 1st floor is made up of a very spacious and elegant entrance hall that distributes on one side the very large living room (dining area, lounge room plus another seating area) with access to a very large terrace with a part covered with wonderful views of the sea and another open part where there is a dining table and plenty of space. In this area of the property there is also a TV room. Going through the entrance hall is the very large fully equipped kitchen with breakfast table and a separate utility room. From the hall, we also access to the sleeping area where there are 4 large bedrooms and 3 bathrooms (1 en suite). All bedrooms have large fitted wardrobes and access to very sunny terraces with electric awnings. Finally, and again from the entrance hall, you access the upper floor where the master bedroom is located, which is huge and very bright with access to a beautiful and spacious sunny terrace with 100% privacy and tranquillity with wonderful views of the sea, the beach and surroundings. The bedroom has a dressing room and a bathroom with Jacuzzi and shower. The property is in very good condition with hot and cold air conditioning throughout the property, marble floors and bathrooms, double glazed windows with electric shutters and electric awnings on the terraces. The property is also sold with 2 parking spaces and 2 large storage rooms. Very well-maintained community with a beautiful community garden, swimming pool, fountains, elevators and security cameras. Total build size 528,39m2. Living area 332,39m2 plus 196m2 of terraces. Garages with 34,02m2 and 33,88m2. Storage rooms with 24,39m2 and 15,10m2. Community 561,82∏ per month. IBI 2.474,14∏ per year. Year of construction 1992. Distances: Carihuela beach 300 meters Torremolinos center 300 meters. Torremolinos train station 700 meters Malaga airport 7.4km.