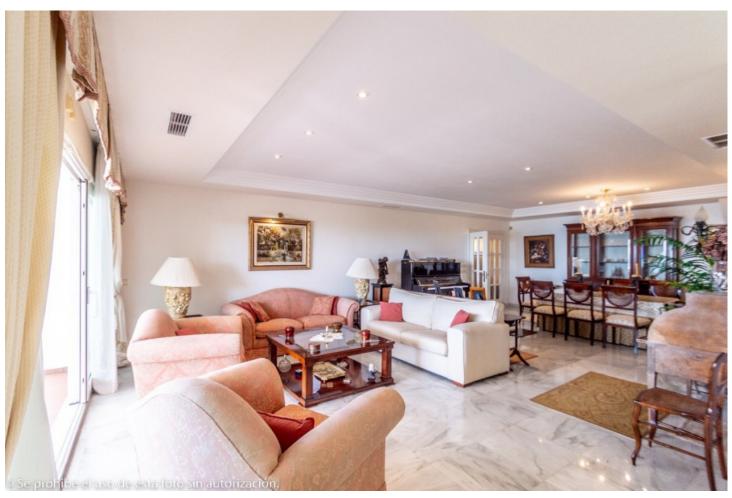

## Sales - Apartment - Torremolinos 1.500.000€

www.mibgroup.es +34 662 58 96 58 info@mibgroup.es

Ref.-ID: MIBGR4387165 Torremolinos Apartment

Community: 6,732 EUR / year IBI: 2,474 EUR / year

5

4

610 m2

Wonderful duplex penthouse with panoramic sea views located in the exclusive urbanization 'Castillo de San Luis' next to the sea and all services. The property is distributed over 2 floors as follows: The entrance floor located on the 1st floor is made up of a very spacious and elegant entrance hall that distributes on one side the very large living room (dining area, lounge room plus another seating area) with access to a very large terrace with a part covered with wonderful views of the sea and another open part where there is a dining table and plenty of space. In this area of the property there is also a TV room. Going through the entrance hall is the very large fully equipped kitchen with breakfast table and a separate utility room. From the hall, we also access to the sleeping area where there are 4 large bedrooms and 3 bathrooms (1 en suite). All bedrooms have large fitted wardrobes and access to very sunny terraces with electric awnings. Finally, and again from the entrance hall, you access the upper floor where the master bedroom is located, which is huge and very bright with access to a beautiful and spacious sunny terrace with 100% privacy and tranquillity with wonderful views of the sea, the beach and surroundings. The bedroom has a dressing room and a bathroom with Jacuzzi and shower. The property is in very good condition with hot and cold air conditioning throughout the property, marble floors and bathrooms, double glazed windows with electric shutters and electric awnings on the terraces. The property is also sold with 2 parking spaces and 2 large storage rooms. Very well-maintained community with a beautiful community garden, swimming pool, fountains, elevators and security cameras. Total build size 528,39m2. Living area 332,39m2 plus 196m2 of terraces. Garages with 34,02m2 and 33,88m2. Storage rooms with 24,39m2 and 15,10m2. Community 561,82∏ per month. IBI 2.474,14∏ per year. Year of construction 1992. Distances: Carihuela beach 300 meters Torremolinos center 300 meters. Torremolinos train station 700 meters Malaga airport 7.4km.