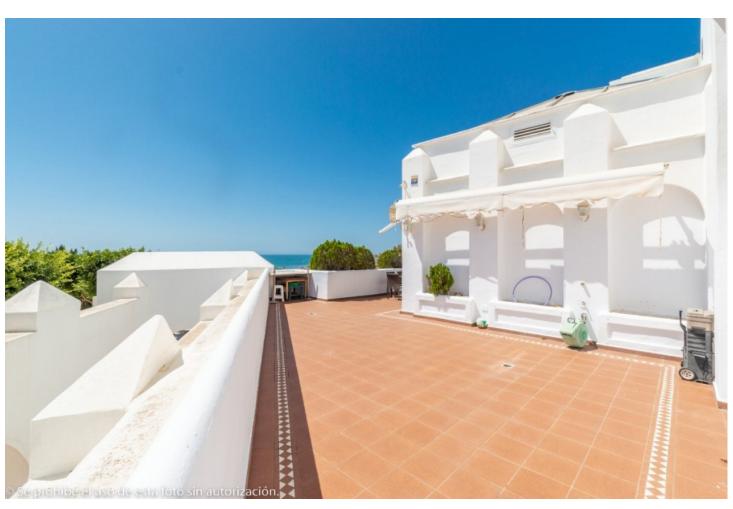

## Sales - Apartment - Torremolinos 1.500.000€

www.mibgroup.es +34 662 58 96 58 info@mibgroup.es

Ref.-ID: MIBGR4387165 Torremolinos Apartment

Community: 6,732 EUR / year IBI: 2,474 EUR / year

5

4

610 m2

Wonderful duplex penthouse with panoramic sea views located in the exclusive urbanization 'Castillo de San Luis' next to the sea and all services. The property is distributed over 2 floors as follows: The entrance floor located on the 1st floor is made up of a very spacious and elegant entrance hall that distributes on one side the very large living room (dining area, lounge room plus another seating area) with access to a very large terrace with a part covered with wonderful views of the sea and another open part where there is a dining table and plenty of space. In this area of the property there is also a TV room. Going through the entrance hall is the very large fully equipped kitchen with breakfast table and a separate utility room. From the hall, we also access to the sleeping area where there are 4 large bedrooms and 3 bathrooms (1 en suite). All bedrooms have large fitted wardrobes and access to very sunny terraces with electric awnings. Finally, and again from the entrance hall, you access the upper floor where the master bedroom is located, which is huge and very bright with access to a beautiful and spacious sunny terrace with 100% privacy and tranquillity with wonderful views of the sea, the beach and surroundings. The bedroom has a dressing room and a bathroom with Jacuzzi and shower. The property is in very good condition with hot and cold air conditioning throughout the property, marble floors and bathrooms, double glazed windows with electric shutters and electric awnings on the terraces. The property is also sold with 2 parking spaces and 2 large storage rooms. Very well-maintained community with a beautiful community garden, swimming pool, fountains, elevators and security cameras. Total build size 528,39m2. Living area 332,39m2 plus 196m2 of terraces. Garages with 34,02m2 and 33,88m2. Storage rooms with 24,39m2 and 15,10m2. Community 561,82∏ per month. IBI 2.474,14∏ per year. Year of construction 1992. Distances: Carihuela beach 300 meters Torremolinos center 300 meters. Torremolinos train station 700 meters Malaga airport 7.4km.