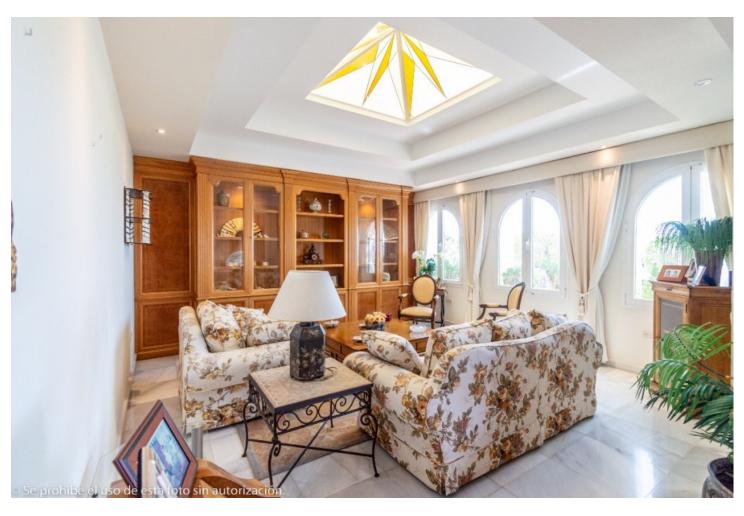

## Sales - Apartment - Torremolinos 1.500.000€

www.mibgroup.es +34 662 58 96 58 info@mibgroup.es

Ref.-ID: MIBGR4387165 Torremolinos Apartment

Community: 6,732 EUR / year IBI: 2,474 EUR / year

5

4

610 m2

Wonderful duplex penthouse with panoramic sea views located in the exclusive urbanization 'Castillo de San Luis' next to the sea and all services. The property is distributed over 2 floors as follows: The entrance floor located on the 1st floor is made up of a very spacious and elegant entrance hall that distributes on one side the very large living room (dining area, lounge room plus another seating area) with access to a very large terrace with a part covered with wonderful views of the sea and another open part where there is a dining table and plenty of space. In this area of the property there is also a TV room. Going through the entrance hall is the very large fully equipped kitchen with breakfast table and a separate utility room. From the hall, we also access to the sleeping area where there are 4 large bedrooms and 3 bathrooms (1 en suite). All bedrooms have large fitted wardrobes and access to very sunny terraces with electric awnings. Finally, and again from the entrance hall, you access the upper floor where the master bedroom is located, which is huge and very bright with access to a beautiful and spacious sunny terrace with 100% privacy and tranquillity with wonderful views of the sea, the beach and surroundings. The bedroom has a dressing room and a bathroom with Jacuzzi and shower. The property is in very good condition with hot and cold air conditioning throughout the property, marble floors and bathrooms, double glazed windows with electric shutters and electric awnings on the terraces. The property is also sold with 2 parking spaces and 2 large storage rooms. Very well-maintained community with a beautiful community garden, swimming pool, fountains, elevators and security cameras. Total build size 528,39m2. Living area 332,39m2 plus 196m2 of terraces. Garages with 34,02m2 and 33,88m2. Storage rooms with 24,39m2 and 15,10m2. Community 561,82∏ per month. IBI 2.474,14∏ per year. Year of construction 1992. Distances: Carihuela beach 300 meters Torremolinos center 300 meters. Torremolinos train station 700 meters Malaga airport 7.4km.