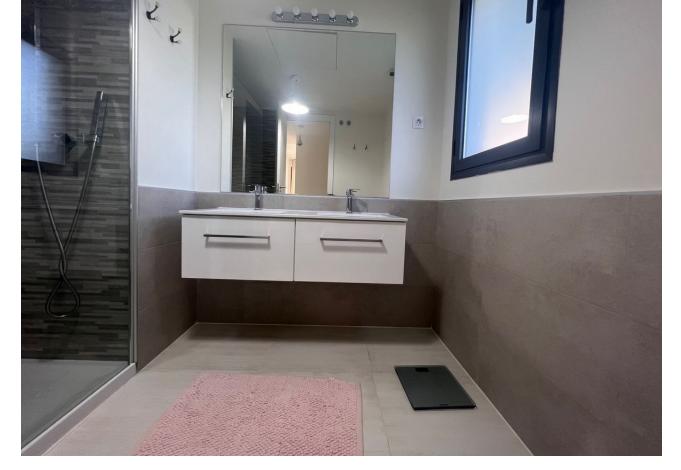

3

2

113 m2

31 m2

Key Ready three-bedroom ground floor apartment located in Las Olas Estepona. This contemporary apartment feature sleek modern design both internally and externally. Bright and airy open interior give way to outside space that integrates seamlessly. The apartement has a garden in the back of 31 m2 built. The lounge and dining area with fully installed open plan kitchen is very luminous that leads to the south facing terrace of 41 m2. The masterbedroom has its ensuite shower room and this bedroom has also access to the front terrace. The two guest bedrooms located in the back of the apartment are sharing a bathroom. One of the guest bedrooms has access to the private garden. Also you have a spacious utility room with washing machine and dryer that leads to this terrace. Two garage spaces and two storage rooms are included in the price. The complex consists of 48 units and has a saltwater pool and an outdoor exercise area set in tropical gardens, where families can enjoy an outdoor lifestyle.