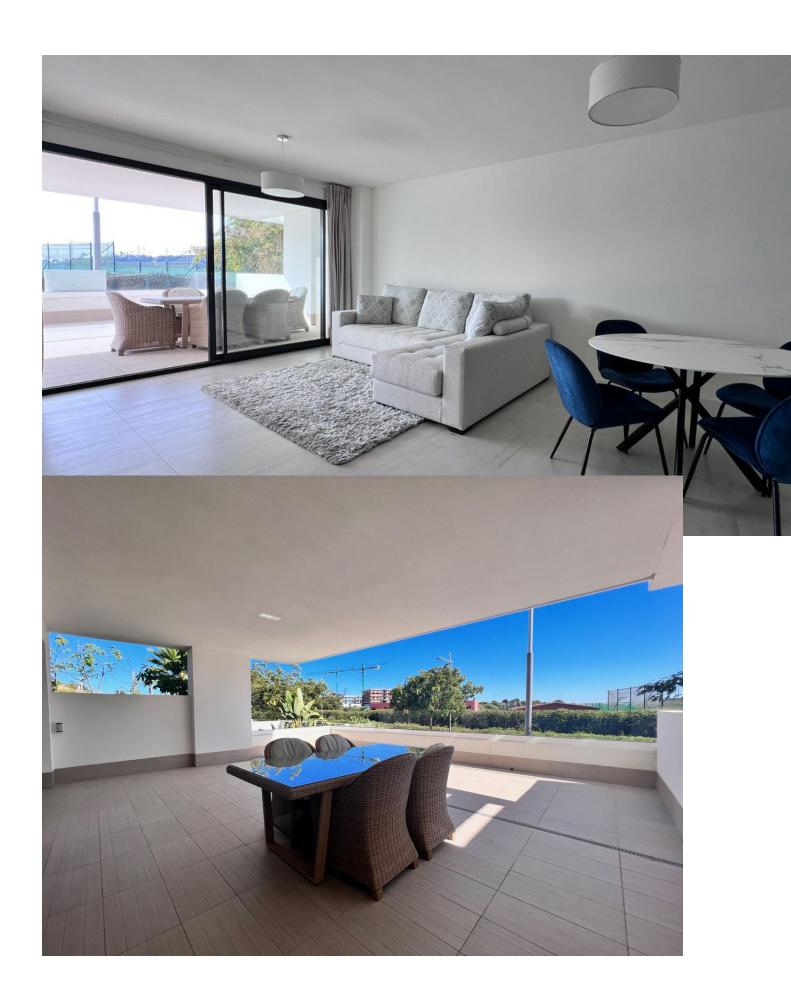

3

2

113 m2

31 m2

Key Ready three-bedroom ground floor apartment located in Las Olas Estepona. This contemporary apartment feature sleek modern design both internally and externally. Bright and airy open interior give way to outside space that integrates seamlessly. The apartement has a garden in the back of 31 m2 built. The lounge and dining area with fully installed open plan kitchen is very luminous that leads to the south facing terrace of 41 m2. The masterbedroom has its ensuite shower room and this bedroom has also access to the front terrace. The two guest bedrooms located in the back of the apartment are sharing a bathroom. One of the guest bedrooms has access to the private garden. Also you have a spacious utility room with washing machine and dryer that leads to this terrace. Two garage spaces and two storage rooms are included in the price. The complex consists of 48 units and has a saltwater pool and an outdoor exercise area set in tropical gardens, where families can enjoy an outdoor lifestyle.