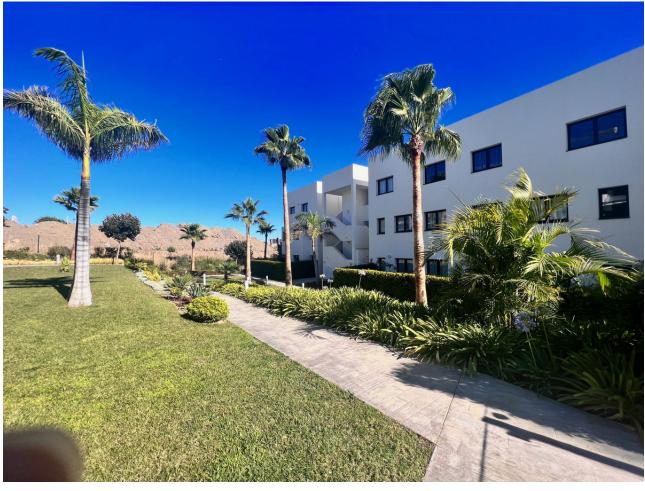

3

2

113 m2

31 m2

Key Ready three-bedroom ground floor apartment located in Las Olas Estepona. This contemporary apartment feature sleek modern design both internally and externally. Bright and airy open interior give way to outside space that integrates seamlessly. The apartement has a garden in the back of 31 m2 built. The lounge and dining area with fully installed open plan kitchen is very luminous that leads to the south facing terrace of 41 m2. The masterbedroom has its ensuite shower room and this bedroom has also access to the front terrace. The two guest bedrooms located in the back of the apartment are sharing a bathroom. One of the guest bedrooms has access to the private garden. Also you have a spacious utility room with washing machine and dryer that leads to this terrace. Two garage spaces and two storage rooms are included in the price. The complex consists of 48 units and has a saltwater pool and an outdoor exercise area set in tropical gardens, where families can enjoy an outdoor lifestyle.