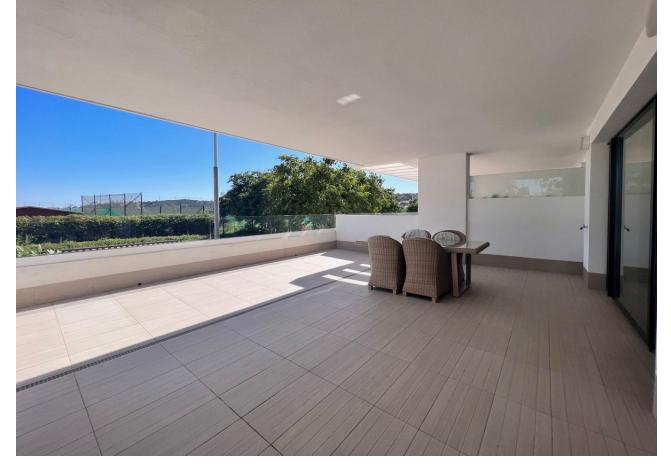

3

2

113 m2

31 m2

Key Ready three-bedroom ground floor apartment located in Las Olas Estepona. This contemporary apartment feature sleek modern design both internally and externally. Bright and airy open interior give way to outside space that integrates seamlessly. The apartement has a garden in the back of 31 m2 built. The lounge and dining area with fully installed open plan kitchen is very luminous that leads to the south facing terrace of 41 m2. The masterbedroom has its ensuite shower room and this bedroom has also access to the front terrace. The two guest bedrooms located in the back of the apartment are sharing a bathroom. One of the guest bedrooms has access to the private garden. Also you have a spacious utility room with washing machine and dryer that leads to this terrace. Two garage spaces and two storage rooms are included in the price. The complex consists of 48 units and has a saltwater pool and an outdoor exercise area set in tropical gardens, where families can enjoy an outdoor lifestyle.