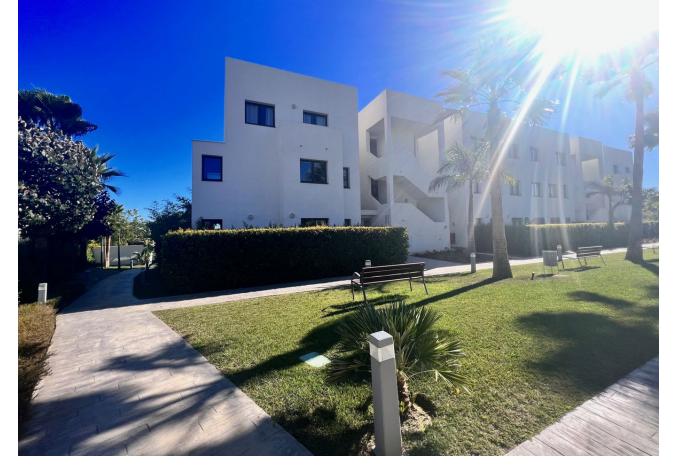

3

2

113 m2

31 m2

Key Ready three-bedroom ground floor apartment located in Las Olas Estepona. This contemporary apartment feature sleek modern design both internally and externally. Bright and airy open interior give way to outside space that integrates seamlessly. The apartement has a garden in the back of 31 m2 built. The lounge and dining area with fully installed open plan kitchen is very luminous that leads to the south facing terrace of 41 m2. The masterbedroom has its ensuite shower room and this bedroom has also access to the front terrace. The two guest bedrooms located in the back of the apartment are sharing a bathroom. One of the guest bedrooms has access to the private garden. Also you have a spacious utility room with washing machine and dryer that leads to this terrace. Two garage spaces and two storage rooms are included in the price. The complex consists of 48 units and has a saltwater pool and an outdoor exercise area set in tropical gardens, where families can enjoy an outdoor lifestyle.