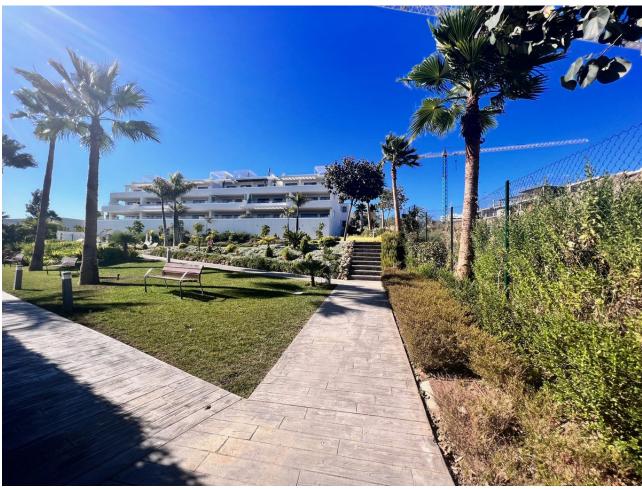

3

2

113 m2

31 m2

Key Ready three-bedroom ground floor apartment located in Las Olas Estepona. This contemporary apartment feature sleek modern design both internally and externally. Bright and airy open interior give way to outside space that integrates seamlessly. The apartement has a garden in the back of 31 m2 built. The lounge and dining area with fully installed open plan kitchen is very luminous that leads to the south facing terrace of 41 m2. The masterbedroom has its ensuite shower room and this bedroom has also access to the front terrace. The two guest bedrooms located in the back of the apartment are sharing a bathroom. One of the guest bedrooms has access to the private garden. Also you have a spacious utility room with washing machine and dryer that leads to this terrace. Two garage spaces and two storage rooms are included in the price. The complex consists of 48 units and has a saltwater pool and an outdoor exercise area set in tropical gardens, where families can enjoy an outdoor lifestyle.