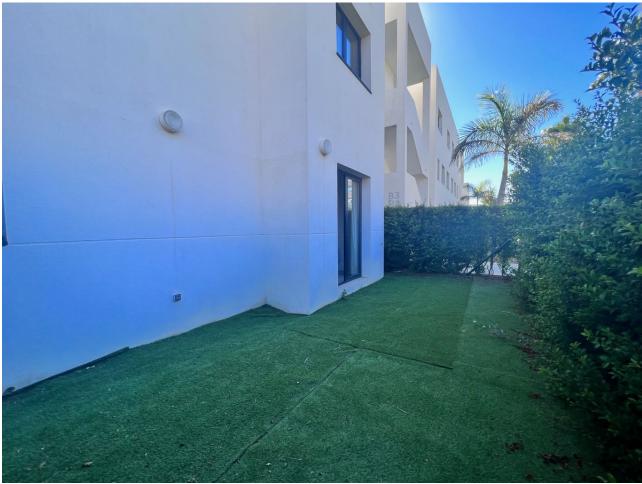

3

2

113 m2

31 m2

Key Ready three-bedroom ground floor apartment located in Las Olas Estepona. This contemporary apartment feature sleek modern design both internally and externally. Bright and airy open interior give way to outside space that integrates seamlessly. The apartement has a garden in the back of 31 m2 built. The lounge and dining area with fully installed open plan kitchen is very luminous that leads to the south facing terrace of 41 m2. The masterbedroom has its ensuite shower room and this bedroom has also access to the front terrace. The two guest bedrooms located in the back of the apartment are sharing a bathroom. One of the guest bedrooms has access to the private garden. Also you have a spacious utility room with washing machine and dryer that leads to this terrace. Two garage spaces and two storage rooms are included in the price. The complex consists of 48 units and has a saltwater pool and an outdoor exercise area set in tropical gardens, where families can enjoy an outdoor lifestyle.