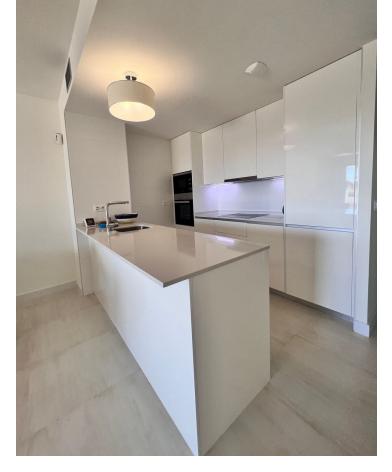

3

2

113 m2

31 m2

Key Ready three-bedroom ground floor apartment located in Las Olas Estepona. This contemporary apartment feature sleek modern design both internally and externally. Bright and airy open interior give way to outside space that integrates seamlessly. The apartement has a garden in the back of 31 m2 built. The lounge and dining area with fully installed open plan kitchen is very luminous that leads to the south facing terrace of 41 m2. The masterbedroom has its ensuite shower room and this bedroom has also access to the front terrace. The two guest bedrooms located in the back of the apartment are sharing a bathroom. One of the guest bedrooms has access to the private garden. Also you have a spacious utility room with washing machine and dryer that leads to this terrace. Two garage spaces and two storage rooms are included in the price. The complex consists of 48 units and has a saltwater pool and an outdoor exercise area set in tropical gardens, where families can enjoy an outdoor lifestyle.