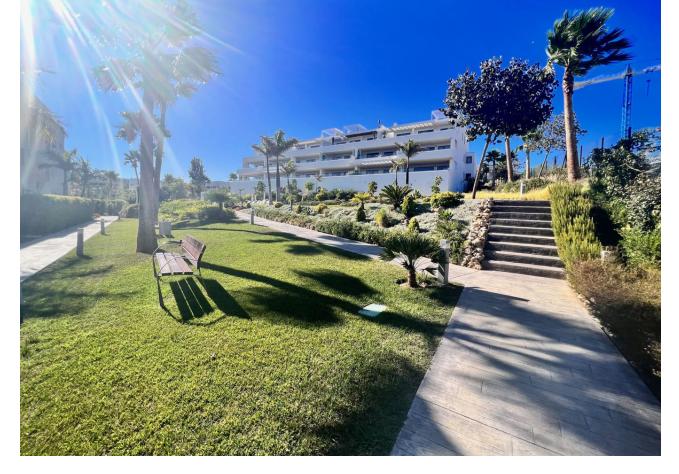

3

2

113 m2

31 m2

Key Ready three-bedroom ground floor apartment located in Las Olas Estepona. This contemporary apartment feature sleek modern design both internally and externally. Bright and airy open interior give way to outside space that integrates seamlessly. The apartement has a garden in the back of 31 m2 built. The lounge and dining area with fully installed open plan kitchen is very luminous that leads to the south facing terrace of 41 m2. The masterbedroom has its ensuite shower room and this bedroom has also access to the front terrace. The two guest bedrooms located in the back of the apartment are sharing a bathroom. One of the guest bedrooms has access to the private garden. Also you have a spacious utility room with washing machine and dryer that leads to this terrace. Two garage spaces and two storage rooms are included in the price. The complex consists of 48 units and has a saltwater pool and an outdoor exercise area set in tropical gardens, where families can enjoy an outdoor lifestyle.