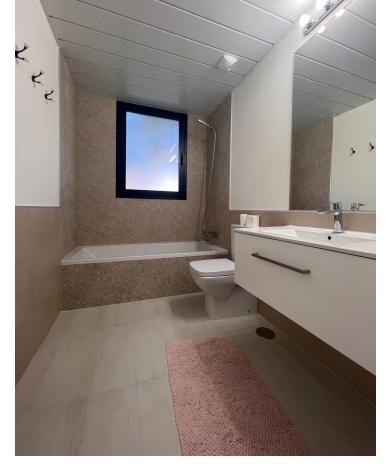

3

2

113 m2

31 m2

Key Ready three-bedroom ground floor apartment located in Las Olas Estepona. This contemporary apartment feature sleek modern design both internally and externally. Bright and airy open interior give way to outside space that integrates seamlessly. The apartement has a garden in the back of 31 m2 built. The lounge and dining area with fully installed open plan kitchen is very luminous that leads to the south facing terrace of 41 m2. The masterbedroom has its ensuite shower room and this bedroom has also access to the front terrace. The two guest bedrooms located in the back of the apartment are sharing a bathroom. One of the guest bedrooms has access to the private garden. Also you have a spacious utility room with washing machine and dryer that leads to this terrace. Two garage spaces and two storage rooms are included in the price. The complex consists of 48 units and has a saltwater pool and an outdoor exercise area set in tropical gardens, where families can enjoy an outdoor lifestyle.