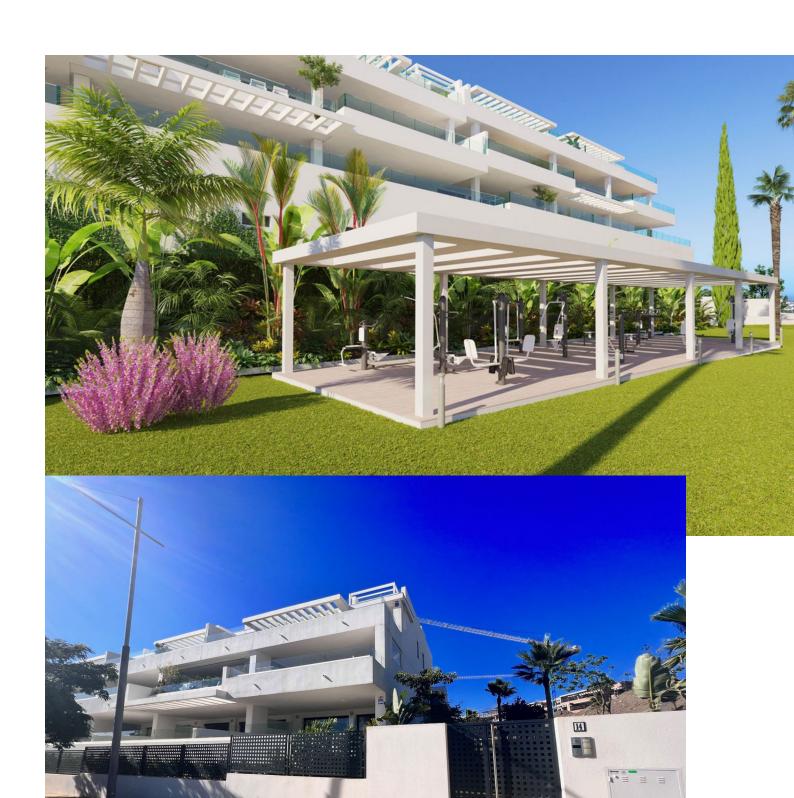

3

2

113 m2

31 m2

Key Ready three-bedroom ground floor apartment located in Las Olas Estepona. This contemporary apartment feature sleek modern design both internally and externally. Bright and airy open interior give way to outside space that integrates seamlessly. The apartement has a garden in the back of 31 m2 built. The lounge and dining area with fully installed open plan kitchen is very luminous that leads to the south facing terrace of 41 m2. The masterbedroom has its ensuite shower room and this bedroom has also access to the front terrace. The two guest bedrooms located in the back of the apartment are sharing a bathroom. One of the guest bedrooms has access to the private garden. Also you have a spacious utility room with washing machine and dryer that leads to this terrace. Two garage spaces and two storage rooms are included in the price. The complex consists of 48 units and has a saltwater pool and an outdoor exercise area set in tropical gardens, where families can enjoy an outdoor lifestyle.