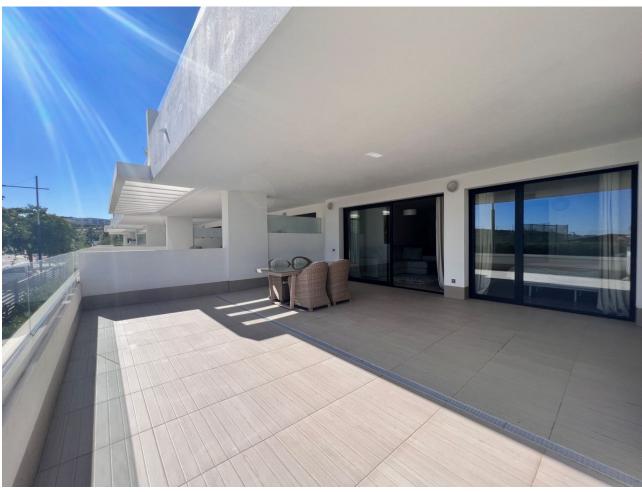

3

2

113 m2

31 m2

Key Ready three-bedroom ground floor apartment located in Las Olas Estepona. This contemporary apartment feature sleek modern design both internally and externally. Bright and airy open interior give way to outside space that integrates seamlessly. The apartement has a garden in the back of 31 m2 built. The lounge and dining area with fully installed open plan kitchen is very luminous that leads to the south facing terrace of 41 m2. The masterbedroom has its ensuite shower room and this bedroom has also access to the front terrace. The two guest bedrooms located in the back of the apartment are sharing a bathroom. One of the guest bedrooms has access to the private garden. Also you have a spacious utility room with washing machine and dryer that leads to this terrace. Two garage spaces and two storage rooms are included in the price. The complex consists of 48 units and has a saltwater pool and an outdoor exercise area set in tropical gardens, where families can enjoy an outdoor lifestyle.