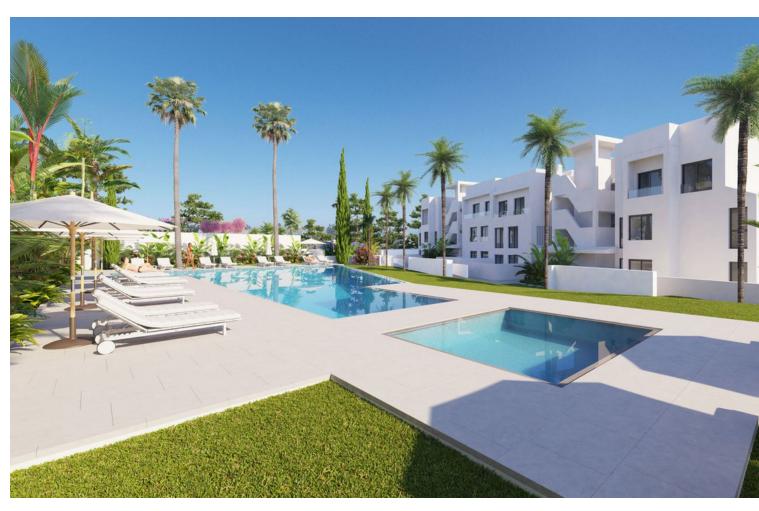

3

2

113 m2

31 m2

Key Ready three-bedroom ground floor apartment located in Las Olas Estepona. This contemporary apartment feature sleek modern design both internally and externally. Bright and airy open interior give way to outside space that integrates seamlessly. The apartement has a garden in the back of 31 m2 built. The lounge and dining area with fully installed open plan kitchen is very luminous that leads to the south facing terrace of 41 m2. The masterbedroom has its ensuite shower room and this bedroom has also access to the front terrace. The two guest bedrooms located in the back of the apartment are sharing a bathroom. One of the guest bedrooms has access to the private garden. Also you have a spacious utility room with washing machine and dryer that leads to this terrace. Two garage spaces and two storage rooms are included in the price. The complex consists of 48 units and has a saltwater pool and an outdoor exercise area set in tropical gardens, where families can enjoy an outdoor lifestyle.