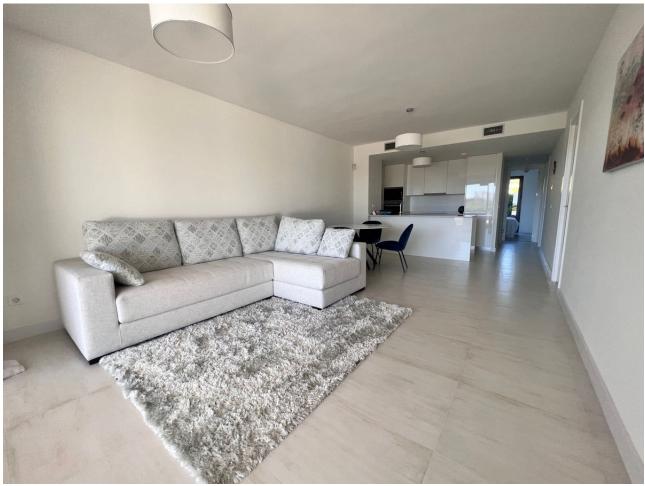

3

2

113 m2

31 m2

Key Ready three-bedroom ground floor apartment located in Las Olas Estepona. This contemporary apartment feature sleek modern design both internally and externally. Bright and airy open interior give way to outside space that integrates seamlessly. The apartement has a garden in the back of 31 m2 built. The lounge and dining area with fully installed open plan kitchen is very luminous that leads to the south facing terrace of 41 m2. The masterbedroom has its ensuite shower room and this bedroom has also access to the front terrace. The two guest bedrooms located in the back of the apartment are sharing a bathroom. One of the guest bedrooms has access to the private garden. Also you have a spacious utility room with washing machine and dryer that leads to this terrace. Two garage spaces and two storage rooms are included in the price. The complex consists of 48 units and has a saltwater pool and an outdoor exercise area set in tropical gardens, where families can enjoy an outdoor lifestyle.