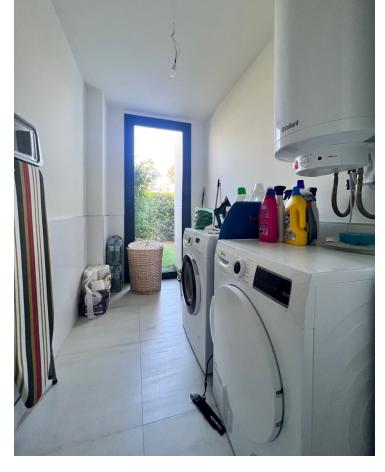

3

2

113 m2

31 m2

Key Ready three-bedroom ground floor apartment located in Las Olas Estepona. This contemporary apartment feature sleek modern design both internally and externally. Bright and airy open interior give way to outside space that integrates seamlessly. The apartement has a garden in the back of 31 m2 built. The lounge and dining area with fully installed open plan kitchen is very luminous that leads to the south facing terrace of 41 m2. The masterbedroom has its ensuite shower room and this bedroom has also access to the front terrace. The two guest bedrooms located in the back of the apartment are sharing a bathroom. One of the guest bedrooms has access to the private garden. Also you have a spacious utility room with washing machine and dryer that leads to this terrace. Two garage spaces and two storage rooms are included in the price. The complex consists of 48 units and has a saltwater pool and an outdoor exercise area set in tropical gardens, where families can enjoy an outdoor lifestyle.