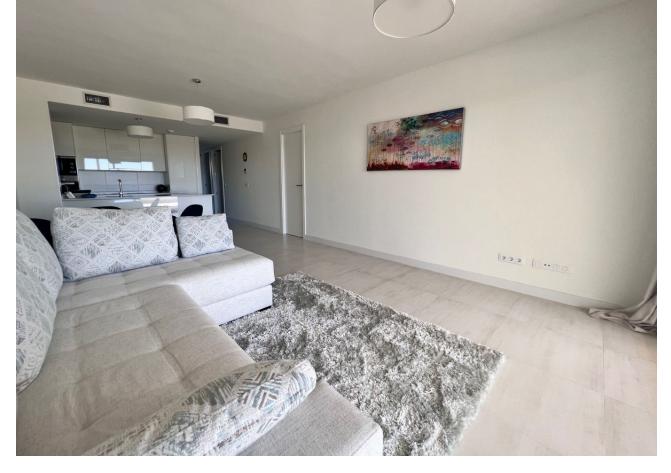

3

2

113 m2

31 m2

Key Ready three-bedroom ground floor apartment located in Las Olas Estepona. This contemporary apartment feature sleek modern design both internally and externally. Bright and airy open interior give way to outside space that integrates seamlessly. The apartement has a garden in the back of 31 m2 built. The lounge and dining area with fully installed open plan kitchen is very luminous that leads to the south facing terrace of 41 m2. The masterbedroom has its ensuite shower room and this bedroom has also access to the front terrace. The two guest bedrooms located in the back of the apartment are sharing a bathroom. One of the guest bedrooms has access to the private garden. Also you have a spacious utility room with washing machine and dryer that leads to this terrace. Two garage spaces and two storage rooms are included in the price. The complex consists of 48 units and has a saltwater pool and an outdoor exercise area set in tropical gardens, where families can enjoy an outdoor lifestyle.