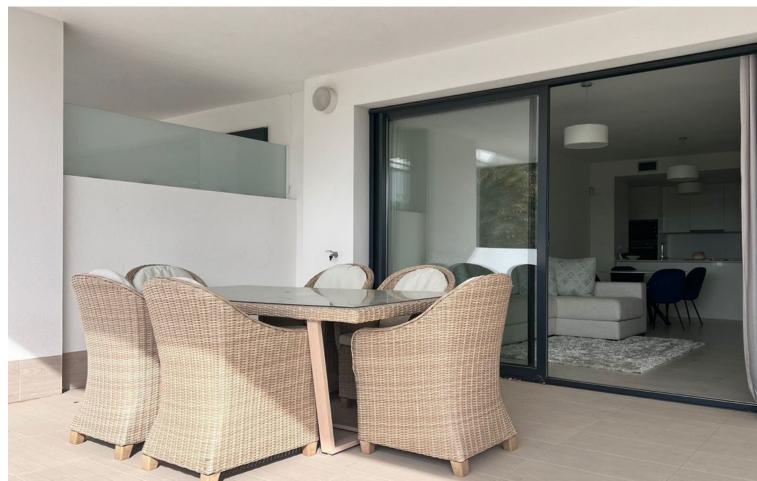

3

2

113 m2

31 m2

Key Ready three-bedroom ground floor apartment located in Las Olas Estepona. This contemporary apartment feature sleek modern design both internally and externally. Bright and airy open interior give way to outside space that integrates seamlessly. The apartement has a garden in the back of 31 m2 built. The lounge and dining area with fully installed open plan kitchen is very luminous that leads to the south facing terrace of 41 m2. The masterbedroom has its ensuite shower room and this bedroom has also access to the front terrace. The two guest bedrooms located in the back of the apartment are sharing a bathroom. One of the guest bedrooms has access to the private garden. Also you have a spacious utility room with washing machine and dryer that leads to this terrace. Two garage spaces and two storage rooms are included in the price. The complex consists of 48 units and has a saltwater pool and an outdoor exercise area set in tropical gardens, where families can enjoy an outdoor lifestyle.