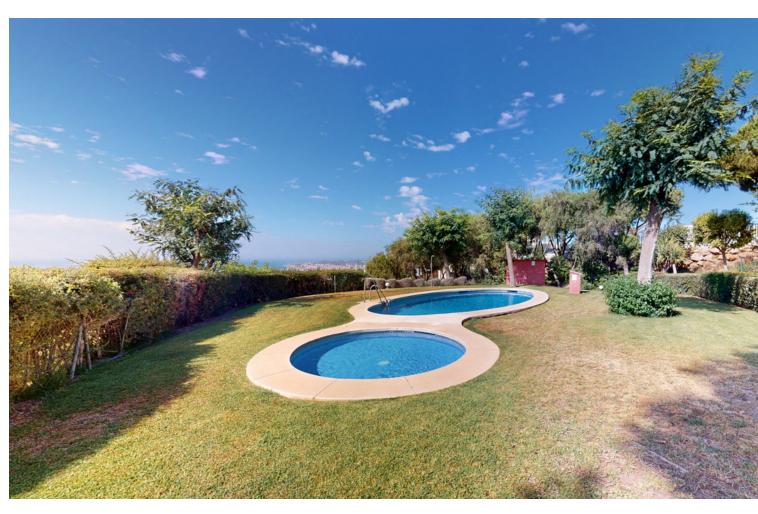

## Sales - Apartment - Benalmadena 380.000€

www.mibgroup.es +34 662 58 96 58 info@mibgroup.es

Ref.-ID: MIBGR4394617 Benalmadena Apartment

2

3

161 m2

Welcome to this beautiful penthouse located in the exclusive Reserva del Higueron close to the beach, motorway, and Malaga Airport. This penthouse is located at the end of the street which means you don't have any close neighbors to your right side. This apartment consists of 2 bedrooms and 2 bathrooms, a living room, a kitchen which you easily can be opened up, terrace with a place for dining outside the living room. On this terrace, you also have the stairs which take you to the fantastic solarium with absolutely panoramic views over Fuengirola Bay. Fantastic views during the day and night. With easy access to the A7 motorway, this apartment is located in the upper part of Higueron situated close to the Carrefour market and the Commercial Center. Here you can jump on the shuttle bus that takes you all the way down to the Higueron Beach Club with a few stops on the way. The shuttle bus stops at the entrance of the Higueron Sports Resort where you have padel, tennis, basket, indoor fitness, pools, restaurants, running tracks, etc. The shuttle bus stops at the Carvajal Train Station which takes you to the Malaga Airport and Malaga center. Contact us today for a viewing!