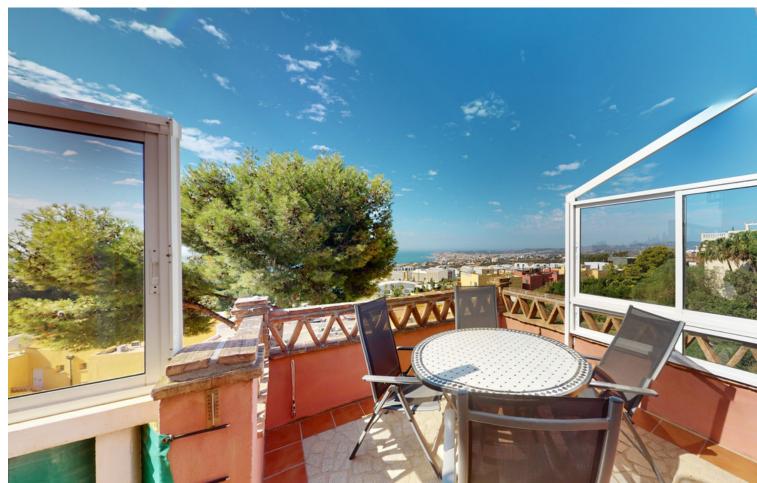

## Sales - Apartment - Benalmadena 380.000€

www.mibgroup.es +34 662 58 96 58 info@mibgroup.es

Ref.-ID: MIBGR4394617 Benalmadena Apartment

2

3

161 m2

Welcome to this beautiful penthouse located in the exclusive Reserva del Higueron close to the beach, motorway, and Malaga Airport. This penthouse is located at the end of the street which means you don't have any close neighbors to your right side. This apartment consists of 2 bedrooms and 2 bathrooms, a living room, a kitchen which you easily can be opened up, terrace with a place for dining outside the living room. On this terrace, you also have the stairs which take you to the fantastic solarium with absolutely panoramic views over Fuengirola Bay. Fantastic views during the day and night. With easy access to the A7 motorway, this apartment is located in the upper part of Higueron situated close to the Carrefour market and the Commercial Center. Here you can jump on the shuttle bus that takes you all the way down to the Higueron Beach Club with a few stops on the way. The shuttle bus stops at the entrance of the Higueron Sports Resort where you have padel, tennis, basket, indoor fitness, pools, restaurants, running tracks, etc. The shuttle bus stops at the Carvajal Train Station which takes you to the Malaga Airport and Malaga center. Contact us today for a viewing!