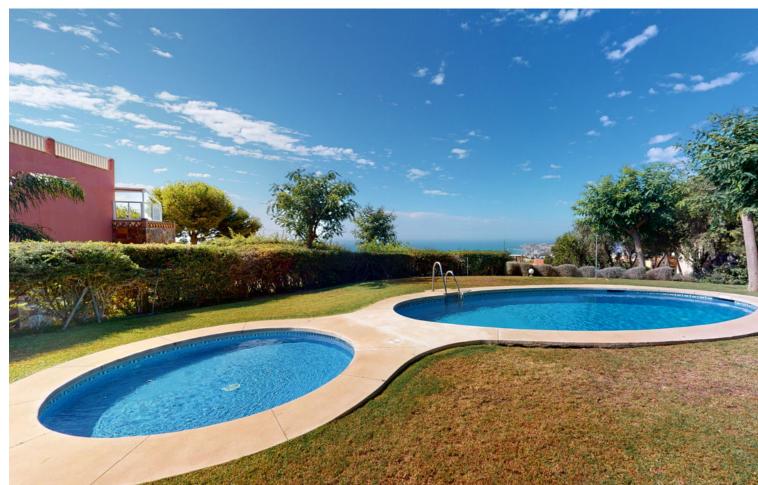

## Sales - Apartment - Benalmadena 380.000€

www.mibgroup.es +34 662 58 96 58 info@mibgroup.es

Ref.-ID: MIBGR4394617 Benalmadena Apartment

2

3

161 m2

Welcome to this beautiful penthouse located in the exclusive Reserva del Higueron close to the beach, motorway, and Malaga Airport. This penthouse is located at the end of the street which means you don't have any close neighbors to your right side. This apartment consists of 2 bedrooms and 2 bathrooms, a living room, a kitchen which you easily can be opened up, terrace with a place for dining outside the living room. On this terrace, you also have the stairs which take you to the fantastic solarium with absolutely panoramic views over Fuengirola Bay. Fantastic views during the day and night. With easy access to the A7 motorway, this apartment is located in the upper part of Higueron situated close to the Carrefour market and the Commercial Center. Here you can jump on the shuttle bus that takes you all the way down to the Higueron Beach Club with a few stops on the way. The shuttle bus stops at the entrance of the Higueron Sports Resort where you have padel, tennis, basket, indoor fitness, pools, restaurants, running tracks, etc. The shuttle bus stops at the Carvajal Train Station which takes you to the Malaga Airport and Malaga center. Contact us today for a viewing!