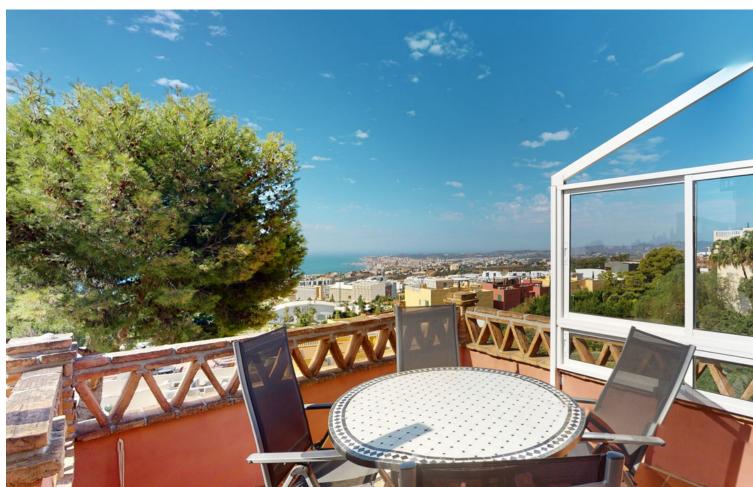

## Sales - Apartment - Benalmadena 380.000€

www.mibgroup.es +34 662 58 96 58 info@mibgroup.es

Ref.-ID: MIBGR4394617 Benalmadena Apartment

2

3

161 m2

Welcome to this beautiful penthouse located in the exclusive Reserva del Higueron close to the beach, motorway, and Malaga Airport. This penthouse is located at the end of the street which means you don't have any close neighbors to your right side. This apartment consists of 2 bedrooms and 2 bathrooms, a living room, a kitchen which you easily can be opened up, terrace with a place for dining outside the living room. On this terrace, you also have the stairs which take you to the fantastic solarium with absolutely panoramic views over Fuengirola Bay. Fantastic views during the day and night. With easy access to the A7 motorway, this apartment is located in the upper part of Higueron situated close to the Carrefour market and the Commercial Center. Here you can jump on the shuttle bus that takes you all the way down to the Higueron Beach Club with a few stops on the way. The shuttle bus stops at the entrance of the Higueron Sports Resort where you have padel, tennis, basket, indoor fitness, pools, restaurants, running tracks, etc. The shuttle bus stops at the Carvajal Train Station which takes you to the Malaga Airport and Malaga center. Contact us today for a viewing!