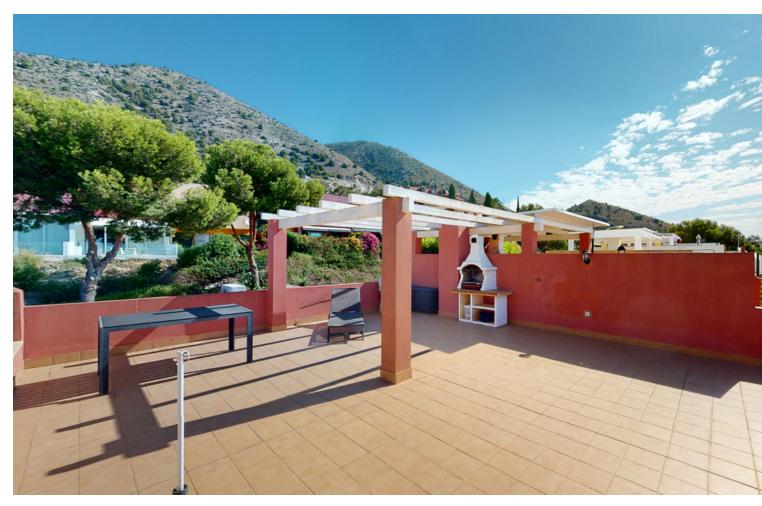

## Sales - Apartment - Benalmadena 380.000€

www.mibgroup.es +34 662 58 96 58 info@mibgroup.es

Ref.-ID: MIBGR4394617 Benalmadena Apartment

2

3

161 m2

Welcome to this beautiful penthouse located in the exclusive Reserva del Higueron close to the beach, motorway, and Malaga Airport. This penthouse is located at the end of the street which means you don't have any close neighbors to your right side. This apartment consists of 2 bedrooms and 2 bathrooms, a living room, a kitchen which you easily can be opened up, terrace with a place for dining outside the living room. On this terrace, you also have the stairs which take you to the fantastic solarium with absolutely panoramic views over Fuengirola Bay. Fantastic views during the day and night. With easy access to the A7 motorway, this apartment is located in the upper part of Higueron situated close to the Carrefour market and the Commercial Center. Here you can jump on the shuttle bus that takes you all the way down to the Higueron Beach Club with a few stops on the way. The shuttle bus stops at the entrance of the Higueron Sports Resort where you have padel, tennis, basket, indoor fitness, pools, restaurants, running tracks, etc. The shuttle bus stops at the Carvajal Train Station which takes you to the Malaga Airport and Malaga center. Contact us today for a viewing!