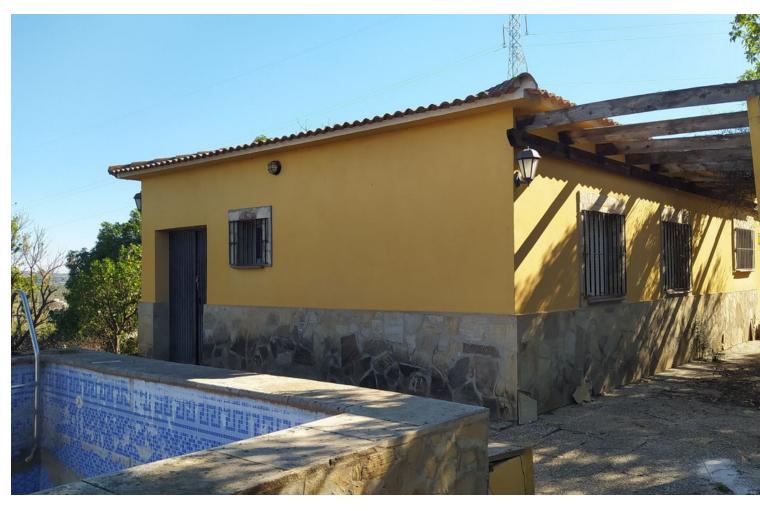

4845 m2

For sale this nice country house in the outskirts of Coin. It has a living room, three bedrooms, bathroom and kitchen. It has a pool that needs to be fixed and also a garage is constructed. The house is at 1 side of the dirt road and is totally fenced. It needs some work, but can be converted to a real in land pearl. Directly at the other side of the road are the 2 plots with a lot of trees (olive trees, pomegranate trees, fig trees, orange trees...) . All has good accees and just a few minutes from Coin, Villafranco, ALhaurin el Grande and 20 minutes to Malaga. The house is partially registered, the land is registrerd.