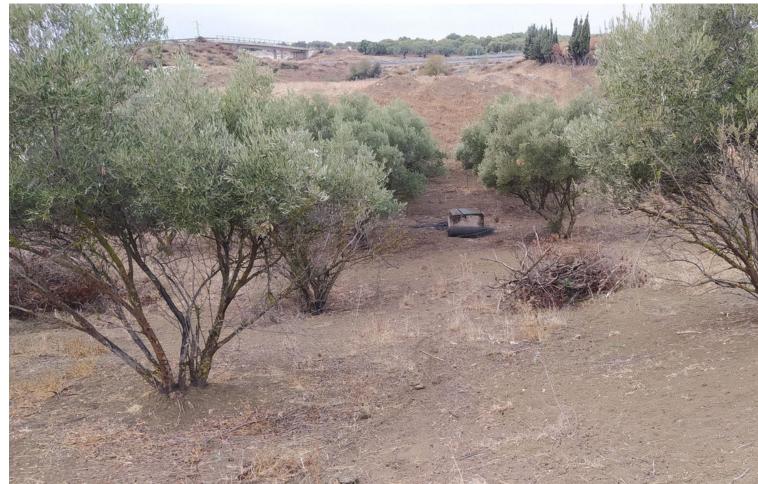

4845 m2

For sale this nice country house in the outskirts of Coin. It has a living room, three bedrooms, bathroom and kitchen. It has a pool that needs to be fixed and also a garage is constructed. The house is at 1 side of the dirt road and is totally fenced. It needs some work, but can be converted to a real in land pearl. Directly at the other side of the road are the 2 plots with a lot of trees (olive trees, pomegranate trees, fig trees, orange trees...) . All has good accees and just a few minutes from Coin, Villafranco, ALhaurin el Grande and 20 minutes to Malaga. The house is partially registered, the land is registrerd.