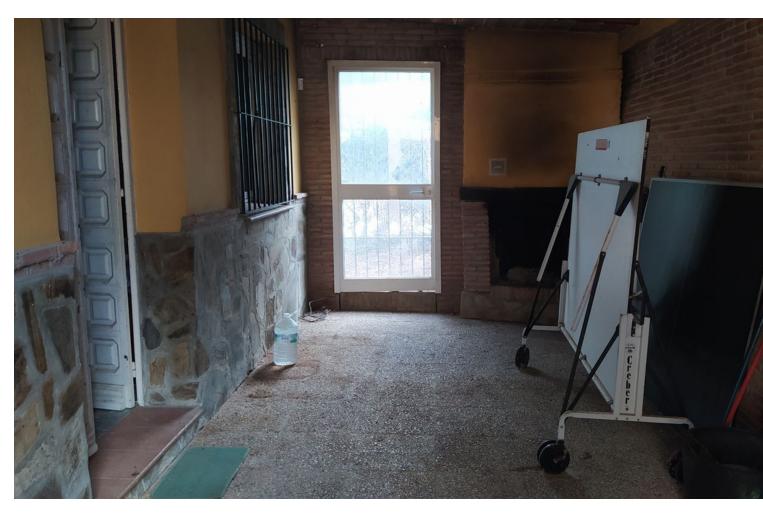

4845 m2

For sale this nice country house in the outskirts of Coin. It has a living room, three bedrooms, bathroom and kitchen. It has a pool that needs to be fixed and also a garage is constructed. The house is at 1 side of the dirt road and is totally fenced. It needs some work, but can be converted to a real in land pearl. Directly at the other side of the road are the 2 plots with a lot of trees (olive trees, pomegranate trees, fig trees, orange trees...) . All has good accees and just a few minutes from Coin, Villafranco, ALhaurin el Grande and 20 minutes to Malaga. The house is partially registered, the land is registrerd.

| Setting Country Mountain Pueblo Close To Town Close To Forest | Orientation South East South South West West        | Condition Good Renovation Required                                           | Pool<br>Private                      |
|---------------------------------------------------------------|-----------------------------------------------------|------------------------------------------------------------------------------|--------------------------------------|
| Climate Control  ✓ Fireplace                                  | Views Mountain Country Panoramic Garden Pool Forest | Features Fitted Wardrobes Private Terrace Storage Room Utility Room Barbeque | Furniture Part Furnished             |
| Kitchen Partially Fitted                                      | Garden Private Easy Maintenance                     | Security Gated Complex                                                       | Parking Garage More Than One Private |