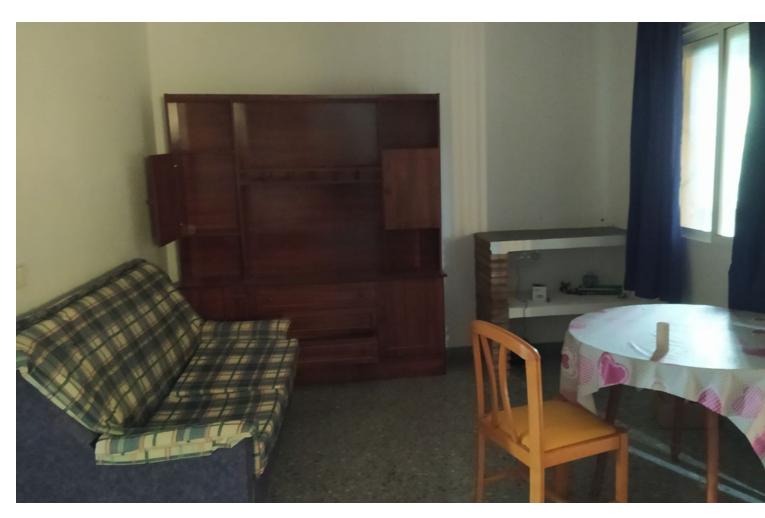

4845 m2

For sale this nice country house in the outskirts of Coin. It has a living room, three bedrooms, bathroom and kitchen. It has a pool that needs to be fixed and also a garage is constructed. The house is at 1 side of the dirt road and is totally fenced. It needs some work, but can be converted to a real in land pearl. Directly at the other side of the road are the 2 plots with a lot of trees (olive trees, pomegranate trees, fig trees, orange trees...) . All has good accees and just a few minutes from Coin, Villafranco, ALhaurin el Grande and 20 minutes to Malaga. The house is partially registered, the land is registrerd.

| Setting Country Mountain Pueblo Close To Town Close To Forest | Orientation South East South South West West        | Condition Good Renovation Required                                           | Pool<br>Private                      |
|---------------------------------------------------------------|-----------------------------------------------------|------------------------------------------------------------------------------|--------------------------------------|
| Climate Control  ✓ Fireplace                                  | Views Mountain Country Panoramic Garden Pool Forest | Features Fitted Wardrobes Private Terrace Storage Room Utility Room Barbeque | Furniture Part Furnished             |
| Kitchen Partially Fitted                                      | Garden Private Easy Maintenance                     | Security Gated Complex                                                       | Parking Garage More Than One Private |