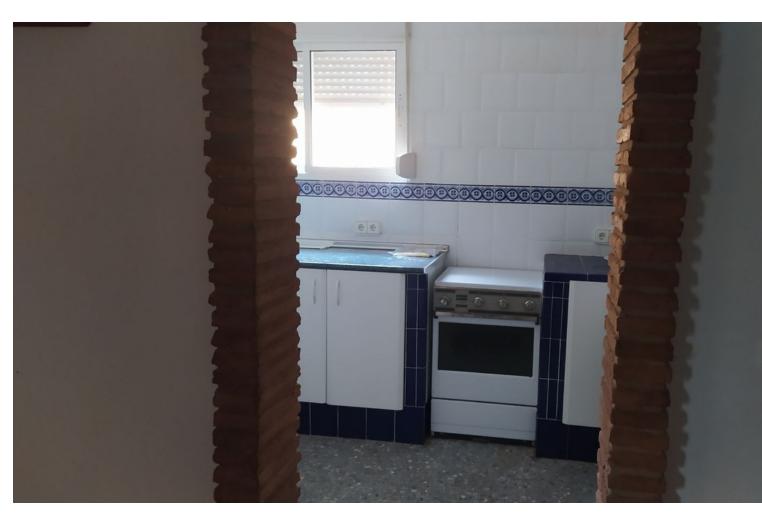

4845 m2

For sale this nice country house in the outskirts of Coin. It has a living room, three bedrooms, bathroom and kitchen. It has a pool that needs to be fixed and also a garage is constructed. The house is at 1 side of the dirt road and is totally fenced. It needs some work, but can be converted to a real in land pearl. Directly at the other side of the road are the 2 plots with a lot of trees (olive trees, pomegranate trees, fig trees, orange trees...) . All has good accees and just a few minutes from Coin, Villafranco, ALhaurin el Grande and 20 minutes to Malaga. The house is partially registered, the land is registrerd.

| Setting Country Mountain Pueblo Close To Town Close To Forest | Orientation South East South South West West        | Condition Good Renovation Required                                           | Pool<br>Private                      |
|---------------------------------------------------------------|-----------------------------------------------------|------------------------------------------------------------------------------|--------------------------------------|
| Climate Control  ✓ Fireplace                                  | Views Mountain Country Panoramic Garden Pool Forest | Features Fitted Wardrobes Private Terrace Storage Room Utility Room Barbeque | Furniture Part Furnished             |
| Kitchen Partially Fitted                                      | Garden Private Easy Maintenance                     | Security Gated Complex                                                       | Parking Garage More Than One Private |