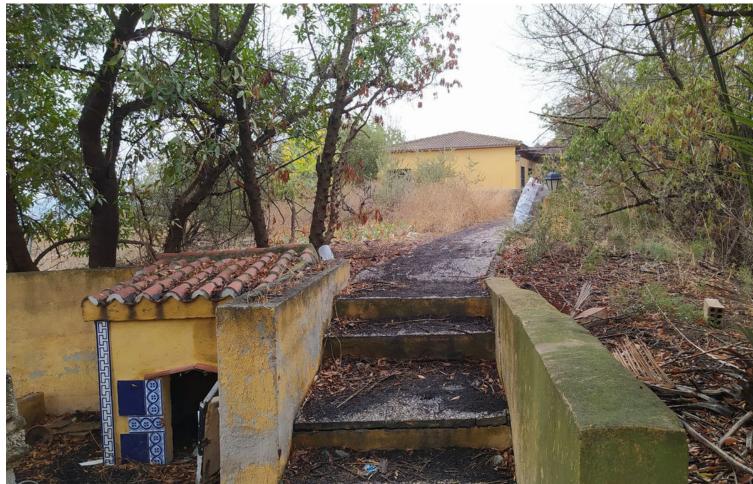

4845 m2

For sale this nice country house in the outskirts of Coin. It has a living room, three bedrooms, bathroom and kitchen. It has a pool that needs to be fixed and also a garage is constructed. The house is at 1 side of the dirt road and is totally fenced. It needs some work, but can be converted to a real in land pearl. Directly at the other side of the road are the 2 plots with a lot of trees (olive trees, pomegranate trees, fig trees, orange trees...) . All has good accees and just a few minutes from Coin, Villafranco, ALhaurin el Grande and 20 minutes to Malaga. The house is partially registered, the land is registrerd.