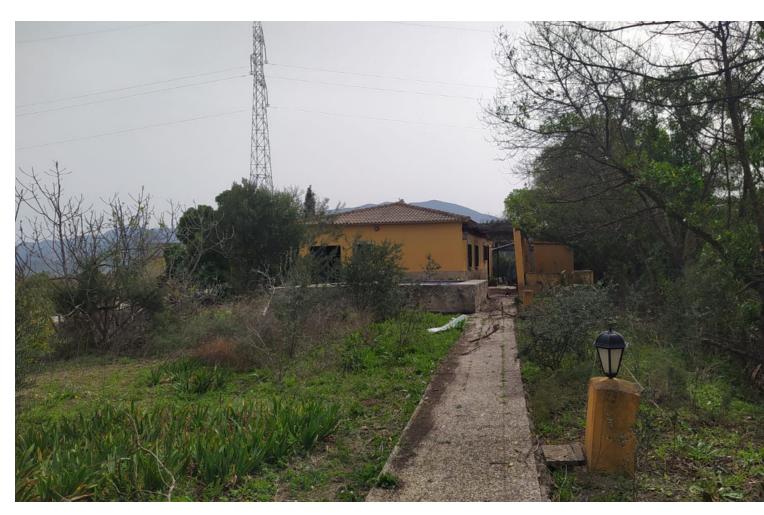

4845 m2

For sale this nice country house in the outskirts of Coin. It has a living room, three bedrooms, bathroom and kitchen. It has a pool that needs to be fixed and also a garage is constructed. The house is at 1 side of the dirt road and is totally fenced. It needs some work, but can be converted to a real in land pearl. Directly at the other side of the road are the 2 plots with a lot of trees (olive trees, pomegranate trees, fig trees, orange trees...) . All has good accees and just a few minutes from Coin, Villafranco, ALhaurin el Grande and 20 minutes to Malaga. The house is partially registered, the land is registrerd.