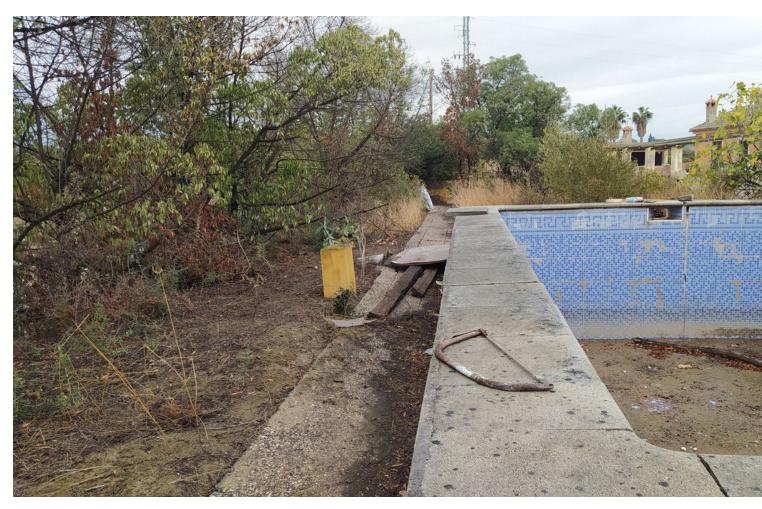

4845 m2

For sale this nice country house in the outskirts of Coin. It has a living room, three bedrooms, bathroom and kitchen. It has a pool that needs to be fixed and also a garage is constructed. The house is at 1 side of the dirt road and is totally fenced. It needs some work, but can be converted to a real in land pearl. Directly at the other side of the road are the 2 plots with a lot of trees (olive trees, pomegranate trees, fig trees, orange trees...) . All has good accees and just a few minutes from Coin, Villafranco, ALhaurin el Grande and 20 minutes to Malaga. The house is partially registered, the land is registrerd.