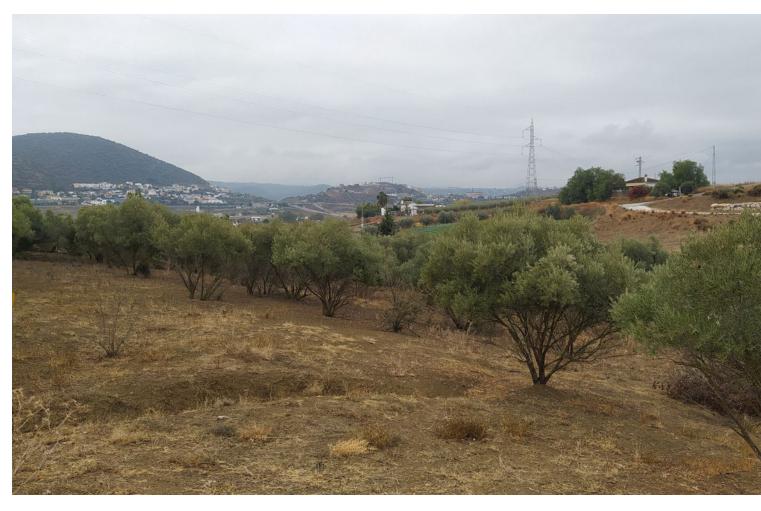

4845 m2

For sale this nice country house in the outskirts of Coin. It has a living room, three bedrooms, bathroom and kitchen. It has a pool that needs to be fixed and also a garage is constructed. The house is at 1 side of the dirt road and is totally fenced. It needs some work, but can be converted to a real in land pearl. Directly at the other side of the road are the 2 plots with a lot of trees (olive trees, pomegranate trees, fig trees, orange trees...) . All has good accees and just a few minutes from Coin, Villafranco, ALhaurin el Grande and 20 minutes to Malaga. The house is partially registered, the land is registrerd.

| Setting Country Mountain Pueblo Close To Town Close To Forest | Orientation South East South South West West        | Condition Good Renovation Required                                           | Pool<br>Private                      |
|---------------------------------------------------------------|-----------------------------------------------------|------------------------------------------------------------------------------|--------------------------------------|
| Climate Control  ✓ Fireplace                                  | Views Mountain Country Panoramic Garden Pool Forest | Features Fitted Wardrobes Private Terrace Storage Room Utility Room Barbeque | Furniture Part Furnished             |
| Kitchen Partially Fitted                                      | Garden Private Easy Maintenance                     | Security Gated Complex                                                       | Parking Garage More Than One Private |