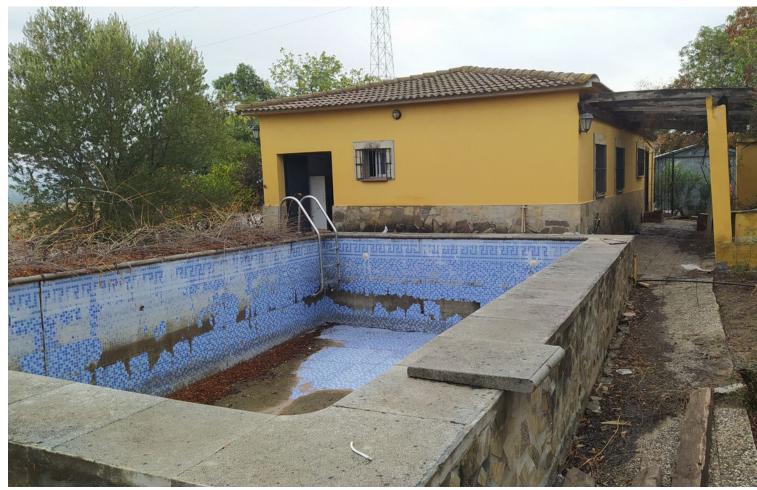

4845 m2

For sale this nice country house in the outskirts of Coin. It has a living room, three bedrooms, bathroom and kitchen. It has a pool that needs to be fixed and also a garage is constructed. The house is at 1 side of the dirt road and is totally fenced. It needs some work, but can be converted to a real in land pearl. Directly at the other side of the road are the 2 plots with a lot of trees (olive trees, pomegranate trees, fig trees, orange trees...) . All has good accees and just a few minutes from Coin, Villafranco, ALhaurin el Grande and 20 minutes to Malaga. The house is partially registered, the land is registrerd.