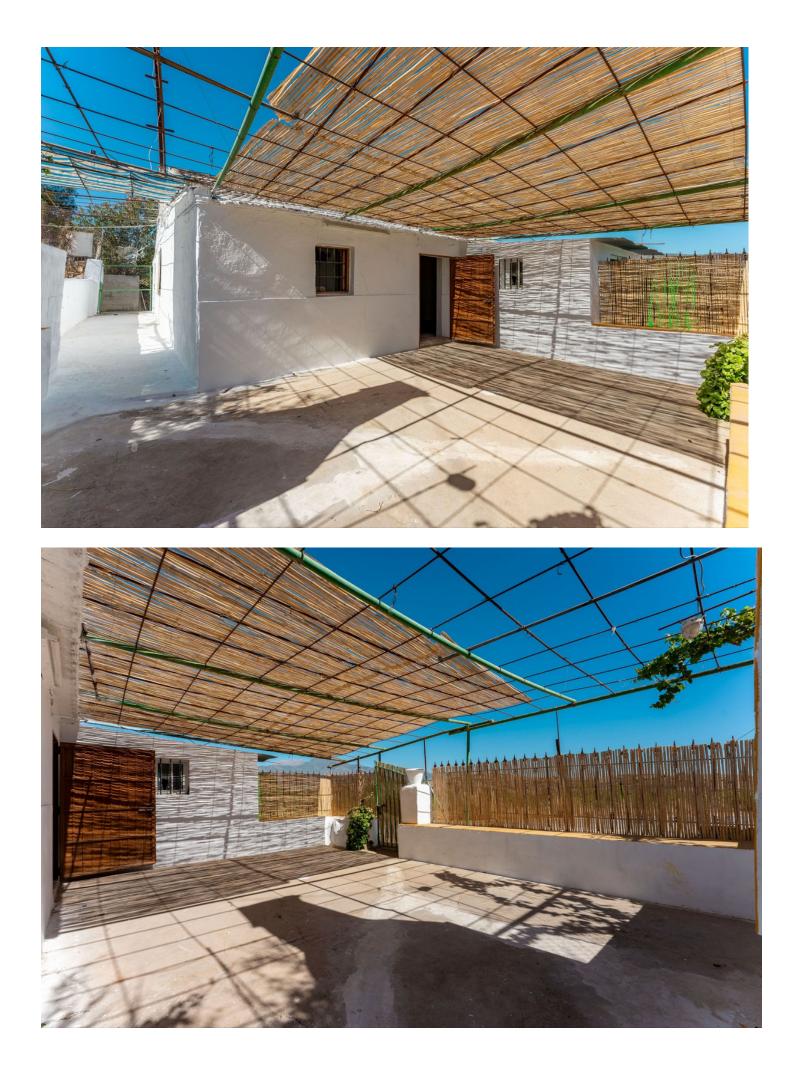

PLEASE READ FULL DESCRIPTION Small 2 bedroom country house located on the north side of Coín, offering very good road access. Located a 12 minute car drive from the village of Coín (6.5km) this property offers lots of potential! The building is approx. 53m2. At the front of the property there is a good size shaded terrace. Upon entering the building there is a large open room that would be the living room/kitchen and at the back there are two rooms that could be converted into bedrooms. To the left side of the house is a storage room and there is another storage room at the back of the house with a WC. This built size is approximately 16m2. Please note the property requires renovation throughout. The plot, of just over 9.000m2 is divided into 2 independent plots with a country land that divides them both. The large plot (of just over 7.000 m2) has a gentle slope and is fully fenced and is mainly planted with avocados and walnut trees (there is approx. 50 avocados and 50 walnut trees plus a storage room of approx 30m2 that could be converted into 2 stables). There are two water deposit tanks on this plot, once, for the irrigation of the garden and has a capacity of approx. 48.000L and another smaller one for the house consumption of 15.000L. The reaming land is located behind the house and is partially fenced and terraced. There are a few fruit trees planted on this plot. The only source of water for this property is irrigation water although the current owner has applied for permission to drill a well. It also has mains electricity.