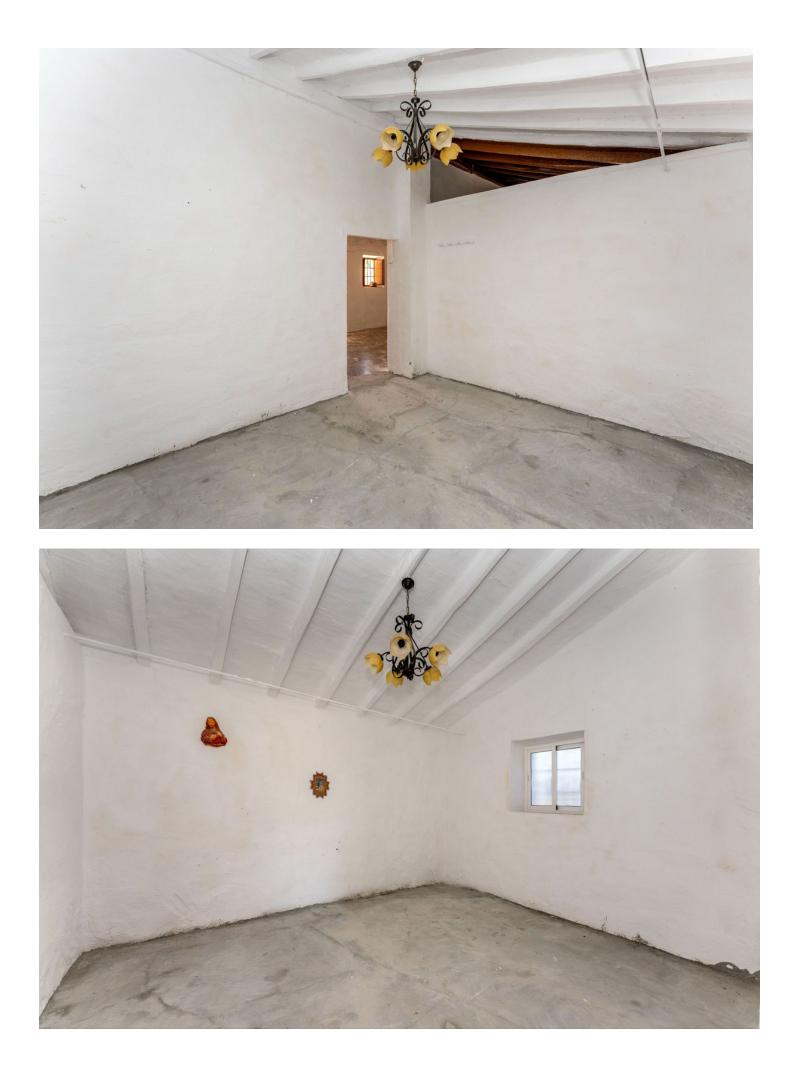

PLEASE READ FULL DESCRIPTION Small 2 bedroom country house located on the north side of Coín, offering very good road access. Located a 12 minute car drive from the village of Coín (6.5km) this property offers lots of potential! The building is approx. 53m2. At the front of the property there is a good size shaded terrace. Upon entering the building there is a large open room that would be the living room/kitchen and at the back there are two rooms that could be converted into bedrooms. To the left side of the house is a storage room and there is another storage room at the back of the house with a WC. This built size is approximately 16m2. Please note the property requires renovation throughout. The plot, of just over 9.000m2 is divided into 2 independent plots with a country land that divides them both. The large plot (of just over 7.000 m2) has a gentle slope and is fully fenced and is mainly planted with avocados and walnut trees (there is approx. 50 avocados and 50 walnut trees plus a storage room of approx 30m2 that could be converted into 2 stables). There are two water deposit tanks on this plot, once, for the irrigation of the garden and has a capacity of approx. 48.000L and another smaller one for the house consumption of 15.000L. The reaming land is located behind the house and is partially fenced and terraced. There are a few fruit trees planted on this plot. The only source of water for this property is irrigation water although the current owner has applied for permission to drill a well. It also has mains electricity.