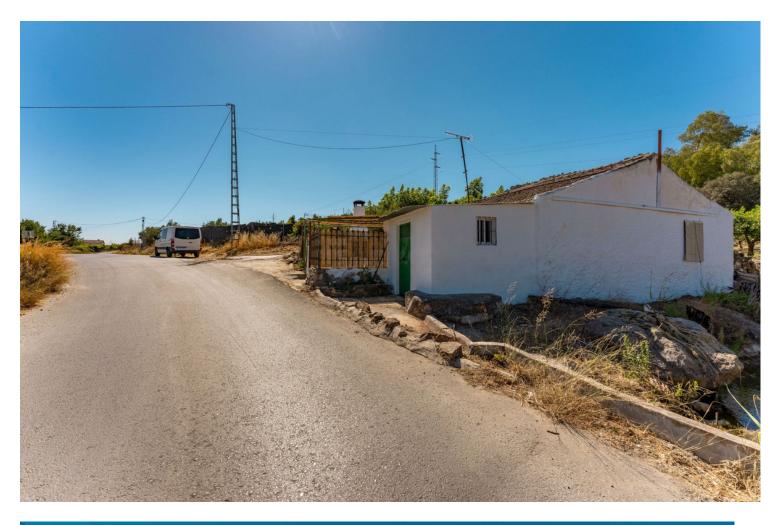

PLEASE READ FULL DESCRIPTION Small 2 bedroom country house located on the north side of Coín, offering very good road access. Located a 12 minute car drive from the village of Coín (6.5km) this property offers lots of potential! The building is approx. 53m2. At the front of the property there is a good size shaded terrace. Upon entering the building there is a large open room that would be the living room/kitchen and at the back there are two rooms that could be converted into bedrooms. To the left side of the house is a storage room and there is another storage room at the back of the house with a WC. This built size is approximately 16m2. Please note the property requires renovation throughout. The plot, of just over 9.000m2 is divided into 2 independent plots with a country land that divides them both. The large plot (of just over 7.000 m2) has a gentle slope and is fully fenced and is mainly planted with avocados and walnut trees (there is approx. 50 avocados and 50 walnut trees plus a storage room of approx 30m2 that could be converted into 2 stables). There are two water deposit tanks on this plot, once, for the irrigation of the garden and has a capacity of approx. 48.000L and another smaller one for the house consumption of 15.000L. The reaming land is located behind the house and is partially fenced and terraced. There are a few fruit trees planted on this plot. The only source of water for this property is irrigation water although the current owner has applied for permission to drill a well. It also has mains electricity.