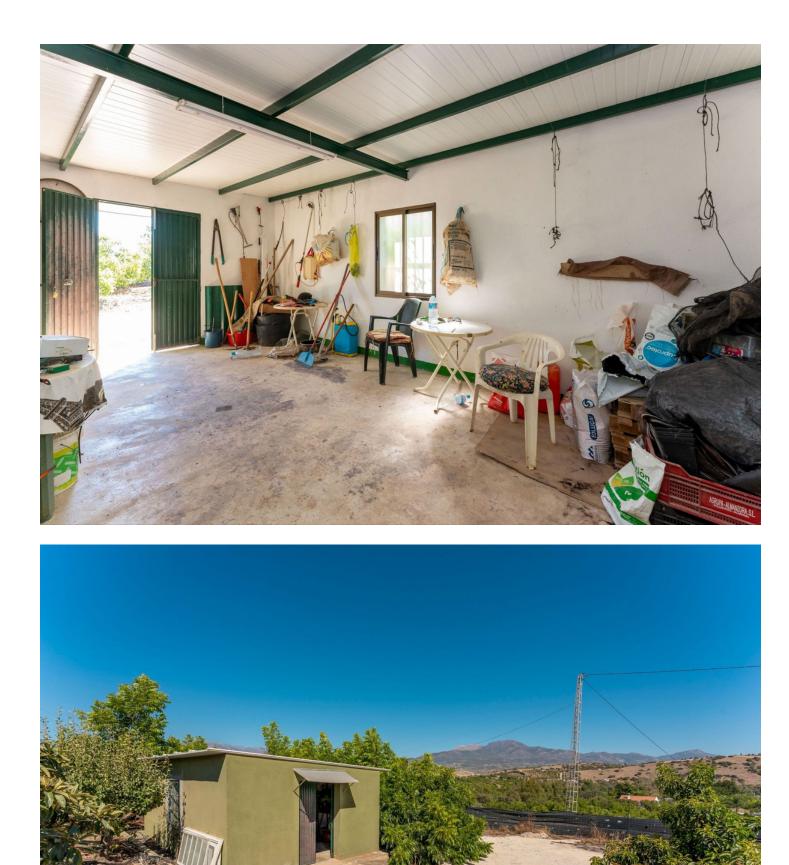

PLEASE READ FULL DESCRIPTION Small 2 bedroom country house located on the north side of Coín, offering very good road access. Located a 12 minute car drive from the village of Coín (6.5km) this property offers lots of potential! The building is approx. 53m2. At the front of the property there is a good size shaded terrace. Upon entering the building there is a large open room that would be the living room/kitchen and at the back there are two rooms that could be converted into bedrooms. To the left side of the house is a storage room and there is another storage room at the back of the house with a WC. This built size is approximately 16m2. Please note the property requires renovation throughout. The plot, of just over 9.000m2 is divided into 2 independent plots with a country land that divides them both. The large plot (of just over 7.000 m2) has a gentle slope and is fully fenced and is mainly planted with avocados and walnut trees (there is approx. 50 avocados and 50 walnut trees plus a storage room of approx 30m2 that could be converted into 2 stables). There are two water deposit tanks on this plot, once, for the irrigation of the garden and has a capacity of approx. 48.000L and another smaller one for the house consumption of 15.000L. The reaming land is located behind the house and is partially fenced and terraced. There are a few fruit trees planted on this plot. The only source of water for this property is irrigation water although the current owner has applied for permission to drill a well. It also has mains electricity.