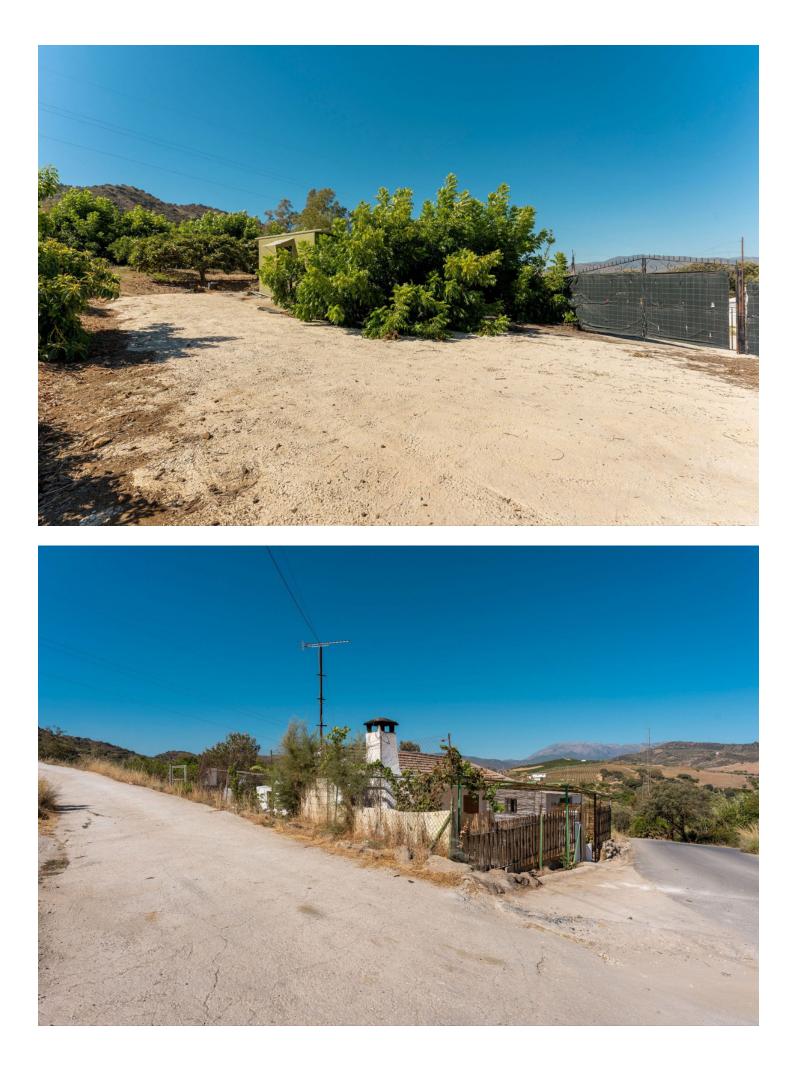

PLEASE READ FULL DESCRIPTION Small 2 bedroom country house located on the north side of Coín, offering very good road access. Located a 12 minute car drive from the village of Coín (6.5km) this property offers lots of potential! The building is approx. 53m2. At the front of the property there is a good size shaded terrace. Upon entering the building there is a large open room that would be the living room/kitchen and at the back there are two rooms that could be converted into bedrooms. To the left side of the house is a storage room and there is another storage room at the back of the house with a WC. This built size is approximately 16m2. Please note the property requires renovation throughout. The plot, of just over 9.000m2 is divided into 2 independent plots with a country land that divides them both. The large plot (of just over 7.000 m2) has a gentle slope and is fully fenced and is mainly planted with avocados and walnut trees (there is approx. 50 avocados and 50 walnut trees plus a storage room of approx 30m2 that could be converted into 2 stables). There are two water deposit tanks on this plot, once, for the irrigation of the garden and has a capacity of approx. 48.000L and another smaller one for the house consumption of 15.000L. The reaming land is located behind the house and is partially fenced and terraced. There are a few fruit trees planted on this plot. The only source of water for this property is irrigation water although the current owner has applied for permission to drill a well. It also has mains electricity.