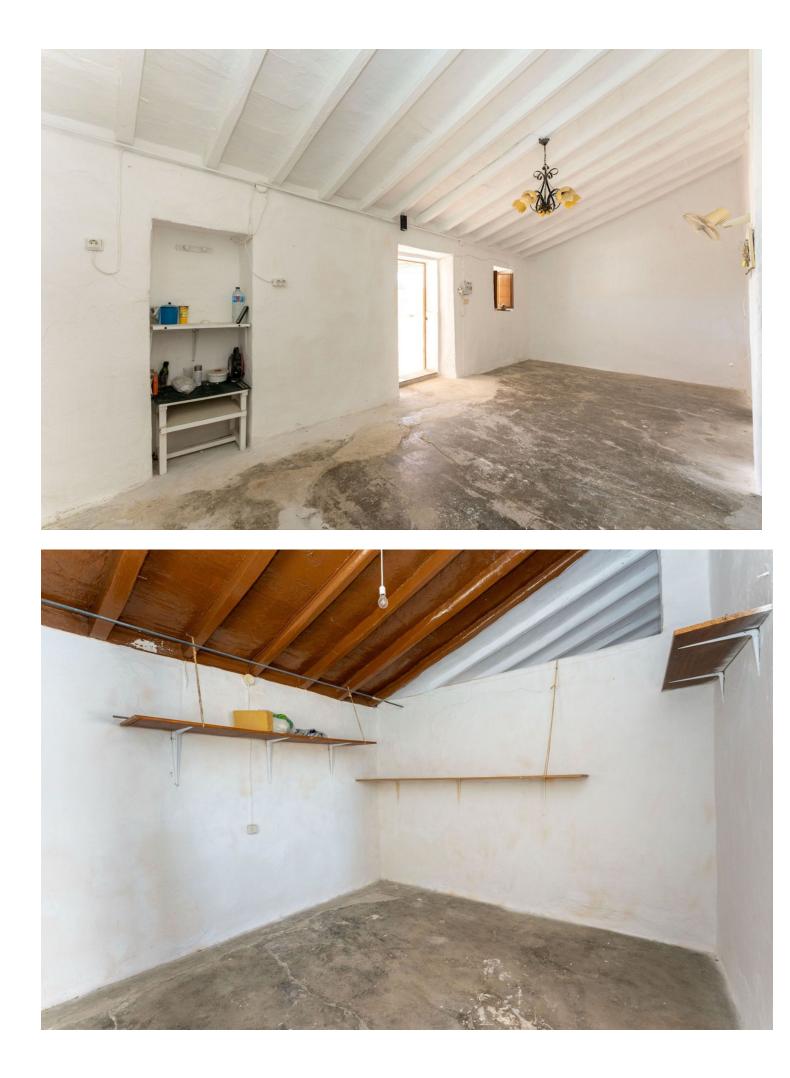

PLEASE READ FULL DESCRIPTION Small 2 bedroom country house located on the north side of Coín, offering very good road access. Located a 12 minute car drive from the village of Coín (6.5km) this property offers lots of potential! The building is approx. 53m2. At the front of the property there is a good size shaded terrace. Upon entering the building there is a large open room that would be the living room/kitchen and at the back there are two rooms that could be converted into bedrooms. To the left side of the house is a storage room and there is another storage room at the back of the house with a WC. This built size is approximately 16m2. Please note the property requires renovation throughout. The plot, of just over 9.000m2 is divided into 2 independent plots with a country land that divides them both. The large plot (of just over 7.000 m2) has a gentle slope and is fully fenced and is mainly planted with avocados and walnut trees (there is approx. 50 avocados and 50 walnut trees plus a storage room of approx 30m2 that could be converted into 2 stables). There are two water deposit tanks on this plot, once, for the irrigation of the garden and has a capacity of approx. 48.000L and another smaller one for the house consumption of 15.000L. The reaming land is located behind the house and is partially fenced and terraced. There are a few fruit trees planted on this plot. The only source of water for this property is irrigation water although the current owner has applied for permission to drill a well. It also has mains electricity.