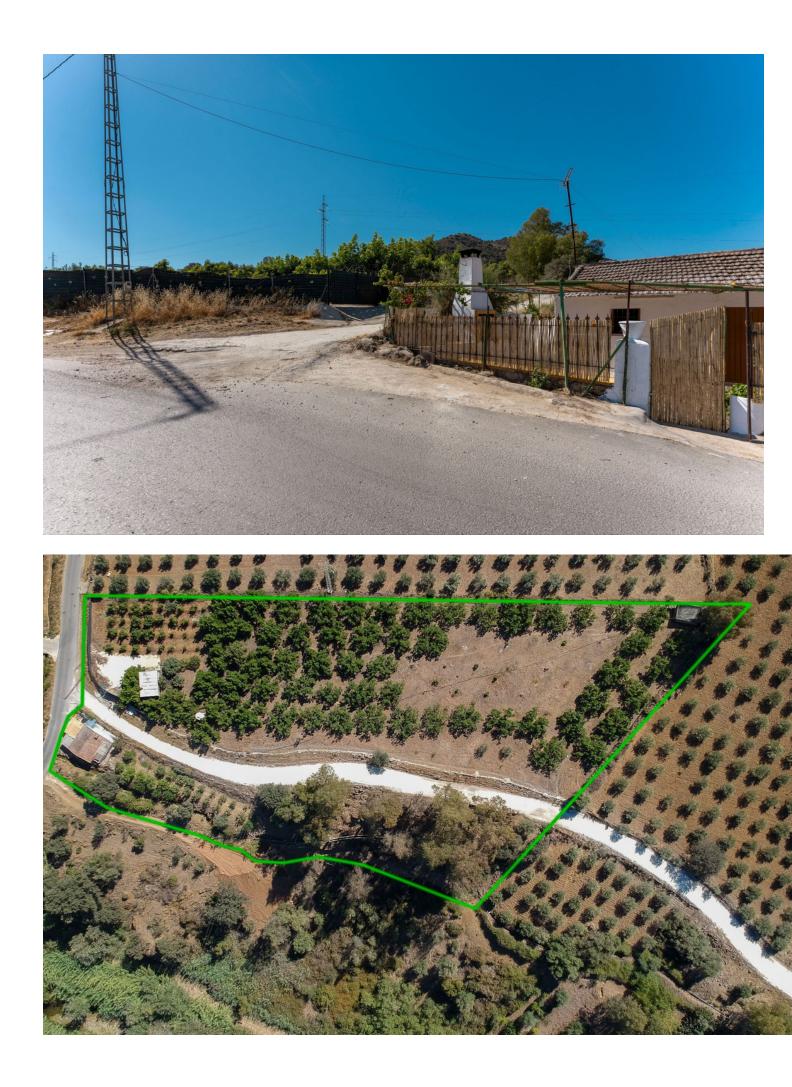

PLEASE READ FULL DESCRIPTION Small 2 bedroom country house located on the north side of Coín, offering very good road access. Located a 12 minute car drive from the village of Coín (6.5km) this property offers lots of potential! The building is approx. 53m2. At the front of the property there is a good size shaded terrace. Upon entering the building there is a large open room that would be the living room/kitchen and at the back there are two rooms that could be converted into bedrooms. To the left side of the house is a storage room and there is another storage room at the back of the house with a WC. This built size is approximately 16m2. Please note the property requires renovation throughout. The plot, of just over 9.000m2 is divided into 2 independent plots with a country land that divides them both. The large plot (of just over 7.000 m2) has a gentle slope and is fully fenced and is mainly planted with avocados and walnut trees (there is approx. 50 avocados and 50 walnut trees plus a storage room of approx 30m2 that could be converted into 2 stables). There are two water deposit tanks on this plot, once, for the irrigation of the garden and has a capacity of approx. 48.000L and another smaller one for the house consumption of 15.000L. The reaming land is located behind the house and is partially fenced and terraced. There are a few fruit trees planted on this plot. The only source of water for this property is irrigation water although the current owner has applied for permission to drill a well. It also has mains electricity.