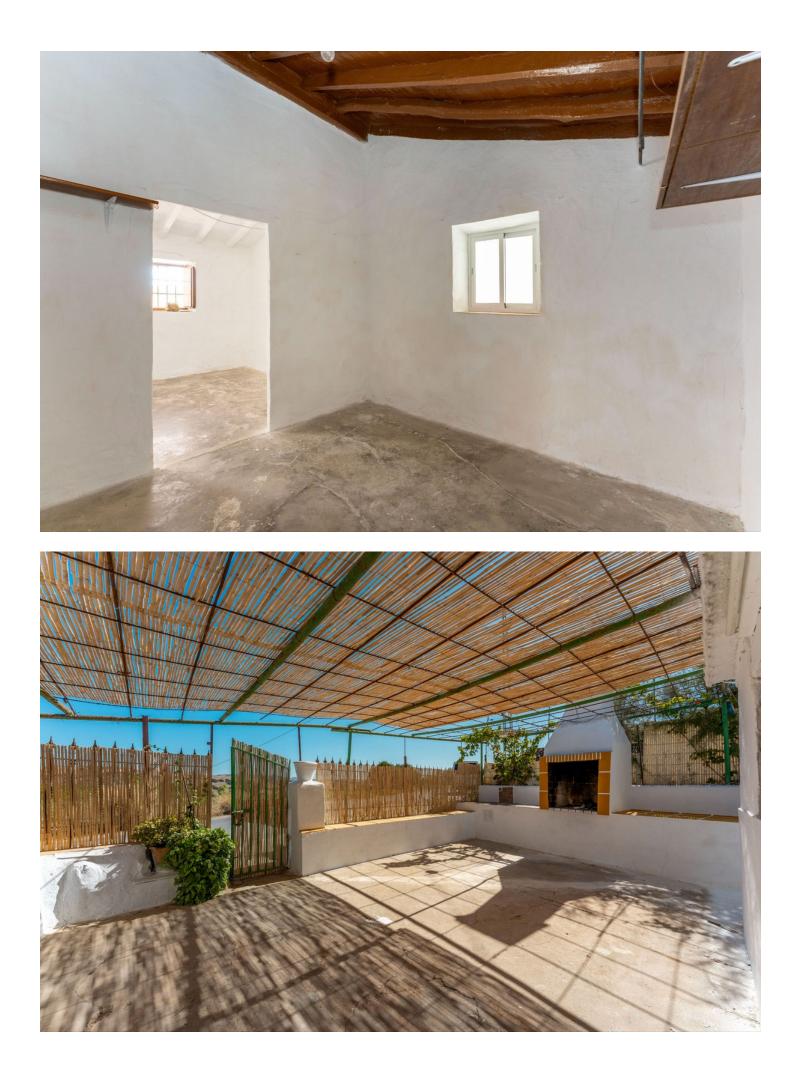

PLEASE READ FULL DESCRIPTION Small 2 bedroom country house located on the north side of Coín, offering very good road access. Located a 12 minute car drive from the village of Coín (6.5km) this property offers lots of potential! The building is approx. 53m2. At the front of the property there is a good size shaded terrace. Upon entering the building there is a large open room that would be the living room/kitchen and at the back there are two rooms that could be converted into bedrooms. To the left side of the house is a storage room and there is another storage room at the back of the house with a WC. This built size is approximately 16m2. Please note the property requires renovation throughout. The plot, of just over 9.000m2 is divided into 2 independent plots with a country land that divides them both. The large plot (of just over 7.000 m2) has a gentle slope and is fully fenced and is mainly planted with avocados and walnut trees (there is approx. 50 avocados and 50 walnut trees plus a storage room of approx 30m2 that could be converted into 2 stables). There are two water deposit tanks on this plot, once, for the irrigation of the garden and has a capacity of approx. 48.000L and another smaller one for the house consumption of 15.000L. The reaming land is located behind the house and is partially fenced and terraced. There are a few fruit trees planted on this plot. The only source of water for this property is irrigation water although the current owner has applied for permission to drill a well. It also has mains electricity.