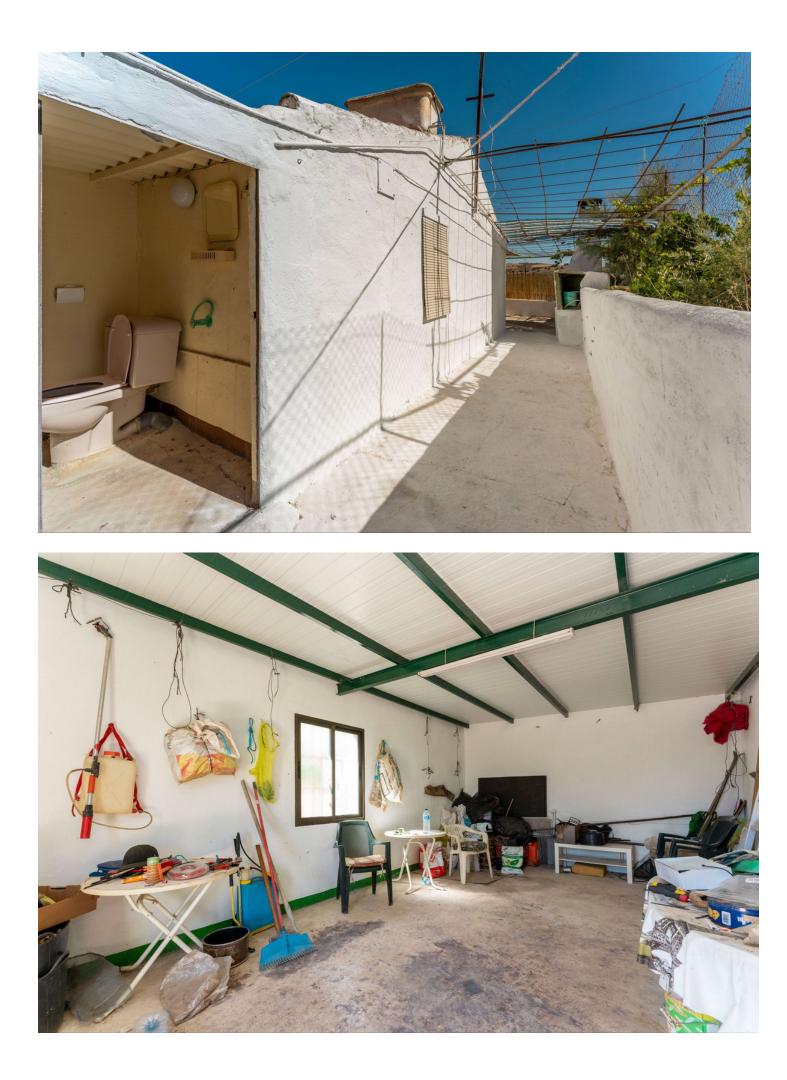

PLEASE READ FULL DESCRIPTION Small 2 bedroom country house located on the north side of Coín, offering very good road access. Located a 12 minute car drive from the village of Coín (6.5km) this property offers lots of potential! The building is approx. 53m2. At the front of the property there is a good size shaded terrace. Upon entering the building there is a large open room that would be the living room/kitchen and at the back there are two rooms that could be converted into bedrooms. To the left side of the house is a storage room and there is another storage room at the back of the house with a WC. This built size is approximately 16m2. Please note the property requires renovation throughout. The plot, of just over 9.000m2 is divided into 2 independent plots with a country land that divides them both. The large plot (of just over 7.000 m2) has a gentle slope and is fully fenced and is mainly planted with avocados and walnut trees (there is approx. 50 avocados and 50 walnut trees plus a storage room of approx 30m2 that could be converted into 2 stables). There are two water deposit tanks on this plot, once, for the irrigation of the garden and has a capacity of approx. 48.000L and another smaller one for the house consumption of 15.000L. The reaming land is located behind the house and is partially fenced and terraced. There are a few fruit trees planted on this plot. The only source of water for this property is irrigation water although the current owner has applied for permission to drill a well. It also has mains electricity.