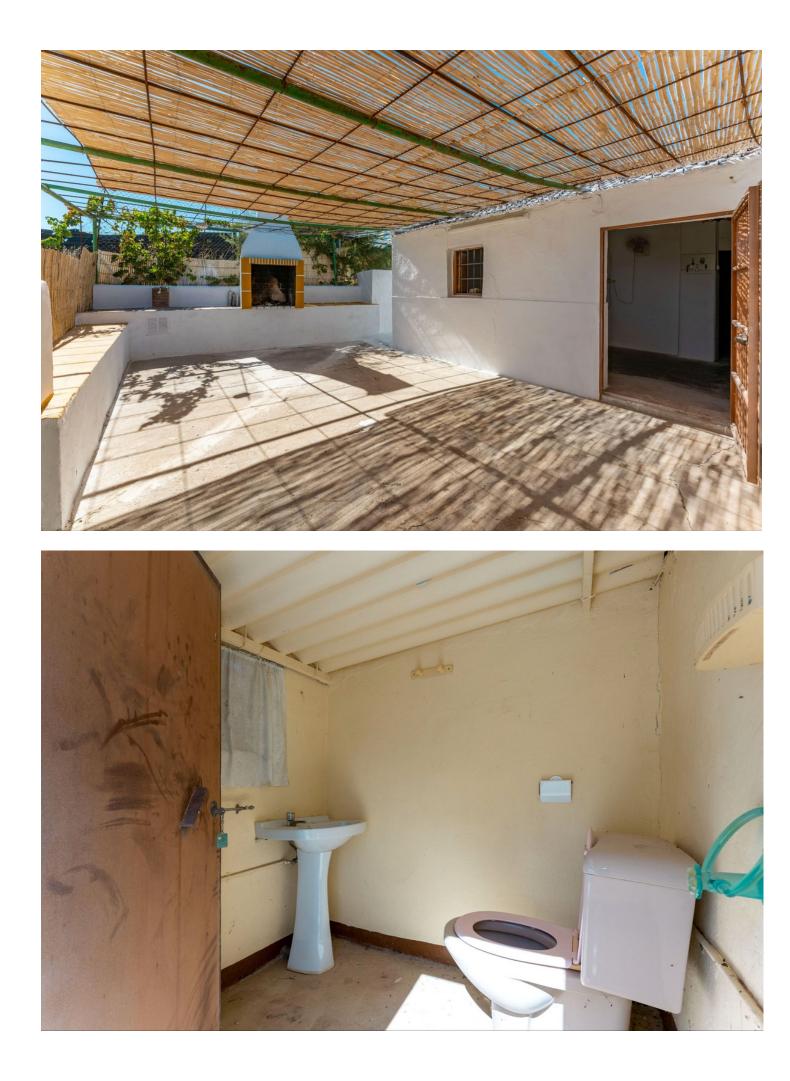

PLEASE READ FULL DESCRIPTION Small 2 bedroom country house located on the north side of Coín, offering very good road access. Located a 12 minute car drive from the village of Coín (6.5km) this property offers lots of potential! The building is approx. 53m2. At the front of the property there is a good size shaded terrace. Upon entering the building there is a large open room that would be the living room/kitchen and at the back there are two rooms that could be converted into bedrooms. To the left side of the house is a storage room and there is another storage room at the back of the house with a WC. This built size is approximately 16m2. Please note the property requires renovation throughout. The plot, of just over 9.000m2 is divided into 2 independent plots with a country land that divides them both. The large plot (of just over 7.000 m2) has a gentle slope and is fully fenced and is mainly planted with avocados and walnut trees (there is approx. 50 avocados and 50 walnut trees plus a storage room of approx 30m2 that could be converted into 2 stables). There are two water deposit tanks on this plot, once, for the irrigation of the garden and has a capacity of approx. 48.000L and another smaller one for the house consumption of 15.000L. The reaming land is located behind the house and is partially fenced and terraced. There are a few fruit trees planted on this plot. The only source of water for this property is irrigation water although the current owner has applied for permission to drill a well. It also has mains electricity.