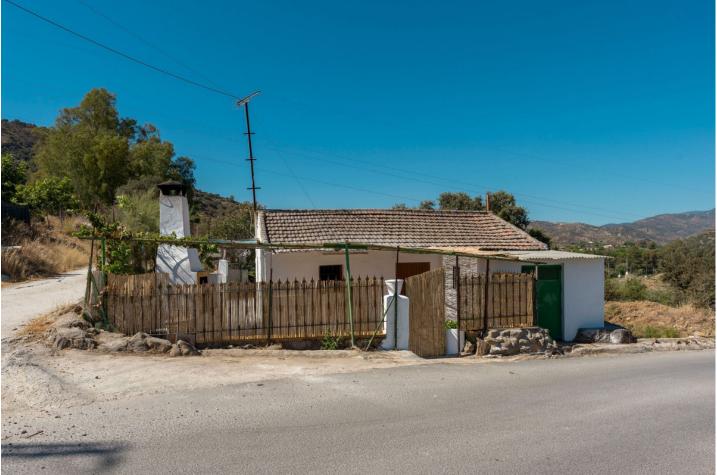

PLEASE READ FULL DESCRIPTION Small 2 bedroom country house located on the north side of Coín, offering very good road access. Located a 12 minute car drive from the village of Coín (6.5km) this property offers lots of potential! The building is approx. 53m2. At the front of the property there is a good size shaded terrace. Upon entering the building there is a large open room that would be the living room/kitchen and at the back there are two rooms that could be converted into bedrooms. To the left side of the house is a storage room and there is another storage room at the back of the house with a WC. This built size is approximately 16m2. Please note the property requires renovation throughout. The plot, of just over 9.000m2 is divided into 2 independent plots with a country land that divides them both. The large plot (of just over 7.000 m2) has a gentle slope and is fully fenced and is mainly planted with avocados and walnut trees (there is approx. 50 avocados and 50 walnut trees plus a storage room of approx 30m2 that could be converted into 2 stables). There are two water deposit tanks on this plot, once, for the irrigation of the garden and has a capacity of approx. 48.000L and another smaller one for the house consumption of 15.000L. The reaming land is located behind the house and is partially fenced and terraced. There are a few fruit trees planted on this plot. The only source of water for this property is irrigation water although the current owner has applied for permission to drill a well. It also has mains electricity.