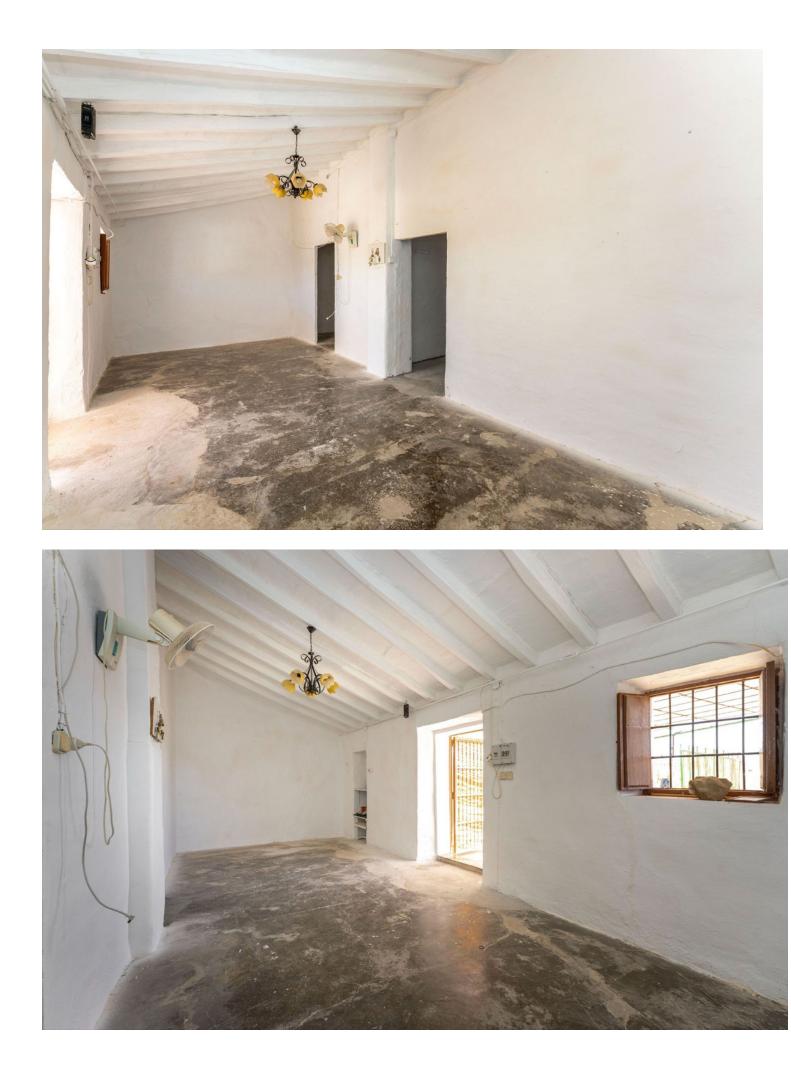

PLEASE READ FULL DESCRIPTION Small 2 bedroom country house located on the north side of Coín, offering very good road access. Located a 12 minute car drive from the village of Coín (6.5km) this property offers lots of potential! The building is approx. 53m2. At the front of the property there is a good size shaded terrace. Upon entering the building there is a large open room that would be the living room/kitchen and at the back there are two rooms that could be converted into bedrooms. To the left side of the house is a storage room and there is another storage room at the back of the house with a WC. This built size is approximately 16m2. Please note the property requires renovation throughout. The plot, of just over 9.000m2 is divided into 2 independent plots with a country land that divides them both. The large plot (of just over 7.000 m2) has a gentle slope and is fully fenced and is mainly planted with avocados and walnut trees (there is approx. 50 avocados and 50 walnut trees plus a storage room of approx 30m2 that could be converted into 2 stables). There are two water deposit tanks on this plot, once, for the irrigation of the garden and has a capacity of approx. 48.000L and another smaller one for the house consumption of 15.000L. The reaming land is located behind the house and is partially fenced and terraced. There are a few fruit trees planted on this plot. The only source of water for this property is irrigation water although the current owner has applied for permission to drill a well. It also has mains electricity.