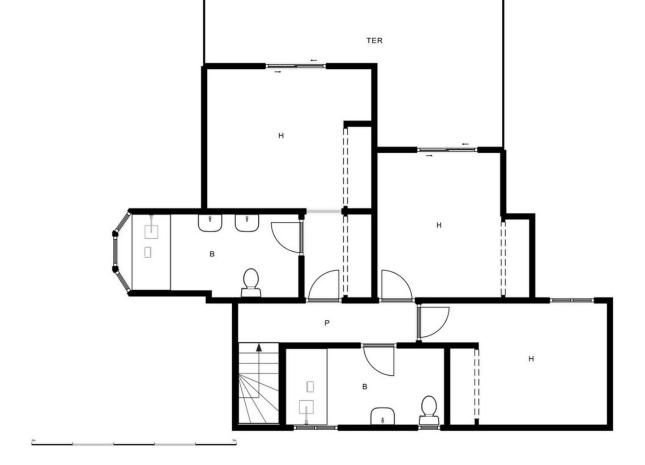

## Sales - House - Benalmadena 975.000€

www.mibgroup.es +34 662 58 96 58 info@mibgroup.es

Ref.-ID: MIBGR4397107 Benalmadena House

4

4

306 m2

783 m<sup>2</sup>

A delightful 4 bed, 3.5 bath detached family villa in a secluded location. The property occupies a generous plot of 783m2 within the sought after urbanisation of La Capellania, Benalmadena. The total build is 306m2. The lower floor has separate access and comprises of a large games room, one bedroom and a bathroom. There is direct access to the ground floor of the property. To this level there is a laundry/shower room adjacent to the kitchen. The kitchen is well fitted with a large island, wine fridge and integrated appliances. Directly leading from the kitchen is a spacious covered terrace overlooking the gardens and swimming pool. The lounge area is adjacent to the kitchen and provides ample space for more than 3 large sofas. Stairs lead to the first floor which in turn leads to 3 spacious bedrooms, one being the master with ensuite bathroom. There is also a spacious family bathroom. A large terrace leads from both the master and second bedroom. Outside there is a very useful building which can be used as a storage, office or man cave . A delightful villa, well modernised in a good location benefitting from easy access to all amenities and motorway links. Detached Villa, Benalmadena, Costa del Sol. 4 Bedrooms, 3.5 Bathrooms, Built 306 m², Terrace 30 m², Garden/Plot 783 m². Setting: Urbanisation. Orientation: North, East, South, West. Condition: Excellent. Pool: Private. Climate Control: Air Conditioning, Hot A/C, Cold A/C. Views: Sea, Pool. Features: Covered Terrace, Fitted Wardrobes, Private Terrace, WiFi, Games Room, Ensuite Bathroom, Marble Flooring, Double Glazing. Furniture: Optional. Kitchen: Fully Fitted. Garden: Private, Easy Maintenance. Security: Entry Phone. Parking: Open, Private. Utilities: Electricity. Category: Luxury, Resale.