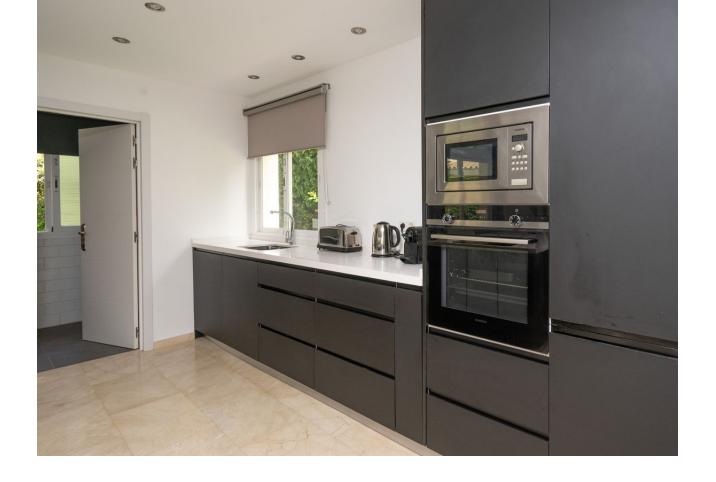

## Sales - House - Benalmadena 975.000€

www.mibgroup.es +34 662 58 96 58 info@mibgroup.es

Ref.-ID: MIBGR4397107 Benalmadena House

4

4

306 m2

783 m<sup>2</sup>

A delightful 4 bed, 3.5 bath detached family villa in a secluded location. The property occupies a generous plot of 783m2 within the sought after urbanisation of La Capellania, Benalmadena. The total build is 306m2. The lower floor has separate access and comprises of a large games room, one bedroom and a bathroom. There is direct access to the ground floor of the property. To this level there is a laundry/shower room adjacent to the kitchen. The kitchen is well fitted with a large island, wine fridge and integrated appliances. Directly leading from the kitchen is a spacious covered terrace overlooking the gardens and swimming pool. The lounge area is adjacent to the kitchen and provides ample space for more than 3 large sofas. Stairs lead to the first floor which in turn leads to 3 spacious bedrooms, one being the master with ensuite bathroom. There is also a spacious family bathroom. A large terrace leads from both the master and second bedroom. Outside there is a very useful building which can be used as a storage, office or man cave . A delightful villa, well modernised in a good location benefitting from easy access to all amenities and motorway links. Detached Villa, Benalmadena, Costa del Sol. 4 Bedrooms, 3.5 Bathrooms, Built 306 m², Terrace 30 m², Garden/Plot 783 m². Setting: Urbanisation. Orientation: North, East, South, West. Condition: Excellent. Pool: Private. Climate Control: Air Conditioning, Hot A/C, Cold A/C. Views: Sea, Pool. Features: Covered Terrace, Fitted Wardrobes, Private Terrace, WiFi, Games Room, Ensuite Bathroom, Marble Flooring, Double Glazing. Furniture: Optional. Kitchen: Fully Fitted. Garden: Private, Easy Maintenance. Security: Entry Phone. Parking: Open, Private. Utilities: Electricity. Category: Luxury, Resale.