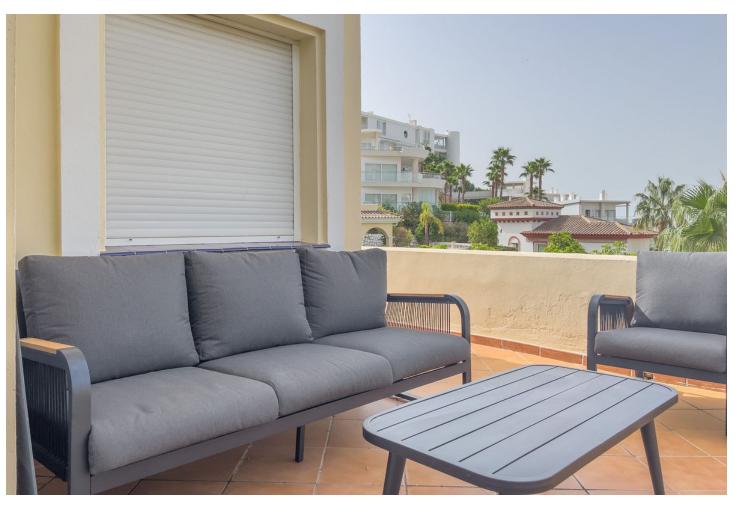

## Sales - House - Benalmadena 975.000€

www.mibgroup.es +34 662 58 96 58 info@mibgroup.es

Ref.-ID: MIBGR4397107 Benalmadena House

4

4

306 m2

783 m<sup>2</sup>

A delightful 4 bed, 3.5 bath detached family villa in a secluded location. The property occupies a generous plot of 783m2 within the sought after urbanisation of La Capellania, Benalmadena. The total build is 306m2. The lower floor has separate access and comprises of a large games room, one bedroom and a bathroom. There is direct access to the ground floor of the property. To this level there is a laundry/shower room adjacent to the kitchen. The kitchen is well fitted with a large island, wine fridge and integrated appliances. Directly leading from the kitchen is a spacious covered terrace overlooking the gardens and swimming pool. The lounge area is adjacent to the kitchen and provides ample space for more than 3 large sofas. Stairs lead to the first floor which in turn leads to 3 spacious bedrooms, one being the master with ensuite bathroom. There is also a spacious family bathroom. A large terrace leads from both the master and second bedroom. Outside there is a very useful building which can be used as a storage, office or man cave . A delightful villa, well modernised in a good location benefitting from easy access to all amenities and motorway links. Detached Villa, Benalmadena, Costa del Sol. 4 Bedrooms, 3.5 Bathrooms, Built 306 m², Terrace 30 m², Garden/Plot 783 m². Setting: Urbanisation. Orientation: North, East, South, West. Condition: Excellent. Pool: Private. Climate Control: Air Conditioning, Hot A/C, Cold A/C. Views: Sea, Pool. Features: Covered Terrace, Fitted Wardrobes, Private Terrace, WiFi, Games Room, Ensuite Bathroom, Marble Flooring, Double Glazing. Furniture: Optional. Kitchen: Fully Fitted. Garden: Private, Easy Maintenance. Security: Entry Phone. Parking: Open, Private. Utilities: Electricity. Category: Luxury, Resale.