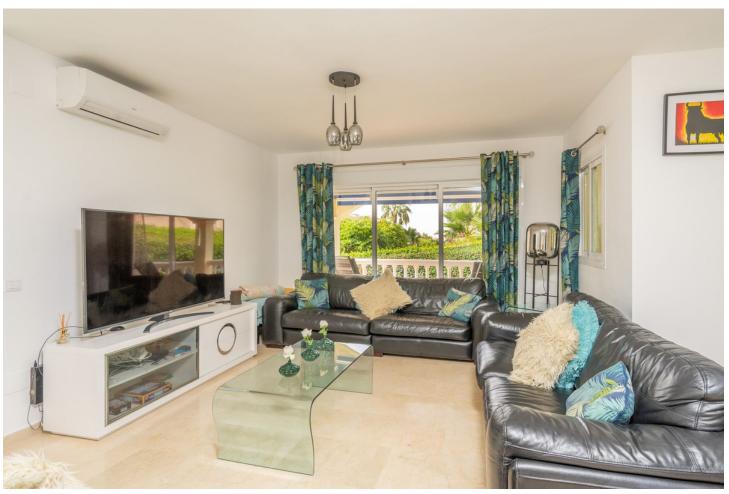

## Sales - House - Benalmadena 975.000€

www.mibgroup.es +34 662 58 96 58 info@mibgroup.es

Ref.-ID: MIBGR4397107 Benalmadena House

4

4

306 m2

783 m<sup>2</sup>

A delightful 4 bed, 3.5 bath detached family villa in a secluded location. The property occupies a generous plot of 783m2 within the sought after urbanisation of La Capellania, Benalmadena. The total build is 306m2. The lower floor has separate access and comprises of a large games room, one bedroom and a bathroom. There is direct access to the ground floor of the property. To this level there is a laundry/shower room adjacent to the kitchen. The kitchen is well fitted with a large island, wine fridge and integrated appliances. Directly leading from the kitchen is a spacious covered terrace overlooking the gardens and swimming pool. The lounge area is adjacent to the kitchen and provides ample space for more than 3 large sofas. Stairs lead to the first floor which in turn leads to 3 spacious bedrooms, one being the master with ensuite bathroom. There is also a spacious family bathroom. A large terrace leads from both the master and second bedroom. Outside there is a very useful building which can be used as a storage, office or man cave . A delightful villa, well modernised in a good location benefitting from easy access to all amenities and motorway links. Detached Villa, Benalmadena, Costa del Sol. 4 Bedrooms, 3.5 Bathrooms, Built 306 m², Terrace 30 m², Garden/Plot 783 m². Setting: Urbanisation. Orientation: North, East, South, West. Condition: Excellent. Pool: Private. Climate Control: Air Conditioning, Hot A/C, Cold A/C. Views: Sea, Pool. Features: Covered Terrace, Fitted Wardrobes, Private Terrace, WiFi, Games Room, Ensuite Bathroom, Marble Flooring, Double Glazing. Furniture: Optional. Kitchen: Fully Fitted. Garden: Private, Easy Maintenance. Security: Entry Phone. Parking: Open, Private. Utilities: Electricity. Category: Luxury, Resale.