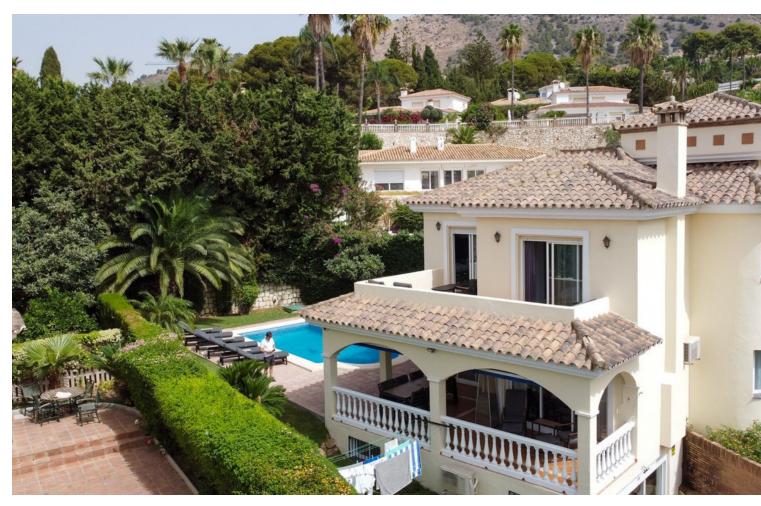

## Sales - House - Benalmadena 975.000€

www.mibgroup.es +34 662 58 96 58 info@mibgroup.es

Ref.-ID: MIBGR4397107 Benalmadena House

4

4

306 m2

783 m<sup>2</sup>

A delightful 4 bed, 3.5 bath detached family villa in a secluded location. The property occupies a generous plot of 783m2 within the sought after urbanisation of La Capellania, Benalmadena. The total build is 306m2. The lower floor has separate access and comprises of a large games room, one bedroom and a bathroom. There is direct access to the ground floor of the property. To this level there is a laundry/shower room adjacent to the kitchen. The kitchen is well fitted with a large island, wine fridge and integrated appliances. Directly leading from the kitchen is a spacious covered terrace overlooking the gardens and swimming pool. The lounge area is adjacent to the kitchen and provides ample space for more than 3 large sofas. Stairs lead to the first floor which in turn leads to 3 spacious bedrooms, one being the master with ensuite bathroom. There is also a spacious family bathroom. A large terrace leads from both the master and second bedroom. Outside there is a very useful building which can be used as a storage, office or man cave . A delightful villa, well modernised in a good location benefitting from easy access to all amenities and motorway links. Detached Villa, Benalmadena, Costa del Sol. 4 Bedrooms, 3.5 Bathrooms, Built 306 m², Terrace 30 m², Garden/Plot 783 m². Setting: Urbanisation. Orientation: North, East, South, West. Condition: Excellent. Pool: Private. Climate Control: Air Conditioning, Hot A/C, Cold A/C. Views: Sea, Pool. Features: Covered Terrace, Fitted Wardrobes, Private Terrace, WiFi, Games Room, Ensuite Bathroom, Marble Flooring, Double Glazing. Furniture: Optional. Kitchen: Fully Fitted. Garden: Private, Easy Maintenance. Security: Entry Phone. Parking: Open, Private. Utilities: Electricity. Category: Luxury, Resale.