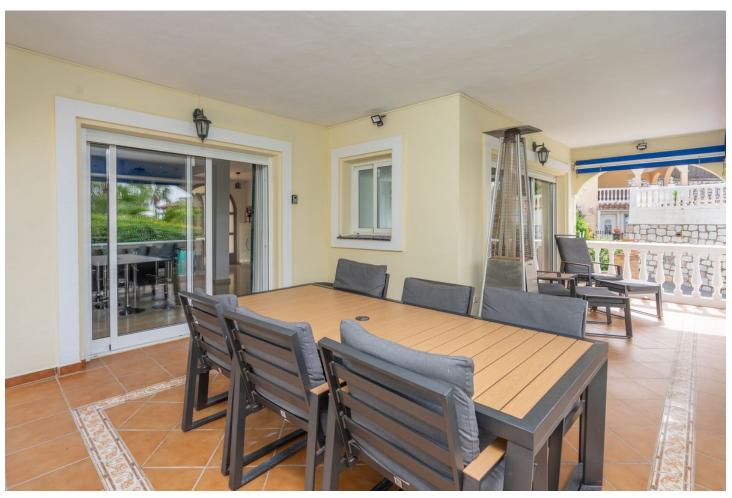

## Sales - House - Benalmadena 975.000€

www.mibgroup.es +34 662 58 96 58 info@mibgroup.es

Ref.-ID: MIBGR4397107 Benalmadena House

4

4

306 m2

783 m<sup>2</sup>

A delightful 4 bed, 3.5 bath detached family villa in a secluded location. The property occupies a generous plot of 783m2 within the sought after urbanisation of La Capellania, Benalmadena. The total build is 306m2. The lower floor has separate access and comprises of a large games room, one bedroom and a bathroom. There is direct access to the ground floor of the property. To this level there is a laundry/shower room adjacent to the kitchen. The kitchen is well fitted with a large island, wine fridge and integrated appliances. Directly leading from the kitchen is a spacious covered terrace overlooking the gardens and swimming pool. The lounge area is adjacent to the kitchen and provides ample space for more than 3 large sofas. Stairs lead to the first floor which in turn leads to 3 spacious bedrooms, one being the master with ensuite bathroom. There is also a spacious family bathroom. A large terrace leads from both the master and second bedroom. Outside there is a very useful building which can be used as a storage, office or man cave . A delightful villa, well modernised in a good location benefitting from easy access to all amenities and motorway links. Detached Villa, Benalmadena, Costa del Sol. 4 Bedrooms, 3.5 Bathrooms, Built 306 m², Terrace 30 m², Garden/Plot 783 m². Setting: Urbanisation. Orientation: North, East, South, West. Condition: Excellent. Pool: Private. Climate Control: Air Conditioning, Hot A/C, Cold A/C. Views: Sea, Pool. Features: Covered Terrace, Fitted Wardrobes, Private Terrace, WiFi, Games Room, Ensuite Bathroom, Marble Flooring, Double Glazing. Furniture: Optional. Kitchen: Fully Fitted. Garden: Private, Easy Maintenance. Security: Entry Phone. Parking: Open, Private. Utilities: Electricity. Category: Luxury, Resale.