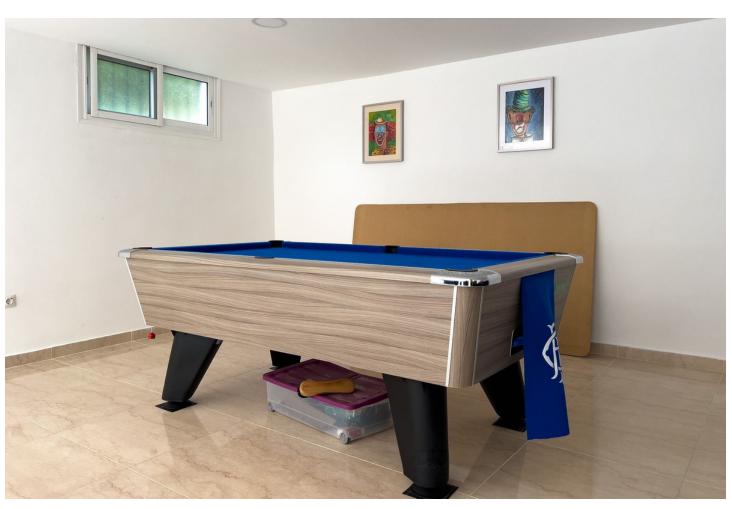

## Sales - House - Benalmadena 975.000€

www.mibgroup.es +34 662 58 96 58 info@mibgroup.es

Ref.-ID: MIBGR4397107 Benalmadena House

4

4

306 m2

783 m<sup>2</sup>

A delightful 4 bed, 3.5 bath detached family villa in a secluded location. The property occupies a generous plot of 783m2 within the sought after urbanisation of La Capellania, Benalmadena. The total build is 306m2. The lower floor has separate access and comprises of a large games room, one bedroom and a bathroom. There is direct access to the ground floor of the property. To this level there is a laundry/shower room adjacent to the kitchen. The kitchen is well fitted with a large island, wine fridge and integrated appliances. Directly leading from the kitchen is a spacious covered terrace overlooking the gardens and swimming pool. The lounge area is adjacent to the kitchen and provides ample space for more than 3 large sofas. Stairs lead to the first floor which in turn leads to 3 spacious bedrooms, one being the master with ensuite bathroom. There is also a spacious family bathroom. A large terrace leads from both the master and second bedroom. Outside there is a very useful building which can be used as a storage, office or man cave . A delightful villa, well modernised in a good location benefitting from easy access to all amenities and motorway links. Detached Villa, Benalmadena, Costa del Sol. 4 Bedrooms, 3.5 Bathrooms, Built 306 m², Terrace 30 m², Garden/Plot 783 m². Setting: Urbanisation. Orientation: North, East, South, West. Condition: Excellent. Pool: Private. Climate Control: Air Conditioning, Hot A/C, Cold A/C. Views: Sea, Pool. Features: Covered Terrace, Fitted Wardrobes, Private Terrace, WiFi, Games Room, Ensuite Bathroom, Marble Flooring, Double Glazing. Furniture: Optional. Kitchen: Fully Fitted. Garden: Private, Easy Maintenance. Security: Entry Phone. Parking: Open, Private. Utilities: Electricity. Category: Luxury, Resale.