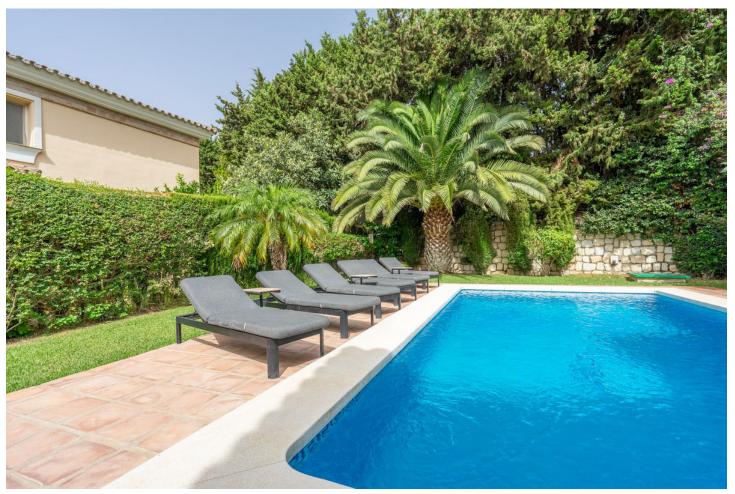

## Sales - House - Benalmadena 975.000€

www.mibgroup.es +34 662 58 96 58 info@mibgroup.es

Ref.-ID: MIBGR4397107 Benalmadena House

4

4

306 m2

783 m<sup>2</sup>

A delightful 4 bed, 3.5 bath detached family villa in a secluded location. The property occupies a generous plot of 783m2 within the sought after urbanisation of La Capellania, Benalmadena. The total build is 306m2. The lower floor has separate access and comprises of a large games room, one bedroom and a bathroom. There is direct access to the ground floor of the property. To this level there is a laundry/shower room adjacent to the kitchen. The kitchen is well fitted with a large island, wine fridge and integrated appliances. Directly leading from the kitchen is a spacious covered terrace overlooking the gardens and swimming pool. The lounge area is adjacent to the kitchen and provides ample space for more than 3 large sofas. Stairs lead to the first floor which in turn leads to 3 spacious bedrooms, one being the master with ensuite bathroom. There is also a spacious family bathroom. A large terrace leads from both the master and second bedroom. Outside there is a very useful building which can be used as a storage, office or man cave . A delightful villa, well modernised in a good location benefitting from easy access to all amenities and motorway links. Detached Villa, Benalmadena, Costa del Sol. 4 Bedrooms, 3.5 Bathrooms, Built 306 m², Terrace 30 m², Garden/Plot 783 m². Setting: Urbanisation. Orientation: North, East, South, West. Condition: Excellent. Pool: Private. Climate Control: Air Conditioning, Hot A/C, Cold A/C. Views: Sea, Pool. Features: Covered Terrace, Fitted Wardrobes, Private Terrace, WiFi, Games Room, Ensuite Bathroom, Marble Flooring, Double Glazing. Furniture: Optional. Kitchen: Fully Fitted. Garden: Private, Easy Maintenance. Security: Entry Phone. Parking: Open, Private. Utilities: Electricity. Category: Luxury, Resale.