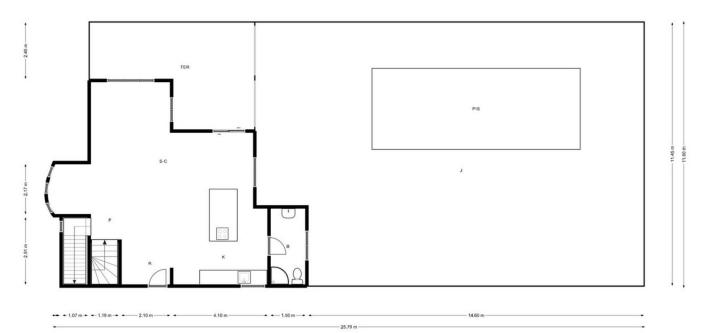

## Sales - House - Benalmadena 975.000€

www.mibgroup.es +34 662 58 96 58 info@mibgroup.es

Ref.-ID: MIBGR4397107 Benalmadena House

4

4

306 m2

783 m<sup>2</sup>

A delightful 4 bed, 3.5 bath detached family villa in a secluded location. The property occupies a generous plot of 783m2 within the sought after urbanisation of La Capellania, Benalmadena. The total build is 306m2. The lower floor has separate access and comprises of a large games room, one bedroom and a bathroom. There is direct access to the ground floor of the property. To this level there is a laundry/shower room adjacent to the kitchen. The kitchen is well fitted with a large island, wine fridge and integrated appliances. Directly leading from the kitchen is a spacious covered terrace overlooking the gardens and swimming pool. The lounge area is adjacent to the kitchen and provides ample space for more than 3 large sofas. Stairs lead to the first floor which in turn leads to 3 spacious bedrooms, one being the master with ensuite bathroom. There is also a spacious family bathroom. A large terrace leads from both the master and second bedroom. Outside there is a very useful building which can be used as a storage, office or man cave . A delightful villa, well modernised in a good location benefitting from easy access to all amenities and motorway links. Detached Villa, Benalmadena, Costa del Sol. 4 Bedrooms, 3.5 Bathrooms, Built 306 m², Terrace 30 m², Garden/Plot 783 m². Setting: Urbanisation. Orientation: North, East, South, West. Condition: Excellent. Pool: Private. Climate Control: Air Conditioning, Hot A/C, Cold A/C. Views: Sea, Pool. Features: Covered Terrace, Fitted Wardrobes, Private Terrace, WiFi, Games Room, Ensuite Bathroom, Marble Flooring, Double Glazing. Furniture: Optional. Kitchen: Fully Fitted. Garden: Private, Easy Maintenance. Security: Entry Phone. Parking: Open, Private. Utilities: Electricity. Category: Luxury, Resale.