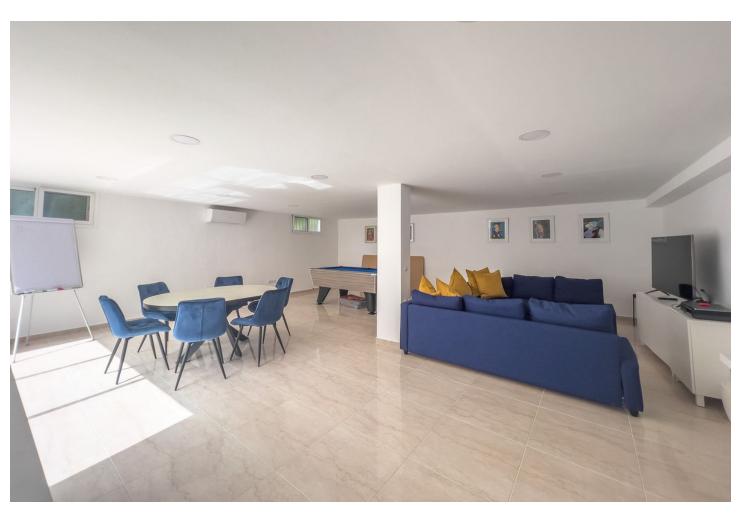

## Sales - House - Benalmadena 975.000€

www.mibgroup.es +34 662 58 96 58 info@mibgroup.es

Ref.-ID: MIBGR4397107 Benalmadena House

4

4

306 m2

783 m<sup>2</sup>

A delightful 4 bed, 3.5 bath detached family villa in a secluded location. The property occupies a generous plot of 783m2 within the sought after urbanisation of La Capellania, Benalmadena. The total build is 306m2. The lower floor has separate access and comprises of a large games room, one bedroom and a bathroom. There is direct access to the ground floor of the property. To this level there is a laundry/shower room adjacent to the kitchen. The kitchen is well fitted with a large island, wine fridge and integrated appliances. Directly leading from the kitchen is a spacious covered terrace overlooking the gardens and swimming pool. The lounge area is adjacent to the kitchen and provides ample space for more than 3 large sofas. Stairs lead to the first floor which in turn leads to 3 spacious bedrooms, one being the master with ensuite bathroom. There is also a spacious family bathroom. A large terrace leads from both the master and second bedroom. Outside there is a very useful building which can be used as a storage, office or man cave . A delightful villa, well modernised in a good location benefitting from easy access to all amenities and motorway links. Detached Villa, Benalmadena, Costa del Sol. 4 Bedrooms, 3.5 Bathrooms, Built 306 m², Terrace 30 m², Garden/Plot 783 m². Setting: Urbanisation. Orientation: North, East, South, West. Condition: Excellent. Pool: Private. Climate Control: Air Conditioning, Hot A/C, Cold A/C. Views: Sea, Pool. Features: Covered Terrace, Fitted Wardrobes, Private Terrace, WiFi, Games Room, Ensuite Bathroom, Marble Flooring, Double Glazing. Furniture: Optional. Kitchen: Fully Fitted. Garden: Private, Easy Maintenance. Security: Entry Phone. Parking: Open, Private. Utilities: Electricity. Category: Luxury, Resale.