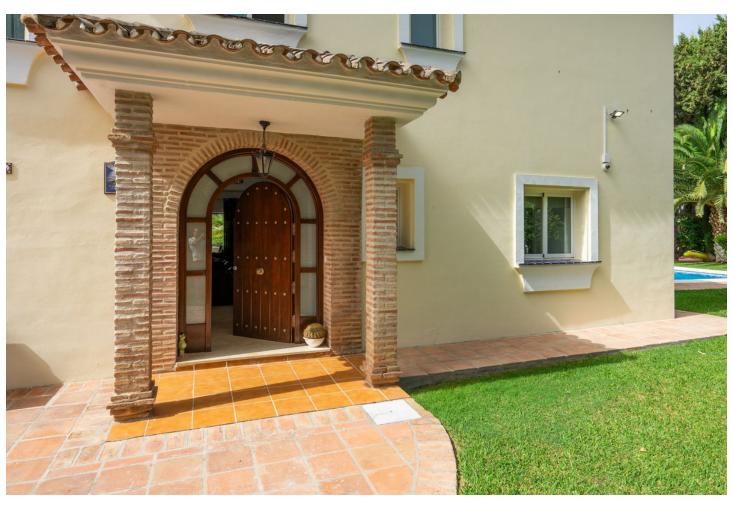

## Sales - House - Benalmadena 975.000€

www.mibgroup.es +34 662 58 96 58 info@mibgroup.es

Ref.-ID: MIBGR4397107 Benalmadena House

4

4

306 m2

783 m<sup>2</sup>

A delightful 4 bed, 3.5 bath detached family villa in a secluded location. The property occupies a generous plot of 783m2 within the sought after urbanisation of La Capellania, Benalmadena. The total build is 306m2. The lower floor has separate access and comprises of a large games room, one bedroom and a bathroom. There is direct access to the ground floor of the property. To this level there is a laundry/shower room adjacent to the kitchen. The kitchen is well fitted with a large island, wine fridge and integrated appliances. Directly leading from the kitchen is a spacious covered terrace overlooking the gardens and swimming pool. The lounge area is adjacent to the kitchen and provides ample space for more than 3 large sofas. Stairs lead to the first floor which in turn leads to 3 spacious bedrooms, one being the master with ensuite bathroom. There is also a spacious family bathroom. A large terrace leads from both the master and second bedroom. Outside there is a very useful building which can be used as a storage, office or man cave . A delightful villa, well modernised in a good location benefitting from easy access to all amenities and motorway links. Detached Villa, Benalmadena, Costa del Sol. 4 Bedrooms, 3.5 Bathrooms, Built 306 m², Terrace 30 m², Garden/Plot 783 m². Setting: Urbanisation. Orientation: North, East, South, West. Condition: Excellent. Pool: Private. Climate Control: Air Conditioning, Hot A/C, Cold A/C. Views: Sea, Pool. Features: Covered Terrace, Fitted Wardrobes, Private Terrace, WiFi, Games Room, Ensuite Bathroom, Marble Flooring, Double Glazing. Furniture: Optional. Kitchen: Fully Fitted. Garden: Private, Easy Maintenance. Security: Entry Phone. Parking: Open, Private. Utilities: Electricity. Category: Luxury, Resale.