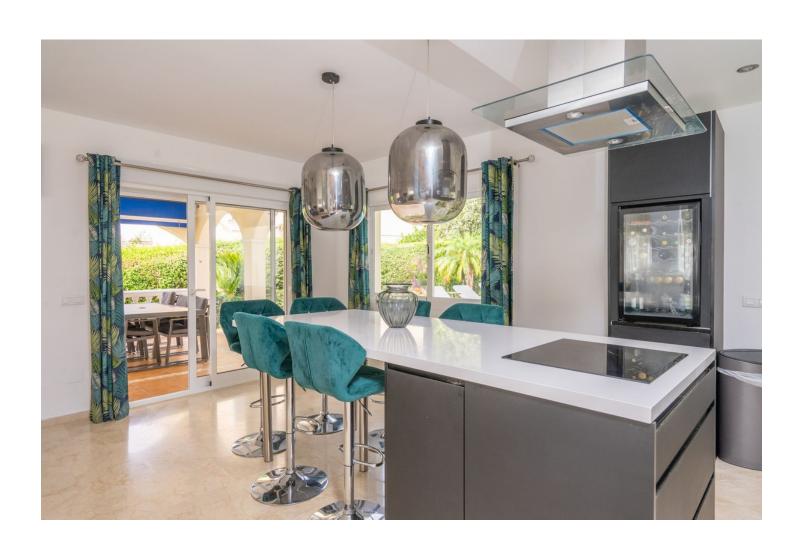

## Sales - House - Benalmadena 975.000€

www.mibgroup.es +34 662 58 96 58 info@mibgroup.es

Ref.-ID: MIBGR4397107 Benalmadena House

4

4

306 m2

783 m<sup>2</sup>

A delightful 4 bed, 3.5 bath detached family villa in a secluded location. The property occupies a generous plot of 783m2 within the sought after urbanisation of La Capellania, Benalmadena. The total build is 306m2. The lower floor has separate access and comprises of a large games room, one bedroom and a bathroom. There is direct access to the ground floor of the property. To this level there is a laundry/shower room adjacent to the kitchen. The kitchen is well fitted with a large island, wine fridge and integrated appliances. Directly leading from the kitchen is a spacious covered terrace overlooking the gardens and swimming pool. The lounge area is adjacent to the kitchen and provides ample space for more than 3 large sofas. Stairs lead to the first floor which in turn leads to 3 spacious bedrooms, one being the master with ensuite bathroom. There is also a spacious family bathroom. A large terrace leads from both the master and second bedroom. Outside there is a very useful building which can be used as a storage, office or man cave . A delightful villa, well modernised in a good location benefitting from easy access to all amenities and motorway links. Detached Villa, Benalmadena, Costa del Sol. 4 Bedrooms, 3.5 Bathrooms, Built 306 m², Terrace 30 m², Garden/Plot 783 m². Setting: Urbanisation. Orientation: North, East, South, West. Condition: Excellent. Pool: Private. Climate Control: Air Conditioning, Hot A/C, Cold A/C. Views: Sea, Pool. Features: Covered Terrace, Fitted Wardrobes, Private Terrace, WiFi, Games Room, Ensuite Bathroom, Marble Flooring, Double Glazing. Furniture: Optional. Kitchen: Fully Fitted. Garden: Private, Easy Maintenance. Security: Entry Phone. Parking: Open, Private. Utilities: Electricity. Category: Luxury, Resale.