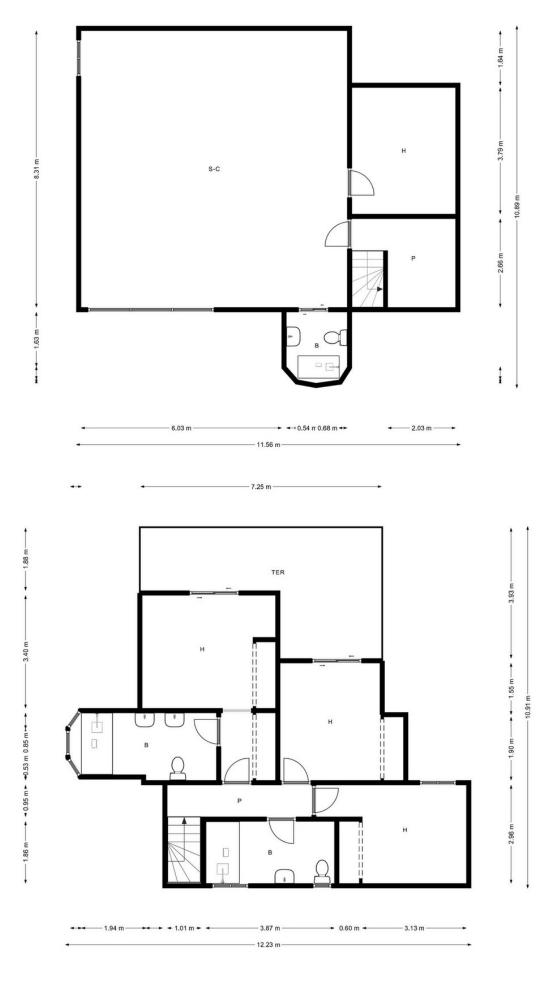

## Sales - House - Benalmadena 975.000€

www.mibgroup.es +34 662 58 96 58 info@mibgroup.es

Ref.-ID: MIBGR4397107 Benalmadena House

4

4

306 m2

783 m<sup>2</sup>

A delightful 4 bed, 3.5 bath detached family villa in a secluded location. The property occupies a generous plot of 783m2 within the sought after urbanisation of La Capellania, Benalmadena. The total build is 306m2. The lower floor has separate access and comprises of a large games room, one bedroom and a bathroom. There is direct access to the ground floor of the property. To this level there is a laundry/shower room adjacent to the kitchen. The kitchen is well fitted with a large island, wine fridge and integrated appliances. Directly leading from the kitchen is a spacious covered terrace overlooking the gardens and swimming pool. The lounge area is adjacent to the kitchen and provides ample space for more than 3 large sofas. Stairs lead to the first floor which in turn leads to 3 spacious bedrooms, one being the master with ensuite bathroom. There is also a spacious family bathroom. A large terrace leads from both the master and second bedroom. Outside there is a very useful building which can be used as a storage, office or man cave . A delightful villa, well modernised in a good location benefitting from easy access to all amenities and motorway links. Detached Villa, Benalmadena, Costa del Sol. 4 Bedrooms, 3.5 Bathrooms, Built 306 m², Terrace 30 m², Garden/Plot 783 m². Setting: Urbanisation. Orientation: North, East, South, West. Condition: Excellent. Pool: Private. Climate Control: Air Conditioning, Hot A/C, Cold A/C. Views: Sea, Pool. Features: Covered Terrace, Fitted Wardrobes, Private Terrace, WiFi, Games Room, Ensuite Bathroom, Marble Flooring, Double Glazing. Furniture: Optional. Kitchen: Fully Fitted. Garden: Private, Easy Maintenance. Security: Entry Phone. Parking: Open, Private. Utilities: Electricity. Category: Luxury, Resale.