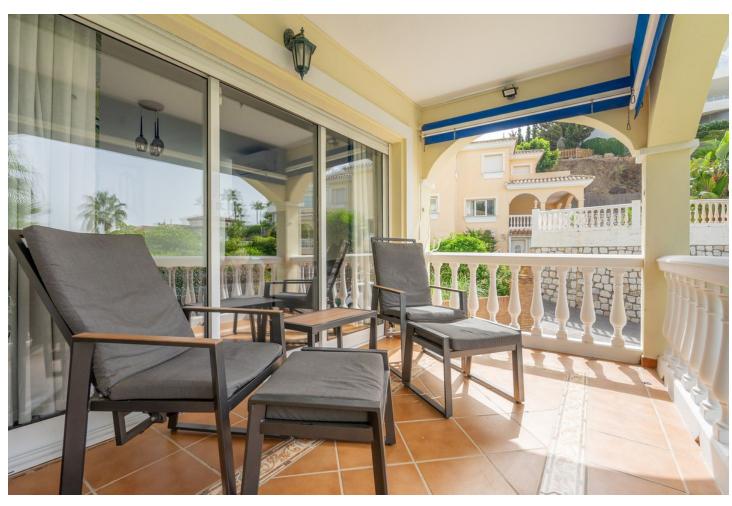

## Sales - House - Benalmadena 975.000€

www.mibgroup.es +34 662 58 96 58 info@mibgroup.es

Ref.-ID: MIBGR4397107 Benalmadena House

4

4

306 m2

783 m<sup>2</sup>

A delightful 4 bed, 3.5 bath detached family villa in a secluded location. The property occupies a generous plot of 783m2 within the sought after urbanisation of La Capellania, Benalmadena. The total build is 306m2. The lower floor has separate access and comprises of a large games room, one bedroom and a bathroom. There is direct access to the ground floor of the property. To this level there is a laundry/shower room adjacent to the kitchen. The kitchen is well fitted with a large island, wine fridge and integrated appliances. Directly leading from the kitchen is a spacious covered terrace overlooking the gardens and swimming pool. The lounge area is adjacent to the kitchen and provides ample space for more than 3 large sofas. Stairs lead to the first floor which in turn leads to 3 spacious bedrooms, one being the master with ensuite bathroom. There is also a spacious family bathroom. A large terrace leads from both the master and second bedroom. Outside there is a very useful building which can be used as a storage, office or man cave . A delightful villa, well modernised in a good location benefitting from easy access to all amenities and motorway links. Detached Villa, Benalmadena, Costa del Sol. 4 Bedrooms, 3.5 Bathrooms, Built 306 m², Terrace 30 m², Garden/Plot 783 m². Setting: Urbanisation. Orientation: North, East, South, West. Condition: Excellent. Pool: Private. Climate Control: Air Conditioning, Hot A/C, Cold A/C. Views: Sea, Pool. Features: Covered Terrace, Fitted Wardrobes, Private Terrace, WiFi, Games Room, Ensuite Bathroom, Marble Flooring, Double Glazing. Furniture: Optional. Kitchen: Fully Fitted. Garden: Private, Easy Maintenance. Security: Entry Phone. Parking: Open, Private. Utilities: Electricity. Category: Luxury, Resale.