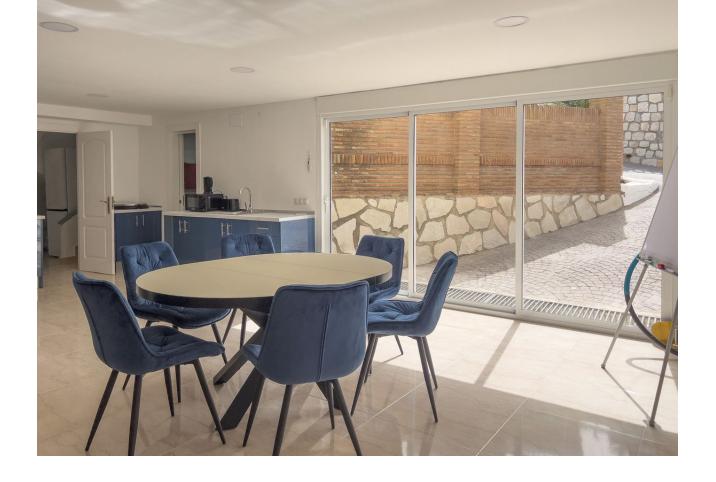

## Sales - House - Benalmadena 975.000€

www.mibgroup.es +34 662 58 96 58 info@mibgroup.es

Ref.-ID: MIBGR4397107 Benalmadena House

4

4

306 m2

783 m<sup>2</sup>

A delightful 4 bed, 3.5 bath detached family villa in a secluded location. The property occupies a generous plot of 783m2 within the sought after urbanisation of La Capellania, Benalmadena. The total build is 306m2. The lower floor has separate access and comprises of a large games room, one bedroom and a bathroom. There is direct access to the ground floor of the property. To this level there is a laundry/shower room adjacent to the kitchen. The kitchen is well fitted with a large island, wine fridge and integrated appliances. Directly leading from the kitchen is a spacious covered terrace overlooking the gardens and swimming pool. The lounge area is adjacent to the kitchen and provides ample space for more than 3 large sofas. Stairs lead to the first floor which in turn leads to 3 spacious bedrooms, one being the master with ensuite bathroom. There is also a spacious family bathroom. A large terrace leads from both the master and second bedroom. Outside there is a very useful building which can be used as a storage, office or man cave . A delightful villa, well modernised in a good location benefitting from easy access to all amenities and motorway links. Detached Villa, Benalmadena, Costa del Sol. 4 Bedrooms, 3.5 Bathrooms, Built 306 m², Terrace 30 m², Garden/Plot 783 m². Setting: Urbanisation. Orientation: North, East, South, West. Condition: Excellent. Pool: Private. Climate Control: Air Conditioning, Hot A/C, Cold A/C. Views: Sea, Pool. Features: Covered Terrace, Fitted Wardrobes, Private Terrace, WiFi, Games Room, Ensuite Bathroom, Marble Flooring, Double Glazing. Furniture: Optional. Kitchen: Fully Fitted. Garden: Private, Easy Maintenance. Security: Entry Phone. Parking: Open, Private. Utilities: Electricity. Category: Luxury, Resale.