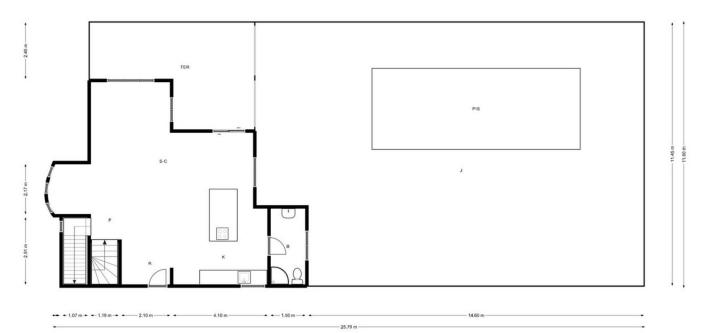

## Sales - House - Benalmadena 975.000€

www.mibgroup.es +34 662 58 96 58 info@mibgroup.es

Ref.-ID: MIBGR4397107 Benalmadena House

4

4

306 m2

783 m<sup>2</sup>

A delightful 4 bed, 3.5 bath detached family villa in a secluded location. The property occupies a generous plot of 783m2 within the sought after urbanisation of La Capellania, Benalmadena. The total build is 306m2. The lower floor has separate access and comprises of a large games room, one bedroom and a bathroom. There is direct access to the ground floor of the property. To this level there is a laundry/shower room adjacent to the kitchen. The kitchen is well fitted with a large island, wine fridge and integrated appliances. Directly leading from the kitchen is a spacious covered terrace overlooking the gardens and swimming pool. The lounge area is adjacent to the kitchen and provides ample space for more than 3 large sofas. Stairs lead to the first floor which in turn leads to 3 spacious bedrooms, one being the master with ensuite bathroom. There is also a spacious family bathroom. A large terrace leads from both the master and second bedroom. Outside there is a very useful building which can be used as a storage, office or man cave . A delightful villa, well modernised in a good location benefitting from easy access to all amenities and motorway links. Detached Villa, Benalmadena, Costa del Sol. 4 Bedrooms, 3.5 Bathrooms, Built 306 m², Terrace 30 m², Garden/Plot 783 m². Setting: Urbanisation. Orientation: North, East, South, West. Condition: Excellent. Pool: Private. Climate Control: Air Conditioning, Hot A/C, Cold A/C. Views: Sea, Pool. Features: Covered Terrace, Fitted Wardrobes, Private Terrace, WiFi, Games Room, Ensuite Bathroom, Marble Flooring, Double Glazing. Furniture: Optional. Kitchen: Fully Fitted. Garden: Private, Easy Maintenance. Security: Entry Phone. Parking: Open, Private. Utilities: Electricity. Category: Luxury, Resale.

illilli

TER PIS

on \_\_\_\_\_ on