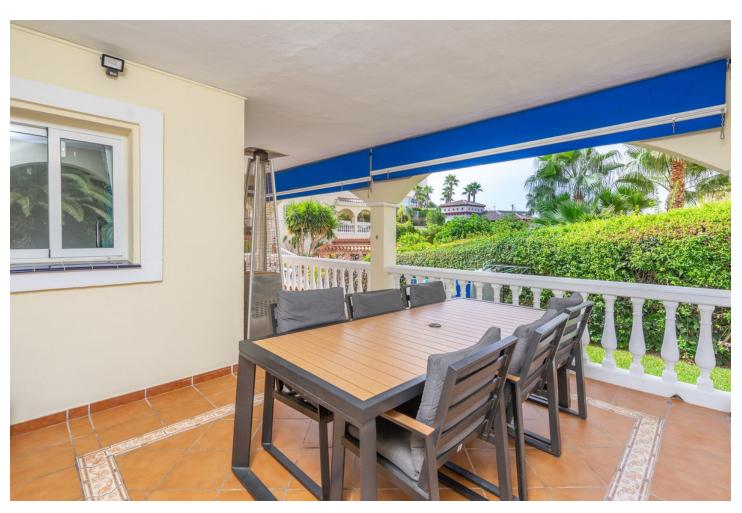

## Sales - House - Benalmadena 975.000€

www.mibgroup.es +34 662 58 96 58 info@mibgroup.es

Ref.-ID: MIBGR4397107 Benalmadena House

4

4

306 m2

783 m<sup>2</sup>

A delightful 4 bed, 3.5 bath detached family villa in a secluded location. The property occupies a generous plot of 783m2 within the sought after urbanisation of La Capellania, Benalmadena. The total build is 306m2. The lower floor has separate access and comprises of a large games room, one bedroom and a bathroom. There is direct access to the ground floor of the property. To this level there is a laundry/shower room adjacent to the kitchen. The kitchen is well fitted with a large island, wine fridge and integrated appliances. Directly leading from the kitchen is a spacious covered terrace overlooking the gardens and swimming pool. The lounge area is adjacent to the kitchen and provides ample space for more than 3 large sofas. Stairs lead to the first floor which in turn leads to 3 spacious bedrooms, one being the master with ensuite bathroom. There is also a spacious family bathroom. A large terrace leads from both the master and second bedroom. Outside there is a very useful building which can be used as a storage, office or man cave . A delightful villa, well modernised in a good location benefitting from easy access to all amenities and motorway links. Detached Villa, Benalmadena, Costa del Sol. 4 Bedrooms, 3.5 Bathrooms, Built 306 m², Terrace 30 m², Garden/Plot 783 m². Setting: Urbanisation. Orientation: North, East, South, West. Condition: Excellent. Pool: Private. Climate Control: Air Conditioning, Hot A/C, Cold A/C. Views: Sea, Pool. Features: Covered Terrace, Fitted Wardrobes, Private Terrace, WiFi, Games Room, Ensuite Bathroom, Marble Flooring, Double Glazing. Furniture: Optional. Kitchen: Fully Fitted. Garden: Private, Easy Maintenance. Security: Entry Phone. Parking: Open, Private. Utilities: Electricity. Category: Luxury, Resale.