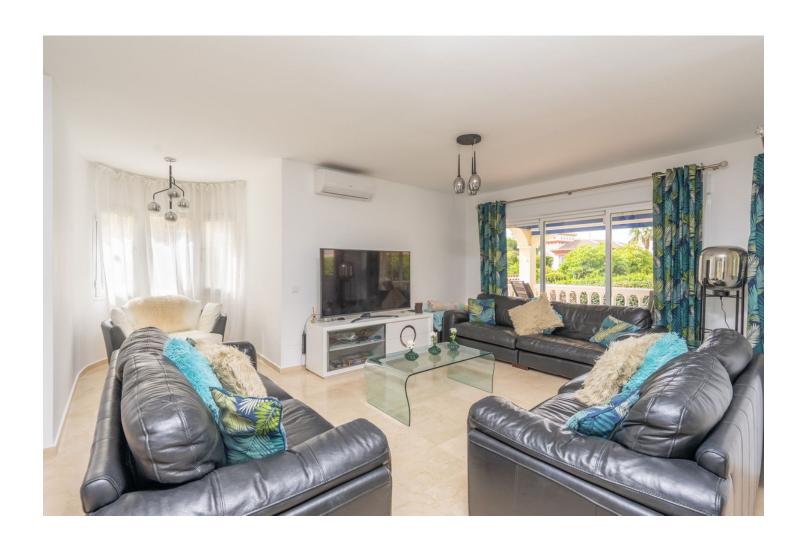

## Sales - House - Benalmadena 975.000€

www.mibgroup.es +34 662 58 96 58 info@mibgroup.es

Ref.-ID: MIBGR4397107 Benalmadena House

4

4

306 m2

783 m<sup>2</sup>

A delightful 4 bed, 3.5 bath detached family villa in a secluded location. The property occupies a generous plot of 783m2 within the sought after urbanisation of La Capellania, Benalmadena. The total build is 306m2. The lower floor has separate access and comprises of a large games room, one bedroom and a bathroom. There is direct access to the ground floor of the property. To this level there is a laundry/shower room adjacent to the kitchen. The kitchen is well fitted with a large island, wine fridge and integrated appliances. Directly leading from the kitchen is a spacious covered terrace overlooking the gardens and swimming pool. The lounge area is adjacent to the kitchen and provides ample space for more than 3 large sofas. Stairs lead to the first floor which in turn leads to 3 spacious bedrooms, one being the master with ensuite bathroom. There is also a spacious family bathroom. A large terrace leads from both the master and second bedroom. Outside there is a very useful building which can be used as a storage, office or man cave . A delightful villa, well modernised in a good location benefitting from easy access to all amenities and motorway links. Detached Villa, Benalmadena, Costa del Sol. 4 Bedrooms, 3.5 Bathrooms, Built 306 m², Terrace 30 m², Garden/Plot 783 m². Setting: Urbanisation. Orientation: North, East, South, West. Condition: Excellent. Pool: Private. Climate Control: Air Conditioning, Hot A/C, Cold A/C. Views: Sea, Pool. Features: Covered Terrace, Fitted Wardrobes, Private Terrace, WiFi, Games Room, Ensuite Bathroom, Marble Flooring, Double Glazing. Furniture: Optional. Kitchen: Fully Fitted. Garden: Private, Easy Maintenance. Security: Entry Phone. Parking: Open, Private. Utilities: Electricity. Category: Luxury, Resale.