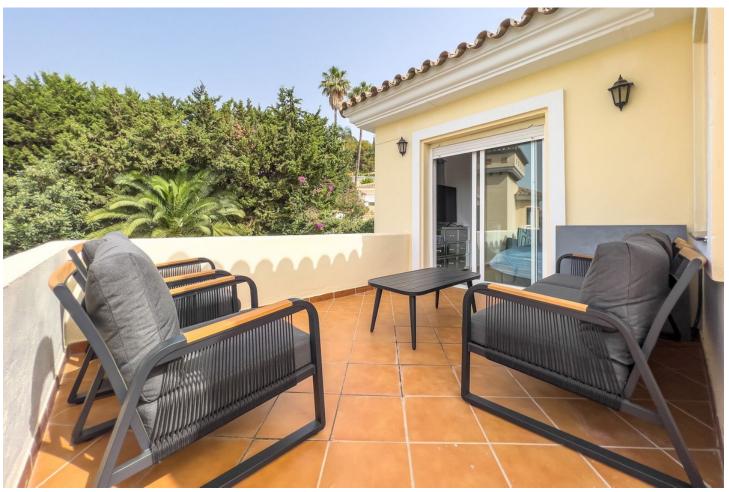

## Sales - House - Benalmadena 975.000€

www.mibgroup.es +34 662 58 96 58 info@mibgroup.es

Ref.-ID: MIBGR4397107 Benalmadena House

4

4

306 m2

783 m<sup>2</sup>

A delightful 4 bed, 3.5 bath detached family villa in a secluded location. The property occupies a generous plot of 783m2 within the sought after urbanisation of La Capellania, Benalmadena. The total build is 306m2. The lower floor has separate access and comprises of a large games room, one bedroom and a bathroom. There is direct access to the ground floor of the property. To this level there is a laundry/shower room adjacent to the kitchen. The kitchen is well fitted with a large island, wine fridge and integrated appliances. Directly leading from the kitchen is a spacious covered terrace overlooking the gardens and swimming pool. The lounge area is adjacent to the kitchen and provides ample space for more than 3 large sofas. Stairs lead to the first floor which in turn leads to 3 spacious bedrooms, one being the master with ensuite bathroom. There is also a spacious family bathroom. A large terrace leads from both the master and second bedroom. Outside there is a very useful building which can be used as a storage, office or man cave . A delightful villa, well modernised in a good location benefitting from easy access to all amenities and motorway links. Detached Villa, Benalmadena, Costa del Sol. 4 Bedrooms, 3.5 Bathrooms, Built 306 m², Terrace 30 m², Garden/Plot 783 m². Setting: Urbanisation. Orientation: North, East, South, West. Condition: Excellent. Pool: Private. Climate Control: Air Conditioning, Hot A/C, Cold A/C. Views: Sea, Pool. Features: Covered Terrace, Fitted Wardrobes, Private Terrace, WiFi, Games Room, Ensuite Bathroom, Marble Flooring, Double Glazing. Furniture: Optional. Kitchen: Fully Fitted. Garden: Private, Easy Maintenance. Security: Entry Phone. Parking: Open, Private. Utilities: Electricity. Category: Luxury, Resale.