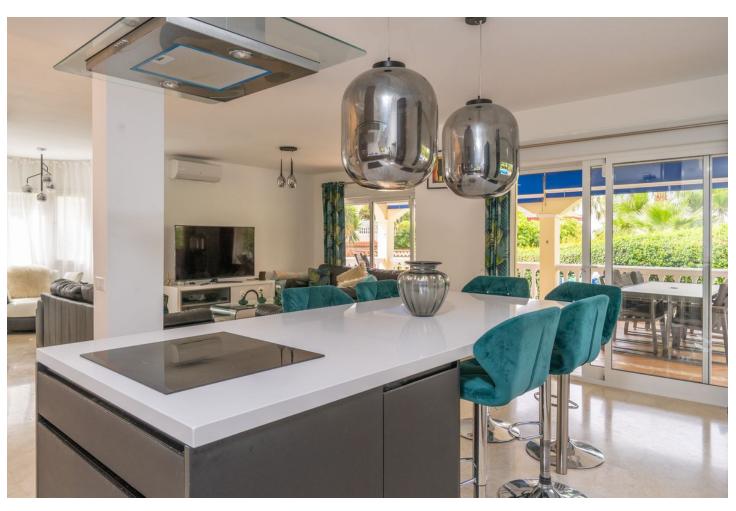

## Sales - House - Benalmadena 975.000€

www.mibgroup.es +34 662 58 96 58 info@mibgroup.es

Ref.-ID: MIBGR4397107 Benalmadena House

4

4

306 m2

783 m<sup>2</sup>

A delightful 4 bed, 3.5 bath detached family villa in a secluded location. The property occupies a generous plot of 783m2 within the sought after urbanisation of La Capellania, Benalmadena. The total build is 306m2. The lower floor has separate access and comprises of a large games room, one bedroom and a bathroom. There is direct access to the ground floor of the property. To this level there is a laundry/shower room adjacent to the kitchen. The kitchen is well fitted with a large island, wine fridge and integrated appliances. Directly leading from the kitchen is a spacious covered terrace overlooking the gardens and swimming pool. The lounge area is adjacent to the kitchen and provides ample space for more than 3 large sofas. Stairs lead to the first floor which in turn leads to 3 spacious bedrooms, one being the master with ensuite bathroom. There is also a spacious family bathroom. A large terrace leads from both the master and second bedroom. Outside there is a very useful building which can be used as a storage, office or man cave . A delightful villa, well modernised in a good location benefitting from easy access to all amenities and motorway links. Detached Villa, Benalmadena, Costa del Sol. 4 Bedrooms, 3.5 Bathrooms, Built 306 m², Terrace 30 m², Garden/Plot 783 m². Setting: Urbanisation. Orientation: North, East, South, West. Condition: Excellent. Pool: Private. Climate Control: Air Conditioning, Hot A/C, Cold A/C. Views: Sea, Pool. Features: Covered Terrace, Fitted Wardrobes, Private Terrace, WiFi, Games Room, Ensuite Bathroom, Marble Flooring, Double Glazing. Furniture: Optional. Kitchen: Fully Fitted. Garden: Private, Easy Maintenance. Security: Entry Phone. Parking: Open, Private. Utilities: Electricity. Category: Luxury, Resale.