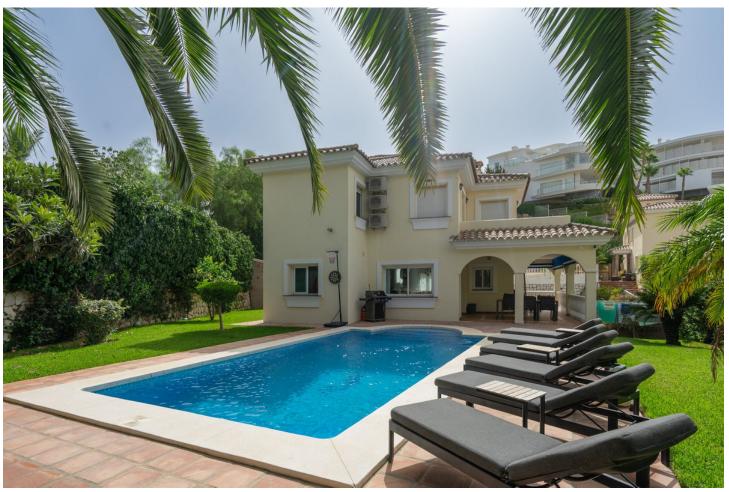

## Sales - House - Benalmadena 975.000€

www.mibgroup.es +34 662 58 96 58 info@mibgroup.es

Ref.-ID: MIBGR4397107 Benalmadena House

4

4

306 m2

783 m<sup>2</sup>

A delightful 4 bed, 3.5 bath detached family villa in a secluded location. The property occupies a generous plot of 783m2 within the sought after urbanisation of La Capellania, Benalmadena. The total build is 306m2. The lower floor has separate access and comprises of a large games room, one bedroom and a bathroom. There is direct access to the ground floor of the property. To this level there is a laundry/shower room adjacent to the kitchen. The kitchen is well fitted with a large island, wine fridge and integrated appliances. Directly leading from the kitchen is a spacious covered terrace overlooking the gardens and swimming pool. The lounge area is adjacent to the kitchen and provides ample space for more than 3 large sofas. Stairs lead to the first floor which in turn leads to 3 spacious bedrooms, one being the master with ensuite bathroom. There is also a spacious family bathroom. A large terrace leads from both the master and second bedroom. Outside there is a very useful building which can be used as a storage, office or man cave . A delightful villa, well modernised in a good location benefitting from easy access to all amenities and motorway links. Detached Villa, Benalmadena, Costa del Sol. 4 Bedrooms, 3.5 Bathrooms, Built 306 m², Terrace 30 m², Garden/Plot 783 m². Setting: Urbanisation. Orientation: North, East, South, West. Condition: Excellent. Pool: Private. Climate Control: Air Conditioning, Hot A/C, Cold A/C. Views: Sea, Pool. Features: Covered Terrace, Fitted Wardrobes, Private Terrace, WiFi, Games Room, Ensuite Bathroom, Marble Flooring, Double Glazing. Furniture: Optional. Kitchen: Fully Fitted. Garden: Private, Easy Maintenance. Security: Entry Phone. Parking: Open, Private. Utilities: Electricity. Category: Luxury, Resale.