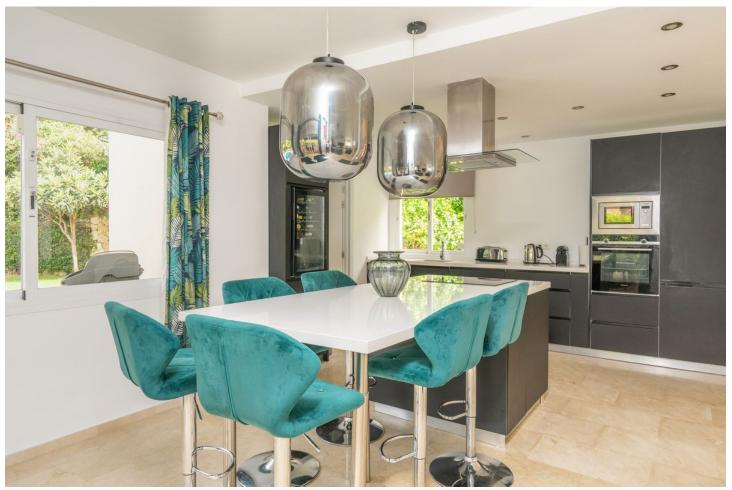

## Sales - House - Benalmadena 975.000€

www.mibgroup.es +34 662 58 96 58 info@mibgroup.es

Ref.-ID: MIBGR4397107 Benalmadena House

4

4

306 m2

783 m<sup>2</sup>

A delightful 4 bed, 3.5 bath detached family villa in a secluded location. The property occupies a generous plot of 783m2 within the sought after urbanisation of La Capellania, Benalmadena. The total build is 306m2. The lower floor has separate access and comprises of a large games room, one bedroom and a bathroom. There is direct access to the ground floor of the property. To this level there is a laundry/shower room adjacent to the kitchen. The kitchen is well fitted with a large island, wine fridge and integrated appliances. Directly leading from the kitchen is a spacious covered terrace overlooking the gardens and swimming pool. The lounge area is adjacent to the kitchen and provides ample space for more than 3 large sofas. Stairs lead to the first floor which in turn leads to 3 spacious bedrooms, one being the master with ensuite bathroom. There is also a spacious family bathroom. A large terrace leads from both the master and second bedroom. Outside there is a very useful building which can be used as a storage, office or man cave . A delightful villa, well modernised in a good location benefitting from easy access to all amenities and motorway links. Detached Villa, Benalmadena, Costa del Sol. 4 Bedrooms, 3.5 Bathrooms, Built 306 m², Terrace 30 m², Garden/Plot 783 m². Setting: Urbanisation. Orientation: North, East, South, West. Condition: Excellent. Pool: Private. Climate Control: Air Conditioning, Hot A/C, Cold A/C. Views: Sea, Pool. Features: Covered Terrace, Fitted Wardrobes, Private Terrace, WiFi, Games Room, Ensuite Bathroom, Marble Flooring, Double Glazing. Furniture: Optional. Kitchen: Fully Fitted. Garden: Private, Easy Maintenance. Security: Entry Phone. Parking: Open, Private. Utilities: Electricity. Category: Luxury, Resale.