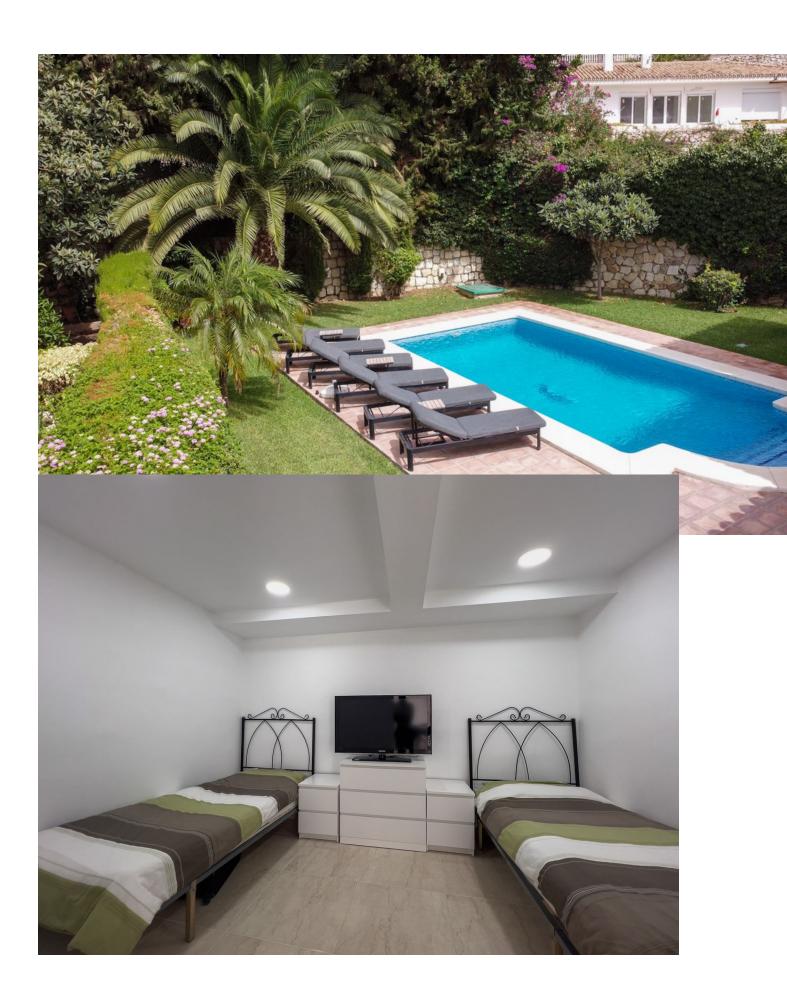

## Sales - House - Benalmadena 975.000€

www.mibgroup.es +34 662 58 96 58 info@mibgroup.es

Ref.-ID: MIBGR4397107 Benalmadena House

4

4

306 m2

783 m<sup>2</sup>

A delightful 4 bed, 3.5 bath detached family villa in a secluded location. The property occupies a generous plot of 783m2 within the sought after urbanisation of La Capellania, Benalmadena. The total build is 306m2. The lower floor has separate access and comprises of a large games room, one bedroom and a bathroom. There is direct access to the ground floor of the property. To this level there is a laundry/shower room adjacent to the kitchen. The kitchen is well fitted with a large island, wine fridge and integrated appliances. Directly leading from the kitchen is a spacious covered terrace overlooking the gardens and swimming pool. The lounge area is adjacent to the kitchen and provides ample space for more than 3 large sofas. Stairs lead to the first floor which in turn leads to 3 spacious bedrooms, one being the master with ensuite bathroom. There is also a spacious family bathroom. A large terrace leads from both the master and second bedroom. Outside there is a very useful building which can be used as a storage, office or man cave . A delightful villa, well modernised in a good location benefitting from easy access to all amenities and motorway links. Detached Villa, Benalmadena, Costa del Sol. 4 Bedrooms, 3.5 Bathrooms, Built 306 m², Terrace 30 m², Garden/Plot 783 m². Setting: Urbanisation. Orientation: North, East, South, West. Condition: Excellent. Pool: Private. Climate Control: Air Conditioning, Hot A/C, Cold A/C. Views: Sea, Pool. Features: Covered Terrace, Fitted Wardrobes, Private Terrace, WiFi, Games Room, Ensuite Bathroom, Marble Flooring, Double Glazing. Furniture: Optional. Kitchen: Fully Fitted. Garden: Private, Easy Maintenance. Security: Entry Phone. Parking: Open, Private. Utilities: Electricity. Category: Luxury, Resale.