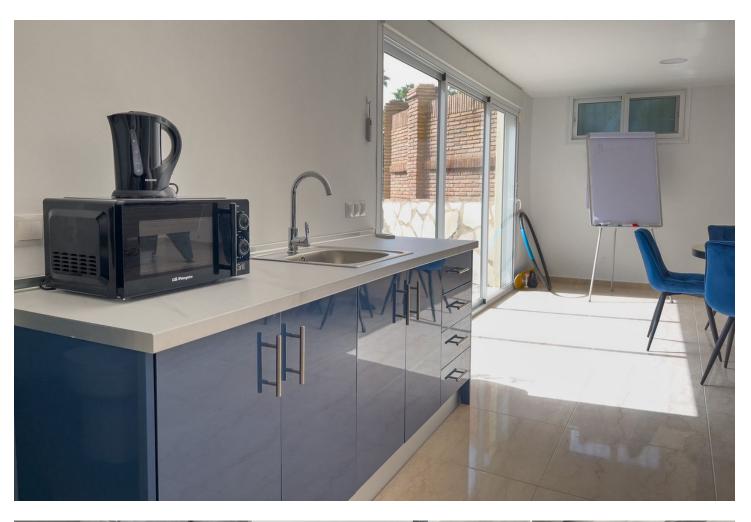

## Sales - House - Benalmadena 975.000€

www.mibgroup.es +34 662 58 96 58 info@mibgroup.es

Ref.-ID: MIBGR4397107 Benalmadena House

4

4

306 m2

783 m<sup>2</sup>

A delightful 4 bed, 3.5 bath detached family villa in a secluded location. The property occupies a generous plot of 783m2 within the sought after urbanisation of La Capellania, Benalmadena. The total build is 306m2. The lower floor has separate access and comprises of a large games room, one bedroom and a bathroom. There is direct access to the ground floor of the property. To this level there is a laundry/shower room adjacent to the kitchen. The kitchen is well fitted with a large island, wine fridge and integrated appliances. Directly leading from the kitchen is a spacious covered terrace overlooking the gardens and swimming pool. The lounge area is adjacent to the kitchen and provides ample space for more than 3 large sofas. Stairs lead to the first floor which in turn leads to 3 spacious bedrooms, one being the master with ensuite bathroom. There is also a spacious family bathroom. A large terrace leads from both the master and second bedroom. Outside there is a very useful building which can be used as a storage, office or man cave . A delightful villa, well modernised in a good location benefitting from easy access to all amenities and motorway links. Detached Villa, Benalmadena, Costa del Sol. 4 Bedrooms, 3.5 Bathrooms, Built 306 m², Terrace 30 m², Garden/Plot 783 m². Setting: Urbanisation. Orientation: North, East, South, West. Condition: Excellent. Pool: Private. Climate Control: Air Conditioning, Hot A/C, Cold A/C. Views: Sea, Pool. Features: Covered Terrace, Fitted Wardrobes, Private Terrace, WiFi, Games Room, Ensuite Bathroom, Marble Flooring, Double Glazing. Furniture: Optional. Kitchen: Fully Fitted. Garden: Private, Easy Maintenance. Security: Entry Phone. Parking: Open, Private. Utilities: Electricity. Category: Luxury, Resale.