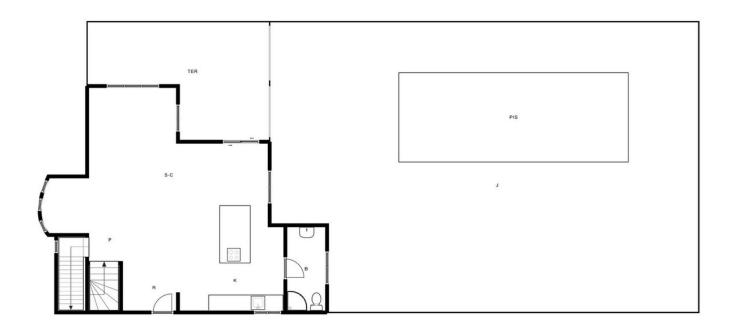

## Sales - House - Benalmadena 975.000€

www.mibgroup.es +34 662 58 96 58 info@mibgroup.es

Ref.-ID: MIBGR4397107 Benalmadena House

4

4

306 m2

783 m<sup>2</sup>

A delightful 4 bed, 3.5 bath detached family villa in a secluded location. The property occupies a generous plot of 783m2 within the sought after urbanisation of La Capellania, Benalmadena. The total build is 306m2. The lower floor has separate access and comprises of a large games room, one bedroom and a bathroom. There is direct access to the ground floor of the property. To this level there is a laundry/shower room adjacent to the kitchen. The kitchen is well fitted with a large island, wine fridge and integrated appliances. Directly leading from the kitchen is a spacious covered terrace overlooking the gardens and swimming pool. The lounge area is adjacent to the kitchen and provides ample space for more than 3 large sofas. Stairs lead to the first floor which in turn leads to 3 spacious bedrooms, one being the master with ensuite bathroom. There is also a spacious family bathroom. A large terrace leads from both the master and second bedroom. Outside there is a very useful building which can be used as a storage, office or man cave . A delightful villa, well modernised in a good location benefitting from easy access to all amenities and motorway links. Detached Villa, Benalmadena, Costa del Sol. 4 Bedrooms, 3.5 Bathrooms, Built 306 m², Terrace 30 m², Garden/Plot 783 m². Setting: Urbanisation. Orientation: North, East, South, West. Condition: Excellent. Pool: Private. Climate Control: Air Conditioning, Hot A/C, Cold A/C. Views: Sea, Pool. Features: Covered Terrace, Fitted Wardrobes, Private Terrace, WiFi, Games Room, Ensuite Bathroom, Marble Flooring, Double Glazing. Furniture: Optional. Kitchen: Fully Fitted. Garden: Private, Easy Maintenance. Security: Entry Phone. Parking: Open, Private. Utilities: Electricity. Category: Luxury, Resale.