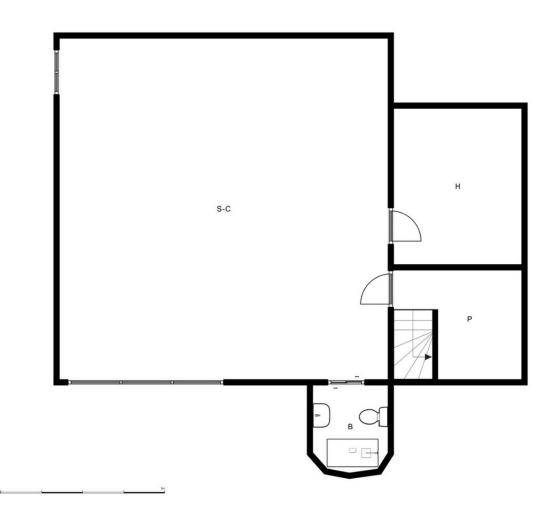

## Sales - House - Benalmadena 975.000€

www.mibgroup.es +34 662 58 96 58 info@mibgroup.es

Ref.-ID: MIBGR4397107 Benalmadena House

4

4

306 m2

783 m<sup>2</sup>

A delightful 4 bed, 3.5 bath detached family villa in a secluded location. The property occupies a generous plot of 783m2 within the sought after urbanisation of La Capellania, Benalmadena. The total build is 306m2. The lower floor has separate access and comprises of a large games room, one bedroom and a bathroom. There is direct access to the ground floor of the property. To this level there is a laundry/shower room adjacent to the kitchen. The kitchen is well fitted with a large island, wine fridge and integrated appliances. Directly leading from the kitchen is a spacious covered terrace overlooking the gardens and swimming pool. The lounge area is adjacent to the kitchen and provides ample space for more than 3 large sofas. Stairs lead to the first floor which in turn leads to 3 spacious bedrooms, one being the master with ensuite bathroom. There is also a spacious family bathroom. A large terrace leads from both the master and second bedroom. Outside there is a very useful building which can be used as a storage, office or man cave . A delightful villa, well modernised in a good location benefitting from easy access to all amenities and motorway links. Detached Villa, Benalmadena, Costa del Sol. 4 Bedrooms, 3.5 Bathrooms, Built 306 m², Terrace 30 m², Garden/Plot 783 m². Setting: Urbanisation. Orientation: North, East, South, West. Condition: Excellent. Pool: Private. Climate Control: Air Conditioning, Hot A/C, Cold A/C. Views: Sea, Pool. Features: Covered Terrace, Fitted Wardrobes, Private Terrace, WiFi, Games Room, Ensuite Bathroom, Marble Flooring, Double Glazing. Furniture: Optional. Kitchen: Fully Fitted. Garden: Private, Easy Maintenance. Security: Entry Phone. Parking: Open, Private. Utilities: Electricity. Category: Luxury, Resale.