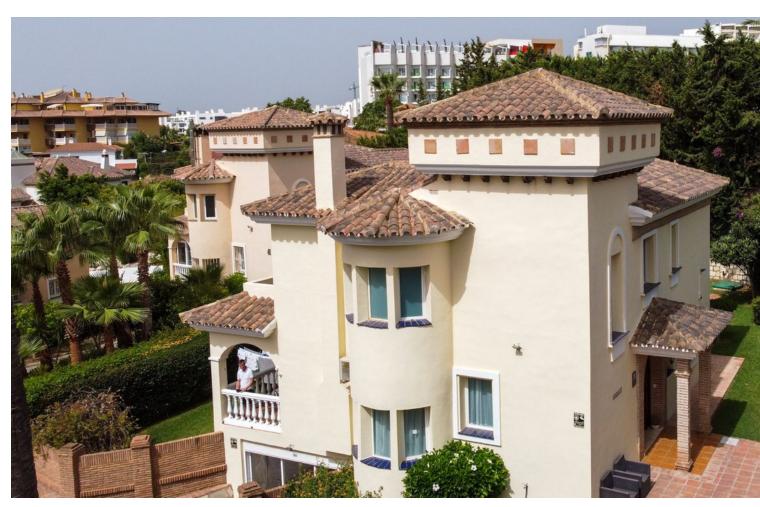

## Sales - House - Benalmadena 975.000€

www.mibgroup.es +34 662 58 96 58 info@mibgroup.es

Ref.-ID: MIBGR4397107 Benalmadena House

4

4

306 m2

783 m<sup>2</sup>

A delightful 4 bed, 3.5 bath detached family villa in a secluded location. The property occupies a generous plot of 783m2 within the sought after urbanisation of La Capellania, Benalmadena. The total build is 306m2. The lower floor has separate access and comprises of a large games room, one bedroom and a bathroom. There is direct access to the ground floor of the property. To this level there is a laundry/shower room adjacent to the kitchen. The kitchen is well fitted with a large island, wine fridge and integrated appliances. Directly leading from the kitchen is a spacious covered terrace overlooking the gardens and swimming pool. The lounge area is adjacent to the kitchen and provides ample space for more than 3 large sofas. Stairs lead to the first floor which in turn leads to 3 spacious bedrooms, one being the master with ensuite bathroom. There is also a spacious family bathroom. A large terrace leads from both the master and second bedroom. Outside there is a very useful building which can be used as a storage, office or man cave . A delightful villa, well modernised in a good location benefitting from easy access to all amenities and motorway links. Detached Villa, Benalmadena, Costa del Sol. 4 Bedrooms, 3.5 Bathrooms, Built 306 m², Terrace 30 m², Garden/Plot 783 m². Setting: Urbanisation. Orientation: North, East, South, West. Condition: Excellent. Pool: Private. Climate Control: Air Conditioning, Hot A/C, Cold A/C. Views: Sea, Pool. Features: Covered Terrace, Fitted Wardrobes, Private Terrace, WiFi, Games Room, Ensuite Bathroom, Marble Flooring, Double Glazing. Furniture: Optional. Kitchen: Fully Fitted. Garden: Private, Easy Maintenance. Security: Entry Phone. Parking: Open, Private. Utilities: Electricity. Category: Luxury, Resale.