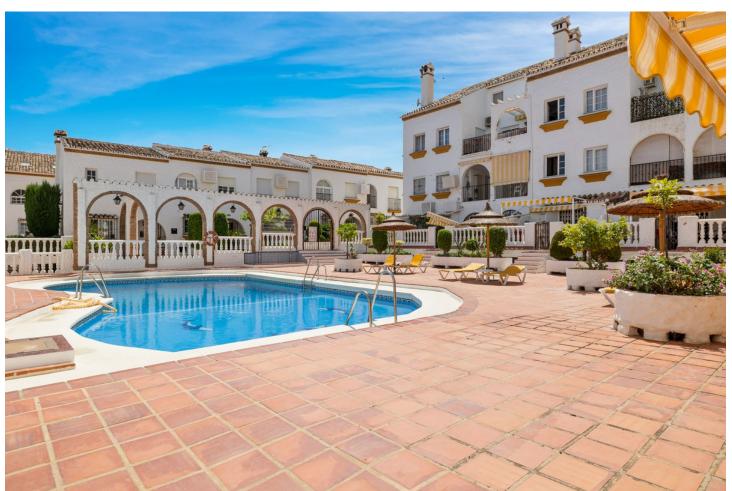

## Sales - Apartment - Benalmadena 249.000€

www.mibgroup.es +34 662 58 96 58 info@mibgroup.es

Ref.-ID: MIBGR4402993 Benalmadena Apartment

Community: 840 EUR / year IBI: 380 EUR / year

2

1

62 m<sup>2</sup>

Beautiful newly renovated apartment with 2 bedrooms located in the cozy and popular urbanization Tio Charles Village in Benalmadena. The apartment has recently undergone a renovation and includes, among other things, a new modern kitchen and bathroom - but the charming Andalusian details are kept throughout the apartment. Lots of light from windows and doors at both ends of the home, which respectively give access to the private terrace with views of the mountains and the sea - and the front door which leads out to one of the complex's two swimming pools. The pool is only a few meters away, which is why this apartment is perfect for both families with children and people who want easy accessibility. Tio Charles is the perfect place to relax and enjoy life in quiet surroundings - with just a few kilometers to both the beach and bigger cities. Gated and secure complex, 2 swimming pools, beautiful gardens and pleasant paths. Get in touch today for more info and/or arrange a viewing!