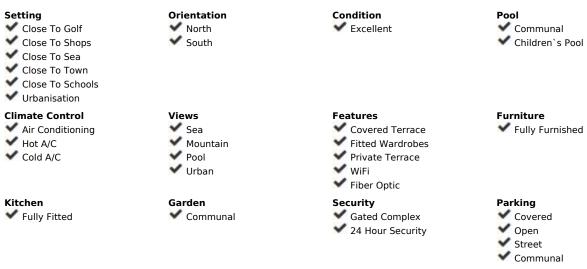

## Sales - Apartment - Benalmadena 249.000€

www.mibgroup.es +34 662 58 96 58 info@mibgroup.es

Ref.-ID: MIBGR4402993 Benalmadena Apartment

Community: 840 EUR / year IBI: 380 EUR / year

2

1

62 m<sup>2</sup>

Beautiful newly renovated apartment with 2 bedrooms located in the cozy and popular urbanization Tio Charles Village in Benalmadena. The apartment has recently undergone a renovation and includes, among other things, a new modern kitchen and bathroom - but the charming Andalusian details are kept throughout the apartment. Lots of light from windows and doors at both ends of the home, which respectively give access to the private terrace with views of the mountains and the sea - and the front door which leads out to one of the complex's two swimming pools. The pool is only a few meters away, which is why this apartment is perfect for both families with children and people who want easy accessibility. Tio Charles is the perfect place to relax and enjoy life in quiet surroundings - with just a few kilometers to both the beach and bigger cities. Gated and secure complex, 2 swimming pools, beautiful gardens and pleasant paths. Get in touch today for more info and/or arrange a viewing!