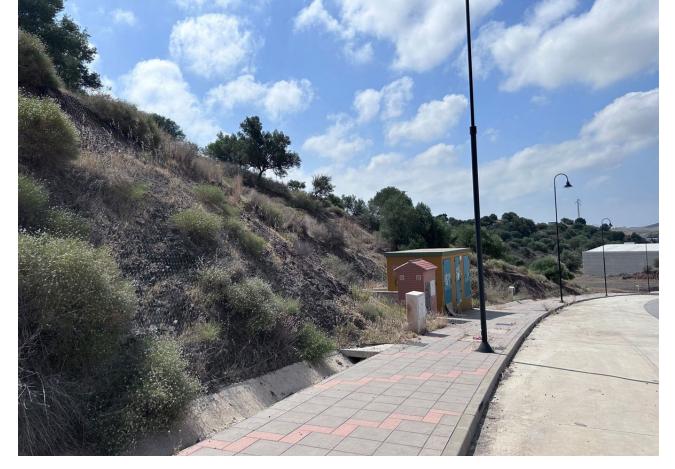

## Sales - Plot - Mijas Golf 160.000€

www.mibgroup.es +34 662 58 96 58 info@mibgroup.es

Ref.-ID: MIBGR4404088 Mijas Golf Plot

IBI: 490 EUR / year

990 m2

Plot in the La Torre Industrial Estate. It is located on the Fuengirola-Coín road in front of the Entrerríos junction (BIG MAT, DEPOSITO GRUA MUNICIPAL, ALMACEN MUEBLES BENITEZ.) just 5 minutes from Fuengirola, in the municipality of Mijas, about 6 km from the highway exit A-7 at the height of Fuengirola-Mijas, and 40 km from Malaga capital. PLOT OF 990 M2. With a buildable area of about 500mts. It already has a work project done. Urbanization completed with all services (STREETS, LIGHTING, ETC.) Do not hesitate to call us to request more information.