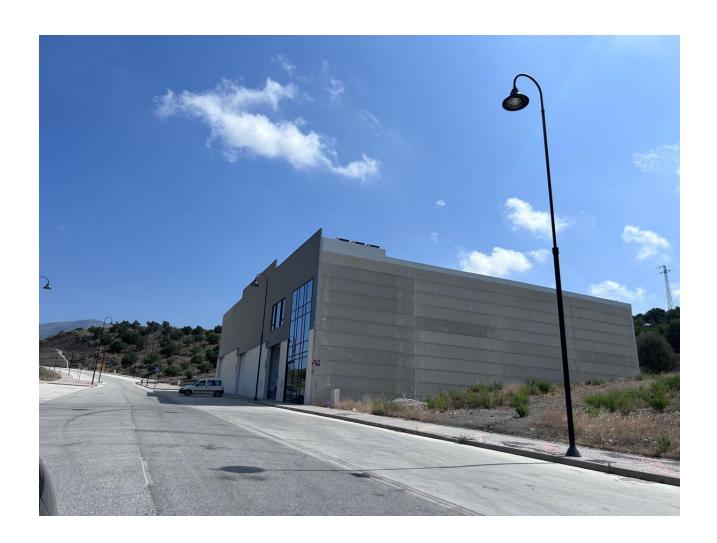

## Sales - Plot - Mijas Golf 160.000€

www.mibgroup.es +34 662 58 96 58 info@mibgroup.es

Ref.-ID: MIBGR4404088 Mijas Golf Plot

IBI: 490 EUR / year

990 m2

Plot in the La Torre Industrial Estate. It is located on the Fuengirola-Coín road in front of the Entrerríos junction (BIG MAT, DEPOSITO GRUA MUNICIPAL, ALMACEN MUEBLES BENITEZ.) just 5 minutes from Fuengirola, in the municipality of Mijas, about 6 km from the highway exit A-7 at the height of Fuengirola-Mijas, and 40 km from Malaga capital. PLOT OF 990 M2. With a buildable area of about 500mts. It already has a work project done. Urbanization completed with all services (STREETS, LIGHTING, ETC.) Do not hesitate to call us to request more information.