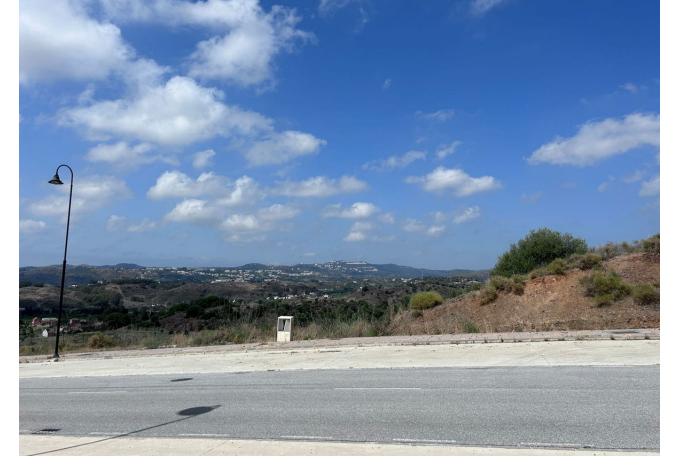

## Sales - Plot - Mijas Golf 160.000€

www.mibgroup.es +34 662 58 96 58 info@mibgroup.es

Ref.-ID: MIBGR4404088 Mijas Golf Plot

IBI: 490 EUR / year

990 m2

Plot in the La Torre Industrial Estate. It is located on the Fuengirola-Coín road in front of the Entrerríos junction (BIG MAT, DEPOSITO GRUA MUNICIPAL, ALMACEN MUEBLES BENITEZ.) just 5 minutes from Fuengirola, in the municipality of Mijas, about 6 km from the highway exit A-7 at the height of Fuengirola-Mijas, and 40 km from Malaga capital. PLOT OF 990 M2. With a buildable area of about 500mts. It already has a work project done. Urbanization completed with all services (STREETS, LIGHTING, ETC.) Do not hesitate to call us to request more information.