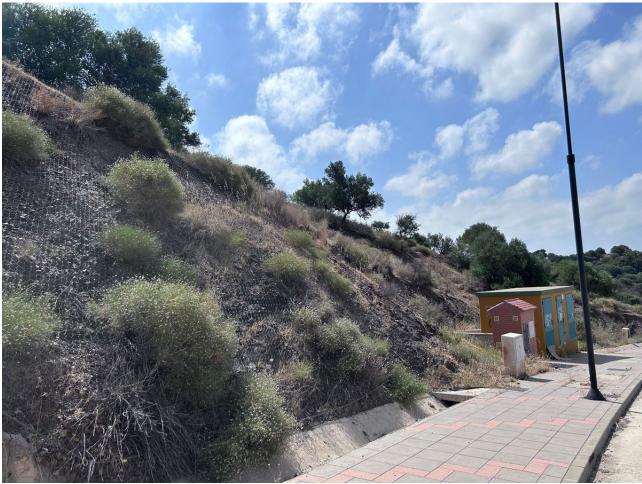

## Sales - Plot - Mijas Golf 160.000€

www.mibgroup.es +34 662 58 96 58 info@mibgroup.es

Ref.-ID: MIBGR4404088 Mijas Golf Plot

IBI: 490 EUR / year

990 m2

Plot in the La Torre Industrial Estate. It is located on the Fuengirola-Coín road in front of the Entrerríos junction (BIG MAT, DEPOSITO GRUA MUNICIPAL, ALMACEN MUEBLES BENITEZ.) just 5 minutes from Fuengirola, in the municipality of Mijas, about 6 km from the highway exit A-7 at the height of Fuengirola-Mijas, and 40 km from Malaga capital. PLOT OF 990 M2. With a buildable area of about 500mts. It already has a work project done. Urbanization completed with all services (STREETS, LIGHTING, ETC.) Do not hesitate to call us to request more information.