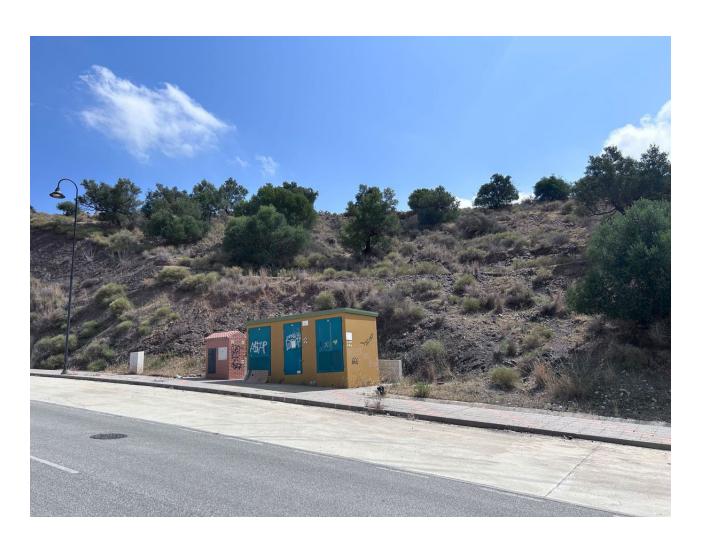

## Sales - Plot - Mijas Golf 160.000€

www.mibgroup.es +34 662 58 96 58 info@mibgroup.es

Ref.-ID: MIBGR4404088 Mijas Golf Plot

IBI: 490 EUR / year

990 m2

Plot in the La Torre Industrial Estate. It is located on the Fuengirola-Coín road in front of the Entrerríos junction (BIG MAT, DEPOSITO GRUA MUNICIPAL, ALMACEN MUEBLES BENITEZ.) just 5 minutes from Fuengirola, in the municipality of Mijas, about 6 km from the highway exit A-7 at the height of Fuengirola-Mijas, and 40 km from Malaga capital. PLOT OF 990 M2. With a buildable area of about 500mts. It already has a work project done. Urbanization completed with all services (STREETS, LIGHTING, ETC.) Do not hesitate to call us to request more information.