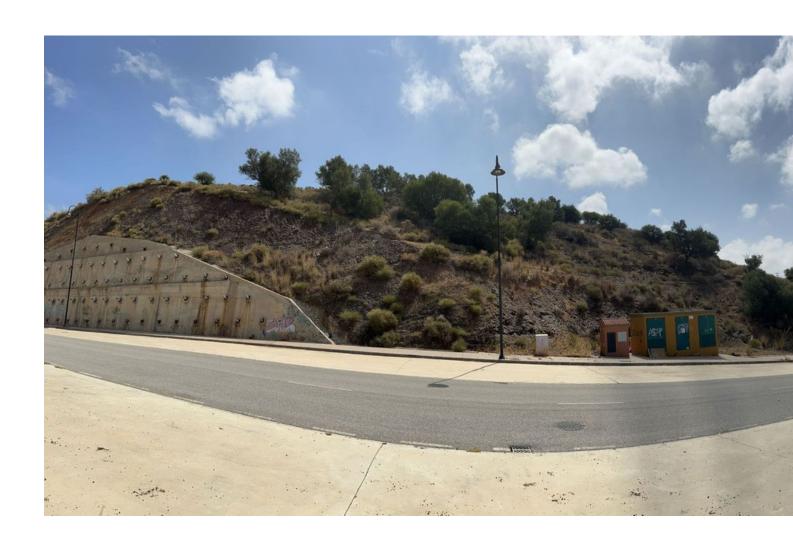

## Sales - Plot - Mijas Golf 160.000€

www.mibgroup.es +34 662 58 96 58 info@mibgroup.es

Ref.-ID: MIBGR4404088 Mijas Golf Plot

IBI: 490 EUR / year

990 m2

Plot in the La Torre Industrial Estate. It is located on the Fuengirola-Coín road in front of the Entrerríos junction (BIG MAT, DEPOSITO GRUA MUNICIPAL, ALMACEN MUEBLES BENITEZ.) just 5 minutes from Fuengirola, in the municipality of Mijas, about 6 km from the highway exit A-7 at the height of Fuengirola-Mijas, and 40 km from Malaga capital. PLOT OF 990 M2. With a buildable area of about 500mts. It already has a work project done. Urbanization completed with all services (STREETS, LIGHTING, ETC.) Do not hesitate to call us to request more information.