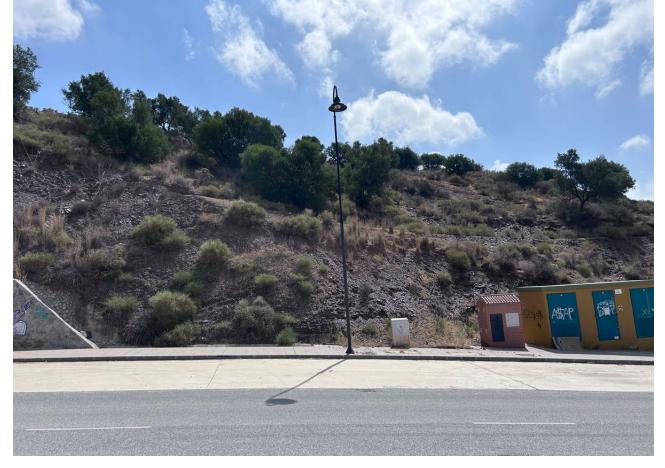

## Sales - Plot - Mijas Golf 160.000€

www.mibgroup.es +34 662 58 96 58 info@mibgroup.es

Ref.-ID: MIBGR4404088 Mijas Golf Plot

IBI: 490 EUR / year

990 m2

Plot in the La Torre Industrial Estate. It is located on the Fuengirola-Coín road in front of the Entrerríos junction (BIG MAT, DEPOSITO GRUA MUNICIPAL, ALMACEN MUEBLES BENITEZ.) just 5 minutes from Fuengirola, in the municipality of Mijas, about 6 km from the highway exit A-7 at the height of Fuengirola-Mijas, and 40 km from Malaga capital. PLOT OF 990 M2. With a buildable area of about 500mts. It already has a work project done. Urbanization completed with all services (STREETS, LIGHTING, ETC.) Do not hesitate to call us to request more information.