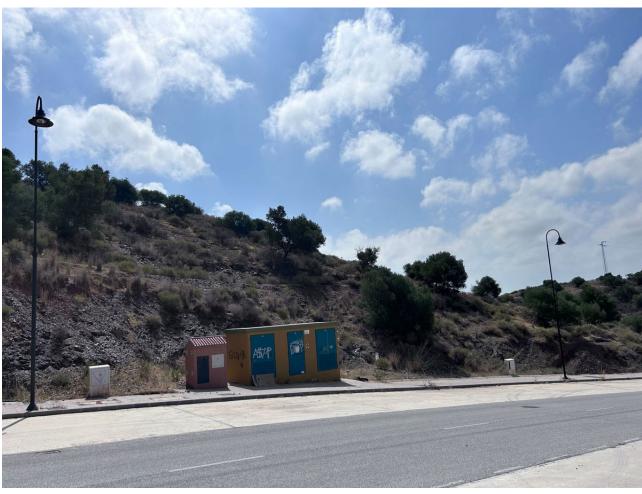

## Sales - Plot - Mijas Golf 160.000€

www.mibgroup.es +34 662 58 96 58 info@mibgroup.es

Ref.-ID: MIBGR4404088 Mijas Golf Plot

IBI: 490 EUR / year

990 m2

Plot in the La Torre Industrial Estate. It is located on the Fuengirola-Coín road in front of the Entrerríos junction (BIG MAT, DEPOSITO GRUA MUNICIPAL, ALMACEN MUEBLES BENITEZ.) just 5 minutes from Fuengirola, in the municipality of Mijas, about 6 km from the highway exit A-7 at the height of Fuengirola-Mijas, and 40 km from Malaga capital. PLOT OF 990 M2. With a buildable area of about 500mts. It already has a work project done. Urbanization completed with all services (STREETS, LIGHTING, ETC.) Do not hesitate to call us to request more information.