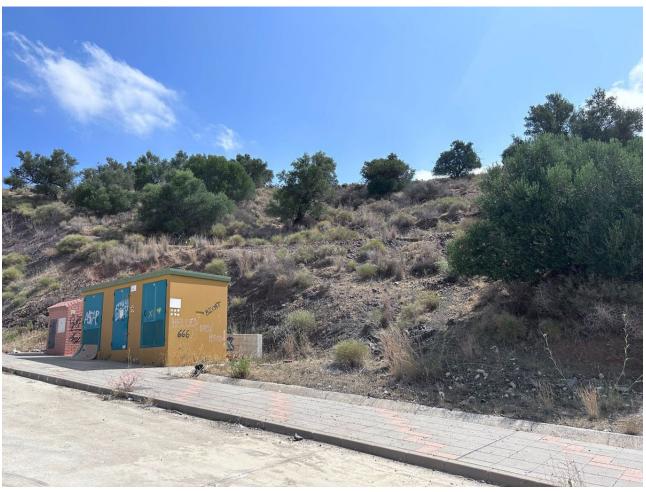

## Sales - Plot - Mijas Golf 160.000€

www.mibgroup.es +34 662 58 96 58 info@mibgroup.es

Ref.-ID: MIBGR4404088 Mijas Golf Plot

IBI: 490 EUR / year

990 m2

Plot in the La Torre Industrial Estate. It is located on the Fuengirola-Coín road in front of the Entrerríos junction (BIG MAT, DEPOSITO GRUA MUNICIPAL, ALMACEN MUEBLES BENITEZ.) just 5 minutes from Fuengirola, in the municipality of Mijas, about 6 km from the highway exit A-7 at the height of Fuengirola-Mijas, and 40 km from Malaga capital. PLOT OF 990 M2. With a buildable area of about 500mts. It already has a work project done. Urbanization completed with all services (STREETS, LIGHTING, ETC.) Do not hesitate to call us to request more information.