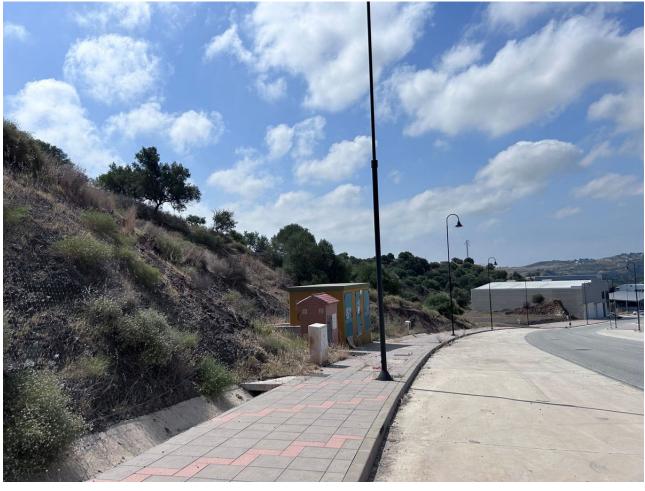

## Sales - Plot - Mijas Golf 160.000€

www.mibgroup.es +34 662 58 96 58 info@mibgroup.es

Ref.-ID: MIBGR4404088 Mijas Golf Plot

IBI: 490 EUR / year

990 m2

Plot in the La Torre Industrial Estate. It is located on the Fuengirola-Coín road in front of the Entrerríos junction (BIG MAT, DEPOSITO GRUA MUNICIPAL, ALMACEN MUEBLES BENITEZ.) just 5 minutes from Fuengirola, in the municipality of Mijas, about 6 km from the highway exit A-7 at the height of Fuengirola-Mijas, and 40 km from Malaga capital. PLOT OF 990 M2. With a buildable area of about 500mts. It already has a work project done. Urbanization completed with all services (STREETS, LIGHTING, ETC.) Do not hesitate to call us to request more information.