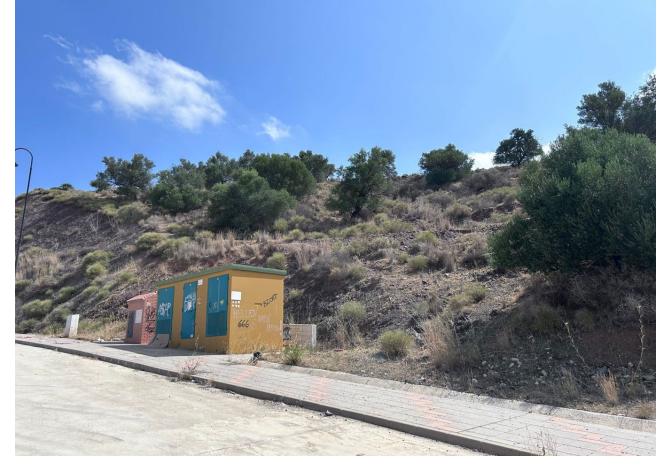

## Sales - Plot - Mijas Golf 160.000€

www.mibgroup.es +34 662 58 96 58 info@mibgroup.es

Ref.-ID: MIBGR4404088 Mijas Golf Plot

IBI: 490 EUR / year

990 m2

Plot in the La Torre Industrial Estate. It is located on the Fuengirola-Coín road in front of the Entrerríos junction (BIG MAT, DEPOSITO GRUA MUNICIPAL, ALMACEN MUEBLES BENITEZ.) just 5 minutes from Fuengirola, in the municipality of Mijas, about 6 km from the highway exit A-7 at the height of Fuengirola-Mijas, and 40 km from Malaga capital. PLOT OF 990 M2. With a buildable area of about 500mts. It already has a work project done. Urbanization completed with all services (STREETS, LIGHTING, ETC.) Do not hesitate to call us to request more information.