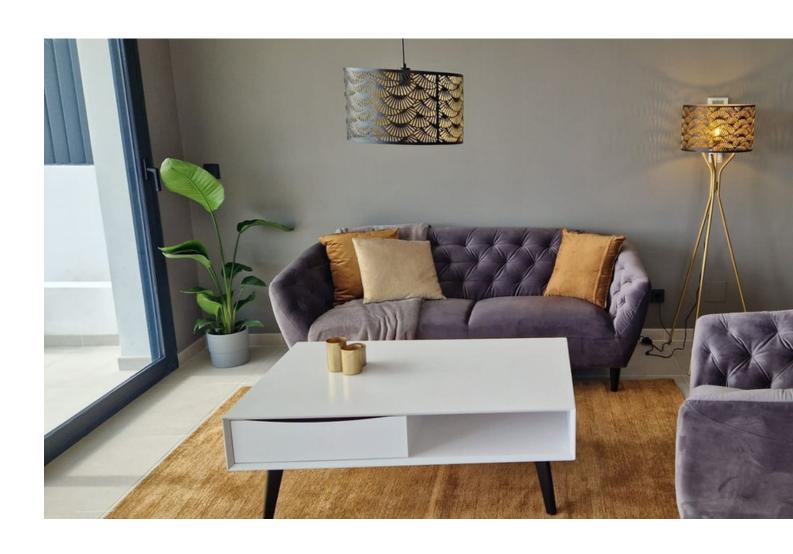

## Sales - Apartment - Benalmadena Costa 990.000€

www.mibgroup.es +34 662 58 96 58 info@mibgroup.es

Ref.-ID: MIBGR4406107 Benalmadena Costa Apartment

3

2

305 m<sup>2</sup>

This topfloor property have the following quality specifications: Underfloor heating (electric) in bathroom, hallway and living room. Heating/cooling aircon (Samsung or similar) in bedrooms and living room. Light-coloured floor tiles, 60 x 60 cm. Plastered walls in living areas, grey as standard. The kitchen includes an induction hob, oven, fridge/freezer and dishwasher. The apartment have soundproofing between floors and quality double-glazed windows. There is an elevator from the underground parking to the apartment floor. This apartment comes with 1 parking space and 1 storage room. Additional parking spaces can be purchased. In the community, there is a pool area and a BBQ area. There is a playground at the lower level. Top Floor Apartment, Benalmadena Costa, Costa del Sol. 3 Bedrooms, 2 Bathrooms, Built 305 m², Terrace 170 m². Setting: Commercial Area, Beachside, Close To Golf, Close To Port, Close To Shops, Close To Sea, Close To Town, Close To Schools, Marina, Close To Marina. Orientation: South. Condition: Excellent. Pool: Communal. Climate Control: Air Conditioning, Hot A/C, Cold A/C, U/F Heating. Views: Sea. Features: Private Terrace. Garden: Communal. Parking: Underground, Garage, Private. Category: Holiday Homes, Investment, Luxury.