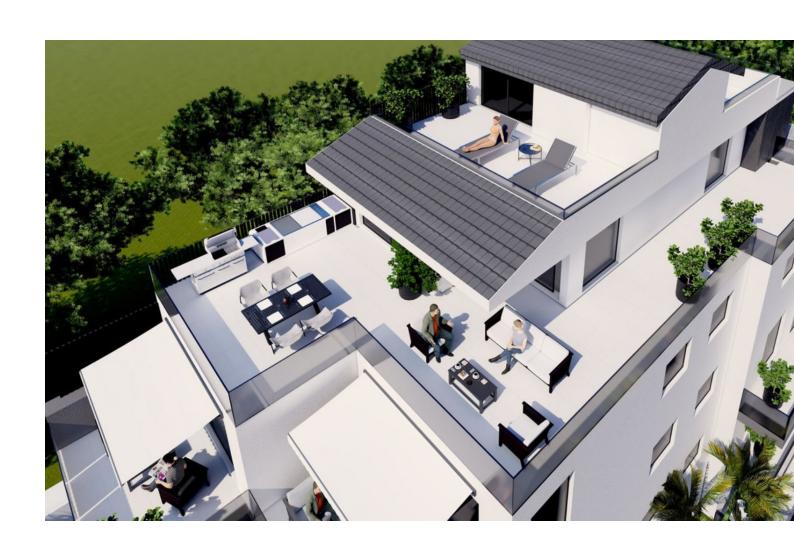

## Sales - Apartment - Benalmadena Costa 990.000€

www.mibgroup.es +34 662 58 96 58 info@mibgroup.es

Ref.-ID: MIBGR4406107 Benalmadena Costa Apartment

3

2

305 m<sup>2</sup>

This topfloor property have the following quality specifications: Underfloor heating (electric) in bathroom, hallway and living room. Heating/cooling aircon (Samsung or similar) in bedrooms and living room. Light-coloured floor tiles, 60 x 60 cm. Plastered walls in living areas, grey as standard. The kitchen includes an induction hob, oven, fridge/freezer and dishwasher. The apartment have soundproofing between floors and quality double-glazed windows. There is an elevator from the underground parking to the apartment floor. This apartment comes with 1 parking space and 1 storage room. Additional parking spaces can be purchased. In the community, there is a pool area and a BBQ area. There is a playground at the lower level. Top Floor Apartment, Benalmadena Costa, Costa del Sol. 3 Bedrooms, 2 Bathrooms, Built 305 m², Terrace 170 m². Setting: Commercial Area, Beachside, Close To Golf, Close To Port, Close To Shops, Close To Sea, Close To Town, Close To Schools, Marina, Close To Marina. Orientation: South. Condition: Excellent. Pool: Communal. Climate Control: Air Conditioning, Hot A/C, Cold A/C, U/F Heating. Views: Sea. Features: Private Terrace. Garden: Communal. Parking: Underground, Garage, Private. Category: Holiday Homes, Investment, Luxury.