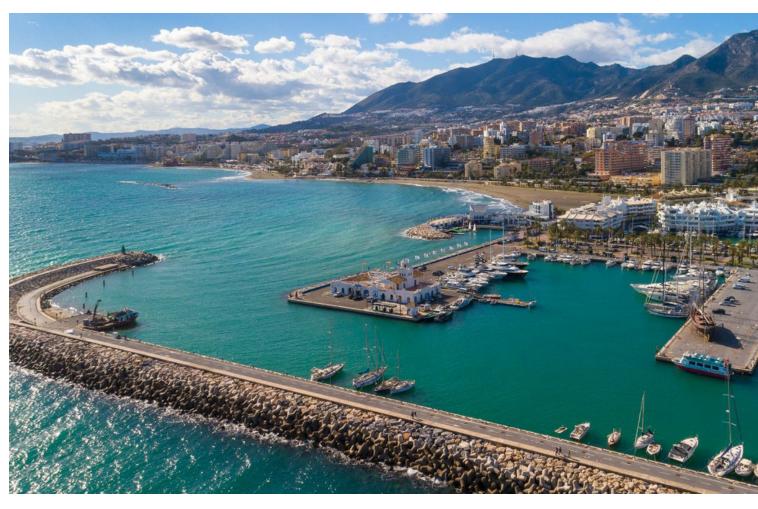

## Sales - Apartment - Benalmadena Costa 990.000€

www.mibgroup.es +34 662 58 96 58 info@mibgroup.es

Ref.-ID: MIBGR4406107 Benalmadena Costa Apartment

3

2

305 m<sup>2</sup>

This topfloor property have the following quality specifications: Underfloor heating (electric) in bathroom, hallway and living room. Heating/cooling aircon (Samsung or similar) in bedrooms and living room. Light-coloured floor tiles, 60 x 60 cm. Plastered walls in living areas, grey as standard. The kitchen includes an induction hob, oven, fridge/freezer and dishwasher. The apartment have soundproofing between floors and quality double-glazed windows. There is an elevator from the underground parking to the apartment floor. This apartment comes with 1 parking space and 1 storage room. Additional parking spaces can be purchased. In the community, there is a pool area and a BBQ area. There is a playground at the lower level. Top Floor Apartment, Benalmadena Costa, Costa del Sol. 3 Bedrooms, 2 Bathrooms, Built 305 m², Terrace 170 m². Setting: Commercial Area, Beachside, Close To Golf, Close To Port, Close To Shops, Close To Sea, Close To Town, Close To Schools, Marina, Close To Marina. Orientation: South. Condition: Excellent. Pool: Communal. Climate Control: Air Conditioning, Hot A/C, Cold A/C, U/F Heating. Views: Sea. Features: Private Terrace. Garden: Communal. Parking: Underground, Garage, Private. Category: Holiday Homes, Investment, Luxury.