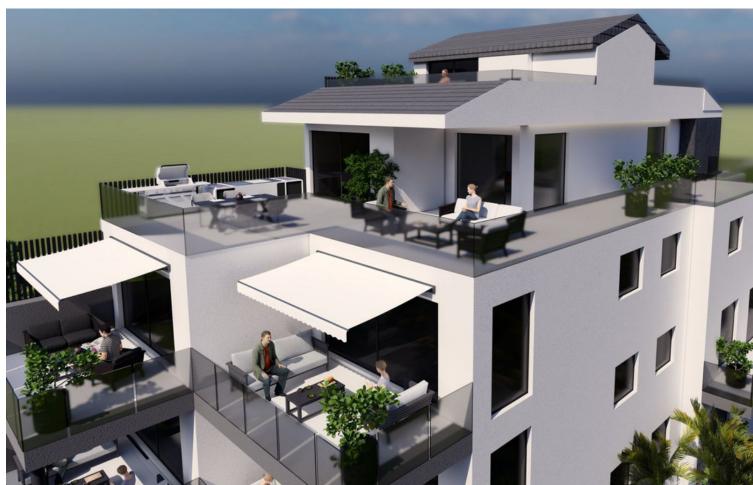

## Sales - Apartment - Benalmadena Costa 990.000€

www.mibgroup.es +34 662 58 96 58 info@mibgroup.es

Ref.-ID: MIBGR4406107 Benalmadena Costa Apartment

3

2

305 m<sup>2</sup>

This topfloor property have the following quality specifications: Underfloor heating (electric) in bathroom, hallway and living room. Heating/cooling aircon (Samsung or similar) in bedrooms and living room. Light-coloured floor tiles, 60 x 60 cm. Plastered walls in living areas, grey as standard. The kitchen includes an induction hob, oven, fridge/freezer and dishwasher. The apartment have soundproofing between floors and quality double-glazed windows. There is an elevator from the underground parking to the apartment floor. This apartment comes with 1 parking space and 1 storage room. Additional parking spaces can be purchased. In the community, there is a pool area and a BBQ area. There is a playground at the lower level. Top Floor Apartment, Benalmadena Costa, Costa del Sol. 3 Bedrooms, 2 Bathrooms, Built 305 m², Terrace 170 m². Setting: Commercial Area, Beachside, Close To Golf, Close To Port, Close To Shops, Close To Sea, Close To Town, Close To Schools, Marina, Close To Marina. Orientation: South. Condition: Excellent. Pool: Communal. Climate Control: Air Conditioning, Hot A/C, Cold A/C, U/F Heating. Views: Sea. Features: Private Terrace. Garden: Communal. Parking: Underground, Garage, Private. Category: Holiday Homes, Investment, Luxury.