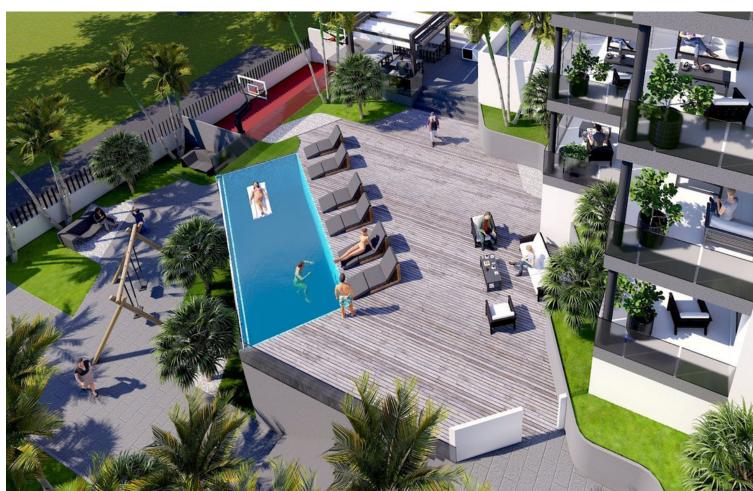

## Sales - Apartment - Benalmadena Costa 990.000€

www.mibgroup.es +34 662 58 96 58 info@mibgroup.es

Ref.-ID: MIBGR4406107 Benalmadena Costa Apartment

3

2

305 m<sup>2</sup>

This topfloor property have the following quality specifications: Underfloor heating (electric) in bathroom, hallway and living room. Heating/cooling aircon (Samsung or similar) in bedrooms and living room. Light-coloured floor tiles, 60 x 60 cm. Plastered walls in living areas, grey as standard. The kitchen includes an induction hob, oven, fridge/freezer and dishwasher. The apartment have soundproofing between floors and quality double-glazed windows. There is an elevator from the underground parking to the apartment floor. This apartment comes with 1 parking space and 1 storage room. Additional parking spaces can be purchased. In the community, there is a pool area and a BBQ area. There is a playground at the lower level. Top Floor Apartment, Benalmadena Costa, Costa del Sol. 3 Bedrooms, 2 Bathrooms, Built 305 m², Terrace 170 m². Setting: Commercial Area, Beachside, Close To Golf, Close To Port, Close To Shops, Close To Sea, Close To Town, Close To Schools, Marina, Close To Marina. Orientation: South. Condition: Excellent. Pool: Communal. Climate Control: Air Conditioning, Hot A/C, Cold A/C, U/F Heating. Views: Sea. Features: Private Terrace. Garden: Communal. Parking: Underground, Garage, Private. Category: Holiday Homes, Investment, Luxury.