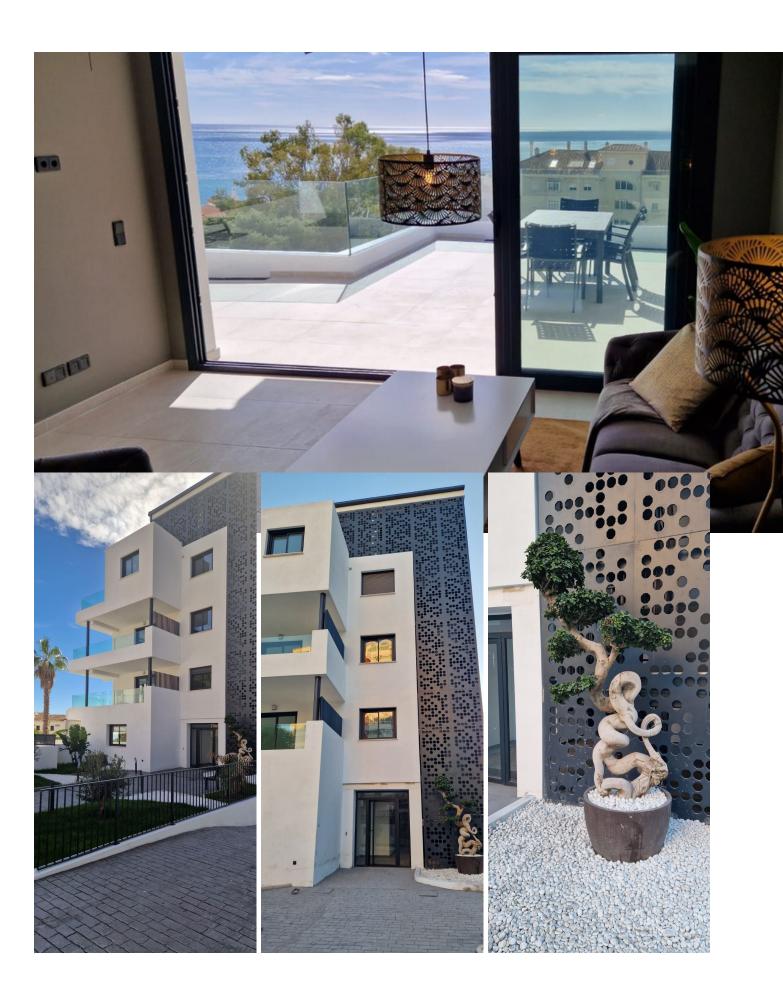

## Sales - Apartment - Benalmadena Costa 990.000€

www.mibgroup.es +34 662 58 96 58 info@mibgroup.es

Ref.-ID: MIBGR4406107 Benalmadena Costa Apartment

3

2

305 m<sup>2</sup>

This topfloor property have the following quality specifications: Underfloor heating (electric) in bathroom, hallway and living room. Heating/cooling aircon (Samsung or similar) in bedrooms and living room. Light-coloured floor tiles, 60 x 60 cm. Plastered walls in living areas, grey as standard. The kitchen includes an induction hob, oven, fridge/freezer and dishwasher. The apartment have soundproofing between floors and quality double-glazed windows. There is an elevator from the underground parking to the apartment floor. This apartment comes with 1 parking space and 1 storage room. Additional parking spaces can be purchased. In the community, there is a pool area and a BBQ area. There is a playground at the lower level. Top Floor Apartment, Benalmadena Costa, Costa del Sol. 3 Bedrooms, 2 Bathrooms, Built 305 m², Terrace 170 m². Setting: Commercial Area, Beachside, Close To Golf, Close To Port, Close To Shops, Close To Sea, Close To Town, Close To Schools, Marina, Close To Marina. Orientation: South. Condition: Excellent. Pool: Communal. Climate Control: Air Conditioning, Hot A/C, Cold A/C, U/F Heating. Views: Sea. Features: Private Terrace. Garden: Communal. Parking: Underground, Garage, Private. Category: Holiday Homes, Investment, Luxury.