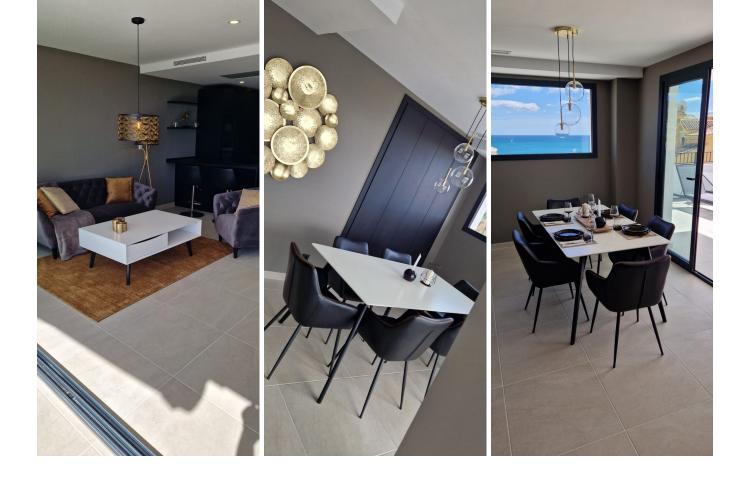

## Sales - Apartment - Benalmadena Costa 990.000€

www.mibgroup.es +34 662 58 96 58 info@mibgroup.es

Ref.-ID: MIBGR4406107 Benalmadena Costa Apartment

3

2

305 m<sup>2</sup>

This topfloor property have the following quality specifications: Underfloor heating (electric) in bathroom, hallway and living room. Heating/cooling aircon (Samsung or similar) in bedrooms and living room. Light-coloured floor tiles, 60 x 60 cm. Plastered walls in living areas, grey as standard. The kitchen includes an induction hob, oven, fridge/freezer and dishwasher. The apartment have soundproofing between floors and quality double-glazed windows. There is an elevator from the underground parking to the apartment floor. This apartment comes with 1 parking space and 1 storage room. Additional parking spaces can be purchased. In the community, there is a pool area and a BBQ area. There is a playground at the lower level. Top Floor Apartment, Benalmadena Costa, Costa del Sol. 3 Bedrooms, 2 Bathrooms, Built 305 m², Terrace 170 m². Setting: Commercial Area, Beachside, Close To Golf, Close To Port, Close To Shops, Close To Sea, Close To Town, Close To Schools, Marina, Close To Marina. Orientation: South. Condition: Excellent. Pool: Communal. Climate Control: Air Conditioning, Hot A/C, Cold A/C, U/F Heating. Views: Sea. Features: Private Terrace. Garden: Communal. Parking: Underground, Garage, Private. Category: Holiday Homes, Investment, Luxury.