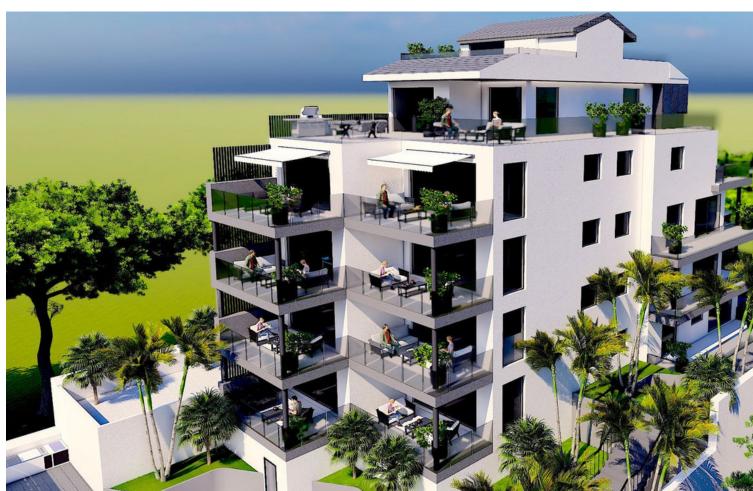

## Sales - Apartment - Benalmadena Costa 990.000€

www.mibgroup.es +34 662 58 96 58 info@mibgroup.es

Ref.-ID: MIBGR4406107 Benalmadena Costa Apartment

3

2

305 m<sup>2</sup>

This topfloor property have the following quality specifications: Underfloor heating (electric) in bathroom, hallway and living room. Heating/cooling aircon (Samsung or similar) in bedrooms and living room. Light-coloured floor tiles, 60 x 60 cm. Plastered walls in living areas, grey as standard. The kitchen includes an induction hob, oven, fridge/freezer and dishwasher. The apartment have soundproofing between floors and quality double-glazed windows. There is an elevator from the underground parking to the apartment floor. This apartment comes with 1 parking space and 1 storage room. Additional parking spaces can be purchased. In the community, there is a pool area and a BBQ area. There is a playground at the lower level. Top Floor Apartment, Benalmadena Costa, Costa del Sol. 3 Bedrooms, 2 Bathrooms, Built 305 m², Terrace 170 m². Setting: Commercial Area, Beachside, Close To Golf, Close To Port, Close To Shops, Close To Sea, Close To Town, Close To Schools, Marina, Close To Marina. Orientation: South. Condition: Excellent. Pool: Communal. Climate Control: Air Conditioning, Hot A/C, Cold A/C, U/F Heating. Views: Sea. Features: Private Terrace. Garden: Communal. Parking: Underground, Garage, Private. Category: Holiday Homes, Investment, Luxury.