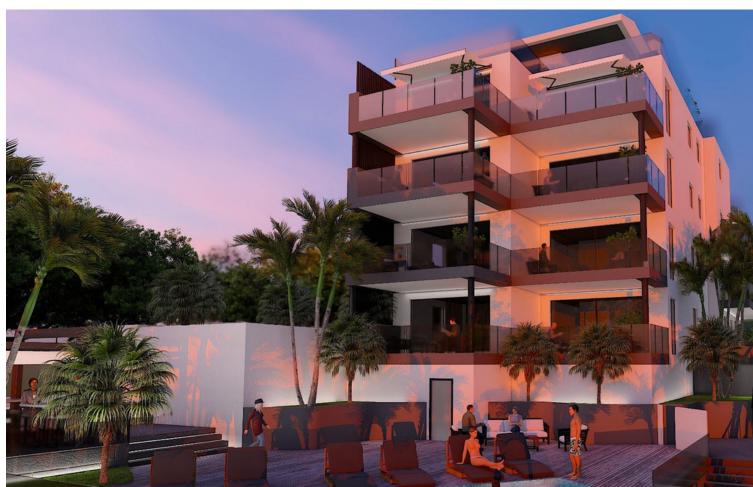

## Sales - Apartment - Benalmadena Costa 990.000€

www.mibgroup.es +34 662 58 96 58 info@mibgroup.es

Ref.-ID: MIBGR4406107 Benalmadena Costa Apartment

3

2

305 m<sup>2</sup>

This topfloor property have the following quality specifications: Underfloor heating (electric) in bathroom, hallway and living room. Heating/cooling aircon (Samsung or similar) in bedrooms and living room. Light-coloured floor tiles, 60 x 60 cm. Plastered walls in living areas, grey as standard. The kitchen includes an induction hob, oven, fridge/freezer and dishwasher. The apartment have soundproofing between floors and quality double-glazed windows. There is an elevator from the underground parking to the apartment floor. This apartment comes with 1 parking space and 1 storage room. Additional parking spaces can be purchased. In the community, there is a pool area and a BBQ area. There is a playground at the lower level. Top Floor Apartment, Benalmadena Costa, Costa del Sol. 3 Bedrooms, 2 Bathrooms, Built 305 m², Terrace 170 m². Setting: Commercial Area, Beachside, Close To Golf, Close To Port, Close To Shops, Close To Sea, Close To Town, Close To Schools, Marina, Close To Marina. Orientation: South. Condition: Excellent. Pool: Communal. Climate Control: Air Conditioning, Hot A/C, Cold A/C, U/F Heating. Views: Sea. Features: Private Terrace. Garden: Communal. Parking: Underground, Garage, Private. Category: Holiday Homes, Investment, Luxury.