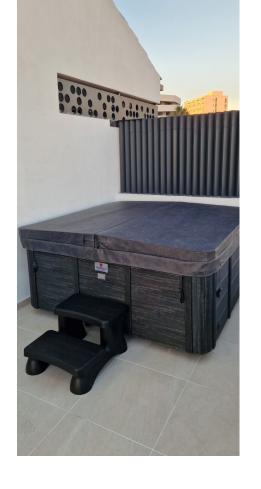

## Sales - Apartment - Benalmadena Costa 990.000€

www.mibgroup.es +34 662 58 96 58 info@mibgroup.es

Ref.-ID: MIBGR4406107 Benalmadena Costa Apartment

3

2

305 m<sup>2</sup>

This topfloor property have the following quality specifications: Underfloor heating (electric) in bathroom, hallway and living room. Heating/cooling aircon (Samsung or similar) in bedrooms and living room. Light-coloured floor tiles, 60 x 60 cm. Plastered walls in living areas, grey as standard. The kitchen includes an induction hob, oven, fridge/freezer and dishwasher. The apartment have soundproofing between floors and quality double-glazed windows. There is an elevator from the underground parking to the apartment floor. This apartment comes with 1 parking space and 1 storage room. Additional parking spaces can be purchased. In the community, there is a pool area and a BBQ area. There is a playground at the lower level. Top Floor Apartment, Benalmadena Costa, Costa del Sol. 3 Bedrooms, 2 Bathrooms, Built 305 m², Terrace 170 m². Setting: Commercial Area, Beachside, Close To Golf, Close To Port, Close To Shops, Close To Sea, Close To Town, Close To Schools, Marina, Close To Marina. Orientation: South. Condition: Excellent. Pool: Communal. Climate Control: Air Conditioning, Hot A/C, Cold A/C, U/F Heating. Views: Sea. Features: Private Terrace. Garden: Communal. Parking: Underground, Garage, Private. Category: Holiday Homes, Investment, Luxury.