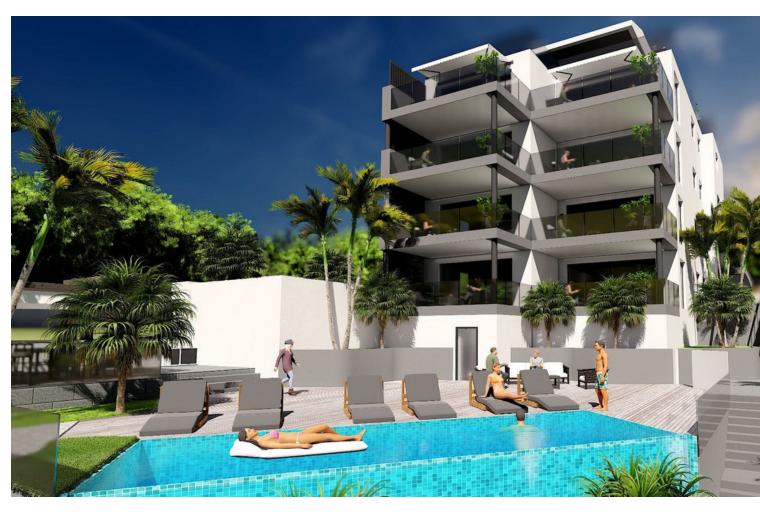

## Sales - Apartment - Benalmadena Costa 990.000€

www.mibgroup.es +34 662 58 96 58 info@mibgroup.es

Ref.-ID: MIBGR4406107 Benalmadena Costa Apartment

3

2

305 m<sup>2</sup>

This topfloor property have the following quality specifications: Underfloor heating (electric) in bathroom, hallway and living room. Heating/cooling aircon (Samsung or similar) in bedrooms and living room. Light-coloured floor tiles, 60 x 60 cm. Plastered walls in living areas, grey as standard. The kitchen includes an induction hob, oven, fridge/freezer and dishwasher. The apartment have soundproofing between floors and quality double-glazed windows. There is an elevator from the underground parking to the apartment floor. This apartment comes with 1 parking space and 1 storage room. Additional parking spaces can be purchased. In the community, there is a pool area and a BBQ area. There is a playground at the lower level. Top Floor Apartment, Benalmadena Costa, Costa del Sol. 3 Bedrooms, 2 Bathrooms, Built 305 m², Terrace 170 m². Setting: Commercial Area, Beachside, Close To Golf, Close To Port, Close To Shops, Close To Sea, Close To Town, Close To Schools, Marina, Close To Marina. Orientation: South. Condition: Excellent. Pool: Communal. Climate Control: Air Conditioning, Hot A/C, Cold A/C, U/F Heating. Views: Sea. Features: Private Terrace. Garden: Communal. Parking: Underground, Garage, Private. Category: Holiday Homes, Investment, Luxury.