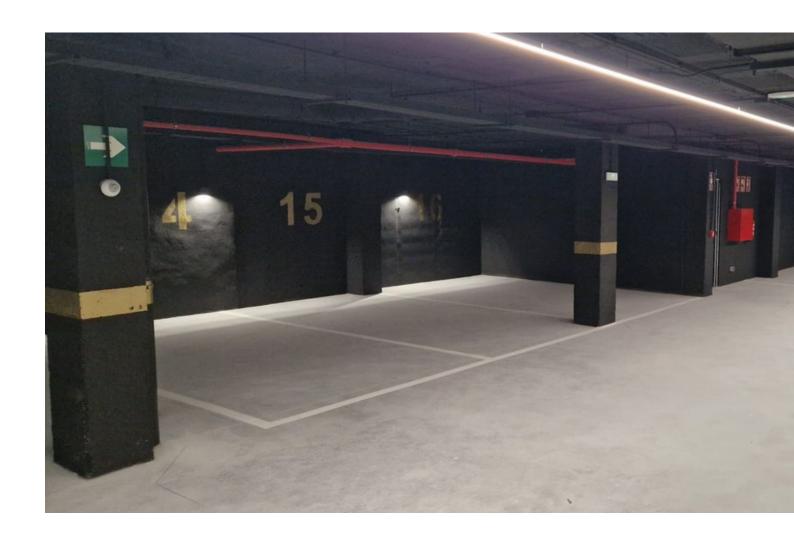

## Sales - Apartment - Benalmadena Costa 990.000€

www.mibgroup.es +34 662 58 96 58 info@mibgroup.es

Ref.-ID: MIBGR4406107 Benalmadena Costa Apartment

3

2

305 m<sup>2</sup>

This topfloor property have the following quality specifications: Underfloor heating (electric) in bathroom, hallway and living room. Heating/cooling aircon (Samsung or similar) in bedrooms and living room. Light-coloured floor tiles, 60 x 60 cm. Plastered walls in living areas, grey as standard. The kitchen includes an induction hob, oven, fridge/freezer and dishwasher. The apartment have soundproofing between floors and quality double-glazed windows. There is an elevator from the underground parking to the apartment floor. This apartment comes with 1 parking space and 1 storage room. Additional parking spaces can be purchased. In the community, there is a pool area and a BBQ area. There is a playground at the lower level. Top Floor Apartment, Benalmadena Costa, Costa del Sol. 3 Bedrooms, 2 Bathrooms, Built 305 m², Terrace 170 m². Setting: Commercial Area, Beachside, Close To Golf, Close To Port, Close To Shops, Close To Sea, Close To Town, Close To Schools, Marina, Close To Marina. Orientation: South. Condition: Excellent. Pool: Communal. Climate Control: Air Conditioning, Hot A/C, Cold A/C, U/F Heating. Views: Sea. Features: Private Terrace. Garden: Communal. Parking: Underground, Garage, Private. Category: Holiday Homes, Investment, Luxury.