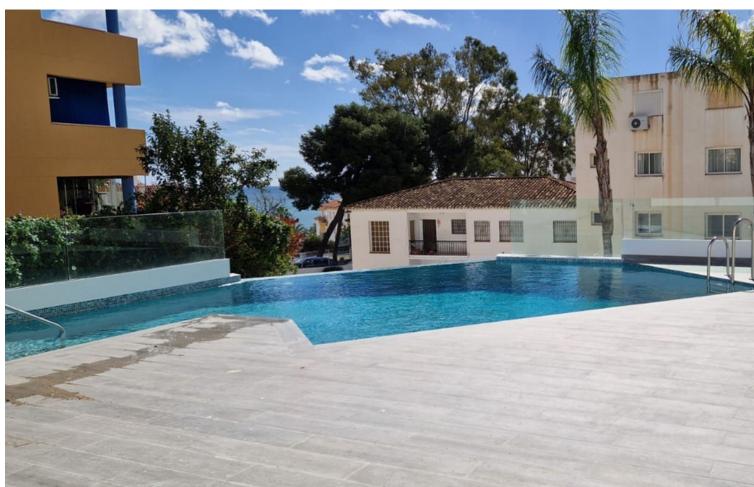

## Sales - Apartment - Benalmadena Costa 990.000€

www.mibgroup.es +34 662 58 96 58 info@mibgroup.es

Ref.-ID: MIBGR4406107 Benalmadena Costa Apartment

3

2

305 m<sup>2</sup>

This topfloor property have the following quality specifications: Underfloor heating (electric) in bathroom, hallway and living room. Heating/cooling aircon (Samsung or similar) in bedrooms and living room. Light-coloured floor tiles, 60 x 60 cm. Plastered walls in living areas, grey as standard. The kitchen includes an induction hob, oven, fridge/freezer and dishwasher. The apartment have soundproofing between floors and quality double-glazed windows. There is an elevator from the underground parking to the apartment floor. This apartment comes with 1 parking space and 1 storage room. Additional parking spaces can be purchased. In the community, there is a pool area and a BBQ area. There is a playground at the lower level. Top Floor Apartment, Benalmadena Costa, Costa del Sol. 3 Bedrooms, 2 Bathrooms, Built 305 m², Terrace 170 m². Setting: Commercial Area, Beachside, Close To Golf, Close To Port, Close To Shops, Close To Sea, Close To Town, Close To Schools, Marina, Close To Marina. Orientation: South. Condition: Excellent. Pool: Communal. Climate Control: Air Conditioning, Hot A/C, Cold A/C, U/F Heating. Views: Sea. Features: Private Terrace. Garden: Communal. Parking: Underground, Garage, Private. Category: Holiday Homes, Investment, Luxury.