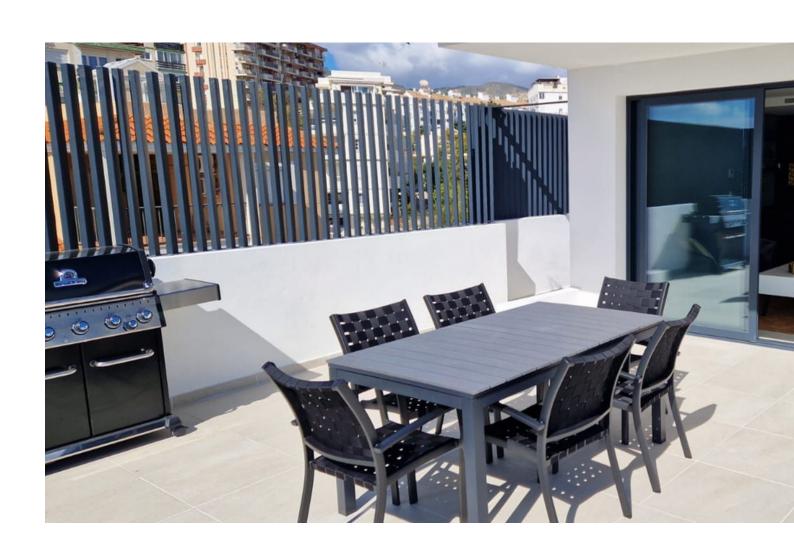

## Sales - Apartment - Benalmadena Costa 990.000€

www.mibgroup.es +34 662 58 96 58 info@mibgroup.es

Ref.-ID: MIBGR4406107 Benalmadena Costa Apartment

3

2

305 m<sup>2</sup>

This topfloor property have the following quality specifications: Underfloor heating (electric) in bathroom, hallway and living room. Heating/cooling aircon (Samsung or similar) in bedrooms and living room. Light-coloured floor tiles, 60 x 60 cm. Plastered walls in living areas, grey as standard. The kitchen includes an induction hob, oven, fridge/freezer and dishwasher. The apartment have soundproofing between floors and quality double-glazed windows. There is an elevator from the underground parking to the apartment floor. This apartment comes with 1 parking space and 1 storage room. Additional parking spaces can be purchased. In the community, there is a pool area and a BBQ area. There is a playground at the lower level. Top Floor Apartment, Benalmadena Costa, Costa del Sol. 3 Bedrooms, 2 Bathrooms, Built 305 m², Terrace 170 m². Setting: Commercial Area, Beachside, Close To Golf, Close To Port, Close To Shops, Close To Sea, Close To Town, Close To Schools, Marina, Close To Marina. Orientation: South. Condition: Excellent. Pool: Communal. Climate Control: Air Conditioning, Hot A/C, Cold A/C, U/F Heating. Views: Sea. Features: Private Terrace. Garden: Communal. Parking: Underground, Garage, Private. Category: Holiday Homes, Investment, Luxury.