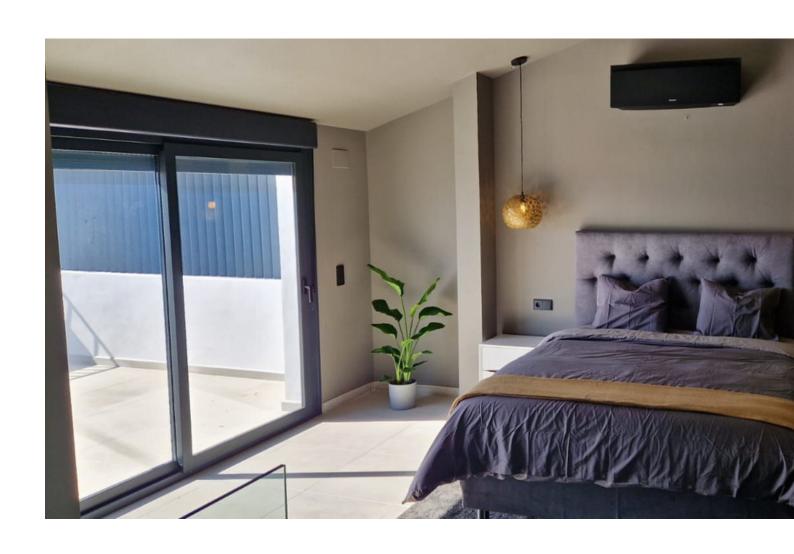

## Sales - Apartment - Benalmadena Costa 990.000€

www.mibgroup.es +34 662 58 96 58 info@mibgroup.es

Ref.-ID: MIBGR4406107 Benalmadena Costa Apartment

3

2

305 m<sup>2</sup>

This topfloor property have the following quality specifications: Underfloor heating (electric) in bathroom, hallway and living room. Heating/cooling aircon (Samsung or similar) in bedrooms and living room. Light-coloured floor tiles, 60 x 60 cm. Plastered walls in living areas, grey as standard. The kitchen includes an induction hob, oven, fridge/freezer and dishwasher. The apartment have soundproofing between floors and quality double-glazed windows. There is an elevator from the underground parking to the apartment floor. This apartment comes with 1 parking space and 1 storage room. Additional parking spaces can be purchased. In the community, there is a pool area and a BBQ area. There is a playground at the lower level. Top Floor Apartment, Benalmadena Costa, Costa del Sol. 3 Bedrooms, 2 Bathrooms, Built 305 m², Terrace 170 m². Setting: Commercial Area, Beachside, Close To Golf, Close To Port, Close To Shops, Close To Sea, Close To Town, Close To Schools, Marina, Close To Marina. Orientation: South. Condition: Excellent. Pool: Communal. Climate Control: Air Conditioning, Hot A/C, Cold A/C, U/F Heating. Views: Sea. Features: Private Terrace. Garden: Communal. Parking: Underground, Garage, Private. Category: Holiday Homes, Investment, Luxury.