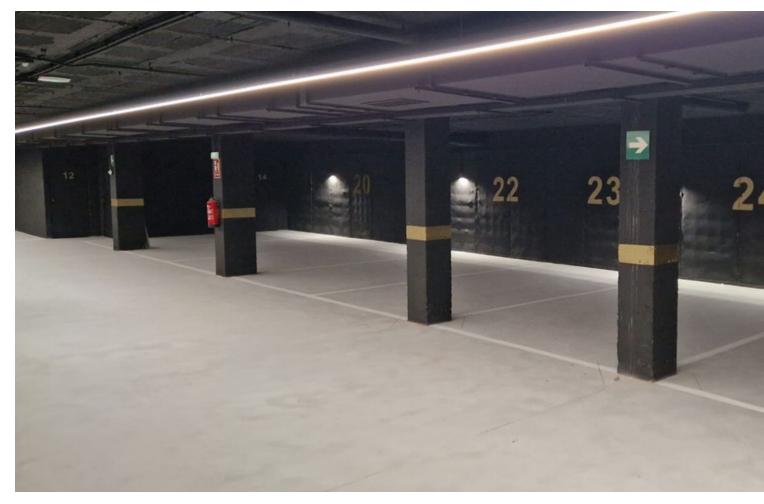

## Sales - Apartment - Benalmadena Costa 990.000€

www.mibgroup.es +34 662 58 96 58 info@mibgroup.es

Ref.-ID: MIBGR4406107 Benalmadena Costa Apartment

3

2

305 m<sup>2</sup>

This topfloor property have the following quality specifications: Underfloor heating (electric) in bathroom, hallway and living room. Heating/cooling aircon (Samsung or similar) in bedrooms and living room. Light-coloured floor tiles, 60 x 60 cm. Plastered walls in living areas, grey as standard. The kitchen includes an induction hob, oven, fridge/freezer and dishwasher. The apartment have soundproofing between floors and quality double-glazed windows. There is an elevator from the underground parking to the apartment floor. This apartment comes with 1 parking space and 1 storage room. Additional parking spaces can be purchased. In the community, there is a pool area and a BBQ area. There is a playground at the lower level. Top Floor Apartment, Benalmadena Costa, Costa del Sol. 3 Bedrooms, 2 Bathrooms, Built 305 m², Terrace 170 m². Setting: Commercial Area, Beachside, Close To Golf, Close To Port, Close To Shops, Close To Sea, Close To Town, Close To Schools, Marina, Close To Marina. Orientation: South. Condition: Excellent. Pool: Communal. Climate Control: Air Conditioning, Hot A/C, Cold A/C, U/F Heating. Views: Sea. Features: Private Terrace. Garden: Communal. Parking: Underground, Garage, Private. Category: Holiday Homes, Investment, Luxury.