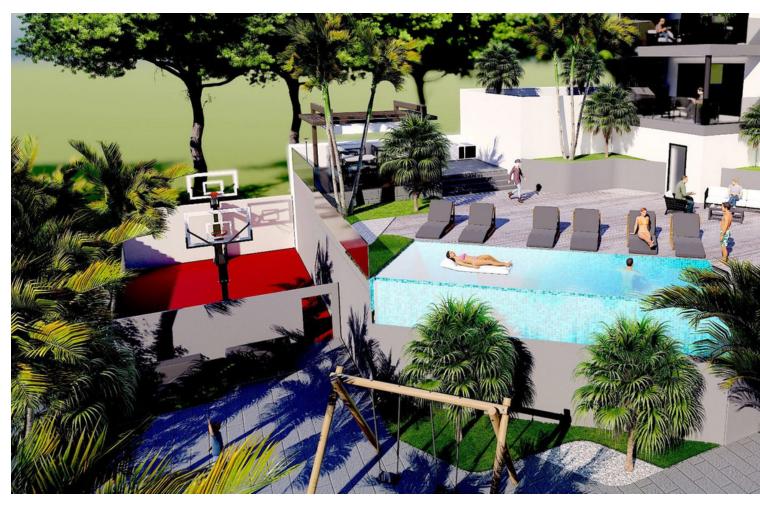

## Sales - Apartment - Benalmadena Costa 990.000€

www.mibgroup.es +34 662 58 96 58 info@mibgroup.es

Ref.-ID: MIBGR4406107 Benalmadena Costa Apartment

3

2

305 m<sup>2</sup>

This topfloor property have the following quality specifications: Underfloor heating (electric) in bathroom, hallway and living room. Heating/cooling aircon (Samsung or similar) in bedrooms and living room. Light-coloured floor tiles, 60 x 60 cm. Plastered walls in living areas, grey as standard. The kitchen includes an induction hob, oven, fridge/freezer and dishwasher. The apartment have soundproofing between floors and quality double-glazed windows. There is an elevator from the underground parking to the apartment floor. This apartment comes with 1 parking space and 1 storage room. Additional parking spaces can be purchased. In the community, there is a pool area and a BBQ area. There is a playground at the lower level. Top Floor Apartment, Benalmadena Costa, Costa del Sol. 3 Bedrooms, 2 Bathrooms, Built 305 m², Terrace 170 m². Setting: Commercial Area, Beachside, Close To Golf, Close To Port, Close To Shops, Close To Sea, Close To Town, Close To Schools, Marina, Close To Marina. Orientation: South. Condition: Excellent. Pool: Communal. Climate Control: Air Conditioning, Hot A/C, Cold A/C, U/F Heating. Views: Sea. Features: Private Terrace. Garden: Communal. Parking: Underground, Garage, Private. Category: Holiday Homes, Investment, Luxury.