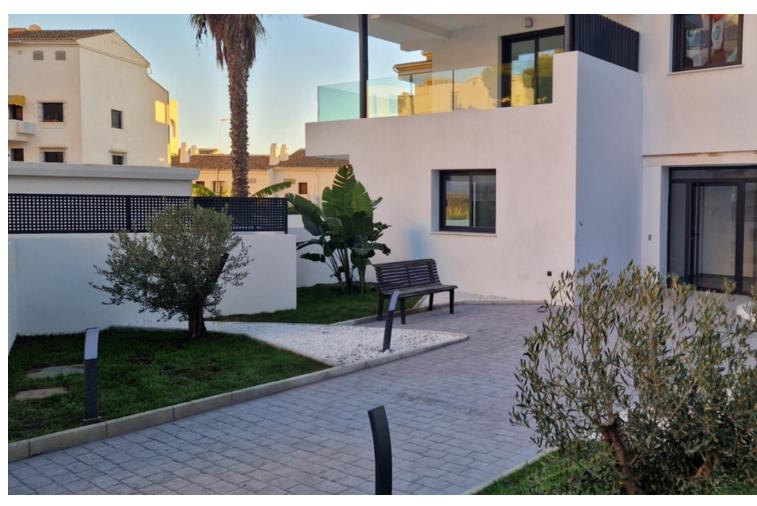

## Sales - Apartment - Benalmadena Costa 990.000€

www.mibgroup.es +34 662 58 96 58 info@mibgroup.es

Ref.-ID: MIBGR4406107 Benalmadena Costa Apartment

3

2

305 m<sup>2</sup>

This topfloor property have the following quality specifications: Underfloor heating (electric) in bathroom, hallway and living room. Heating/cooling aircon (Samsung or similar) in bedrooms and living room. Light-coloured floor tiles, 60 x 60 cm. Plastered walls in living areas, grey as standard. The kitchen includes an induction hob, oven, fridge/freezer and dishwasher. The apartment have soundproofing between floors and quality double-glazed windows. There is an elevator from the underground parking to the apartment floor. This apartment comes with 1 parking space and 1 storage room. Additional parking spaces can be purchased. In the community, there is a pool area and a BBQ area. There is a playground at the lower level. Top Floor Apartment, Benalmadena Costa, Costa del Sol. 3 Bedrooms, 2 Bathrooms, Built 305 m², Terrace 170 m². Setting: Commercial Area, Beachside, Close To Golf, Close To Port, Close To Shops, Close To Sea, Close To Town, Close To Schools, Marina, Close To Marina. Orientation: South. Condition: Excellent. Pool: Communal. Climate Control: Air Conditioning, Hot A/C, Cold A/C, U/F Heating. Views: Sea. Features: Private Terrace. Garden: Communal. Parking: Underground, Garage, Private. Category: Holiday Homes, Investment, Luxury.