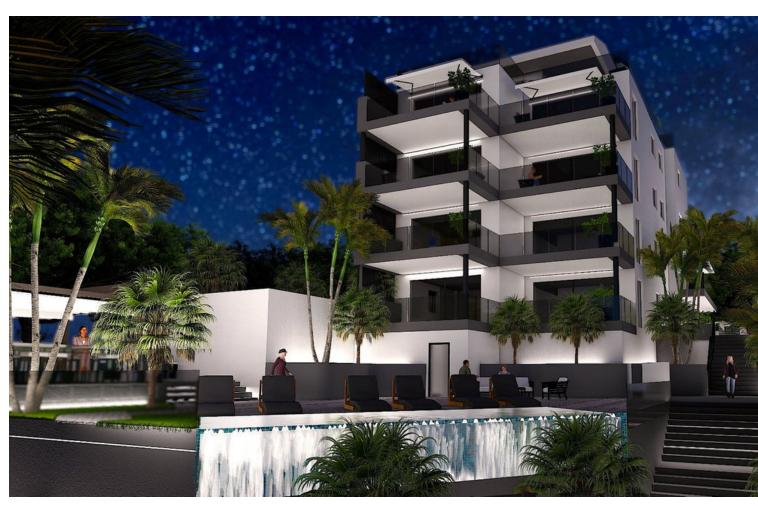

## Sales - Apartment - Benalmadena Costa 990.000€

www.mibgroup.es +34 662 58 96 58 info@mibgroup.es

Ref.-ID: MIBGR4406107 Benalmadena Costa Apartment

3

2

305 m<sup>2</sup>

This topfloor property have the following quality specifications: Underfloor heating (electric) in bathroom, hallway and living room. Heating/cooling aircon (Samsung or similar) in bedrooms and living room. Light-coloured floor tiles, 60 x 60 cm. Plastered walls in living areas, grey as standard. The kitchen includes an induction hob, oven, fridge/freezer and dishwasher. The apartment have soundproofing between floors and quality double-glazed windows. There is an elevator from the underground parking to the apartment floor. This apartment comes with 1 parking space and 1 storage room. Additional parking spaces can be purchased. In the community, there is a pool area and a BBQ area. There is a playground at the lower level. Top Floor Apartment, Benalmadena Costa, Costa del Sol. 3 Bedrooms, 2 Bathrooms, Built 305 m², Terrace 170 m². Setting: Commercial Area, Beachside, Close To Golf, Close To Port, Close To Shops, Close To Sea, Close To Town, Close To Schools, Marina, Close To Marina. Orientation: South. Condition: Excellent. Pool: Communal. Climate Control: Air Conditioning, Hot A/C, Cold A/C, U/F Heating. Views: Sea. Features: Private Terrace. Garden: Communal. Parking: Underground, Garage, Private. Category: Holiday Homes, Investment, Luxury.