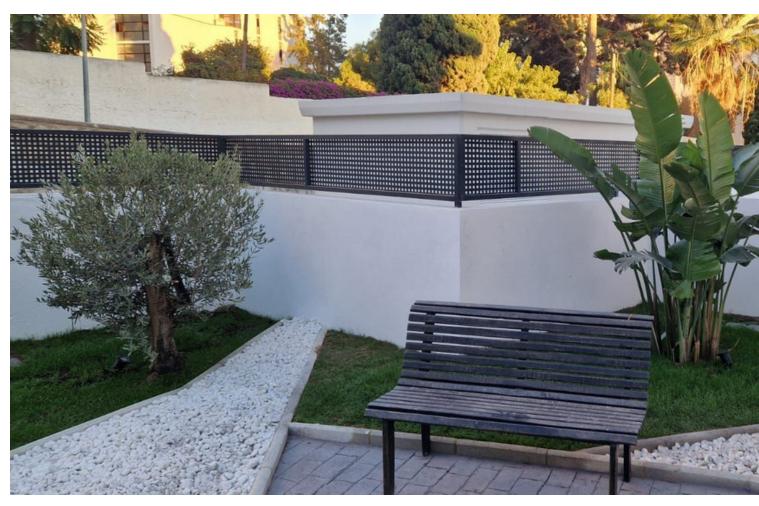

## Sales - Apartment - Benalmadena Costa 990.000€

www.mibgroup.es +34 662 58 96 58 info@mibgroup.es

Ref.-ID: MIBGR4406107 Benalmadena Costa Apartment

3

2

305 m<sup>2</sup>

This topfloor property have the following quality specifications: Underfloor heating (electric) in bathroom, hallway and living room. Heating/cooling aircon (Samsung or similar) in bedrooms and living room. Light-coloured floor tiles, 60 x 60 cm. Plastered walls in living areas, grey as standard. The kitchen includes an induction hob, oven, fridge/freezer and dishwasher. The apartment have soundproofing between floors and quality double-glazed windows. There is an elevator from the underground parking to the apartment floor. This apartment comes with 1 parking space and 1 storage room. Additional parking spaces can be purchased. In the community, there is a pool area and a BBQ area. There is a playground at the lower level. Top Floor Apartment, Benalmadena Costa, Costa del Sol. 3 Bedrooms, 2 Bathrooms, Built 305 m², Terrace 170 m². Setting: Commercial Area, Beachside, Close To Golf, Close To Port, Close To Shops, Close To Sea, Close To Town, Close To Schools, Marina, Close To Marina. Orientation: South. Condition: Excellent. Pool: Communal. Climate Control: Air Conditioning, Hot A/C, Cold A/C, U/F Heating. Views: Sea. Features: Private Terrace. Garden: Communal. Parking: Underground, Garage, Private. Category: Holiday Homes, Investment, Luxury.