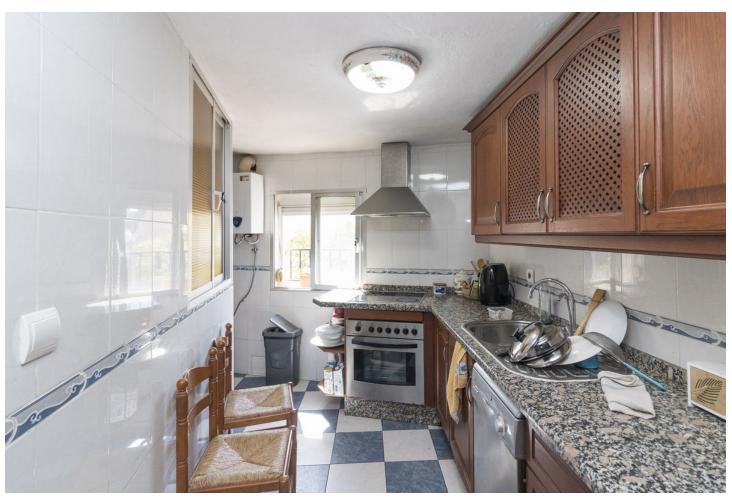

## Sales - House - Marbella 514.500€

www.mibgroup.es +34 662 58 96 58 info@mibgroup.es

Ref.-ID: MIBGR4406968 Marbella House

IBI: 478 EUR / year Rubbish: 98 EUR / year

3

2

95 m2

Attention investors, Townhouse with open views in Marbellas old town. The property has the privilege of being located next to the wall of the castle of Marbella, it is located in a corner which gives it immense natural light all day. The house is divided into 3 floors. The 1st floor consists of a fully equipped kitchen, a living-dining room with views of the streets of the old town, and a bathroom. The 2nd floor is very spacious and consists of 2 bedrooms, 1 bathroom and 1 terrace with capacity for outdoor furniture. The 3rd floor enjoys excellent views of the castle and the old town. On this floor you can build a chillout if desired. There is the possibility of adding a (local) annex to the house. It is sold separately. It has great potential, taking into account the neighboring property called 6 lunas. We have the Plaza de los Naranjos a short walk of 1 couple of minutes, surrounded by high-end restaurants, textile boutiques, fountains and beautiful gardens, being able to enjoy a great gastronomic variety. The beach is only a 5-minute walk away. An excellent investment for those seeking proximity, tranquility and quality. Make your reservation with us, it will not last long on the market.