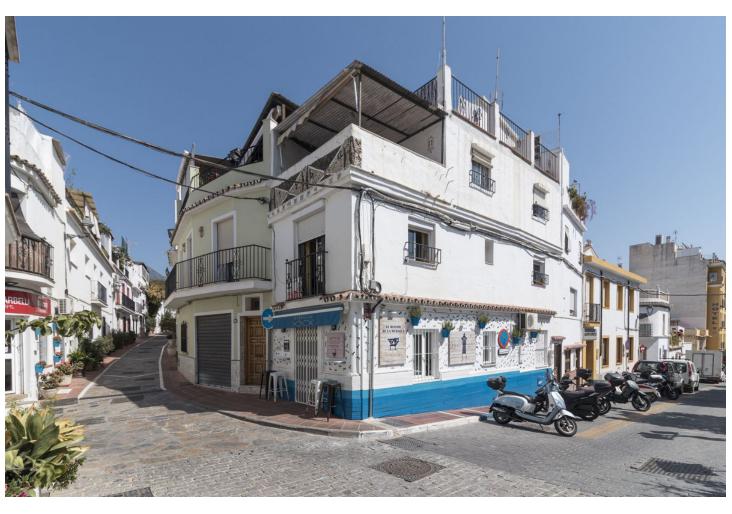

## Sales - House - Marbella 514.500€

www.mibgroup.es +34 662 58 96 58 info@mibgroup.es

Ref.-ID: MIBGR4406968 Marbella House

IBI: 478 EUR / year Rubbish: 98 EUR / year

3

2

95 m2

Attention investors, Townhouse with open views in Marbellas old town. The property has the privilege of being located next to the wall of the castle of Marbella, it is located in a corner which gives it immense natural light all day. The house is divided into 3 floors. The 1st floor consists of a fully equipped kitchen, a living-dining room with views of the streets of the old town, and a bathroom. The 2nd floor is very spacious and consists of 2 bedrooms, 1 bathroom and 1 terrace with capacity for outdoor furniture. The 3rd floor enjoys excellent views of the castle and the old town. On this floor you can build a chillout if desired. There is the possibility of adding a (local) annex to the house. It is sold separately. It has great potential, taking into account the neighboring property called 6 lunas. We have the Plaza de los Naranjos a short walk of 1 couple of minutes, surrounded by high-end restaurants, textile boutiques, fountains and beautiful gardens, being able to enjoy a great gastronomic variety. The beach is only a 5-minute walk away. An excellent investment for those seeking proximity, tranquility and quality. Make your reservation with us, it will not last long on the market.