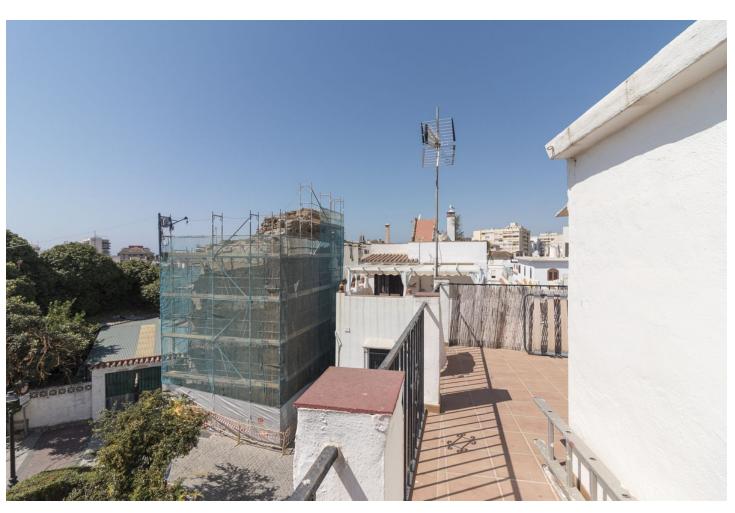

## Sales - House - Marbella 514.500€

www.mibgroup.es +34 662 58 96 58 info@mibgroup.es

Ref.-ID: MIBGR4406968 Marbella House

IBI: 478 EUR / year Rubbish: 98 EUR / year

3

2

95 m2

Attention investors, Townhouse with open views in Marbellas old town. The property has the privilege of being located next to the wall of the castle of Marbella, it is located in a corner which gives it immense natural light all day. The house is divided into 3 floors. The 1st floor consists of a fully equipped kitchen, a living-dining room with views of the streets of the old town, and a bathroom. The 2nd floor is very spacious and consists of 2 bedrooms, 1 bathroom and 1 terrace with capacity for outdoor furniture. The 3rd floor enjoys excellent views of the castle and the old town. On this floor you can build a chillout if desired. There is the possibility of adding a (local) annex to the house. It is sold separately. It has great potential, taking into account the neighboring property called 6 lunas. We have the Plaza de los Naranjos a short walk of 1 couple of minutes, surrounded by high-end restaurants, textile boutiques, fountains and beautiful gardens, being able to enjoy a great gastronomic variety. The beach is only a 5-minute walk away. An excellent investment for those seeking proximity, tranquility and quality. Make your reservation with us, it will not last long on the market.