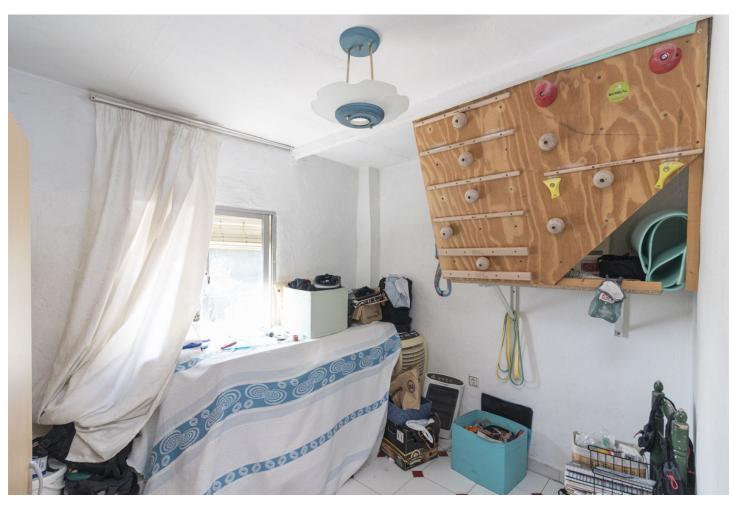

## Sales - House - Marbella 514.500€

www.mibgroup.es +34 662 58 96 58 info@mibgroup.es

Ref.-ID: MIBGR4406968 Marbella House

IBI: 478 EUR / year Rubbish: 98 EUR / year

3

2

95 m2

Attention investors, Townhouse with open views in Marbellas old town. The property has the privilege of being located next to the wall of the castle of Marbella, it is located in a corner which gives it immense natural light all day. The house is divided into 3 floors. The 1st floor consists of a fully equipped kitchen, a living-dining room with views of the streets of the old town, and a bathroom. The 2nd floor is very spacious and consists of 2 bedrooms, 1 bathroom and 1 terrace with capacity for outdoor furniture. The 3rd floor enjoys excellent views of the castle and the old town. On this floor you can build a chillout if desired. There is the possibility of adding a (local) annex to the house. It is sold separately. It has great potential, taking into account the neighboring property called 6 lunas. We have the Plaza de los Naranjos a short walk of 1 couple of minutes, surrounded by high-end restaurants, textile boutiques, fountains and beautiful gardens, being able to enjoy a great gastronomic variety. The beach is only a 5-minute walk away. An excellent investment for those seeking proximity, tranquility and quality. Make your reservation with us, it will not last long on the market.