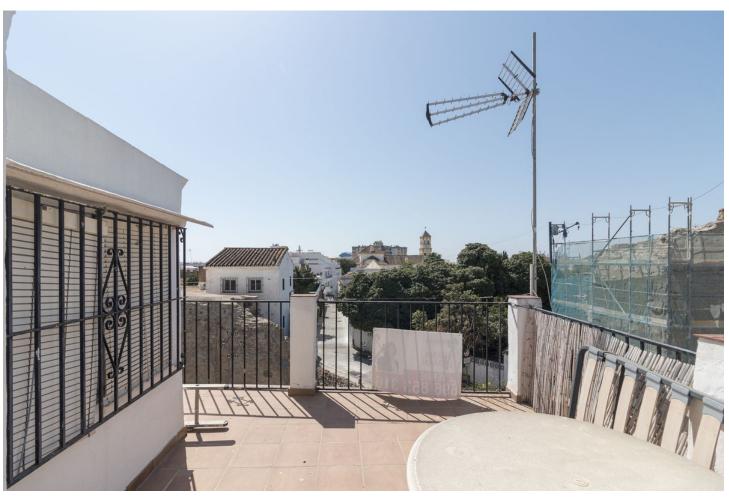

## Sales - House - Marbella 514.500€

www.mibgroup.es +34 662 58 96 58 info@mibgroup.es

Ref.-ID: MIBGR4406968 Marbella House

IBI: 478 EUR / year Rubbish: 98 EUR / year

3

2

95 m2

Attention investors, Townhouse with open views in Marbellas old town. The property has the privilege of being located next to the wall of the castle of Marbella, it is located in a corner which gives it immense natural light all day. The house is divided into 3 floors. The 1st floor consists of a fully equipped kitchen, a living-dining room with views of the streets of the old town, and a bathroom. The 2nd floor is very spacious and consists of 2 bedrooms, 1 bathroom and 1 terrace with capacity for outdoor furniture. The 3rd floor enjoys excellent views of the castle and the old town. On this floor you can build a chillout if desired. There is the possibility of adding a (local) annex to the house. It is sold separately. It has great potential, taking into account the neighboring property called 6 lunas. We have the Plaza de los Naranjos a short walk of 1 couple of minutes, surrounded by high-end restaurants, textile boutiques, fountains and beautiful gardens, being able to enjoy a great gastronomic variety. The beach is only a 5-minute walk away. An excellent investment for those seeking proximity, tranquility and quality. Make your reservation with us, it will not last long on the market.