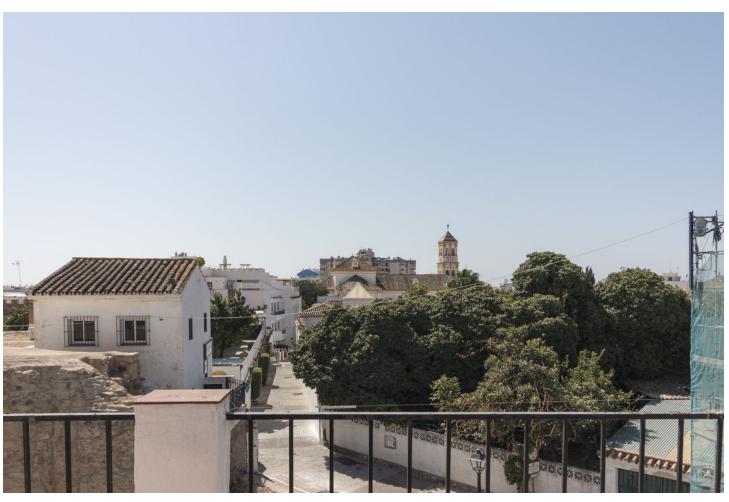

## Sales - House - Marbella 514.500€

www.mibgroup.es +34 662 58 96 58 info@mibgroup.es

Ref.-ID: MIBGR4406968 Marbella House

IBI: 478 EUR / year Rubbish: 98 EUR / year

3

2

95 m2

Attention investors, Townhouse with open views in Marbellas old town. The property has the privilege of being located next to the wall of the castle of Marbella, it is located in a corner which gives it immense natural light all day. The house is divided into 3 floors. The 1st floor consists of a fully equipped kitchen, a living-dining room with views of the streets of the old town, and a bathroom. The 2nd floor is very spacious and consists of 2 bedrooms, 1 bathroom and 1 terrace with capacity for outdoor furniture. The 3rd floor enjoys excellent views of the castle and the old town. On this floor you can build a chillout if desired. There is the possibility of adding a (local) annex to the house. It is sold separately. It has great potential, taking into account the neighboring property called 6 lunas. We have the Plaza de los Naranjos a short walk of 1 couple of minutes, surrounded by high-end restaurants, textile boutiques, fountains and beautiful gardens, being able to enjoy a great gastronomic variety. The beach is only a 5-minute walk away. An excellent investment for those seeking proximity, tranquility and quality. Make your reservation with us, it will not last long on the market.