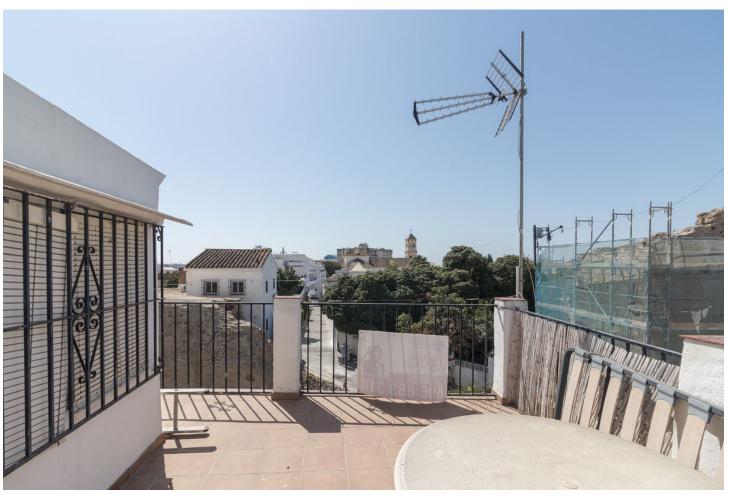

## Sales - House - Marbella 514.500€

www.mibgroup.es +34 662 58 96 58 info@mibgroup.es

Ref.-ID: MIBGR4406968 Marbella House

IBI: 478 EUR / year Rubbish: 98 EUR / year

3

2

95 m2

Attention investors, Townhouse with open views in Marbellas old town. The property has the privilege of being located next to the wall of the castle of Marbella, it is located in a corner which gives it immense natural light all day. The house is divided into 3 floors. The 1st floor consists of a fully equipped kitchen, a living-dining room with views of the streets of the old town, and a bathroom. The 2nd floor is very spacious and consists of 2 bedrooms, 1 bathroom and 1 terrace with capacity for outdoor furniture. The 3rd floor enjoys excellent views of the castle and the old town. On this floor you can build a chillout if desired. There is the possibility of adding a (local) annex to the house. It is sold separately. It has great potential, taking into account the neighboring property called 6 lunas. We have the Plaza de los Naranjos a short walk of 1 couple of minutes, surrounded by high-end restaurants, textile boutiques, fountains and beautiful gardens, being able to enjoy a great gastronomic variety. The beach is only a 5-minute walk away. An excellent investment for those seeking proximity, tranquility and quality. Make your reservation with us, it will not last long on the market.