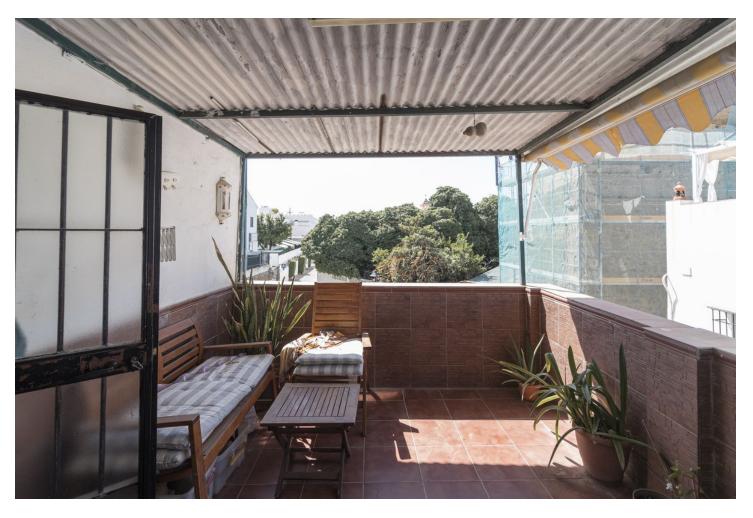

## Sales - House - Marbella 514.500€

www.mibgroup.es +34 662 58 96 58 info@mibgroup.es

Ref.-ID: MIBGR4406968 Marbella House

IBI: 478 EUR / year Rubbish: 98 EUR / year

3

2

95 m2

Attention investors, Townhouse with open views in Marbellas old town. The property has the privilege of being located next to the wall of the castle of Marbella, it is located in a corner which gives it immense natural light all day. The house is divided into 3 floors. The 1st floor consists of a fully equipped kitchen, a living-dining room with views of the streets of the old town, and a bathroom. The 2nd floor is very spacious and consists of 2 bedrooms, 1 bathroom and 1 terrace with capacity for outdoor furniture. The 3rd floor enjoys excellent views of the castle and the old town. On this floor you can build a chillout if desired. There is the possibility of adding a (local) annex to the house. It is sold separately. It has great potential, taking into account the neighboring property called 6 lunas. We have the Plaza de los Naranjos a short walk of 1 couple of minutes, surrounded by high-end restaurants, textile boutiques, fountains and beautiful gardens, being able to enjoy a great gastronomic variety. The beach is only a 5-minute walk away. An excellent investment for those seeking proximity, tranquility and quality. Make your reservation with us, it will not last long on the market.