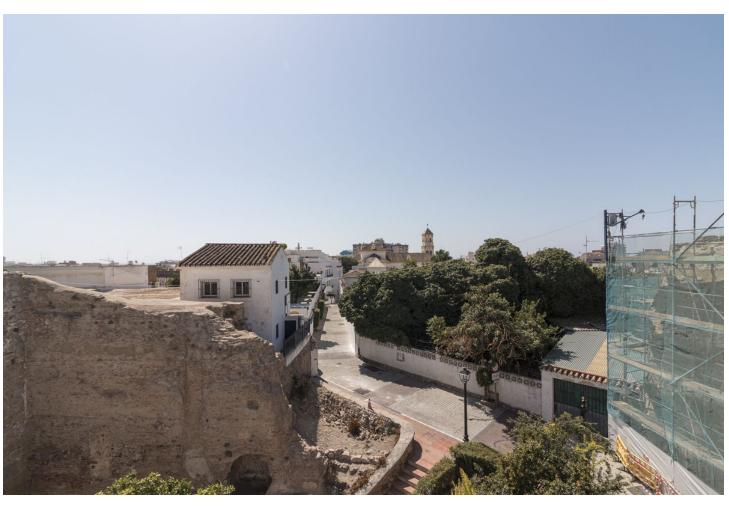

## Sales - House - Marbella 514.500€

www.mibgroup.es +34 662 58 96 58 info@mibgroup.es

Ref.-ID: MIBGR4406968 Marbella House

IBI: 478 EUR / year Rubbish: 98 EUR / year

3

2

95 m2

Attention investors, Townhouse with open views in Marbellas old town. The property has the privilege of being located next to the wall of the castle of Marbella, it is located in a corner which gives it immense natural light all day. The house is divided into 3 floors. The 1st floor consists of a fully equipped kitchen, a living-dining room with views of the streets of the old town, and a bathroom. The 2nd floor is very spacious and consists of 2 bedrooms, 1 bathroom and 1 terrace with capacity for outdoor furniture. The 3rd floor enjoys excellent views of the castle and the old town. On this floor you can build a chillout if desired. There is the possibility of adding a (local) annex to the house. It is sold separately. It has great potential, taking into account the neighboring property called 6 lunas. We have the Plaza de los Naranjos a short walk of 1 couple of minutes, surrounded by high-end restaurants, textile boutiques, fountains and beautiful gardens, being able to enjoy a great gastronomic variety. The beach is only a 5-minute walk away. An excellent investment for those seeking proximity, tranquility and quality. Make your reservation with us, it will not last long on the market.