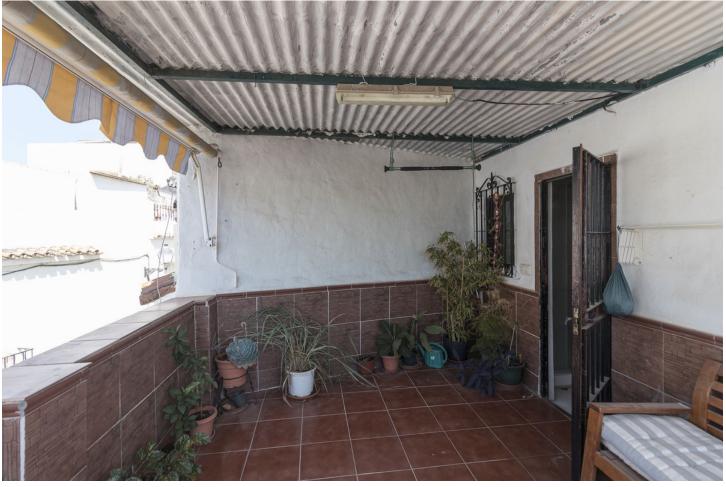

## Sales - House - Marbella 514.500€

www.mibgroup.es +34 662 58 96 58 info@mibgroup.es

Ref.-ID: MIBGR4406968 Marbella House

IBI: 478 EUR / year Rubbish: 98 EUR / year

3

2

95 m2

Attention investors, Townhouse with open views in Marbellas old town. The property has the privilege of being located next to the wall of the castle of Marbella, it is located in a corner which gives it immense natural light all day. The house is divided into 3 floors. The 1st floor consists of a fully equipped kitchen, a living-dining room with views of the streets of the old town, and a bathroom. The 2nd floor is very spacious and consists of 2 bedrooms, 1 bathroom and 1 terrace with capacity for outdoor furniture. The 3rd floor enjoys excellent views of the castle and the old town. On this floor you can build a chillout if desired. There is the possibility of adding a (local) annex to the house. It is sold separately. It has great potential, taking into account the neighboring property called 6 lunas. We have the Plaza de los Naranjos a short walk of 1 couple of minutes, surrounded by high-end restaurants, textile boutiques, fountains and beautiful gardens, being able to enjoy a great gastronomic variety. The beach is only a 5-minute walk away. An excellent investment for those seeking proximity, tranquility and quality. Make your reservation with us, it will not last long on the market.