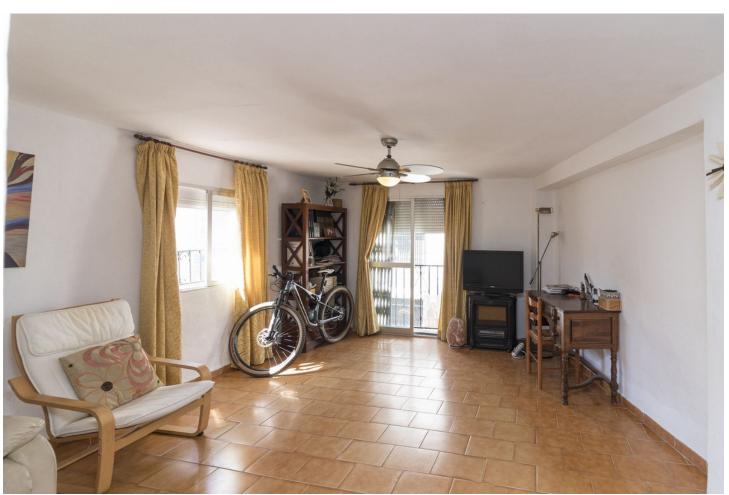

## Sales - House - Marbella 514.500€

www.mibgroup.es +34 662 58 96 58 info@mibgroup.es

Ref.-ID: MIBGR4406968 Marbella House

IBI: 478 EUR / year Rubbish: 98 EUR / year

3

2

95 m2

Attention investors, Townhouse with open views in Marbellas old town. The property has the privilege of being located next to the wall of the castle of Marbella, it is located in a corner which gives it immense natural light all day. The house is divided into 3 floors. The 1st floor consists of a fully equipped kitchen, a living-dining room with views of the streets of the old town, and a bathroom. The 2nd floor is very spacious and consists of 2 bedrooms, 1 bathroom and 1 terrace with capacity for outdoor furniture. The 3rd floor enjoys excellent views of the castle and the old town. On this floor you can build a chillout if desired. There is the possibility of adding a (local) annex to the house. It is sold separately. It has great potential, taking into account the neighboring property called 6 lunas. We have the Plaza de los Naranjos a short walk of 1 couple of minutes, surrounded by high-end restaurants, textile boutiques, fountains and beautiful gardens, being able to enjoy a great gastronomic variety. The beach is only a 5-minute walk away. An excellent investment for those seeking proximity, tranquility and quality. Make your reservation with us, it will not last long on the market.