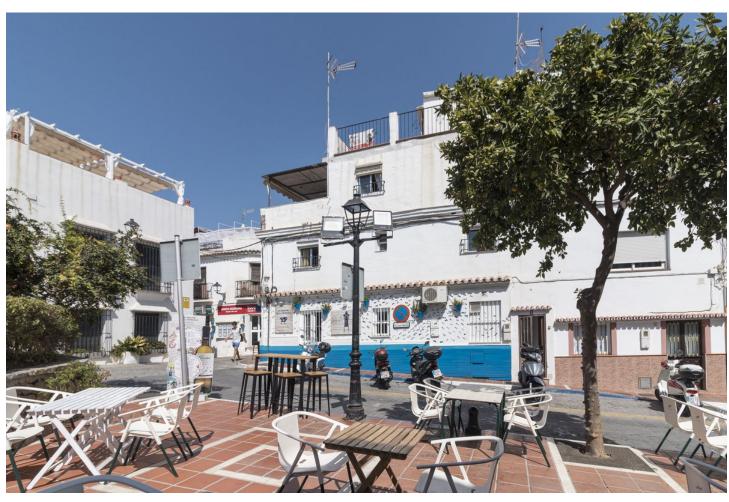

## Sales - House - Marbella 514.500€

www.mibgroup.es +34 662 58 96 58 info@mibgroup.es

Ref.-ID: MIBGR4406968 Marbella House

IBI: 478 EUR / year Rubbish: 98 EUR / year

3

2

95 m2

Attention investors, Townhouse with open views in Marbellas old town. The property has the privilege of being located next to the wall of the castle of Marbella, it is located in a corner which gives it immense natural light all day. The house is divided into 3 floors. The 1st floor consists of a fully equipped kitchen, a living-dining room with views of the streets of the old town, and a bathroom. The 2nd floor is very spacious and consists of 2 bedrooms, 1 bathroom and 1 terrace with capacity for outdoor furniture. The 3rd floor enjoys excellent views of the castle and the old town. On this floor you can build a chillout if desired. There is the possibility of adding a (local) annex to the house. It is sold separately. It has great potential, taking into account the neighboring property called 6 lunas. We have the Plaza de los Naranjos a short walk of 1 couple of minutes, surrounded by high-end restaurants, textile boutiques, fountains and beautiful gardens, being able to enjoy a great gastronomic variety. The beach is only a 5-minute walk away. An excellent investment for those seeking proximity, tranquility and quality. Make your reservation with us, it will not last long on the market.