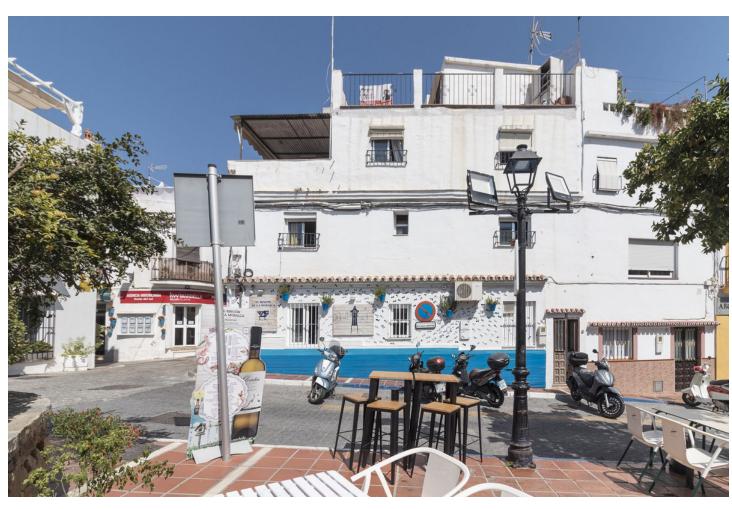

## Sales - House - Marbella 514.500€

www.mibgroup.es +34 662 58 96 58 info@mibgroup.es

Ref.-ID: MIBGR4406968 Marbella House

IBI: 478 EUR / year Rubbish: 98 EUR / year

3

2

95 m2

Attention investors, Townhouse with open views in Marbellas old town. The property has the privilege of being located next to the wall of the castle of Marbella, it is located in a corner which gives it immense natural light all day. The house is divided into 3 floors. The 1st floor consists of a fully equipped kitchen, a living-dining room with views of the streets of the old town, and a bathroom. The 2nd floor is very spacious and consists of 2 bedrooms, 1 bathroom and 1 terrace with capacity for outdoor furniture. The 3rd floor enjoys excellent views of the castle and the old town. On this floor you can build a chillout if desired. There is the possibility of adding a (local) annex to the house. It is sold separately. It has great potential, taking into account the neighboring property called 6 lunas. We have the Plaza de los Naranjos a short walk of 1 couple of minutes, surrounded by high-end restaurants, textile boutiques, fountains and beautiful gardens, being able to enjoy a great gastronomic variety. The beach is only a 5-minute walk away. An excellent investment for those seeking proximity, tranquility and quality. Make your reservation with us, it will not last long on the market.