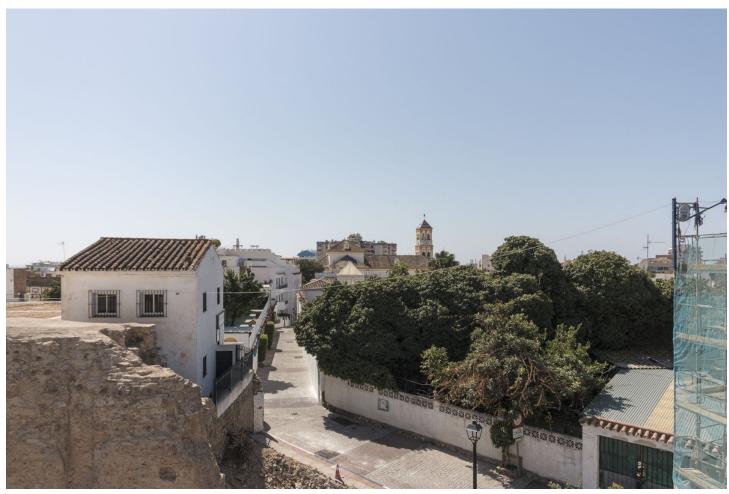

## Sales - House - Marbella 514.500€

www.mibgroup.es +34 662 58 96 58 info@mibgroup.es

Ref.-ID: MIBGR4406968 Marbella House

IBI: 478 EUR / year Rubbish: 98 EUR / year

3

2

95 m2

Attention investors, Townhouse with open views in Marbellas old town. The property has the privilege of being located next to the wall of the castle of Marbella, it is located in a corner which gives it immense natural light all day. The house is divided into 3 floors. The 1st floor consists of a fully equipped kitchen, a living-dining room with views of the streets of the old town, and a bathroom. The 2nd floor is very spacious and consists of 2 bedrooms, 1 bathroom and 1 terrace with capacity for outdoor furniture. The 3rd floor enjoys excellent views of the castle and the old town. On this floor you can build a chillout if desired. There is the possibility of adding a (local) annex to the house. It is sold separately. It has great potential, taking into account the neighboring property called 6 lunas. We have the Plaza de los Naranjos a short walk of 1 couple of minutes, surrounded by high-end restaurants, textile boutiques, fountains and beautiful gardens, being able to enjoy a great gastronomic variety. The beach is only a 5-minute walk away. An excellent investment for those seeking proximity, tranquility and quality. Make your reservation with us, it will not last long on the market.