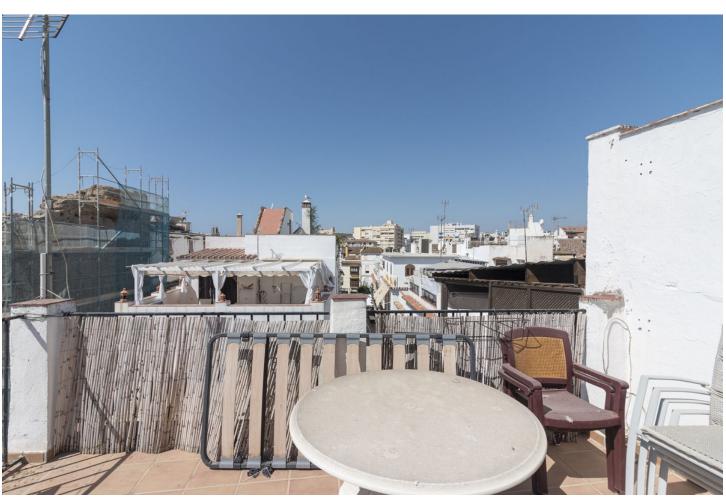

## Sales - House - Marbella 514.500€

www.mibgroup.es +34 662 58 96 58 info@mibgroup.es

Ref.-ID: MIBGR4406968 Marbella House

IBI: 478 EUR / year Rubbish: 98 EUR / year

3

2

95 m2

Attention investors, Townhouse with open views in Marbellas old town. The property has the privilege of being located next to the wall of the castle of Marbella, it is located in a corner which gives it immense natural light all day. The house is divided into 3 floors. The 1st floor consists of a fully equipped kitchen, a living-dining room with views of the streets of the old town, and a bathroom. The 2nd floor is very spacious and consists of 2 bedrooms, 1 bathroom and 1 terrace with capacity for outdoor furniture. The 3rd floor enjoys excellent views of the castle and the old town. On this floor you can build a chillout if desired. There is the possibility of adding a (local) annex to the house. It is sold separately. It has great potential, taking into account the neighboring property called 6 lunas. We have the Plaza de los Naranjos a short walk of 1 couple of minutes, surrounded by high-end restaurants, textile boutiques, fountains and beautiful gardens, being able to enjoy a great gastronomic variety. The beach is only a 5-minute walk away. An excellent investment for those seeking proximity, tranquility and quality. Make your reservation with us, it will not last long on the market.