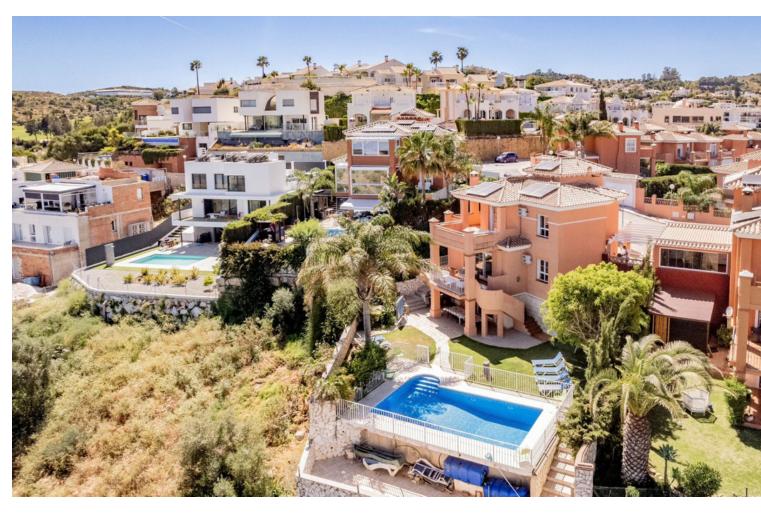

630 m<sup>2</sup>

Casa Pilar is a beautiful villa offering stunning views of the nearby town of Fuengirola and the sparkling waters beyond. This spacious home boasts a generous floor area of 320 square meters, providing plenty of space for you and your loved ones to relax and enjoy. As you step inside, you'll be greeted by the tasteful interior decor and ample natural light, creating a warm and inviting atmosphere. The villa features a private pool, perfect for refreshing dips on hot days, and convenient parking for two cars. The bedrooms are spacious and comfortable, ensuring a peaceful and restful night's sleep. Imagine waking up to the breathtaking view of the surrounding landscape every morning! While not a luxury property, Casa Pilar provides all the amenities you need for comfortable living. The open living and dining areas create a wonderful space for entertaining guests or enjoying family time, and the fully equipped kitchen is ideal for preparing delicious meals. Overall, Casa Pilar is a fantastic option for anyone looking for a spacious and comfortable home, with the added benefit of stunning views of Fuengirola. This is a perfect opportunity to enjoy the best of both worlds, with the peaceful surroundings of Mijas and the vibrant town of Fuengirola just a short drive away.