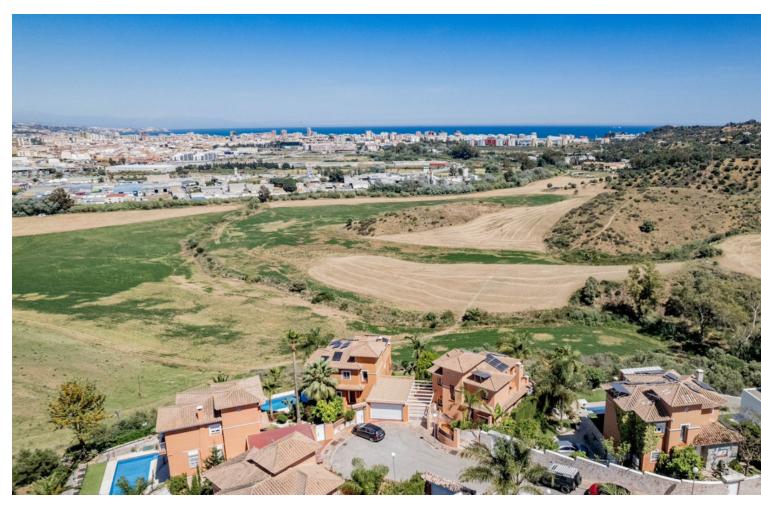

## Sales - House - Fuengirola 669.000€

www.mibgroup.es +34 662 58 96 58 info@mibgroup.es

Ref.-ID: MIBGR4407205 Fuengirola House

Community: 612 EUR / year IBI: 1,000 EUR / year Rubbish: 180 EUR / year

4

4

320 m2

630 m<sup>2</sup>

Casa Pilar is a beautiful villa offering stunning views of the nearby town of Fuengirola and the sparkling waters beyond. This spacious home boasts a generous floor area of 320 square meters, providing plenty of space for you and your loved ones to relax and enjoy. As you step inside, you'll be greeted by the tasteful interior decor and ample natural light, creating a warm and inviting atmosphere. The villa features a private pool, perfect for refreshing dips on hot days, and convenient parking for two cars. The bedrooms are spacious and comfortable, ensuring a peaceful and restful night's sleep. Imagine waking up to the breathtaking view of the surrounding landscape every morning! While not a luxury property, Casa Pilar provides all the amenities you need for comfortable living. The open living and dining areas create a wonderful space for entertaining guests or enjoying family time, and the fully equipped kitchen is ideal for preparing delicious meals. Overall, Casa Pilar is a fantastic option for anyone looking for a spacious and comfortable home, with the added benefit of stunning views of Fuengirola. This is a perfect opportunity to enjoy the best of both worlds, with the peaceful surroundings of Mijas and the vibrant town of Fuengirola just a short drive away.