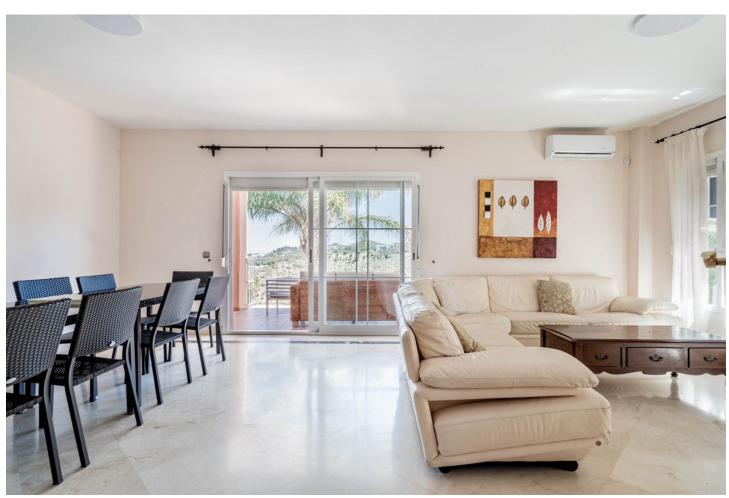

630 m<sup>2</sup>

Casa Pilar is a beautiful villa offering stunning views of the nearby town of Fuengirola and the sparkling waters beyond. This spacious home boasts a generous floor area of 320 square meters, providing plenty of space for you and your loved ones to relax and enjoy. As you step inside, you'll be greeted by the tasteful interior decor and ample natural light, creating a warm and inviting atmosphere. The villa features a private pool, perfect for refreshing dips on hot days, and convenient parking for two cars. The bedrooms are spacious and comfortable, ensuring a peaceful and restful night's sleep. Imagine waking up to the breathtaking view of the surrounding landscape every morning! While not a luxury property, Casa Pilar provides all the amenities you need for comfortable living. The open living and dining areas create a wonderful space for entertaining guests or enjoying family time, and the fully equipped kitchen is ideal for preparing delicious meals. Overall, Casa Pilar is a fantastic option for anyone looking for a spacious and comfortable home, with the added benefit of stunning views of Fuengirola. This is a perfect opportunity to enjoy the best of both worlds, with the peaceful surroundings of Mijas and the vibrant town of Fuengirola just a short drive away.

Setting
Close To Shops
Close To Town
Views
Sea
Mountain
Panoramic
Parking

Private

Orientation
South

Features
Fitted Wardrobes
Private Terrace

Pool
Private

Kitchen
Fully Fitted

Climate Control
Air Conditioning