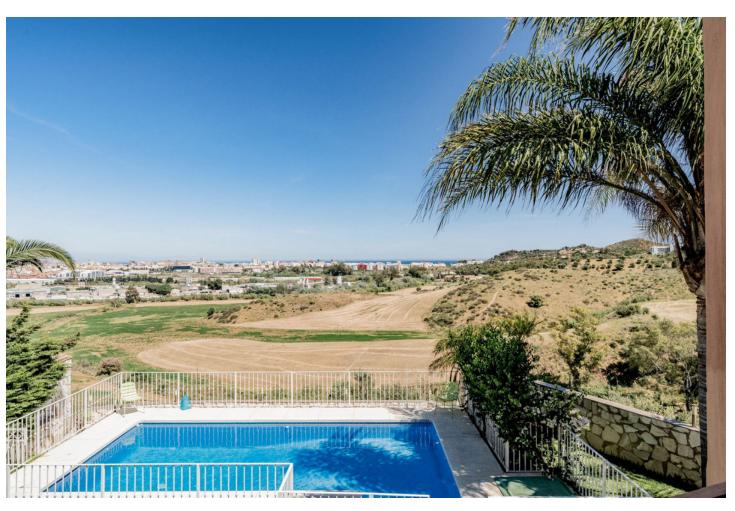

630 m<sup>2</sup>

Casa Pilar is a beautiful villa offering stunning views of the nearby town of Fuengirola and the sparkling waters beyond. This spacious home boasts a generous floor area of 320 square meters, providing plenty of space for you and your loved ones to relax and enjoy. As you step inside, you'll be greeted by the tasteful interior decor and ample natural light, creating a warm and inviting atmosphere. The villa features a private pool, perfect for refreshing dips on hot days, and convenient parking for two cars. The bedrooms are spacious and comfortable, ensuring a peaceful and restful night's sleep. Imagine waking up to the breathtaking view of the surrounding landscape every morning! While not a luxury property, Casa Pilar provides all the amenities you need for comfortable living. The open living and dining areas create a wonderful space for entertaining guests or enjoying family time, and the fully equipped kitchen is ideal for preparing delicious meals. Overall, Casa Pilar is a fantastic option for anyone looking for a spacious and comfortable home, with the added benefit of stunning views of Fuengirola. This is a perfect opportunity to enjoy the best of both worlds, with the peaceful surroundings of Mijas and the vibrant town of Fuengirola just a short drive away.

Setting
Close To Shops
Close To Town
Views
Sea
Mountain
Panoramic
Parking

Private

Orientation
South

Features
Fitted Wardrobes
Private Terrace

Pool
Private

Kitchen
Fully Fitted

Climate Control
Air Conditioning