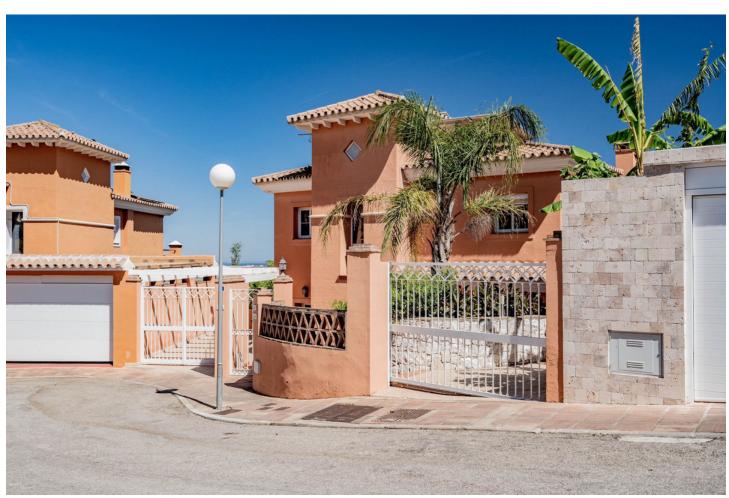

630 m<sup>2</sup>

Casa Pilar is a beautiful villa offering stunning views of the nearby town of Fuengirola and the sparkling waters beyond. This spacious home boasts a generous floor area of 320 square meters, providing plenty of space for you and your loved ones to relax and enjoy. As you step inside, you'll be greeted by the tasteful interior decor and ample natural light, creating a warm and inviting atmosphere. The villa features a private pool, perfect for refreshing dips on hot days, and convenient parking for two cars. The bedrooms are spacious and comfortable, ensuring a peaceful and restful night's sleep. Imagine waking up to the breathtaking view of the surrounding landscape every morning! While not a luxury property, Casa Pilar provides all the amenities you need for comfortable living. The open living and dining areas create a wonderful space for entertaining guests or enjoying family time, and the fully equipped kitchen is ideal for preparing delicious meals. Overall, Casa Pilar is a fantastic option for anyone looking for a spacious and comfortable home, with the added benefit of stunning views of Fuengirola. This is a perfect opportunity to enjoy the best of both worlds, with the peaceful surroundings of Mijas and the vibrant town of Fuengirola just a short drive away.