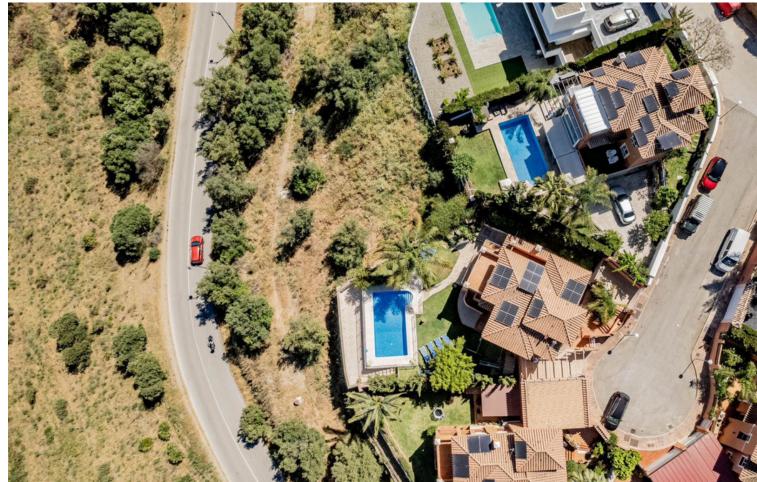

630 m<sup>2</sup>

Casa Pilar is a beautiful villa offering stunning views of the nearby town of Fuengirola and the sparkling waters beyond. This spacious home boasts a generous floor area of 320 square meters, providing plenty of space for you and your loved ones to relax and enjoy. As you step inside, you'll be greeted by the tasteful interior decor and ample natural light, creating a warm and inviting atmosphere. The villa features a private pool, perfect for refreshing dips on hot days, and convenient parking for two cars. The bedrooms are spacious and comfortable, ensuring a peaceful and restful night's sleep. Imagine waking up to the breathtaking view of the surrounding landscape every morning! While not a luxury property, Casa Pilar provides all the amenities you need for comfortable living. The open living and dining areas create a wonderful space for entertaining guests or enjoying family time, and the fully equipped kitchen is ideal for preparing delicious meals. Overall, Casa Pilar is a fantastic option for anyone looking for a spacious and comfortable home, with the added benefit of stunning views of Fuengirola. This is a perfect opportunity to enjoy the best of both worlds, with the peaceful surroundings of Mijas and the vibrant town of Fuengirola just a short drive away.