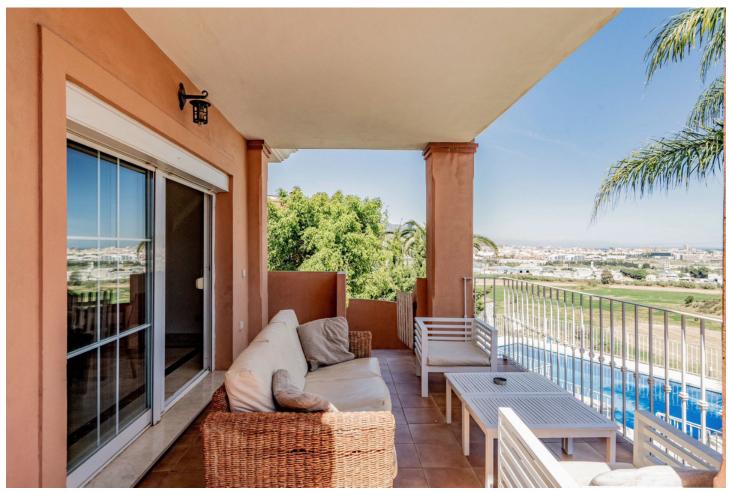

630 m<sup>2</sup>

Casa Pilar is a beautiful villa offering stunning views of the nearby town of Fuengirola and the sparkling waters beyond. This spacious home boasts a generous floor area of 320 square meters, providing plenty of space for you and your loved ones to relax and enjoy. As you step inside, you'll be greeted by the tasteful interior decor and ample natural light, creating a warm and inviting atmosphere. The villa features a private pool, perfect for refreshing dips on hot days, and convenient parking for two cars. The bedrooms are spacious and comfortable, ensuring a peaceful and restful night's sleep. Imagine waking up to the breathtaking view of the surrounding landscape every morning! While not a luxury property, Casa Pilar provides all the amenities you need for comfortable living. The open living and dining areas create a wonderful space for entertaining guests or enjoying family time, and the fully equipped kitchen is ideal for preparing delicious meals. Overall, Casa Pilar is a fantastic option for anyone looking for a spacious and comfortable home, with the added benefit of stunning views of Fuengirola. This is a perfect opportunity to enjoy the best of both worlds, with the peaceful surroundings of Mijas and the vibrant town of Fuengirola just a short drive away.

Setting
Close To Shops
Close To Town
Views
Sea
Mountain
Panoramic
Parking

Private

Orientation
South

Features
Fitted Wardrobes
Private Terrace

Pool
Private

Kitchen
Fully Fitted

Climate Control
Air Conditioning