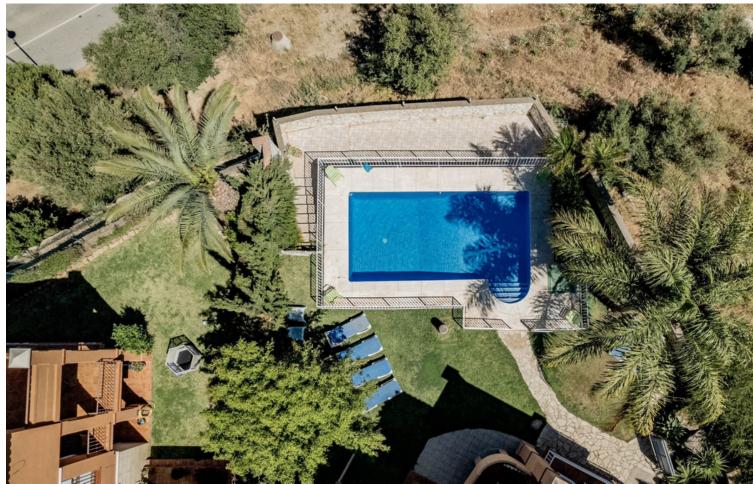

630 m<sup>2</sup>

Casa Pilar is a beautiful villa offering stunning views of the nearby town of Fuengirola and the sparkling waters beyond. This spacious home boasts a generous floor area of 320 square meters, providing plenty of space for you and your loved ones to relax and enjoy. As you step inside, you'll be greeted by the tasteful interior decor and ample natural light, creating a warm and inviting atmosphere. The villa features a private pool, perfect for refreshing dips on hot days, and convenient parking for two cars. The bedrooms are spacious and comfortable, ensuring a peaceful and restful night's sleep. Imagine waking up to the breathtaking view of the surrounding landscape every morning! While not a luxury property, Casa Pilar provides all the amenities you need for comfortable living. The open living and dining areas create a wonderful space for entertaining guests or enjoying family time, and the fully equipped kitchen is ideal for preparing delicious meals. Overall, Casa Pilar is a fantastic option for anyone looking for a spacious and comfortable home, with the added benefit of stunning views of Fuengirola. This is a perfect opportunity to enjoy the best of both worlds, with the peaceful surroundings of Mijas and the vibrant town of Fuengirola just a short drive away.

Setting
Close To Shops
Close To Town
Views
Sea
Mountain
Panoramic
Parking

Private

Orientation
South

Features
Fitted Wardrobes
Private Terrace

Pool
Private

Kitchen
Fully Fitted

Climate Control
Air Conditioning