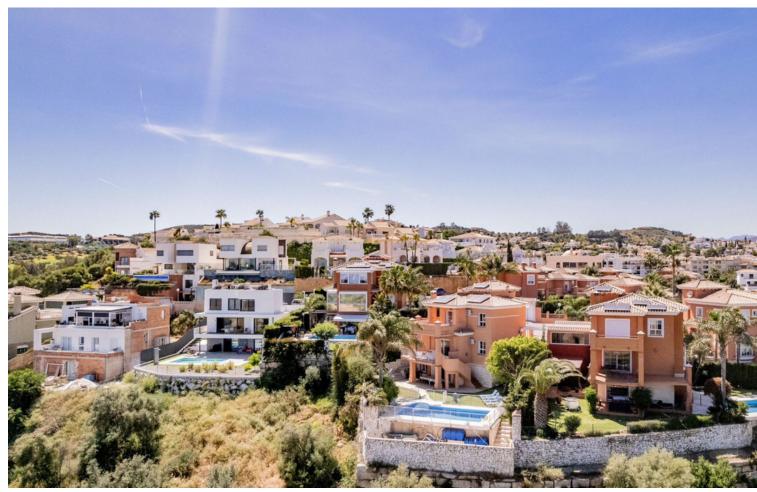

630 m<sup>2</sup>

Casa Pilar is a beautiful villa offering stunning views of the nearby town of Fuengirola and the sparkling waters beyond. This spacious home boasts a generous floor area of 320 square meters, providing plenty of space for you and your loved ones to relax and enjoy. As you step inside, you'll be greeted by the tasteful interior decor and ample natural light, creating a warm and inviting atmosphere. The villa features a private pool, perfect for refreshing dips on hot days, and convenient parking for two cars. The bedrooms are spacious and comfortable, ensuring a peaceful and restful night's sleep. Imagine waking up to the breathtaking view of the surrounding landscape every morning! While not a luxury property, Casa Pilar provides all the amenities you need for comfortable living. The open living and dining areas create a wonderful space for entertaining guests or enjoying family time, and the fully equipped kitchen is ideal for preparing delicious meals. Overall, Casa Pilar is a fantastic option for anyone looking for a spacious and comfortable home, with the added benefit of stunning views of Fuengirola. This is a perfect opportunity to enjoy the best of both worlds, with the peaceful surroundings of Mijas and the vibrant town of Fuengirola just a short drive away.