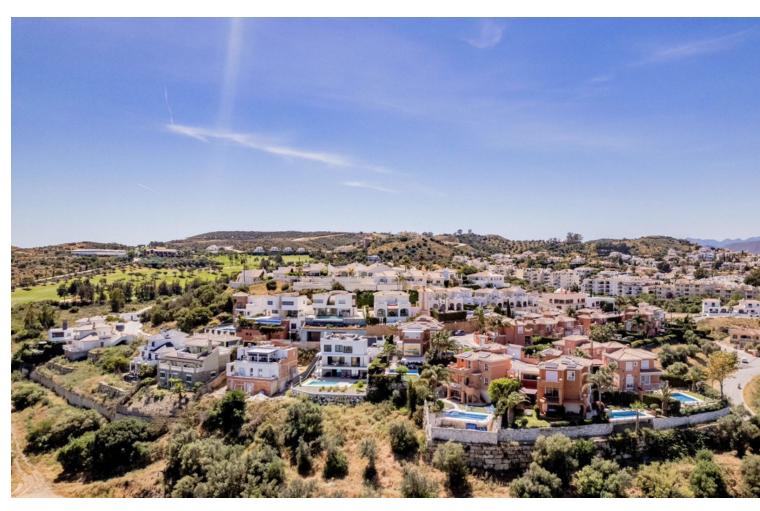

630 m<sup>2</sup>

Casa Pilar is a beautiful villa offering stunning views of the nearby town of Fuengirola and the sparkling waters beyond. This spacious home boasts a generous floor area of 320 square meters, providing plenty of space for you and your loved ones to relax and enjoy. As you step inside, you'll be greeted by the tasteful interior decor and ample natural light, creating a warm and inviting atmosphere. The villa features a private pool, perfect for refreshing dips on hot days, and convenient parking for two cars. The bedrooms are spacious and comfortable, ensuring a peaceful and restful night's sleep. Imagine waking up to the breathtaking view of the surrounding landscape every morning! While not a luxury property, Casa Pilar provides all the amenities you need for comfortable living. The open living and dining areas create a wonderful space for entertaining guests or enjoying family time, and the fully equipped kitchen is ideal for preparing delicious meals. Overall, Casa Pilar is a fantastic option for anyone looking for a spacious and comfortable home, with the added benefit of stunning views of Fuengirola. This is a perfect opportunity to enjoy the best of both worlds, with the peaceful surroundings of Mijas and the vibrant town of Fuengirola just a short drive away.