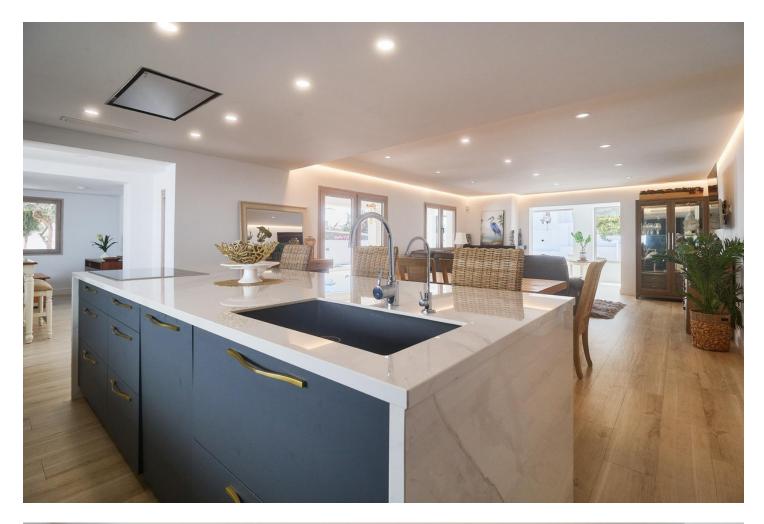

Spectacular villa that has been recently renovated with the best materials and finishes. Ready to brand new!. . Located in the quiet urbanization of Montealto, Benalmádena, this 5-bedroom, 4-bathroom villa is located a few meters from all kinds of amenities, leisure and services such as public and private hospitals, large supermarkets such as Mercadona and Lidl, and much more. ..You can reach the beach in just over 5 minutes by car.. . The villa is distributed over 2 floors:. . Ground floor consisting of: Hall, games room, bedroom with en-suite bathroom, spectacular kitchen equipped with high-end appliances with island open to the living room, guest bathroom, gallery, dining room, laundry room and ironing space. . Upper floor: large landing that leads to two huge double bedrooms which share a large bathroom and a master bedroom with an en-suite bathroom. . The villa has large outdoor space, enjoying large terraces and porches. Fruit trees...as well as a large swimming pool which has been completely renovated. . . It also has 27 solar panels and their corresponding battery, which makes it very efficient and a water softener throughout the house.. . It is a very bright villa, and very private. It is perfect for a large family, or for those who love spacious houses and multipurpose rooms. You could make a gym, and much more.... . It is ready to brand new and enjoy it!