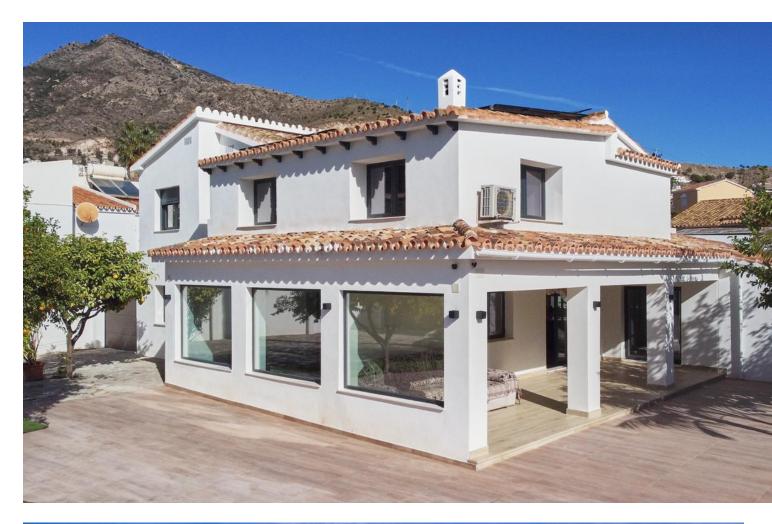

Spectacular villa that has been recently renovated with the best materials and finishes. Ready to brand new!. . Located in the quiet urbanization of Montealto, Benalmádena, this 5-bedroom, 4-bathroom villa is located a few meters from all kinds of amenities, leisure and services such as public and private hospitals, large supermarkets such as Mercadona and Lidl, and much more. ..You can reach the beach in just over 5 minutes by car.. . The villa is distributed over 2 floors:. . Ground floor consisting of: Hall, games room, bedroom with en-suite bathroom, spectacular kitchen equipped with high-end appliances with island open to the living room, guest bathroom, gallery, dining room, laundry room and ironing space. . Upper floor: large landing that leads to two huge double bedrooms which share a large bathroom and a master bedroom with an en-suite bathroom. . The villa has large outdoor space, enjoying large terraces and porches. Fruit trees...as well as a large swimming pool which has been completely renovated. . . It also has 27 solar panels and their corresponding battery, which makes it very efficient and a water softener throughout the house.. . It is a very bright villa, and very private. It is perfect for a large family, or for those who love spacious houses and multipurpose rooms. You could make a gym, and much more.... . It is ready to brand new and enjoy it!