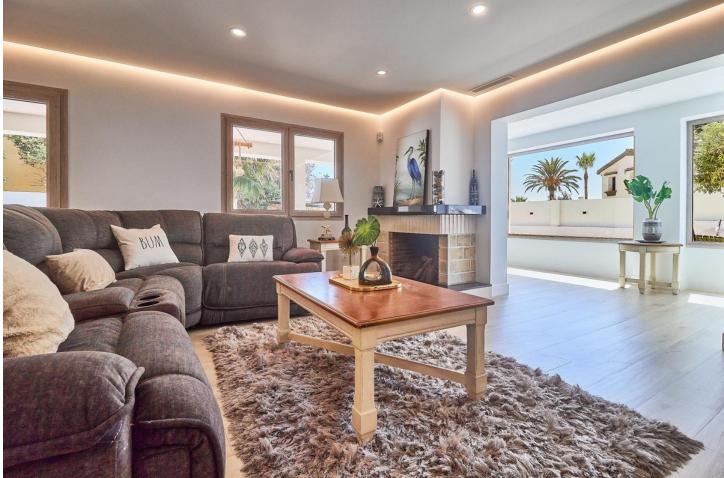

Spectacular villa that has been recently renovated with the best materials and finishes. Ready to brand new!. . Located in the quiet urbanization of Montealto, Benalmádena, this 5-bedroom, 4-bathroom villa is located a few meters from all kinds of amenities, leisure and services such as public and private hospitals, large supermarkets such as Mercadona and Lidl, and much more. ..You can reach the beach in just over 5 minutes by car.. . The villa is distributed over 2 floors:. . Ground floor consisting of: Hall, games room, bedroom with en-suite bathroom, spectacular kitchen equipped with high-end appliances with island open to the living room, guest bathroom, gallery, dining room, laundry room and ironing space. . Upper floor: large landing that leads to two huge double bedrooms which share a large bathroom and a master bedroom with an en-suite bathroom. . The villa has large outdoor space, enjoying large terraces and porches. Fruit trees...as well as a large swimming pool which has been completely renovated. . . It also has 27 solar panels and their corresponding battery, which makes it very efficient and a water softener throughout the house.. . It is a very bright villa, and very private. It is perfect for a large family, or for those who love spacious houses and multipurpose rooms. You could make a gym, and much more.... . It is ready to brand new and enjoy it!