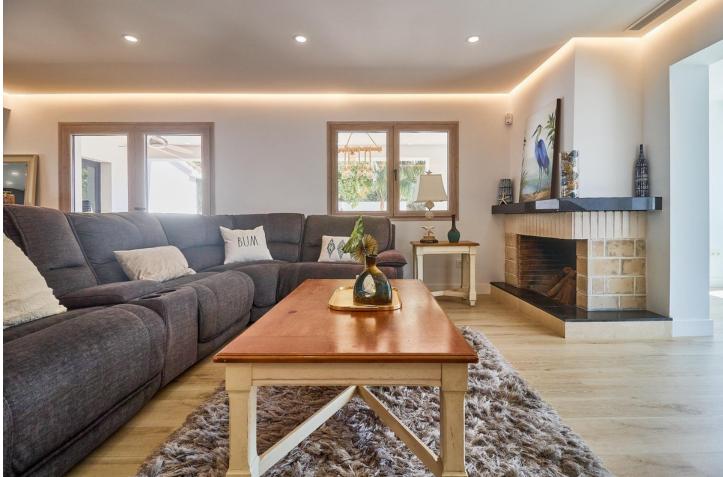

Spectacular villa that has been recently renovated with the best materials and finishes. Ready to brand new!. . Located in the quiet urbanization of Montealto, Benalmádena, this 5-bedroom, 4-bathroom villa is located a few meters from all kinds of amenities, leisure and services such as public and private hospitals, large supermarkets such as Mercadona and Lidl, and much more. ..You can reach the beach in just over 5 minutes by car.. . The villa is distributed over 2 floors:. . Ground floor consisting of: Hall, games room, bedroom with en-suite bathroom, spectacular kitchen equipped with high-end appliances with island open to the living room, guest bathroom, gallery, dining room, laundry room and ironing space. . Upper floor: large landing that leads to two huge double bedrooms which share a large bathroom and a master bedroom with an en-suite bathroom. . The villa has large outdoor space, enjoying large terraces and porches. Fruit trees...as well as a large swimming pool which has been completely renovated. . . It also has 27 solar panels and their corresponding battery, which makes it very efficient and a water softener throughout the house.. . It is a very bright villa, and very private. It is perfect for a large family, or for those who love spacious houses and multipurpose rooms. You could make a gym, and much more.... . It is ready to brand new and enjoy it!