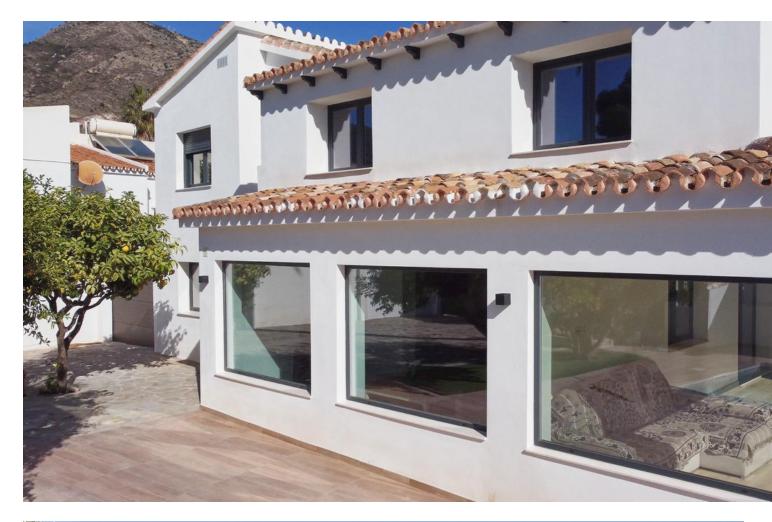

Spectacular villa that has been recently renovated with the best materials and finishes. Ready to brand new!. . Located in the quiet urbanization of Montealto, Benalmádena, this 5-bedroom, 4-bathroom villa is located a few meters from all kinds of amenities, leisure and services such as public and private hospitals, large supermarkets such as Mercadona and Lidl, and much more. ..You can reach the beach in just over 5 minutes by car.. . The villa is distributed over 2 floors:. . Ground floor consisting of: Hall, games room, bedroom with en-suite bathroom, spectacular kitchen equipped with high-end appliances with island open to the living room, guest bathroom, gallery, dining room, laundry room and ironing space. . Upper floor: large landing that leads to two huge double bedrooms which share a large bathroom and a master bedroom with an en-suite bathroom. . The villa has large outdoor space, enjoying large terraces and porches. Fruit trees...as well as a large swimming pool which has been completely renovated. . . It also has 27 solar panels and their corresponding battery, which makes it very efficient and a water softener throughout the house.. . It is a very bright villa, and very private. It is perfect for a large family, or for those who love spacious houses and multipurpose rooms. You could make a gym, and much more.... . It is ready to brand new and enjoy it!