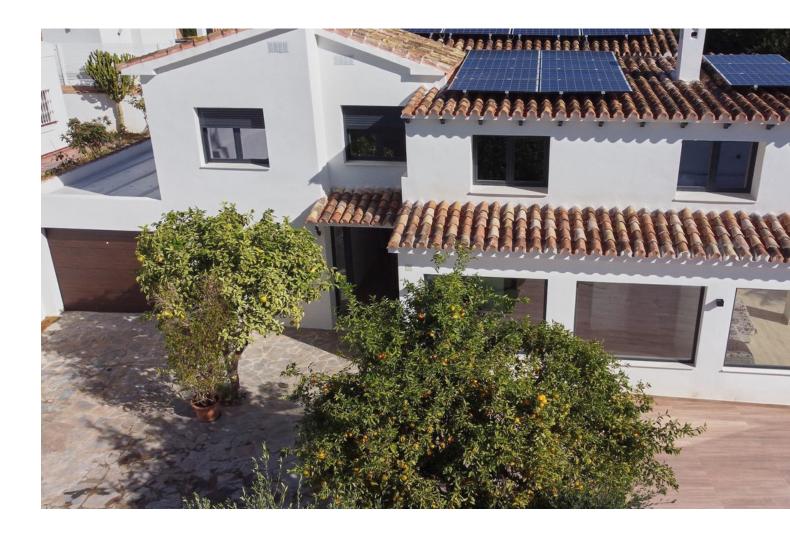

Spectacular villa that has been recently renovated with the best materials and finishes. Ready to brand new!. . Located in the quiet urbanization of Montealto, Benalmádena, this 5-bedroom, 4-bathroom villa is located a few meters from all kinds of amenities, leisure and services such as public and private hospitals, large supermarkets such as Mercadona and Lidl, and much more. ..You can reach the beach in just over 5 minutes by car.. . The villa is distributed over 2 floors:. . Ground floor consisting of: Hall, games room, bedroom with en-suite bathroom, spectacular kitchen equipped with high-end appliances with island open to the living room, guest bathroom, gallery, dining room, laundry room and ironing space. . Upper floor: large landing that leads to two huge double bedrooms which share a large bathroom and a master bedroom with an en-suite bathroom. . The villa has large outdoor space, enjoying large terraces and porches. Fruit trees...as well as a large swimming pool which has been completely renovated. . . It also has 27 solar panels and their corresponding battery, which makes it very efficient and a water softener throughout the house.. . It is a very bright villa, and very private. It is perfect for a large family, or for those who love spacious houses and multipurpose rooms. You could make a gym, and much more.... . It is ready to brand new and enjoy it!