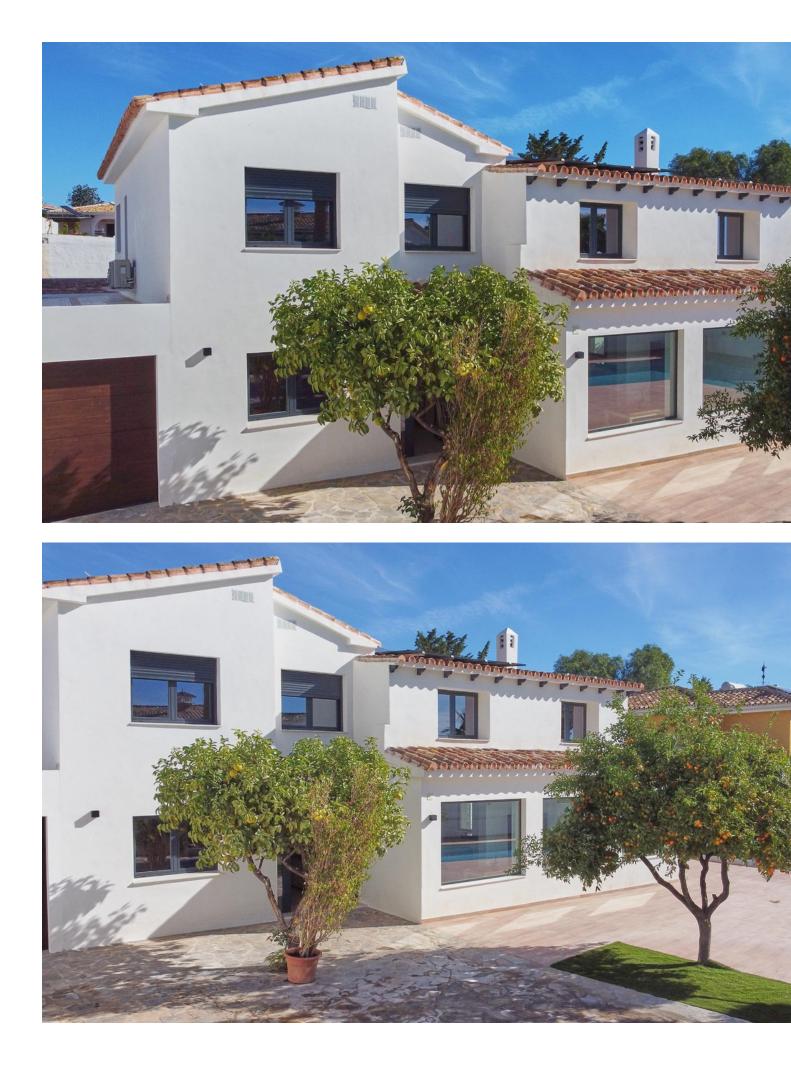

Spectacular villa that has been recently renovated with the best materials and finishes. Ready to brand new!. . Located in the quiet urbanization of Montealto, Benalmádena, this 5-bedroom, 4-bathroom villa is located a few meters from all kinds of amenities, leisure and services such as public and private hospitals, large supermarkets such as Mercadona and Lidl, and much more. ..You can reach the beach in just over 5 minutes by car.. . The villa is distributed over 2 floors:. . Ground floor consisting of: Hall, games room, bedroom with en-suite bathroom, spectacular kitchen equipped with high-end appliances with island open to the living room, guest bathroom, gallery, dining room, laundry room and ironing space. . Upper floor: large landing that leads to two huge double bedrooms which share a large bathroom and a master bedroom with an en-suite bathroom. . The villa has large outdoor space, enjoying large terraces and porches. Fruit trees...as well as a large swimming pool which has been completely renovated. . . It also has 27 solar panels and their corresponding battery, which makes it very efficient and a water softener throughout the house.. . It is a very bright villa, and very private. It is perfect for a large family, or for those who love spacious houses and multipurpose rooms. You could make a gym, and much more.... . It is ready to brand new and enjoy it!