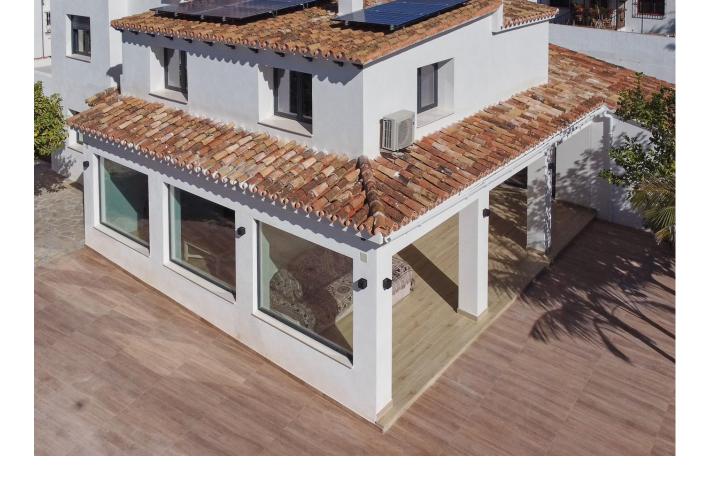

Spectacular villa that has been recently renovated with the best materials and finishes. Ready to brand new!. . Located in the quiet urbanization of Montealto, Benalmádena, this 5-bedroom, 4-bathroom villa is located a few meters from all kinds of amenities, leisure and services such as public and private hospitals, large supermarkets such as Mercadona and Lidl, and much more. ..You can reach the beach in just over 5 minutes by car.. . The villa is distributed over 2 floors:. . Ground floor consisting of: Hall, games room, bedroom with en-suite bathroom, spectacular kitchen equipped with high-end appliances with island open to the living room, guest bathroom, gallery, dining room, laundry room and ironing space. . Upper floor: large landing that leads to two huge double bedrooms which share a large bathroom and a master bedroom with an en-suite bathroom. . The villa has large outdoor space, enjoying large terraces and porches. Fruit trees...as well as a large swimming pool which has been completely renovated. . . It also has 27 solar panels and their corresponding battery, which makes it very efficient and a water softener throughout the house.. . It is a very bright villa, and very private. It is perfect for a large family, or for those who love spacious houses and multipurpose rooms. You could make a gym, and much more.... . It is ready to brand new and enjoy it!