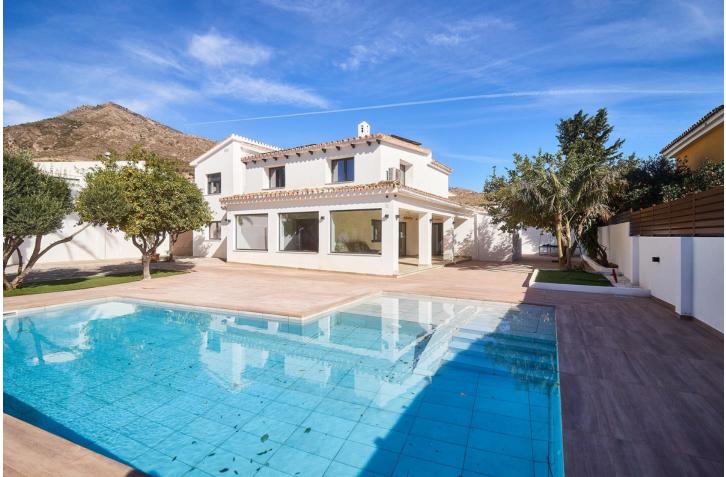

Spectacular villa that has been recently renovated with the best materials and finishes. Ready to brand new!. . Located in the quiet urbanization of Montealto, Benalmádena, this 5-bedroom, 4-bathroom villa is located a few meters from all kinds of amenities, leisure and services such as public and private hospitals, large supermarkets such as Mercadona and Lidl, and much more. ..You can reach the beach in just over 5 minutes by car.. . The villa is distributed over 2 floors:. . Ground floor consisting of: Hall, games room, bedroom with en-suite bathroom, spectacular kitchen equipped with high-end appliances with island open to the living room, guest bathroom, gallery, dining room, laundry room and ironing space. . Upper floor: large landing that leads to two huge double bedrooms which share a large bathroom and a master bedroom with an en-suite bathroom. . The villa has large outdoor space, enjoying large terraces and porches. Fruit trees...as well as a large swimming pool which has been completely renovated. . . It also has 27 solar panels and their corresponding battery, which makes it very efficient and a water softener throughout the house.. . It is a very bright villa, and very private. It is perfect for a large family, or for those who love spacious houses and multipurpose rooms. You could make a gym, and much more.... . It is ready to brand new and enjoy it!