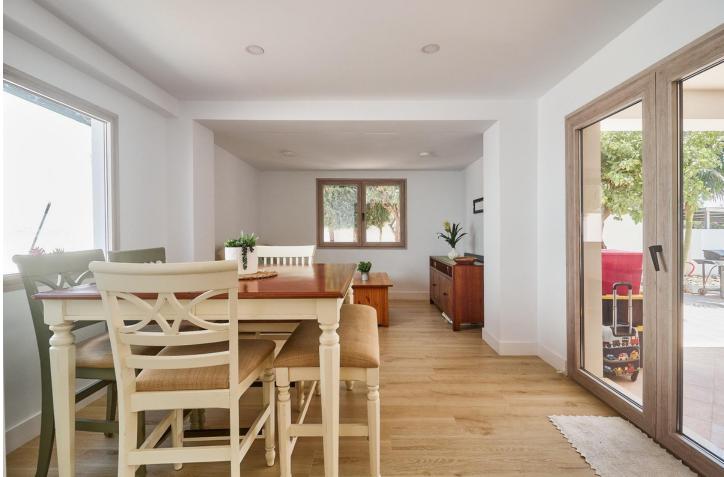

Spectacular villa that has been recently renovated with the best materials and finishes. Ready to brand new!. . Located in the quiet urbanization of Montealto, Benalmádena, this 5-bedroom, 4-bathroom villa is located a few meters from all kinds of amenities, leisure and services such as public and private hospitals, large supermarkets such as Mercadona and Lidl, and much more. ..You can reach the beach in just over 5 minutes by car.. . The villa is distributed over 2 floors:. . Ground floor consisting of: Hall, games room, bedroom with en-suite bathroom, spectacular kitchen equipped with high-end appliances with island open to the living room, guest bathroom, gallery, dining room, laundry room and ironing space. . Upper floor: large landing that leads to two huge double bedrooms which share a large bathroom and a master bedroom with an en-suite bathroom. . The villa has large outdoor space, enjoying large terraces and porches. Fruit trees...as well as a large swimming pool which has been completely renovated. . . It also has 27 solar panels and their corresponding battery, which makes it very efficient and a water softener throughout the house.. . It is a very bright villa, and very private. It is perfect for a large family, or for those who love spacious houses and multipurpose rooms. You could make a gym, and much more.... . It is ready to brand new and enjoy it!