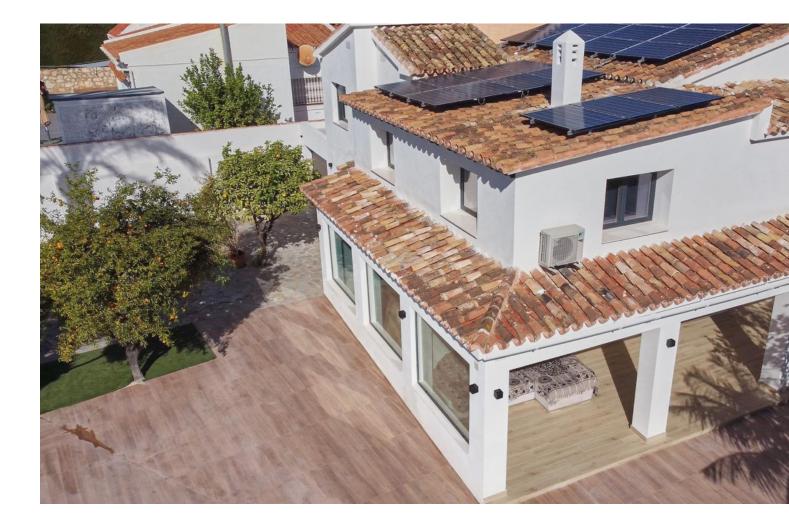

Spectacular villa that has been recently renovated with the best materials and finishes. Ready to brand new!. . Located in the quiet urbanization of Montealto, Benalmádena, this 5-bedroom, 4-bathroom villa is located a few meters from all kinds of amenities, leisure and services such as public and private hospitals, large supermarkets such as Mercadona and Lidl, and much more. ..You can reach the beach in just over 5 minutes by car.. . The villa is distributed over 2 floors:. . Ground floor consisting of: Hall, games room, bedroom with en-suite bathroom, spectacular kitchen equipped with high-end appliances with island open to the living room, guest bathroom, gallery, dining room, laundry room and ironing space. . Upper floor: large landing that leads to two huge double bedrooms which share a large bathroom and a master bedroom with an en-suite bathroom. . The villa has large outdoor space, enjoying large terraces and porches. Fruit trees...as well as a large swimming pool which has been completely renovated. . . It also has 27 solar panels and their corresponding battery, which makes it very efficient and a water softener throughout the house.. . It is a very bright villa, and very private. It is perfect for a large family, or for those who love spacious houses and multipurpose rooms. You could make a gym, and much more.... . It is ready to brand new and enjoy it!