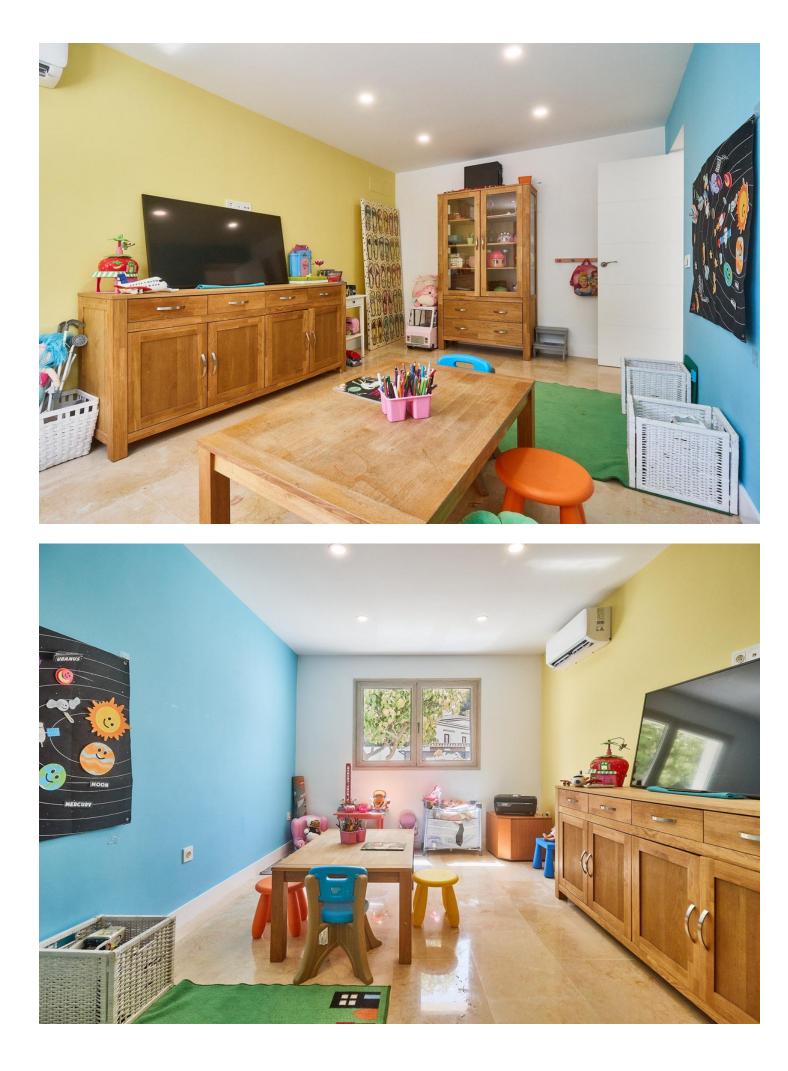

Spectacular villa that has been recently renovated with the best materials and finishes. Ready to brand new!. . Located in the quiet urbanization of Montealto, Benalmádena, this 5-bedroom, 4-bathroom villa is located a few meters from all kinds of amenities, leisure and services such as public and private hospitals, large supermarkets such as Mercadona and Lidl, and much more. ..You can reach the beach in just over 5 minutes by car.. . The villa is distributed over 2 floors:. . Ground floor consisting of: Hall, games room, bedroom with en-suite bathroom, spectacular kitchen equipped with high-end appliances with island open to the living room, guest bathroom, gallery, dining room, laundry room and ironing space. . Upper floor: large landing that leads to two huge double bedrooms which share a large bathroom and a master bedroom with an en-suite bathroom. . The villa has large outdoor space, enjoying large terraces and porches. Fruit trees...as well as a large swimming pool which has been completely renovated. . . It also has 27 solar panels and their corresponding battery, which makes it very efficient and a water softener throughout the house.. . It is a very bright villa, and very private. It is perfect for a large family, or for those who love spacious houses and multipurpose rooms. You could make a gym, and much more.... . It is ready to brand new and enjoy it!