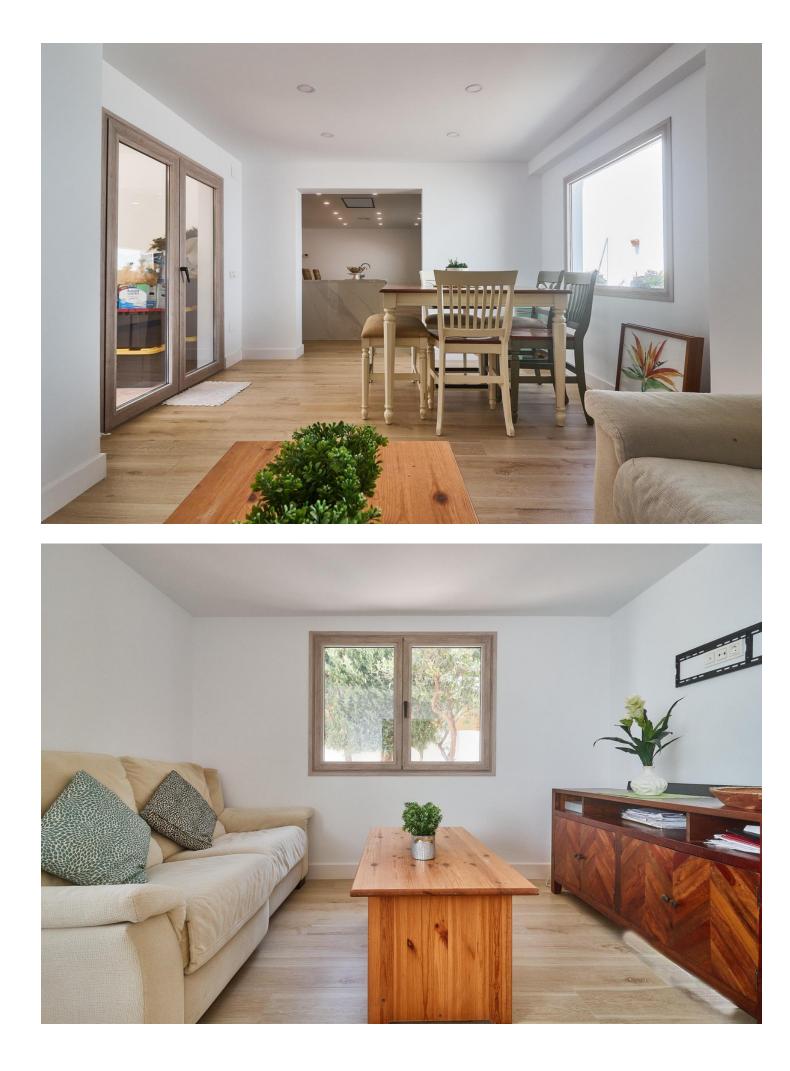

Spectacular villa that has been recently renovated with the best materials and finishes. Ready to brand new!. . Located in the quiet urbanization of Montealto, Benalmádena, this 5-bedroom, 4-bathroom villa is located a few meters from all kinds of amenities, leisure and services such as public and private hospitals, large supermarkets such as Mercadona and Lidl, and much more. ..You can reach the beach in just over 5 minutes by car.. . The villa is distributed over 2 floors:. . Ground floor consisting of: Hall, games room, bedroom with en-suite bathroom, spectacular kitchen equipped with high-end appliances with island open to the living room, guest bathroom, gallery, dining room, laundry room and ironing space. . Upper floor: large landing that leads to two huge double bedrooms which share a large bathroom and a master bedroom with an en-suite bathroom. . The villa has large outdoor space, enjoying large terraces and porches. Fruit trees...as well as a large swimming pool which has been completely renovated. . . It also has 27 solar panels and their corresponding battery, which makes it very efficient and a water softener throughout the house.. . It is a very bright villa, and very private. It is perfect for a large family, or for those who love spacious houses and multipurpose rooms. You could make a gym, and much more.... . It is ready to brand new and enjoy it!