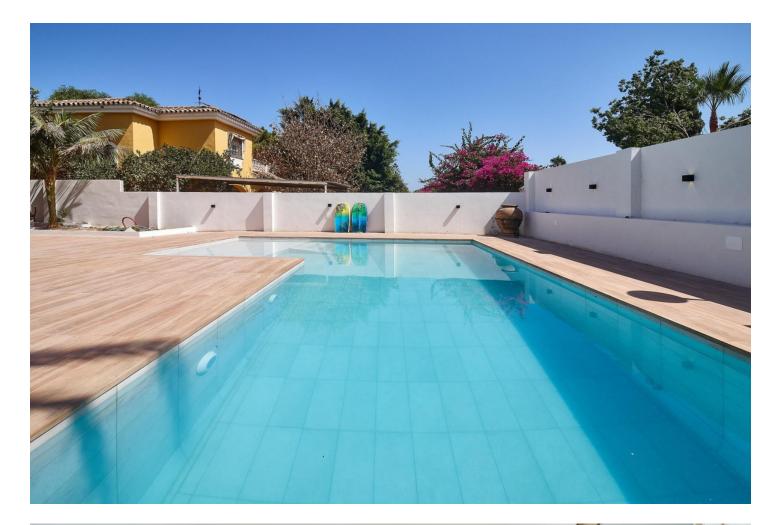

Spectacular villa that has been recently renovated with the best materials and finishes. Ready to brand new!. . Located in the quiet urbanization of Montealto, Benalmádena, this 5-bedroom, 4-bathroom villa is located a few meters from all kinds of amenities, leisure and services such as public and private hospitals, large supermarkets such as Mercadona and Lidl, and much more. ..You can reach the beach in just over 5 minutes by car.. . The villa is distributed over 2 floors:. . Ground floor consisting of: Hall, games room, bedroom with en-suite bathroom, spectacular kitchen equipped with high-end appliances with island open to the living room, guest bathroom, gallery, dining room, laundry room and ironing space. . Upper floor: large landing that leads to two huge double bedrooms which share a large bathroom and a master bedroom with an en-suite bathroom. . The villa has large outdoor space, enjoying large terraces and porches. Fruit trees...as well as a large swimming pool which has been completely renovated. . . It also has 27 solar panels and their corresponding battery, which makes it very efficient and a water softener throughout the house.. . It is a very bright villa, and very private. It is perfect for a large family, or for those who love spacious houses and multipurpose rooms. You could make a gym, and much more.... . It is ready to brand new and enjoy it!