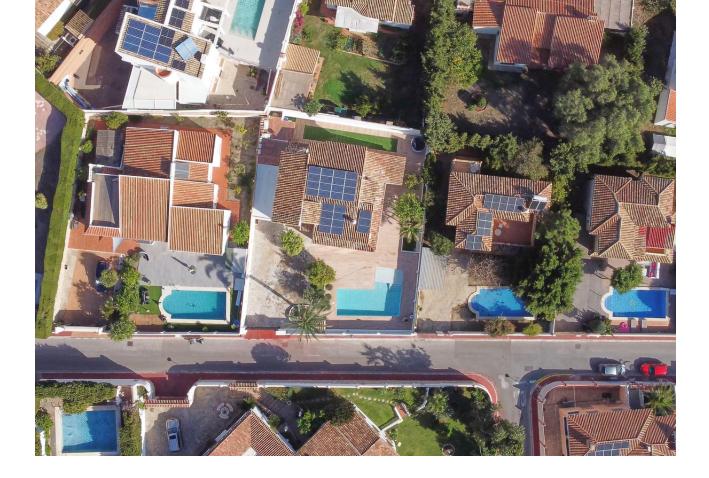

Spectacular villa that has been recently renovated with the best materials and finishes. Ready to brand new!. . Located in the quiet urbanization of Montealto, Benalmádena, this 5-bedroom, 4-bathroom villa is located a few meters from all kinds of amenities, leisure and services such as public and private hospitals, large supermarkets such as Mercadona and Lidl, and much more. ..You can reach the beach in just over 5 minutes by car.. . The villa is distributed over 2 floors:. . Ground floor consisting of: Hall, games room, bedroom with en-suite bathroom, spectacular kitchen equipped with high-end appliances with island open to the living room, guest bathroom, gallery, dining room, laundry room and ironing space. . Upper floor: large landing that leads to two huge double bedrooms which share a large bathroom and a master bedroom with an en-suite bathroom. . The villa has large outdoor space, enjoying large terraces and porches. Fruit trees...as well as a large swimming pool which has been completely renovated. . . It also has 27 solar panels and their corresponding battery, which makes it very efficient and a water softener throughout the house.. . It is a very bright villa, and very private. It is perfect for a large family, or for those who love spacious houses and multipurpose rooms. You could make a gym, and much more.... . It is ready to brand new and enjoy it!