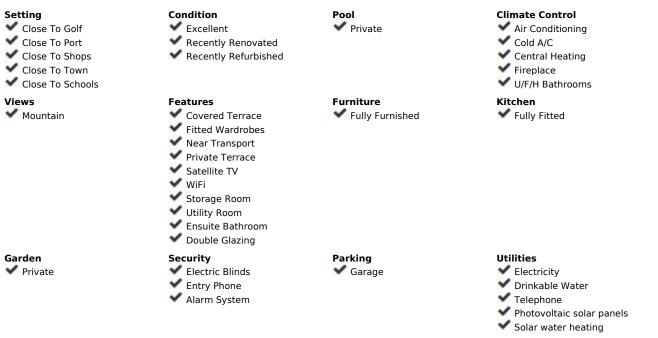

Spectacular villa that has been recently renovated with the best materials and finishes. Ready to brand new!. . Located in the quiet urbanization of Montealto, Benalmádena, this 5-bedroom, 4-bathroom villa is located a few meters from all kinds of amenities, leisure and services such as public and private hospitals, large supermarkets such as Mercadona and Lidl, and much more. ..You can reach the beach in just over 5 minutes by car.. . The villa is distributed over 2 floors:. . Ground floor consisting of: Hall, games room, bedroom with en-suite bathroom, spectacular kitchen equipped with high-end appliances with island open to the living room, guest bathroom, gallery, dining room, laundry room and ironing space. . Upper floor: large landing that leads to two huge double bedrooms which share a large bathroom and a master bedroom with an en-suite bathroom. . The villa has large outdoor space, enjoying large terraces and porches. Fruit trees...as well as a large swimming pool which has been completely renovated. . . It also has 27 solar panels and their corresponding battery, which makes it very efficient and a water softener throughout the house.. . It is a very bright villa, and very private. It is perfect for a large family, or for those who love spacious houses and multipurpose rooms. You could make a gym, and much more.... . It is ready to brand new and enjoy it!