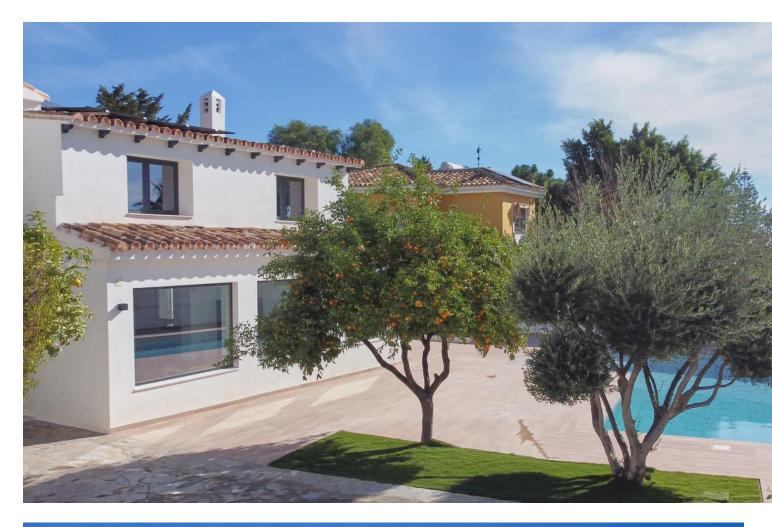

Spectacular villa that has been recently renovated with the best materials and finishes. Ready to brand new!. . Located in the quiet urbanization of Montealto, Benalmádena, this 5-bedroom, 4-bathroom villa is located a few meters from all kinds of amenities, leisure and services such as public and private hospitals, large supermarkets such as Mercadona and Lidl, and much more. ..You can reach the beach in just over 5 minutes by car.. . The villa is distributed over 2 floors:. . Ground floor consisting of: Hall, games room, bedroom with en-suite bathroom, spectacular kitchen equipped with high-end appliances with island open to the living room, guest bathroom, gallery, dining room, laundry room and ironing space. . Upper floor: large landing that leads to two huge double bedrooms which share a large bathroom and a master bedroom with an en-suite bathroom. . The villa has large outdoor space, enjoying large terraces and porches. Fruit trees...as well as a large swimming pool which has been completely renovated. . . It also has 27 solar panels and their corresponding battery, which makes it very efficient and a water softener throughout the house.. . It is a very bright villa, and very private. It is perfect for a large family, or for those who love spacious houses and multipurpose rooms. You could make a gym, and much more.... . It is ready to brand new and enjoy it!