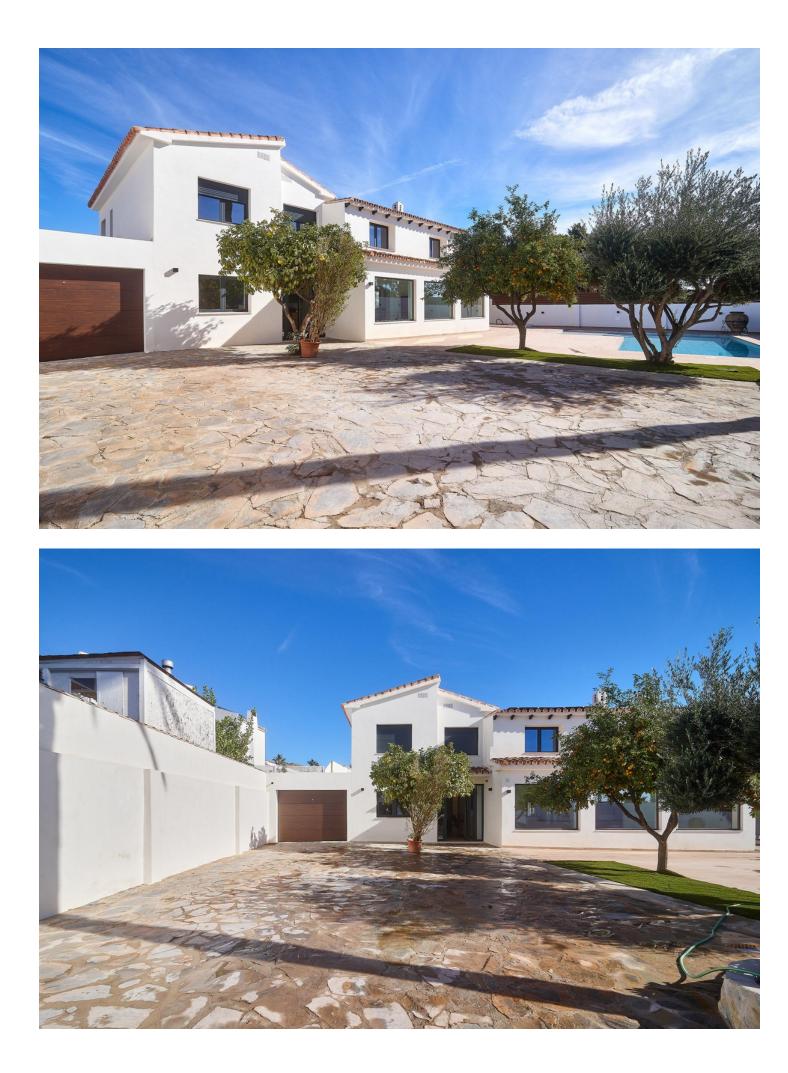

Spectacular villa that has been recently renovated with the best materials and finishes. Ready to brand new!. . Located in the quiet urbanization of Montealto, Benalmádena, this 5-bedroom, 4-bathroom villa is located a few meters from all kinds of amenities, leisure and services such as public and private hospitals, large supermarkets such as Mercadona and Lidl, and much more. ..You can reach the beach in just over 5 minutes by car.. . The villa is distributed over 2 floors:. . Ground floor consisting of: Hall, games room, bedroom with en-suite bathroom, spectacular kitchen equipped with high-end appliances with island open to the living room, guest bathroom, gallery, dining room, laundry room and ironing space. . Upper floor: large landing that leads to two huge double bedrooms which share a large bathroom and a master bedroom with an en-suite bathroom. . The villa has large outdoor space, enjoying large terraces and porches. Fruit trees...as well as a large swimming pool which has been completely renovated. . . It also has 27 solar panels and their corresponding battery, which makes it very efficient and a water softener throughout the house.. . It is a very bright villa, and very private. It is perfect for a large family, or for those who love spacious houses and multipurpose rooms. You could make a gym, and much more.... . It is ready to brand new and enjoy it!