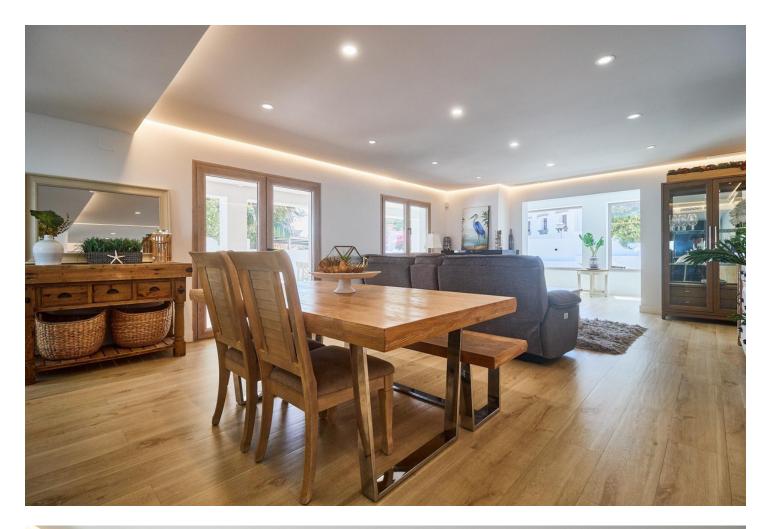

Spectacular villa that has been recently renovated with the best materials and finishes. Ready to brand new!. . Located in the quiet urbanization of Montealto, Benalmádena, this 5-bedroom, 4-bathroom villa is located a few meters from all kinds of amenities, leisure and services such as public and private hospitals, large supermarkets such as Mercadona and Lidl, and much more. ..You can reach the beach in just over 5 minutes by car.. . The villa is distributed over 2 floors:. . Ground floor consisting of: Hall, games room, bedroom with en-suite bathroom, spectacular kitchen equipped with high-end appliances with island open to the living room, guest bathroom, gallery, dining room, laundry room and ironing space. . Upper floor: large landing that leads to two huge double bedrooms which share a large bathroom and a master bedroom with an en-suite bathroom. . The villa has large outdoor space, enjoying large terraces and porches. Fruit trees...as well as a large swimming pool which has been completely renovated. . . It also has 27 solar panels and their corresponding battery, which makes it very efficient and a water softener throughout the house.. . It is a very bright villa, and very private. It is perfect for a large family, or for those who love spacious houses and multipurpose rooms. You could make a gym, and much more.... . It is ready to brand new and enjoy it!