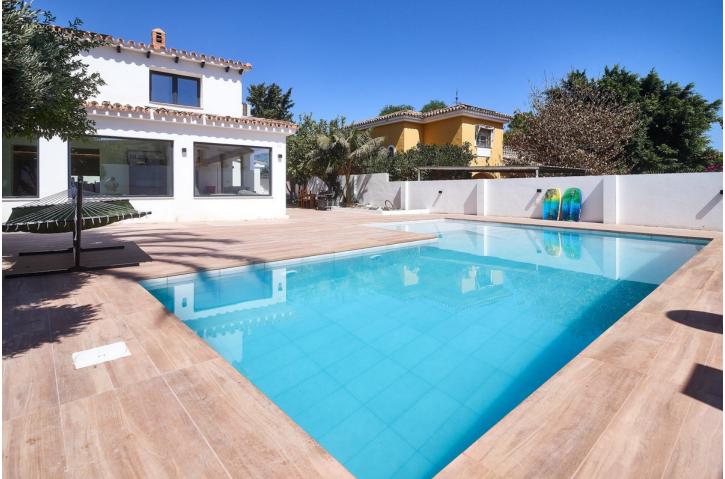

Spectacular villa that has been recently renovated with the best materials and finishes. Ready to brand new!. . Located in the quiet urbanization of Montealto, Benalmádena, this 5-bedroom, 4-bathroom villa is located a few meters from all kinds of amenities, leisure and services such as public and private hospitals, large supermarkets such as Mercadona and Lidl, and much more. ..You can reach the beach in just over 5 minutes by car.. . The villa is distributed over 2 floors:. . Ground floor consisting of: Hall, games room, bedroom with en-suite bathroom, spectacular kitchen equipped with high-end appliances with island open to the living room, guest bathroom, gallery, dining room, laundry room and ironing space. . Upper floor: large landing that leads to two huge double bedrooms which share a large bathroom and a master bedroom with an en-suite bathroom. . The villa has large outdoor space, enjoying large terraces and porches. Fruit trees...as well as a large swimming pool which has been completely renovated. . . It also has 27 solar panels and their corresponding battery, which makes it very efficient and a water softener throughout the house.. . It is a very bright villa, and very private. It is perfect for a large family, or for those who love spacious houses and multipurpose rooms. You could make a gym, and much more.... . It is ready to brand new and enjoy it!