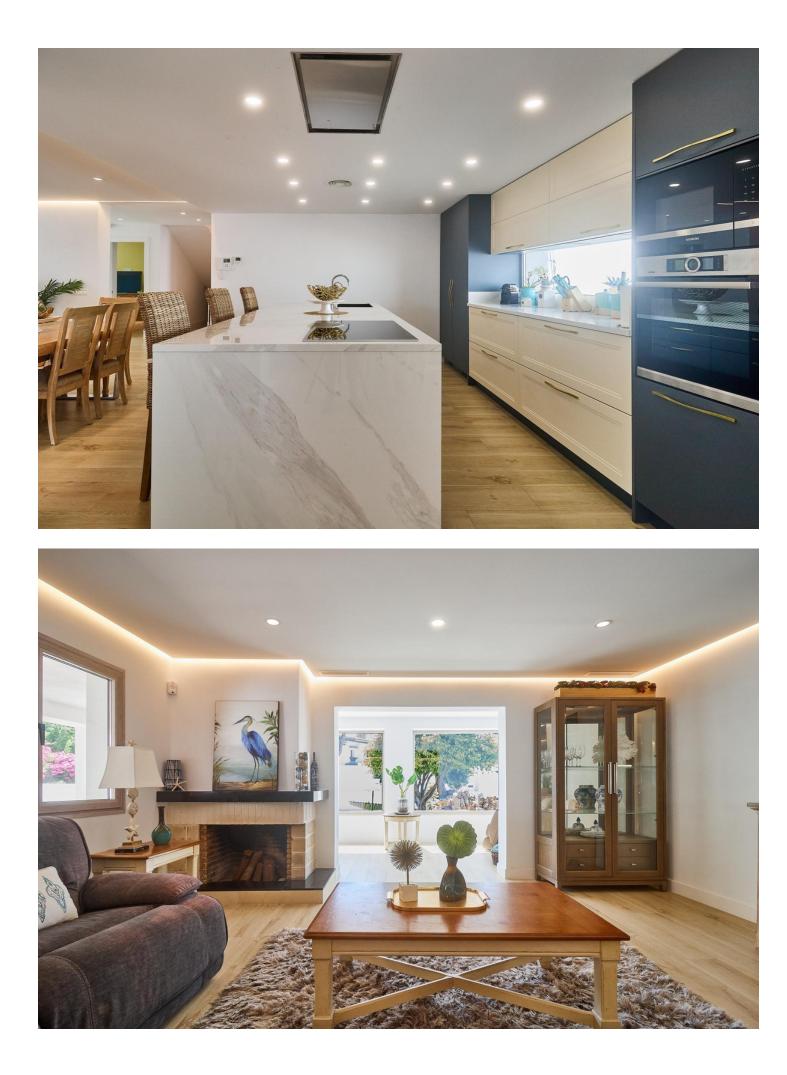

Spectacular villa that has been recently renovated with the best materials and finishes. Ready to brand new!. . Located in the quiet urbanization of Montealto, Benalmádena, this 5-bedroom, 4-bathroom villa is located a few meters from all kinds of amenities, leisure and services such as public and private hospitals, large supermarkets such as Mercadona and Lidl, and much more. ..You can reach the beach in just over 5 minutes by car.. . The villa is distributed over 2 floors:. . Ground floor consisting of: Hall, games room, bedroom with en-suite bathroom, spectacular kitchen equipped with high-end appliances with island open to the living room, guest bathroom, gallery, dining room, laundry room and ironing space. . Upper floor: large landing that leads to two huge double bedrooms which share a large bathroom and a master bedroom with an en-suite bathroom. . The villa has large outdoor space, enjoying large terraces and porches. Fruit trees...as well as a large swimming pool which has been completely renovated. . . It also has 27 solar panels and their corresponding battery, which makes it very efficient and a water softener throughout the house.. . It is a very bright villa, and very private. It is perfect for a large family, or for those who love spacious houses and multipurpose rooms. You could make a gym, and much more.... . It is ready to brand new and enjoy it!