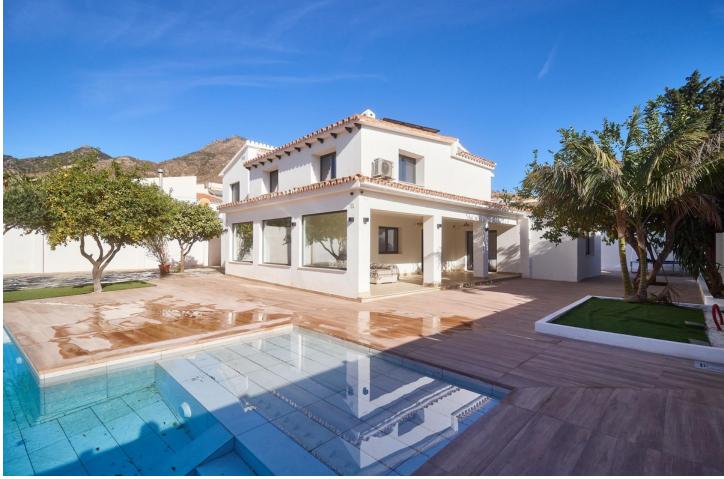

Spectacular villa that has been recently renovated with the best materials and finishes. Ready to brand new!. . Located in the quiet urbanization of Montealto, Benalmádena, this 5-bedroom, 4-bathroom villa is located a few meters from all kinds of amenities, leisure and services such as public and private hospitals, large supermarkets such as Mercadona and Lidl, and much more. ..You can reach the beach in just over 5 minutes by car.. . The villa is distributed over 2 floors:. . Ground floor consisting of: Hall, games room, bedroom with en-suite bathroom, spectacular kitchen equipped with high-end appliances with island open to the living room, guest bathroom, gallery, dining room, laundry room and ironing space. . Upper floor: large landing that leads to two huge double bedrooms which share a large bathroom and a master bedroom with an en-suite bathroom. . The villa has large outdoor space, enjoying large terraces and porches. Fruit trees...as well as a large swimming pool which has been completely renovated. . . It also has 27 solar panels and their corresponding battery, which makes it very efficient and a water softener throughout the house.. . It is a very bright villa, and very private. It is perfect for a large family, or for those who love spacious houses and multipurpose rooms. You could make a gym, and much more.... . It is ready to brand new and enjoy it!