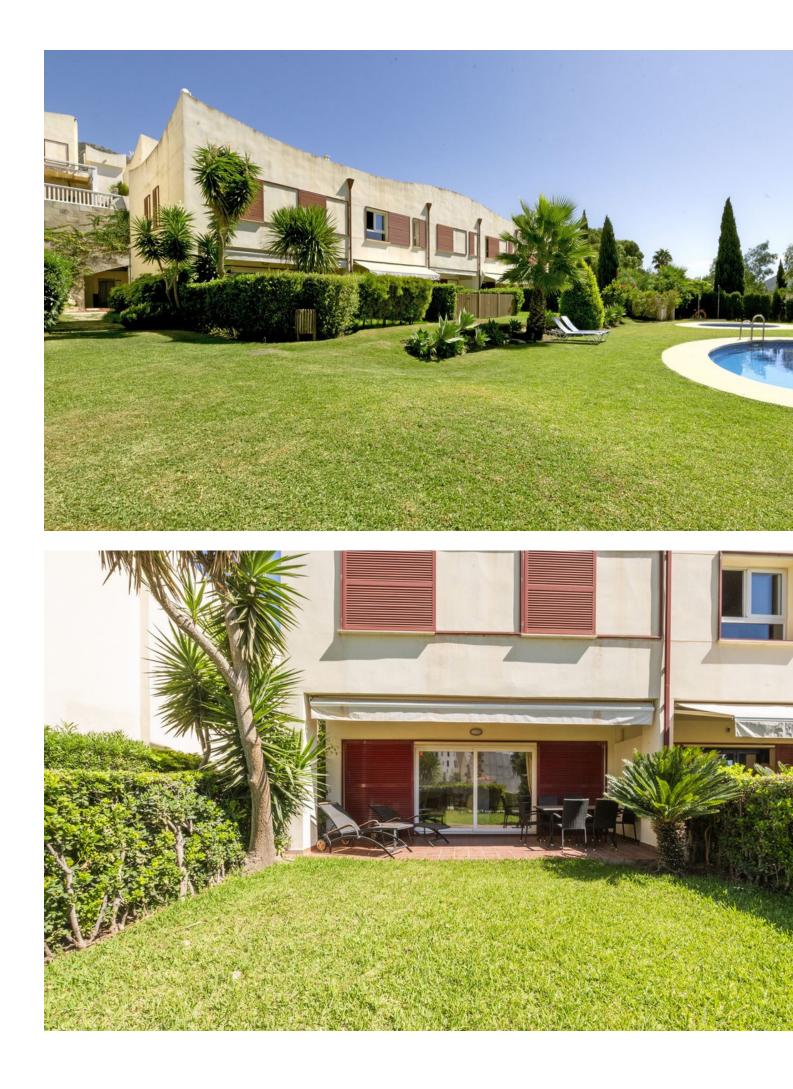

Corner semi-detached house, with private garden of about 35 m2, where you can enjoy the sun all day long. In perfect state of maintenance, it has a spacious kitchen with laundry room, living room with fireplace, covered terrace, private garden, 4 bedrooms and 2 bathrooms, one of them en suite. It includes a closed garage of about 40 m2. South facing. Views to the communal garden and the sea. The complex has an extensive communal garden, 2 swimming pools and video surveillance cameras. Ideal as a family or holiday home. Located in Reserva del Higueron, a few steps from the Sport Club and a few minutes drive from the access to the A-7, the shopping area, Benalmadena Pueblo, Carvajal train station and the beach. The urbanisation has 24h security and internal transport (a tram).