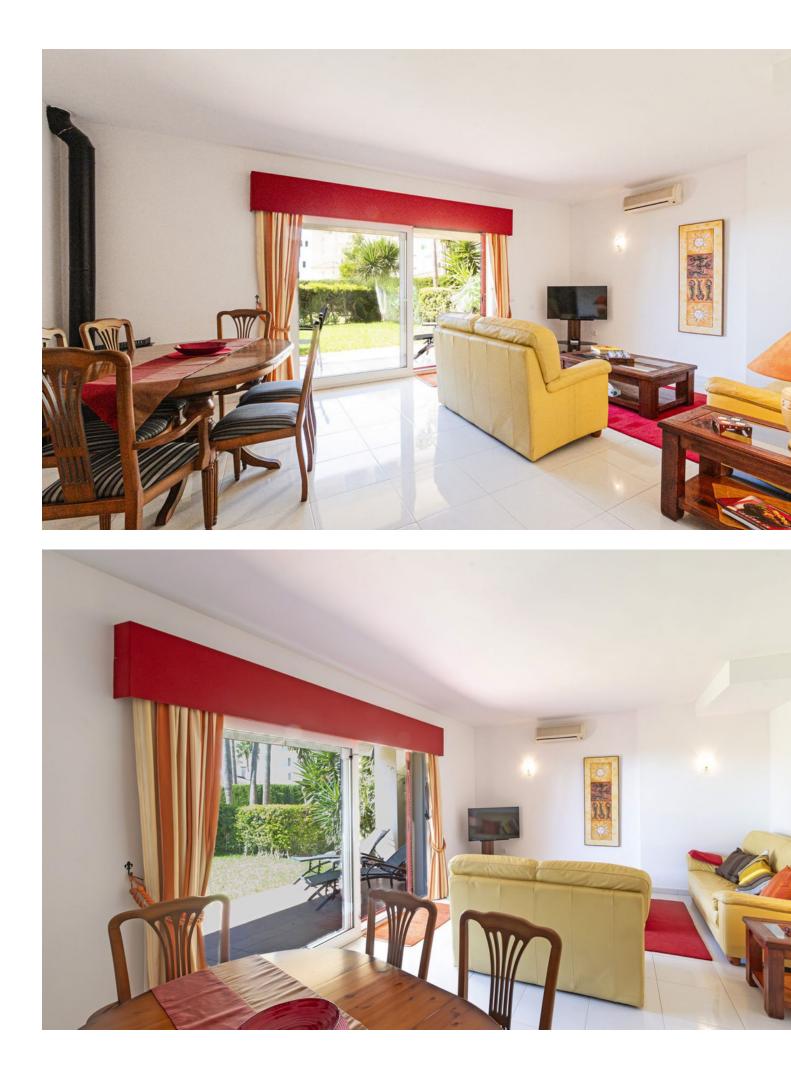

Corner semi-detached house, with private garden of about 35 m2, where you can enjoy the sun all day long. In perfect state of maintenance, it has a spacious kitchen with laundry room, living room with fireplace, covered terrace, private garden, 4 bedrooms and 2 bathrooms, one of them en suite. It includes a closed garage of about 40 m2. South facing. Views to the communal garden and the sea. The complex has an extensive communal garden, 2 swimming pools and video surveillance cameras. Ideal as a family or holiday home. Located in Reserva del Higueron, a few steps from the Sport Club and a few minutes drive from the access to the A-7, the shopping area, Benalmadena Pueblo, Carvajal train station and the beach. The urbanisation has 24h security and internal transport (a tram).