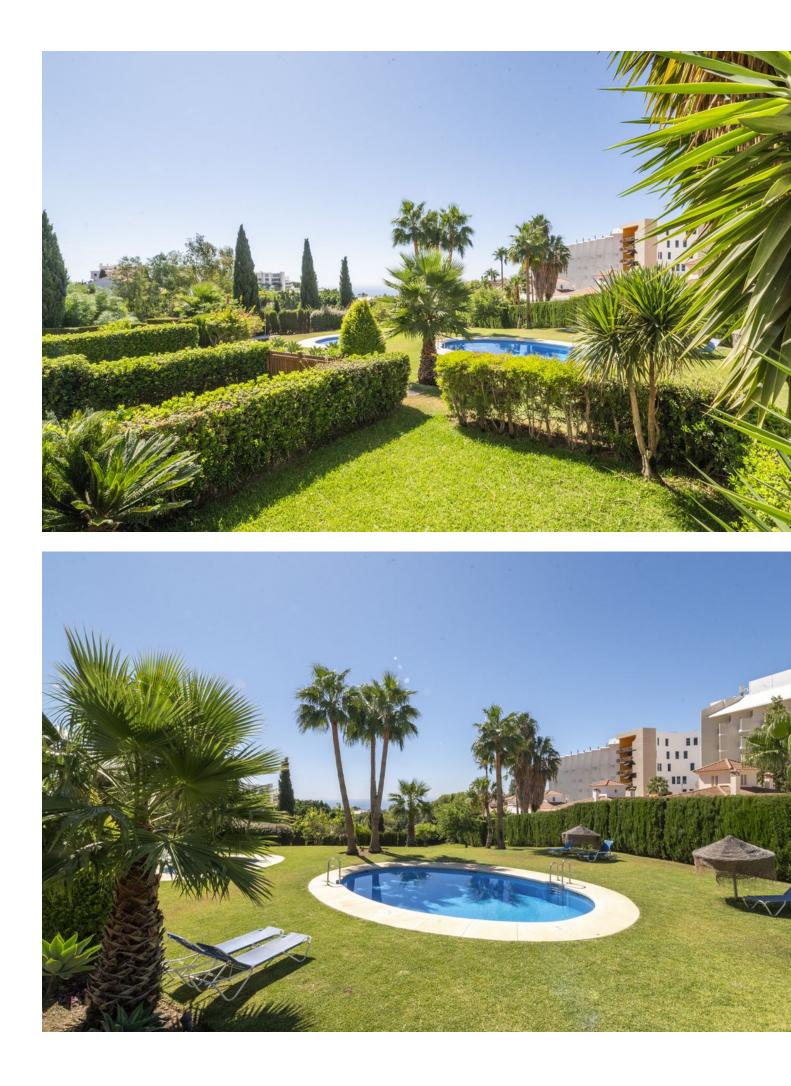

Corner semi-detached house, with private garden of about 35 m2, where you can enjoy the sun all day long. In perfect state of maintenance, it has a spacious kitchen with laundry room, living room with fireplace, covered terrace, private garden, 4 bedrooms and 2 bathrooms, one of them en suite. It includes a closed garage of about 40 m2. South facing. Views to the communal garden and the sea. The complex has an extensive communal garden, 2 swimming pools and video surveillance cameras. Ideal as a family or holiday home. Located in Reserva del Higueron, a few steps from the Sport Club and a few minutes drive from the access to the A-7, the shopping area, Benalmadena Pueblo, Carvajal train station and the beach. The urbanisation has 24h security and internal transport (a tram).