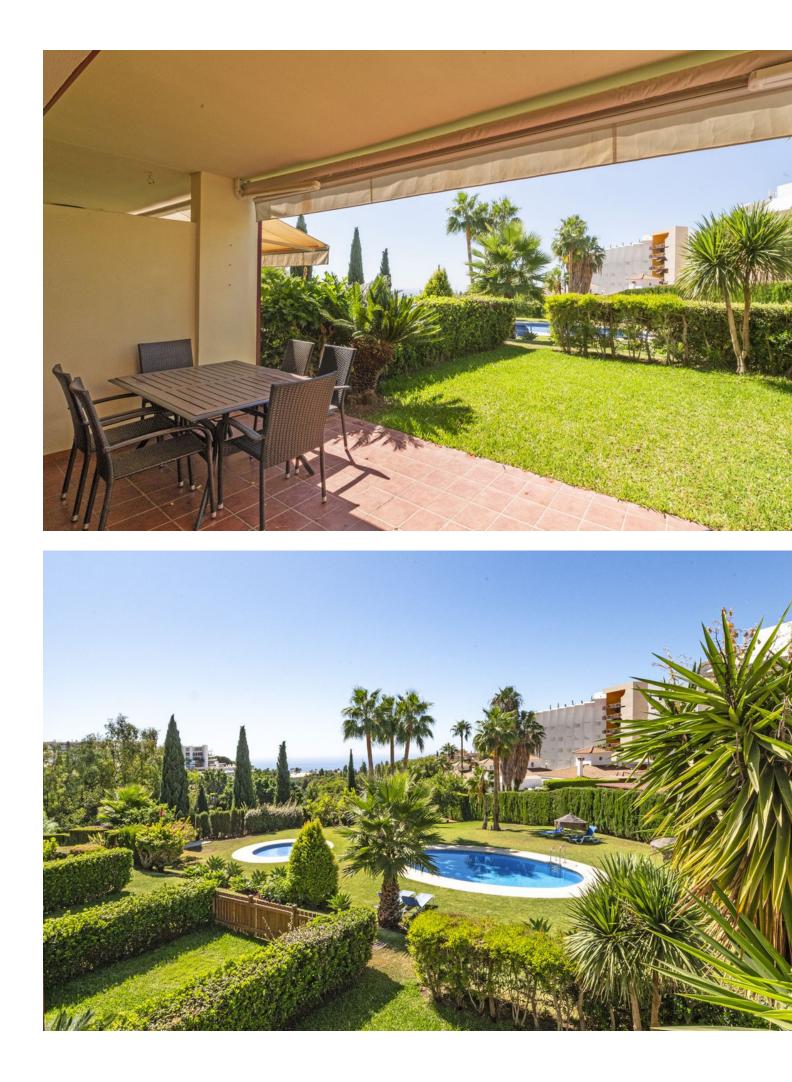

Corner semi-detached house, with private garden of about 35 m2, where you can enjoy the sun all day long. In perfect state of maintenance, it has a spacious kitchen with laundry room, living room with fireplace, covered terrace, private garden, 4 bedrooms and 2 bathrooms, one of them en suite. It includes a closed garage of about 40 m2. South facing. Views to the communal garden and the sea. The complex has an extensive communal garden, 2 swimming pools and video surveillance cameras. Ideal as a family or holiday home. Located in Reserva del Higueron, a few steps from the Sport Club and a few minutes drive from the access to the A-7, the shopping area, Benalmadena Pueblo, Carvajal train station and the beach. The urbanisation has 24h security and internal transport (a tram).