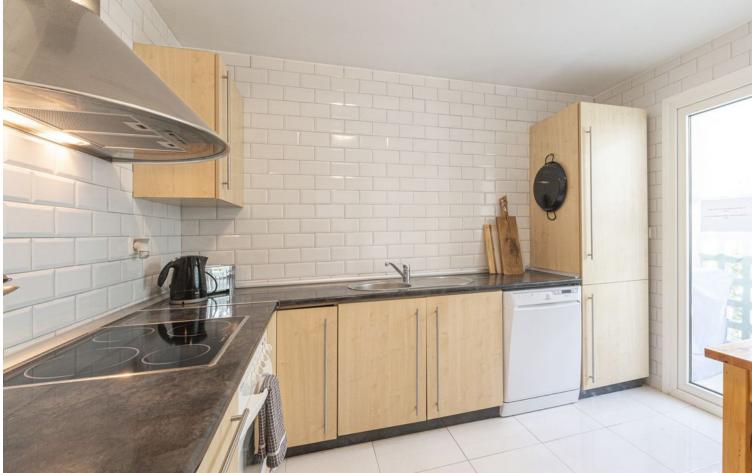

Corner semi-detached house, with private garden of about 35 m2, where you can enjoy the sun all day long. In perfect state of maintenance, it has a spacious kitchen with laundry room, living room with fireplace, covered terrace, private garden, 4 bedrooms and 2 bathrooms, one of them en suite. It includes a closed garage of about 40 m2. South facing. Views to the communal garden and the sea. The complex has an extensive communal garden, 2 swimming pools and video surveillance cameras. Ideal as a family or holiday home. Located in Reserva del Higueron, a few steps from the Sport Club and a few minutes drive from the access to the A-7, the shopping area, Benalmadena Pueblo, Carvajal train station and the beach. The urbanisation has 24h security and internal transport (a tram).