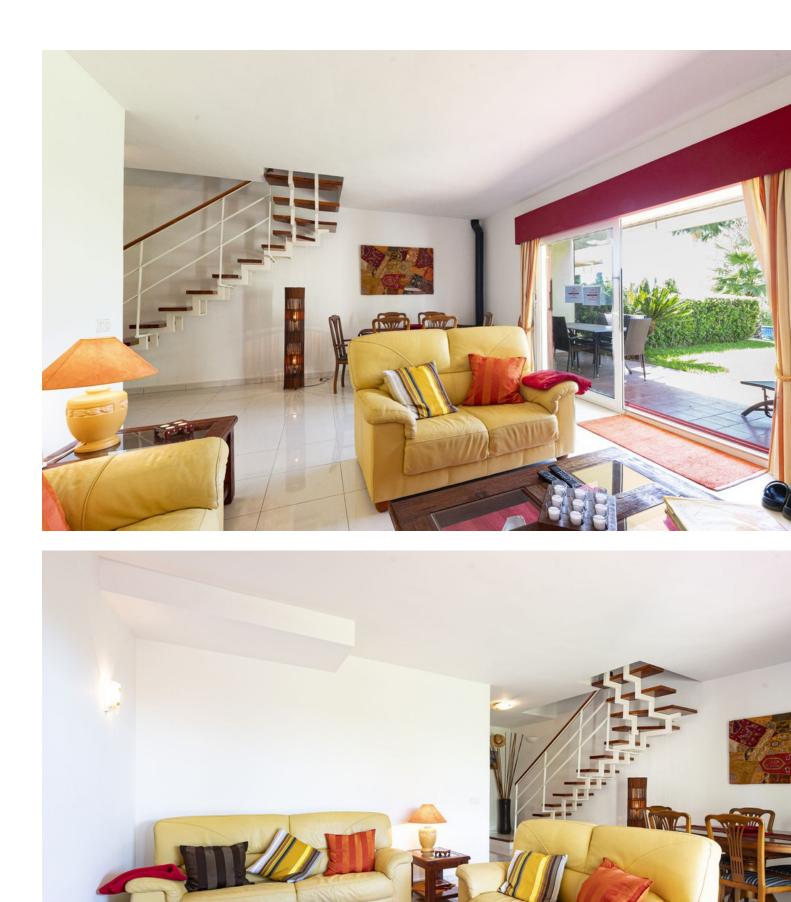

Corner semi-detached house, with private garden of about 35 m2, where you can enjoy the sun all day long. In perfect state of maintenance, it has a spacious kitchen with laundry room, living room with fireplace, covered terrace, private garden, 4 bedrooms and 2 bathrooms, one of them en suite. It includes a closed garage of about 40 m2. South facing. Views to the communal garden and the sea. The complex has an extensive communal garden, 2 swimming pools and video surveillance cameras. Ideal as a family or holiday home. Located in Reserva del Higueron, a few steps from the Sport Club and a few minutes drive from the access to the A-7, the shopping area, Benalmadena Pueblo, Carvajal train station and the beach. The urbanisation has 24h security and internal transport (a tram).