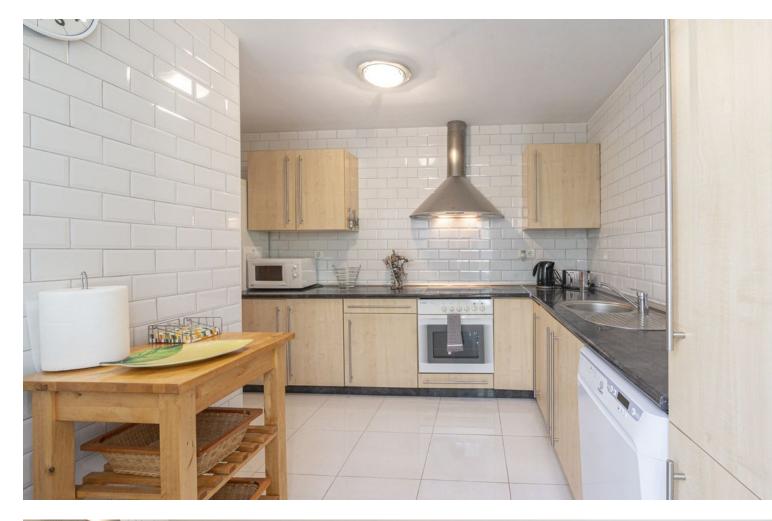

Corner semi-detached house, with private garden of about 35 m2, where you can enjoy the sun all day long. In perfect state of maintenance, it has a spacious kitchen with laundry room, living room with fireplace, covered terrace, private garden, 4 bedrooms and 2 bathrooms, one of them en suite. It includes a closed garage of about 40 m2. South facing. Views to the communal garden and the sea. The complex has an extensive communal garden, 2 swimming pools and video surveillance cameras. Ideal as a family or holiday home. Located in Reserva del Higueron, a few steps from the Sport Club and a few minutes drive from the access to the A-7, the shopping area, Benalmadena Pueblo, Carvajal train station and the beach. The urbanisation has 24h security and internal transport (a tram).