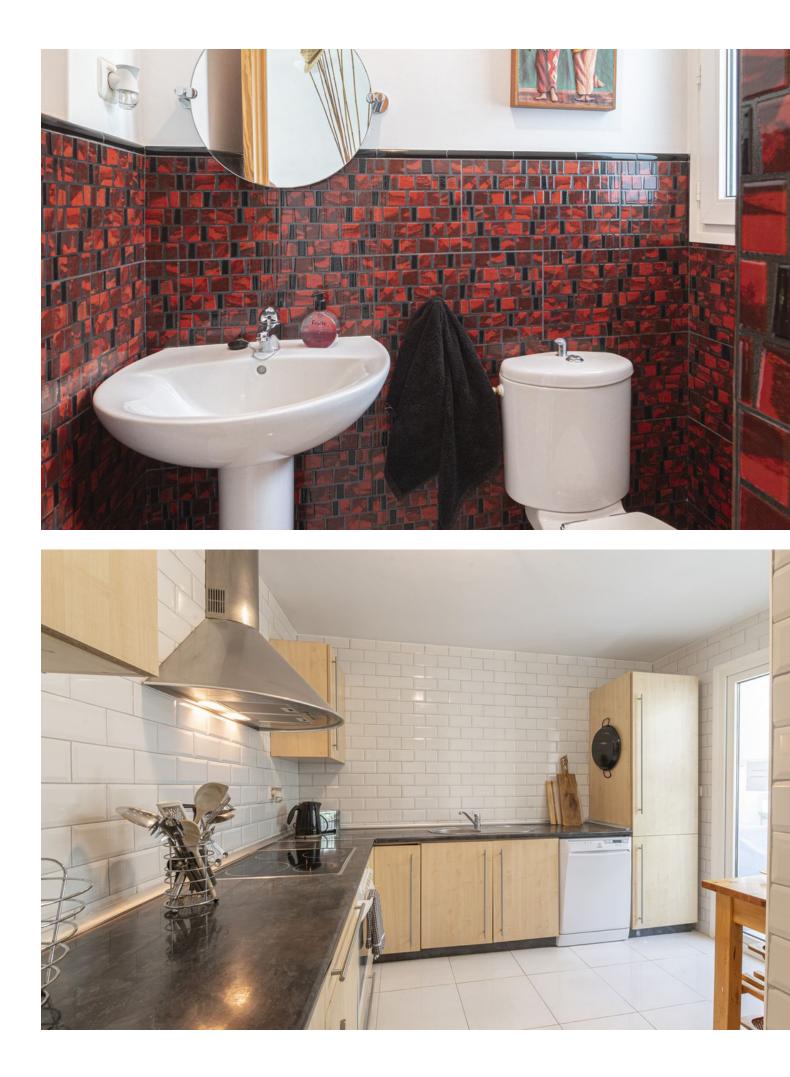

Corner semi-detached house, with private garden of about 35 m2, where you can enjoy the sun all day long. In perfect state of maintenance, it has a spacious kitchen with laundry room, living room with fireplace, covered terrace, private garden, 4 bedrooms and 2 bathrooms, one of them en suite. It includes a closed garage of about 40 m2. South facing. Views to the communal garden and the sea. The complex has an extensive communal garden, 2 swimming pools and video surveillance cameras. Ideal as a family or holiday home. Located in Reserva del Higueron, a few steps from the Sport Club and a few minutes drive from the access to the A-7, the shopping area, Benalmadena Pueblo, Carvajal train station and the beach. The urbanisation has 24h security and internal transport (a tram).