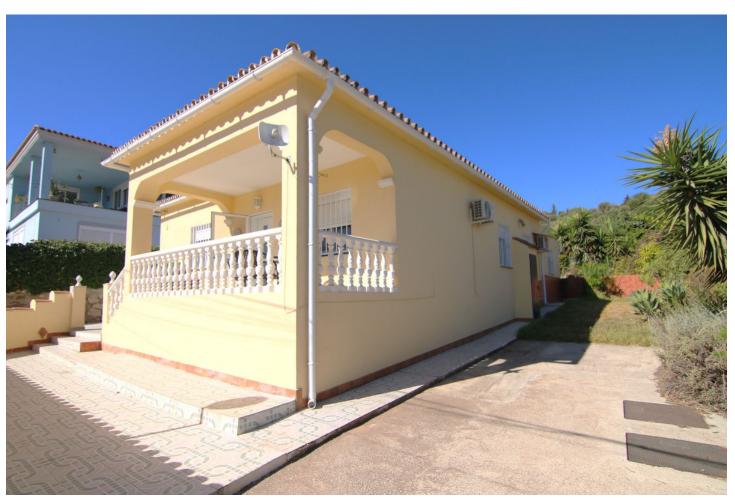

Beautiful three bedroom villa was updated in 2022 and is elevated above street level, allowing you to enjoy the breathtaking views of the Guadalhorce valley. At street level, there is a garage ideal for parking a large car and a large storage room. Stairs lead up to the property where you will find a covered terrace and a nice sitting area, a perfect place to enjoy a nice breakfast outdoors, watching the sunrise. Inside the property, you will find a spacious living room, with a double bedroom with en-suite family bathroom, two spacious bedrooms with lots of light, fully equipped kitchen through which you access a large dining room, laundry room and another bathroom. Leading out of the property to the rear you can enjoy a rear porch leading to a beautiful and intimate garden with storage room and bbq area. This villa has been tastefully decorated, bright, neutral decor, air conditioning, central heating and ample storage spaces. Located in a quiet urbanization within walking distance to several bars and restaurants, 5 minutes drive to La Trocha shopping center, the center of Coín. This property would make a perfect permanent or vacation home.