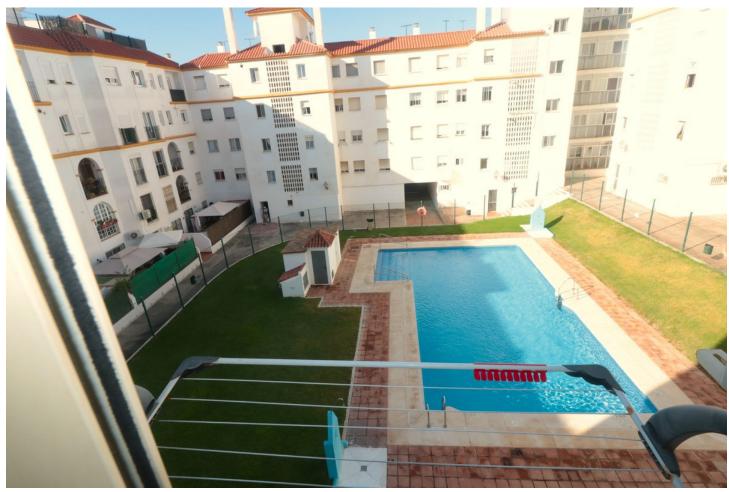

Cozy apartment with pool views in the heart of Estepona, close to the Huerta Nueva Park, walking distance to the beach and the center of Estepona with all amenities, schools, shops and restaurants! Also close to the health center with emergency. The apartment offers two good sized bedrooms and one bathroom to share. A full equipped kitchen and nice views to the pool and communal garden, which also has a children's play area. Unbeatable opportunity to acquire a great home in one of the most sought after urban areas of Estepona, Zona Huerta Nueva. Or as an investment, due to its great potential for holiday or permanent rental. CALL US FOR A VIEWING!!!

| Setting Close To Shops Close To Sea Close To Town Close To Schools Close To Marina | Orientation South South West                              | Condition<br>Fair  | Pool Communal                |
|------------------------------------------------------------------------------------|-----------------------------------------------------------|--------------------|------------------------------|
| Views Garden Pool                                                                  | Features Lift Fitted Wardrobes Near Transport Fiber Optic | Furniture Optional | <b>Kitchen</b> Fully Fitted  |
| Garden Communal Landscaped                                                         | Security Gated Complex                                    | Parking<br>Street  | <b>Utilities</b> Electricity |
| Category Holiday Homes Investment Resale                                           |                                                           |                    |                              |