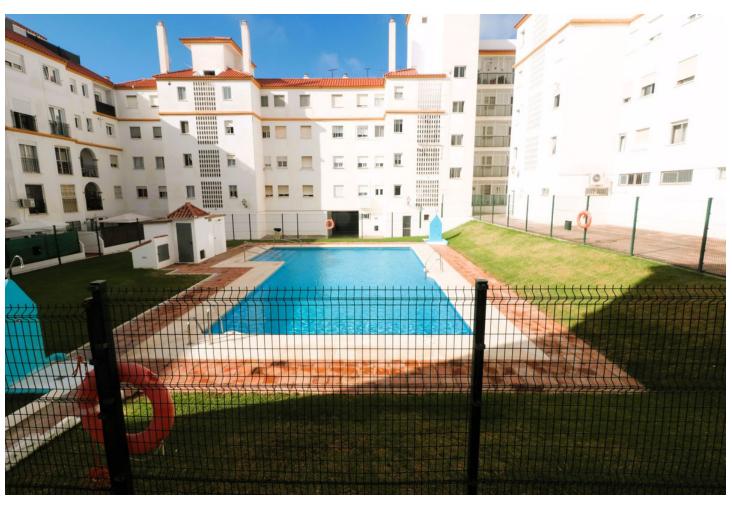

Cozy apartment with pool views in the heart of Estepona, close to the Huerta Nueva Park, walking distance to the beach and the center of Estepona with all amenities, schools, shops and restaurants! Also close to the health center with emergency. The apartment offers two good sized bedrooms and one bathroom to share. A full equipped kitchen and nice views to the pool and communal garden, which also has a children's play area. Unbeatable opportunity to acquire a great home in one of the most sought after urban areas of Estepona, Zona Huerta Nueva. Or as an investment, due to its great potential for holiday or permanent rental. CALL US FOR A VIEWING!!!

| Setting Close To Shops Close To Sea Close To Town Close To Schools Close To Marina | Orientation South South West                              | Condition<br>Fair  | Pool Communal                |
|------------------------------------------------------------------------------------|-----------------------------------------------------------|--------------------|------------------------------|
| Views Garden Pool                                                                  | Features Lift Fitted Wardrobes Near Transport Fiber Optic | Furniture Optional | <b>Kitchen</b> Fully Fitted  |
| Garden Communal Landscaped                                                         | Security Gated Complex                                    | Parking<br>Street  | <b>Utilities</b> Electricity |
| Category Holiday Homes Investment Resale                                           |                                                           |                    |                              |