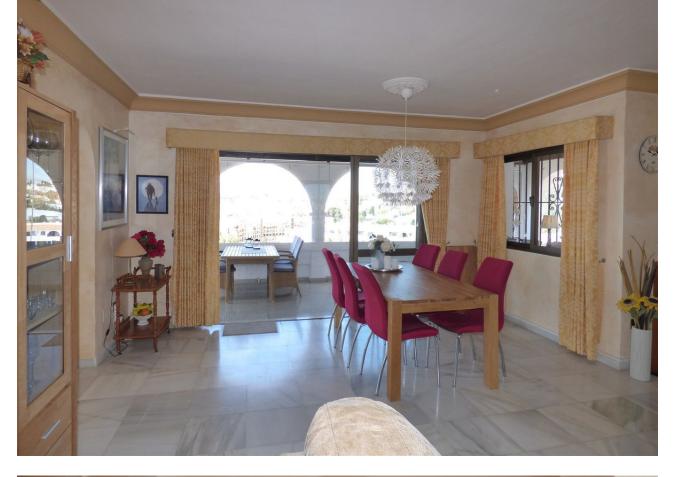

SPACIOUS VILLA WITH A VIEW in Torreblanca area with only 10 min walking distance to the beach, shops etc... The villa has a tourist license Amazing views towards Fuengirola town, the Mediterranian sea in the south and the mountains of Torreblanca in the west where you can enjoy the sunset. Nothing in the front will cover the views as the villa is on a hill top. Beautiful at night with all the lights, not only in Fuengirola but all around. Sunrice will be on one of the smaller terraces facing southeast. This large villa on the first hill of Torreblanca/Fuengirola so easy access to the main road and only 10 min walk to the beach and shops, restaurants etc... Allthough it is near everything it is amazingly quiet there. The villa was build in the early 60ties but has been upgraded several times with extentions that is all registated in townhall. New electric system. All the changes has been leagaly done. Sonos music stystem in the house and by the pool. Important information is that the villa has a few stairs so not sutiable for people with trouble walking. The garage (aprox 22m2) is build for 2 cars and is just on the street level. A few steps up you have a own entrance to the lower floor which is the groundfloor. That floor has been used as short time rental, mostly in the summer. They have tourist lisence. On that floor you have 3 bedrooms(one is used as a game room) 1 bathroom with shower. The pool will be just a few steps up (half a floor) and a huge sunny terrace aprox 80m2 with fantastic views towards the Mediterranien sea, the town of Fuenigrola and the fantastic Mijas Mountains and futher on. Sun all day. The garden around the house is rustic but has a lot of fruit trees. To enter the house main level on the 1st floor. There you find a hallway that leads direct to the kitchen and a guest toilet. To the left there are two bedrooms one en-suit bathroom. Beautiful views again from both the bedrooms through glass doors. From the hallway to the right you have 2 living areas and access to two terraces. There is a wood burner in the main living area. The main livingroom leads to a glased in terrace, facing Fuengirola to the south and is aprox 35-40m2. Again, the views are amaizing. The other living / chill out area leads to another terrace of aprox 21m2 and has open views to Fuengirola facing south east. This is a fantastic nice breakfast terrace and again amazing views. The net living area is aprox 270m2. The villa is not modern but in good condition. That said it has a lot of potential. It is a great location to reach everything you need in a few minutes. The Torreblanca trainstation is aprox 15 min walk away. My conclusion is that it is rare to find a villa with that kind of views that near to the beach today and with a huge potential. Or just turn key as it will be sold furnished if new buyer are interested. Fantastic rental potential.