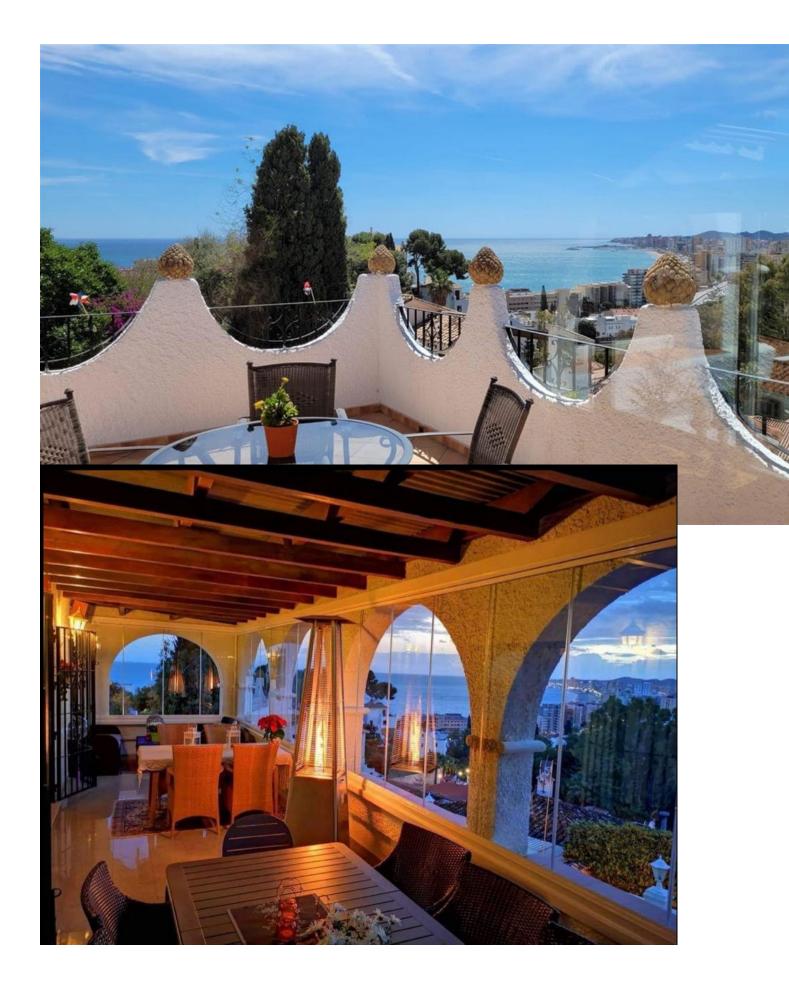

SPACIOUS VILLA WITH A VIEW in Torreblanca area with only 10 min walking distance to the beach, shops etc... The villa has a tourist license Amazing views towards Fuengirola town, the Mediterranian sea in the south and the mountains of Torreblanca in the west where you can enjoy the sunset. Nothing in the front will cover the views as the villa is on a hill top. Beautiful at night with all the lights, not only in Fuengirola but all around. Sunrice will be on one of the smaller terraces facing southeast. This large villa on the first hill of Torreblanca/Fuengirola so easy access to the main road and only 10 min walk to the beach and shops, restaurants etc... Allthough it is near everything it is amazingly quiet there. The villa was build in the early 60ties but has been upgraded several times with extentions that is all registated in townhall. New electric system. All the changes has been leagaly done. Sonos music stystem in the house and by the pool. Important information is that the villa has a few stairs so not sutiable for people with trouble walking. The garage (aprox 22m2) is build for 2 cars and is just on the street level. A few steps up you have a own entrance to the lower floor which is the groundfloor. That floor has been used as short time rental, mostly in the summer. They have tourist lisence. On that floor you have 3 bedrooms(one is used as a game room) 1 bathroom with shower. The pool will be just a few steps up (half a floor) and a huge sunny terrace aprox 80m2 with fantastic views towards the Mediterranien sea, the town of Fuenigrola and the fantastic Mijas Mountains and futher on. Sun all day. The garden around the house is rustic but has a lot of fruit trees. To enter the house main level on the 1st floor. There you find a hallway that leads direct to the kitchen and a guest toilet. To the left there are two bedrooms one en-suit bathroom. Beautiful views again from both the bedrooms through glass doors. From the hallway to the right you have 2 living areas and access to two terraces. There is a wood burner in the main living area. The main livingroom leads to a glased in terrace, facing Fuengirola to the south and is aprox 35-40m2. Again, the views are amaizing. The other living / chill out area leads to another terrace of aprox 21m2 and has open views to Fuengirola facing south east. This is a fantastic nice breakfast terrace and again amazing views. The net living area is aprox 270m2. The villa is not modern but in good condition. That said it has a lot of potential. It is a great location to reach everything you need in a few minutes. The Torreblanca trainstation is aprox 15 min walk away. My conclusion is that it is rare to find a villa with that kind of views that near to the beach today and with a huge potential. Or just turn key as it will be sold furnished if new buyer are interested. Fantastic rental potential.