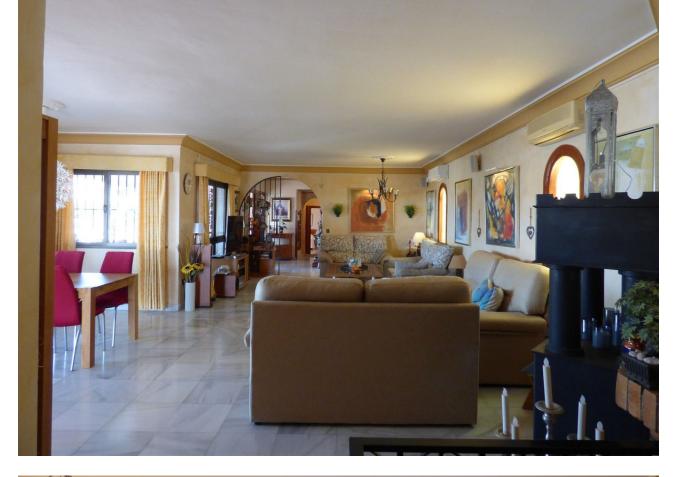

SPACIOUS VILLA WITH A VIEW in Torreblanca area with only 10 min walking distance to the beach, shops etc... The villa has a tourist license Amazing views towards Fuengirola town, the Mediterranian sea in the south and the mountains of Torreblanca in the west where you can enjoy the sunset. Nothing in the front will cover the views as the villa is on a hill top. Beautiful at night with all the lights, not only in Fuengirola but all around. Sunrice will be on one of the smaller terraces facing southeast. This large villa on the first hill of Torreblanca/Fuengirola so easy access to the main road and only 10 min walk to the beach and shops, restaurants etc... Allthough it is near everything it is amazingly quiet there. The villa was build in the early 60ties but has been upgraded several times with extentions that is all registated in townhall. New electric system. All the changes has been leagaly done. Sonos music stystem in the house and by the pool. Important information is that the villa has a few stairs so not sutiable for people with trouble walking. The garage (aprox 22m2) is build for 2 cars and is just on the street level. A few steps up you have a own entrance to the lower floor which is the groundfloor. That floor has been used as short time rental, mostly in the summer. They have tourist lisence. On that floor you have 3 bedrooms(one is used as a game room) 1 bathroom with shower. The pool will be just a few steps up (half a floor) and a huge sunny terrace aprox 80m2 with fantastic views towards the Mediterranien sea, the town of Fuenigrola and the fantastic Mijas Mountains and futher on. Sun all day. The garden around the house is rustic but has a lot of fruit trees. To enter the house main level on the 1st floor. There you find a hallway that leads direct to the kitchen and a guest toilet. To the left there are two bedrooms one en-suit bathroom. Beautiful views again from both the bedrooms through glass doors. From the hallway to the right you have 2 living areas and access to two terraces. There is a wood burner in the main living area. The main livingroom leads to a glased in terrace, facing Fuengirola to the south and is aprox 35-40m2. Again, the views are amaizing. The other living / chill out area leads to another terrace of aprox 21m2 and has open views to Fuengirola facing south east. This is a fantastic nice breakfast terrace and again amazing views. The net living area is aprox 270m2. The villa is not modern but in good condition. That said it has a lot of potential. It is a great location to reach everything you need in a few minutes. The Torreblanca trainstation is aprox 15 min walk away. My conclusion is that it is rare to find a villa with that kind of views that near to the beach today and with a huge potential. Or just turn key as it will be sold furnished if new buyer are interested. Fantastic rental potential.