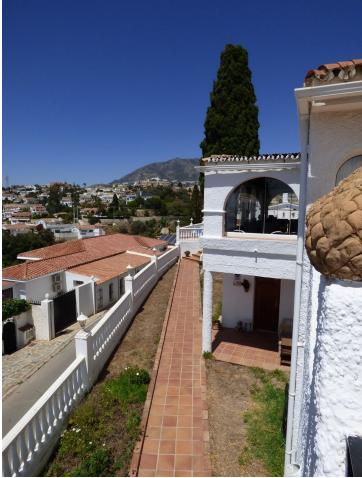

SPACIOUS VILLA WITH A VIEW in Torreblanca area with only 10 min walking distance to the beach, shops etc... The villa has a tourist license Amazing views towards Fuengirola town, the Mediterranian sea in the south and the mountains of Torreblanca in the west where you can enjoy the sunset. Nothing in the front will cover the views as the villa is on a hill top. Beautiful at night with all the lights, not only in Fuengirola but all around. Sunrice will be on one of the smaller terraces facing southeast. This large villa on the first hill of Torreblanca/Fuengirola so easy access to the main road and only 10 min walk to the beach and shops, restaurants etc... Allthough it is near everything it is amazingly quiet there. The villa was build in the early 60ties but has been upgraded several times with extentions that is all registated in townhall. New electric system. All the changes has been leagaly done. Sonos music stystem in the house and by the pool. Important information is that the villa has a few stairs so not sutiable for people with trouble walking. The garage (aprox 22m2) is build for 2 cars and is just on the street level. A few steps up you have a own entrance to the lower floor which is the groundfloor. That floor has been used as short time rental, mostly in the summer. They have tourist lisence. On that floor you have 3 bedrooms(one is used as a game room) 1 bathroom with shower. The pool will be just a few steps up (half a floor) and a huge sunny terrace aprox 80m2 with fantastic views towards the Mediterranien sea, the town of Fuenigrola and the fantastic Mijas Mountains and futher on. Sun all day. The garden around the house is rustic but has a lot of fruit trees. To enter the house main level on the 1st floor. There you find a hallway that leads direct to the kitchen and a guest toilet. To the left there are two bedrooms one en-suit bathroom. Beautiful views again from both the bedrooms through glass doors. From the hallway to the right you have 2 living areas and access to two terraces. There is a wood burner in the main living area. The main livingroom leads to a glased in terrace, facing Fuengirola to the south and is aprox 35-40m2. Again, the views are amaizing. The other living / chill out area leads to another terrace of aprox 21m2 and has open views to Fuengirola facing south east. This is a fantastic nice breakfast terrace and again amazing views. The net living area is aprox 270m2. The villa is not modern but in good condition. That said it has a lot of potential. It is a great location to reach everything you need in a few minutes. The Torreblanca trainstation is aprox 15 min walk away. My conclusion is that it is rare to find a villa with that kind of views that near to the beach today and with a huge potential. Or just turn key as it will be sold furnished if new buyer are interested. Fantastic rental potential.