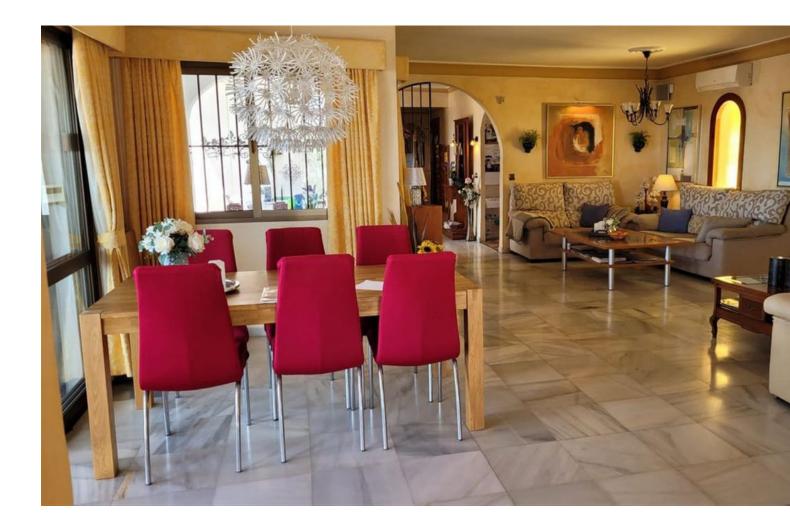

SPACIOUS VILLA WITH A VIEW in Torreblanca area with only 10 min walking distance to the beach, shops etc... The villa has a tourist license Amazing views towards Fuengirola town, the Mediterranian sea in the south and the mountains of Torreblanca in the west where you can enjoy the sunset. Nothing in the front will cover the views as the villa is on a hill top. Beautiful at night with all the lights, not only in Fuengirola but all around. Sunrice will be on one of the smaller terraces facing southeast. This large villa on the first hill of Torreblanca/Fuengirola so easy access to the main road and only 10 min walk to the beach and shops, restaurants etc... Allthough it is near everything it is amazingly quiet there. The villa was build in the early 60ties but has been upgraded several times with extentions that is all registated in townhall. New electric system. All the changes has been leagaly done. Sonos music stystem in the house and by the pool. Important information is that the villa has a few stairs so not sutiable for people with trouble walking. The garage (aprox 22m2) is build for 2 cars and is just on the street level. A few steps up you have a own entrance to the lower floor which is the groundfloor. That floor has been used as short time rental, mostly in the summer. They have tourist lisence. On that floor you have 3 bedrooms(one is used as a game room) 1 bathroom with shower. The pool will be just a few steps up (half a floor) and a huge sunny terrace aprox 80m2 with fantastic views towards the Mediterranien sea, the town of Fuenigrola and the fantastic Mijas Mountains and futher on. Sun all day. The garden around the house is rustic but has a lot of fruit trees. To enter the house main level on the 1st floor. There you find a hallway that leads direct to the kitchen and a guest toilet. To the left there are two bedrooms one en-suit bathroom. Beautiful views again from both the bedrooms through glass doors. From the hallway to the right you have 2 living areas and access to two terraces. There is a wood burner in the main living area. The main livingroom leads to a glased in terrace, facing Fuengirola to the south and is aprox 35-40m2. Again, the views are amaizing. The other living / chill out area leads to another terrace of aprox 21m2 and has open views to Fuengirola facing south east. This is a fantastic nice breakfast terrace and again amazing views. The net living area is aprox 270m2. The villa is not modern but in good condition. That said it has a lot of potential. It is a great location to reach everything you need in a few minutes. The Torreblanca trainstation is aprox 15 min walk away. My conclusion is that it is rare to find a villa with that kind of views that near to the beach today and with a huge potential. Or just turn key as it will be sold furnished if new buyer are interested. Fantastic rental potential.