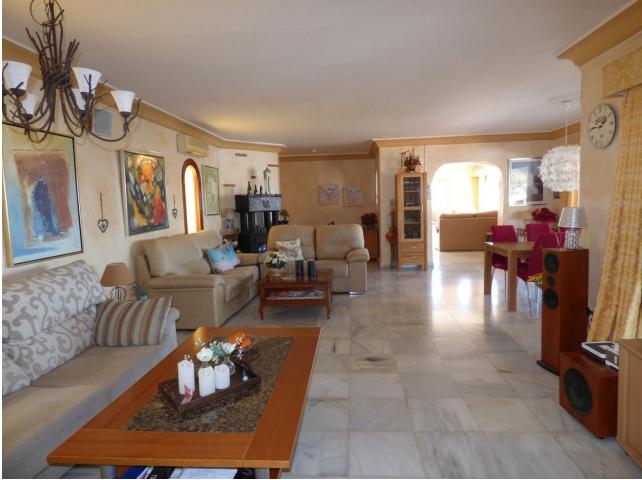

SPACIOUS VILLA WITH A VIEW in Torreblanca area with only 10 min walking distance to the beach, shops etc... The villa has a tourist license Amazing views towards Fuengirola town, the Mediterranian sea in the south and the mountains of Torreblanca in the west where you can enjoy the sunset. Nothing in the front will cover the views as the villa is on a hill top. Beautiful at night with all the lights, not only in Fuengirola but all around. Sunrice will be on one of the smaller terraces facing southeast. This large villa on the first hill of Torreblanca/Fuengirola so easy access to the main road and only 10 min walk to the beach and shops, restaurants etc... Allthough it is near everything it is amazingly quiet there. The villa was build in the early 60ties but has been upgraded several times with extentions that is all registated in townhall. New electric system. All the changes has been leagaly done. Sonos music stystem in the house and by the pool. Important information is that the villa has a few stairs so not sutiable for people with trouble walking. The garage (aprox 22m2) is build for 2 cars and is just on the street level. A few steps up you have a own entrance to the lower floor which is the groundfloor. That floor has been used as short time rental, mostly in the summer. They have tourist lisence. On that floor you have 3 bedrooms(one is used as a game room) 1 bathroom with shower. The pool will be just a few steps up (half a floor) and a huge sunny terrace aprox 80m2 with fantastic views towards the Mediterranien sea, the town of Fuenigrola and the fantastic Mijas Mountains and futher on. Sun all day. The garden around the house is rustic but has a lot of fruit trees. To enter the house main level on the 1st floor. There you find a hallway that leads direct to the kitchen and a guest toilet. To the left there are two bedrooms one en-suit bathroom. Beautiful views again from both the bedrooms through glass doors. From the hallway to the right you have 2 living areas and access to two terraces. There is a wood burner in the main living area. The main livingroom leads to a glased in terrace, facing Fuengirola to the south and is aprox 35-40m2. Again, the views are amaizing. The other living / chill out area leads to another terrace of aprox 21m2 and has open views to Fuengirola facing south east. This is a fantastic nice breakfast terrace and again amazing views. The net living area is aprox 270m2. The villa is not modern but in good condition. That said it has a lot of potential. It is a great location to reach everything you need in a few minutes. The Torreblanca trainstation is aprox 15 min walk away. My conclusion is that it is rare to find a villa with that kind of views that near to the beach today and with a huge potential. Or just turn key as it will be sold furnished if new buyer are interested. Fantastic rental potential.