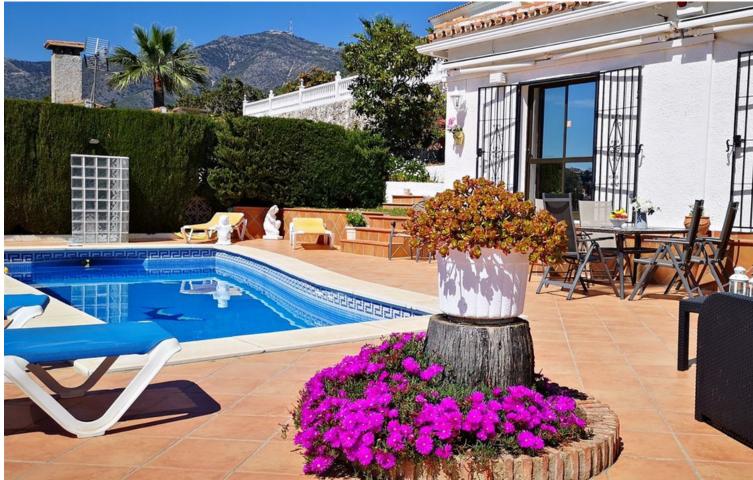

SPACIOUS VILLA WITH A VIEW in Torreblanca area with only 10 min walking distance to the beach, shops etc... The villa has a tourist license Amazing views towards Fuengirola town, the Mediterranian sea in the south and the mountains of Torreblanca in the west where you can enjoy the sunset. Nothing in the front will cover the views as the villa is on a hill top. Beautiful at night with all the lights, not only in Fuengirola but all around. Sunrice will be on one of the smaller terraces facing southeast. This large villa on the first hill of Torreblanca/Fuengirola so easy access to the main road and only 10 min walk to the beach and shops, restaurants etc... Allthough it is near everything it is amazingly quiet there. The villa was build in the early 60ties but has been upgraded several times with extentions that is all registated in townhall. New electric system. All the changes has been leagaly done. Sonos music stystem in the house and by the pool. Important information is that the villa has a few stairs so not sutiable for people with trouble walking. The garage (aprox 22m2) is build for 2 cars and is just on the street level. A few steps up you have a own entrance to the lower floor which is the groundfloor. That floor has been used as short time rental, mostly in the summer. They have tourist lisence. On that floor you have 3 bedrooms(one is used as a game room) 1 bathroom with shower. The pool will be just a few steps up (half a floor) and a huge sunny terrace aprox 80m2 with fantastic views towards the Mediterranien sea, the town of Fuenigrola and the fantastic Mijas Mountains and futher on. Sun all day. The garden around the house is rustic but has a lot of fruit trees. To enter the house main level on the 1st floor. There you find a hallway that leads direct to the kitchen and a guest toilet. To the left there are two bedrooms one en-suit bathroom. Beautiful views again from both the bedrooms through glass doors. From the hallway to the right you have 2 living areas and access to two terraces. There is a wood burner in the main living area. The main livingroom leads to a glased in terrace, facing Fuengirola to the south and is aprox 35-40m2. Again, the views are amaizing. The other living / chill out area leads to another terrace of aprox 21m2 and has open views to Fuengirola facing south east. This is a fantastic nice breakfast terrace and again amazing views. The net living area is aprox 270m2. The villa is not modern but in good condition. That said it has a lot of potential. It is a great location to reach everything you need in a few minutes. The Torreblanca trainstation is aprox 15 min walk away. My conclusion is that it is rare to find a villa with that kind of views that near to the beach today and with a huge potential. Or just turn key as it will be sold furnished if new buyer are interested. Fantastic rental potential.