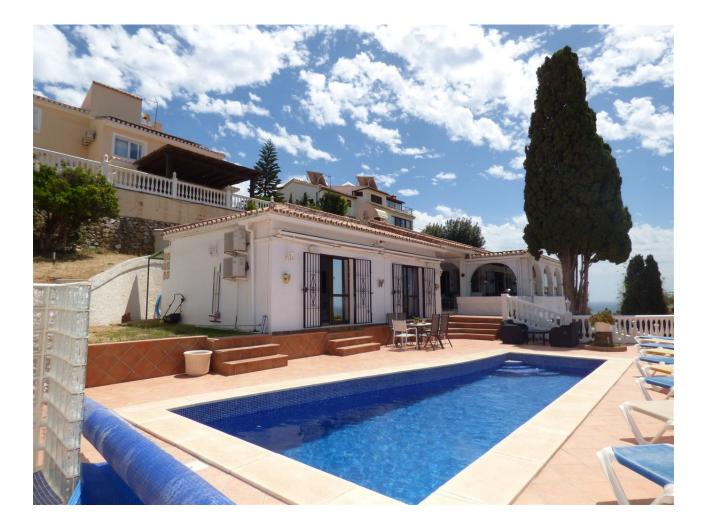

SPACIOUS VILLA WITH A VIEW in Torreblanca area with only 10 min walking distance to the beach, shops etc... The villa has a tourist license Amazing views towards Fuengirola town, the Mediterranian sea in the south and the mountains of Torreblanca in the west where you can enjoy the sunset. Nothing in the front will cover the views as the villa is on a hill top. Beautiful at night with all the lights, not only in Fuengirola but all around. Sunrice will be on one of the smaller terraces facing southeast. This large villa on the first hill of Torreblanca/Fuengirola so easy access to the main road and only 10 min walk to the beach and shops, restaurants etc... Allthough it is near everything it is amazingly quiet there. The villa was build in the early 60ties but has been upgraded several times with extentions that is all registated in townhall. New electric system. All the changes has been leagaly done. Sonos music stystem in the house and by the pool. Important information is that the villa has a few stairs so not sutiable for people with trouble walking. The garage (aprox 22m2) is build for 2 cars and is just on the street level. A few steps up you have a own entrance to the lower floor which is the groundfloor. That floor has been used as short time rental, mostly in the summer. They have tourist lisence. On that floor you have 3 bedrooms(one is used as a game room) 1 bathroom with shower. The pool will be just a few steps up (half a floor) and a huge sunny terrace aprox 80m2 with fantastic views towards the Mediterranien sea, the town of Fuenigrola and the fantastic Mijas Mountains and futher on. Sun all day. The garden around the house is rustic but has a lot of fruit trees. To enter the house main level on the 1st floor. There you find a hallway that leads direct to the kitchen and a guest toilet. To the left there are two bedrooms one en-suit bathroom. Beautiful views again from both the bedrooms through glass doors. From the hallway to the right you have 2 living areas and access to two terraces. There is a wood burner in the main living area. The main livingroom leads to a glased in terrace, facing Fuengirola to the south and is aprox 35-40m2. Again, the views are amaizing. The other living / chill out area leads to another terrace of aprox 21m2 and has open views to Fuengirola facing south east. This is a fantastic nice breakfast terrace and again amazing views. The net living area is aprox 270m2. The villa is not modern but in good condition. That said it has a lot of potential. It is a great location to reach everything you need in a few minutes. The Torreblanca trainstation is aprox 15 min walk away. My conclusion is that it is rare to find a villa with that kind of views that near to the beach today and with a huge potential. Or just turn key as it will be sold furnished if new buyer are interested. Fantastic rental potential.