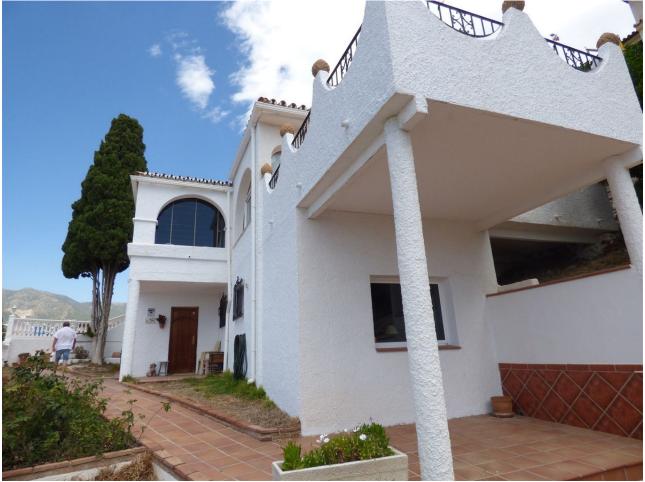

SPACIOUS VILLA WITH A VIEW in Torreblanca area with only 10 min walking distance to the beach, shops etc... The villa has a tourist license Amazing views towards Fuengirola town, the Mediterranian sea in the south and the mountains of Torreblanca in the west where you can enjoy the sunset. Nothing in the front will cover the views as the villa is on a hill top. Beautiful at night with all the lights, not only in Fuengirola but all around. Sunrice will be on one of the smaller terraces facing southeast. This large villa on the first hill of Torreblanca/Fuengirola so easy access to the main road and only 10 min walk to the beach and shops, restaurants etc... Allthough it is near everything it is amazingly quiet there. The villa was build in the early 60ties but has been upgraded several times with extentions that is all registated in townhall. New electric system. All the changes has been leagaly done. Sonos music stystem in the house and by the pool. Important information is that the villa has a few stairs so not sutiable for people with trouble walking. The garage (aprox 22m2) is build for 2 cars and is just on the street level. A few steps up you have a own entrance to the lower floor which is the groundfloor. That floor has been used as short time rental, mostly in the summer. They have tourist lisence. On that floor you have 3 bedrooms(one is used as a game room) 1 bathroom with shower. The pool will be just a few steps up (half a floor) and a huge sunny terrace aprox 80m2 with fantastic views towards the Mediterranien sea, the town of Fuenigrola and the fantastic Mijas Mountains and futher on. Sun all day. The garden around the house is rustic but has a lot of fruit trees. To enter the house main level on the 1st floor. There you find a hallway that leads direct to the kitchen and a guest toilet. To the left there are two bedrooms one en-suit bathroom. Beautiful views again from both the bedrooms through glass doors. From the hallway to the right you have 2 living areas and access to two terraces. There is a wood burner in the main living area. The main livingroom leads to a glased in terrace, facing Fuengirola to the south and is aprox 35-40m2. Again, the views are amaizing. The other living / chill out area leads to another terrace of aprox 21m2 and has open views to Fuengirola facing south east. This is a fantastic nice breakfast terrace and again amazing views. The net living area is aprox 270m2. The villa is not modern but in good condition. That said it has a lot of potential. It is a great location to reach everything you need in a few minutes. The Torreblanca trainstation is aprox 15 min walk away. My conclusion is that it is rare to find a villa with that kind of views that near to the beach today and with a huge potential. Or just turn key as it will be sold furnished if new buyer are interested. Fantastic rental potential.