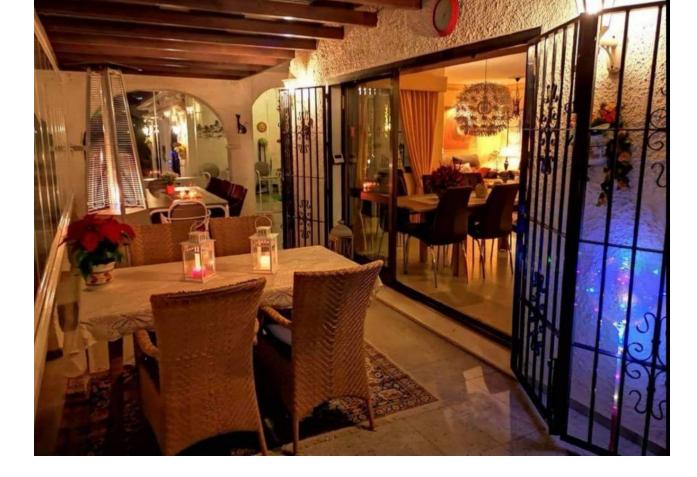

SPACIOUS VILLA WITH A VIEW in Torreblanca area with only 10 min walking distance to the beach, shops etc... The villa has a tourist license Amazing views towards Fuengirola town, the Mediterranian sea in the south and the mountains of Torreblanca in the west where you can enjoy the sunset. Nothing in the front will cover the views as the villa is on a hill top. Beautiful at night with all the lights, not only in Fuengirola but all around. Sunrice will be on one of the smaller terraces facing southeast. This large villa on the first hill of Torreblanca/Fuengirola so easy access to the main road and only 10 min walk to the beach and shops, restaurants etc... Allthough it is near everything it is amazingly quiet there. The villa was build in the early 60ties but has been upgraded several times with extentions that is all registated in townhall. New electric system. All the changes has been leagaly done. Sonos music stystem in the house and by the pool. Important information is that the villa has a few stairs so not sutiable for people with trouble walking. The garage (aprox 22m2) is build for 2 cars and is just on the street level. A few steps up you have a own entrance to the lower floor which is the groundfloor. That floor has been used as short time rental, mostly in the summer. They have tourist lisence. On that floor you have 3 bedrooms(one is used as a game room) 1 bathroom with shower. The pool will be just a few steps up (half a floor) and a huge sunny terrace aprox 80m2 with fantastic views towards the Mediterranien sea, the town of Fuenigrola and the fantastic Mijas Mountains and futher on. Sun all day. The garden around the house is rustic but has a lot of fruit trees. To enter the house main level on the 1st floor. There you find a hallway that leads direct to the kitchen and a guest toilet. To the left there are two bedrooms one en-suit bathroom. Beautiful views again from both the bedrooms through glass doors. From the hallway to the right you have 2 living areas and access to two terraces. There is a wood burner in the main living area. The main livingroom leads to a glased in terrace, facing Fuengirola to the south and is aprox 35-40m2. Again, the views are amaizing. The other living / chill out area leads to another terrace of aprox 21m2 and has open views to Fuengirola facing south east. This is a fantastic nice breakfast terrace and again amazing views. The net living area is aprox 270m2. The villa is not modern but in good condition. That said it has a lot of potential. It is a great location to reach everything you need in a few minutes. The Torreblanca trainstation is aprox 15 min walk away. My conclusion is that it is rare to find a villa with that kind of views that near to the beach today and with a huge potential. Or just turn key as it will be sold furnished if new buyer are interested. Fantastic rental potential.