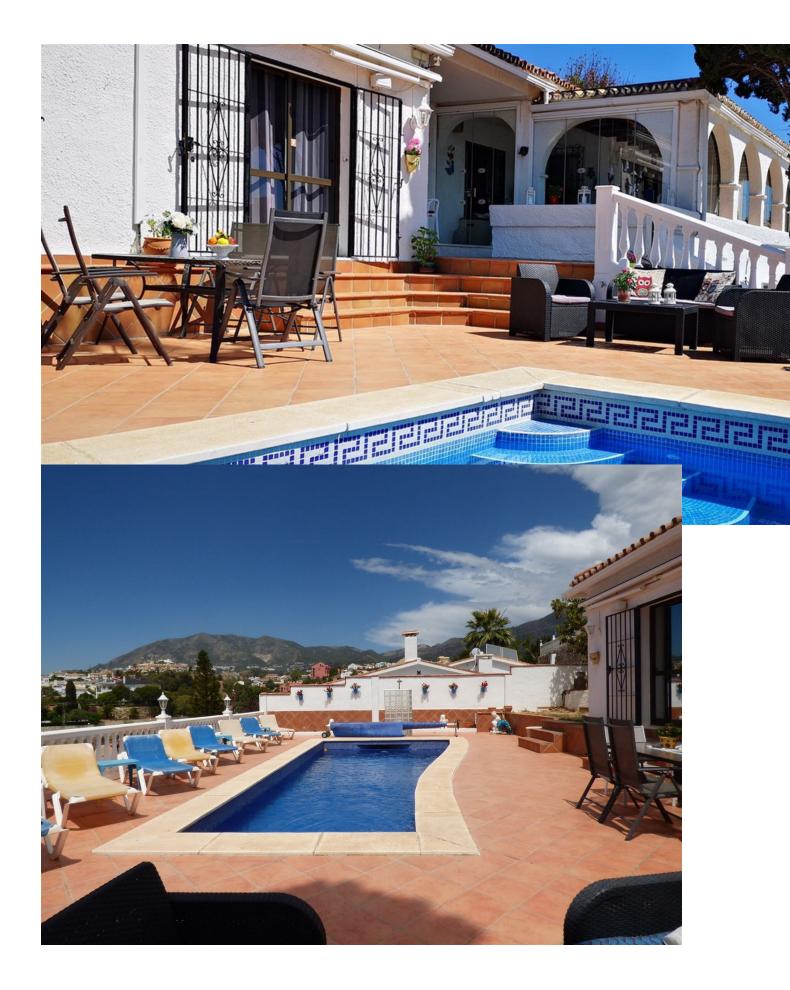

SPACIOUS VILLA WITH A VIEW in Torreblanca area with only 10 min walking distance to the beach, shops etc... The villa has a tourist license Amazing views towards Fuengirola town, the Mediterranian sea in the south and the mountains of Torreblanca in the west where you can enjoy the sunset. Nothing in the front will cover the views as the villa is on a hill top. Beautiful at night with all the lights, not only in Fuengirola but all around. Sunrice will be on one of the smaller terraces facing southeast. This large villa on the first hill of Torreblanca/Fuengirola so easy access to the main road and only 10 min walk to the beach and shops, restaurants etc... Allthough it is near everything it is amazingly quiet there. The villa was build in the early 60ties but has been upgraded several times with extentions that is all registated in townhall. New electric system. All the changes has been leagaly done. Sonos music stystem in the house and by the pool. Important information is that the villa has a few stairs so not sutiable for people with trouble walking. The garage (aprox 22m2) is build for 2 cars and is just on the street level. A few steps up you have a own entrance to the lower floor which is the groundfloor. That floor has been used as short time rental, mostly in the summer. They have tourist lisence. On that floor you have 3 bedrooms(one is used as a game room) 1 bathroom with shower. The pool will be just a few steps up (half a floor) and a huge sunny terrace aprox 80m2 with fantastic views towards the Mediterranien sea, the town of Fuenigrola and the fantastic Mijas Mountains and futher on. Sun all day. The garden around the house is rustic but has a lot of fruit trees. To enter the house main level on the 1st floor. There you find a hallway that leads direct to the kitchen and a guest toilet. To the left there are two bedrooms one en-suit bathroom. Beautiful views again from both the bedrooms through glass doors. From the hallway to the right you have 2 living areas and access to two terraces. There is a wood burner in the main living area. The main livingroom leads to a glased in terrace, facing Fuengirola to the south and is aprox 35-40m2. Again, the views are amaizing. The other living / chill out area leads to another terrace of aprox 21m2 and has open views to Fuengirola facing south east. This is a fantastic nice breakfast terrace and again amazing views. The net living area is aprox 270m2. The villa is not modern but in good condition. That said it has a lot of potential. It is a great location to reach everything you need in a few minutes. The Torreblanca trainstation is aprox 15 min walk away. My conclusion is that it is rare to find a villa with that kind of views that near to the beach today and with a huge potential. Or just turn key as it will be sold furnished if new buyer are interested. Fantastic rental potential.