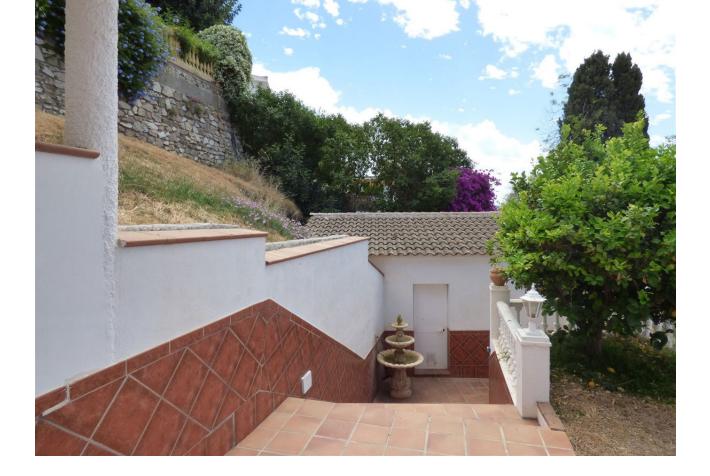

SPACIOUS VILLA WITH A VIEW in Torreblanca area with only 10 min walking distance to the beach, shops etc... The villa has a tourist license Amazing views towards Fuengirola town, the Mediterranian sea in the south and the mountains of Torreblanca in the west where you can enjoy the sunset. Nothing in the front will cover the views as the villa is on a hill top. Beautiful at night with all the lights, not only in Fuengirola but all around. Sunrice will be on one of the smaller terraces facing southeast. This large villa on the first hill of Torreblanca/Fuengirola so easy access to the main road and only 10 min walk to the beach and shops, restaurants etc... Allthough it is near everything it is amazingly quiet there. The villa was build in the early 60ties but has been upgraded several times with extentions that is all registated in townhall. New electric system. All the changes has been leagaly done. Sonos music stystem in the house and by the pool. Important information is that the villa has a few stairs so not sutiable for people with trouble walking. The garage (aprox 22m2) is build for 2 cars and is just on the street level. A few steps up you have a own entrance to the lower floor which is the groundfloor. That floor has been used as short time rental, mostly in the summer. They have tourist lisence. On that floor you have 3 bedrooms(one is used as a game room) 1 bathroom with shower. The pool will be just a few steps up (half a floor) and a huge sunny terrace aprox 80m2 with fantastic views towards the Mediterranien sea, the town of Fuenigrola and the fantastic Mijas Mountains and futher on. Sun all day. The garden around the house is rustic but has a lot of fruit trees. To enter the house main level on the 1st floor. There you find a hallway that leads direct to the kitchen and a guest toilet. To the left there are two bedrooms one en-suit bathroom. Beautiful views again from both the bedrooms through glass doors. From the hallway to the right you have 2 living areas and access to two terraces. There is a wood burner in the main living area. The main livingroom leads to a glased in terrace, facing Fuengirola to the south and is aprox 35-40m2. Again, the views are amaizing. The other living / chill out area leads to another terrace of aprox 21m2 and has open views to Fuengirola facing south east. This is a fantastic nice breakfast terrace and again amazing views. The net living area is aprox 270m2. The villa is not modern but in good condition. That said it has a lot of potential. It is a great location to reach everything you need in a few minutes. The Torreblanca trainstation is aprox 15 min walk away. My conclusion is that it is rare to find a villa with that kind of views that near to the beach today and with a huge potential. Or just turn key as it will be sold furnished if new buyer are interested. Fantastic rental potential.