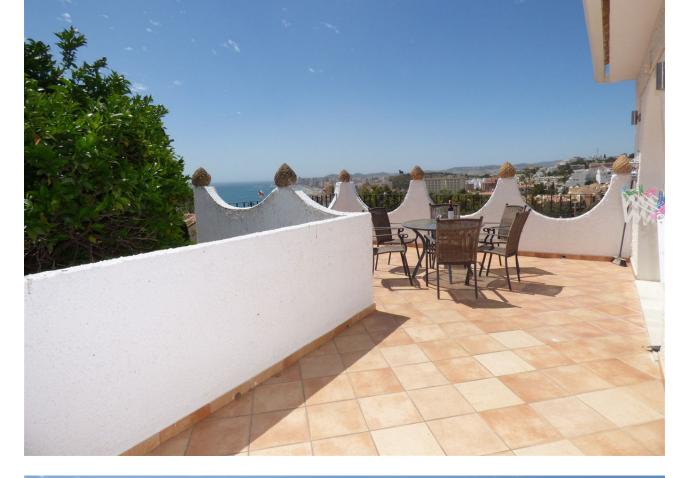

SPACIOUS VILLA WITH A VIEW in Torreblanca area with only 10 min walking distance to the beach, shops etc... The villa has a tourist license Amazing views towards Fuengirola town, the Mediterranian sea in the south and the mountains of Torreblanca in the west where you can enjoy the sunset. Nothing in the front will cover the views as the villa is on a hill top. Beautiful at night with all the lights, not only in Fuengirola but all around. Sunrice will be on one of the smaller terraces facing southeast. This large villa on the first hill of Torreblanca/Fuengirola so easy access to the main road and only 10 min walk to the beach and shops, restaurants etc... Allthough it is near everything it is amazingly quiet there. The villa was build in the early 60ties but has been upgraded several times with extentions that is all registated in townhall. New electric system. All the changes has been leagaly done. Sonos music stystem in the house and by the pool. Important information is that the villa has a few stairs so not sutiable for people with trouble walking. The garage (aprox 22m2) is build for 2 cars and is just on the street level. A few steps up you have a own entrance to the lower floor which is the groundfloor. That floor has been used as short time rental, mostly in the summer. They have tourist lisence. On that floor you have 3 bedrooms(one is used as a game room) 1 bathroom with shower. The pool will be just a few steps up (half a floor) and a huge sunny terrace aprox 80m2 with fantastic views towards the Mediterranien sea, the town of Fuenigrola and the fantastic Mijas Mountains and futher on. Sun all day. The garden around the house is rustic but has a lot of fruit trees. To enter the house main level on the 1st floor. There you find a hallway that leads direct to the kitchen and a guest toilet. To the left there are two bedrooms one en-suit bathroom. Beautiful views again from both the bedrooms through glass doors. From the hallway to the right you have 2 living areas and access to two terraces. There is a wood burner in the main living area. The main livingroom leads to a glased in terrace, facing Fuengirola to the south and is aprox 35-40m2. Again, the views are amaizing. The other living / chill out area leads to another terrace of aprox 21m2 and has open views to Fuengirola facing south east. This is a fantastic nice breakfast terrace and again amazing views. The net living area is aprox 270m2. The villa is not modern but in good condition. That said it has a lot of potential. It is a great location to reach everything you need in a few minutes. The Torreblanca trainstation is aprox 15 min walk away. My conclusion is that it is rare to find a villa with that kind of views that near to the beach today and with a huge potential. Or just turn key as it will be sold furnished if new buyer are interested. Fantastic rental potential.