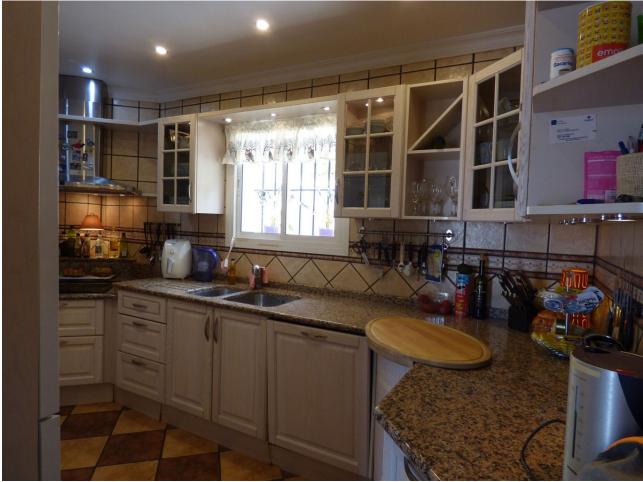

SPACIOUS VILLA WITH A VIEW in Torreblanca area with only 10 min walking distance to the beach, shops etc... The villa has a tourist license Amazing views towards Fuengirola town, the Mediterranian sea in the south and the mountains of Torreblanca in the west where you can enjoy the sunset. Nothing in the front will cover the views as the villa is on a hill top. Beautiful at night with all the lights, not only in Fuengirola but all around. Sunrice will be on one of the smaller terraces facing southeast. This large villa on the first hill of Torreblanca/Fuengirola so easy access to the main road and only 10 min walk to the beach and shops, restaurants etc... Allthough it is near everything it is amazingly quiet there. The villa was build in the early 60ties but has been upgraded several times with extentions that is all registated in townhall. New electric system. All the changes has been leagaly done. Sonos music stystem in the house and by the pool. Important information is that the villa has a few stairs so not sutiable for people with trouble walking. The garage (aprox 22m2) is build for 2 cars and is just on the street level. A few steps up you have a own entrance to the lower floor which is the groundfloor. That floor has been used as short time rental, mostly in the summer. They have tourist lisence. On that floor you have 3 bedrooms(one is used as a game room) 1 bathroom with shower. The pool will be just a few steps up (half a floor) and a huge sunny terrace aprox 80m2 with fantastic views towards the Mediterranien sea, the town of Fuenigrola and the fantastic Mijas Mountains and futher on. Sun all day. The garden around the house is rustic but has a lot of fruit trees. To enter the house main level on the 1st floor. There you find a hallway that leads direct to the kitchen and a guest toilet. To the left there are two bedrooms one en-suit bathroom. Beautiful views again from both the bedrooms through glass doors. From the hallway to the right you have 2 living areas and access to two terraces. There is a wood burner in the main living area. The main livingroom leads to a glased in terrace, facing Fuengirola to the south and is aprox 35-40m2. Again, the views are amaizing. The other living / chill out area leads to another terrace of aprox 21m2 and has open views to Fuengirola facing south east. This is a fantastic nice breakfast terrace and again amazing views. The net living area is aprox 270m2. The villa is not modern but in good condition. That said it has a lot of potential. It is a great location to reach everything you need in a few minutes. The Torreblanca trainstation is aprox 15 min walk away. My conclusion is that it is rare to find a villa with that kind of views that near to the beach today and with a huge potential. Or just turn key as it will be sold furnished if new buyer are interested. Fantastic rental potential.