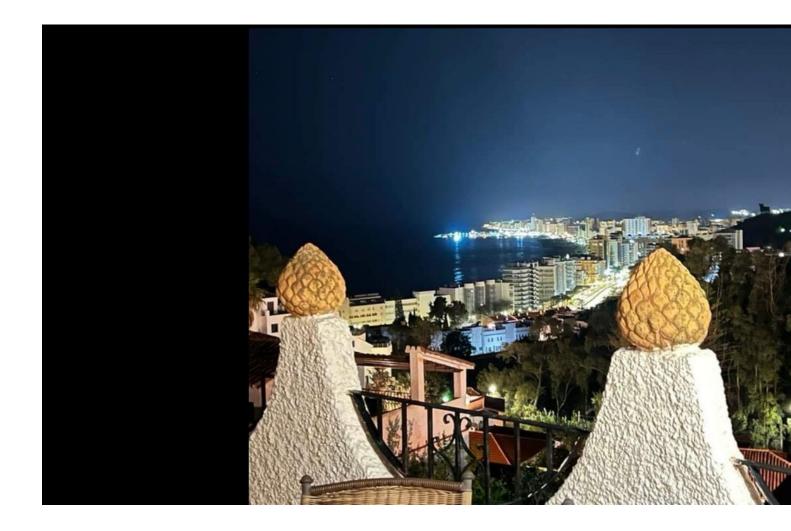

SPACIOUS VILLA WITH A VIEW in Torreblanca area with only 10 min walking distance to the beach, shops etc... The villa has a tourist license Amazing views towards Fuengirola town, the Mediterranian sea in the south and the mountains of Torreblanca in the west where you can enjoy the sunset. Nothing in the front will cover the views as the villa is on a hill top. Beautiful at night with all the lights, not only in Fuengirola but all around. Sunrice will be on one of the smaller terraces facing southeast. This large villa on the first hill of Torreblanca/Fuengirola so easy access to the main road and only 10 min walk to the beach and shops, restaurants etc... Allthough it is near everything it is amazingly quiet there. The villa was build in the early 60ties but has been upgraded several times with extentions that is all registated in townhall. New electric system. All the changes has been leagaly done. Sonos music stystem in the house and by the pool. Important information is that the villa has a few stairs so not sutiable for people with trouble walking. The garage (aprox 22m2) is build for 2 cars and is just on the street level. A few steps up you have a own entrance to the lower floor which is the groundfloor. That floor has been used as short time rental, mostly in the summer. They have tourist lisence. On that floor you have 3 bedrooms(one is used as a game room) 1 bathroom with shower. The pool will be just a few steps up (half a floor) and a huge sunny terrace aprox 80m2 with fantastic views towards the Mediterranien sea, the town of Fuenigrola and the fantastic Mijas Mountains and futher on. Sun all day. The garden around the house is rustic but has a lot of fruit trees. To enter the house main level on the 1st floor. There you find a hallway that leads direct to the kitchen and a guest toilet. To the left there are two bedrooms one en-suit bathroom. Beautiful views again from both the bedrooms through glass doors. From the hallway to the right you have 2 living areas and access to two terraces. There is a wood burner in the main living area. The main livingroom leads to a glased in terrace, facing Fuengirola to the south and is aprox 35-40m2. Again, the views are amaizing. The other living / chill out area leads to another terrace of aprox 21m2 and has open views to Fuengirola facing south east. This is a fantastic nice breakfast terrace and again amazing views. The net living area is aprox 270m2. The villa is not modern but in good condition. That said it has a lot of potential. It is a great location to reach everything you need in a few minutes. The Torreblanca trainstation is aprox 15 min walk away. My conclusion is that it is rare to find a villa with that kind of views that near to the beach today and with a huge potential. Or just turn key as it will be sold furnished if new buyer are interested. Fantastic rental potential.