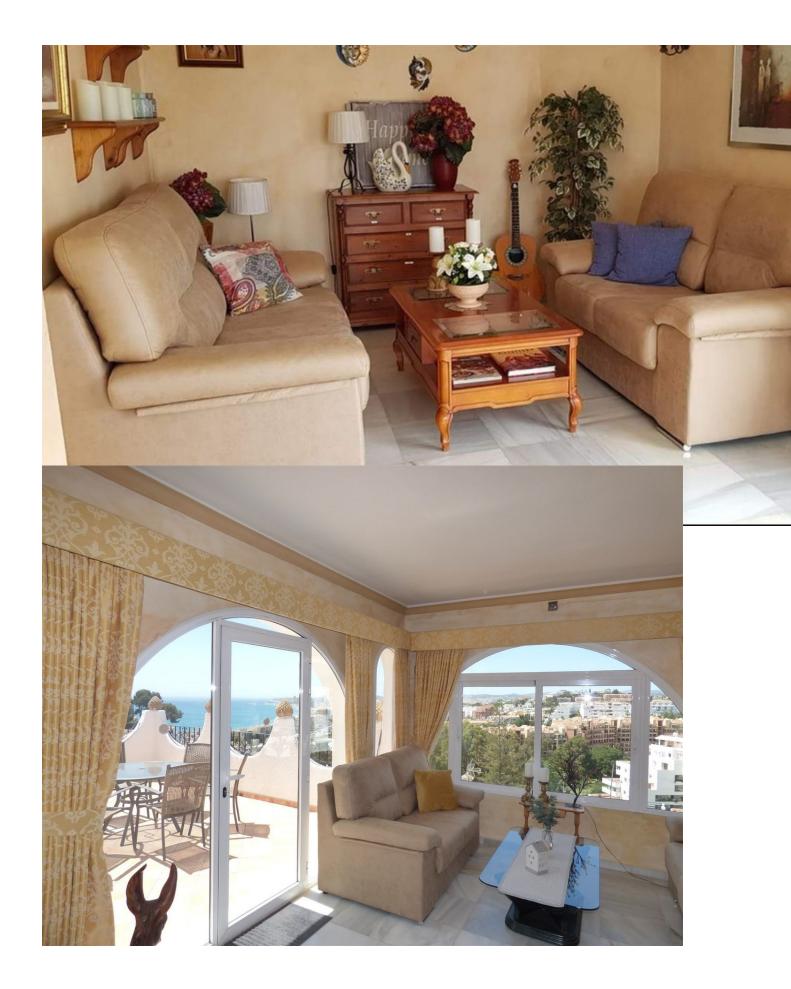

SPACIOUS VILLA WITH A VIEW in Torreblanca area with only 10 min walking distance to the beach, shops etc... The villa has a tourist license Amazing views towards Fuengirola town, the Mediterranian sea in the south and the mountains of Torreblanca in the west where you can enjoy the sunset. Nothing in the front will cover the views as the villa is on a hill top. Beautiful at night with all the lights, not only in Fuengirola but all around. Sunrice will be on one of the smaller terraces facing southeast. This large villa on the first hill of Torreblanca/Fuengirola so easy access to the main road and only 10 min walk to the beach and shops, restaurants etc... Allthough it is near everything it is amazingly quiet there. The villa was build in the early 60ties but has been upgraded several times with extentions that is all registated in townhall. New electric system. All the changes has been leagaly done. Sonos music stystem in the house and by the pool. Important information is that the villa has a few stairs so not sutiable for people with trouble walking. The garage (aprox 22m2) is build for 2 cars and is just on the street level. A few steps up you have a own entrance to the lower floor which is the groundfloor. That floor has been used as short time rental, mostly in the summer. They have tourist lisence. On that floor you have 3 bedrooms(one is used as a game room) 1 bathroom with shower. The pool will be just a few steps up (half a floor) and a huge sunny terrace aprox 80m2 with fantastic views towards the Mediterranien sea, the town of Fuenigrola and the fantastic Mijas Mountains and futher on. Sun all day. The garden around the house is rustic but has a lot of fruit trees. To enter the house main level on the 1st floor. There you find a hallway that leads direct to the kitchen and a guest toilet. To the left there are two bedrooms one en-suit bathroom. Beautiful views again from both the bedrooms through glass doors. From the hallway to the right you have 2 living areas and access to two terraces. There is a wood burner in the main living area. The main livingroom leads to a glased in terrace, facing Fuengirola to the south and is aprox 35-40m2. Again, the views are amaizing. The other living / chill out area leads to another terrace of aprox 21m2 and has open views to Fuengirola facing south east. This is a fantastic nice breakfast terrace and again amazing views. The net living area is aprox 270m2. The villa is not modern but in good condition. That said it has a lot of potential. It is a great location to reach everything you need in a few minutes. The Torreblanca trainstation is aprox 15 min walk away. My conclusion is that it is rare to find a villa with that kind of views that near to the beach today and with a huge potential. Or just turn key as it will be sold furnished if new buyer are interested. Fantastic rental potential.