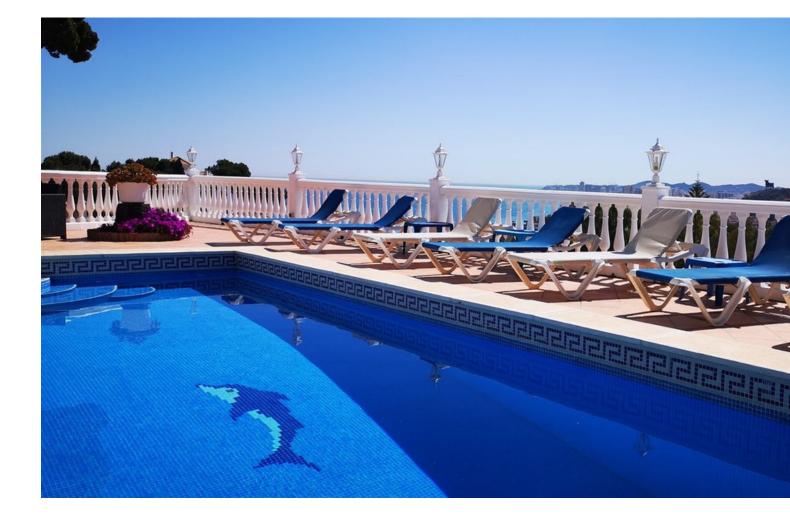

SPACIOUS VILLA WITH A VIEW in Torreblanca area with only 10 min walking distance to the beach, shops etc... The villa has a tourist license Amazing views towards Fuengirola town, the Mediterranian sea in the south and the mountains of Torreblanca in the west where you can enjoy the sunset. Nothing in the front will cover the views as the villa is on a hill top. Beautiful at night with all the lights, not only in Fuengirola but all around. Sunrice will be on one of the smaller terraces facing southeast. This large villa on the first hill of Torreblanca/Fuengirola so easy access to the main road and only 10 min walk to the beach and shops, restaurants etc... Allthough it is near everything it is amazingly quiet there. The villa was build in the early 60ties but has been upgraded several times with extentions that is all registated in townhall. New electric system. All the changes has been leagaly done. Sonos music stystem in the house and by the pool. Important information is that the villa has a few stairs so not sutiable for people with trouble walking. The garage (aprox 22m2) is build for 2 cars and is just on the street level. A few steps up you have a own entrance to the lower floor which is the groundfloor. That floor has been used as short time rental, mostly in the summer. They have tourist lisence. On that floor you have 3 bedrooms(one is used as a game room) 1 bathroom with shower. The pool will be just a few steps up (half a floor) and a huge sunny terrace aprox 80m2 with fantastic views towards the Mediterranien sea, the town of Fuenigrola and the fantastic Mijas Mountains and futher on. Sun all day. The garden around the house is rustic but has a lot of fruit trees. To enter the house main level on the 1st floor. There you find a hallway that leads direct to the kitchen and a guest toilet. To the left there are two bedrooms one en-suit bathroom. Beautiful views again from both the bedrooms through glass doors. From the hallway to the right you have 2 living areas and access to two terraces. There is a wood burner in the main living area. The main livingroom leads to a glased in terrace, facing Fuengirola to the south and is aprox 35-40m2. Again, the views are amaizing. The other living / chill out area leads to another terrace of aprox 21m2 and has open views to Fuengirola facing south east. This is a fantastic nice breakfast terrace and again amazing views. The net living area is aprox 270m2. The villa is not modern but in good condition. That said it has a lot of potential. It is a great location to reach everything you need in a few minutes. The Torreblanca trainstation is aprox 15 min walk away. My conclusion is that it is rare to find a villa with that kind of views that near to the beach today and with a huge potential. Or just turn key as it will be sold furnished if new buyer are interested. Fantastic rental potential.