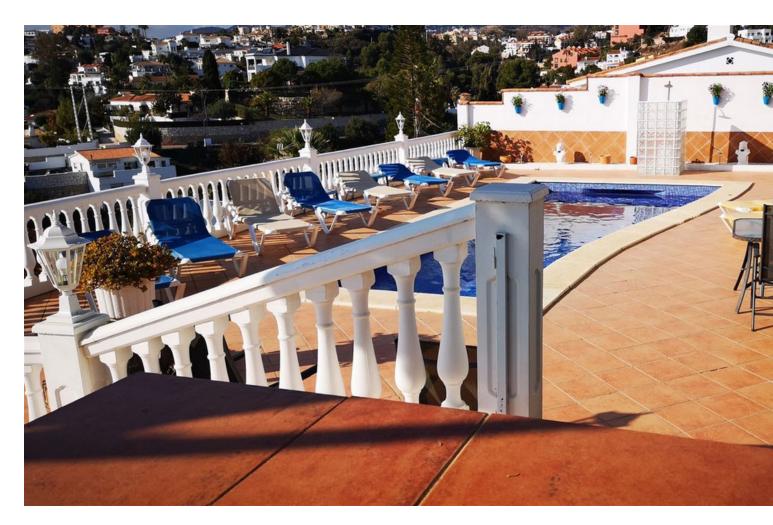

SPACIOUS VILLA WITH A VIEW in Torreblanca area with only 10 min walking distance to the beach, shops etc... The villa has a tourist license Amazing views towards Fuengirola town, the Mediterranian sea in the south and the mountains of Torreblanca in the west where you can enjoy the sunset. Nothing in the front will cover the views as the villa is on a hill top. Beautiful at night with all the lights, not only in Fuengirola but all around. Sunrice will be on one of the smaller terraces facing southeast. This large villa on the first hill of Torreblanca/Fuengirola so easy access to the main road and only 10 min walk to the beach and shops, restaurants etc... Allthough it is near everything it is amazingly quiet there. The villa was build in the early 60ties but has been upgraded several times with extentions that is all registated in townhall. New electric system. All the changes has been leagaly done. Sonos music stystem in the house and by the pool. Important information is that the villa has a few stairs so not sutiable for people with trouble walking. The garage (aprox 22m2) is build for 2 cars and is just on the street level. A few steps up you have a own entrance to the lower floor which is the groundfloor. That floor has been used as short time rental, mostly in the summer. They have tourist lisence. On that floor you have 3 bedrooms(one is used as a game room) 1 bathroom with shower. The pool will be just a few steps up (half a floor) and a huge sunny terrace aprox 80m2 with fantastic views towards the Mediterranien sea, the town of Fuenigrola and the fantastic Mijas Mountains and futher on. Sun all day. The garden around the house is rustic but has a lot of fruit trees. To enter the house main level on the 1st floor. There you find a hallway that leads direct to the kitchen and a guest toilet. To the left there are two bedrooms one en-suit bathroom. Beautiful views again from both the bedrooms through glass doors. From the hallway to the right you have 2 living areas and access to two terraces. There is a wood burner in the main living area. The main livingroom leads to a glased in terrace, facing Fuengirola to the south and is aprox 35-40m2. Again, the views are amaizing. The other living / chill out area leads to another terrace of aprox 21m2 and has open views to Fuengirola facing south east. This is a fantastic nice breakfast terrace and again amazing views. The net living area is aprox 270m2. The villa is not modern but in good condition. That said it has a lot of potential. It is a great location to reach everything you need in a few minutes. The Torreblanca trainstation is aprox 15 min walk away. My conclusion is that it is rare to find a villa with that kind of views that near to the beach today and with a huge potential. Or just turn key as it will be sold furnished if new buyer are interested. Fantastic rental potential.