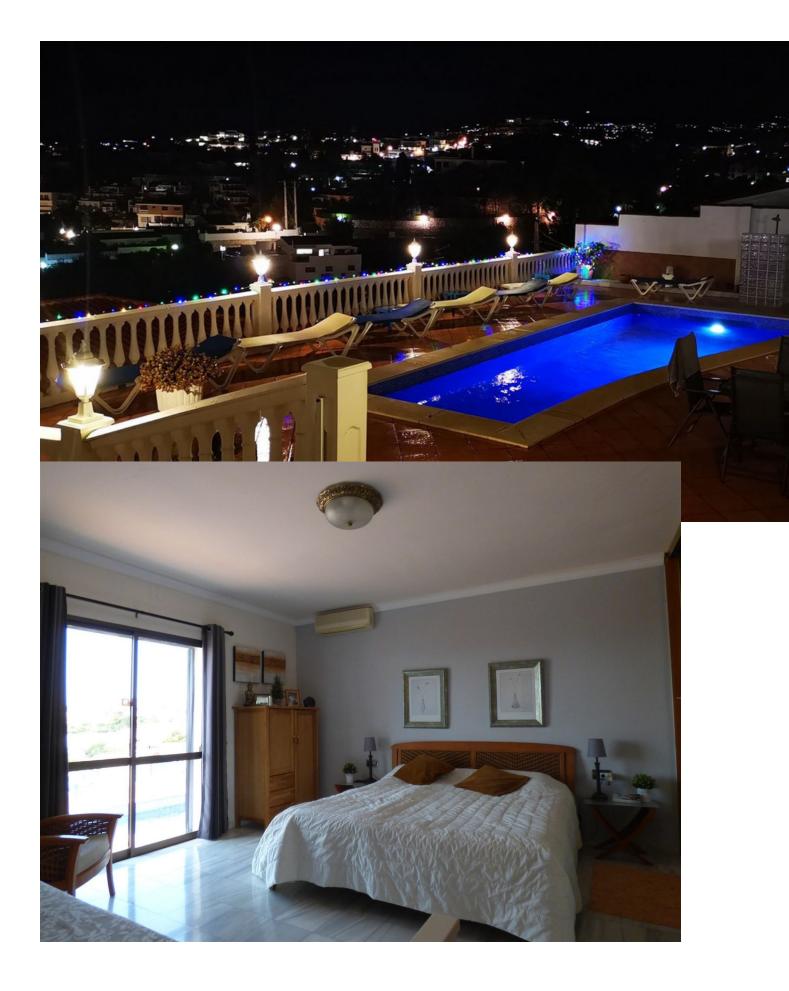

SPACIOUS VILLA WITH A VIEW in Torreblanca area with only 10 min walking distance to the beach, shops etc... The villa has a tourist license Amazing views towards Fuengirola town, the Mediterranian sea in the south and the mountains of Torreblanca in the west where you can enjoy the sunset. Nothing in the front will cover the views as the villa is on a hill top. Beautiful at night with all the lights, not only in Fuengirola but all around. Sunrice will be on one of the smaller terraces facing southeast. This large villa on the first hill of Torreblanca/Fuengirola so easy access to the main road and only 10 min walk to the beach and shops, restaurants etc... Allthough it is near everything it is amazingly quiet there. The villa was build in the early 60ties but has been upgraded several times with extentions that is all registated in townhall. New electric system. All the changes has been leagaly done. Sonos music stystem in the house and by the pool. Important information is that the villa has a few stairs so not sutiable for people with trouble walking. The garage (aprox 22m2) is build for 2 cars and is just on the street level. A few steps up you have a own entrance to the lower floor which is the groundfloor. That floor has been used as short time rental, mostly in the summer. They have tourist lisence. On that floor you have 3 bedrooms(one is used as a game room) 1 bathroom with shower. The pool will be just a few steps up (half a floor) and a huge sunny terrace aprox 80m2 with fantastic views towards the Mediterranien sea, the town of Fuenigrola and the fantastic Mijas Mountains and futher on. Sun all day. The garden around the house is rustic but has a lot of fruit trees. To enter the house main level on the 1st floor. There you find a hallway that leads direct to the kitchen and a guest toilet. To the left there are two bedrooms one en-suit bathroom. Beautiful views again from both the bedrooms through glass doors. From the hallway to the right you have 2 living areas and access to two terraces. There is a wood burner in the main living area. The main livingroom leads to a glased in terrace, facing Fuengirola to the south and is aprox 35-40m2. Again, the views are amaizing. The other living / chill out area leads to another terrace of aprox 21m2 and has open views to Fuengirola facing south east. This is a fantastic nice breakfast terrace and again amazing views. The net living area is aprox 270m2. The villa is not modern but in good condition. That said it has a lot of potential. It is a great location to reach everything you need in a few minutes. The Torreblanca trainstation is aprox 15 min walk away. My conclusion is that it is rare to find a villa with that kind of views that near to the beach today and with a huge potential. Or just turn key as it will be sold furnished if new buyer are interested. Fantastic rental potential.