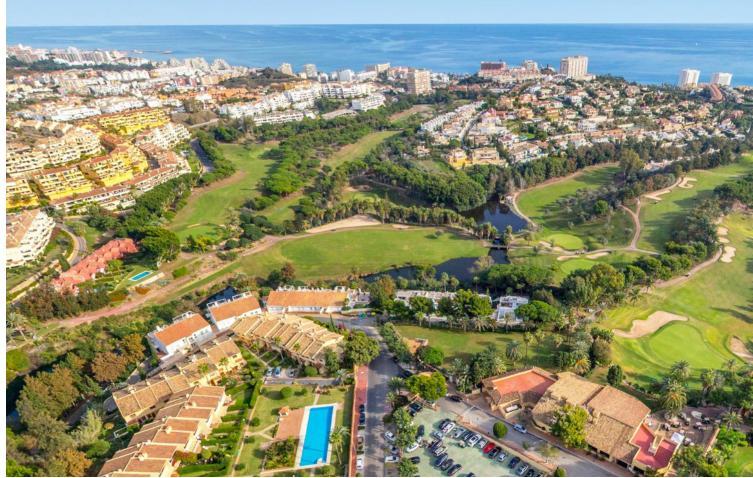

16513 m2

Incredible land to build a hotel complex, aparthotel, also ideal as a sports hotel on an existing luxury base. This 16513m² plot has a total buildable area of more than 11500m². With an elegant restaurant and cafe, a paddle tennis club with 5 courts, a children's playground and an indoor playground and several rooms to host different events, it has successfully catered for multiple weddings in a single day. It is a privileged location, a stone's throw from the famous Torrequebrada golf course, designed by the renowned José Gancedo, and just a few minutes from the beautiful sandy beaches of the Costa del Sol. From the prestigious Torrequebrada area you can find in the center of Benalmádena Costa, 8 minutes by car, 20 minutes from Malaga airport and 25 minutes from the center of Marbella. Contact us to find out more about this profitable investment, you won't be disappointed.