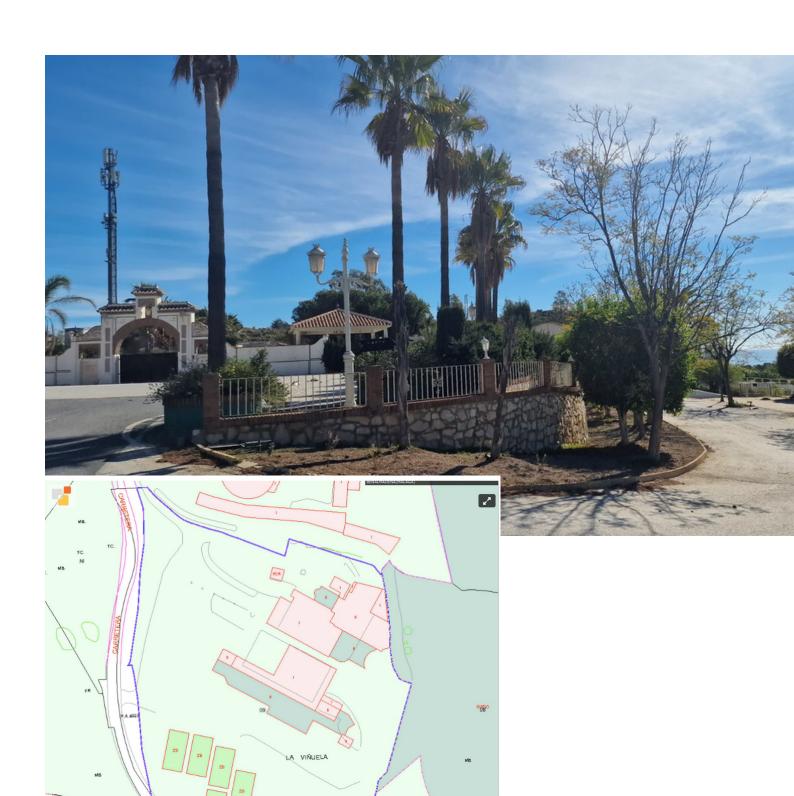

16513 m2

Incredible land to build a hotel complex, aparthotel, also ideal as a sports hotel on an existing luxury base. This 16513m² plot has a total buildable area of more than 11500m². With an elegant restaurant and cafe, a paddle tennis club with 5 courts, a children's playground and an indoor playground and several rooms to host different events, it has successfully catered for multiple weddings in a single day. It is a privileged location, a stone's throw from the famous Torrequebrada golf course, designed by the renowned José Gancedo, and just a few minutes from the beautiful sandy beaches of the Costa del Sol. From the prestigious Torrequebrada area you can find in the center of Benalmádena Costa, 8 minutes by car, 20 minutes from Malaga airport and 25 minutes from the center of Marbella. Contact us to find out more about this profitable investment, you won't be disappointed.