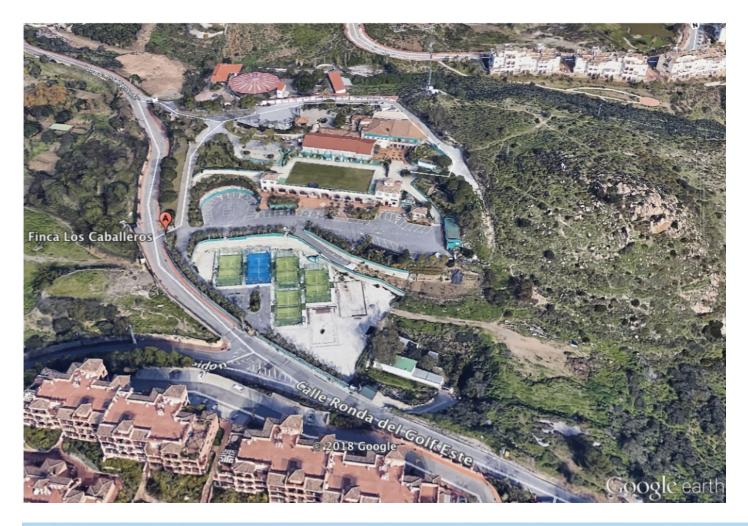

16513 m2

Incredible land to build a hotel complex, aparthotel, also ideal as a sports hotel on an existing luxury base. This 16513m² plot has a total buildable area of more than 11500m². With an elegant restaurant and cafe, a paddle tennis club with 5 courts, a children's playground and an indoor playground and several rooms to host different events, it has successfully catered for multiple weddings in a single day. It is a privileged location, a stone's throw from the famous Torrequebrada golf course, designed by the renowned José Gancedo, and just a few minutes from the beautiful sandy beaches of the Costa del Sol. From the prestigious Torrequebrada area you can find in the center of Benalmádena Costa, 8 minutes by car, 20 minutes from Malaga airport and 25 minutes from the center of Marbella. Contact us to find out more about this profitable investment, you won't be disappointed.