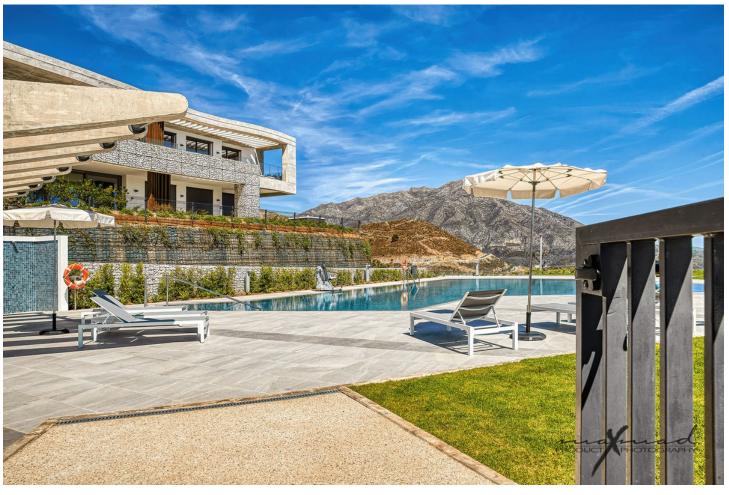

## Sales - Apartment - Benahavís 1.549.000€

www.mibgroup.es +34 662 58 96 58 info@mibgroup.es Community: 5,976 EUR / year IBI: 841 EUR / year

3

2

138 m<sup>2</sup>

The most stunning penthouse with panormic views in the exclusive Real de la Quinta and the most recent construction Quercus. Real de la quinta is located in the hills of Benahavis. A gated resort with soon to come; a lake, boutique hotel, restaurant ,golf, state of the art gym and much more. This high quality elegant and modern 3 bedroom apartment is on one level. The kitchen opens up to the living and all the bedrooms have access and views to the sea and the mountains. An internal staircase takes you up to the amazing large and "on top of the world" solarium. There is room to make a pool or Jacuzzi here. The panoramic views are breathtaking! This is a must see property and it is rare that penthouses becomes available in real de la quinta. Domotic system, two parking spaces and a large storage room Solarium-127,59m2 Open terrace-24,65m2 Closed terrace 43,11m2 Storage Room 14m2