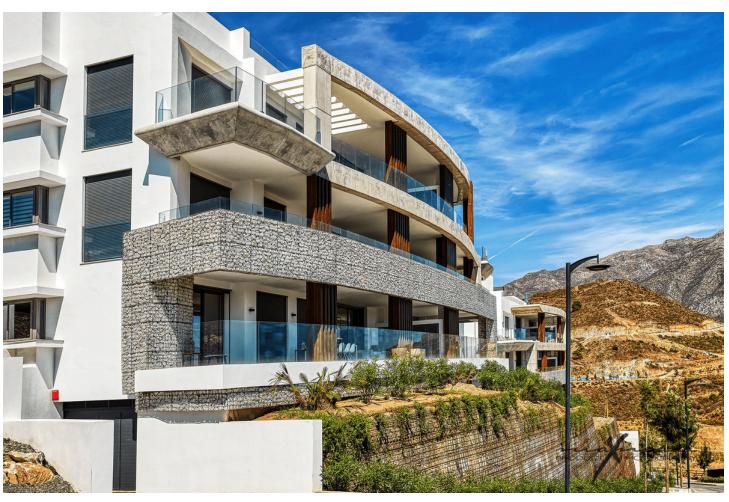

## Sales - Apartment - Benahavís 1.549.000€

www.mibgroup.es +34 662 58 96 58 info@mibgroup.es Community: 5,976 EUR / year IBI: 841 EUR / year

3

2

138 m<sup>2</sup>

The most stunning penthouse with panormic views in the exclusive Real de la Quinta and the most recent construction Quercus. Real de la quinta is located in the hills of Benahavis. A gated resort with soon to come; a lake, boutique hotel, restaurant ,golf, state of the art gym and much more. This high quality elegant and modern 3 bedroom apartment is on one level. The kitchen opens up to the living and all the bedrooms have access and views to the sea and the mountains. An internal staircase takes you up to the amazing large and "on top of the world" solarium. There is room to make a pool or Jacuzzi here. The panoramic views are breathtaking! This is a must see property and it is rare that penthouses becomes available in real de la quinta. Domotic system, two parking spaces and a large storage room Solarium-127,59m2 Open terrace-24,65m2 Closed terrace 43,11m2 Storage Room 14m2