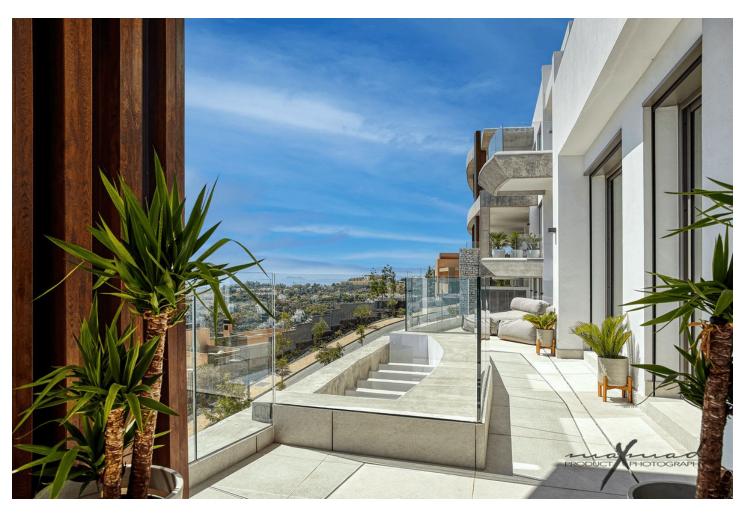

## Sales - Apartment - Benahavís 1.549.000€

www.mibgroup.es +34 662 58 96 58 info@mibgroup.es Community: 5,976 EUR / year IBI: 841 EUR / year

3

2

138 m<sup>2</sup>

The most stunning penthouse with panormic views in the exclusive Real de la Quinta and the most recent construction Quercus. Real de la quinta is located in the hills of Benahavis. A gated resort with soon to come; a lake, boutique hotel, restaurant ,golf, state of the art gym and much more. This high quality elegant and modern 3 bedroom apartment is on one level. The kitchen opens up to the living and all the bedrooms have access and views to the sea and the mountains. An internal staircase takes you up to the amazing large and "on top of the world" solarium. There is room to make a pool or Jacuzzi here. The panoramic views are breathtaking! This is a must see property and it is rare that penthouses becomes available in real de la quinta. Domotic system, two parking spaces and a large storage room Solarium-127,59m2 Open terrace-24,65m2 Closed terrace 43,11m2 Storage Room 14m2