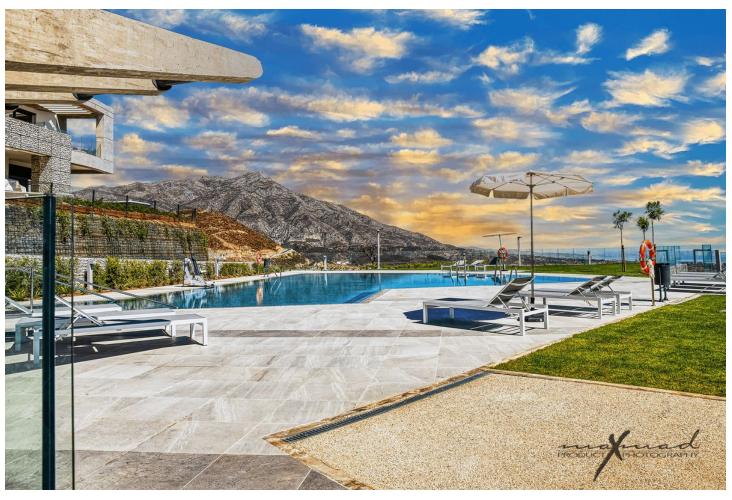

## Sales - Apartment - Benahavís 1.549.000€

www.mibgroup.es +34 662 58 96 58 info@mibgroup.es Community: 5,976 EUR / year IBI: 841 EUR / year

3

2

138 m<sup>2</sup>

The most stunning penthouse with panormic views in the exclusive Real de la Quinta and the most recent construction Quercus. Real de la quinta is located in the hills of Benahavis. A gated resort with soon to come; a lake, boutique hotel, restaurant ,golf, state of the art gym and much more. This high quality elegant and modern 3 bedroom apartment is on one level. The kitchen opens up to the living and all the bedrooms have access and views to the sea and the mountains. An internal staircase takes you up to the amazing large and "on top of the world" solarium. There is room to make a pool or Jacuzzi here. The panoramic views are breathtaking! This is a must see property and it is rare that penthouses becomes available in real de la quinta. Domotic system, two parking spaces and a large storage room Solarium-127,59m2 Open terrace-24,65m2 Closed terrace 43,11m2 Storage Room 14m2