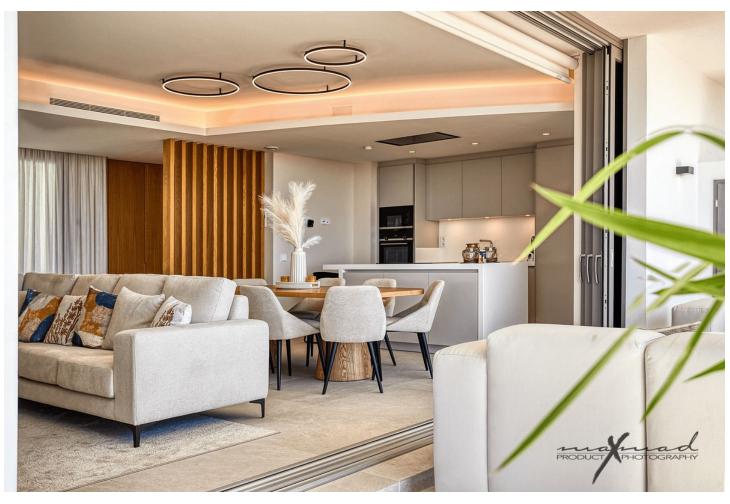

## Sales - Apartment - Benahavís 1.549.000€

www.mibgroup.es +34 662 58 96 58 info@mibgroup.es Community: 5,976 EUR / year IBI: 841 EUR / year

3

2

138 m<sup>2</sup>

The most stunning penthouse with panormic views in the exclusive Real de la Quinta and the most recent construction Quercus. Real de la quinta is located in the hills of Benahavis. A gated resort with soon to come; a lake, boutique hotel, restaurant ,golf, state of the art gym and much more. This high quality elegant and modern 3 bedroom apartment is on one level. The kitchen opens up to the living and all the bedrooms have access and views to the sea and the mountains. An internal staircase takes you up to the amazing large and "on top of the world" solarium. There is room to make a pool or Jacuzzi here. The panoramic views are breathtaking! This is a must see property and it is rare that penthouses becomes available in real de la quinta. Domotic system, two parking spaces and a large storage room Solarium-127,59m2 Open terrace-24,65m2 Closed terrace 43,11m2 Storage Room 14m2