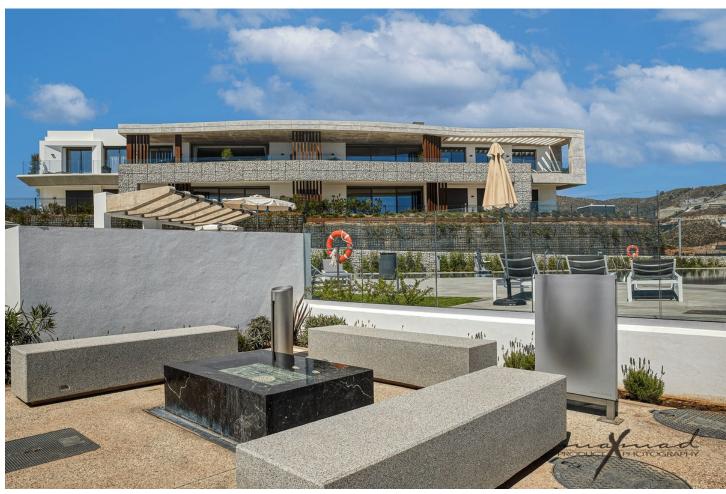

## Sales - Apartment - Benahavís 1.549.000€

www.mibgroup.es +34 662 58 96 58 info@mibgroup.es Community: 5,976 EUR / year IBI: 841 EUR / year

3

2

138 m<sup>2</sup>

The most stunning penthouse with panormic views in the exclusive Real de la Quinta and the most recent construction Quercus. Real de la quinta is located in the hills of Benahavis. A gated resort with soon to come; a lake, boutique hotel, restaurant ,golf, state of the art gym and much more. This high quality elegant and modern 3 bedroom apartment is on one level. The kitchen opens up to the living and all the bedrooms have access and views to the sea and the mountains. An internal staircase takes you up to the amazing large and "on top of the world" solarium. There is room to make a pool or Jacuzzi here. The panoramic views are breathtaking! This is a must see property and it is rare that penthouses becomes available in real de la quinta. Domotic system, two parking spaces and a large storage room Solarium-127,59m2 Open terrace-24,65m2 Closed terrace 43,11m2 Storage Room 14m2