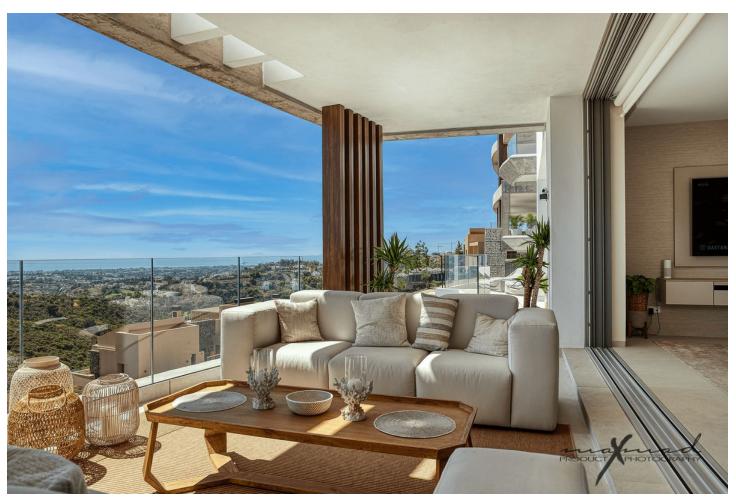

## Sales - Apartment - Benahavís 1.549.000€

www.mibgroup.es +34 662 58 96 58 info@mibgroup.es Community: 5,976 EUR / year IBI: 841 EUR / year

3

2

138 m<sup>2</sup>

The most stunning penthouse with panormic views in the exclusive Real de la Quinta and the most recent construction Quercus. Real de la quinta is located in the hills of Benahavis. A gated resort with soon to come; a lake, boutique hotel, restaurant ,golf, state of the art gym and much more. This high quality elegant and modern 3 bedroom apartment is on one level. The kitchen opens up to the living and all the bedrooms have access and views to the sea and the mountains. An internal staircase takes you up to the amazing large and "on top of the world" solarium. There is room to make a pool or Jacuzzi here. The panoramic views are breathtaking! This is a must see property and it is rare that penthouses becomes available in real de la quinta. Domotic system, two parking spaces and a large storage room Solarium-127,59m2 Open terrace-24,65m2 Closed terrace 43,11m2 Storage Room 14m2