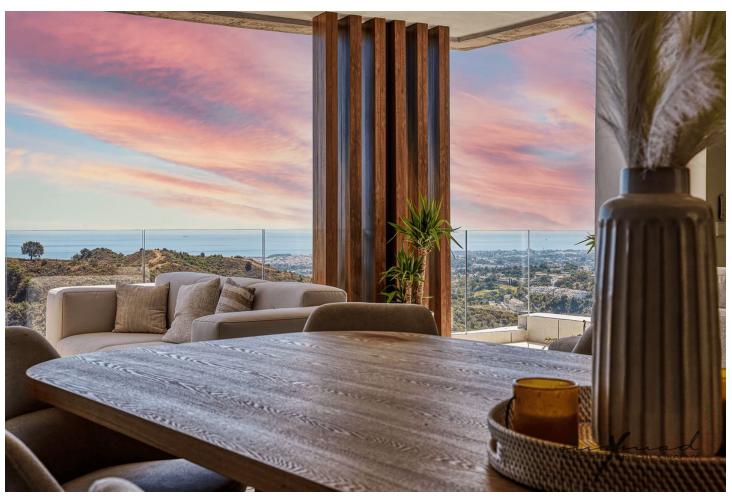

## Sales - Apartment - Benahavís 1.549.000€

www.mibgroup.es +34 662 58 96 58 info@mibgroup.es Community: 5,976 EUR / year IBI: 841 EUR / year

3

2

138 m<sup>2</sup>

The most stunning penthouse with panormic views in the exclusive Real de la Quinta and the most recent construction Quercus. Real de la quinta is located in the hills of Benahavis. A gated resort with soon to come; a lake, boutique hotel, restaurant ,golf, state of the art gym and much more. This high quality elegant and modern 3 bedroom apartment is on one level. The kitchen opens up to the living and all the bedrooms have access and views to the sea and the mountains. An internal staircase takes you up to the amazing large and "on top of the world" solarium. There is room to make a pool or Jacuzzi here. The panoramic views are breathtaking! This is a must see property and it is rare that penthouses becomes available in real de la quinta. Domotic system, two parking spaces and a large storage room Solarium-127,59m2 Open terrace-24,65m2 Closed terrace 43,11m2 Storage Room 14m2