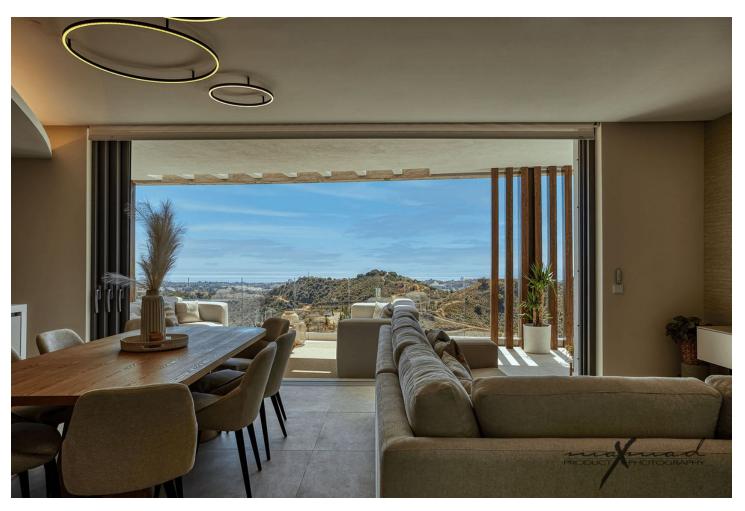

## Sales - Apartment - Benahavís 1.549.000€

www.mibgroup.es +34 662 58 96 58 info@mibgroup.es Community: 5,976 EUR / year IBI: 841 EUR / year

3

2

138 m<sup>2</sup>

The most stunning penthouse with panormic views in the exclusive Real de la Quinta and the most recent construction Quercus. Real de la quinta is located in the hills of Benahavis. A gated resort with soon to come; a lake, boutique hotel, restaurant ,golf, state of the art gym and much more. This high quality elegant and modern 3 bedroom apartment is on one level. The kitchen opens up to the living and all the bedrooms have access and views to the sea and the mountains. An internal staircase takes you up to the amazing large and "on top of the world" solarium. There is room to make a pool or Jacuzzi here. The panoramic views are breathtaking! This is a must see property and it is rare that penthouses becomes available in real de la quinta. Domotic system, two parking spaces and a large storage room Solarium-127,59m2 Open terrace-24,65m2 Closed terrace 43,11m2 Storage Room 14m2