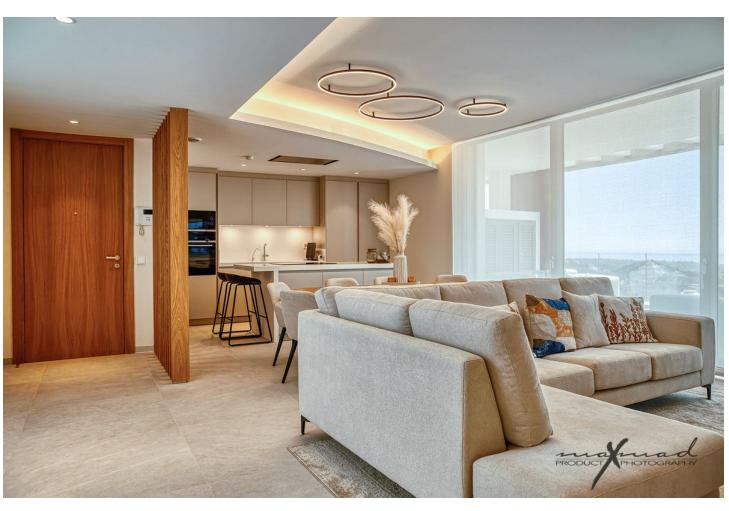

## Sales - Apartment - Benahavís 1.549.000€

www.mibgroup.es +34 662 58 96 58 info@mibgroup.es Community: 5,976 EUR / year IBI: 841 EUR / year

3

2

138 m<sup>2</sup>

The most stunning penthouse with panormic views in the exclusive Real de la Quinta and the most recent construction Quercus. Real de la quinta is located in the hills of Benahavis. A gated resort with soon to come; a lake, boutique hotel, restaurant ,golf, state of the art gym and much more. This high quality elegant and modern 3 bedroom apartment is on one level. The kitchen opens up to the living and all the bedrooms have access and views to the sea and the mountains. An internal staircase takes you up to the amazing large and "on top of the world" solarium. There is room to make a pool or Jacuzzi here. The panoramic views are breathtaking! This is a must see property and it is rare that penthouses becomes available in real de la quinta. Domotic system, two parking spaces and a large storage room Solarium-127,59m2 Open terrace-24,65m2 Closed terrace 43,11m2 Storage Room 14m2