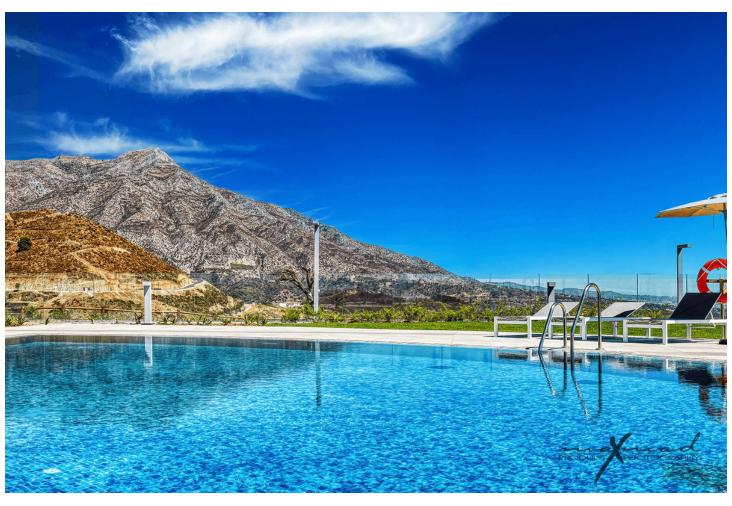

## Sales - Apartment - Benahavís 1.549.000€

www.mibgroup.es +34 662 58 96 58 info@mibgroup.es Community: 5,976 EUR / year IBI: 841 EUR / year

3

2

138 m<sup>2</sup>

The most stunning penthouse with panormic views in the exclusive Real de la Quinta and the most recent construction Quercus. Real de la quinta is located in the hills of Benahavis. A gated resort with soon to come; a lake, boutique hotel, restaurant ,golf, state of the art gym and much more. This high quality elegant and modern 3 bedroom apartment is on one level. The kitchen opens up to the living and all the bedrooms have access and views to the sea and the mountains. An internal staircase takes you up to the amazing large and "on top of the world" solarium. There is room to make a pool or Jacuzzi here. The panoramic views are breathtaking! This is a must see property and it is rare that penthouses becomes available in real de la quinta. Domotic system, two parking spaces and a large storage room Solarium-127,59m2 Open terrace-24,65m2 Closed terrace 43,11m2 Storage Room 14m2