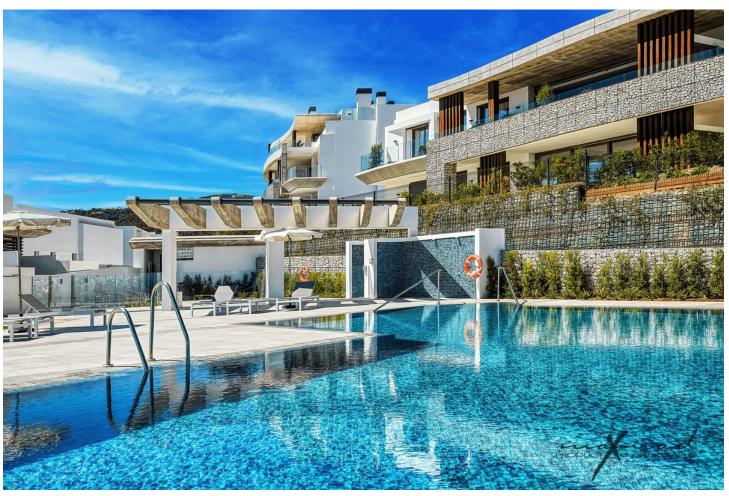

## Sales - Apartment - Benahavís 1.549.000€

www.mibgroup.es +34 662 58 96 58 info@mibgroup.es Community: 5,976 EUR / year IBI: 841 EUR / year

3

2

138 m<sup>2</sup>

The most stunning penthouse with panormic views in the exclusive Real de la Quinta and the most recent construction Quercus. Real de la quinta is located in the hills of Benahavis. A gated resort with soon to come; a lake, boutique hotel, restaurant ,golf, state of the art gym and much more. This high quality elegant and modern 3 bedroom apartment is on one level. The kitchen opens up to the living and all the bedrooms have access and views to the sea and the mountains. An internal staircase takes you up to the amazing large and "on top of the world" solarium. There is room to make a pool or Jacuzzi here. The panoramic views are breathtaking! This is a must see property and it is rare that penthouses becomes available in real de la quinta. Domotic system, two parking spaces and a large storage room Solarium-127,59m2 Open terrace-24,65m2 Closed terrace 43,11m2 Storage Room 14m2