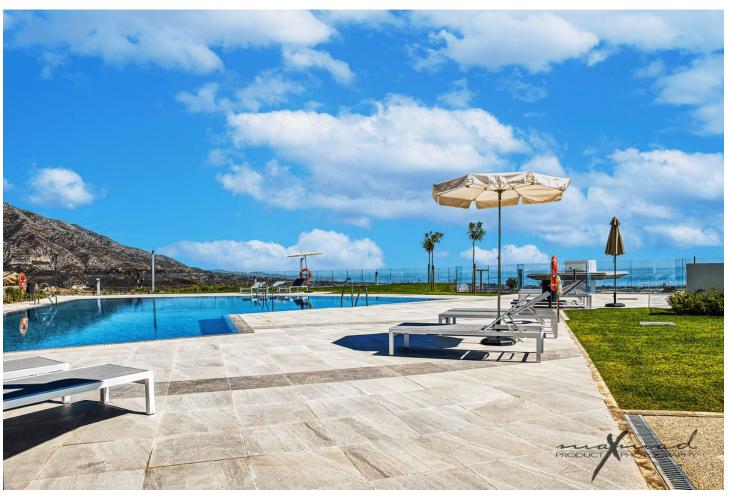

## Sales - Apartment - Benahavís 1.549.000€

www.mibgroup.es +34 662 58 96 58 info@mibgroup.es Community: 5,976 EUR / year IBI: 841 EUR / year

3

2

138 m<sup>2</sup>

The most stunning penthouse with panormic views in the exclusive Real de la Quinta and the most recent construction Quercus. Real de la quinta is located in the hills of Benahavis. A gated resort with soon to come; a lake, boutique hotel, restaurant ,golf, state of the art gym and much more. This high quality elegant and modern 3 bedroom apartment is on one level. The kitchen opens up to the living and all the bedrooms have access and views to the sea and the mountains. An internal staircase takes you up to the amazing large and "on top of the world" solarium. There is room to make a pool or Jacuzzi here. The panoramic views are breathtaking! This is a must see property and it is rare that penthouses becomes available in real de la quinta. Domotic system, two parking spaces and a large storage room Solarium-127,59m2 Open terrace-24,65m2 Closed terrace 43,11m2 Storage Room 14m2