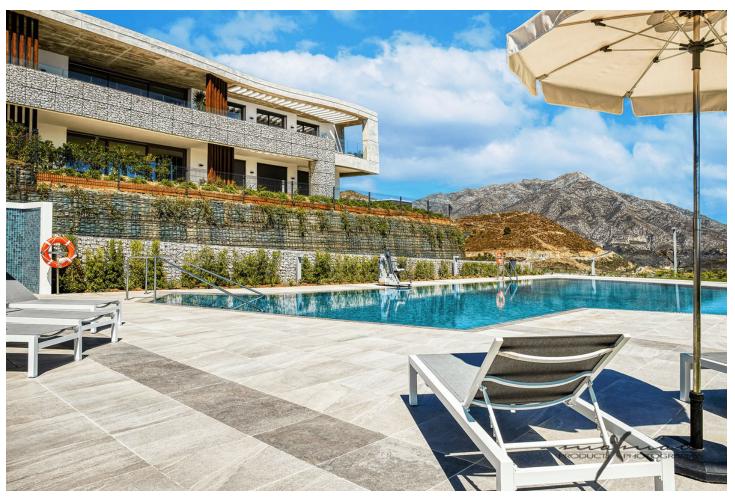

## Sales - Apartment - Benahavís 1.549.000€

www.mibgroup.es +34 662 58 96 58 info@mibgroup.es Community: 5,976 EUR / year IBI: 841 EUR / year

3

2

138 m<sup>2</sup>

The most stunning penthouse with panormic views in the exclusive Real de la Quinta and the most recent construction Quercus. Real de la quinta is located in the hills of Benahavis. A gated resort with soon to come; a lake, boutique hotel, restaurant ,golf, state of the art gym and much more. This high quality elegant and modern 3 bedroom apartment is on one level. The kitchen opens up to the living and all the bedrooms have access and views to the sea and the mountains. An internal staircase takes you up to the amazing large and "on top of the world" solarium. There is room to make a pool or Jacuzzi here. The panoramic views are breathtaking! This is a must see property and it is rare that penthouses becomes available in real de la quinta. Domotic system, two parking spaces and a large storage room Solarium-127,59m2 Open terrace-24,65m2 Closed terrace 43,11m2 Storage Room 14m2