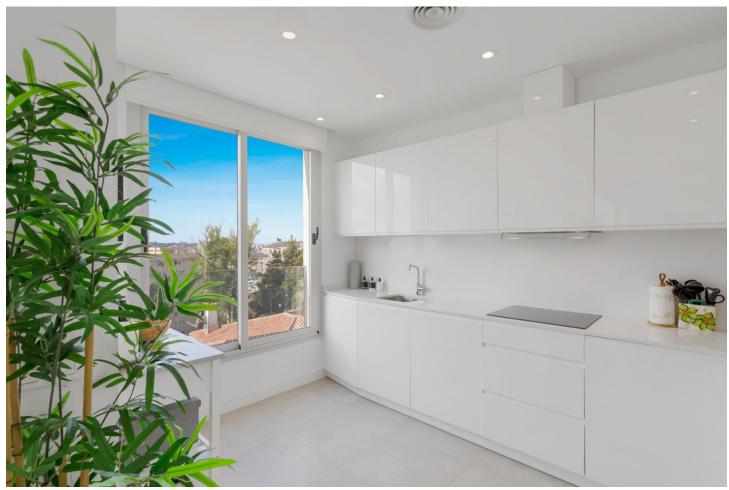

Newly built townhouse with amazing sea views in Torreblanca. We are proud to present this unique townhouse in one of the most popular areas of Fuengirola. The location is perfect in lower Torreblanca with just a five minute walk to the beach, and all the restaurants along the Paseo Maritimo promenade. The house is has three bedrooms, kitchen, living room and 2 very large terrace areas. From the living room you have large glass windows that can be opened up to a lovely terrace with room for a large dining table and a cozy seating area. In all bathrooms there there is underfloor heating. The terraced house has three large bedrooms, all of which have sea views and intergrated AC. The master bedroom has an en-suite bathroom and there are two more bathrooms. The most spectacular thing about this townhouse is the wonderful large roof terrace, which offers the most amazing panoramic view of the sea and the mountains, and with enough space to even potentially make an outdoor kitchen & even an area for a jacuzzi (water & electricity for this is already pre-installed). The house has a perfect location facing south, and has sun from morning to evening. Furthermore, this amazing house also has its own private garden of 39 sqm. A large private storage room and private parking space in the garage is included. In the common areas there is also a large communal infinity pool with fantastic sea views as well as a gym, a pool table and a table tennis table.