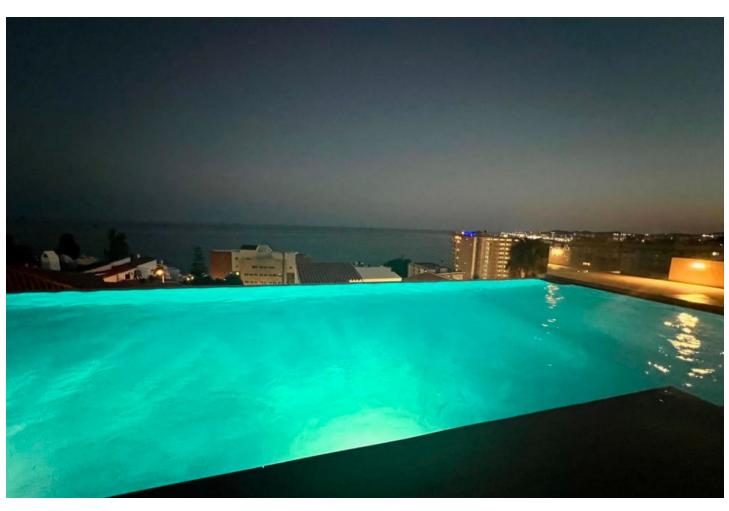

Newly built townhouse with amazing sea views in Torreblanca. We are proud to present this unique townhouse in one of the most popular areas of Fuengirola. The location is perfect in lower Torreblanca with just a five minute walk to the beach, and all the restaurants along the Paseo Maritimo promenade. The house is has three bedrooms, kitchen, living room and 2 very large terrace areas. From the living room you have large glass windows that can be opened up to a lovely terrace with room for a large dining table and a cozy seating area. In all bathrooms there there is underfloor heating. The terraced house has three large bedrooms, all of which have sea views and intergrated AC. The master bedroom has an en-suite bathroom and there are two more bathrooms. The most spectacular thing about this townhouse is the wonderful large roof terrace, which offers the most amazing panoramic view of the sea and the mountains, and with enough space to even potentially make an outdoor kitchen & even an area for a jacuzzi (water & electricity for this is already pre-installed). The house has a perfect location facing south, and has sun from morning to evening. Furthermore, this amazing house also has its own private garden of 39 sqm. A large private storage room and private parking space in the garage is included. In the common areas there is also a large communal infinity pool with fantastic sea views as well as a gym, a pool table and a table tennis table.