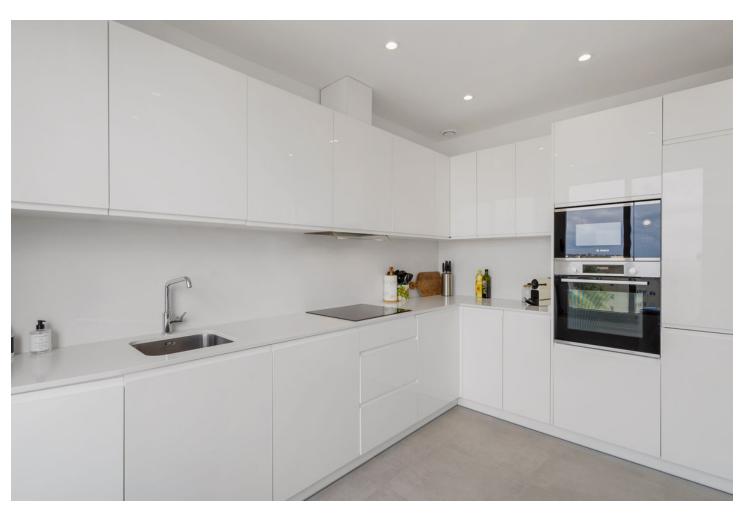

Newly built townhouse with amazing sea views in Torreblanca. We are proud to present this unique townhouse in one of the most popular areas of Fuengirola. The location is perfect in lower Torreblanca with just a five minute walk to the beach, and all the restaurants along the Paseo Maritimo promenade. The house is has three bedrooms, kitchen, living room and 2 very large terrace areas. From the living room you have large glass windows that can be opened up to a lovely terrace with room for a large dining table and a cozy seating area. In all bathrooms there there is underfloor heating. The terraced house has three large bedrooms, all of which have sea views and intergrated AC. The master bedroom has an en-suite bathroom and there are two more bathrooms. The most spectacular thing about this townhouse is the wonderful large roof terrace, which offers the most amazing panoramic view of the sea and the mountains, and with enough space to even potentially make an outdoor kitchen & even an area for a jacuzzi (water & electricity for this is already pre-installed). The house has a perfect location facing south, and has sun from morning to evening. Furthermore, this amazing house also has its own private garden of 39 sqm. A large private storage room and private parking space in the garage is included. In the common areas there is also a large communal infinity pool with fantastic sea views as well as a gym, a pool table and a table tennis table.