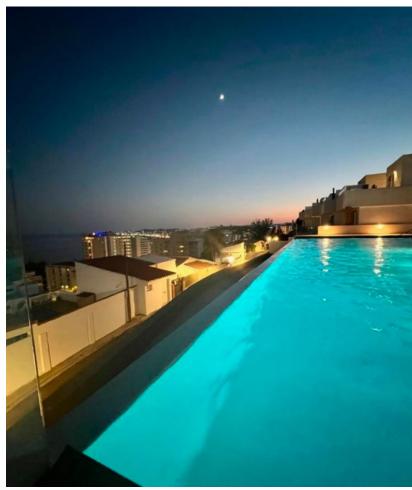

Newly built townhouse with amazing sea views in Torreblanca. We are proud to present this unique townhouse in one of the most popular areas of Fuengirola. The location is perfect in lower Torreblanca with just a five minute walk to the beach, and all the restaurants along the Paseo Maritimo promenade. The house is has three bedrooms, kitchen, living room and 2 very large terrace areas. From the living room you have large glass windows that can be opened up to a lovely terrace with room for a large dining table and a cozy seating area. In all bathrooms there there is underfloor heating. The terraced house has three large bedrooms, all of which have sea views and intergrated AC. The master bedroom has an en-suite bathroom and there are two more bathrooms. The most spectacular thing about this townhouse is the wonderful large roof terrace, which offers the most amazing panoramic view of the sea and the mountains, and with enough space to even potentially make an outdoor kitchen & even an area for a jacuzzi (water & electricity for this is already pre-installed). The house has a perfect location facing south, and has sun from morning to evening. Furthermore, this amazing house also has its own private garden of 39 sqm. A large private storage room and private parking space in the garage is included. In the common areas there is also a large communal infinity pool with fantastic sea views as well as a gym, a pool table and a table tennis table.

| Setting Close To Shops Close To Sea Urbanisation  | <b>Orientation</b> South            | Condition Excellent                                                                                         | Pool Communal               |
|---------------------------------------------------|-------------------------------------|-------------------------------------------------------------------------------------------------------------|-----------------------------|
| Climate Control Air Conditioning Hot A/C Cold A/C | Views Sea Port Panoramic            | Features Fitted Wardrobes Near Transport Solarium Storage Room Utility Room Ensuite Bathroom Double Glazing | Furniture Optional          |
| Kitchen Fully Fitted                              | <b>Garden</b> Communal              | Security Gated Complex Entry Phone                                                                          | Parking Underground Private |
| Utilities Electricity                             | Category Luxury Resale Contemporary |                                                                                                             |                             |