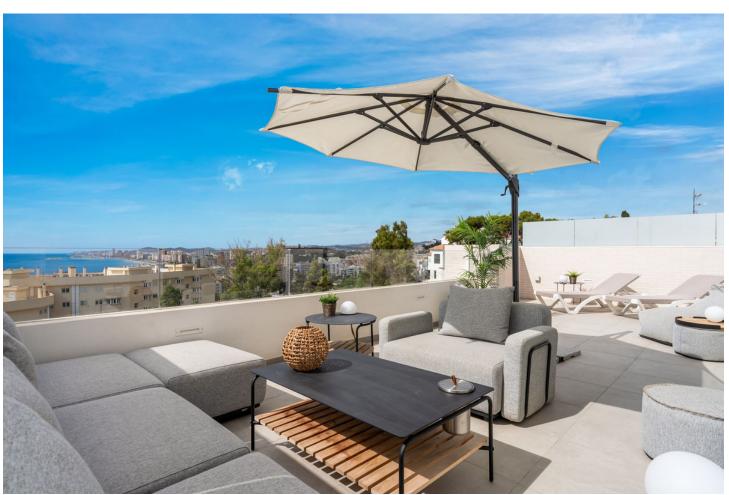

Newly built townhouse with amazing sea views in Torreblanca. We are proud to present this unique townhouse in one of the most popular areas of Fuengirola. The location is perfect in lower Torreblanca with just a five minute walk to the beach, and all the restaurants along the Paseo Maritimo promenade. The house is has three bedrooms, kitchen, living room and 2 very large terrace areas. From the living room you have large glass windows that can be opened up to a lovely terrace with room for a large dining table and a cozy seating area. In all bathrooms there there is underfloor heating. The terraced house has three large bedrooms, all of which have sea views and intergrated AC. The master bedroom has an en-suite bathroom and there are two more bathrooms. The most spectacular thing about this townhouse is the wonderful large roof terrace, which offers the most amazing panoramic view of the sea and the mountains, and with enough space to even potentially make an outdoor kitchen & even an area for a jacuzzi (water & electricity for this is already pre-installed). The house has a perfect location facing south, and has sun from morning to evening. Furthermore, this amazing house also has its own private garden of 39 sqm. A large private storage room and private parking space in the garage is included. In the common areas there is also a large communal infinity pool with fantastic sea views as well as a gym, a pool table and a table tennis table.