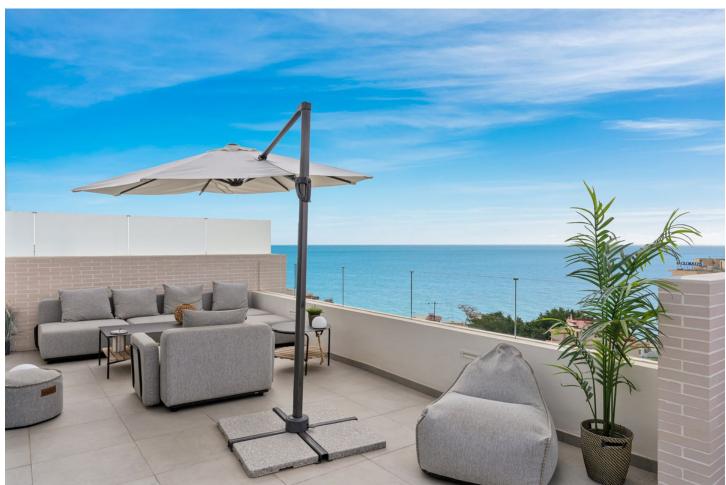

Newly built townhouse with amazing sea views in Torreblanca. We are proud to present this unique townhouse in one of the most popular areas of Fuengirola. The location is perfect in lower Torreblanca with just a five minute walk to the beach, and all the restaurants along the Paseo Maritimo promenade. The house is has three bedrooms, kitchen, living room and 2 very large terrace areas. From the living room you have large glass windows that can be opened up to a lovely terrace with room for a large dining table and a cozy seating area. In all bathrooms there there is underfloor heating. The terraced house has three large bedrooms, all of which have sea views and intergrated AC. The master bedroom has an en-suite bathroom and there are two more bathrooms. The most spectacular thing about this townhouse is the wonderful large roof terrace, which offers the most amazing panoramic view of the sea and the mountains, and with enough space to even potentially make an outdoor kitchen & even an area for a jacuzzi (water & electricity for this is already pre-installed). The house has a perfect location facing south, and has sun from morning to evening. Furthermore, this amazing house also has its own private garden of 39 sqm. A large private storage room and private parking space in the garage is included. In the common areas there is also a large communal infinity pool with fantastic sea views as well as a gym, a pool table and a table tennis table.