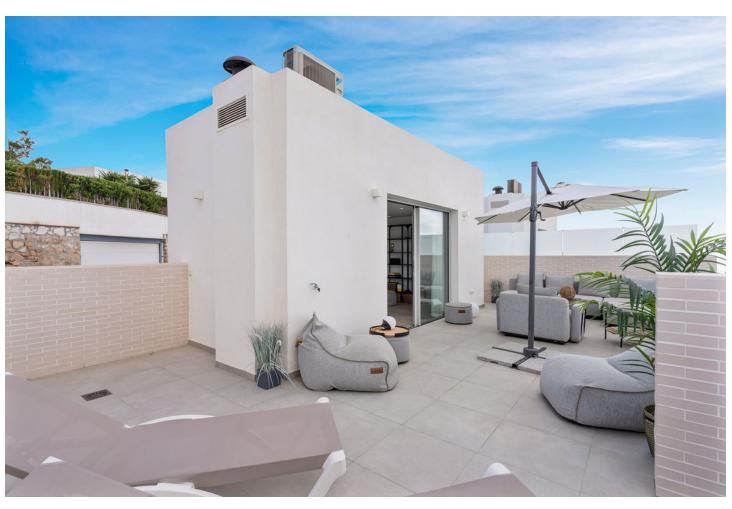

Newly built townhouse with amazing sea views in Torreblanca. We are proud to present this unique townhouse in one of the most popular areas of Fuengirola. The location is perfect in lower Torreblanca with just a five minute walk to the beach, and all the restaurants along the Paseo Maritimo promenade. The house is has three bedrooms, kitchen, living room and 2 very large terrace areas. From the living room you have large glass windows that can be opened up to a lovely terrace with room for a large dining table and a cozy seating area. In all bathrooms there there is underfloor heating. The terraced house has three large bedrooms, all of which have sea views and intergrated AC. The master bedroom has an en-suite bathroom and there are two more bathrooms. The most spectacular thing about this townhouse is the wonderful large roof terrace, which offers the most amazing panoramic view of the sea and the mountains, and with enough space to even potentially make an outdoor kitchen & even an area for a jacuzzi (water & electricity for this is already pre-installed). The house has a perfect location facing south, and has sun from morning to evening. Furthermore, this amazing house also has its own private garden of 39 sqm. A large private storage room and private parking space in the garage is included. In the common areas there is also a large communal infinity pool with fantastic sea views as well as a gym, a pool table and a table tennis table.