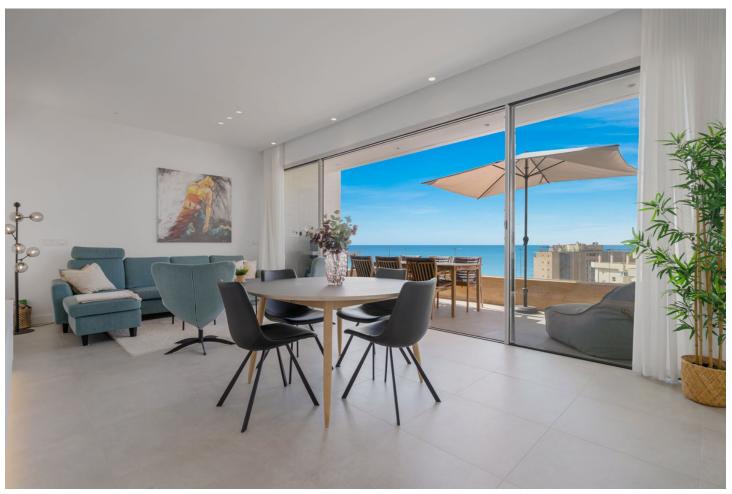

Newly built townhouse with amazing sea views in Torreblanca. We are proud to present this unique townhouse in one of the most popular areas of Fuengirola. The location is perfect in lower Torreblanca with just a five minute walk to the beach, and all the restaurants along the Paseo Maritimo promenade. The house is has three bedrooms, kitchen, living room and 2 very large terrace areas. From the living room you have large glass windows that can be opened up to a lovely terrace with room for a large dining table and a cozy seating area. In all bathrooms there there is underfloor heating. The terraced house has three large bedrooms, all of which have sea views and intergrated AC. The master bedroom has an en-suite bathroom and there are two more bathrooms. The most spectacular thing about this townhouse is the wonderful large roof terrace, which offers the most amazing panoramic view of the sea and the mountains, and with enough space to even potentially make an outdoor kitchen & even an area for a jacuzzi (water & electricity for this is already pre-installed). The house has a perfect location facing south, and has sun from morning to evening. Furthermore, this amazing house also has its own private garden of 39 sqm. A large private storage room and private parking space in the garage is included. In the common areas there is also a large communal infinity pool with fantastic sea views as well as a gym, a pool table and a table tennis table.