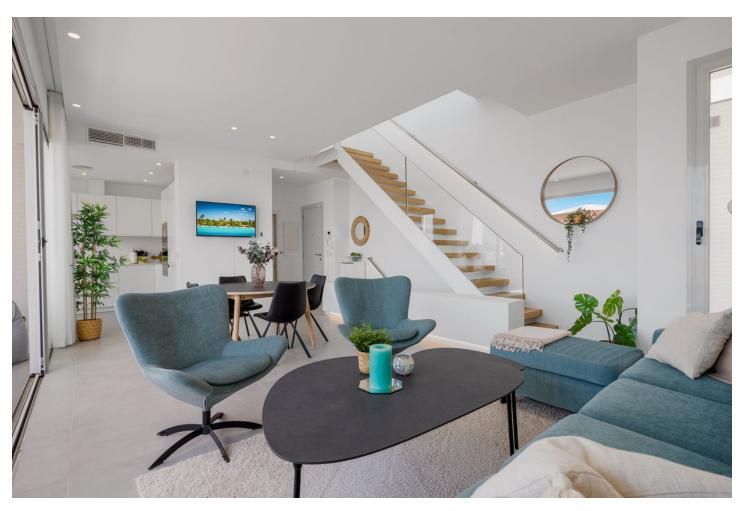

Newly built townhouse with amazing sea views in Torreblanca. We are proud to present this unique townhouse in one of the most popular areas of Fuengirola. The location is perfect in lower Torreblanca with just a five minute walk to the beach, and all the restaurants along the Paseo Maritimo promenade. The house is has three bedrooms, kitchen, living room and 2 very large terrace areas. From the living room you have large glass windows that can be opened up to a lovely terrace with room for a large dining table and a cozy seating area. In all bathrooms there there is underfloor heating. The terraced house has three large bedrooms, all of which have sea views and intergrated AC. The master bedroom has an en-suite bathroom and there are two more bathrooms. The most spectacular thing about this townhouse is the wonderful large roof terrace, which offers the most amazing panoramic view of the sea and the mountains, and with enough space to even potentially make an outdoor kitchen & even an area for a jacuzzi (water & electricity for this is already pre-installed). The house has a perfect location facing south, and has sun from morning to evening. Furthermore, this amazing house also has its own private garden of 39 sqm. A large private storage room and private parking space in the garage is included. In the common areas there is also a large communal infinity pool with fantastic sea views as well as a gym, a pool table and a table tennis table.