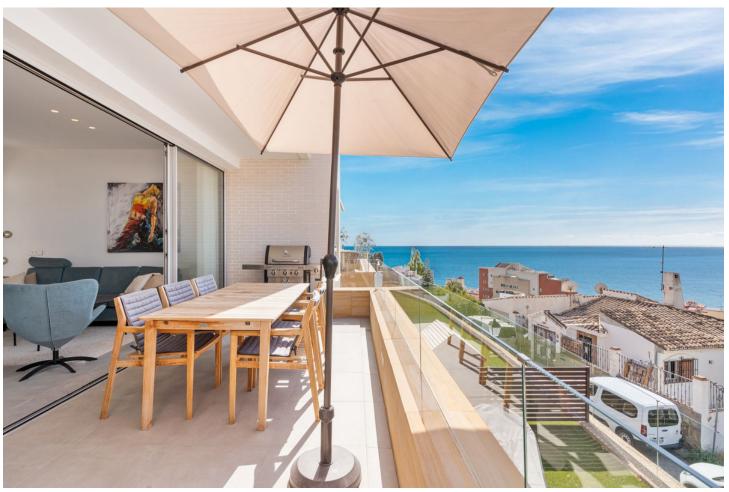

Newly built townhouse with amazing sea views in Torreblanca. We are proud to present this unique townhouse in one of the most popular areas of Fuengirola. The location is perfect in lower Torreblanca with just a five minute walk to the beach, and all the restaurants along the Paseo Maritimo promenade. The house is has three bedrooms, kitchen, living room and 2 very large terrace areas. From the living room you have large glass windows that can be opened up to a lovely terrace with room for a large dining table and a cozy seating area. In all bathrooms there there is underfloor heating. The terraced house has three large bedrooms, all of which have sea views and intergrated AC. The master bedroom has an en-suite bathroom and there are two more bathrooms. The most spectacular thing about this townhouse is the wonderful large roof terrace, which offers the most amazing panoramic view of the sea and the mountains, and with enough space to even potentially make an outdoor kitchen & even an area for a jacuzzi (water & electricity for this is already pre-installed). The house has a perfect location facing south, and has sun from morning to evening. Furthermore, this amazing house also has its own private garden of 39 sqm. A large private storage room and private parking space in the garage is included. In the common areas there is also a large communal infinity pool with fantastic sea views as well as a gym, a pool table and a table tennis table.