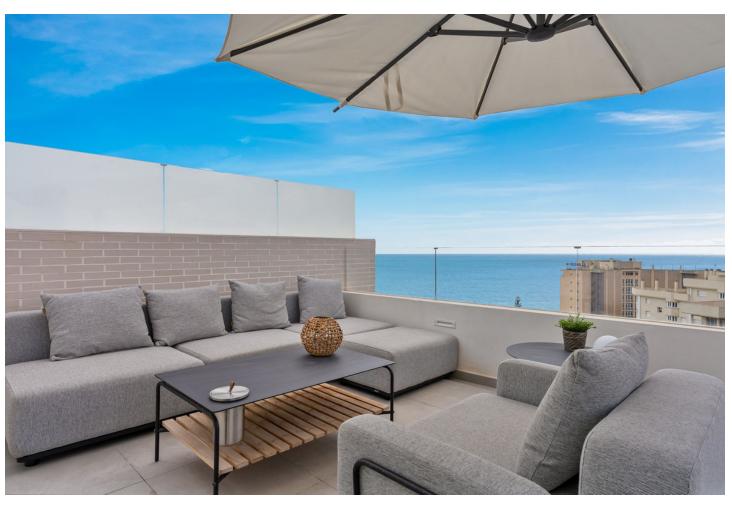

Newly built townhouse with amazing sea views in Torreblanca. We are proud to present this unique townhouse in one of the most popular areas of Fuengirola. The location is perfect in lower Torreblanca with just a five minute walk to the beach, and all the restaurants along the Paseo Maritimo promenade. The house is has three bedrooms, kitchen, living room and 2 very large terrace areas. From the living room you have large glass windows that can be opened up to a lovely terrace with room for a large dining table and a cozy seating area. In all bathrooms there there is underfloor heating. The terraced house has three large bedrooms, all of which have sea views and intergrated AC. The master bedroom has an en-suite bathroom and there are two more bathrooms. The most spectacular thing about this townhouse is the wonderful large roof terrace, which offers the most amazing panoramic view of the sea and the mountains, and with enough space to even potentially make an outdoor kitchen & even an area for a jacuzzi (water & electricity for this is already pre-installed). The house has a perfect location facing south, and has sun from morning to evening. Furthermore, this amazing house also has its own private garden of 39 sqm. A large private storage room and private parking space in the garage is included. In the common areas there is also a large communal infinity pool with fantastic sea views as well as a gym, a pool table and a table tennis table.