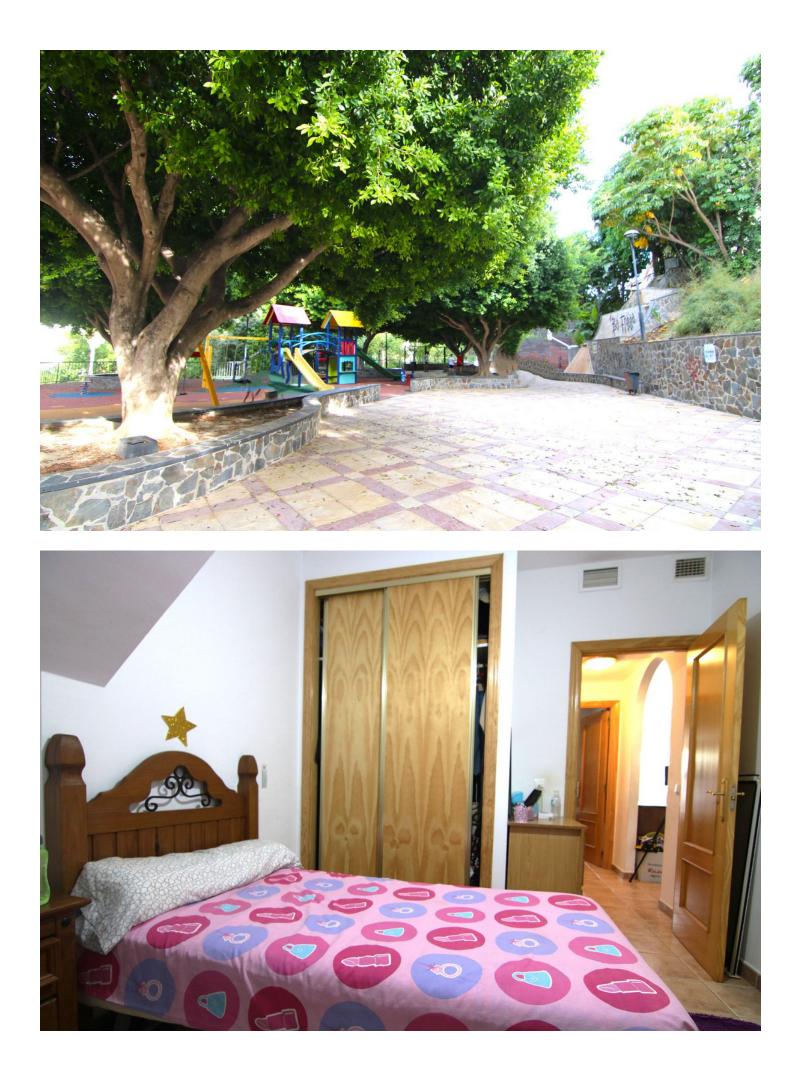

2 £ 1 80 m2

Palmeras area, soccer field, central, close to stores, supermarkets, schools. This beautiful apartment is distributed in kitchen, spacious and bright living room, two large bedrooms, bathroom with bathtub. A bright communal courtyard, with drying areas, plants and flowers, which make a fresh, nice and cozy place. What are you waiting for to visit this beautiful apartment to move in. With optional garage.